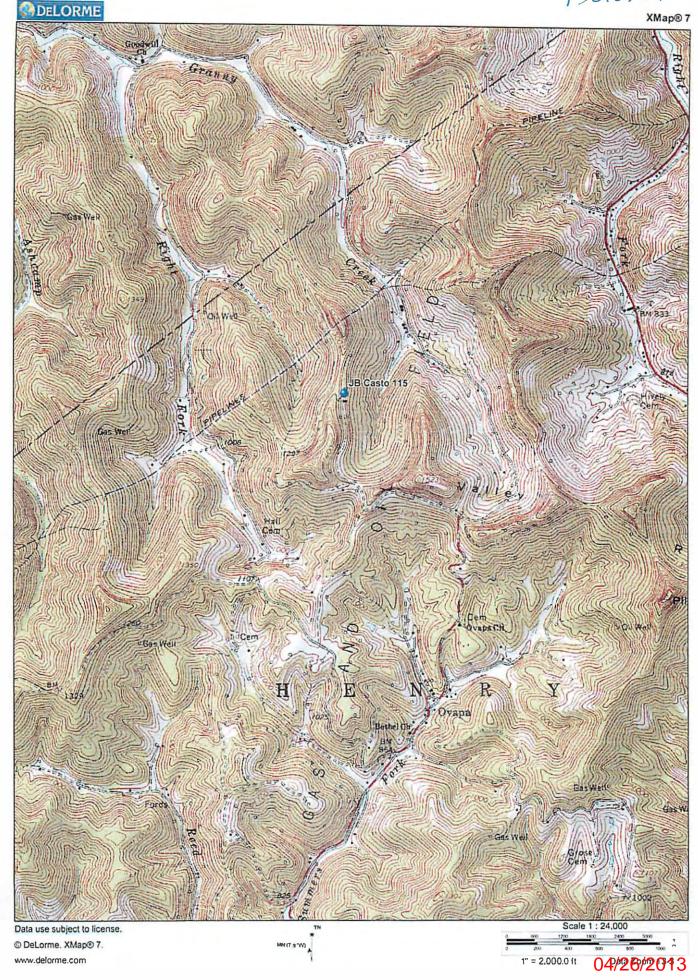

## WELL LOCATION FORM: GPS

| <sub>API:</sub> 47-15-1650                                                                                                                                                                                                                                                                                                                                                                                                                                                                                                     | well no.: 115                |
|--------------------------------------------------------------------------------------------------------------------------------------------------------------------------------------------------------------------------------------------------------------------------------------------------------------------------------------------------------------------------------------------------------------------------------------------------------------------------------------------------------------------------------|------------------------------|
| FARM NAME: JB Casto                                                                                                                                                                                                                                                                                                                                                                                                                                                                                                            |                              |
| RESPONSIBLE PARTY NAME: Triad Hunter, LLC                                                                                                                                                                                                                                                                                                                                                                                                                                                                                      |                              |
| COUNTY: Clay                                                                                                                                                                                                                                                                                                                                                                                                                                                                                                                   | _ <sub>DISTRICT:</sub> Henry |
| QUADRANGLE: Newton                                                                                                                                                                                                                                                                                                                                                                                                                                                                                                             |                              |
| SURFACE OWNER: Ronald Starcher                                                                                                                                                                                                                                                                                                                                                                                                                                                                                                 |                              |
| ROYALTY OWNER: Please see attached sheets                                                                                                                                                                                                                                                                                                                                                                                                                                                                                      |                              |
| UTM GPS NORTHING: 4265617.22                                                                                                                                                                                                                                                                                                                                                                                                                                                                                                   |                              |
| UTM GPS EASTING: 486367.76                                                                                                                                                                                                                                                                                                                                                                                                                                                                                                     | GPS ELEVATION: 1350'         |
| The Responsible Party named above has chosen to submit GPS coordinates in lieu of preparing a new well location plat for a plugging permit or assigned API number on the above well. The Office of Oil and Gas will not accept GPS coordinates that do not meet the following requirements:  1. Datum: NAD 1983, Zone: 17 North, Coordinate Units: meters, Altitude: height above mean sea level (MSL) – meters.  2. Accuracy to Datum – 3.05 meters  3. Data Collection Method: Survey grade GPS: Post Processed Differential |                              |
| Real-Time Differential X                                                                                                                                                                                                                                                                                                                                                                                                                                                                                                       |                              |
| Mapping Grade GPS X : Post Processed Differential X  Real-Time Differential                                                                                                                                                                                                                                                                                                                                                                                                                                                    |                              |
| 4. Letter size copy of the topography map showing the well location.  I the undersigned, hereby certify this data is correct to the best of my knowledge and belief and shows all the information required by law and the regulations issued and prescribed by the Office of Oil and Gas.  SR.UP APALACHIAN OP. Z/26/2013  Signature Date                                                                                                                                                                                      |                              |