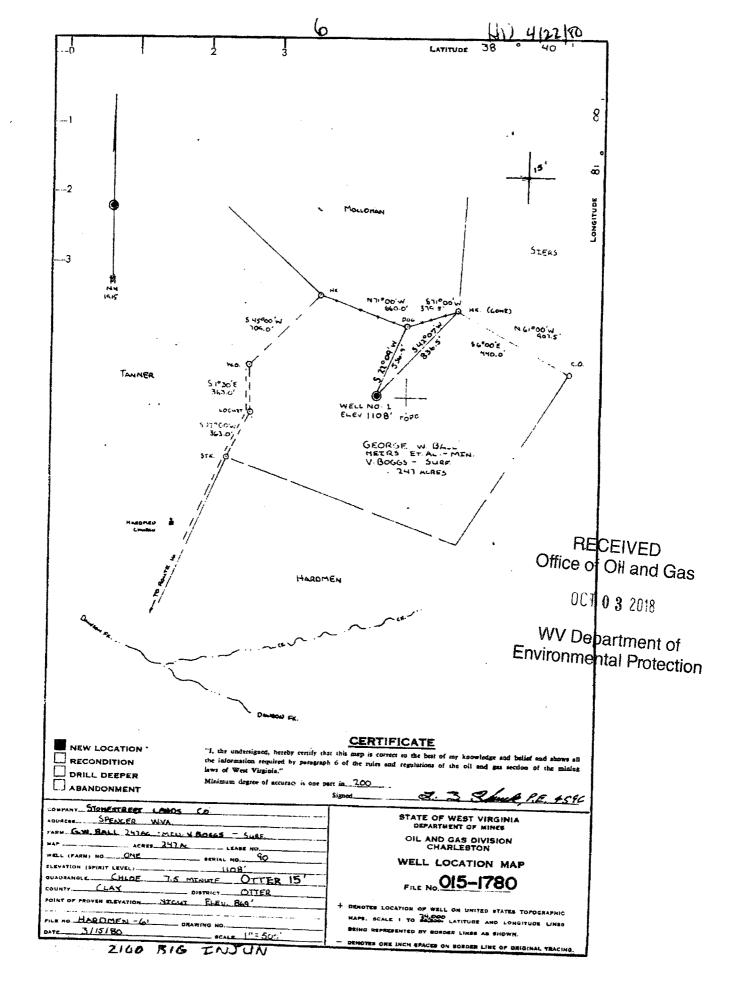

WW-4B Rev. 2/01

| 1) Date August 29 | , 20 <u>18</u>  |
|-------------------|-----------------|
| 2)Operator's      |                 |
| Well No. Hardma   | an #1           |
| 3) API Well No.   | 47 - 015 - 1780 |

# STATE OF WEST VIRGINIA DEPARTMENT OF ENVIRONMENTAL PROTECTION OFFICE OF OIL AND GAS

| APPLICATION FOR A PE                                                                                                                                        | RMIT TO PLUG AND ABANDON                        |
|-------------------------------------------------------------------------------------------------------------------------------------------------------------|-------------------------------------------------|
| 4) Well Type: Oil/ Gas X/ Liqu                                                                                                                              | id injection/ Waste disposal/                   |
| (If "Gas, Production or U                                                                                                                                   | nderground storage) Deep/ Shallow X             |
|                                                                                                                                                             | Davisas Faul                                    |
| 5) Location: Elevation 1108'                                                                                                                                | Watershed Dawson Fork                           |
| District Otter                                                                                                                                              | County Clay Quadrangle                          |
| 6) Well Operator Ross & Wharton Gas Co. Inc                                                                                                                 | 7) Designated Agent Mike Ross                   |
| Address 354 Morton Ave.                                                                                                                                     | Address P.O. Box 219                            |
| Buckhannon, WV 26201                                                                                                                                        | Coalton, WV 26257                               |
| 8) Oil and Gas Inspector to be notified Name Jeremy James                                                                                                   | 9)Plugging Contractor Name N/A                  |
| Address P.O. Box 36                                                                                                                                         | Address                                         |
| Clendenin, WV 25045                                                                                                                                         |                                                 |
| Set 100' cement plug across casing of Set cement plug 1050' to 1150' eleval Set cement plug 600' to 700' (salt be Set cement plug 270' to surface,(8"cases) | ation plug  WV Department of                    |
| Notification must be given to the district of work can commence.                                                                                            | oil and gas inspector 24 hours before permitted |
| Work order approved by inspector                                                                                                                            | Date 10-3-19                                    |

#### WELL RECORD

| Quadrangle_ <u>Chloe</u> Permit No. <u>47-015-1</u> 780                                                                                                                                                                     | WELL                                                                                                                                                      | RECORD                                                                                                                                                               |                                                  | Rotary X Cable Recycling Water Floo Disposal     |                                  |                                       |
|-----------------------------------------------------------------------------------------------------------------------------------------------------------------------------------------------------------------------------|-----------------------------------------------------------------------------------------------------------------------------------------------------------|----------------------------------------------------------------------------------------------------------------------------------------------------------------------|--------------------------------------------------|--------------------------------------------------|----------------------------------|---------------------------------------|
| Company Stonestreet Lands Company Address P.O. Box 350, Spencer, WV Farm Ball Hardman Ac                                                                                                                                    |                                                                                                                                                           | Casing and<br>Tubing                                                                                                                                                 | Used in<br>Drilling                              | Left ·                                           | Cement fill up<br>Cu. ft. (Sks.) | •                                     |
| Location (waters) Dawson Fork                                                                                                                                                                                               | v <u>1108</u>                                                                                                                                             | Size<br>20-16<br>Cond.<br>13-10"                                                                                                                                     |                                                  |                                                  |                                  |                                       |
| V. Boggs                                                                                                                                                                                                                    | ***************************************                                                                                                                   | 9 5/8                                                                                                                                                                |                                                  | <del>                                     </del> |                                  |                                       |
| Address                                                                                                                                                                                                                     |                                                                                                                                                           | 8 5/8                                                                                                                                                                | 220                                              | 220                                              | 70 sks.                          |                                       |
| Mineral rights are owned by G. W. Ball,                                                                                                                                                                                     | etal                                                                                                                                                      | 7                                                                                                                                                                    |                                                  |                                                  |                                  |                                       |
| Drilling Commenced 5-10-80                                                                                                                                                                                                  |                                                                                                                                                           | 5 1/2<br>4 1/2                                                                                                                                                       |                                                  | <b></b>                                          | _                                | -                                     |
| Drilling Completed 5-21-80                                                                                                                                                                                                  |                                                                                                                                                           | 3                                                                                                                                                                    | <u> </u>                                         | 2211                                             | 75 sks. RFC                      |                                       |
| Initial open flow No Test cu. ft. 0                                                                                                                                                                                         | bbis.                                                                                                                                                     | 2                                                                                                                                                                    | <del>                                     </del> |                                                  |                                  |                                       |
| Final production 865,000 cu. ft. per day                                                                                                                                                                                    | 0 bhis                                                                                                                                                    | Liners Used                                                                                                                                                          |                                                  | <del> </del>                                     |                                  |                                       |
| Weil open 7 hrs. before test                                                                                                                                                                                                | 20 RP                                                                                                                                                     |                                                                                                                                                                      |                                                  |                                                  |                                  |                                       |
| 500 bbls. water, 1,000 gal<br>15,000 lbs. 20/40 sand, 15<br>300 lbs. gelling agent, 25<br>10 gal. Surfactant                                                                                                                | .000 lbs.                                                                                                                                                 | Fmusl Agent                                                                                                                                                          |                                                  |                                                  |                                  |                                       |
| Coal was encountered at None                                                                                                                                                                                                | Fee                                                                                                                                                       | :1                                                                                                                                                                   | inch-                                            | • • • • • • • • • • • • • • • • • • • •          |                                  | DEOC                                  |
| Fresh water 66 Fee Producing Sand Blue Monday - Big Inj                                                                                                                                                                     | un                                                                                                                                                        | Sait 1                                                                                                                                                               | Water                                            |                                                  | Feet Off                         | RECEIVED ice of Oil and Gas           |
|                                                                                                                                                                                                                             |                                                                                                                                                           |                                                                                                                                                                      | 2170-217                                         | 5                                                |                                  | and Gas                               |
| Formation Color Hard or Soft                                                                                                                                                                                                | Top Feet                                                                                                                                                  | Bottom Feet                                                                                                                                                          | Oil, Gas o                                       | Water                                            | * Remarks                        | OCT 0 3 2018                          |
| Not Recorded Shale Salt Sand Shale & Slate Salt Sand Shale Salt Sand Shale & Sand Shale & Sand Shale & Sand Shale Salt Sand | 0<br>1200<br>1256<br>1273<br>1332<br>1375<br>1383<br>1404<br>1483<br>1497<br>1544<br>1603<br>1661<br>1692<br>1725<br>1742<br>1785<br>1794<br>1894<br>1954 | 1200<br>1256<br>1273<br>1332<br>1375<br>1383<br>1404<br>1483<br>1497<br>1544<br>1564<br>1603<br>1661<br>1692<br>1725<br>1742<br>1785<br>1794<br>1894<br>1894<br>1954 | 0 to 1200<br>continued                           | ) not reco                                       | orded W\<br>Pack Enviro          | / Department of<br>nmental Protection |
| Blue Monday                                                                                                                                                                                                                 | 1974<br>2010                                                                                                                                              | 2010                                                                                                                                                                 |                                                  |                                                  |                                  |                                       |