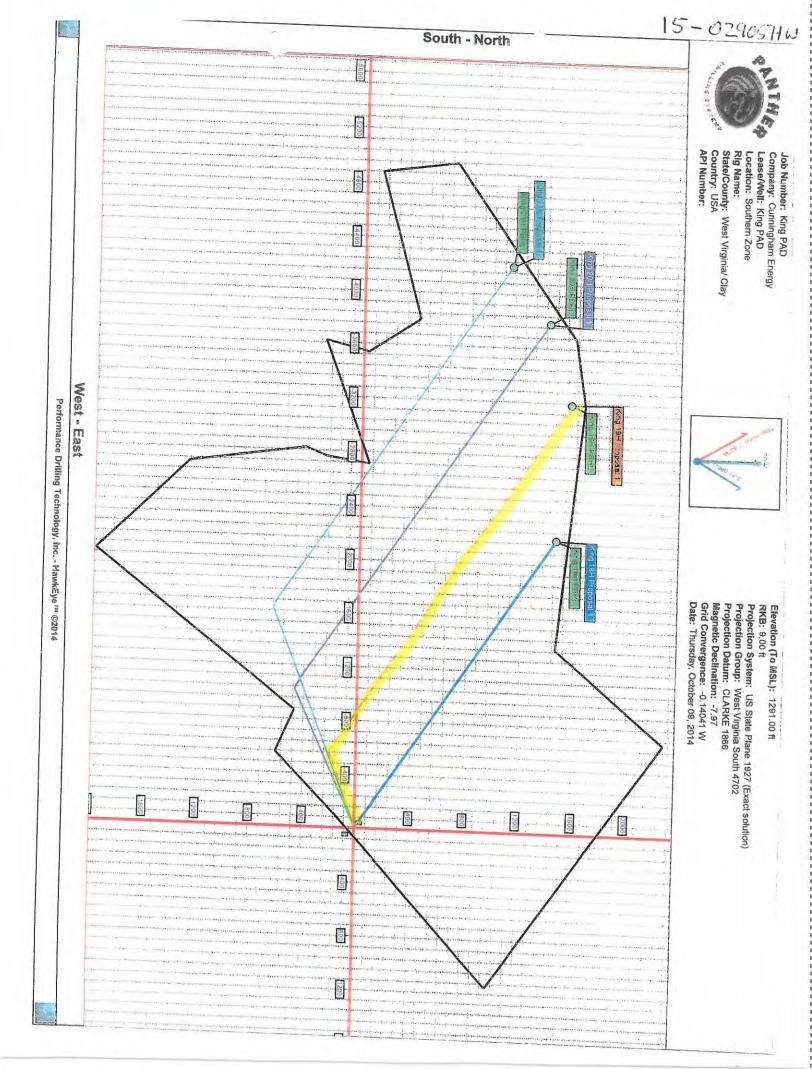

Operator's Well Number: KING 19H

Farm Name: TAYLOR, ROBERT

U.S. WELL NUMBER: 47-015-02905-00-00

Horizontal Re-Work Date Issued: 3/28/2018

# STATE OF WEST VIRGINIA DEPARTMENT OF ENVIRONMENTAL PROTECTION, OFFICE OF OIL AND GAS WELL WORK PERMIT APPLICATION

| 1) Well Opera                                                      | tor: CUN                 | NINGHA                              | M ENERGY LI        | _C 494508594      | CLAY                        | UNION           | ELKHURST 7.5                     |
|--------------------------------------------------------------------|--------------------------|-------------------------------------|--------------------|-------------------|-----------------------------|-----------------|----------------------------------|
|                                                                    |                          |                                     |                    | Operator ID       | County                      | District        | Quadrangle                       |
| 2) Operator's                                                      | Well Num                 | ber:KINC                            | G 19H              |                   | 3) Elevation:               | 1,291           | - 1.4                            |
| 4) Well Type:                                                      | (a) Oil <u>X</u>         | or G                                | as                 |                   |                             |                 | - CKH 84                         |
|                                                                    | (b) If Gas:              | Produ                               | uction X / Ur      | nderground Sto    | rage                        |                 | 4,6                              |
|                                                                    |                          | Dee                                 | p/                 | Shallow X         |                             |                 |                                  |
| 5) Proposed T<br>6) Proposed T<br>7) Approximate<br>8) Approximate | otal Depth<br>e fresh wa | n: <u>5,581' - /</u><br>ater strata |                    | Formation at I    | Proposed Ta<br>Proposed Tot | rget Depth: Big | 2,240' - Actual<br>G INJUN       |
| 9) Approximate                                                     | e coal sea               | ım depth                            | s: NO COAL L       | ISTED ON TIT      | LE                          | Office          | ECEIVED<br>of Oil and Gas        |
| 10) Approxima                                                      | ite void de              | epths,(co                           | al, Karst, other)  | NONE              |                             |                 | 9 2018                           |
| 11) Does land                                                      | contain c                | nal seam                            | s tributary to ac  | tivo mino?        | NONE                        |                 |                                  |
| , , , , , , , , , , , , , , , , , , , ,                            | oornaan o                | our oourr                           | io inbutary to ac  |                   |                             | Environm        | epartment of<br>ental Protection |
| 12) Describe pr                                                    | oposed we                | ell work ar                         | nd fracturing met  | hods in detail (a | ttach additiona             | al sheets if ne | eded)                            |
| RAC EXISTIN                                                        | G WELL                   | - WE PL                             | AN TO RUN A 2      | 25 STAGE SAN      | ND/HYDRO F                  | RAC UTILIZ      | ING                              |
| LUG AND PE                                                         | RF WIRE                  | LINE SE                             | RVICES             |                   |                             |                 |                                  |
|                                                                    |                          |                                     |                    |                   |                             |                 |                                  |
| 14.4                                                               |                          |                                     |                    |                   | ata.                        |                 |                                  |
| 13)<br>TYPE S                                                      | SPECIFIC                 |                                     | ASING AND TU       | FOOTAGE           |                             | CEME            | NT                               |
| TITE                                                               |                          |                                     | Programme Services | DOS STORES        | INTERVALS                   | Programme Text  |                                  |
| 7-1                                                                | Size                     | Grade                               | Weight per ft      | For Drilling      | Left in Well                | Fill -up (Cu    |                                  |
| Conductor                                                          | 13 3/8"                  | LS                                  | 43.6LBS            | 30'               | 30'                         | CTS             | 5                                |
| Fresh Water                                                        | 9 5/8"                   | LS                                  | 26LBS              | 425'              | 425'                        | CTS             | 3                                |
| Coal                                                               |                          |                                     |                    |                   |                             |                 |                                  |
| Intermediate                                                       | 7"                       | AT-50                               | 20LBS              | 2,065'            | 2,065'                      | CTS             | 3                                |
| Production                                                         | 4 1/2"                   | N-80                                | 11.6LBS            | 5,581'            | 5,581'                      | 1 STS           | 3                                |
| Tubing                                                             |                          |                                     |                    |                   |                             | 19/1            |                                  |
| Liners                                                             |                          |                                     |                    |                   |                             |                 |                                  |
| Packers: Kind<br>Size                                              | -                        |                                     |                    |                   |                             |                 |                                  |