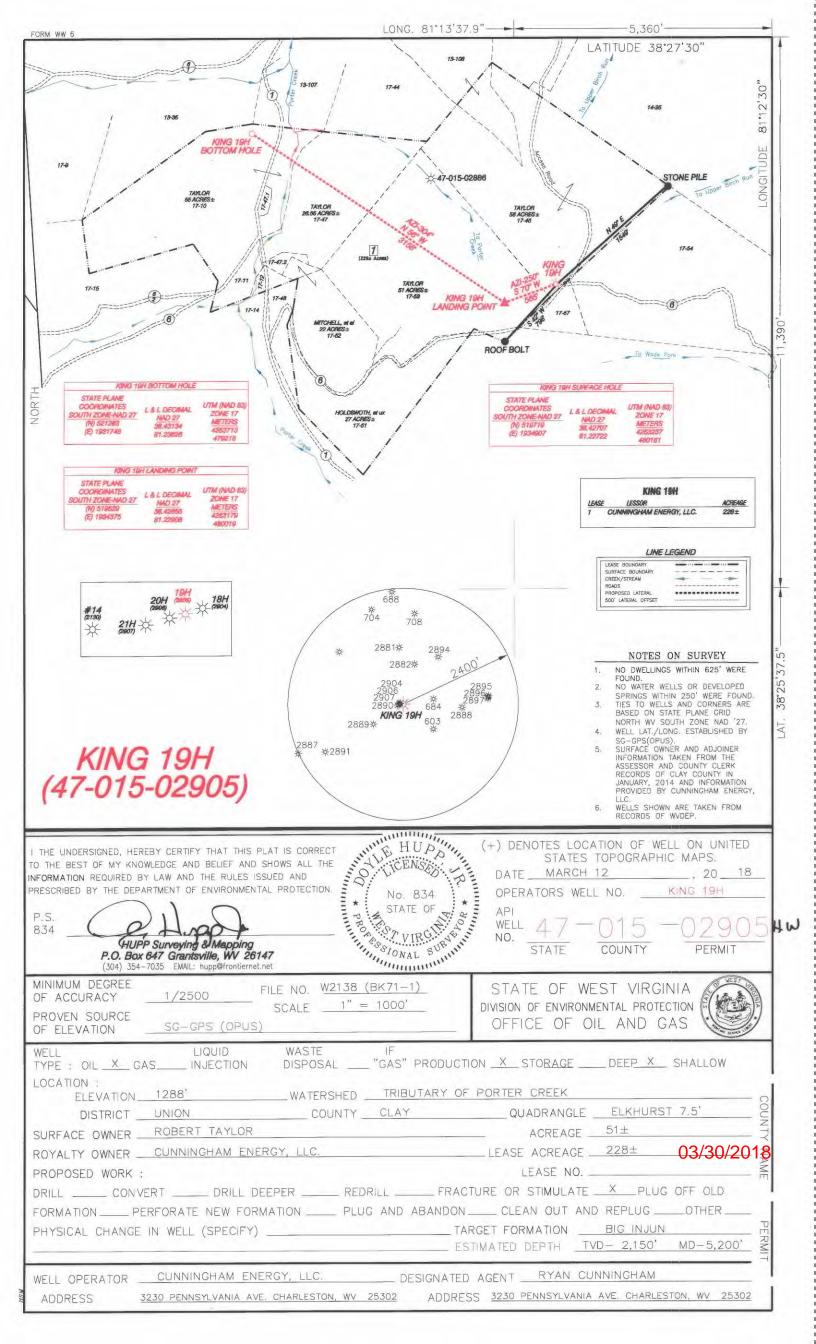

WW-2A (Rev. 6-14)

1). Date: MARCH 8, 2018

2.) Operator's Well Number KING 19H

> State County 15

Permit

3.) API Well No.:

47-

02905