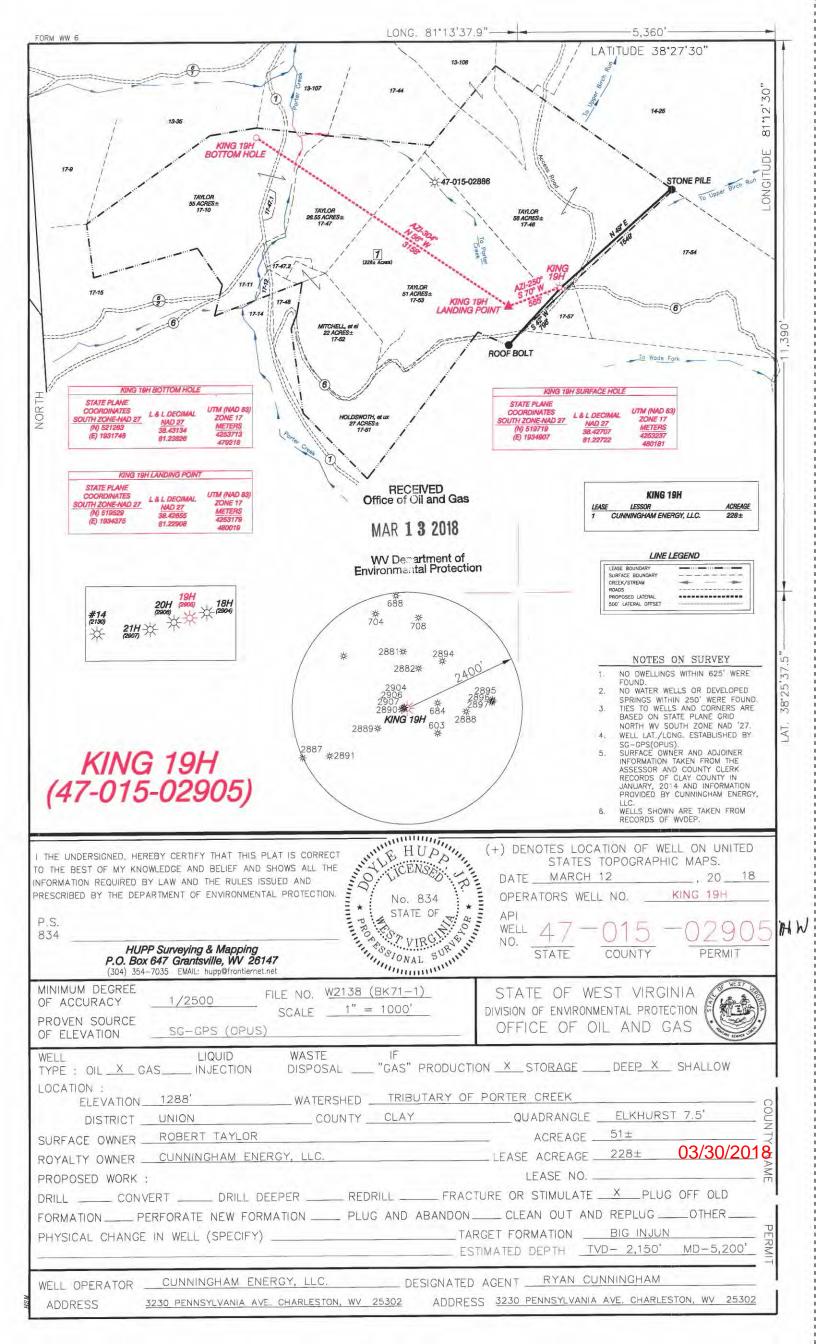

Operator's Well Number: KING 19H

Farm Name: TAYLOR, ROBERT

U.S. WELL NUMBER: 47-015-02905-00-00

Horizontal Re-Work Date Issued: 3/28/2018

# STATE OF WEST VIRGINIA DEPARTMENT OF ENVIRONMENTAL PROTECTION, OFFICE OF OIL AND GAS WELL WORK PERMIT APPLICATION

| 1) Well Opera                                                      | tor: CUN                 | NINGHA                              | M ENERGY LI        | _C 494508594      | CLAY                        | UNION           | ELKHURST 7.5                     |
|--------------------------------------------------------------------|--------------------------|-------------------------------------|--------------------|-------------------|-----------------------------|-----------------|----------------------------------|
|                                                                    |                          |                                     |                    | Operator ID       | County                      | District        | Quadrangle                       |
| 2) Operator's                                                      | Well Num                 | ber:KINC                            | G 19H              |                   | 3) Elevation:               | 1,291           | - 1.4                            |
| 4) Well Type:                                                      | (a) Oil <u>X</u>         | or G                                | as                 |                   |                             |                 | - CKH 84                         |
|                                                                    | (b) If Gas:              | Produ                               | uction X / Ur      | nderground Sto    | rage                        |                 | 4,6                              |
|                                                                    |                          | Dee                                 | p/                 | Shallow X         |                             |                 |                                  |
| 5) Proposed T<br>6) Proposed T<br>7) Approximate<br>8) Approximate | otal Depth<br>e fresh wa | n: <u>5,581' - /</u><br>ater strata |                    | Formation at I    | Proposed Ta<br>Proposed Tot | rget Depth: Big | 2,240' - Actual<br>G INJUN       |
| 9) Approximate                                                     | e coal sea               | ım depth                            | s: NO COAL L       | ISTED ON TIT      | LE                          | Office          | ECEIVED<br>of Oil and Gas        |
| 10) Approxima                                                      | ite void de              | epths,(co                           | al, Karst, other)  | NONE              |                             |                 | 9 2018                           |
| 11) Does land                                                      | contain c                | nal seam                            | s tributary to ac  | tivo mino?        | NONE                        |                 |                                  |
| , , , , , , , , , , , , , , , , , , , ,                            | oornaan o                | our oourr                           | io inbutary to ac  |                   |                             | Environm        | epartment of<br>ental Protection |
| 12) Describe pr                                                    | oposed we                | ell work ar                         | nd fracturing met  | hods in detail (a | ttach additiona             | al sheets if ne | eded)                            |
| RAC EXISTIN                                                        | G WELL                   | - WE PL                             | AN TO RUN A 2      | 25 STAGE SAN      | ND/HYDRO F                  | RAC UTILIZ      | ING                              |
| LUG AND PE                                                         | RF WIRE                  | LINE SE                             | RVICES             |                   |                             |                 |                                  |
|                                                                    |                          |                                     |                    |                   |                             |                 |                                  |
| 14.4                                                               |                          |                                     |                    |                   | ata.                        |                 |                                  |
| 13)<br>TYPE S                                                      | SPECIFIC                 |                                     | ASING AND TU       | FOOTAGE           |                             | CEME            | NT                               |
| TITE                                                               |                          |                                     | Programme Services | DOS STORES        | INTERVALS                   | Programme Text  |                                  |
| 7-1                                                                | Size                     | Grade                               | Weight per ft      | For Drilling      | Left in Well                | Fill -up (Cu    |                                  |
| Conductor                                                          | 13 3/8"                  | LS                                  | 43.6LBS            | 30'               | 30'                         | CTS             | 5                                |
| Fresh Water                                                        | 9 5/8"                   | LS                                  | 26LBS              | 425'              | 425'                        | CTS             | 3                                |
| Coal                                                               |                          |                                     |                    |                   |                             |                 |                                  |
| Intermediate                                                       | 7"                       | AT-50                               | 20LBS              | 2,065'            | 2,065'                      | CTS             | 3                                |
| Production                                                         | 4 1/2"                   | N-80                                | 11.6LBS            | 5,581'            | 5,581'                      | 1 STS           | 3                                |
| Tubing                                                             |                          |                                     |                    |                   |                             | 19/1            |                                  |
| Liners                                                             |                          |                                     |                    |                   |                             |                 |                                  |
| Packers: Kind<br>Size                                              | -                        |                                     |                    |                   |                             |                 |                                  |

## State of West Virginia Department of Environmental Protection - Office of Oil and Gas Well Operator's Report of Well Work

RECEIVED Office of Oil and Gas

MAR 9 2018

| API 47-15 02905 County C                               | LAY                                | vistrict UNION       | W Department of<br>onmental Protection |
|--------------------------------------------------------|------------------------------------|----------------------|----------------------------------------|
|                                                        | KINO                               | ield/Pool Name       |                                        |
| Farm name ROBERT TAYLOR                                |                                    | Well Number KIN      | G 19H                                  |
|                                                        | SHAM ENERGY, LLC                   | Negosymosty -        |                                        |
|                                                        | CHARLESTON                         | State WV             | Zip 25302                              |
|                                                        | as-drilled plat, profile view, and |                      |                                        |
|                                                        |                                    |                      |                                        |
|                                                        |                                    |                      |                                        |
| Elevation (ft) 1,291' GL Type of                       | Well □New □ Existing               | Type of Report       | BInterim □Final                        |
| Permit Type   Deviated   Horizontal                    | Horizontal 6A                      | Depth Type           | □ Deep ■ Shallow                       |
| Type of Operation □ Convert □ Deepen ■ Dri             | ll □ Plug Back □ Redrill           | ing   Rework         | □ Stimulate                            |
| Well Type □ Brine Disposal □ CBM □ Gas ■ Oil           | □ Secondary Recovery □ Sol         | ution Mining 🗆 Sto   | orage   Other                          |
|                                                        | s Produced □ Brine □Gas            | □ NGL □ Oil          | □ Other                                |
| Drilled with □ Cable ■ Rotary                          |                                    |                      |                                        |
| Drilling Media Surface hole □ Air ■ Mud □Fi            | esh Water Intermediate ho          | ole □ Air ■ Mud      | □ Fresh Water □ Brine                  |
| Production hole □ Air ■ Mud □ Fresh Water              | □ Brine                            |                      |                                        |
| Mud Type(s) and Additive(s) CLAY STABILIZER; E-Z MUD   |                                    |                      |                                        |
|                                                        |                                    |                      |                                        |
| Date permit issued11/19/2014 Date drilling             | ng commenced10/5/2016              | Date drilling        | ceased 11/22/2016                      |
| Date completion activities began N/A                   |                                    |                      | N/A                                    |
| Verbal plugging (Y/N) Date permission                  | granted                            | Granted by           |                                        |
| Please note: Operator is required to submit a plugging | g application within 5 days of ve  | rbal permission to p | lug                                    |
| Freshwater depth(s) ft 200'                            | Open mine(s) (Y/N) de              | pths                 | N                                      |
| Salt water depth(s) ft 1475'-1525'                     | Void(s) encountered (Y             |                      | N                                      |
| Coal depth(s) ft NONE OF RECORD                        | Cavern(s) encountered              | . Y                  | N                                      |
| Is coal being mined in area (Y/N)N                     |                                    |                      | Art and a first                        |
|                                                        |                                    |                      | Reviewed by:                           |