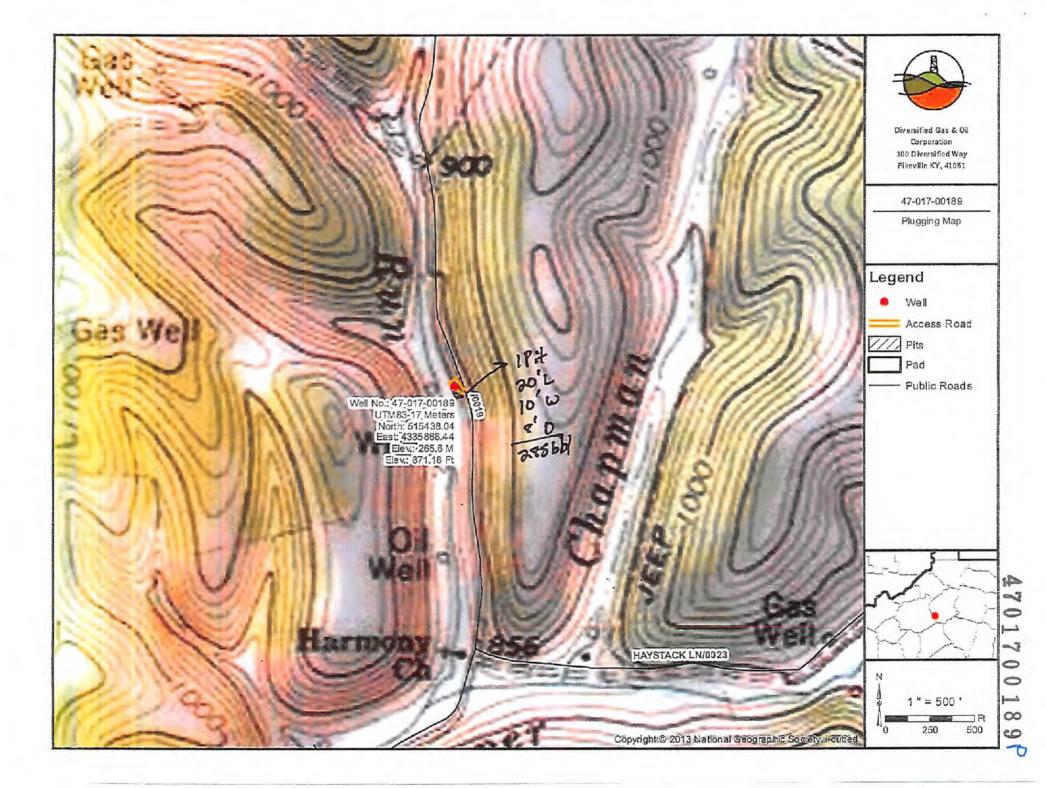

#### **PLUGGING PROGNOSIS**

API# 47-017-00189 West Virginia, Doddridge County 39.1719802326909, -80.8218999179827 Nearest ER: Minnie Hamilton Health System. 186 Hospital Drive, Grantsville, WV 26147

Casing Schedule 6 ½" csg @ 705' 5 3/16" csg @ 1616' TD @ 1759'

Well #1 47-017-00189

47017001898