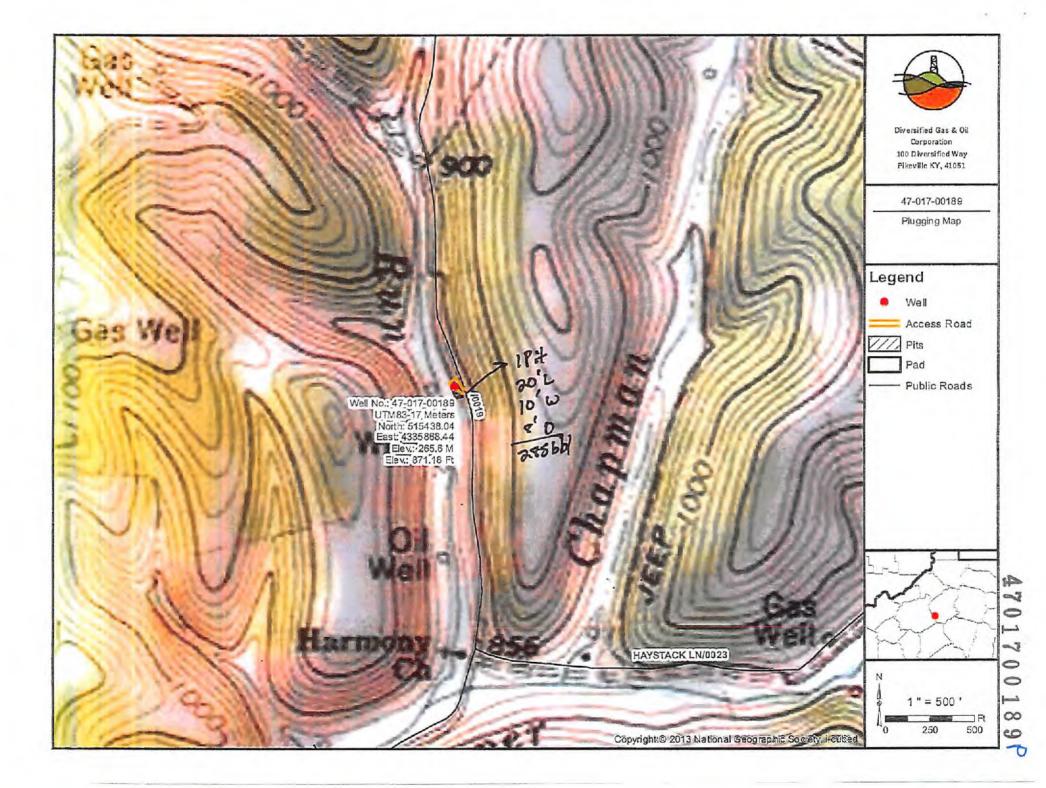

## 4701700189

| <b>WW-7</b> |  |
|-------------|--|
| 8-30-06     |  |

| West Virginia Department of I   | Environmental Protection |
|---------------------------------|--------------------------|
| Office of Oil a                 |                          |
| WELL LOCATION                   | FORM: GPS                |
| API: 47-017-00189               | WELL NO.: 1              |
| FARM NAME: Haught Marvel        |                          |
| RESPONSIBLE PARTY NAME: Diversi | fied Production LLC      |
|                                 | DISTRICT: Southwest      |
| QUADRANGLE: Oxford              |                          |
| SURFACE OWNER: Harold Hinzm     | an                       |
| ROYALTY OWNER: Diversified Pr   | roduction LLC            |
| UTM GPS NORTHING: 4,335,868.4   |                          |
| UTM GPS EASTING: 515,438        | GPS ELEVATION: 871'      |

- 1. Datum: NAD 1983, Zone: 17 North, Coordinate Units: meters, Altitude: height above mean sea level (MSL) – meters.
- 2. Accuracy to Datum 3.05 meters
- 3. Data Collection Method:

Survey grade GPS \_\_\_\_: Post Processed Differential \_\_\_\_\_

Real-Time Differential

Mapping Grade GPS X : Post Processed Differential X

Real-Time Differential

4. Letter size copy of the topography map showing the well location. I the undersigned, hereby certify this data is correct to the best of my knowledge and belief and shows all the information required by law and the regulations issued and prescribed by the Office of Oil and Gas.