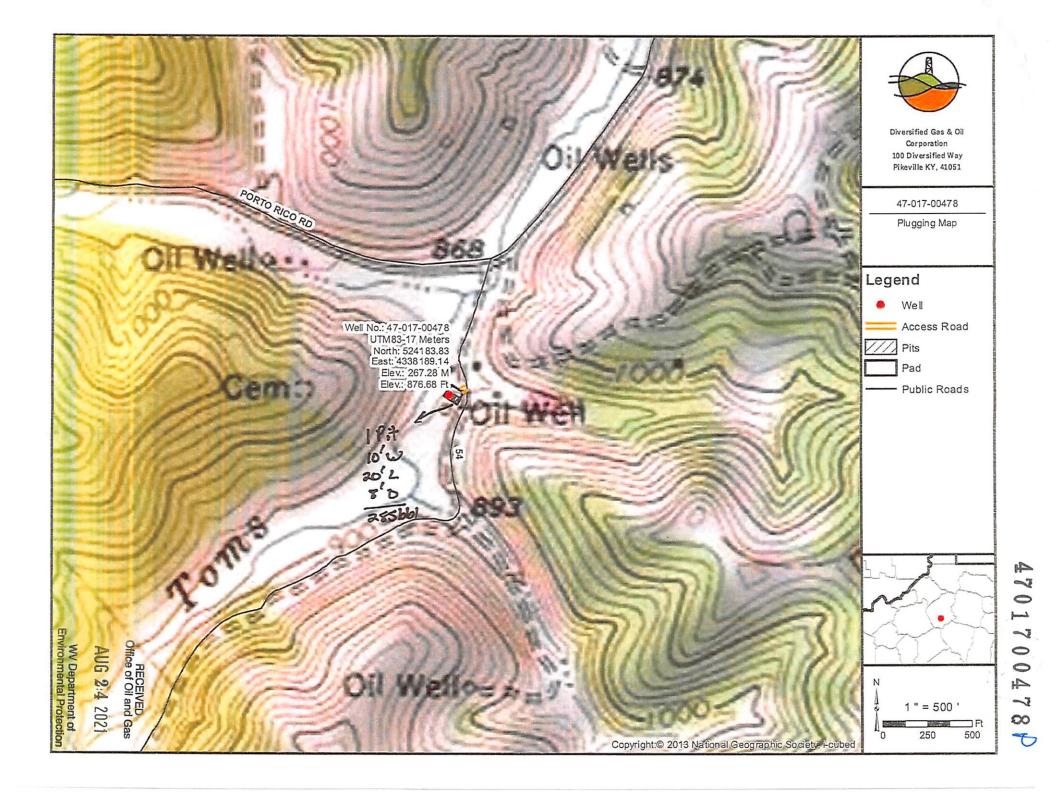

| WW-7                                                                                                                                                                                                                                                                                                                                                                                                                                                                                                                                                                          |                    | 1.01                                |
|-------------------------------------------------------------------------------------------------------------------------------------------------------------------------------------------------------------------------------------------------------------------------------------------------------------------------------------------------------------------------------------------------------------------------------------------------------------------------------------------------------------------------------------------------------------------------------|--------------------|-------------------------------------|
| 8-30-06                                                                                                                                                                                                                                                                                                                                                                                                                                                                                                                                                                       |                    |                                     |
|                                                                                                                                                                                                                                                                                                                                                                                                                                                                                                                                                                               |                    |                                     |
| West Virginia Department of Environmental                                                                                                                                                                                                                                                                                                                                                                                                                                                                                                                                     | Protection         |                                     |
| Office of Oil and Gas                                                                                                                                                                                                                                                                                                                                                                                                                                                                                                                                                         |                    |                                     |
| WELL LOCATION FORM: GPS                                                                                                                                                                                                                                                                                                                                                                                                                                                                                                                                                       |                    |                                     |
| API: 47-017-00478 WELL NO.: 1                                                                                                                                                                                                                                                                                                                                                                                                                                                                                                                                                 |                    | -                                   |
| <sub>FARM NAME:</sub> Robinson, H.G.                                                                                                                                                                                                                                                                                                                                                                                                                                                                                                                                          |                    | _                                   |
| RESPONSIBLE PARTY NAME: Diversified Production LLC                                                                                                                                                                                                                                                                                                                                                                                                                                                                                                                            |                    |                                     |
| COUNTY: Doddridge DISTRICT: New                                                                                                                                                                                                                                                                                                                                                                                                                                                                                                                                               | / Milton           |                                     |
| QUADRANGLE: MEW Milton                                                                                                                                                                                                                                                                                                                                                                                                                                                                                                                                                        |                    |                                     |
| surface owner: Bryan R. Robinson                                                                                                                                                                                                                                                                                                                                                                                                                                                                                                                                              |                    |                                     |
| ROYALTY OWNER: Diversified Production LLC                                                                                                                                                                                                                                                                                                                                                                                                                                                                                                                                     |                    |                                     |
| UTM GPS NORTHING: 4,338,189.1                                                                                                                                                                                                                                                                                                                                                                                                                                                                                                                                                 |                    |                                     |
| UTM GPS EASTING: 524, 183.8 GPS ELEVATIO                                                                                                                                                                                                                                                                                                                                                                                                                                                                                                                                      | <sub>N:</sub> 876' | _                                   |
| <ul> <li>The Responsible Party named above has chosen to submit GPS coordinates in lieu of preparing a new well location plat for a plugging permit or assigned API number on the above well. The Office of Oil and Gas will not accept GPS coordinates that do not meet the following requirements: <ol> <li>Datum: NAD 1983, Zone: 17 North, Coordinate Units: meters, Altitude: height above mean sea level (MSL) – meters.</li> <li>Accuracy to Datum – 3.05 meters</li> <li>Data Collection Method: Survey grade GPS: Post Processed Differential</li> </ol> </li> </ul> |                    |                                     |
| Real-Time Differential                                                                                                                                                                                                                                                                                                                                                                                                                                                                                                                                                        |                    |                                     |
| Mapping Grade GPS X: Post Processed Differential X                                                                                                                                                                                                                                                                                                                                                                                                                                                                                                                            |                    |                                     |
| Real-Time Differential                                                                                                                                                                                                                                                                                                                                                                                                                                                                                                                                                        |                    |                                     |
| 4. Letter size copy of the topography map showing the well location.<br>I the undersigned, hereby certify this data is correct to the best of my knowledge and<br>belief and shows all the information required by law and the regulations issued and<br>prescribed by the Office of Oil and Gas.                                                                                                                                                                                                                                                                             |                    |                                     |
| Director Production                                                                                                                                                                                                                                                                                                                                                                                                                                                                                                                                                           | 08/12/2021         | RECEIVED                            |
| Signature Title                                                                                                                                                                                                                                                                                                                                                                                                                                                                                                                                                               | Date               | RECEIVED<br>- Office of Oil and Gas |
|                                                                                                                                                                                                                                                                                                                                                                                                                                                                                                                                                                               |                    | AUG 2:4 2021                        |