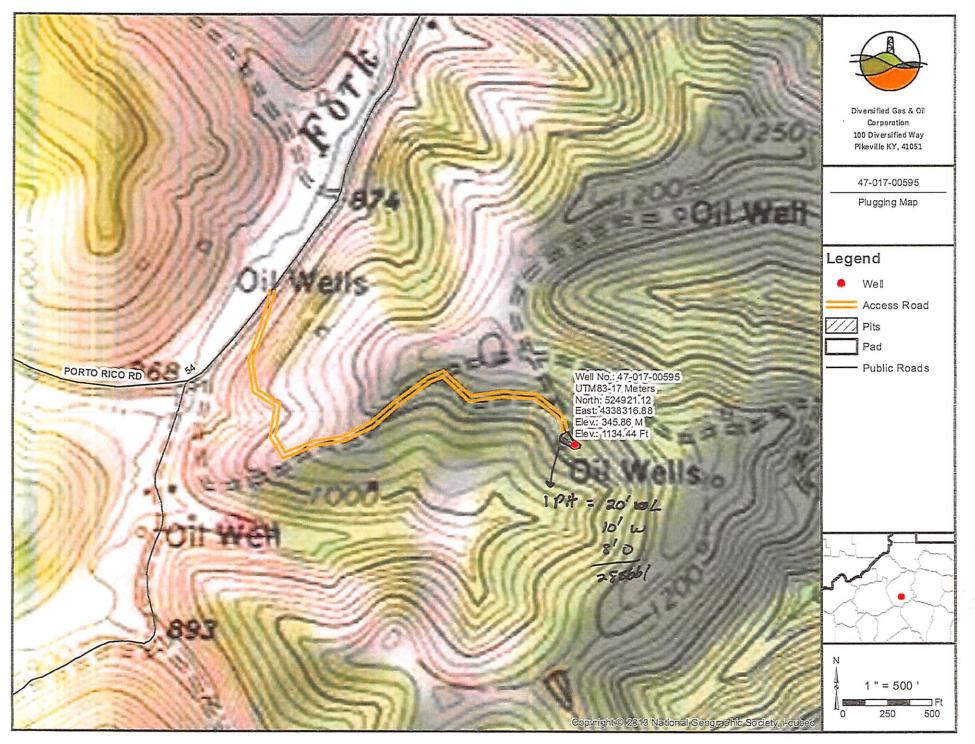

### WELL LOCATION FORM: GPS

| ,                                                                                                                                                                                                                                                                                                                                                                                                                                                                                                                              | WELL LUCATION           | FURIM: GFS           |                      |  |
|--------------------------------------------------------------------------------------------------------------------------------------------------------------------------------------------------------------------------------------------------------------------------------------------------------------------------------------------------------------------------------------------------------------------------------------------------------------------------------------------------------------------------------|-------------------------|----------------------|----------------------|--|
| <sub>API:</sub> 47-017-0                                                                                                                                                                                                                                                                                                                                                                                                                                                                                                       | 0759 595                | WELL NO.: 3          |                      |  |
| FARM NAME: RC                                                                                                                                                                                                                                                                                                                                                                                                                                                                                                                  | binson, H.G.            |                      |                      |  |
| RESPONSIBLE PARTY NAME: Diversified Production LLC                                                                                                                                                                                                                                                                                                                                                                                                                                                                             |                         |                      |                      |  |
| COUNTY: Doddridge                                                                                                                                                                                                                                                                                                                                                                                                                                                                                                              |                         | DISTRICT: New Milton |                      |  |
|                                                                                                                                                                                                                                                                                                                                                                                                                                                                                                                                | new milt                |                      |                      |  |
| SURFACE OWNER: Bryan R. Robinson                                                                                                                                                                                                                                                                                                                                                                                                                                                                                               |                         |                      |                      |  |
| ROYALTY OWNER: Diversified Production LLC                                                                                                                                                                                                                                                                                                                                                                                                                                                                                      |                         |                      |                      |  |
| UTM GPS NORTHING: 4,338,316.8                                                                                                                                                                                                                                                                                                                                                                                                                                                                                                  |                         |                      |                      |  |
| UTM GPS EASTING                                                                                                                                                                                                                                                                                                                                                                                                                                                                                                                | <sub>g:</sub> 524,921.1 | GPS ELEVATI          | <sub>on:</sub> 1134' |  |
| The Responsible Party named above has chosen to submit GPS coordinates in lieu of preparing a new well location plat for a plugging permit or assigned API number on the above well. The Office of Oil and Gas will not accept GPS coordinates that do not meet the following requirements:  1. Datum: NAD 1983, Zone: 17 North, Coordinate Units: meters, Altitude: height above mean sea level (MSL) – meters.  2. Accuracy to Datum – 3.05 meters  3. Data Collection Method: Survey grade GPS: Post Processed Differential |                         |                      |                      |  |
| Real-Time Differential                                                                                                                                                                                                                                                                                                                                                                                                                                                                                                         |                         |                      |                      |  |
| Mapping Grade GPS X : Post Processed Differential X                                                                                                                                                                                                                                                                                                                                                                                                                                                                            |                         |                      |                      |  |
| Real-Time Differential                                                                                                                                                                                                                                                                                                                                                                                                                                                                                                         |                         |                      |                      |  |
| 4. Letter size copy of the topography map showing the well location.  I the undersigned, hereby certify this data is correct to the best of my knowledge and belief and shows all the information required by law and the regulations issued and prescribed by the Office of Oil and Gas.                                                                                                                                                                                                                                      |                         |                      |                      |  |
| JA.                                                                                                                                                                                                                                                                                                                                                                                                                                                                                                                            | Director                | Production           | 08/12/2021           |  |
| Signature                                                                                                                                                                                                                                                                                                                                                                                                                                                                                                                      |                         | Title                | Date                 |  |