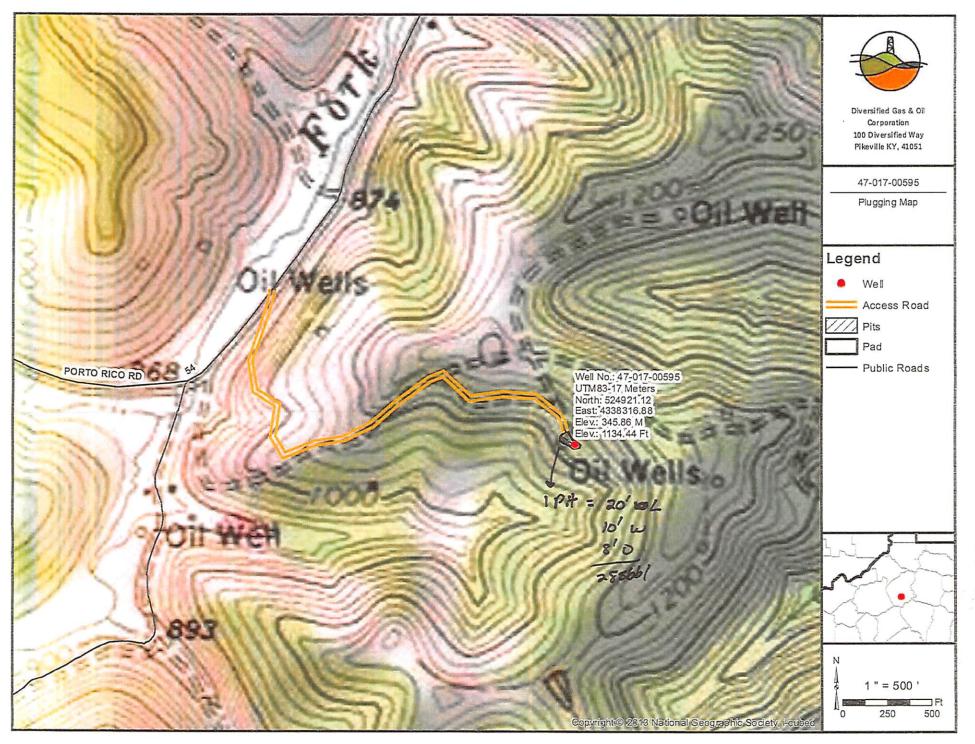

## WELL LOCATION FORM: GPS

| WELL LOCATION FORM: GFS                                                                                                                                                                                                                                                                                                                                                                                                                                                                                                        |                         |               |                      |
|--------------------------------------------------------------------------------------------------------------------------------------------------------------------------------------------------------------------------------------------------------------------------------------------------------------------------------------------------------------------------------------------------------------------------------------------------------------------------------------------------------------------------------|-------------------------|---------------|----------------------|
| <sub>API:</sub> 47-017-0                                                                                                                                                                                                                                                                                                                                                                                                                                                                                                       | 0759 595                | WELL NO.: 3   |                      |
| FARM NAME: RC                                                                                                                                                                                                                                                                                                                                                                                                                                                                                                                  | binson, H.G.            |               |                      |
| RESPONSIBLE PARTY NAME: Diversified Production LLC                                                                                                                                                                                                                                                                                                                                                                                                                                                                             |                         |               |                      |
| COUNTY: Dodd                                                                                                                                                                                                                                                                                                                                                                                                                                                                                                                   | Iridge                  | DISTRICT: Nev | w Milton             |
|                                                                                                                                                                                                                                                                                                                                                                                                                                                                                                                                | new milt                |               |                      |
| SURFACE OWNER: Bryan R. Robinson                                                                                                                                                                                                                                                                                                                                                                                                                                                                                               |                         |               |                      |
| ROYALTY OWNER: Diversified Production LLC                                                                                                                                                                                                                                                                                                                                                                                                                                                                                      |                         |               |                      |
| UTM GPS NORTHING: 4,338,316.8                                                                                                                                                                                                                                                                                                                                                                                                                                                                                                  |                         |               |                      |
| UTM GPS EASTING                                                                                                                                                                                                                                                                                                                                                                                                                                                                                                                | <sub>g:</sub> 524,921.1 | GPS ELEVATI   | <sub>on:</sub> 1134' |
| The Responsible Party named above has chosen to submit GPS coordinates in lieu of preparing a new well location plat for a plugging permit or assigned API number on the above well. The Office of Oil and Gas will not accept GPS coordinates that do not meet the following requirements:  1. Datum: NAD 1983, Zone: 17 North, Coordinate Units: meters, Altitude: height above mean sea level (MSL) – meters.  2. Accuracy to Datum – 3.05 meters  3. Data Collection Method: Survey grade GPS: Post Processed Differential |                         |               |                      |
| Real-Time Differential                                                                                                                                                                                                                                                                                                                                                                                                                                                                                                         |                         |               |                      |
| Mapping Grade GPS X : Post Processed Differential X                                                                                                                                                                                                                                                                                                                                                                                                                                                                            |                         |               |                      |
| Real-Time Differential                                                                                                                                                                                                                                                                                                                                                                                                                                                                                                         |                         |               |                      |
| 4. Letter size copy of the topography map showing the well location. I the undersigned, hereby certify this data is correct to the best of my knowledge and belief and shows all the information required by law and the regulations issued and prescribed by the Office of Oil and Gas.                                                                                                                                                                                                                                       |                         |               |                      |
| JA.                                                                                                                                                                                                                                                                                                                                                                                                                                                                                                                            | Director                | Production    | 08/12/2021           |
| Signature                                                                                                                                                                                                                                                                                                                                                                                                                                                                                                                      |                         | Title         | Date                 |