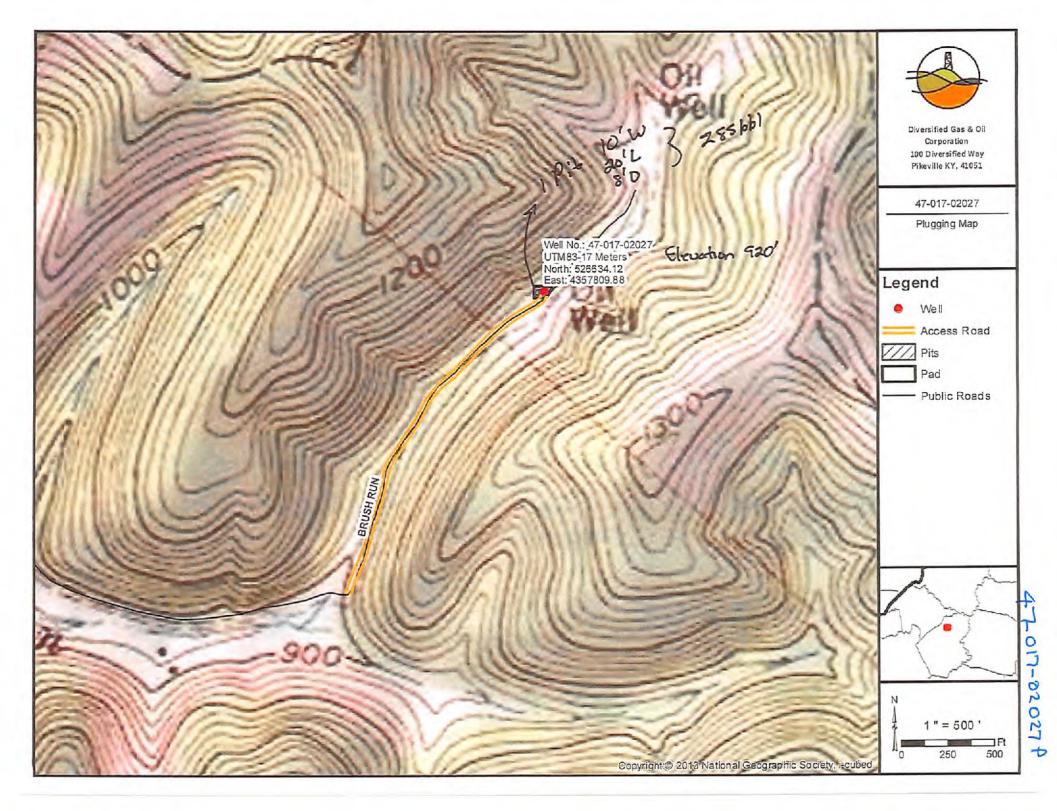

#### **PLUGGING PROGNOSIS**

API# 47-017-02027 West Virginia, Doddridge County

#### Casing Schedule - No well records available. Information based on offset 47-017-01942

47-017-02027 - Well information

Elevation: 920' Spud Date: 1914 5 3/16" csg visible 2" tbg and rods visible

Coal @ 524, and 774'