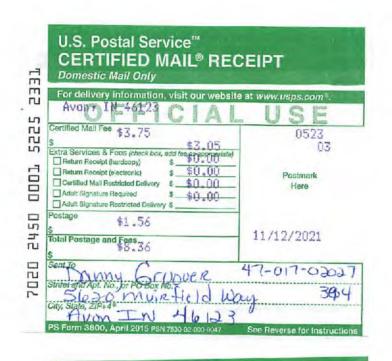

Wednesday, December 22, 2021
WELL WORK PLUGGING PERMIT
Vertical Plugging

DIVERSIFIED PRODUCTION LLC 414 SUMMERS STREET CHARLESTON, WV 25301

Re: Permit approval for 394

47-017-02027

This well work permit is evidence of permission granted to perform the specified well work at the location described on the attached pages and located on the attached plat, subject to the provisions of Chapter 22 of the West Virginia Code of 1931, as amended, and all rules and regulations promulgated thereunder, and to any additional specific conditions and provisions outlined in the pages attached hereto. Notification shall be given by the operator to the Oil and Gas Inspector at least 24 hours prior to the construction of roads, locations, and/or pits for any permitted work. In addition, the well operator shall notify the same inspector 24 hours before any actual well work is commenced and prior to running and cementing casing. Spills or emergency discharges must be promptly reported by the operator to 1-800-642-3074 and to the Oil and Gas Inspector.

Operator's Well Number: 394

Farm Name: DOAK, OE

U.S. WELL NUMBER: 47-017-02027

Vertical Plugging
Date Issued: 12/22/2021