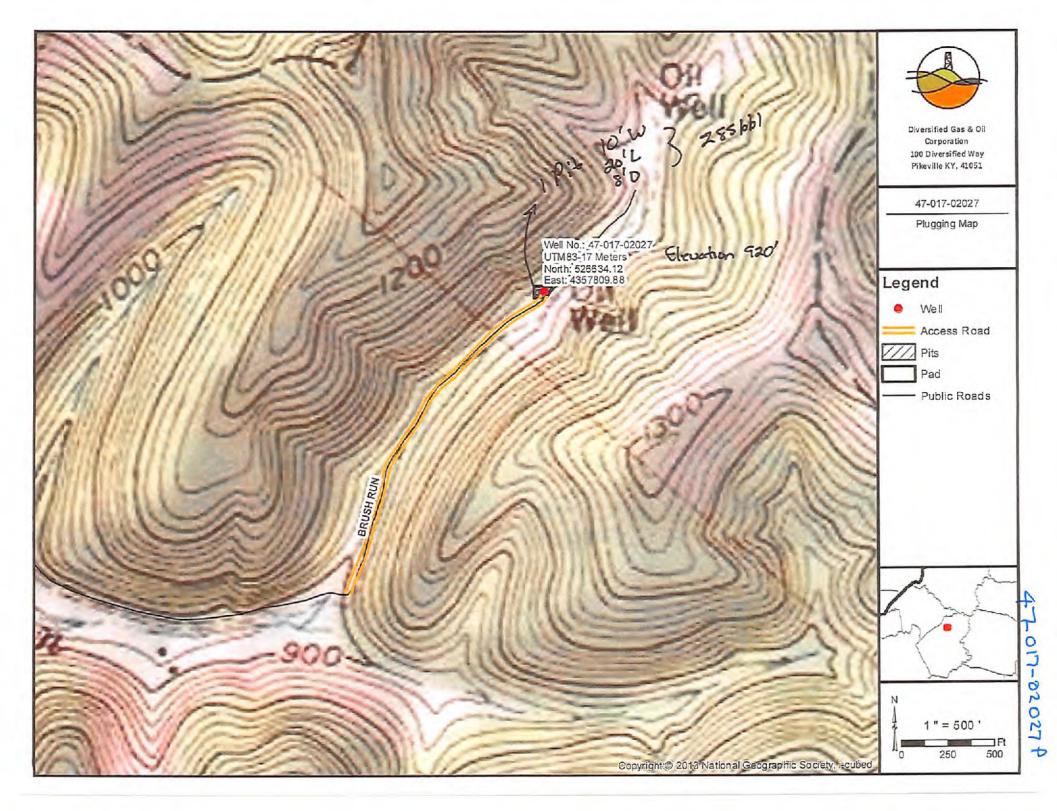

## WELL LOCATION FORM: GPS

| <sub>API:</sub> 47-017-02027                                                                                                                                                                                                                                                                                                                                                                                                                                                                                                                                                                                                                                                                                                                                                                                                                                                                                                                                                                                                                                                                                                                                                                                                                                                                                                                                                                                                                                                                                                                                                                                                                                                                                                                                                                                                                                                                                  | WELL NO.: 394                                                                                                                                                                                                                                                                                                                       |
|---------------------------------------------------------------------------------------------------------------------------------------------------------------------------------------------------------------------------------------------------------------------------------------------------------------------------------------------------------------------------------------------------------------------------------------------------------------------------------------------------------------------------------------------------------------------------------------------------------------------------------------------------------------------------------------------------------------------------------------------------------------------------------------------------------------------------------------------------------------------------------------------------------------------------------------------------------------------------------------------------------------------------------------------------------------------------------------------------------------------------------------------------------------------------------------------------------------------------------------------------------------------------------------------------------------------------------------------------------------------------------------------------------------------------------------------------------------------------------------------------------------------------------------------------------------------------------------------------------------------------------------------------------------------------------------------------------------------------------------------------------------------------------------------------------------------------------------------------------------------------------------------------------------|-------------------------------------------------------------------------------------------------------------------------------------------------------------------------------------------------------------------------------------------------------------------------------------------------------------------------------------|
| FARM NAME: Doak, O.E                                                                                                                                                                                                                                                                                                                                                                                                                                                                                                                                                                                                                                                                                                                                                                                                                                                                                                                                                                                                                                                                                                                                                                                                                                                                                                                                                                                                                                                                                                                                                                                                                                                                                                                                                                                                                                                                                          | •                                                                                                                                                                                                                                                                                                                                   |
| RESPONSIBLE PARTY NAME                                                                                                                                                                                                                                                                                                                                                                                                                                                                                                                                                                                                                                                                                                                                                                                                                                                                                                                                                                                                                                                                                                                                                                                                                                                                                                                                                                                                                                                                                                                                                                                                                                                                                                                                                                                                                                                                                        | Diversified Production LLC                                                                                                                                                                                                                                                                                                          |
| COUNTY: Doddridge                                                                                                                                                                                                                                                                                                                                                                                                                                                                                                                                                                                                                                                                                                                                                                                                                                                                                                                                                                                                                                                                                                                                                                                                                                                                                                                                                                                                                                                                                                                                                                                                                                                                                                                                                                                                                                                                                             | DISTRICT: Grant                                                                                                                                                                                                                                                                                                                     |
| QUADRANGLE: Smithbu                                                                                                                                                                                                                                                                                                                                                                                                                                                                                                                                                                                                                                                                                                                                                                                                                                                                                                                                                                                                                                                                                                                                                                                                                                                                                                                                                                                                                                                                                                                                                                                                                                                                                                                                                                                                                                                                                           | rg                                                                                                                                                                                                                                                                                                                                  |
| SURFACE OWNER: Danny                                                                                                                                                                                                                                                                                                                                                                                                                                                                                                                                                                                                                                                                                                                                                                                                                                                                                                                                                                                                                                                                                                                                                                                                                                                                                                                                                                                                                                                                                                                                                                                                                                                                                                                                                                                                                                                                                          |                                                                                                                                                                                                                                                                                                                                     |
|                                                                                                                                                                                                                                                                                                                                                                                                                                                                                                                                                                                                                                                                                                                                                                                                                                                                                                                                                                                                                                                                                                                                                                                                                                                                                                                                                                                                                                                                                                                                                                                                                                                                                                                                                                                                                                                                                                               | sified Production LLC                                                                                                                                                                                                                                                                                                               |
| UTM GPS NORTHING: 4,35                                                                                                                                                                                                                                                                                                                                                                                                                                                                                                                                                                                                                                                                                                                                                                                                                                                                                                                                                                                                                                                                                                                                                                                                                                                                                                                                                                                                                                                                                                                                                                                                                                                                                                                                                                                                                                                                                        |                                                                                                                                                                                                                                                                                                                                     |
| HTM GPS EASTING: 526,6                                                                                                                                                                                                                                                                                                                                                                                                                                                                                                                                                                                                                                                                                                                                                                                                                                                                                                                                                                                                                                                                                                                                                                                                                                                                                                                                                                                                                                                                                                                                                                                                                                                                                                                                                                                                                                                                                        | 34.1 <sub>GPS ELEVATION:</sub> 920'                                                                                                                                                                                                                                                                                                 |
| preparing a new well location plat<br>above well. The Office of Oil and                                                                                                                                                                                                                                                                                                                                                                                                                                                                                                                                                                                                                                                                                                                                                                                                                                                                                                                                                                                                                                                                                                                                                                                                                                                                                                                                                                                                                                                                                                                                                                                                                                                                                                                                                                                                                                       | ve has chosen to submit GPS coordinates in lieu of<br>for a plugging permit or assigned API number on the<br>Gas will not accept GPS coordinates that do not meet                                                                                                                                                                   |
| preparing a new well location plat<br>above well. The Office of Oil and<br>the following requirements:  1. Datum: NAD 1983, Zo-<br>height above mean sea 2. Accuracy to Datum – 3 3. Data Collection Method                                                                                                                                                                                                                                                                                                                                                                                                                                                                                                                                                                                                                                                                                                                                                                                                                                                                                                                                                                                                                                                                                                                                                                                                                                                                                                                                                                                                                                                                                                                                                                                                                                                                                                   | for a plugging permit or assigned API number on the Gas will not accept GPS coordinates that do not meet ne: 17 North, Coordinate Units: meters, Altitude: level (MSL) – meters.  .05 meters                                                                                                                                        |
| preparing a new well location plat<br>above well. The Office of Oil and<br>the following requirements:  1. Datum: NAD 1983, Zo-<br>height above mean sea  2. Accuracy to Datum – 3  3. Data Collection Method<br>Survey grade GPS: Post I                                                                                                                                                                                                                                                                                                                                                                                                                                                                                                                                                                                                                                                                                                                                                                                                                                                                                                                                                                                                                                                                                                                                                                                                                                                                                                                                                                                                                                                                                                                                                                                                                                                                     | for a plugging permit or assigned API number on the Gas will not accept GPS coordinates that do not meet ne: 17 North, Coordinate Units: meters, Altitude: level (MSL) – meters.  .05 meters H: Processed Differential                                                                                                              |
| preparing a new well location plat<br>above well. The Office of Oil and<br>the following requirements:  1. Datum: NAD 1983, Zo-<br>height above mean sea  2. Accuracy to Datum – 3  3. Data Collection Method<br>Survey grade GPS: Post I                                                                                                                                                                                                                                                                                                                                                                                                                                                                                                                                                                                                                                                                                                                                                                                                                                                                                                                                                                                                                                                                                                                                                                                                                                                                                                                                                                                                                                                                                                                                                                                                                                                                     | for a plugging permit or assigned API number on the Gas will not accept GPS coordinates that do not meet ne: 17 North, Coordinate Units: meters, Altitude: level (MSL) – meters.  .05 meters d: Processed Differential                                                                                                              |
| preparing a new well location plat above well. The Office of Oil and the following requirements:  1. Datum: NAD 1983, Zo height above mean sea  2. Accuracy to Datum – 3  3. Data Collection Method Survey grade GPS: Post I Real-Mapping Grade GPS X: Post I Real-Mapping GPS X: Post I Real- | for a plugging permit or assigned API number on the Gas will not accept GPS coordinates that do not meet the: 17 North, Coordinate Units: meters, Altitude: level (MSL) – meters.  .05 meters  d:  Processed Differential  Time Differential  st Processed Differential  A RECEIVED Gas Office of Oil and Gas Cal-Time Differential |
| preparing a new well location plat above well. The Office of Oil and the following requirements:  1. Datum: NAD 1983, Zo height above mean sea  2. Accuracy to Datum – 3  3. Data Collection Method Survey grade GPS: Post I Real-Mapping Grade GPS X: Post I Real-Mapping GPS X: Post I Real- | for a plugging permit or assigned API number on the Gas will not accept GPS coordinates that do not meet the: 17 North, Coordinate Units: meters, Altitude: level (MSL) – meters.  .05 meters  d:  Processed Differential  Time Differential  st Processed Differential  ARECENED  office of Oil and Gas of Call-Time Differential  |
| preparing a new well location plat above well. The Office of Oil and the following requirements:  1. Datum: NAD 1983, Zo height above mean sea  2. Accuracy to Datum – 3  3. Data Collection Method Survey grade GPS: Post I Real-Mapping Grade GPS X: Post I Real-Mapping GPS X: Post I Real- | for a plugging permit or assigned API number on the Gas will not accept GPS coordinates that do not meet the: 17 North, Coordinate Units: meters, Altitude: level (MSL) – meters.  .05 meters  I:  Processed Differential  Time Differential  st Processed Differential  X  RECEIVED  Office of Oil and Gas  Office of Oil and Gas  |