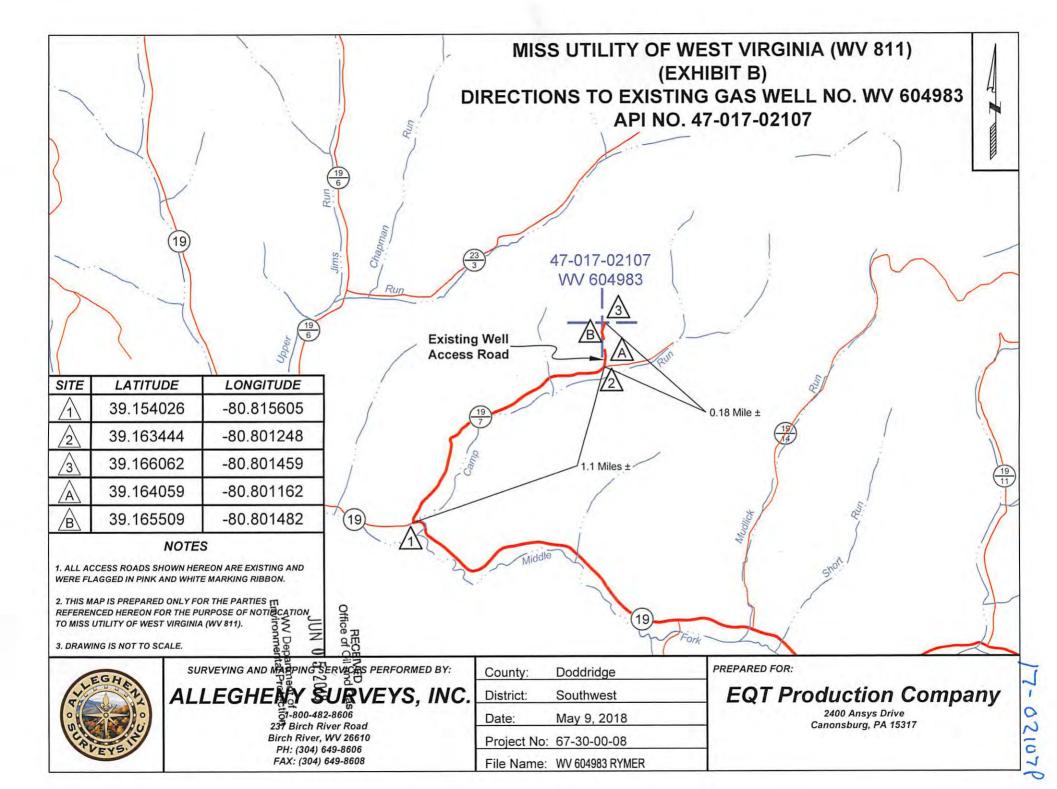

## STATE OF WEST VIRGINIA DEPARTMENT OF ENVIRONMENTAL PROTECTION OFFICE OF OIL AND GAS

|    | APPLICATION FOR A PER                                                            | MIT TO PLUG AND ABANDON                           |
|----|----------------------------------------------------------------------------------|---------------------------------------------------|
| 4) | Well Type: Oil/ Gas X / Liquio                                                   | d injection/ Waste disposal /                     |
|    | (If "Gas, Production or Und                                                      | derground storage) Deep/ Shallow X                |
|    |                                                                                  |                                                   |
| 5) | Location: Elevation 994                                                          | Watershed Camp Run of Middle Fork Of Hughes River |
|    | District Southwest                                                               | County Doddridge Quadrangle Oxford                |
|    |                                                                                  | -                                                 |
| 6) | Well Operator EQT Production Company                                             | 7) Designated Agent Jason Ranson                  |
|    | Address 2400 Ansys Drive- Suite 200                                              | Address 120 Professional Place                    |
|    | Canonsburg PA 15317                                                              | Bridgeport WV 26330                               |
|    |                                                                                  |                                                   |
| 8) | Oil and Gas Inspector to be notified                                             | 9)Plugging Contractor                             |
|    | Name Daniel Flack                                                                | Name HydroCarbon Well Service                     |
|    | Address 58 Rive Road                                                             | Address PO Box 995                                |
|    | Buckhannon WV 26201                                                              | Buckhannon WV 26201                               |
|    | Work Order: The work order for the manners See Attachment for details and proced |                                                   |
|    | <u> </u>                                                                         | 1 and gas inspector 24 hours before permitted     |