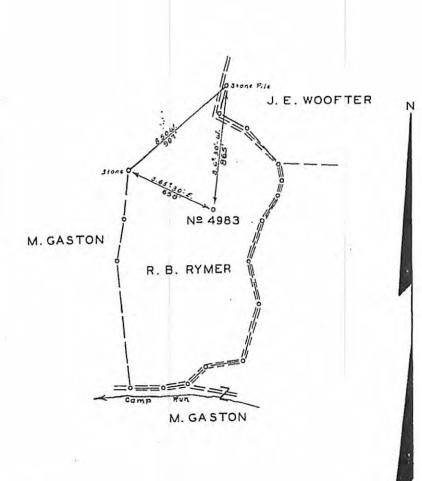

Dod - 25

RECORD PROVIDED BY ODEG

LOCATION OF WELL NO. 4983

PITTSBURGH & W.VA. GAS COMPANY OF

PITTSBURGH PA.

LEASE NO 21005 LESSOR

R. B. RYMER

ACRES 36.5

DISTRICT . SOUTHWEST COUNTY DODDRIDGE

.. STATE W.VA.

OTR. QUADRANGLE HOLB. N.E. 4-1 CATE APRIL-18-30 NO. ON LEASE I

LEASE EXPIRES

..F. RESERVATION

ELEVATION 1012'-L.

ENGINEER'S CERTIFICATE

SCALE: 1"=500'

I. THE UNDERBIGNED HERERY CERTIFY THAT THIS MAP IS CORRECT AND SHOWS ALL THE INFORMATION TO THE BEST OF MY OFFICE OF OIL and Gas

FOGE AND BELIEF REQUIRED BY THE OIL AND GAS SECTION OF THE MINING LAWS OF WEST VIRGINIA