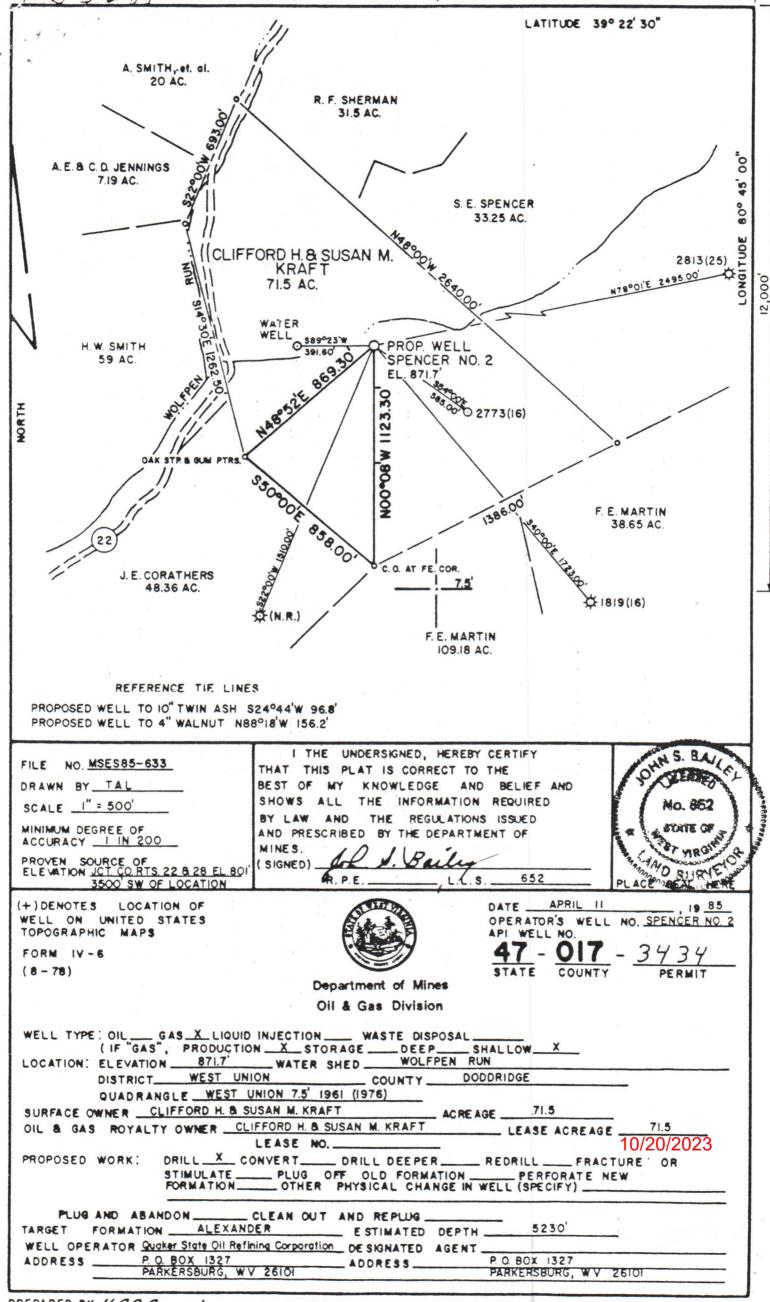

Jefferson Street Charleston, West Virginia 25305

> Re: SILAS SPENCER #2 West Union District Doddridge County Permit #47-017-3434

Dear Mrs. Hasse:

This is to confirm our recent conversation regarding the above named well in Doddridge County. In consultation with the inspector, Mike Underwoood, the casing program changes are as follows:

> 200' of 11 3/4" casing, cemented to surface. 1770' of 8 5/8" casing, cemented to surface.

Mr. Underwood verbally agreed to the modifications in a telephone conversation with our Area Engineer, Tim Knobloch. If you have any further questions, please feel free to call me at the Belpre Office.

Thank you for your cooperation.

Sincerely,

QUAKER STATE OIL REFINING CORPORATION

Michael C. Brannock District Geologist

MCB/pat

cc: T. Knobloch

10/20/2023



PREPARED BY MSES consultants, inc.

| Obverse                                                                                                | 1) Date: <u>May 9,</u> ,19<br>2) Operator's