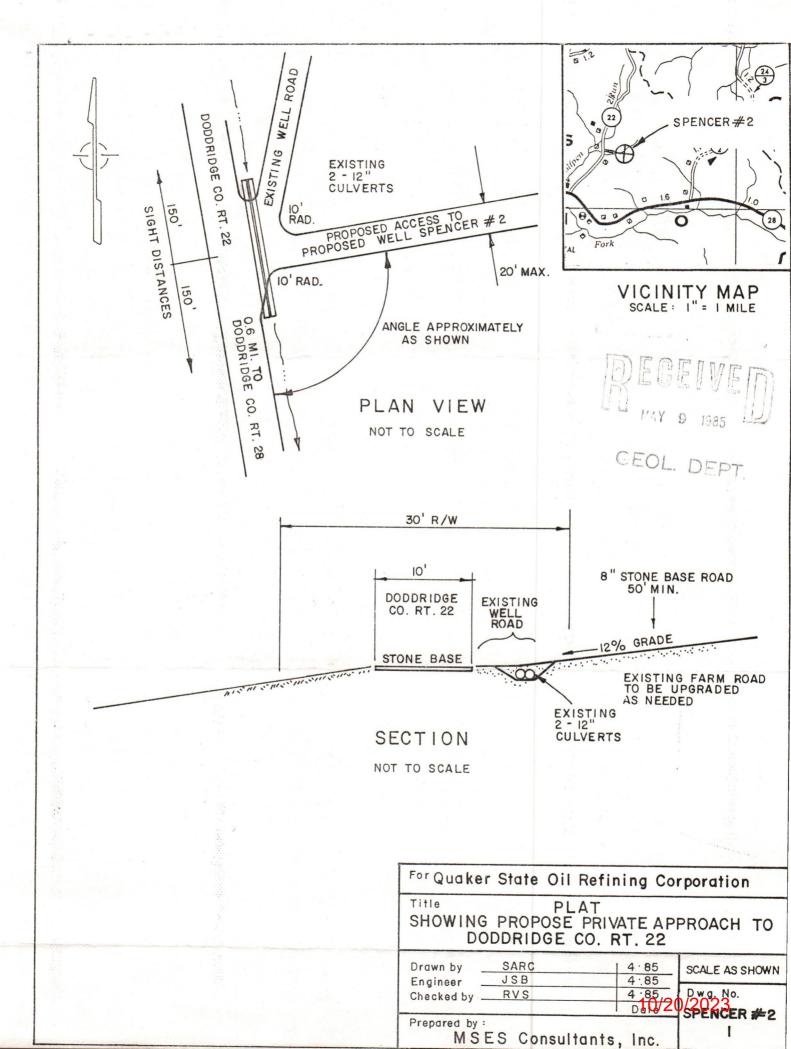

ndings of fact inuring to or for the benefit of persons other than the State of West Virginia

| REDI-NOTE                   | aret Llasse        | DATE Lept. 3_ 19 85  |
|-----------------------------|--------------------|----------------------|
| SUBJECT (as)                | uncer #2 - 1       | laddredge Cr.        |
| - Fernit # 47-              | 017-3434           | Vest Union District  |
| Plusea                      | dvise if &         | 50 10/20/2023        |
| to sent for                 | this app           | LEAT RECEIVED        |
| Thanks to                   | Il "new" I         | T 312 SEP 5 1985     |
| - Suckenthe                 | a Out Lefens       | DEPARTMENT OF ENERGY |
| 614 423-9<br>REDIFORM 45462 | NO REPLY NECESSARY | GNED Atrallagher     |

PEPI V PEOI IECTED





IV-35 (Rev 8-81)



State of Mest Airginia

Bepartment of Mines Gil und Gas Division

| Date     | August  | 14,  | 1985 |
|----------|---------|------|------|
| Operator | 's      |      |      |
| Well No. | #2      |      |      |
| Farm     | SILAS S | PENC | ER   |
| APT NO.  | 47 - 01 | 7 -  | 3434 |

DODD 3434

FEB 1 3 1986

## WELL OPERATOR'S REPORT

OF

DRILLING, FRACTURING AND/OR STIMULATING, OR PHYSICAL CHANGE

WELL TYPE: Oil / Gas XX/ Liquid Injection / Waste Disposal / (If "Gas," Production XX/ Underground Storage / Deep / Shallow XX /)

LOCATION: Elevation: 871.7' Watershed Wolfpen Run District: West Union County Doddridge Quadrangle West Union 7.5'

| COMPANY OUAKER STATE OIL REFINING CORPORATION