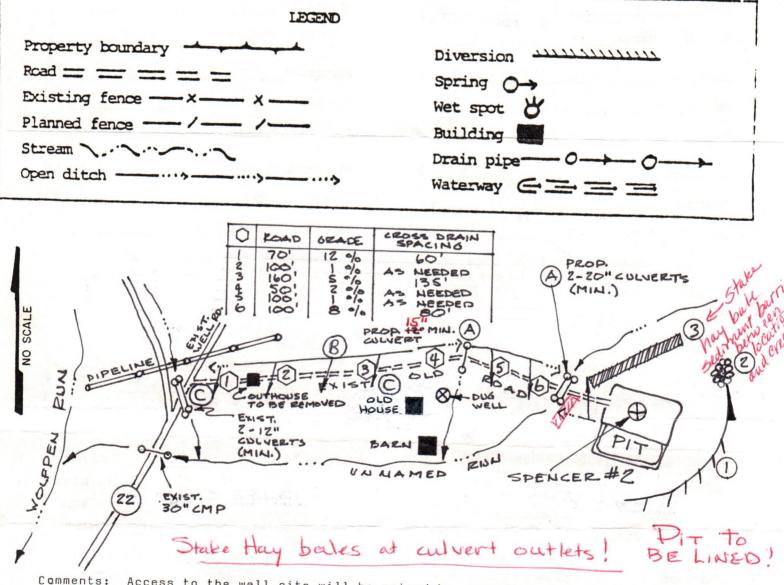

|                                                                                                                                                                                                                                                                                                                                                     |

ketch to include well location, existing access road, roads to be constructed, wellsite, irilling pits and necessary structures numbered or lettered to correspond with the first part of this plan. Include all natural drainage.



Comments: Access to the well site will be gained by upgrading approximately 580' of access road from Doddridge Co. Rt. 22.

The access road will be sloped 2-3% towards the open ditch. All outlets of drainage structures and ditches will be in a stable area. All brush and timber will be removed from the area to be disturbed prior to any earth moving activities. Topsoil will be stockpiled for use in reclaiming. The road and well site will be brought to desired grade with erosion control structures being installed in conjunction with the grading. All cuts will be 2:1 slope or less. Natural vegetation (filter strip) will remain undisturbed in areas between construction t hatural water courses. Place staked hay bales in ditch line for sediment control.