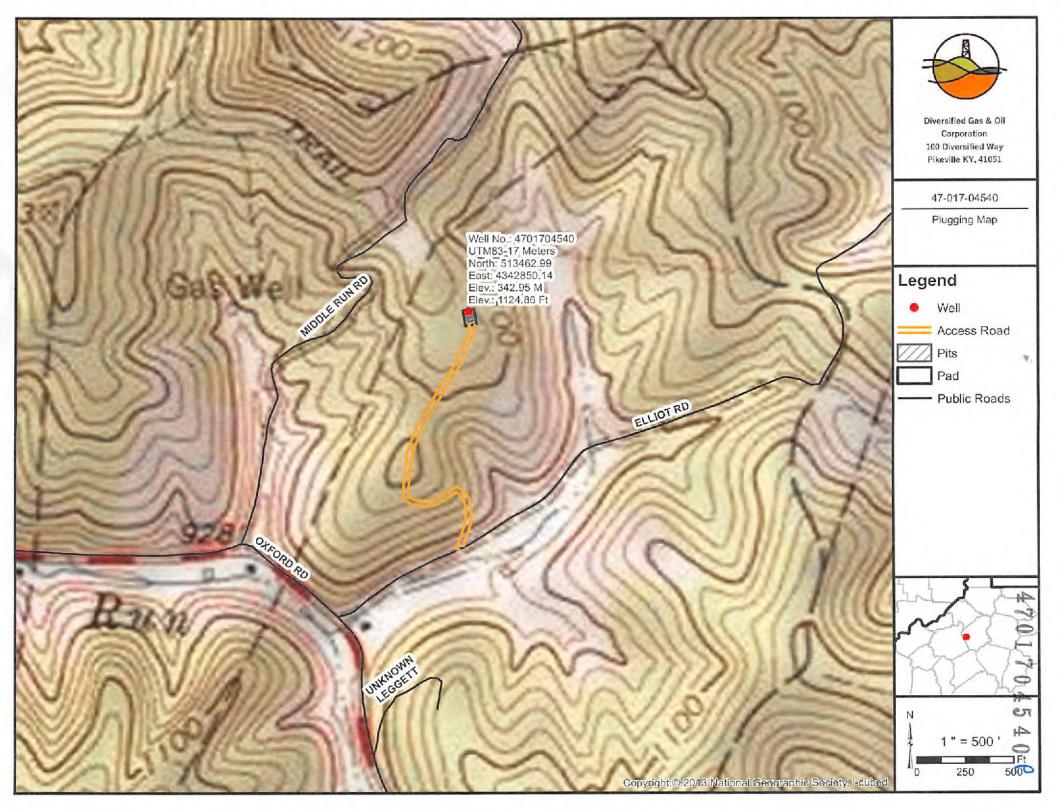

#### **PLUGGING PROGNOSIS**

API# 47-017-04540

West Virginia, Doddridge County

Nearest ER: Stonewall Jackson Memorial Hospital, 230 Hospital Plaza, Weston, WV 26452

**Casing Schedule** 

10 %" @ 40' Pulled 7" @ 468'. Cemented w/ 75 sks (Estimated CTS) 4 1/2" csg @ 2,579 Cemented w/ 75 sks (Estimated TOC at 1650') 1 ½ » tbg @ 2,475' TD @ 2,579'

Completion: Weir 2385'- 2476'

Fresh Water: None Recorded Salt Water: None Recorded

Gas Shows: Injun (2128'), Squaw (2180'), Weir (2359')

Oil Show: None Recorded Coal: None Reported Elevation: 1124'

- 1. Notify Inspector Sam Ward @ 304-389-7583, 48 hours prior to commencing operations.
- 2. Check and record pressures on csg/tbg.
- 3. Kill well as needed with 6% bentonite gel.
- 4. TOOH w/ 1 ½" tbg. LD and inspect.
- TIH w/ tbg to 2,476'. Lead with tbg capacity in gel. Pump 207' C1A cement from 2235' to 2028' (Weir completion and Injun/Squaw shows) Tag TOC and top off as needed.
- 6. TOOH w/ tbg to 2028'. Pump 6% bentonite gel 2028' to 1124'.
- 7. TOOH w/ tbg. Free point 4 1/2" csg. Cut and TOOH. Set 100' C1A cement plug across csg cut. 50' in/out of cut. Do not omit any plugs listed below. Perforate as needed
- 8. TiH w/ tbg to 1124'. Pump 100' C1A cement plug from 1124' to 1024'. (Elevation).
- 9. TOOH w/ tbg to 1024'. Pump 6% bentonite gel from 1024' to 518'
- 10. TOOH w/tbg to 518'. Pump 100 C1A cement plug from 518' to 418'. (7" csg st)
- 11. TOOH w/ tbg to 418'. Pump 6% bentonite gel from 418' to 100'.
- 12. TOOH w/ tbg. Confirm 7" csg is cemented to surface. Otherwise, Free point 7" csg. Cut and TOOH. Set 100' C1A cement plug across csg cut. 50' in/out of cut.
- 13. TIH w/ tbg to 100'. Pump 100' C1A cement plug 100' to surface (Surface)
- 14. Erect monument with API#, date plugged, and company name.
- 15. Reclaim location and road to WV-DEP specifications.