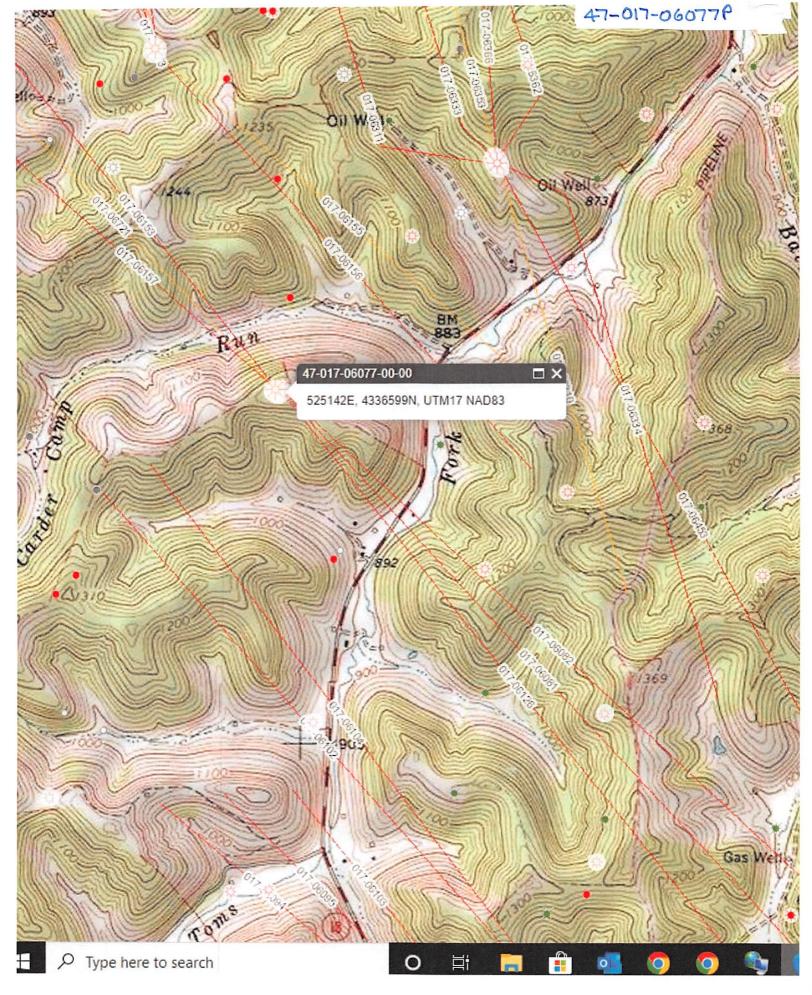

# State of West Virginia Department of Environmental Protection - Office of Oil and Gas Well Operator's Report of Well Work

| API 47 - 017 - 06077 County Do                         | oddridge                     | District New Milton     |                                                           |
|--------------------------------------------------------|------------------------------|-------------------------|-----------------------------------------------------------|
|                                                        | Erwin Hilltop Pad            | Field/Pool Name         |                                                           |
| Farm name Sandra E Erwin                               |                              | Well Number Erwin       | unit 2H                                                   |
| Operator (as registered with the OOG) Antero Reso      | urces Corporation            |                         |                                                           |
| Address 1615 Wynkoop Street Cit                        | y Denver                     | State CO                | Zip <u>80202</u>                                          |
| Top hole Northing 433659                               |                              | sting 525142.23m        |                                                           |
| Landing Point of Curve Northing  Bottom Hole Northing  | Eas                          | tingting                |                                                           |
| Elevation (ft) 1226' GL Type of                        |                              |                         | □Interim aFinal                                           |
| Permit Type   Deviated   Horizontal   E                | Iorizontal 6A D Vertical     | Depth Type              | □ Deep                                                    |
| Type of Operation □ Convert □ Deepen ■ Dril            | l 🗇 Plug Back 🗇 Redr         | illing 🗆 Rework         | <b>■</b> Stimulate                                        |
| Well Type □ Brine Disposal □ CBM ■ Gas ■ Oil           | □ Secondary Recovery □ S     | olution Mining 🗆 Sto    | rage 🗆 Other                                              |
| Type of Completion ■ Single □ Multiple Fluids          | Produced Drine #Gas          | □ NGL                   | □ Other                                                   |
| Drilled with □ Cable ■ Rotary                          |                              |                         |                                                           |
| Drilling Media Surface hole ■ Air □ Mud □Fre           | esh Water Intermediate       | hole <b>A</b> Air □ Mud | ☐ Fresh Water ☐ Brine                                     |
| Production hole  Air  Mud  Fresh Water                 |                              |                         | <b></b>                                                   |
| Mud Type(s) and Additive(s)                            |                              |                         | RECEIVED Office of Oil and Gas                            |
| Air - Foam & 4% KCL                                    |                              |                         | JUN 1 3 2022                                              |
| Mud - Polymer                                          |                              |                         |                                                           |
| Date permit issued 6/4/2012 Date drillin               | g commenced6/16/2012         | 2 Date drilling c       | WV Department of<br>Environmental Protection<br>6/16/2012 |
| Date completion activities began N/A                   | •                            | ivities ceased          | A 1 / A                                                   |
| Verbal plugging (Y/N) N/A Date permission              |                              |                         | ALCA                                                      |
| Please note: Operator is required to submit a plugging | application within 5 days of | verbal permission to pl | ug                                                        |
| Freshwater depth(s) ft None Identified                 | Open mine(s) (Y/N)           | depths                  | No                                                        |
| Salt water depth(s) ft None Identified                 | Void(s) encountered          | •                       | No                                                        |
| Coal depth(s) ft None Identified                       | Cavern(s) encountere         |                         | No                                                        |
| Is coal being mined in area (Y/N) No                   |                              | · / 4                   |                                                           |
|                                                        |                              |                         | Reviewed by:                                              |