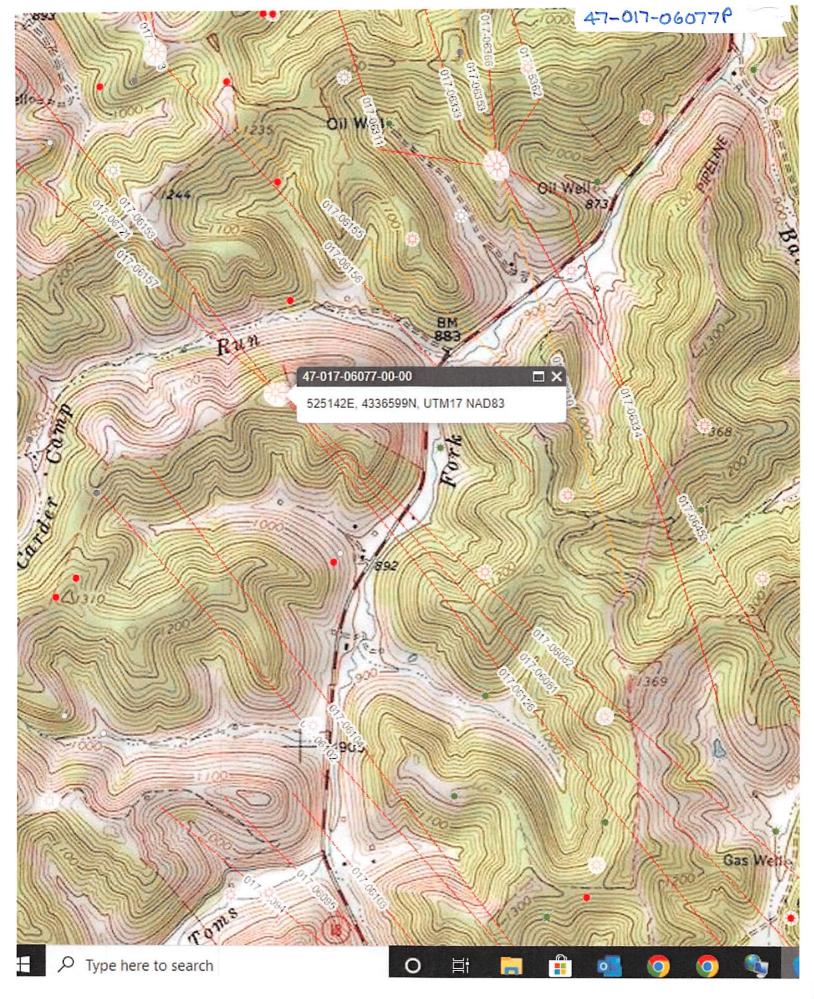

|                                                                                                                                                                                                                                                                                                                                                                                                                                                                                                                    | Т.                                           |
|--------------------------------------------------------------------------------------------------------------------------------------------------------------------------------------------------------------------------------------------------------------------------------------------------------------------------------------------------------------------------------------------------------------------------------------------------------------------------------------------------------------------|----------------------------------------------|
| WW-7                                                                                                                                                                                                                                                                                                                                                                                                                                                                                                               |                                              |
| 8-30-06                                                                                                                                                                                                                                                                                                                                                                                                                                                                                                            |                                              |
|                                                                                                                                                                                                                                                                                                                                                                                                                                                                                                                    |                                              |
| West Virginia Department of Environmental Protect                                                                                                                                                                                                                                                                                                                                                                                                                                                                  | ion                                          |
| Office of Oil and Gas                                                                                                                                                                                                                                                                                                                                                                                                                                                                                              |                                              |
| WELL LOCATION FORM: GPS                                                                                                                                                                                                                                                                                                                                                                                                                                                                                            |                                              |
| API: 47-017-06077 WELL NO.: Erwin 2H                                                                                                                                                                                                                                                                                                                                                                                                                                                                               | 1                                            |
| FARM NAME: Erwin Hilltop                                                                                                                                                                                                                                                                                                                                                                                                                                                                                           |                                              |
| RESPONSIBLE PARTY NAME: Antero Resources Corpora                                                                                                                                                                                                                                                                                                                                                                                                                                                                   | ition                                        |
| COUNTY: Doddridge DISTRICT: New Milton                                                                                                                                                                                                                                                                                                                                                                                                                                                                             | <b>n</b>                                     |
| QUADRANGLE: New Milton                                                                                                                                                                                                                                                                                                                                                                                                                                                                                             |                                              |
| SURFACE OWNER: Sandra E. Erwin                                                                                                                                                                                                                                                                                                                                                                                                                                                                                     |                                              |
| ROYALTY OWNER:                                                                                                                                                                                                                                                                                                                                                                                                                                                                                                     |                                              |
| UTM GPS NORTHING: 4336599.24 m                                                                                                                                                                                                                                                                                                                                                                                                                                                                                     |                                              |
| UTM GPS EASTING: 525142.23 m GPS ELEVATION: 1226                                                                                                                                                                                                                                                                                                                                                                                                                                                                   | 6.3 ft                                       |
| <ul> <li>The Responsible Party named above has chosen to submit GPS coordinates in lieu preparing a new well location plat for a plugging permit or assigned API number of above well. The Office of Oil and Gas will not accept GPS coordinates that do not the following requirements: <ol> <li>Datum: NAD 1983, Zone: 17 North, Coordinate Units: meters, Altitude height above mean sea level (MSL) – meters.</li> <li>Accuracy to Datum – 3.05 meters</li> <li>Data Collection Method:</li> </ol> </li> </ul> | on the<br>t meet                             |
| Survey grade GPS <u>×</u> : Post Processed Differential                                                                                                                                                                                                                                                                                                                                                                                                                                                            | RECEIVED<br>Office of Oil and Gas            |
| Real-Time Differential X                                                                                                                                                                                                                                                                                                                                                                                                                                                                                           |                                              |
| Mapping Grade GPS X : Post Processed Differential                                                                                                                                                                                                                                                                                                                                                                                                                                                                  | JUN 13 2022                                  |
| Real-Time Differential X                                                                                                                                                                                                                                                                                                                                                                                                                                                                                           | WV Department of<br>Environmental Protection |
|                                                                                                                                                                                                                                                                                                                                                                                                                                                                                                                    |                                              |

4. Letter size copy of the topography map showing the well location. I the undersigned, hereby certify this data is correct to the best of my knowledge and belief and shows all the information required by law and the regulations issued and prescribed by the Office of Oil and Gas.