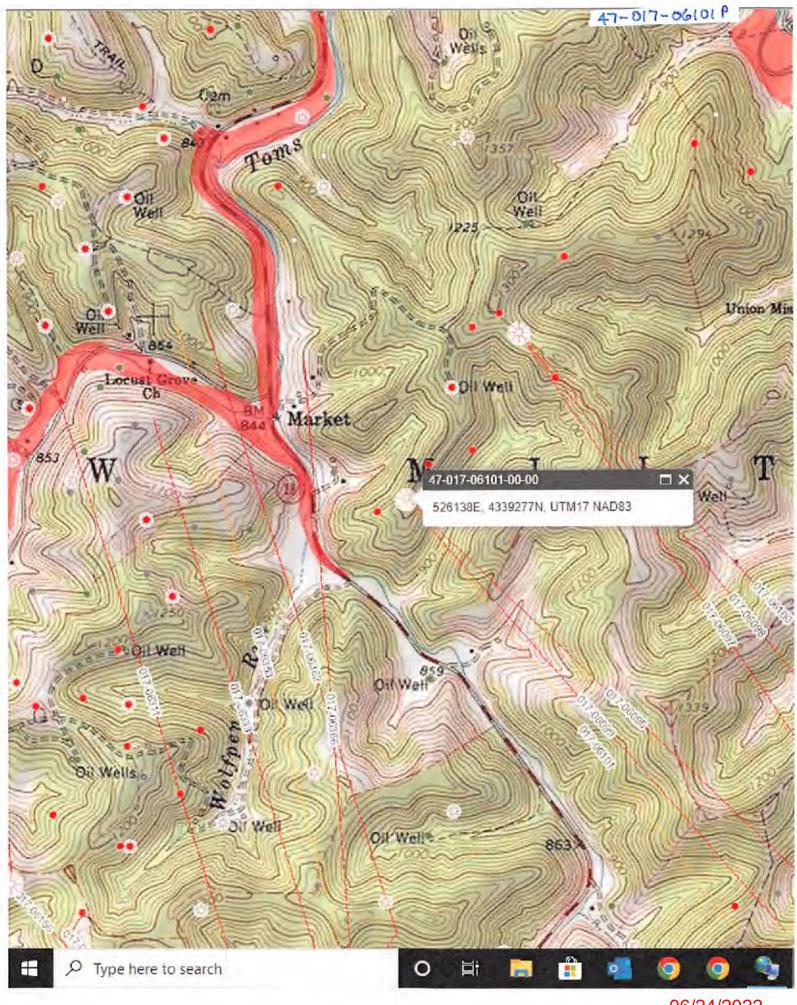

4. Letter size copy of the topography map showing the well location. I the undersigned, hereby certify this data is correct to the best of my knowledge and belief and shows all the information required by law and the regulations issued and prescribed by the Office of Oil and Gas.