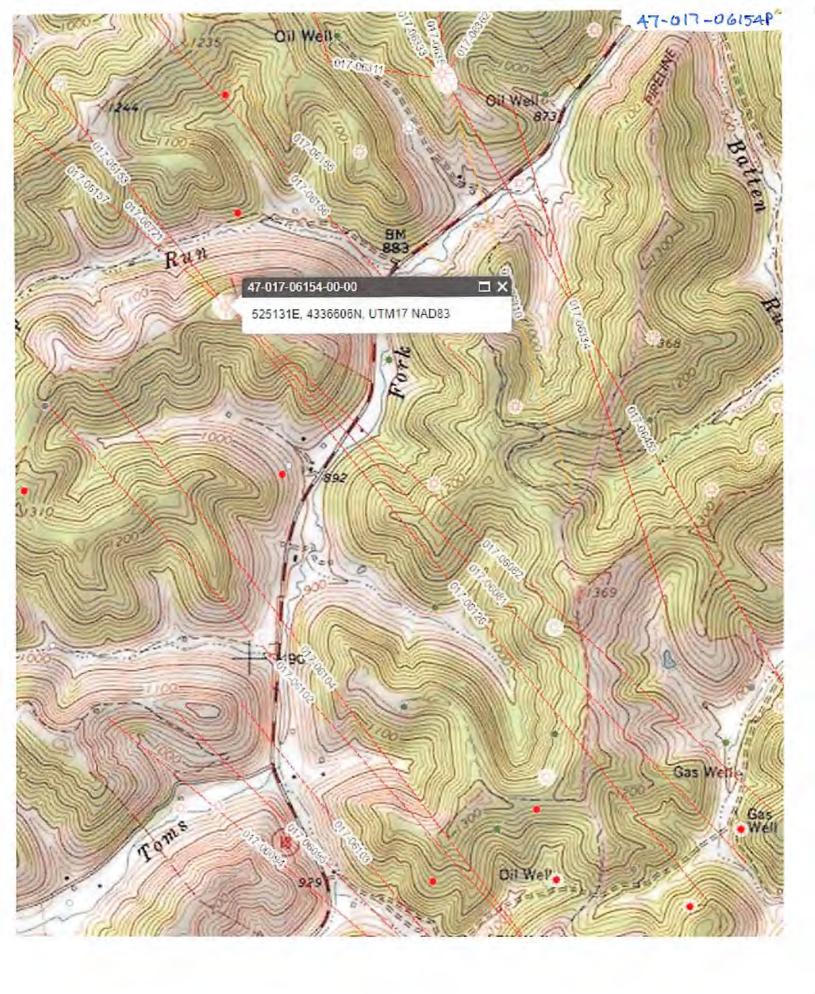

## WELL LOCATION FORM, CDS

| WELL LU                                                                                                                                                                                                                                                                                   | CATION FURNI: GFS                                                                                                                                              |                                              |
|-------------------------------------------------------------------------------------------------------------------------------------------------------------------------------------------------------------------------------------------------------------------------------------------|----------------------------------------------------------------------------------------------------------------------------------------------------------------|----------------------------------------------|
| <sub>API:</sub> 47-017-06154                                                                                                                                                                                                                                                              | WELL NO.:_                                                                                                                                                     | Vebley Fork 2H                               |
| FARM NAME: Erwin Hillto                                                                                                                                                                                                                                                                   | pp                                                                                                                                                             |                                              |
| RESPONSIBLE PARTY NAME:                                                                                                                                                                                                                                                                   | Antero Resources (                                                                                                                                             | Corporation                                  |
| COUNTY: Doddridge                                                                                                                                                                                                                                                                         |                                                                                                                                                                |                                              |
| QUADRANGLE: New Milto                                                                                                                                                                                                                                                                     | on                                                                                                                                                             |                                              |
| SURFACE OWNER: Sandra                                                                                                                                                                                                                                                                     | E. Erwin                                                                                                                                                       |                                              |
| ROYALTY OWNER:                                                                                                                                                                                                                                                                            |                                                                                                                                                                |                                              |
| UTM GPS NORTHING: 4336                                                                                                                                                                                                                                                                    | 606.19 m                                                                                                                                                       |                                              |
| UTM GPS EASTING: 525130                                                                                                                                                                                                                                                                   | 0.95 m GPS ELEVAT                                                                                                                                              | <sub>ION:</sub> 1226.3 ft                    |
| height above mean sea le  2. Accuracy to Datum – 3.0  3. Data Collection Method: Survey grade GPS × : Post Pr                                                                                                                                                                             | or a plugging permit or assigned Ass will not accept GPS coordinate e: 17 North, Coordinate Units: me evel (MSL) – meters.  55 meters  5 rocessed Differential | API number on the es that do not meet        |
|                                                                                                                                                                                                                                                                                           | Time Differential X                                                                                                                                            | JUN 13 2022                                  |
| Mapping Grade GPS X: Pos                                                                                                                                                                                                                                                                  | al-Time Differential X                                                                                                                                         | WV Department of<br>Environmental Protection |
| 4. Letter size copy of the topography map showing the well location.  I the undersigned, hereby certify this data is correct to the best of my knowledge and belief and shows all the information required by law and the regulations issued and prescribed by the Office of Oil and Gas. |                                                                                                                                                                |                                              |
| Signature                                                                                                                                                                                                                                                                                 | Permitting Munager                                                                                                                                             | 5/10/22<br>Date                              |