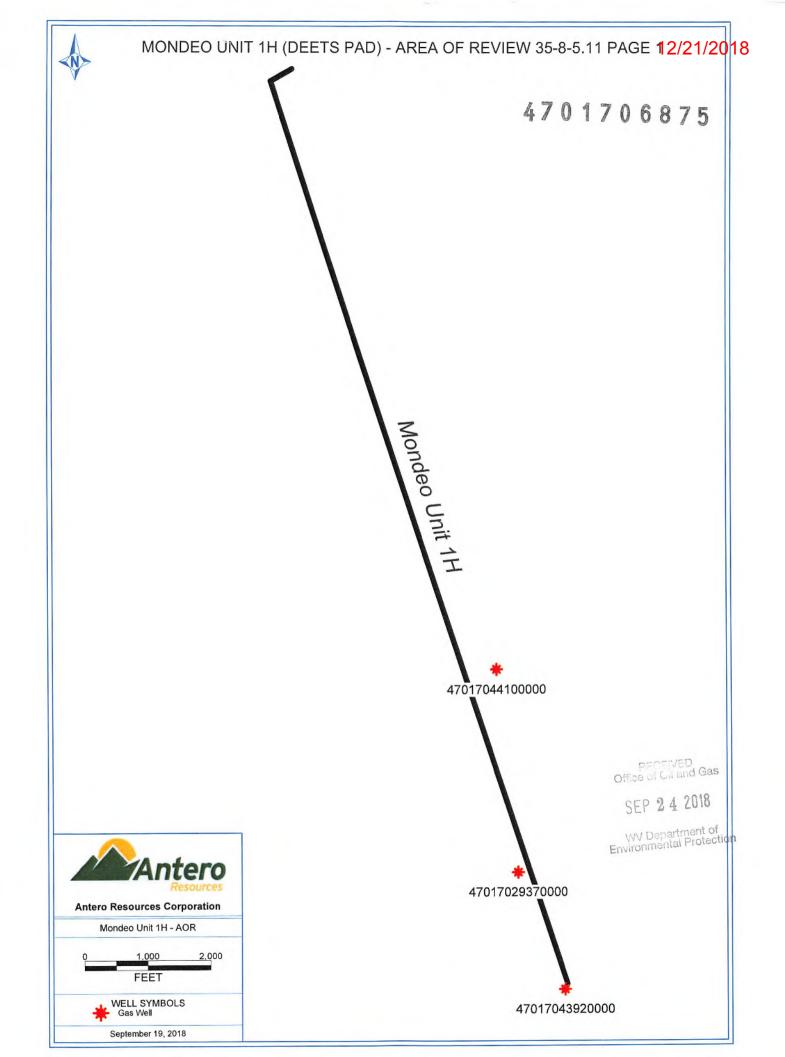

## MONDEO UNIT 1H (DEETS PAD) - AREA OF REVIEW 35-8-5.11 PAGE 2

| UWI (APINum)        | Weil Name               | Well Number | Operator            | Historical Operator  | TD    | Perforated Interval (shallowest, deepest) | Perforated Formation(s)                               | Producible Formation(s) not perf'd |
|---------------------|-------------------------|-------------|---------------------|----------------------|-------|-------------------------------------------|-------------------------------------------------------|------------------------------------|
| 47017044100000 JON  | ES E LEE HEIRS ETAL MRS | 2           | KEY OIL COMPANY     | KEY OIL INCORPORATED | 5,086 | 2942 - 4942                               | Warren, Speechley, Balltown, Riley, Benson, Alexander | Weir, Fifth, Warren                |
| 47017029370000 STAT | TLER JOHN A             | J-135       | ENERGY CORP OF AMER | J & J ENTERPRISES    | 5,413 | 3313 - 5274                               | Warren, Riley, Benson, Alexander                      | Weir, Fifth, Warren                |
| 47017043920000 RITT | ER NEVA ETAL            | 1372        | XTO ENERGY INC      | TRIO PETROLEUM INC   | 5,614 | 3483 - 5438                               | Speechley, Benson, Alexander                          | Welr, Fifth, Warren                |