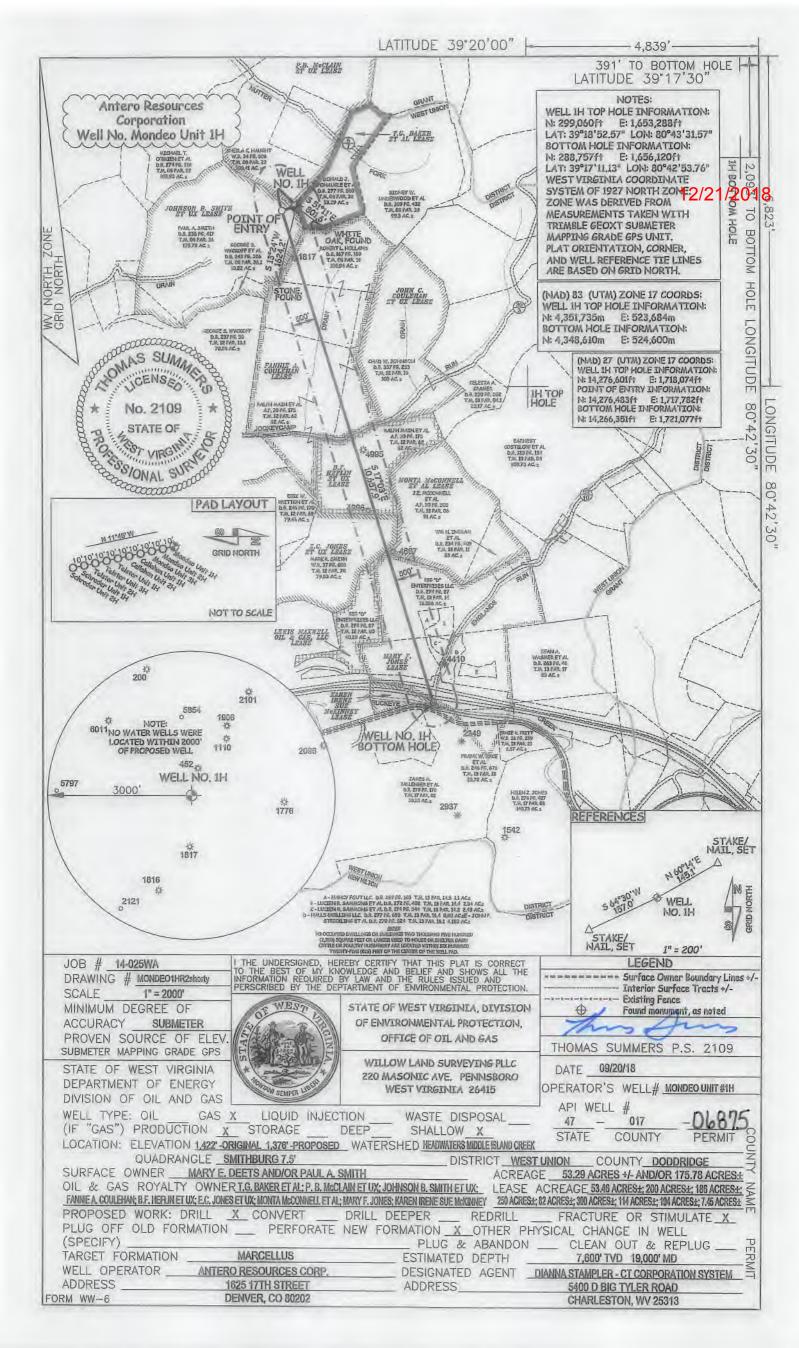

# STATE OF WEST VIRGINIA DEPARTMENT OF ENVIRONMENTAL PROTECTION, OFFICE OF OIL AND GAS WELL WORK PERMIT APPLICATION

| 1) Well Opera                    | tor: Antero     | Resources        | Corpora         | 494507062              | 017 - Dodd                                   | West Up        | Smithburg 7.5'                     |
|----------------------------------|-----------------|------------------|-----------------|------------------------|----------------------------------------------|----------------|------------------------------------|
|                                  |                 |                  |                 | Operator ID            | County                                       | District       | Quadrangle                         |
| 2) Operator's                    | Well Number     | : Mondeo L       | Jnit 1H         | Well P                 | ad Name: Deet                                | s Pad          |                                    |
| 3) Farm Name                     | Surface Ow      | ner: Mary E. De  | ets and/or Paul | A. Smith Public R      | oad Access: Old                              | I US-50        |                                    |
| 4) Elevation, o                  | current ground  | i: ~1422'        | El              | evation, propose       | d post-constructi                            | ion: 1376'     |                                    |
| 5) Well Type                     | (11) 0110       | X                | Oil _           | Un                     | derground Stora                              | ge             |                                    |
|                                  | Other           | 28.244           |                 |                        |                                              |                |                                    |
|                                  | (b)If Gas       | Shallow          | X               | Deep                   | 7                                            |                |                                    |
| 6) Existing Pa                   | d: Yes or No    | Horizontal<br>No | ^               | _                      |                                              |                |                                    |
| 7) Proposed Ta                   | arget Formati   | on(s), Depth     |                 | •                      | and Expected Projected Projected Pressure- 2 |                |                                    |
| 8) Proposed To                   | otal Vertical   | Depth: 760       | D' TVD          |                        |                                              |                |                                    |
| 9) Formation a                   | nt Total Vertic | cal Depth:       | Marcellus       | 2.0                    |                                              |                |                                    |
| 10) Proposed                     | Total Measure   | ed Depth:        | 19000' MI       | D                      |                                              |                |                                    |
| 11) Proposed I                   | Horizontal Le   | g Length:        | 10658'          |                        |                                              |                |                                    |
| 12) Approxima                    | ate Fresh Wat   | ter Strata De    | oths:           | 196', 221'             |                                              |                |                                    |
| 13) Method to                    | Determine Fr    | resh Water D     | epths: C        | Offset well records. D | epths have been ad                           | ljusted accord | ing to surface elevations.         |
| 14) Approxima                    | ate Saltwater   | Depths: 13       | 81', 1843'      | , 1966'                |                                              |                | -                                  |
| 15) Approxima                    | ate Coal Sean   | Depths: 5        | 83', 755',      | 891                    |                                              |                |                                    |
| 16) Approxima                    | ate Depth to I  | Possible Voice   | l (coal mi      | ne, karst, other):     | None Anticipa                                | ted            |                                    |
| 17) Does Prop<br>directly overly |                 |                  |                 | ns<br>Yes              | No                                           | X              |                                    |
| (a) If Yes, pro                  | ovide Mine I    | nfo: Name:       |                 |                        |                                              | F              | RECEIVED                           |
|                                  |                 | Depth:           |                 |                        |                                              | Office         | of Oil and Gas                     |
|                                  |                 | Seam:            |                 |                        |                                              |                | OCT 1 0 2018 —                     |
|                                  |                 | Owner            |                 |                        |                                              |                | JCT 1 0 2010                       |
|                                  |                 | DAG              |                 |                        |                                              |                | Department of<br>mental Protection |
|                                  |                 | DAG<br>10/4      | 116             |                        |                                              |                | Page 1 of 3                        |

4701712/21/2018

API NO. 47- 017

OPERATOR WELL NO. Mondeo Unit 1H
Well Pad Name: Deets Pad

18)