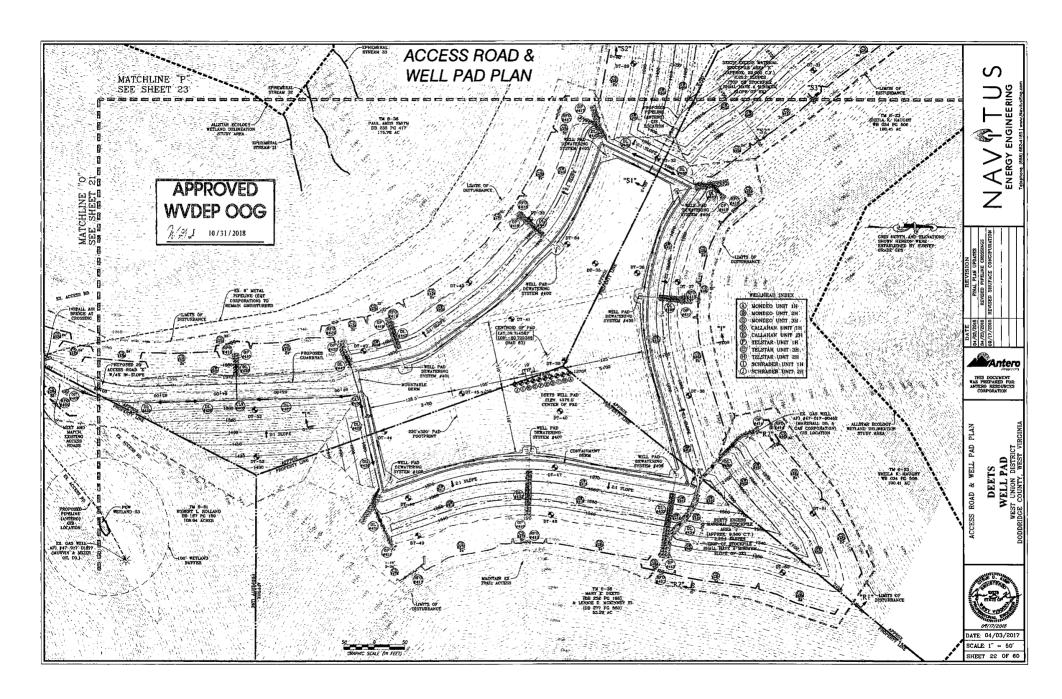

Anticipated Max Pressure - 9300 lbs Anticipated Max Rate - 80 bpm

- 21) Total Area to be disturbed, including roads, stockpile area, pits, etc., (acres): 41.13 acres
- 8.82 acres 22) Area to be disturbed for well pad only, less access road (acres):

23) Describe centralizer placement for each casing string:

Conductor: no centralizers

Surface Casing: one centralizer 10' above the float shoe, one on the insert float collar and one every 4th joint spaced up the hole to surface.

Intermediate Casing: one centralizer above float joint, one centralizer 5' above float collar and one every 4th collar to surface.

Production Casing: one centralizer at shoe joint and one every 3 joints to top of cement in intermediate casing.