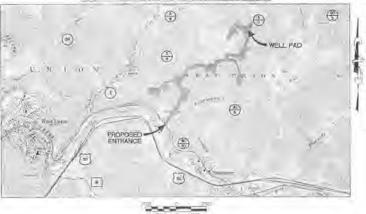

Callahan Unit 2H

Pad Location: DEETS PAD

Doddridge County/West Union District

**GPS Coordinates:** 

Entrance - Lat 39°17′50.7258″/Long -80°44′38.6556″ (NAD83)

Pad Center - Lat 39°18′52.5132″/Long -80°43′31.3248″ (NAD83)

## **Driving Directions:**

Drive west on US-50 W for approximately 22 miles. Turn left onto CO Rte 50/22, go 0.2 miles. Turn right onto Smithton Rd, go 1.3 miles. Access road will be on the right. Once on the access road, continue on past the Peggy June pad and the George Scott Pad to the Deets Pad.

#### **Alternate Route:**

Drive on US-50 E for 46.3 miles. Turn left onto WV-18 N, go 0.6 miles. Turn right onto Davis St/Smithton Rd, go 2.0 miles. Access road will be on the left. Once on the access road, continue on past the Peggy June pad and the George Scott Pad to the Deets Pad.