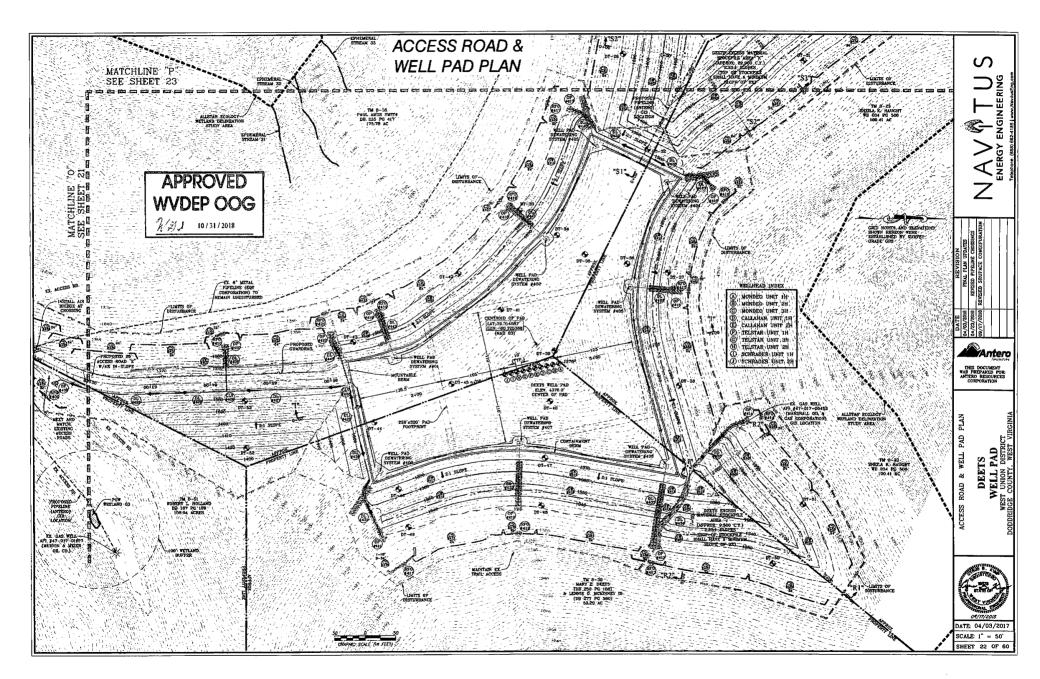

OPERATOR WELL NO. Mondeo Unit 2H
Well Pad Name: Deats Pad

WV Department of Environmental Protection

DAC 10/4/18

WW-6B (10/14)

API NO. 47-017

OPERATOR WELL NO. Mondeo Unit 2H

Well Pad Name: Deets Pad

| 19) | Describe prop | osed well | work, | including | the dri | lling and | plugging | back of | any pilot ho | ole: |
|-----|---------------|-----------|-------|-----------|---------|-----------|----------|---------|--------------|------|
|-----|---------------|-----------|-------|-----------|---------|-----------|----------|---------|--------------|------|

## **Antero Resources Corporation**

Appalachian Basin Mondeo Unit 2H Doddridge County

Quadrangle: West Union Watershed: Middle Island Creek

District: West Union Date: 3-20-2017

Operator's Well Number

Mondeo Unit 2H