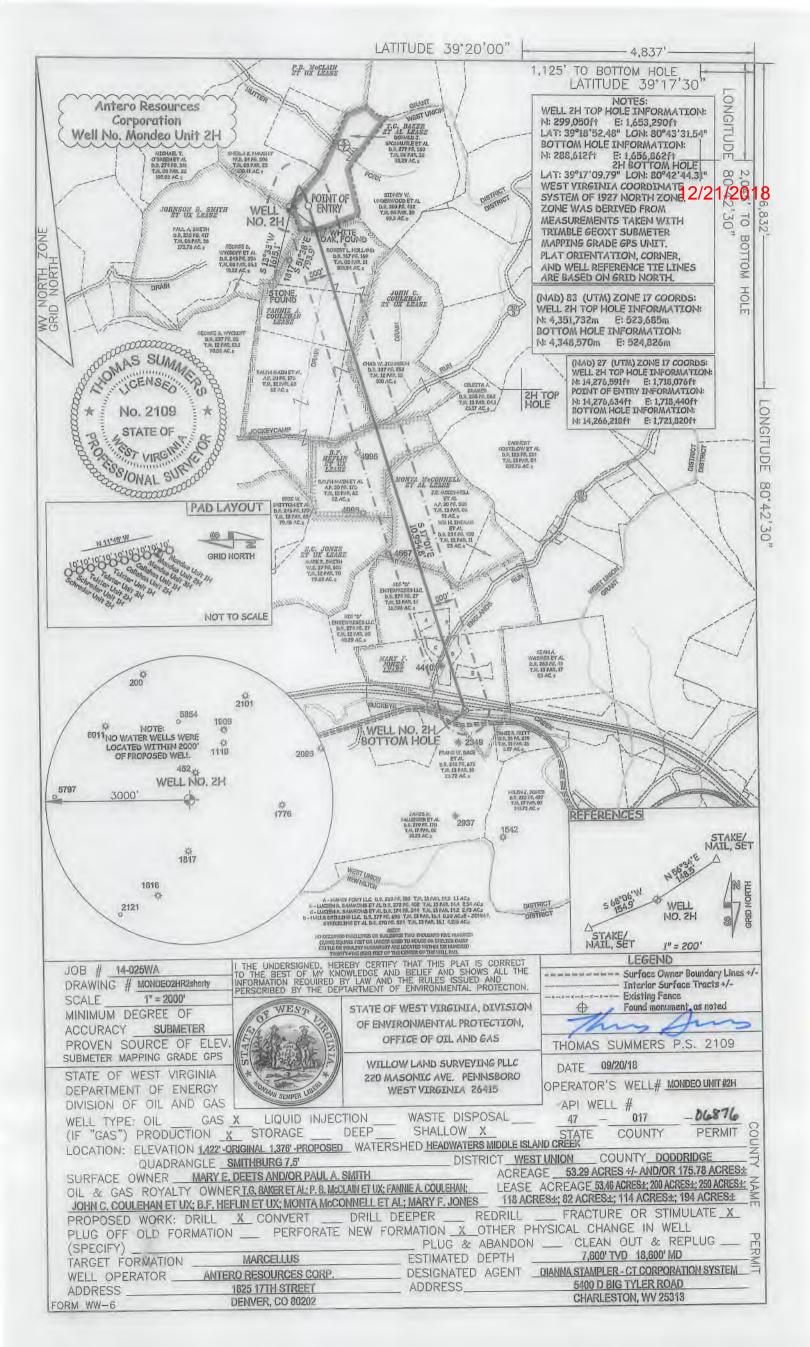

# STATE OF WEST VIRGINIA DEPARTMENT OF ENVIRONMENTAL PROTECTION, OFFICE OF OIL AND GAS WELL WORK PERMIT APPLICATION

| 1) Well Operator:                                       | Antero Resou      | rces Corporat             | 494507062                               | 017 - Doddri                           | West Upi           | Smithburg 7.5'                  |
|---------------------------------------------------------|-------------------|---------------------------|-----------------------------------------|----------------------------------------|--------------------|---------------------------------|
| 1200 100 100 100 100                                    | - T               |                           | Operator ID                             | County                                 | District           | Quadrangle                      |
| 2) Operator's Well                                      | Number: Mone      | deo Unit 2H               | Well P                                  | ad Name: Deets                         | Pad                |                                 |
| 3) Farm Name/Sur                                        | face Owner: Man   | y E. Deets and/or Paul A. | Smith Public Ro                         | oad Access: Old                        | US-50              |                                 |
| 4) Elevation, curre                                     | nt ground: ~1     | 422' Elev                 | ation, propose                          | l post-construction                    | n: 1376            |                                 |
|                                                         | ) Gas X           | Oil                       | Un                                      | derground Storag                       | e                  |                                 |
|                                                         | )If Gas Shallo    | 1200                      | Deep                                    |                                        |                    |                                 |
| 6) Ewistins Bad. W                                      | Horizo            | ontal X                   |                                         |                                        |                    |                                 |
| 6) Existing Pad: Y                                      | William College   |                           | 1                                       |                                        |                    |                                 |
| <ol> <li>Proposed Targe<br/>Marcellus Shale:</li> </ol> |                   |                           |                                         | and Expected Pre<br>iated Pressure- 29 |                    |                                 |
| 8) Proposed Total                                       | Vertical Depth:   | 7600' TVD                 |                                         |                                        | (a)                |                                 |
| 9) Formation at To                                      | tal Vertical Dep  | th: Marcellus             |                                         |                                        |                    |                                 |
| 10) Proposed Total                                      | Measured Dept     | h: 18600' MD              | ,,,,,,,,,,,,,,,,,,,,,,,,,,,,,,,,,,,,,,, |                                        |                    |                                 |
| 11) Proposed Horiz                                      | zontal Leg Leng   | th: 10955'                |                                         |                                        |                    |                                 |
| 12) Approximate F                                       | resh Water Strat  | a Depths: 1               | 96', 221'                               |                                        |                    |                                 |
| 13) Method to Deta                                      | ermine Fresh Wa   | ater Depths: Offs         | set well records. D                     | epths have been adju                   | sted accordi       | ng to surface elevations.       |
| 14) Approximate S                                       | altwater Depths   | 1381', 1843', 1           | 1966'                                   |                                        |                    |                                 |
| 15) Approximate (                                       | Coal Seam Depth   | s: 583', 755', 8          | 91                                      |                                        |                    |                                 |
| 16) Approximate I                                       | Pepth to Possible | Void (coal mine           | , karst, other):                        | None Anticipate                        | ed                 |                                 |
| 17) Does Proposed<br>directly overlying                 |                   |                           | Yes                                     | No                                     |                    | CEIVED                          |
| (a) If Yes, provid                                      | e Mine Info: N    | ame:                      |                                         |                                        | Office of          | OH and Gas                      |
| (4) 11 1 00, p. 0, 10                                   |                   | epth:                     |                                         |                                        | OCT                | 1 0 2018                        |
|                                                         |                   | eam:                      |                                         |                                        | 885.33             |                                 |
|                                                         |                   | wner:                     |                                         | Er                                     | vv v De<br>vironme | partment of<br>ental Protection |
|                                                         |                   | 000                       |                                         |                                        |                    |                                 |

## **Antero Resources Corporation**

Appalachian Basin Mondeo Unit 2H Doddridge County

Quadrangle: West Union Watershed: Middle Island Creek

District: West Union Date: 3-20-2017

Operator's Well Number

Mondeo Unit 2H