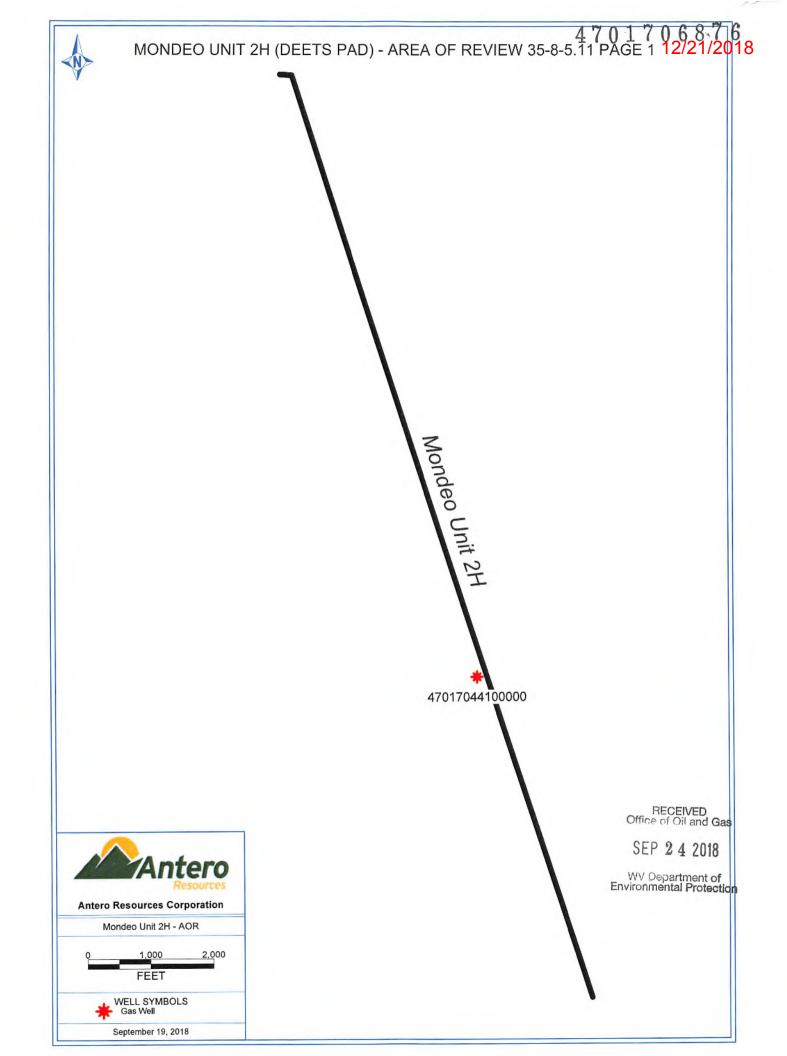

### MONDEO UNIT 2H (DEETS PAD) - AREA OF REVIEW 35-8-5.11 PAGE 2

| UWI (APINum) Well Name                          | Well Number | Operator          | Historical Operator                   | TD    | Perferated interval (shallowest, deepest) | Perforated Formation(s)                                | Producible Formation(s) not perf d |
|-------------------------------------------------|-------------|-------------------|---------------------------------------|-------|-------------------------------------------|--------------------------------------------------------|------------------------------------|
|                                                 |             |                   | · · · · · · · · · · · · · · · · · · · |       |                                           | ,                                                      |                                    |
| 47017044100000 JONES E LEE HEIRS ETAL MRS       | · -         | KEY OIL COMPANY   | KEY OIL INCORPORATED                  | 5.086 | 2942 - 4942                               | Warren, Speechley, Balltown, Riley, Benson, Alexander  | Weir, Fifth, Warren                |
| 4702701120000000001CHES E CLE TIERRO ETTE TITAL |             | RET OIL COSTITATE | ALT OIL MCONFORTED                    | 3,000 | 2342-4342                                 | revenies, Speecines, bankbers, kines, bendon, Andanuer | TALEN' LUIN' AGGILEN               |