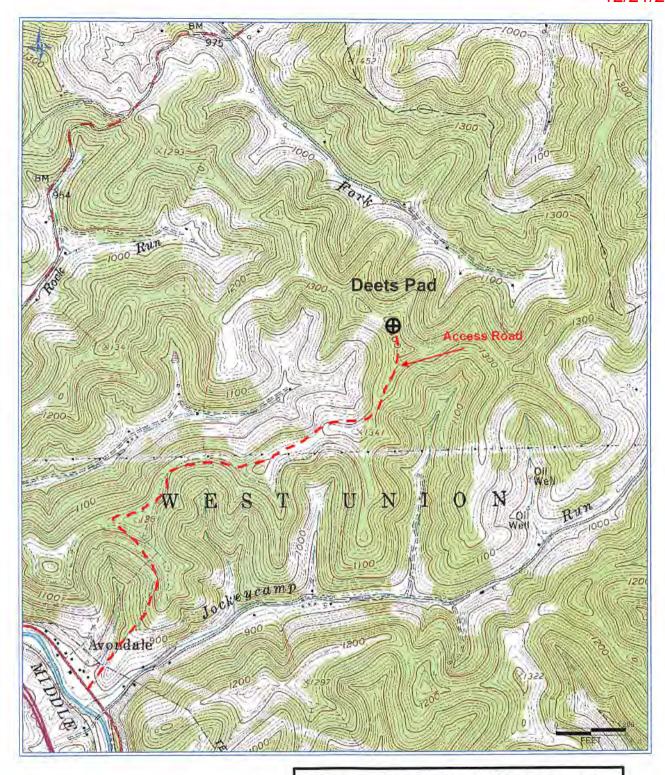

Callahan Unit 2H

Pad Location: DEETS PAD

Doddridge County/West Union District

**GPS Coordinates:** 

Entrance - Lat 39°17′50.7258″/Long -80°44′38.6556″ (NAD83)

Pad Center - Lat 39°18′52.5132″/Long -80°43′31.3248″ (NAD83)

## **Driving Directions:**

Drive west on US-50 W for approximately 22 miles. Turn left onto CO Rte 50/22, go 0.2 miles. Turn right onto Smithton Rd, go 1.3 miles. Access road will be on the right. Once on the access road, continue on past the Peggy June pad and the George Scott Pad to the Deets Pad.

#### **Alternate Route:**

Drive on US-50 E for 46.3 miles. Turn left onto WV-18 N, go 0.6 miles. Turn right onto Davis St/Smithton Rd, go 2.0 miles. Access road will be on the left. Once on the access road, continue on past the Peggy June pad and the George Scott Pad to the Deets Pad.