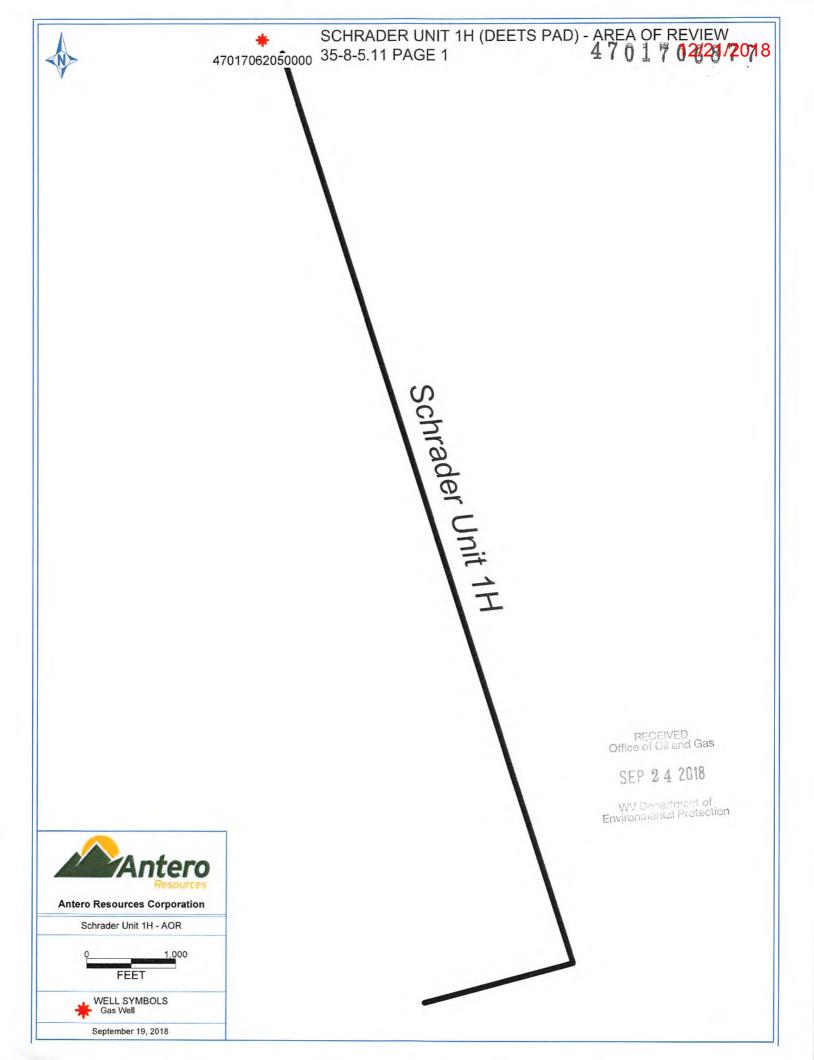

SCHRADER UNIT 1H (DEETS PAD) - AREA OF REVIEW 35-8-5.11 PAGE 2

4701706877

RECEIVED Office of Oil and Gas

SEP 2 4 2018

WV Department of Environmental Protection

WW-9 (4/16)

API Number 47 - 017 4 7 0 1 7 0 6 8 7 7