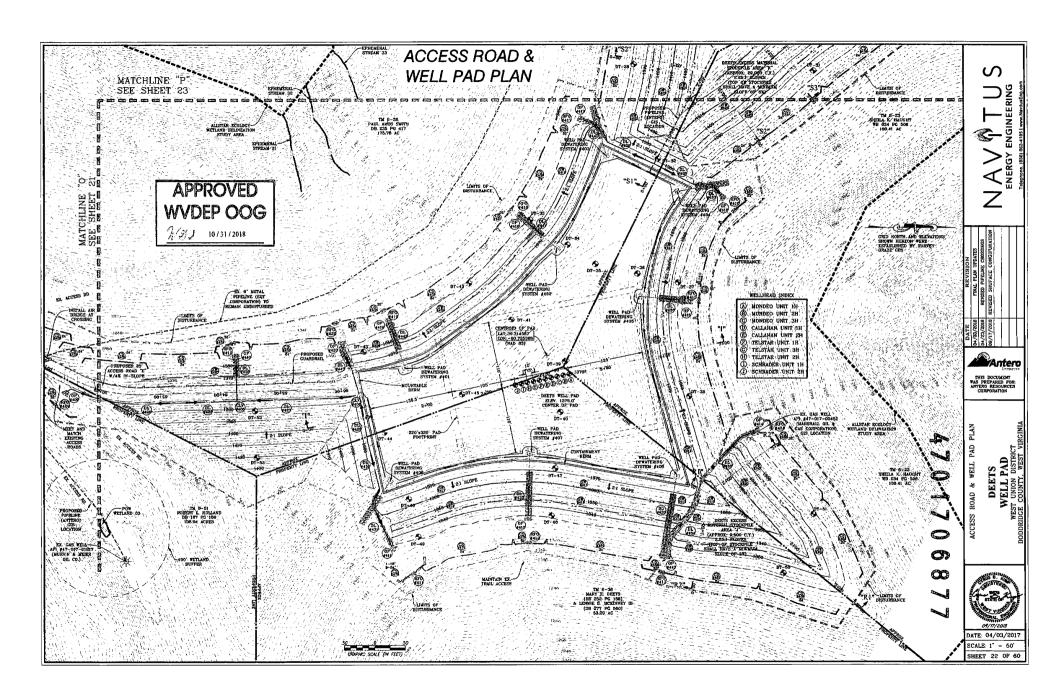

| N PRINT I             | El SIMICIA MA | N 43817 TO 66     | TAT SETTING TOUT      |
| Circle 2H         | E HEDORITE            | B 4521440 (0) | E Stovens or      | LONG -10.45 30 757    |
| Salvader          | HOZOMOV TO            | IN THROUGH BY | (A) \$100 E100 E1 | (AT 79-18-52 1027     |
| Uniteth           | g. https://doi.or.ids | DE MERCHES OF | E COLUMN IA       | LONG-80-4530 1215     |
| Strates           | K-298871 S            | [M2000513B    | IN REPORTED DE    | (3779) (345) (85)     |
| THIN TH           | E VENNERAY            | Service or    | it about an       | Land and a second     |
| MAN Ped Elovation | 1,179.0               |               |                   |                       |



Antero

WELL PAD

S

ENGIN

DATE: 04/00/2017 SCALE AS SHOWN SHEET I OF BO