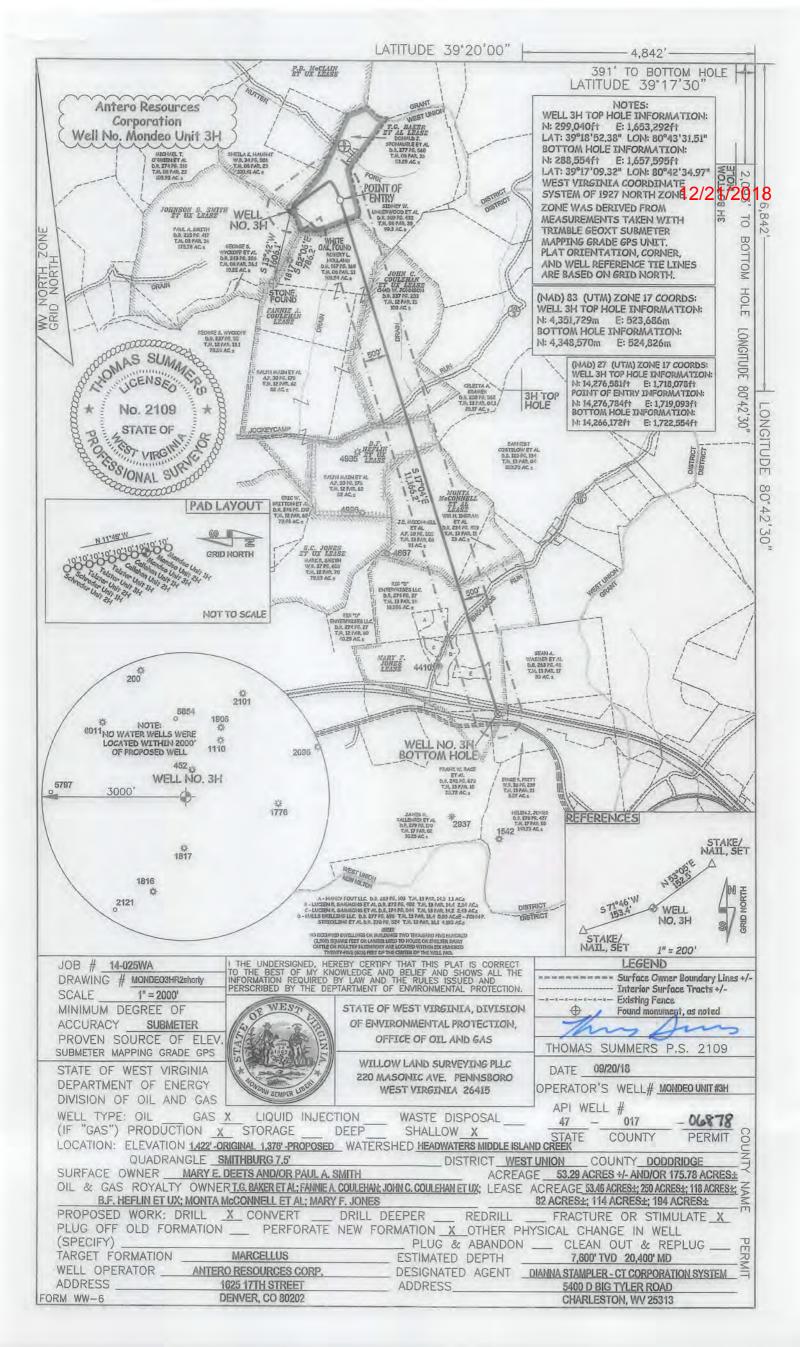

# **Antero Resources Corporation**

Appalachian Basin Mondeo Unit 3H Doddridge County

Quadrangle: West Union Watershed: Middle Island Creek

District: West Union Date: 3-20-2017

Mondeo Unit 3H

47017012/21/2018

API NO. 47-017

OPERATOR WELL NO. Mondeo Unit 3H
Well Pad Name: Deets Pad