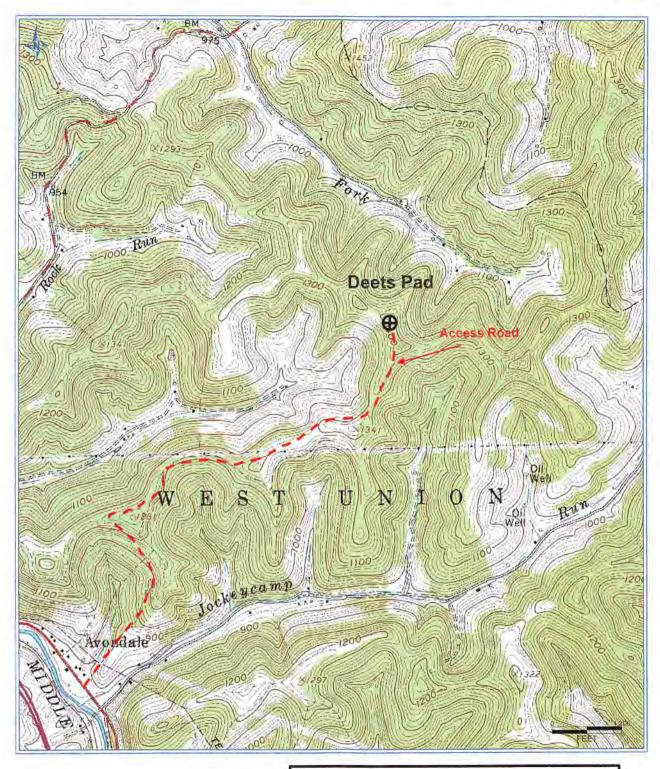

# **Driving Directions:**

Drive west on US-50 W for approximately 22 miles. Turn left onto CO Rte 50/22, go 0.2 miles. Turn right onto Smithton Rd, go 1.3 miles. Access road will be on the right. Once on the access road, continue on past the Peggy June pad and the George Scott Pad to the Deets Pad.

# Alternate Route:

RECEIVED

Office of Oil and Gas Drive on US-50 E for 46.3 miles. Turn left onto WV-18 N, go 0.6 miles. Turn right onto Davis St/Smithton Rd, go 2.0 miles. Access road will be on the left. Once on the access road continue 2018 on past the Peggy June pad and the George Scott Pad to the Deets Pad.