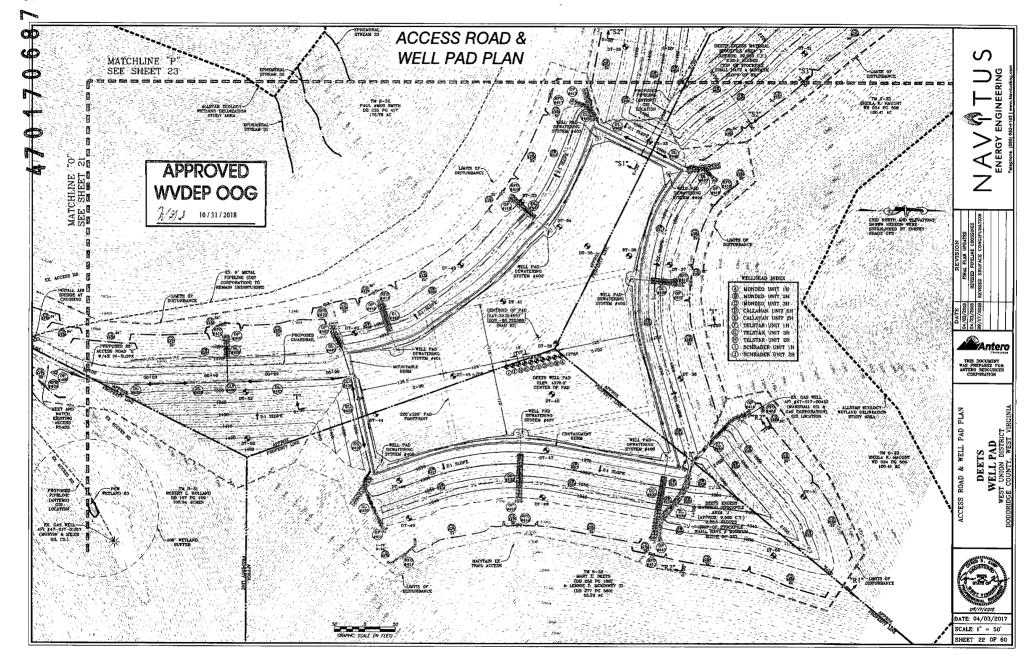

Anticipated Max Pressure - 9300 lbs Anticipated Max Rate - 80 bpm

- 21) Total Area to be disturbed, including roads, stockpile area, pits, etc., (acres): 41.13 acres
- 22) Area to be disturbed for well pad only, less access road (acres): 8.82 acres

23) Describe centralizer placement for each casing string:

Conductor: no centralizers

Surface Casing: one centralizer 10' above the float shoe, one on the insert float collar and one every 4th joint spaced up the hole

Intermediate Casing: one centralizer above float joint, one centralizer 5' above float collar and one every 4th collar to surface.

Production Casing: one centralizer at shoe joint and one every 3 joints to top of cement in intermediate casing.

## 24) Describe all cement additives associated with each cement type:

Conductor: no additives, Class A cement.

Surface: Class A cement with 2-3% calcium chloride and 1/4 lb of flake Intermediate: Class A cement with 1/4 lb of flake, 5 gallons of clay treat

Production: Lead cement- 50/50 Class H/Poz + 1.5% salt + 1% C-45 + 0.5% C-16a + 0.2% C-12 + 0.45% C-20 + 0.05% C-51
Production: Tail cement- Class H + 45 PPS Calcium Carbonate + 1.0% FL-160 + 0.2% ACGB-47 + 0.05% ACSA-51 + 0.2% ACR-20

### 25) Proposed borehole conditioning procedures:

Conductor: blowhole clean with air, run casing, 10 bbls fresh water.

Surface: blowhole clean with air, trip to conductor shoe, trip to bottom, blowhole clean with air, trip out, run casing, circulate pipe capacity + 40 bbls fresh water followed by 25 bbls bentonite mud, 10 bbls fresh water spacer.

Intermediate: blowhole clean with air, trip to surface casing shoe, trip to bottom, blowhole clean with air, trip out casing, circulate 40 bbls brine water followed by 10 bbls fresh water and 25 bbls bentonite mud, pump 10 bbls fresh water.

Production: circulate with 14 lb/gal NaCl mud, trip to middle of lateral, circulate, pump high viscosity sweep, trip to base of curve, pump high viscosity sweep, trip to top of curve, trip to bottom, circulate, pump high viscosity sweep, trip out, run casing, circulate 10 bbls fresh water, pump 48 bbls barite pill, pump 10 bbls fresh water followed by 48 bbls mud flush and 10 bbls water.