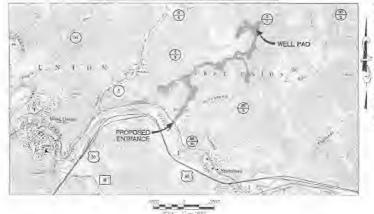

# **Driving Directions:**

Drive west on US-50 W for approximately 22 miles. Turn left onto CO Rte 50/22, go 0.2 miles. Turn right onto Smithton Rd, go 1.3 miles. Access road will be on the right. Once on the access road, continue on past the Peggy June pad and the George Scott Pad to the Deets Pad.

# Alternate Route:

RECEIVED

Office of Oil and Gas Drive on US-50 E for 46.3 miles. Turn left onto WV-18 N, go 0.6 miles. Turn right onto Davis St/Smithton Rd, go 2.0 miles. Access road will be on the left. Once on the access road continue 2018 on past the Peggy June pad and the George Scott Pad to the Deets Pad.