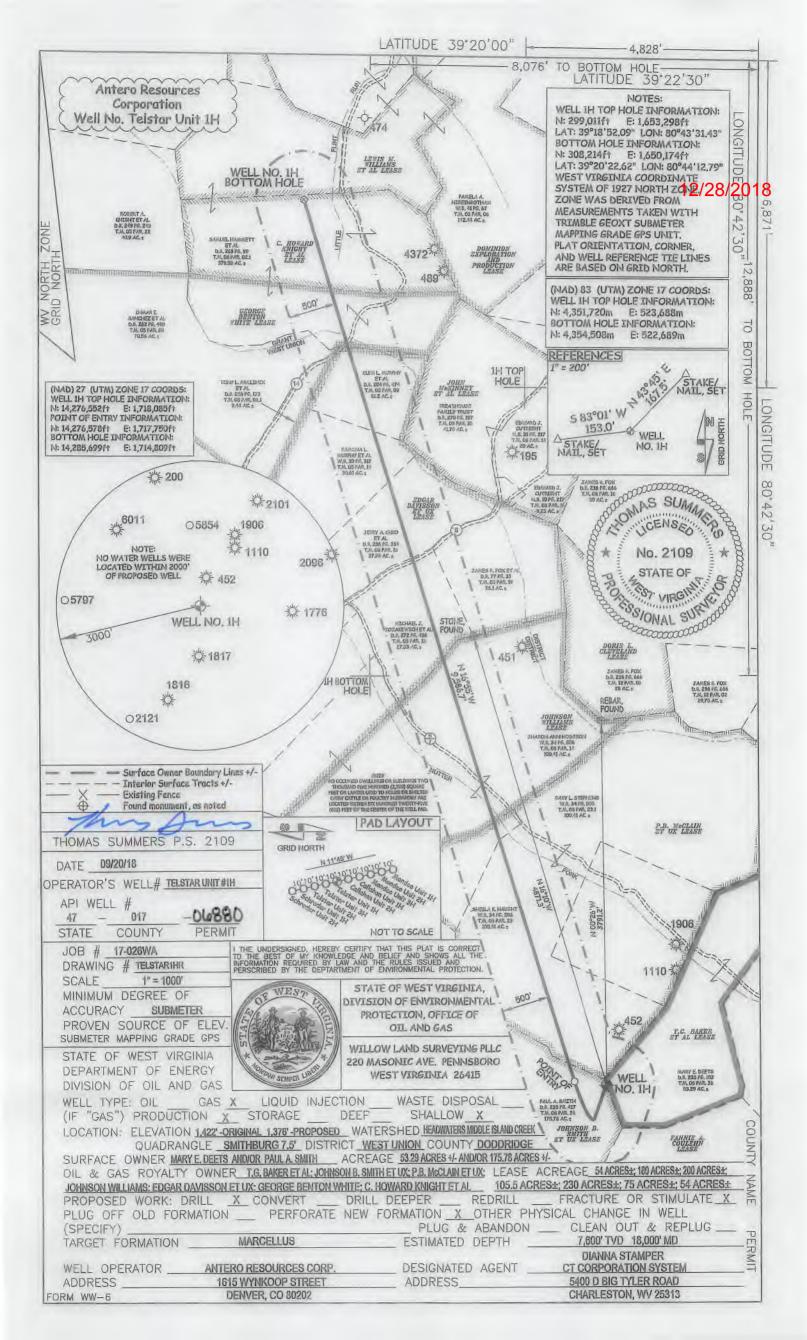

WW-6B (04/15) 47017068282018

| API NO. 47-017       |                     |
|----------------------|---------------------|
| <b>OPERATOR WELL</b> | NO. Telstar Unit 1H |
| Well Pad Name:       | Deets Pad           |

## STATE OF WEST VIRGINIA DEPARTMENT OF ENVIRONMENTAL PROTECTION, OFFICE OF OIL AND GAS WELL WORK PERMIT APPLICATION

| 1) Well Opera                                                                                                                                                                                                                                                                                                                                                                                                                                                                                                                                                                                                                                                                                                                                                                                                                                                                                                                                                                                                                                                                                                                                                                                                                                                                                                                                                                                                                                                                                                                                                                                                                                                                                                                                                                                                                                                                                                                                                                                                                                                                                                                  | tor: Antero F   | Resources             | Corporal          | 494507062                                | 017 - Doddri        | West Uni       | Smithburg 7.5'            |
|--------------------------------------------------------------------------------------------------------------------------------------------------------------------------------------------------------------------------------------------------------------------------------------------------------------------------------------------------------------------------------------------------------------------------------------------------------------------------------------------------------------------------------------------------------------------------------------------------------------------------------------------------------------------------------------------------------------------------------------------------------------------------------------------------------------------------------------------------------------------------------------------------------------------------------------------------------------------------------------------------------------------------------------------------------------------------------------------------------------------------------------------------------------------------------------------------------------------------------------------------------------------------------------------------------------------------------------------------------------------------------------------------------------------------------------------------------------------------------------------------------------------------------------------------------------------------------------------------------------------------------------------------------------------------------------------------------------------------------------------------------------------------------------------------------------------------------------------------------------------------------------------------------------------------------------------------------------------------------------------------------------------------------------------------------------------------------------------------------------------------------|-----------------|-----------------------|-------------------|------------------------------------------|---------------------|----------------|---------------------------|
|                                                                                                                                                                                                                                                                                                                                                                                                                                                                                                                                                                                                                                                                                                                                                                                                                                                                                                                                                                                                                                                                                                                                                                                                                                                                                                                                                                                                                                                                                                                                                                                                                                                                                                                                                                                                                                                                                                                                                                                                                                                                                                                                |                 |                       |                   | Operator ID                              | County              | District       | Quadrangle                |
| 2) Operator's                                                                                                                                                                                                                                                                                                                                                                                                                                                                                                                                                                                                                                                                                                                                                                                                                                                                                                                                                                                                                                                                                                                                                                                                                                                                                                                                                                                                                                                                                                                                                                                                                                                                                                                                                                                                                                                                                                                                                                                                                                                                                                                  | Well Number:    | Telstar Ur            | nit 1H            | Well Pag                                 | d Name: Deets       | Pad            |                           |
| 3) Farm Name                                                                                                                                                                                                                                                                                                                                                                                                                                                                                                                                                                                                                                                                                                                                                                                                                                                                                                                                                                                                                                                                                                                                                                                                                                                                                                                                                                                                                                                                                                                                                                                                                                                                                                                                                                                                                                                                                                                                                                                                                                                                                                                   | /Surface Own    | er: Mary E. Dee       | ets and/or Paul A | N. Smith Public Roa                      | ad Access: Old      | US-50          |                           |
| 4) Elevation, c                                                                                                                                                                                                                                                                                                                                                                                                                                                                                                                                                                                                                                                                                                                                                                                                                                                                                                                                                                                                                                                                                                                                                                                                                                                                                                                                                                                                                                                                                                                                                                                                                                                                                                                                                                                                                                                                                                                                                                                                                                                                                                                | urrent ground:  | ×1422'                | Ele               | vation, proposed                         | post-construction   | nr-1376'       |                           |
| 5) Well Type                                                                                                                                                                                                                                                                                                                                                                                                                                                                                                                                                                                                                                                                                                                                                                                                                                                                                                                                                                                                                                                                                                                                                                                                                                                                                                                                                                                                                                                                                                                                                                                                                                                                                                                                                                                                                                                                                                                                                                                                                                                                                                                   | (a) Gas X       | (                     | _ Oil             | Unde                                     | erground Storag     | е              |                           |
|                                                                                                                                                                                                                                                                                                                                                                                                                                                                                                                                                                                                                                                                                                                                                                                                                                                                                                                                                                                                                                                                                                                                                                                                                                                                                                                                                                                                                                                                                                                                                                                                                                                                                                                                                                                                                                                                                                                                                                                                                                                                                                                                |                 | Shallow<br>Horizontal | X                 | Deep                                     |                     |                |                           |
| 6) Existing Pac                                                                                                                                                                                                                                                                                                                                                                                                                                                                                                                                                                                                                                                                                                                                                                                                                                                                                                                                                                                                                                                                                                                                                                                                                                                                                                                                                                                                                                                                                                                                                                                                                                                                                                                                                                                                                                                                                                                                                                                                                                                                                                                | d: Yes or No    | No                    |                   |                                          |                     |                |                           |
| the state of the s |                 |                       |                   | pated Thickness a<br>s- 55 feet, Associa |                     |                |                           |
| 8) Proposed To                                                                                                                                                                                                                                                                                                                                                                                                                                                                                                                                                                                                                                                                                                                                                                                                                                                                                                                                                                                                                                                                                                                                                                                                                                                                                                                                                                                                                                                                                                                                                                                                                                                                                                                                                                                                                                                                                                                                                                                                                                                                                                                 | otal Vertical D | epth: 7600            | D' TVD            |                                          |                     |                |                           |
| 9) Formation a                                                                                                                                                                                                                                                                                                                                                                                                                                                                                                                                                                                                                                                                                                                                                                                                                                                                                                                                                                                                                                                                                                                                                                                                                                                                                                                                                                                                                                                                                                                                                                                                                                                                                                                                                                                                                                                                                                                                                                                                                                                                                                                 | t Total Vertica | l Depth:              | /larcellus        |                                          |                     |                |                           |
| 10) Proposed T                                                                                                                                                                                                                                                                                                                                                                                                                                                                                                                                                                                                                                                                                                                                                                                                                                                                                                                                                                                                                                                                                                                                                                                                                                                                                                                                                                                                                                                                                                                                                                                                                                                                                                                                                                                                                                                                                                                                                                                                                                                                                                                 | Total Measured  | Depth: 1              | 18000' ME         | ).                                       |                     |                |                           |
| 11) Proposed H                                                                                                                                                                                                                                                                                                                                                                                                                                                                                                                                                                                                                                                                                                                                                                                                                                                                                                                                                                                                                                                                                                                                                                                                                                                                                                                                                                                                                                                                                                                                                                                                                                                                                                                                                                                                                                                                                                                                                                                                                                                                                                                 | Horizontal Leg  | Length: 9             | 587'              |                                          |                     |                | -1-                       |
| 12) Approxima                                                                                                                                                                                                                                                                                                                                                                                                                                                                                                                                                                                                                                                                                                                                                                                                                                                                                                                                                                                                                                                                                                                                                                                                                                                                                                                                                                                                                                                                                                                                                                                                                                                                                                                                                                                                                                                                                                                                                                                                                                                                                                                  | ate Fresh Wate  | r Strata Dep          | oths:             | 196', 221'                               |                     | -              |                           |
| 13) Method to                                                                                                                                                                                                                                                                                                                                                                                                                                                                                                                                                                                                                                                                                                                                                                                                                                                                                                                                                                                                                                                                                                                                                                                                                                                                                                                                                                                                                                                                                                                                                                                                                                                                                                                                                                                                                                                                                                                                                                                                                                                                                                                  | Determine Fre   | sh Water D            | epths: Of         | fset well records. Dep                   | oths have been adju | isted accordin | ng to surface elevations. |
| 14) Approxima                                                                                                                                                                                                                                                                                                                                                                                                                                                                                                                                                                                                                                                                                                                                                                                                                                                                                                                                                                                                                                                                                                                                                                                                                                                                                                                                                                                                                                                                                                                                                                                                                                                                                                                                                                                                                                                                                                                                                                                                                                                                                                                  | ate Saltwater D | epths: 138            | 81', 1843',       | 1966'                                    |                     |                | 15                        |
| 15) Approxima                                                                                                                                                                                                                                                                                                                                                                                                                                                                                                                                                                                                                                                                                                                                                                                                                                                                                                                                                                                                                                                                                                                                                                                                                                                                                                                                                                                                                                                                                                                                                                                                                                                                                                                                                                                                                                                                                                                                                                                                                                                                                                                  | ate Coal Seam   | Depths: 58            | 33', 755', 8      | 391                                      |                     |                |                           |
| 16) Approxima                                                                                                                                                                                                                                                                                                                                                                                                                                                                                                                                                                                                                                                                                                                                                                                                                                                                                                                                                                                                                                                                                                                                                                                                                                                                                                                                                                                                                                                                                                                                                                                                                                                                                                                                                                                                                                                                                                                                                                                                                                                                                                                  | ate Depth to Po | ssible Void           | l (coal min       | e, karst, other):                        | None Anticipate     | RECE           | IVED                      |
| 17) Does Propo                                                                                                                                                                                                                                                                                                                                                                                                                                                                                                                                                                                                                                                                                                                                                                                                                                                                                                                                                                                                                                                                                                                                                                                                                                                                                                                                                                                                                                                                                                                                                                                                                                                                                                                                                                                                                                                                                                                                                                                                                                                                                                                 | osed well locat | ion contain           | coal seam         | e                                        | Off                 | ice of Oi      | and Gas                   |
| directly overlyi                                                                                                                                                                                                                                                                                                                                                                                                                                                                                                                                                                                                                                                                                                                                                                                                                                                                                                                                                                                                                                                                                                                                                                                                                                                                                                                                                                                                                                                                                                                                                                                                                                                                                                                                                                                                                                                                                                                                                                                                                                                                                                               |                 |                       |                   | Yes                                      | No No               | × OCT 1        | 2018                      |
| (a) If Yes, pro                                                                                                                                                                                                                                                                                                                                                                                                                                                                                                                                                                                                                                                                                                                                                                                                                                                                                                                                                                                                                                                                                                                                                                                                                                                                                                                                                                                                                                                                                                                                                                                                                                                                                                                                                                                                                                                                                                                                                                                                                                                                                                                | ovide Mine Inf  | o: Name:              | 4                 |                                          |                     | V Dena         | tment of                  |
|                                                                                                                                                                                                                                                                                                                                                                                                                                                                                                                                                                                                                                                                                                                                                                                                                                                                                                                                                                                                                                                                                                                                                                                                                                                                                                                                                                                                                                                                                                                                                                                                                                                                                                                                                                                                                                                                                                                                                                                                                                                                                                                                |                 | Depth:                |                   |                                          |                     |                | l Protection              |
|                                                                                                                                                                                                                                                                                                                                                                                                                                                                                                                                                                                                                                                                                                                                                                                                                                                                                                                                                                                                                                                                                                                                                                                                                                                                                                                                                                                                                                                                                                                                                                                                                                                                                                                                                                                                                                                                                                                                                                                                                                                                                                                                |                 | Seam:                 |                   |                                          |                     |                |                           |
|                                                                                                                                                                                                                                                                                                                                                                                                                                                                                                                                                                                                                                                                                                                                                                                                                                                                                                                                                                                                                                                                                                                                                                                                                                                                                                                                                                                                                                                                                                                                                                                                                                                                                                                                                                                                                                                                                                                                                                                                                                                                                                                                |                 | Owner                 |                   |                                          | ÷                   |                |                           |

WW-6B (04/15)

API NO. 47- 017 -

OPERATOR WELL NO. Telstar Unit 1H
Well Pad Name: Deets Pad

18)