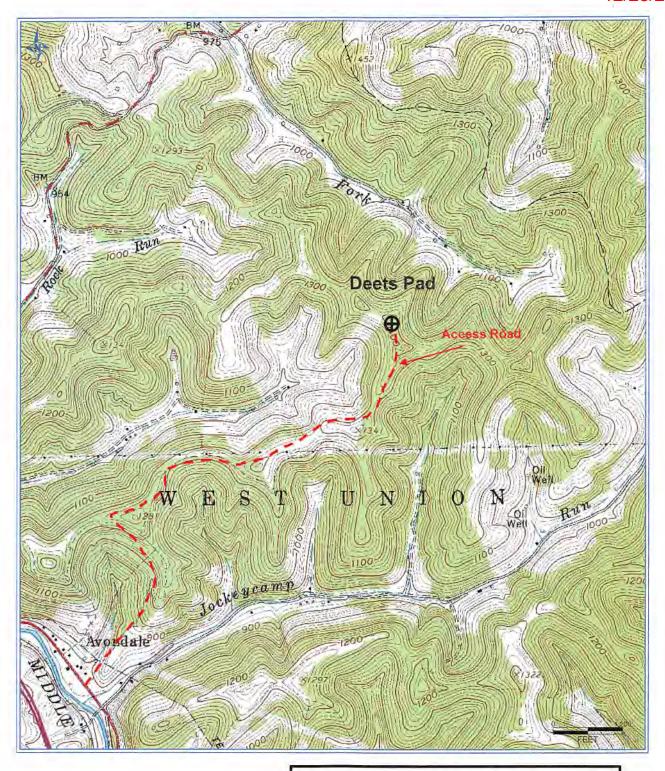

## STATE OF WEST VIRGINIA DEPARTMENT OF ENVIRONMENTAL PROTECTION, OFFICE OF OIL AND GAS WELL WORK PERMIT APPLICATION

| 1) Well Opera                                                                                                                                                                                                                                                                                                                                                                                                                                                                                                                                                                                                                                                                                                                                                                                                                                                                                                                                                                                                                                                                                                                                                                                                                                                                                                                                                                                                                                                                                                                                                                                                                                                                                                                                                                                                                                                                                                                                                                                                                                                                                                                  | tor: Antero F   | Resources             | Corporal          | 494507062                                | 017 - Doddri        | West Uni       | Smithburg 7.5'            |
|--------------------------------------------------------------------------------------------------------------------------------------------------------------------------------------------------------------------------------------------------------------------------------------------------------------------------------------------------------------------------------------------------------------------------------------------------------------------------------------------------------------------------------------------------------------------------------------------------------------------------------------------------------------------------------------------------------------------------------------------------------------------------------------------------------------------------------------------------------------------------------------------------------------------------------------------------------------------------------------------------------------------------------------------------------------------------------------------------------------------------------------------------------------------------------------------------------------------------------------------------------------------------------------------------------------------------------------------------------------------------------------------------------------------------------------------------------------------------------------------------------------------------------------------------------------------------------------------------------------------------------------------------------------------------------------------------------------------------------------------------------------------------------------------------------------------------------------------------------------------------------------------------------------------------------------------------------------------------------------------------------------------------------------------------------------------------------------------------------------------------------|-----------------|-----------------------|-------------------|------------------------------------------|---------------------|----------------|---------------------------|
|                                                                                                                                                                                                                                                                                                                                                                                                                                                                                                                                                                                                                                                                                                                                                                                                                                                                                                                                                                                                                                                                                                                                                                                                                                                                                                                                                                                                                                                                                                                                                                                                                                                                                                                                                                                                                                                                                                                                                                                                                                                                                                                                |                 |                       |                   | Operator ID                              | County              | District       | Quadrangle                |
| 2) Operator's                                                                                                                                                                                                                                                                                                                                                                                                                                                                                                                                                                                                                                                                                                                                                                                                                                                                                                                                                                                                                                                                                                                                                                                                                                                                                                                                                                                                                                                                                                                                                                                                                                                                                                                                                                                                                                                                                                                                                                                                                                                                                                                  | Well Number:    | Telstar Ur            | nit 1H            | Well Pag                                 | d Name: Deets       | Pad            |                           |
| 3) Farm Name                                                                                                                                                                                                                                                                                                                                                                                                                                                                                                                                                                                                                                                                                                                                                                                                                                                                                                                                                                                                                                                                                                                                                                                                                                                                                                                                                                                                                                                                                                                                                                                                                                                                                                                                                                                                                                                                                                                                                                                                                                                                                                                   | /Surface Own    | er: Mary E. Dee       | ets and/or Paul A | N. Smith Public Roa                      | ad Access: Old      | US-50          |                           |
| 4) Elevation, c                                                                                                                                                                                                                                                                                                                                                                                                                                                                                                                                                                                                                                                                                                                                                                                                                                                                                                                                                                                                                                                                                                                                                                                                                                                                                                                                                                                                                                                                                                                                                                                                                                                                                                                                                                                                                                                                                                                                                                                                                                                                                                                | urrent ground:  | ×1422'                | Ele               | vation, proposed                         | post-construction   | nr-1376'       |                           |
| 5) Well Type                                                                                                                                                                                                                                                                                                                                                                                                                                                                                                                                                                                                                                                                                                                                                                                                                                                                                                                                                                                                                                                                                                                                                                                                                                                                                                                                                                                                                                                                                                                                                                                                                                                                                                                                                                                                                                                                                                                                                                                                                                                                                                                   | (a) Gas X       | (                     | _ Oil             | Unde                                     | erground Storag     | е              |                           |
|                                                                                                                                                                                                                                                                                                                                                                                                                                                                                                                                                                                                                                                                                                                                                                                                                                                                                                                                                                                                                                                                                                                                                                                                                                                                                                                                                                                                                                                                                                                                                                                                                                                                                                                                                                                                                                                                                                                                                                                                                                                                                                                                |                 | Shallow<br>Horizontal | X                 | Deep                                     |                     |                |                           |
| 6) Existing Pac                                                                                                                                                                                                                                                                                                                                                                                                                                                                                                                                                                                                                                                                                                                                                                                                                                                                                                                                                                                                                                                                                                                                                                                                                                                                                                                                                                                                                                                                                                                                                                                                                                                                                                                                                                                                                                                                                                                                                                                                                                                                                                                | d: Yes or No    | No                    |                   |                                          |                     |                |                           |
| the state of the s |                 |                       |                   | pated Thickness a<br>s- 55 feet, Associa |                     |                |                           |
| 8) Proposed To                                                                                                                                                                                                                                                                                                                                                                                                                                                                                                                                                                                                                                                                                                                                                                                                                                                                                                                                                                                                                                                                                                                                                                                                                                                                                                                                                                                                                                                                                                                                                                                                                                                                                                                                                                                                                                                                                                                                                                                                                                                                                                                 | otal Vertical D | epth: 7600            | D' TVD            |                                          |                     |                |                           |
| 9) Formation a                                                                                                                                                                                                                                                                                                                                                                                                                                                                                                                                                                                                                                                                                                                                                                                                                                                                                                                                                                                                                                                                                                                                                                                                                                                                                                                                                                                                                                                                                                                                                                                                                                                                                                                                                                                                                                                                                                                                                                                                                                                                                                                 | t Total Vertica | l Depth:              | /larcellus        |                                          |                     |                |                           |
| 10) Proposed T                                                                                                                                                                                                                                                                                                                                                                                                                                                                                                                                                                                                                                                                                                                                                                                                                                                                                                                                                                                                                                                                                                                                                                                                                                                                                                                                                                                                                                                                                                                                                                                                                                                                                                                                                                                                                                                                                                                                                                                                                                                                                                                 | Total Measured  | Depth: 1              | 18000' ME         | ).                                       |                     |                |                           |
| 11) Proposed H                                                                                                                                                                                                                                                                                                                                                                                                                                                                                                                                                                                                                                                                                                                                                                                                                                                                                                                                                                                                                                                                                                                                                                                                                                                                                                                                                                                                                                                                                                                                                                                                                                                                                                                                                                                                                                                                                                                                                                                                                                                                                                                 | Horizontal Leg  | Length: 9             | 587'              |                                          |                     |                | -1-                       |
| 12) Approxima                                                                                                                                                                                                                                                                                                                                                                                                                                                                                                                                                                                                                                                                                                                                                                                                                                                                                                                                                                                                                                                                                                                                                                                                                                                                                                                                                                                                                                                                                                                                                                                                                                                                                                                                                                                                                                                                                                                                                                                                                                                                                                                  | ate Fresh Wate  | r Strata Dep          | oths:             | 196', 221'                               |                     | -              |                           |
| 13) Method to                                                                                                                                                                                                                                                                                                                                                                                                                                                                                                                                                                                                                                                                                                                                                                                                                                                                                                                                                                                                                                                                                                                                                                                                                                                                                                                                                                                                                                                                                                                                                                                                                                                                                                                                                                                                                                                                                                                                                                                                                                                                                                                  | Determine Fre   | sh Water D            | epths: Of         | fset well records. Dep                   | oths have been adju | isted accordin | ng to surface elevations. |
| 14) Approxima                                                                                                                                                                                                                                                                                                                                                                                                                                                                                                                                                                                                                                                                                                                                                                                                                                                                                                                                                                                                                                                                                                                                                                                                                                                                                                                                                                                                                                                                                                                                                                                                                                                                                                                                                                                                                                                                                                                                                                                                                                                                                                                  | ate Saltwater D | epths: 138            | 81', 1843',       | 1966'                                    |                     |                | 15                        |
| 15) Approxima                                                                                                                                                                                                                                                                                                                                                                                                                                                                                                                                                                                                                                                                                                                                                                                                                                                                                                                                                                                                                                                                                                                                                                                                                                                                                                                                                                                                                                                                                                                                                                                                                                                                                                                                                                                                                                                                                                                                                                                                                                                                                                                  | ate Coal Seam   | Depths: 58            | 33', 755', 8      | 391                                      |                     |                |                           |
| 16) Approxima                                                                                                                                                                                                                                                                                                                                                                                                                                                                                                                                                                                                                                                                                                                                                                                                                                                                                                                                                                                                                                                                                                                                                                                                                                                                                                                                                                                                                                                                                                                                                                                                                                                                                                                                                                                                                                                                                                                                                                                                                                                                                                                  | ate Depth to Po | ssible Void           | l (coal min       | e, karst, other):                        | None Anticipate     | RECE           | IVED                      |
| 17) Does Propo                                                                                                                                                                                                                                                                                                                                                                                                                                                                                                                                                                                                                                                                                                                                                                                                                                                                                                                                                                                                                                                                                                                                                                                                                                                                                                                                                                                                                                                                                                                                                                                                                                                                                                                                                                                                                                                                                                                                                                                                                                                                                                                 | osed well locat | ion contain           | coal seam         | e                                        | Off                 | ice of Oi      | and Gas                   |
| directly overlyi                                                                                                                                                                                                                                                                                                                                                                                                                                                                                                                                                                                                                                                                                                                                                                                                                                                                                                                                                                                                                                                                                                                                                                                                                                                                                                                                                                                                                                                                                                                                                                                                                                                                                                                                                                                                                                                                                                                                                                                                                                                                                                               |                 |                       |                   | Yes                                      | No No               | × OCT 1        | 2018                      |
| (a) If Yes, pro                                                                                                                                                                                                                                                                                                                                                                                                                                                                                                                                                                                                                                                                                                                                                                                                                                                                                                                                                                                                                                                                                                                                                                                                                                                                                                                                                                                                                                                                                                                                                                                                                                                                                                                                                                                                                                                                                                                                                                                                                                                                                                                | ovide Mine Inf  | o: Name:              | 4                 |                                          |                     | V Dena         | tment of                  |
|                                                                                                                                                                                                                                                                                                                                                                                                                                                                                                                                                                                                                                                                                                                                                                                                                                                                                                                                                                                                                                                                                                                                                                                                                                                                                                                                                                                                                                                                                                                                                                                                                                                                                                                                                                                                                                                                                                                                                                                                                                                                                                                                |                 | Depth:                |                   |                                          |                     |                | l Protection              |
|                                                                                                                                                                                                                                                                                                                                                                                                                                                                                                                                                                                                                                                                                                                                                                                                                                                                                                                                                                                                                                                                                                                                                                                                                                                                                                                                                                                                                                                                                                                                                                                                                                                                                                                                                                                                                                                                                                                                                                                                                                                                                                                                |                 | Seam:                 |                   |                                          |                     |                |                           |
|                                                                                                                                                                                                                                                                                                                                                                                                                                                                                                                                                                                                                                                                                                                                                                                                                                                                                                                                                                                                                                                                                                                                                                                                                                                                                                                                                                                                                                                                                                                                                                                                                                                                                                                                                                                                                                                                                                                                                                                                                                                                                                                                |                 | Owner                 |                   |                                          | ÷                   |                |                           |