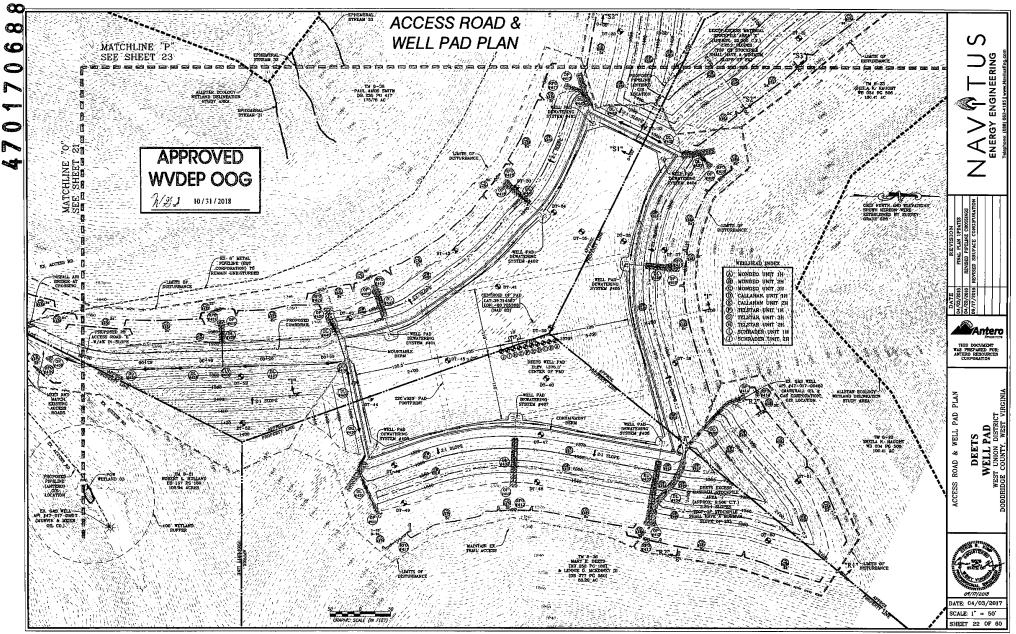

WW-6B (04/15) 47017068282018

| API NO. 47-017       |                     |
|----------------------|---------------------|
| <b>OPERATOR WELL</b> | NO. Telstar Unit 1H |
| Well Pad Name:       | Deets Pad           |

## STATE OF WEST VIRGINIA DEPARTMENT OF ENVIRONMENTAL PROTECTION, OFFICE OF OIL AND GAS WELL WORK PERMIT APPLICATION

| 1) Well Opera                                                                                                                                                                                                                                                                                                                                                                                                                                                                                                                                                                                                                                                                                                                                                                                                                                                                                                                                                                                                                                                                                                                                                                                                                                                                                                                                                                                                                                                                                                                                                                                                                                                                                                                                                                                                                                                                                                                                                                                                                                                                                                                  | tor: Antero F   | Resources             | Corporal          | 494507062                                | 017 - Doddri        | West Uni       | Smithburg 7.5'            |
|--------------------------------------------------------------------------------------------------------------------------------------------------------------------------------------------------------------------------------------------------------------------------------------------------------------------------------------------------------------------------------------------------------------------------------------------------------------------------------------------------------------------------------------------------------------------------------------------------------------------------------------------------------------------------------------------------------------------------------------------------------------------------------------------------------------------------------------------------------------------------------------------------------------------------------------------------------------------------------------------------------------------------------------------------------------------------------------------------------------------------------------------------------------------------------------------------------------------------------------------------------------------------------------------------------------------------------------------------------------------------------------------------------------------------------------------------------------------------------------------------------------------------------------------------------------------------------------------------------------------------------------------------------------------------------------------------------------------------------------------------------------------------------------------------------------------------------------------------------------------------------------------------------------------------------------------------------------------------------------------------------------------------------------------------------------------------------------------------------------------------------|-----------------|-----------------------|-------------------|------------------------------------------|---------------------|----------------|---------------------------|
|                                                                                                                                                                                                                                                                                                                                                                                                                                                                                                                                                                                                                                                                                                                                                                                                                                                                                                                                                                                                                                                                                                                                                                                                                                                                                                                                                                                                                                                                                                                                                                                                                                                                                                                                                                                                                                                                                                                                                                                                                                                                                                                                |                 |                       |                   | Operator ID                              | County              | District       | Quadrangle                |
| 2) Operator's                                                                                                                                                                                                                                                                                                                                                                                                                                                                                                                                                                                                                                                                                                                                                                                                                                                                                                                                                                                                                                                                                                                                                                                                                                                                                                                                                                                                                                                                                                                                                                                                                                                                                                                                                                                                                                                                                                                                                                                                                                                                                                                  | Well Number:    | Telstar Ur            | nit 1H            | Well Pag                                 | d Name: Deets       | Pad            |                           |
| 3) Farm Name                                                                                                                                                                                                                                                                                                                                                                                                                                                                                                                                                                                                                                                                                                                                                                                                                                                                                                                                                                                                                                                                                                                                                                                                                                                                                                                                                                                                                                                                                                                                                                                                                                                                                                                                                                                                                                                                                                                                                                                                                                                                                                                   | /Surface Own    | er: Mary E. Dee       | ets and/or Paul A | N. Smith Public Roa                      | ad Access: Old      | US-50          |                           |
| 4) Elevation, c                                                                                                                                                                                                                                                                                                                                                                                                                                                                                                                                                                                                                                                                                                                                                                                                                                                                                                                                                                                                                                                                                                                                                                                                                                                                                                                                                                                                                                                                                                                                                                                                                                                                                                                                                                                                                                                                                                                                                                                                                                                                                                                | urrent ground:  | ×1422'                | Ele               | vation, proposed                         | post-construction   | nr-1376'       |                           |
| 5) Well Type                                                                                                                                                                                                                                                                                                                                                                                                                                                                                                                                                                                                                                                                                                                                                                                                                                                                                                                                                                                                                                                                                                                                                                                                                                                                                                                                                                                                                                                                                                                                                                                                                                                                                                                                                                                                                                                                                                                                                                                                                                                                                                                   | (a) Gas X       | (                     | _ Oil             | Unde                                     | erground Storag     | е              |                           |
|                                                                                                                                                                                                                                                                                                                                                                                                                                                                                                                                                                                                                                                                                                                                                                                                                                                                                                                                                                                                                                                                                                                                                                                                                                                                                                                                                                                                                                                                                                                                                                                                                                                                                                                                                                                                                                                                                                                                                                                                                                                                                                                                |                 | Shallow<br>Horizontal | X                 | Deep                                     |                     |                |                           |
| 6) Existing Pac                                                                                                                                                                                                                                                                                                                                                                                                                                                                                                                                                                                                                                                                                                                                                                                                                                                                                                                                                                                                                                                                                                                                                                                                                                                                                                                                                                                                                                                                                                                                                                                                                                                                                                                                                                                                                                                                                                                                                                                                                                                                                                                | d: Yes or No    | No                    |                   |                                          |                     |                |                           |
| the state of the s |                 |                       |                   | pated Thickness a<br>s- 55 feet, Associa |                     |                |                           |
| 8) Proposed To                                                                                                                                                                                                                                                                                                                                                                                                                                                                                                                                                                                                                                                                                                                                                                                                                                                                                                                                                                                                                                                                                                                                                                                                                                                                                                                                                                                                                                                                                                                                                                                                                                                                                                                                                                                                                                                                                                                                                                                                                                                                                                                 | otal Vertical D | epth: 7600            | D' TVD            |                                          |                     |                |                           |
| 9) Formation a                                                                                                                                                                                                                                                                                                                                                                                                                                                                                                                                                                                                                                                                                                                                                                                                                                                                                                                                                                                                                                                                                                                                                                                                                                                                                                                                                                                                                                                                                                                                                                                                                                                                                                                                                                                                                                                                                                                                                                                                                                                                                                                 | t Total Vertica | l Depth:              | /larcellus        |                                          |                     |                |                           |
| 10) Proposed T                                                                                                                                                                                                                                                                                                                                                                                                                                                                                                                                                                                                                                                                                                                                                                                                                                                                                                                                                                                                                                                                                                                                                                                                                                                                                                                                                                                                                                                                                                                                                                                                                                                                                                                                                                                                                                                                                                                                                                                                                                                                                                                 | Total Measured  | Depth: 1              | 18000' ME         | ).                                       |                     |                |                           |
| 11) Proposed H                                                                                                                                                                                                                                                                                                                                                                                                                                                                                                                                                                                                                                                                                                                                                                                                                                                                                                                                                                                                                                                                                                                                                                                                                                                                                                                                                                                                                                                                                                                                                                                                                                                                                                                                                                                                                                                                                                                                                                                                                                                                                                                 | Horizontal Leg  | Length: 9             | 587'              |                                          |                     |                | -1-                       |
| 12) Approxima                                                                                                                                                                                                                                                                                                                                                                                                                                                                                                                                                                                                                                                                                                                                                                                                                                                                                                                                                                                                                                                                                                                                                                                                                                                                                                                                                                                                                                                                                                                                                                                                                                                                                                                                                                                                                                                                                                                                                                                                                                                                                                                  | ate Fresh Wate  | r Strata Dep          | oths:             | 196', 221'                               |                     | -              |                           |
| 13) Method to                                                                                                                                                                                                                                                                                                                                                                                                                                                                                                                                                                                                                                                                                                                                                                                                                                                                                                                                                                                                                                                                                                                                                                                                                                                                                                                                                                                                                                                                                                                                                                                                                                                                                                                                                                                                                                                                                                                                                                                                                                                                                                                  | Determine Fre   | sh Water D            | epths: Of         | fset well records. Dep                   | oths have been adju | isted accordin | ng to surface elevations. |
| 14) Approxima                                                                                                                                                                                                                                                                                                                                                                                                                                                                                                                                                                                                                                                                                                                                                                                                                                                                                                                                                                                                                                                                                                                                                                                                                                                                                                                                                                                                                                                                                                                                                                                                                                                                                                                                                                                                                                                                                                                                                                                                                                                                                                                  | ate Saltwater D | epths: 138            | 81', 1843',       | 1966'                                    |                     |                | 15                        |
| 15) Approxima                                                                                                                                                                                                                                                                                                                                                                                                                                                                                                                                                                                                                                                                                                                                                                                                                                                                                                                                                                                                                                                                                                                                                                                                                                                                                                                                                                                                                                                                                                                                                                                                                                                                                                                                                                                                                                                                                                                                                                                                                                                                                                                  | ate Coal Seam   | Depths: 58            | 33', 755', 8      | 391                                      |                     |                |                           |
| 16) Approxima                                                                                                                                                                                                                                                                                                                                                                                                                                                                                                                                                                                                                                                                                                                                                                                                                                                                                                                                                                                                                                                                                                                                                                                                                                                                                                                                                                                                                                                                                                                                                                                                                                                                                                                                                                                                                                                                                                                                                                                                                                                                                                                  | ate Depth to Po | ssible Void           | l (coal min       | e, karst, other):                        | None Anticipate     | RECE           | IVED                      |
| 17) Does Propo                                                                                                                                                                                                                                                                                                                                                                                                                                                                                                                                                                                                                                                                                                                                                                                                                                                                                                                                                                                                                                                                                                                                                                                                                                                                                                                                                                                                                                                                                                                                                                                                                                                                                                                                                                                                                                                                                                                                                                                                                                                                                                                 | osed well locat | ion contain           | coal seam         | e                                        | Off                 | ice of Oi      | and Gas                   |
| directly overlyi                                                                                                                                                                                                                                                                                                                                                                                                                                                                                                                                                                                                                                                                                                                                                                                                                                                                                                                                                                                                                                                                                                                                                                                                                                                                                                                                                                                                                                                                                                                                                                                                                                                                                                                                                                                                                                                                                                                                                                                                                                                                                                               |                 |                       |                   | Yes                                      | No No               | × OCT 1        | 2018                      |
| (a) If Yes, pro                                                                                                                                                                                                                                                                                                                                                                                                                                                                                                                                                                                                                                                                                                                                                                                                                                                                                                                                                                                                                                                                                                                                                                                                                                                                                                                                                                                                                                                                                                                                                                                                                                                                                                                                                                                                                                                                                                                                                                                                                                                                                                                | ovide Mine Inf  | o: Name:              | 4                 |                                          |                     | V Dena         | tment of                  |
|                                                                                                                                                                                                                                                                                                                                                                                                                                                                                                                                                                                                                                                                                                                                                                                                                                                                                                                                                                                                                                                                                                                                                                                                                                                                                                                                                                                                                                                                                                                                                                                                                                                                                                                                                                                                                                                                                                                                                                                                                                                                                                                                |                 | Depth:                |                   |                                          |                     |                | l Protection              |
|                                                                                                                                                                                                                                                                                                                                                                                                                                                                                                                                                                                                                                                                                                                                                                                                                                                                                                                                                                                                                                                                                                                                                                                                                                                                                                                                                                                                                                                                                                                                                                                                                                                                                                                                                                                                                                                                                                                                                                                                                                                                                                                                |                 | Seam:                 |                   |                                          |                     |                |                           |
|                                                                                                                                                                                                                                                                                                                                                                                                                                                                                                                                                                                                                                                                                                                                                                                                                                                                                                                                                                                                                                                                                                                                                                                                                                                                                                                                                                                                                                                                                                                                                                                                                                                                                                                                                                                                                                                                                                                                                                                                                                                                                                                                |                 | Owner                 |                   |                                          | ÷                   |                |                           |

WW-6B (04/15)

API NO. 47- 017 -

OPERATOR WELL NO. Telstar Unit 1H
Well Pad Name: Deets Pad

18)