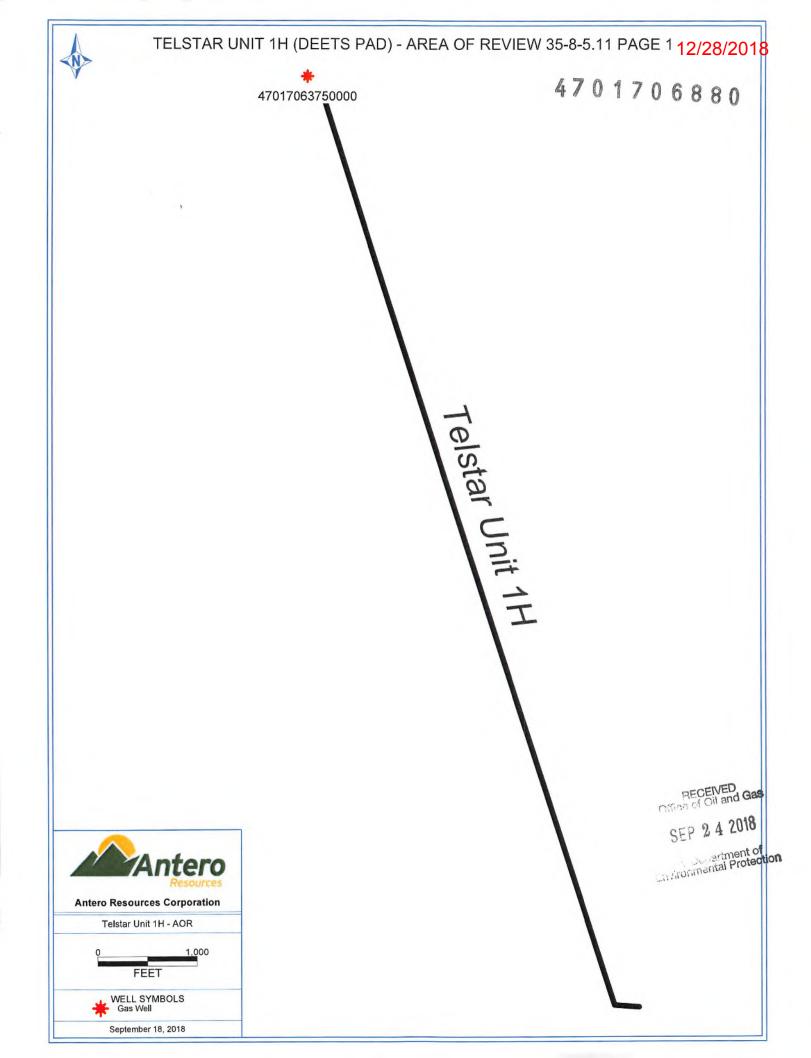

WW-6B (04/15) 47017068282018

| API NO. 47-017       |                     |
|----------------------|---------------------|
| <b>OPERATOR WELL</b> | NO. Telstar Unit 1H |
| Well Pad Name:       | Deets Pad           |

## STATE OF WEST VIRGINIA DEPARTMENT OF ENVIRONMENTAL PROTECTION, OFFICE OF OIL AND GAS WELL WORK PERMIT APPLICATION

| 1) Well Opera                                                                                                                                                                                                                                                                                                                                                                                                                                                                                                                                                                                                                                                                                                                                                                                                                                                                                                                                                                                                                                                                                                                                                                                                                                                                                                                                                                                                                                                                                                                                                                                                                                                                                                                                                                                                                                                                                                                                                                                                                                                                                                                  | tor: Antero F   | Resources             | Corporal          | 494507062                                | 017 - Doddri        | West Uni       | Smithburg 7.5'            |
|--------------------------------------------------------------------------------------------------------------------------------------------------------------------------------------------------------------------------------------------------------------------------------------------------------------------------------------------------------------------------------------------------------------------------------------------------------------------------------------------------------------------------------------------------------------------------------------------------------------------------------------------------------------------------------------------------------------------------------------------------------------------------------------------------------------------------------------------------------------------------------------------------------------------------------------------------------------------------------------------------------------------------------------------------------------------------------------------------------------------------------------------------------------------------------------------------------------------------------------------------------------------------------------------------------------------------------------------------------------------------------------------------------------------------------------------------------------------------------------------------------------------------------------------------------------------------------------------------------------------------------------------------------------------------------------------------------------------------------------------------------------------------------------------------------------------------------------------------------------------------------------------------------------------------------------------------------------------------------------------------------------------------------------------------------------------------------------------------------------------------------|-----------------|-----------------------|-------------------|------------------------------------------|---------------------|----------------|---------------------------|
|                                                                                                                                                                                                                                                                                                                                                                                                                                                                                                                                                                                                                                                                                                                                                                                                                                                                                                                                                                                                                                                                                                                                                                                                                                                                                                                                                                                                                                                                                                                                                                                                                                                                                                                                                                                                                                                                                                                                                                                                                                                                                                                                |                 |                       |                   | Operator ID                              | County              | District       | Quadrangle                |
| 2) Operator's                                                                                                                                                                                                                                                                                                                                                                                                                                                                                                                                                                                                                                                                                                                                                                                                                                                                                                                                                                                                                                                                                                                                                                                                                                                                                                                                                                                                                                                                                                                                                                                                                                                                                                                                                                                                                                                                                                                                                                                                                                                                                                                  | Well Number:    | Telstar Ur            | nit 1H            | Well Pag                                 | d Name: Deets       | Pad            |                           |
| 3) Farm Name                                                                                                                                                                                                                                                                                                                                                                                                                                                                                                                                                                                                                                                                                                                                                                                                                                                                                                                                                                                                                                                                                                                                                                                                                                                                                                                                                                                                                                                                                                                                                                                                                                                                                                                                                                                                                                                                                                                                                                                                                                                                                                                   | /Surface Own    | er: Mary E. Dee       | ets and/or Paul A | N. Smith Public Roa                      | ad Access: Old      | US-50          |                           |
| 4) Elevation, c                                                                                                                                                                                                                                                                                                                                                                                                                                                                                                                                                                                                                                                                                                                                                                                                                                                                                                                                                                                                                                                                                                                                                                                                                                                                                                                                                                                                                                                                                                                                                                                                                                                                                                                                                                                                                                                                                                                                                                                                                                                                                                                | urrent ground:  | ×1422'                | Ele               | vation, proposed                         | post-construction   | nr-1376'       |                           |
| 5) Well Type                                                                                                                                                                                                                                                                                                                                                                                                                                                                                                                                                                                                                                                                                                                                                                                                                                                                                                                                                                                                                                                                                                                                                                                                                                                                                                                                                                                                                                                                                                                                                                                                                                                                                                                                                                                                                                                                                                                                                                                                                                                                                                                   | (a) Gas X       | (                     | _ Oil             | Unde                                     | erground Storag     | е              |                           |
|                                                                                                                                                                                                                                                                                                                                                                                                                                                                                                                                                                                                                                                                                                                                                                                                                                                                                                                                                                                                                                                                                                                                                                                                                                                                                                                                                                                                                                                                                                                                                                                                                                                                                                                                                                                                                                                                                                                                                                                                                                                                                                                                |                 | Shallow<br>Horizontal | X                 | Deep                                     |                     |                |                           |
| 6) Existing Pac                                                                                                                                                                                                                                                                                                                                                                                                                                                                                                                                                                                                                                                                                                                                                                                                                                                                                                                                                                                                                                                                                                                                                                                                                                                                                                                                                                                                                                                                                                                                                                                                                                                                                                                                                                                                                                                                                                                                                                                                                                                                                                                | d: Yes or No    | No                    |                   |                                          |                     |                |                           |
| the state of the s |                 |                       |                   | pated Thickness a<br>s- 55 feet, Associa |                     |                |                           |
| 8) Proposed To                                                                                                                                                                                                                                                                                                                                                                                                                                                                                                                                                                                                                                                                                                                                                                                                                                                                                                                                                                                                                                                                                                                                                                                                                                                                                                                                                                                                                                                                                                                                                                                                                                                                                                                                                                                                                                                                                                                                                                                                                                                                                                                 | otal Vertical D | epth: 7600            | D' TVD            |                                          |                     |                |                           |
| 9) Formation a                                                                                                                                                                                                                                                                                                                                                                                                                                                                                                                                                                                                                                                                                                                                                                                                                                                                                                                                                                                                                                                                                                                                                                                                                                                                                                                                                                                                                                                                                                                                                                                                                                                                                                                                                                                                                                                                                                                                                                                                                                                                                                                 | t Total Vertica | l Depth:              | /larcellus        |                                          |                     |                |                           |
| 10) Proposed T                                                                                                                                                                                                                                                                                                                                                                                                                                                                                                                                                                                                                                                                                                                                                                                                                                                                                                                                                                                                                                                                                                                                                                                                                                                                                                                                                                                                                                                                                                                                                                                                                                                                                                                                                                                                                                                                                                                                                                                                                                                                                                                 | Total Measured  | Depth: 1              | 18000' ME         | ).                                       |                     |                |                           |
| 11) Proposed H                                                                                                                                                                                                                                                                                                                                                                                                                                                                                                                                                                                                                                                                                                                                                                                                                                                                                                                                                                                                                                                                                                                                                                                                                                                                                                                                                                                                                                                                                                                                                                                                                                                                                                                                                                                                                                                                                                                                                                                                                                                                                                                 | Horizontal Leg  | Length: 9             | 587'              |                                          |                     |                | -1-                       |
| 12) Approxima                                                                                                                                                                                                                                                                                                                                                                                                                                                                                                                                                                                                                                                                                                                                                                                                                                                                                                                                                                                                                                                                                                                                                                                                                                                                                                                                                                                                                                                                                                                                                                                                                                                                                                                                                                                                                                                                                                                                                                                                                                                                                                                  | ate Fresh Wate  | r Strata Dep          | oths:             | 196', 221'                               |                     | -              |                           |
| 13) Method to                                                                                                                                                                                                                                                                                                                                                                                                                                                                                                                                                                                                                                                                                                                                                                                                                                                                                                                                                                                                                                                                                                                                                                                                                                                                                                                                                                                                                                                                                                                                                                                                                                                                                                                                                                                                                                                                                                                                                                                                                                                                                                                  | Determine Fre   | sh Water D            | epths: Of         | fset well records. Dep                   | oths have been adju | isted accordin | ng to surface elevations. |
| 14) Approxima                                                                                                                                                                                                                                                                                                                                                                                                                                                                                                                                                                                                                                                                                                                                                                                                                                                                                                                                                                                                                                                                                                                                                                                                                                                                                                                                                                                                                                                                                                                                                                                                                                                                                                                                                                                                                                                                                                                                                                                                                                                                                                                  | ate Saltwater D | epths: 138            | 81', 1843',       | 1966'                                    |                     |                | 15                        |
| 15) Approxima                                                                                                                                                                                                                                                                                                                                                                                                                                                                                                                                                                                                                                                                                                                                                                                                                                                                                                                                                                                                                                                                                                                                                                                                                                                                                                                                                                                                                                                                                                                                                                                                                                                                                                                                                                                                                                                                                                                                                                                                                                                                                                                  | ate Coal Seam   | Depths: 58            | 33', 755', 8      | 391                                      |                     |                |                           |
| 16) Approxima                                                                                                                                                                                                                                                                                                                                                                                                                                                                                                                                                                                                                                                                                                                                                                                                                                                                                                                                                                                                                                                                                                                                                                                                                                                                                                                                                                                                                                                                                                                                                                                                                                                                                                                                                                                                                                                                                                                                                                                                                                                                                                                  | ate Depth to Po | ssible Void           | l (coal min       | e, karst, other):                        | None Anticipate     | RECE           | IVED                      |
| 17) Does Propo                                                                                                                                                                                                                                                                                                                                                                                                                                                                                                                                                                                                                                                                                                                                                                                                                                                                                                                                                                                                                                                                                                                                                                                                                                                                                                                                                                                                                                                                                                                                                                                                                                                                                                                                                                                                                                                                                                                                                                                                                                                                                                                 | osed well locat | ion contain           | coal seam         | e                                        | Off                 | ice of Oi      | and Gas                   |
| directly overlyi                                                                                                                                                                                                                                                                                                                                                                                                                                                                                                                                                                                                                                                                                                                                                                                                                                                                                                                                                                                                                                                                                                                                                                                                                                                                                                                                                                                                                                                                                                                                                                                                                                                                                                                                                                                                                                                                                                                                                                                                                                                                                                               |                 |                       |                   | Yes                                      | No No               | × OCT 1        | 2018                      |
| (a) If Yes, pro                                                                                                                                                                                                                                                                                                                                                                                                                                                                                                                                                                                                                                                                                                                                                                                                                                                                                                                                                                                                                                                                                                                                                                                                                                                                                                                                                                                                                                                                                                                                                                                                                                                                                                                                                                                                                                                                                                                                                                                                                                                                                                                | ovide Mine Inf  | o: Name:              | 4                 |                                          |                     | V Dena         | tment of                  |
|                                                                                                                                                                                                                                                                                                                                                                                                                                                                                                                                                                                                                                                                                                                                                                                                                                                                                                                                                                                                                                                                                                                                                                                                                                                                                                                                                                                                                                                                                                                                                                                                                                                                                                                                                                                                                                                                                                                                                                                                                                                                                                                                |                 | Depth:                |                   |                                          |                     |                | l Protection              |
|                                                                                                                                                                                                                                                                                                                                                                                                                                                                                                                                                                                                                                                                                                                                                                                                                                                                                                                                                                                                                                                                                                                                                                                                                                                                                                                                                                                                                                                                                                                                                                                                                                                                                                                                                                                                                                                                                                                                                                                                                                                                                                                                |                 | Seam:                 |                   |                                          |                     |                |                           |
|                                                                                                                                                                                                                                                                                                                                                                                                                                                                                                                                                                                                                                                                                                                                                                                                                                                                                                                                                                                                                                                                                                                                                                                                                                                                                                                                                                                                                                                                                                                                                                                                                                                                                                                                                                                                                                                                                                                                                                                                                                                                                                                                |                 | Owner                 |                   |                                          | ÷                   |                |                           |