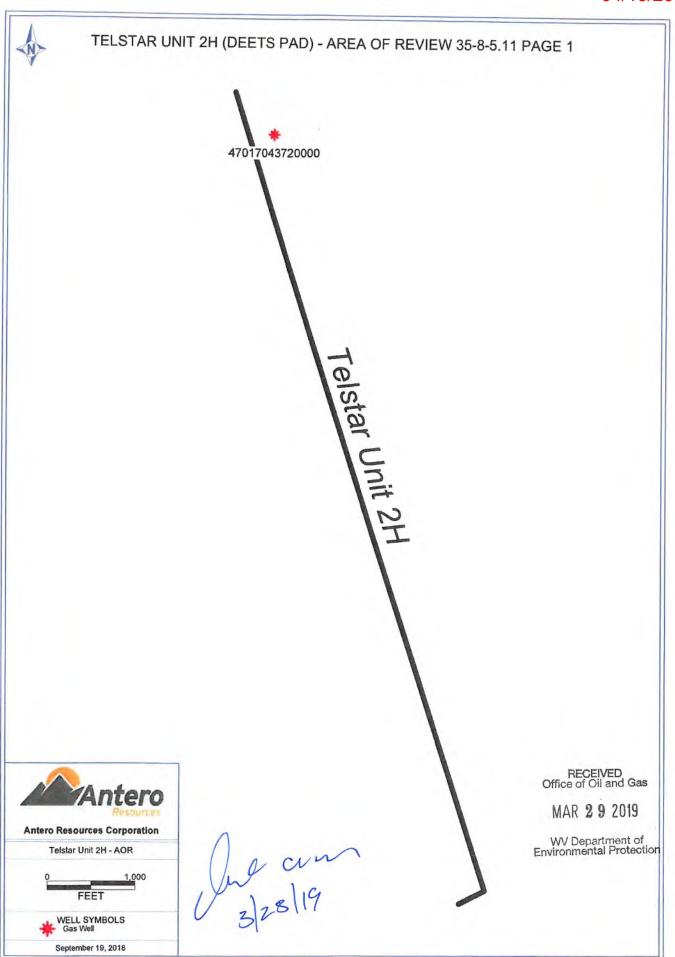

Change Bottom Hole Location leading to a Horizontal Leg Length change from 9485' to 9502'.

OPERATOR WELL NO. Telstar Unit 2H
Well Pad Name: Deets Pad