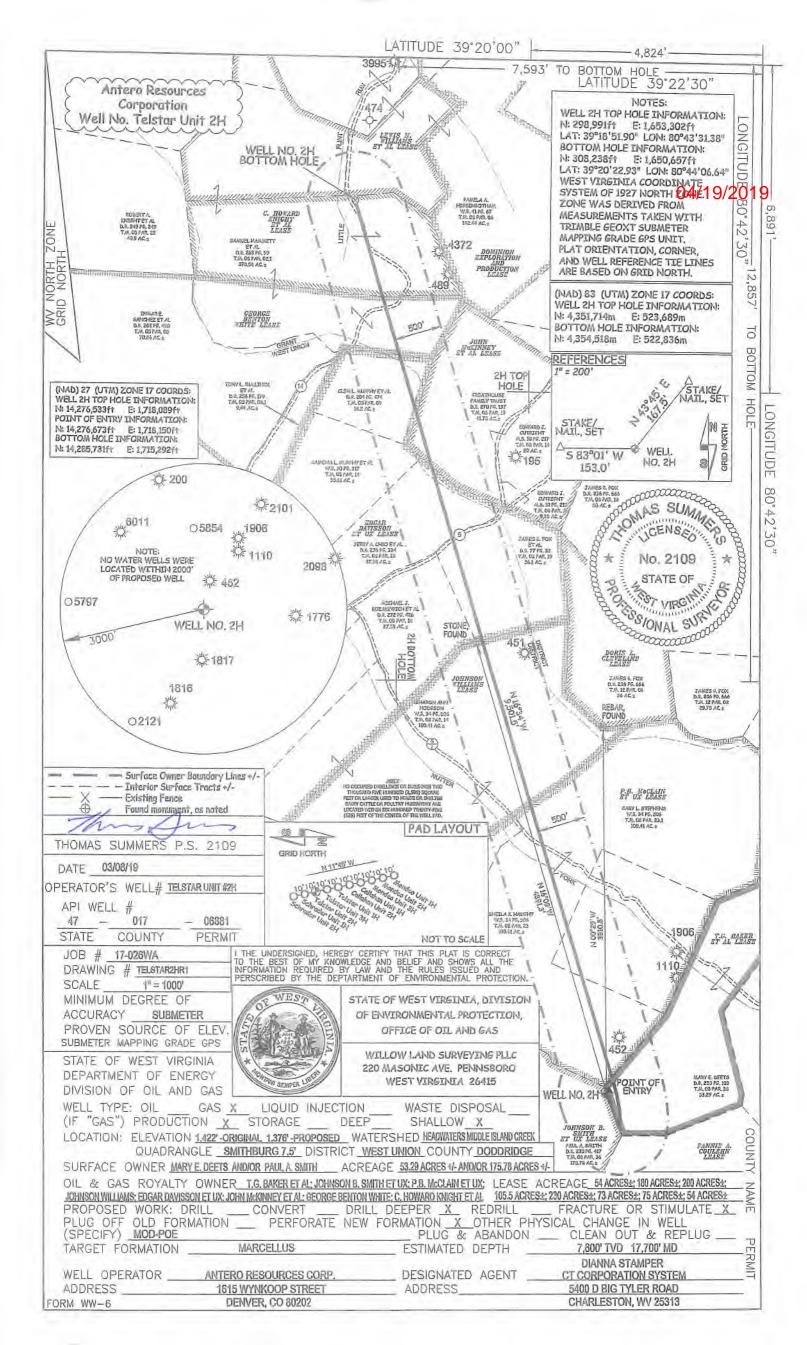

Change Bottom Hole Location leading to a Horizontal Leg Length change from 9485' to 9502'.

OPERATOR WELL NO. Telstar Unit 2H
Well Pad Name: Deets Pad