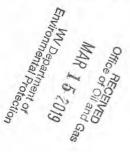

### Thursday, April 18, 2019 PERMIT MODIFICATION APPROVAL Horizontal 6A / New Drill

ANTERO RESOURCES CORPORATION 1615 WYNKOOP STREET DENVER, CO 80202

Re: Permit Modification Approval for TELESTAR UNIT 2H 47-017-06881-00-00

Change Bottom Hole Location leading to a Horizontal Leg Length change from 9485' to 9502'.

OPERATOR WELL NO. Telstar Unit 2H
Well Pad Name: Deets Pad