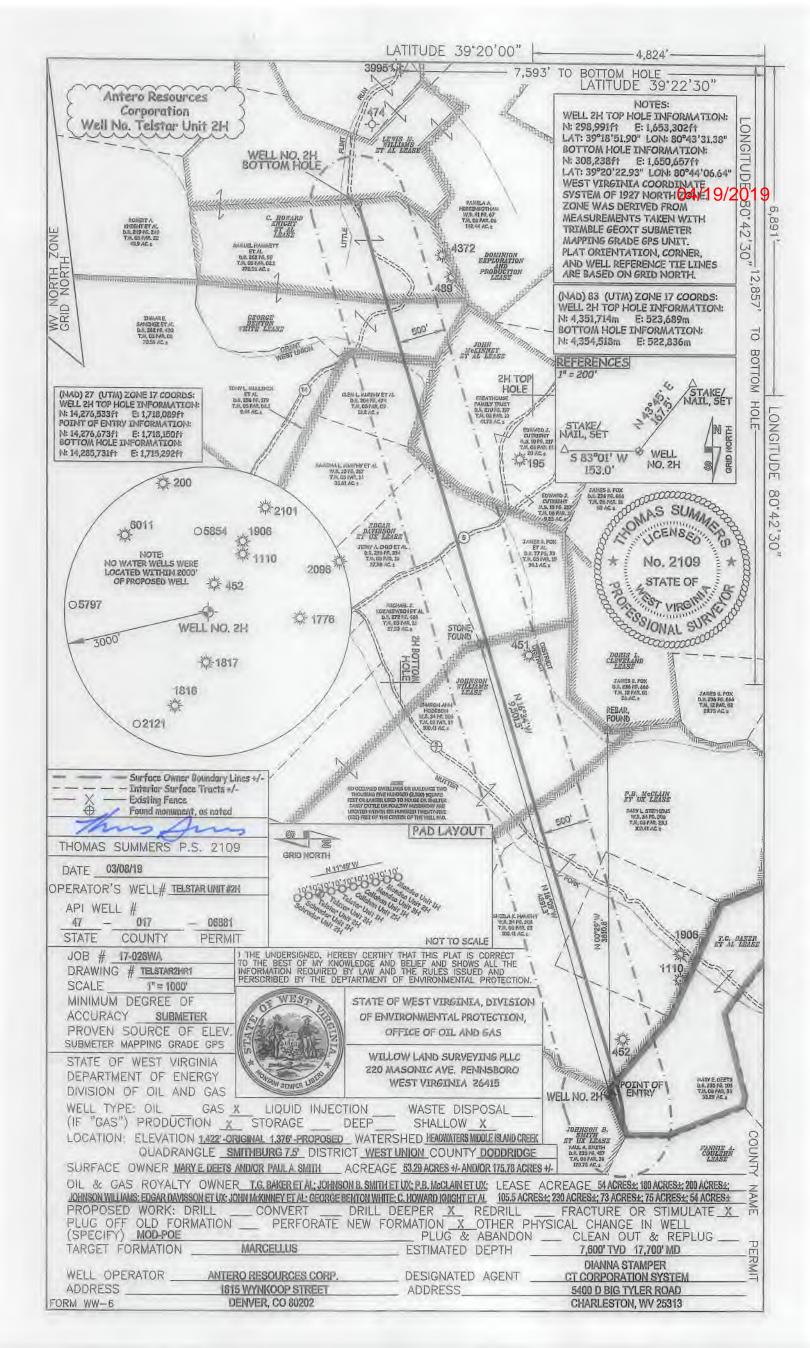

Change Bottom Hole Location leading to a Horizontal Leg Length change from 9485' to 9502'.

OPERATOR WELL NO. Telstar Unit 2H
Well Pad Name: Deets Pad