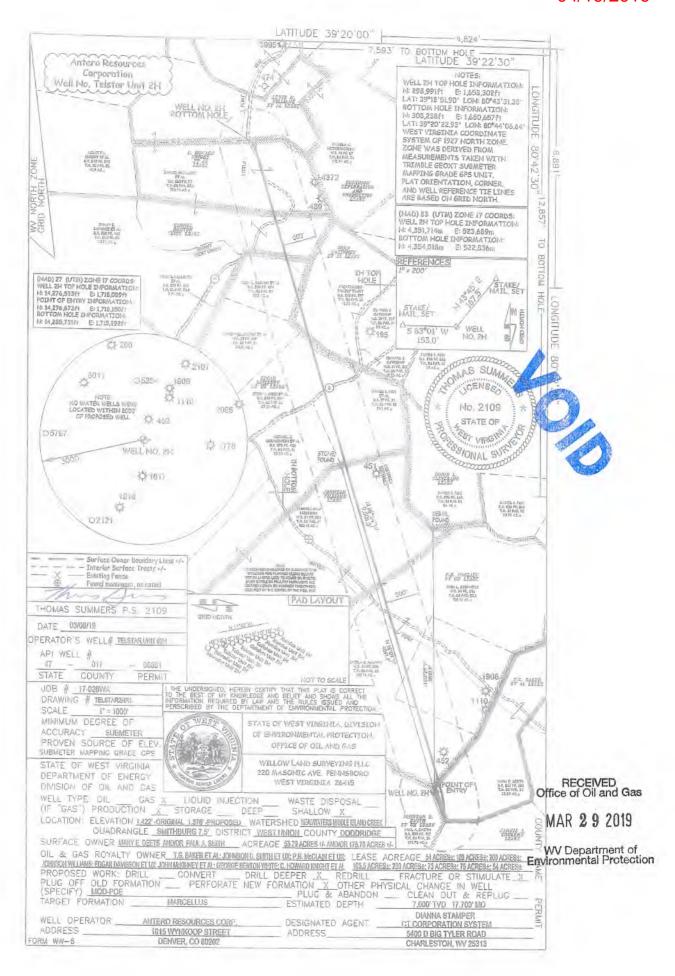

sing, circulate pipe capacity + 40 bbls fresh water followed by 25 bbls bentonite mud, 10 bbls fresh water spacer.

Intermediate: blowhole clean with air, trip to surface casing shoe, trip to bottom, blowhole clean with air, trip out, run casing, circulate 40 bbls brine water followed by 10 bbls fresh water and 25 bbls bentonite mud, pump 10 bbls fresh water.

Production: circulate with 14 lb/gal NaCl mud, trip to middle of lateral, circulate, pump high viscosity sweep, trip to base of curve, pump high viscosity sweep, trip to top of curve, trip to bottom, circulate, pump high viscosity sweep, trip out, run casing, circulate 10 bbls fresh water, pump 48 bbls barite pill, pump 10 bbls fresh water followed by 48 bbls mud flush and 10 bbls water.

\*Note: Attach additional sheets as needed.





Permit Modification (API# 47-017-06881)

WW-6A1 (5/13) Operator's Well No. Telstar Unit 2H

## INFORMATION SUPPLIED UNDER WEST VIRGINIA CODE Chapter 22, Article 6A, Section 5(a)(5) IN LIEU OF FILING LEASE(S) AND OTHER CONTINUING CONTRACT(S)

Under the oath required to make the verification on page 1 of this Notice and Application, I depose and say that I am the person who signed the Notice and Application for the Applicant, and that -

- (1) the tract of land is the same tract described in this Application, partly or wholly depicted in the accompanying plat, and described in the Construction and Reclamation Plan;
- (2) the parties and recordation data (if recorded) for lease(s) or other continuing contract(s) by which the Applicant claims the right to extract, produce or market the oil