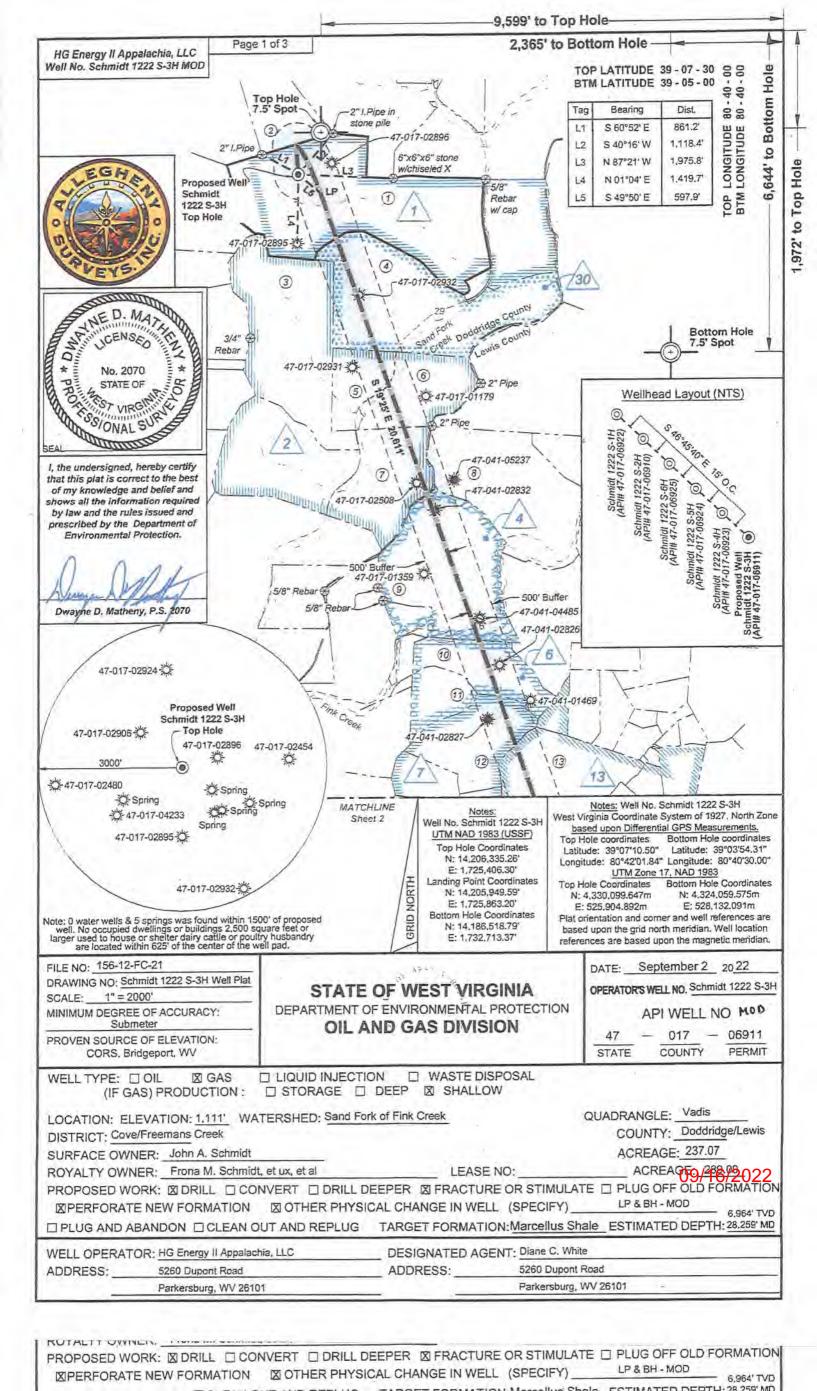

# 1222 S-3H Marcellus Shale Horizontal

|        |            |              |                        |                           |               |                                          |                             |                                                    | Lewis Co.                                             |                                                                                   |                                            |
|--------|------------|--------------|------------------------|---------------------------|---------------|------------------------------------------|-----------------------------|----------------------------------------------------|-------------------------------------------------------|-----------------------------------------------------------------------------------|--------------------------------------------|
|        |            |              |                        |                           |               | 1222 S                                   | -3H SH                      | L                                                  | 14                                                    | 1206335.26N 17254                                                                 | 06.3E                                      |
| Ground | Elevation  |              | 1111                   | 0_ =                      |               | 1222                                     | S-3H LF                     |                                                    | 14205949.59N 1725863.2E                               |                                                                                   |                                            |
| A      | \zm        | 160.58°      |                        |                           | 1222 S-3H BHL |                                          |                             | 14                                                 | 186518.79N 17327                                      | 13.37E                                                                            |                                            |
| WELLBO | RE DIAGRAM | HOLE         | CASING                 | GEOLOGY                   | TOP           | BASE                                     | MUD                         | CEMENT                                             | CENTRALIZERS                                          | CONDITIONING                                                                      | COMMENTS                                   |
| 400400 |            |              |                        |                           |               |                                          |                             |                                                    |                                                       |                                                                                   |                                            |
|        |            |              |                        |                           |               |                                          |                             |                                                    |                                                       |                                                                                   |                                            |
| × ×    | x x        | 20"          | 20"<br>94# LS          |                           |               |                                          | AIR                         | N/A, Casing to be drilled<br>in w/ Dual Rotary Rig | N/A                                                   | Ensure the hole is clean at TD.                                                   | Surface casing = 0.438" w<br>thickness     |
| X      | X          |              |                        | Conductor                 | 0             | 120                                      |                             |                                                    | 1                                                     |                                                                                   |                                            |
| ×      | ×          |              | 13-3/8" 54.5#          | Coal                      | 636           | 646                                      |                             | 15.6 ppg Class A Neat<br>94#/sk                    | Bow Spring on every                                   | Once casing is at setting<br>depth, Circulate and<br>condition at TD. Circulate a | Intermediate casing = 0.3                  |
| x x    | x x        | 17.5"        | J-55 BTC               |                           |               |                                          | ÁIR                         | 40% Excess                                         | other joint                                           | minimum of one hole                                                               | wall thickness<br>Burst=2730 psi           |
| ×      |            |              | - Y                    | Fresh Water<br>Protection | 0             | 1000                                     |                             | Yield=1.18 / CTS                                   |                                                       | volume prior to pumping cement.                                                   |                                            |
|        | ×          |              |                        | Little Lime/Big Lime      | 2057/2136     | 2065/2166                                |                             |                                                    | 11                                                    | 1                                                                                 | Intermediate casing = 0.395                |
|        |            | 1            |                        | Big Injun/Gantz           | 2174/2521     | 2258/2535                                |                             |                                                    |                                                       | (                                                                                 |                                            |
| ×      | x          |              |                        | 50 Foot/Gordon            | 2629/2726     | 2651/2884                                |                             | Lead: 15.4 ppg PNE-1 +                             |                                                       | Once casing is at setting                                                         |                                            |
| ×      | ×          |              |                        | Fifth                     | 2977          | 3021                                     | AIR / KCL                   | 2.5% bwoc CaCl                                     | Bow Spring on first 2                                 | depth, Circulate and                                                              |                                            |
|        |            | 12.25"       | 9-5/8" 40#<br>N-80 BTC | Bayard                    | 3052          | 3064                                     | Salt<br>Polymer             | 40% Excess / Tail: 15.9<br>ppg PNE-1 + 2.5% bwoc   |                                                       | condition mud at TD.<br>Circulate a minimum of one                                | wall thickness                             |
| ×      | ×          |              |                        | Warren/Speechley          | 3359/3564     | 3383/3593                                |                             | CaCl                                               |                                                       | hole volume prior to                                                              | Burst=5750 psi                             |
|        |            |              |                        | Benson                    | 4967          | 4989                                     |                             | zero% Excess, CTS                                  |                                                       | pumping cement.                                                                   |                                            |
| X      | ×          |              |                        | Intermediate              | 0             | TVD: 5116' -<br>MD: 5151'<br>Inc. 9 deg. |                             |                                                    |                                                       |                                                                                   |                                            |
| ×      | ×          | 111-11       |                        |                           |               | "                                        |                             | -                                                  | Run 1 spiral centralizer                              |                                                                                   |                                            |
|        |            | 8.75"        |                        |                           |               | 1                                        | AIR /<br>9.0ppg             |                                                    | every 5 joints from the                               |                                                                                   |                                            |
| 100 Hg |            | 1 2 2 3 2    |                        | 4.                        |               |                                          | SOBM                        | <u>Lead</u> : 14.5 ppg<br>POZ:PNE-1 + 0.3%         | top of the curve to<br>surface.                       |                                                                                   |                                            |
|        |            |              |                        | Alexander                 | 5241          | 5363                                     |                             | bwac R3 + 1% bwoc                                  |                                                       |                                                                                   |                                            |
|        |            |              |                        | Rhinestreet               | 6106          | 6408                                     |                             | EC1 + 0.75 gal/sk FP13L<br>+ 0.3% bwoc MPA170      |                                                       | Once on bottom/TD with<br>casing, circulate at max                                | Samuel Company                             |
|        |            |              | 5-1/2"                 | Cashaqua                  | 6408          | 6660                                     |                             | Tail: 14.8 ppg PNE-1 +                             |                                                       | allowable pump rate for at                                                        | Production casing = 0.41<br>wall thickness |
| X      | ×          | 8.5" Curve   | 23#                    | Middlesex<br>West River   | 6660<br>6727  | 6727<br>6814                             | 11.5ppg-<br>12.5ppg         | 0.35% bwoc R3 + 0.75<br>gal/sk FP13L + 50%         |                                                       | least 2x bottoms up, or until<br>returns and pump pressures                       | Burst=16240 psi<br>Note:Actual centralizer |
|        |            | 6,5 Guive    | P-110 HP<br>CDC HTQ    | Burkett                   | 6814          | 6850                                     | SOBM                        | bwoc ASCA1 + 0.5%                                  | Run 1 spiral centralizer                              | indicate the hole is clean,<br>Circulate a minimum of one                         | schedules may be chang                     |
|        |            |              |                        | Tully Limestone           | 6850          | 6870                                     | -                           | bwoc MPA170<br>20% Excess                          | every 3 joints from the<br>1st 5.5" long joint to the | hale volume prior to                                                              | due to hole conditions                     |
| ×      |            |              | 9                      | Hamilton                  | 6870          | 6890                                     |                             | Lead Yield=1,19<br>Tail Yield=1.94                 | top of the curve.                                     | pumping cement.                                                                   |                                            |
|        |            |              | 1                      | Marcellus                 | 6890          | 6965                                     |                             | CTS                                                |                                                       |                                                                                   |                                            |
|        |            | 8.5" Lateral |                        | TMD / TVD<br>(Production) | 28259         | 6964                                     | 11.5ppg-<br>12.5ppg<br>SOBM | i                                                  |                                                       |                                                                                   |                                            |
|        | ×          |              |                        | Onondaga                  | 6965          | 7000                                     |                             |                                                    |                                                       |                                                                                   |                                            |
|        |            | X            | X                      | X                         | X             |                                          | X                           | X                                                  | X                                                     | X                                                                                 | X                                          |

## SCHMIDT 1222 SOUTH UNIT

Proposed 1222 S-1H Proposed 1222 S-2H Proposed 1222 S-3H Proposed 1222 S-4H Proposed 1222 S-5H Proposed 1222 S-6H

Cove District, Doddridge County, W.Va. Freeman's Creek District, Lewis County, W.Va.

# EXISTING WELLS LOCATED WITHIN THE AREA OF REVIEW FOR: SCHMIDT 1222 SOUTH UNIT AND PROPOSED WELLS S-1H, S-2H, S-3H, S-4H, S-5H, & S-6H

| CT   | API        | COUNTY        | FARM                          | OPERATOR NAME                            | FORMATION NAME    | WELL TYPE       | TVD  | STATUS    | LATITUDE  | LONGITUDE  |
|------|------------|---------------|-------------------------------|------------------------------------------|-------------------|-----------------|------|-----------|-----------|------------|
| 1    | 4701701179 | Doddridge     | Leopold Krenn                 | Eastern Gas Transmission & Storage, Inc. | Gantz             | Storage         | 2446 | Active    | 39.107498 | -80.689312 |
| 2    | 4701702454 | Doddridge     | R B Schmidt                   | Beta Helix Energy, LLC                   | Alexander         | Gas             | 5432 | Active    | 39.120148 | -80.692619 |
| 3    | 4701702455 | Doddridge     | R B Schmidt                   | Ross & Wharton Gas Company, Inc.         | Alexander         | Gas             | 5313 | Abandoned | 39.119657 | -80.687846 |
| 4    | 4701702508 | Leopold Drenn | Consolidated Gas Supply Corp. | Eastern Gas Transmission & Storage, Inc. | not available     | Observation     | 3.7  | Active    | 39.101964 | -80.691744 |
| 5    | 4701702861 | Doddridge     | G G & N M Rastle              | Beta Helix Energy, LLC                   | Alexander         | Gas             | 5134 | Active    | 39.110518 | -80.691916 |
| 6    | 4701702865 | Doddridge     | H & T Schmidt                 | Beta Helix Energy, LLC                   | Alexander         | Gas             | 5270 | Active    | 39.115147 | -80.687557 |
| 7    | 4701702895 | Doddridge     | Herbert Schmidt               | Beta Helix Energy, LLC                   | Alexander         | Gas             | 5425 | Active    | 39.115774 | -80.700444 |
| 8    | 4701702896 | Doddridge     | H J & T Schmidt               | Beta Helix Energy, LLC                   | Elk               | Gas             | 5981 | Active    | 39.120296 | -80.697858 |
| 9    | 4701702906 | Doddridge     | F A Rebel                     | Beta Helix Energy, LLC                   | Alexander         | Gas             | 5600 | Active    | 39.121765 | -80.703489 |
| 10   | 4701702930 | Doddridge     | Glen Rastle                   | Beta Helix Energy, LLC                   | Alexander         | Gas             | 5400 | Active    | 39.112484 | -80.682112 |
| 11   | 4701702931 | Doddridge     | Paul Bragg                    | Beta Helix Energy, LLC                   | Alexander         | Gas             | 5450 | Active    | 39.108610 | -80.696438 |
| 12   | 4701702932 | Doddridge     | G G & N M Rastle              | Beta Helix Energy, LLC                   | Alexander         | Gas             | 5340 | Active    | 39.112744 | -80.695922 |
| 13   | 4701702958 | Doddridge     | Nevin Stagarwalt              | Beta Helix Energy, LLC                   | Alexander         | Gas             | 5496 | Active    | 39.111340 | -80.701597 |
| 14   | 4701702961 | Doddridge     | Nevin Stagarwalt              | Beechlick Oil, Inc.                      | Big Injun (Grnbr) | Gas             | 2275 | Active    | 39.106649 | -80.701552 |
| 15   | 4701703167 | Doddridge     | Daniel Persiani               | Beta Helix Energy, LLC                   | Big Injun (Grnbr) | Gas             | 2280 | Active    | 39.103894 | -80.698001 |
| 16   | 4701704233 | Doddridge     | Wilma Rastle Reed             | Greylock OPCO, LLC                       | Greenland Gap Fm  | Gas             | 5581 | Active    | 39.117050 | -80.705231 |
| 17   | 4701704833 | Doddridge     | Leopold Kreen                 | Eastern Gas Transmission & Storage, Inc. | UNKNOWN           | not available   |      | Plugged   | 39.101015 | -80.698314 |
| 18   | 4704100062 | Lewis         | M H Piercy                    | Eastern Gas Transmission & Storage, Inc. | Big Injun (Grnbr) | Gas             | 2161 | Plugged   | 39.074007 | -80.685584 |
| 19   | 4704100172 | Lewis         | Eliza Starcher                | R & R Oil & Gas, LLC                     | Big Injun (Grnbr) | Oil w/ Gas Show | 1987 | Abandoned | 39.068486 | -80.680998 |
| 20   | 4704100377 | Lewis         | Andrew T Gooden               | UNKNOWN                                  | Up Devonian       | Storage         | 2360 | Plugged   | 39.086078 | -80.672628 |
| 21   | 4704100423 | Lewis         | L B Starcher                  | R & R Oil & Gas, LLC                     | Price Fm & equivs | Oil w/ Gas Show | 1960 | Abandoned | 39.066834 | -80.682720 |
| - 22 | 4704100873 | Lewis         | W W Starcher                  | R & R Oil & Gas, LLC                     | Greenland Gap Fm  | Oil and Gas     | 3712 | Abandoned | 39.070307 | -80,678677 |
| 23   | 4704101099 | Lewis         | R G King                      | Eastern Gas Transmission & Storage, Inc. | Up Devonian       | Oil and Gas     | 2402 | Active    | 39.071037 | -80.670053 |
| 24   | 4704101141 | Lewis         | Andrew Gooden                 | Eastern Gas Transmission & Storage, Inc. | Gantz             | Storage         | 2486 | Plugged   | 39.083206 | -80.675381 |
| 25   | 4704101142 | Lewis         | Smith & Stout                 | Eastern Gas Transmission & Storage, Inc. | Price Fm & equivs | Gas             | 2174 | Active    | 39.065935 | -80.675857 |
| 26   | 4704101258 | Lewis         | G E Lowther                   | Eastern Gas Transmission & Storage, Inc. | Up Devonian       | Dry w/ Gas Show | 2640 | Plugged   | 39,088153 | -80.673772 |
| 27   | 4704101359 | Lewis         | T M Bone                      | Eastern Gas Transmission & Storage, Inc. | Gantz             | Storage         | 2583 | Active    | 39.096765 | -80.691240 |
| 28   | 4704101462 | Lewis         | Eddie & Donald Ross           | Eastern Gas Transmission & Storage, Inc. | Gantz             | Storage         | 2360 | Plugged   | 39.083358 | -80.681011 |
| 29   | 4704101463 | Lewis         | Eddie & Donald Ross           | Eastern Gas Transmission & Storage, Inc. | Gantz             | Storage         | 2362 | Plugged   | 39.086078 | -80.677094 |
| 30   | 4704101464 | Lewis         | E E Jones                     | Eastern Gas Transmission & Storage, Inc. | Gantz             | Storage         | 2490 | Active    | 39.087674 | -80.677822 |