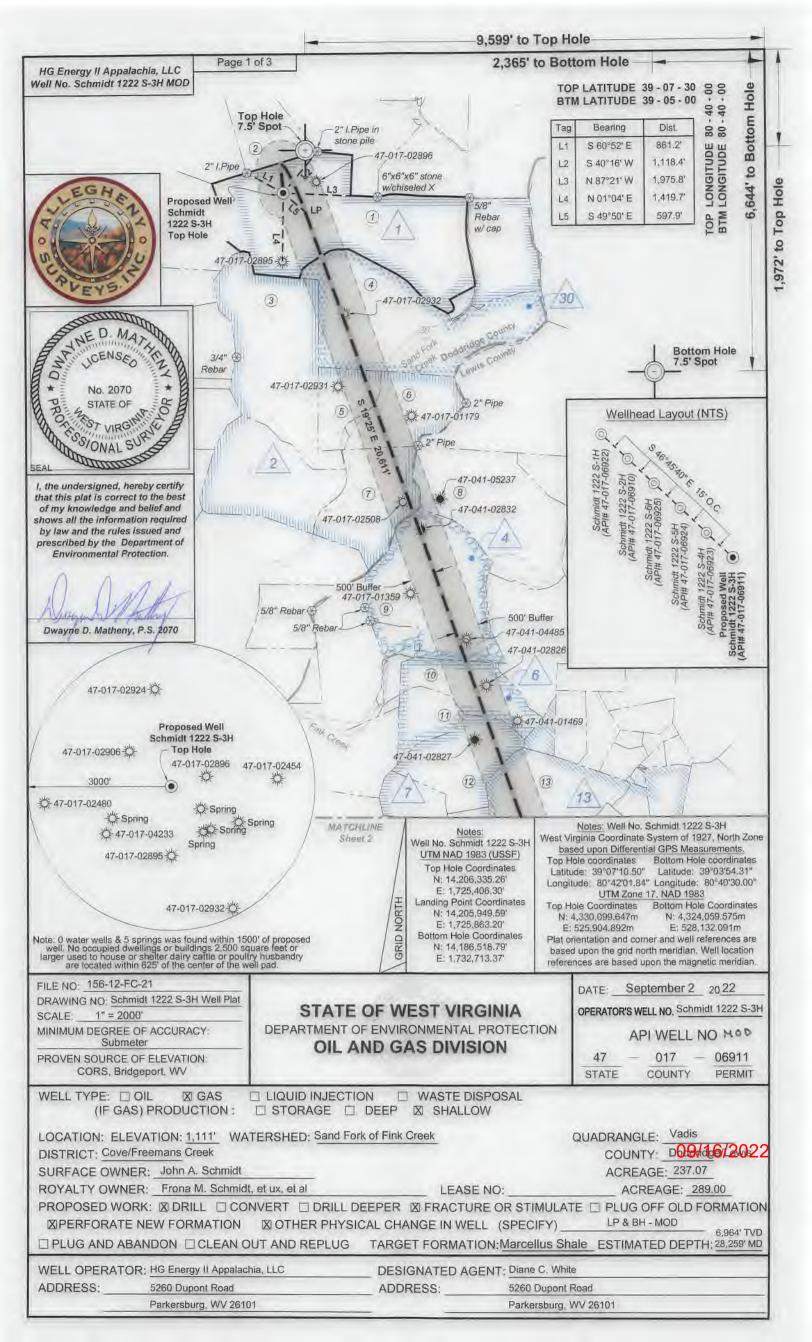

# 1222 S-3H Marcellus Shale Horizontal

|        |            |              |                        |                           |               |                                          |                             |                                                    | Lewis Co.                                             |                                                                                   |                                            |
|--------|------------|--------------|------------------------|---------------------------|---------------|------------------------------------------|-----------------------------|----------------------------------------------------|-------------------------------------------------------|-----------------------------------------------------------------------------------|--------------------------------------------|
|        |            |              |                        |                           |               | 1222 S                                   | -3H SH                      | L                                                  | 14                                                    | 1206335.26N 17254                                                                 | 06.3E                                      |
| Ground | Elevation  |              | 1111                   | 0_ =                      |               | 1222                                     | S-3H LF                     |                                                    | 14205949.59N 1725863.2E                               |                                                                                   |                                            |
| A      | \zm        | 160.58°      |                        |                           | 1222 S-3H BHL |                                          |                             | 14                                                 | 186518.79N 17327                                      | 13.37E                                                                            |                                            |
| WELLBO | RE DIAGRAM | HOLE         | CASING                 | GEOLOGY                   | TOP           | BASE                                     | MUD                         | CEMENT                                             | CENTRALIZERS                                          | CONDITIONING                                                                      | COMMENTS                                   |
| 400400 |            |              |                        |                           |               |                                          |                             |                                                    |                                                       |                                                                                   |                                            |
|        |            |              |                        |                           |               |                                          |                             |                                                    |                                                       |                                                                                   |                                            |
| × ×    | x x        | 20"          | 20"<br>94# LS          |                           |               |                                          | AIR                         | N/A, Casing to be drilled<br>in w/ Dual Rotary Rig | N/A                                                   | Ensure the hole is clean at TD.                                                   | Surface casing = 0.438" w<br>thickness     |
| X      | X          |              |                        | Conductor                 | 0             | 120                                      |                             |                                                    | 1                                                     |                                                                                   |                                            |
| ×      | ×          |              | 13-3/8" 54.5#          | Coal                      | 636           | 646                                      |                             | 15.6 ppg Class A Neat<br>94#/sk                    | Bow Spring on every                                   | Once casing is at setting<br>depth, Circulate and<br>condition at TD. Circulate a | Intermediate casing = 0.3                  |
| x x    | x x        | 17.5"        | J-55 BTC               |                           |               |                                          | ÁIR                         | 40% Excess                                         | other joint                                           | minimum of one hole                                                               | wall thickness<br>Burst=2730 psi           |
| ×      |            |              | - Y                    | Fresh Water<br>Protection | 0             | 1000                                     |                             | Yield=1.18 / CTS                                   |                                                       | volume prior to pumping cement.                                                   |                                            |
|        | ×          |              |                        | Little Lime/Big Lime      | 2057/2136     | 2065/2166                                |                             |                                                    | 11                                                    | 1                                                                                 | Intermediate casing = 0.395                |
|        |            | 1            |                        | Big Injun/Gantz           | 2174/2521     | 2258/2535                                |                             |                                                    |                                                       | (                                                                                 |                                            |
| ×      | x          |              |                        | 50 Foot/Gordon            | 2629/2726     | 2651/2884                                |                             | Lead: 15.4 ppg PNE-1 +                             |                                                       | Once casing is at setting                                                         |                                            |
| ×      | ×          |              |                        | Fifth                     | 2977          | 3021                                     | AIR / KCL                   | 2.5% bwoc CaCl                                     | Bow Spring on first 2                                 | depth, Circulate and                                                              |                                            |
|        |            | 12.25"       | 9-5/8" 40#<br>N-80 BTC | Bayard                    | 3052          | 3064                                     | Salt<br>Polymer             | 40% Excess / Tail: 15.9<br>ppg PNE-1 + 2.5% bwoc   |                                                       | condition mud at TD.<br>Circulate a minimum of one                                | wall thickness                             |
| ×      | ×          |              |                        | Warren/Speechley          | 3359/3564     | 3383/3593                                |                             | CaCl                                               |                                                       | hole volume prior to                                                              | Burst=5750 psi                             |
|        |            |              |                        | Benson                    | 4967          | 4989                                     |                             | zero% Excess, CTS                                  |                                                       | pumping cement.                                                                   |                                            |
| X      | ×          |              |                        | Intermediate              | 0             | TVD: 5116' -<br>MD: 5151'<br>Inc. 9 deg. |                             |                                                    |                                                       |                                                                                   |                                            |
| ×      | ×          | 111-11       |                        |                           |               | "                                        |                             | -                                                  | Run 1 spiral centralizer                              |                                                                                   |                                            |
|        |            | 8.75"        |                        |                           |               | 1                                        | AIR /<br>9.0ppg             |                                                    | every 5 joints from the                               |                                                                                   |                                            |
| 100 Hg |            | 1 2 2 3 2    |                        | 4.                        |               |                                          | SOBM                        | <u>Lead</u> : 14.5 ppg<br>POZ:PNE-1 + 0.3%         | top of the curve to<br>surface.                       |                                                                                   |                                            |
|        |            |              |                        | Alexander                 | 5241          | 5363                                     |                             | bwac R3 + 1% bwoc                                  |                                                       |                                                                                   |                                            |
|        |            |              |                        | Rhinestreet               | 6106          | 6408                                     |                             | EC1 + 0.75 gal/sk FP13L<br>+ 0.3% bwoc MPA170      |                                                       | Once on bottom/TD with<br>casing, circulate at max                                | Samuel Company                             |
|        |            |              | 5-1/2"                 | Cashaqua                  | 6408          | 6660                                     |                             | Tail: 14.8 ppg PNE-1 +                             |                                                       | allowable pump rate for at                                                        | Production casing = 0.41<br>wall thickness |
| X      | ×          | 8.5" Curve   | 23#                    | Middlesex<br>West River   | 6660<br>6727  | 6727<br>6814                             | 11.5ppg-<br>12.5ppg         | 0.35% bwoc R3 + 0.75<br>gal/sk FP13L + 50%         |                                                       | least 2x bottoms up, or until<br>returns and pump pressures                       | Burst=16240 psi<br>Note:Actual centralizer |
|        |            | 6,5 Guive    | P-110 HP<br>CDC HTQ    | Burkett                   | 6814          | 6850                                     | SOBM                        | bwoc ASCA1 + 0.5%                                  | Run 1 spiral centralizer                              | indicate the hole is clean,<br>Circulate a minimum of one                         | schedules may be chang                     |
|        |            |              |                        | Tully Limestone           | 6850          | 6870                                     | -                           | bwoc MPA170<br>20% Excess                          | every 3 joints from the<br>1st 5.5" long joint to the | hale volume prior to                                                              | due to hole conditions                     |
| ×      |            |              | 9                      | Hamilton                  | 6870          | 6890                                     |                             | Lead Yield=1,19<br>Tail Yield=1.94                 | top of the curve.                                     | pumping cement.                                                                   |                                            |
|        |            |              | 1                      | Marcellus                 | 6890          | 6965                                     |                             | CTS                                                |                                                       |                                                                                   |                                            |
|        |            | 8.5" Lateral |                        | TMD / TVD<br>(Production) | 28259         | 6964                                     | 11.5ppg-<br>12.5ppg<br>SOBM | i                                                  |                                                       |                                                                                   |                                            |
|        | ×          |              |                        | Onondaga                  | 6965          | 7000                                     |                             |                                                    |                                                       |                                                                                   |                                            |
|        |            | X            | X                      | X                         | X             |                                          | X                           | X                                                  | X                                                     | X                                                                                 | X                                          |

## SCHMIDT 1222 SOUTH UNIT

Proposed 1222 S-1H Proposed 1222 S-2H Proposed 1222 S-3H Proposed 1222 S-4H Proposed 1222 S-5H Proposed 1222 S-6H

Cove District, Doddridge County, W.Va. Freeman's Creek District, Lewis County, W.Va.

# EXISTING WELLS LOCATED WITHIN THE AREA OF REVIEW FOR: SCHMIDT 1222 SOUTH UNIT AND PROPOSED WELLS S-1H, S-2H, S-3H, S-4H, S-5H, & S-6H

| CT   | API        | COUNTY        | FARM                          | OPERATOR NAME                            | FORMATION NAME    | WELL TYPE       | TVD  | STATUS    | LATITUDE  | LONGITUDE  |
|------|------------|---------------|-------------------------------|------------------------------------------|-------------------|-----------------|------|-----------|-----------|------------|
| 1    | 4701701179 | Doddridge     | Leopold Krenn                 | Eastern Gas Transmission & Storage, Inc. | Gantz             | Storage         | 2446 | Active    | 39.107498 | -80.689312 |
| 2    | 4701702454 | Doddridge     | R B Schmidt                   | Beta Helix Energy, LLC                   | Alexander         | Gas             | 5432 | Active    | 39.120148 | -80.692619 |
| 3    | 4701702455 | Doddridge     | R B Schmidt                   | Ross & Wharton Gas Company, Inc.         | Alexander         | Gas             | 5313 | Abandoned | 39.119657 | -80.687846 |
| 4    | 4701702508 | Leopold Drenn | Consolidated Gas Supply Corp. | Eastern Gas Transmission & Storage, Inc. | not available     | Observation     | 3.7  | Active    | 39.101964 | -80.691744 |
| 5    | 4701702861 | Doddridge     | G G & N M Rastle              | Beta Helix Energy, LLC                   | Alexander         | Gas             | 5134 | Active    | 39.110518 | -80.691916 |
| 6    | 4701702865 | Doddridge     | H & T Schmidt                 | Beta Helix Energy, LLC                   | Alexander         | Gas             | 5270 | Active    | 39.115147 | -80.687557 |
| 7    | 4701702895 | Doddridge     | Herbert Schmidt               | Beta Helix Energy, LLC                   | Alexander         | Gas             | 5425 | Active    | 39.115774 | -80.700444 |
| 8    | 4701702896 | Doddridge     | H J & T Schmidt               | Beta Helix Energy, LLC                   | Elk               | Gas             | 5981 | Active    | 39.120296 | -80.697858 |
| 9    | 4701702906 | Doddridge     | F A Rebel                     | Beta Helix Energy, LLC                   | Alexander         | Gas             | 5600 | Active    | 39.121765 | -80.703489 |
| 10   | 4701702930 | Doddridge     | Glen Rastle                   | Beta Helix Energy, LLC                   | Alexander         | Gas             | 5400 | Active    | 39.112484 | -80.682112 |
| 11   | 4701702931 | Doddridge     | Paul Bragg                    | Beta Helix Energy, LLC                   | Alexander         | Gas             | 5450 | Active    | 39.108610 | -80.696438 |
| 12   | 4701702932 | Doddridge     | G G & N M Rastle              | Beta Helix Energy, LLC                   | Alexander         | Gas             | 5340 | Active    | 39.112744 | -80.695922 |
| 13   | 4701702958 | Doddridge     | Nevin Stagarwalt              | Beta Helix Energy, LLC                   | Alexander         | Gas             | 5496 | Active    | 39.111340 | -80.701597 |
| 14   | 4701702961 | Doddridge     | Nevin Stagarwalt              | Beechlick Oil, Inc.                      | Big Injun (Grnbr) | Gas             | 2275 | Active    | 39.106649 | -80.701552 |
| 15   | 4701703167 | Doddridge     | Daniel Persiani               | Beta Helix Energy, LLC                   | Big Injun (Grnbr) | Gas             | 2280 | Active    | 39.103894 | -80.698001 |
| 16   | 4701704233 | Doddridge     | Wilma Rastle Reed             | Greylock OPCO, LLC                       | Greenland Gap Fm  | Gas             | 5581 | Active    | 39.117050 | -80.705231 |
| 17   | 4701704833 | Doddridge     | Leopold Kreen                 | Eastern Gas Transmission & Storage, Inc. | UNKNOWN           | not available   |      | Plugged   | 39.101015 | -80.698314 |
| 18   | 4704100062 | Lewis         | M H Piercy                    | Eastern Gas Transmission & Storage, Inc. | Big Injun (Grnbr) | Gas             | 2161 | Plugged   | 39.074007 | -80.685584 |
| 19   | 4704100172 | Lewis         | Eliza Starcher                | R & R Oil & Gas, LLC                     | Big Injun (Grnbr) | Oil w/ Gas Show | 1987 | Abandoned | 39.068486 | -80.680998 |
| 20   | 4704100377 | Lewis         | Andrew T Gooden               | UNKNOWN                                  | Up Devonian       | Storage         | 2360 | Plugged   | 39.086078 | -80.672628 |
| 21   | 4704100423 | Lewis         | L B Starcher                  | R & R Oil & Gas, LLC                     | Price Fm & equivs | Oil w/ Gas Show | 1960 | Abandoned | 39.066834 | -80.682720 |
| - 22 | 4704100873 | Lewis         | W W Starcher                  | R & R Oil & Gas, LLC                     | Greenland Gap Fm  | Oil and Gas     | 3712 | Abandoned | 39.070307 | -80,678677 |
| 23   | 4704101099 | Lewis         | R G King                      | Eastern Gas Transmission & Storage, Inc. | Up Devonian       | Oil and Gas     | 2402 | Active    | 39.071037 | -80.670053 |
| 24   | 4704101141 | Lewis         | Andrew Gooden                 | Eastern Gas Transmission & Storage, Inc. | Gantz             | Storage         | 2486 | Plugged   | 39.083206 | -80.675381 |
| 25   | 4704101142 | Lewis         | Smith & Stout                 | Eastern Gas Transmission & Storage, Inc. | Price Fm & equivs | Gas             | 2174 | Active    | 39.065935 | -80.675857 |
| 26   | 4704101258 | Lewis         | G E Lowther                   | Eastern Gas Transmission & Storage, Inc. | Up Devonian       | Dry w/ Gas Show | 2640 | Plugged   | 39,088153 | -80.673772 |
| 27   | 4704101359 | Lewis         | T M Bone                      | Eastern Gas Transmission & Storage, Inc. | Gantz             | Storage         | 2583 | Active    | 39.096765 | -80.691240 |
| 28   | 4704101462 | Lewis         | Eddie & Donald Ross           | Eastern Gas Transmission & Storage, Inc. | Gantz             | Storage         | 2360 | Plugged   | 39.083358 | -80.681011 |
| 29   | 4704101463 | Lewis         | Eddie & Donald Ross           | Eastern Gas Transmission & Storage, Inc. | Gantz             | Storage         | 2362 | Plugged   | 39.086078 | -80.677094 |
| 30   | 4704101464 | Lewis         | E E Jones                     | Eastern Gas Transmission & Storage, Inc. | Gantz             | Storage         | 2490 | Active    | 39.087674 | -80.677822 |