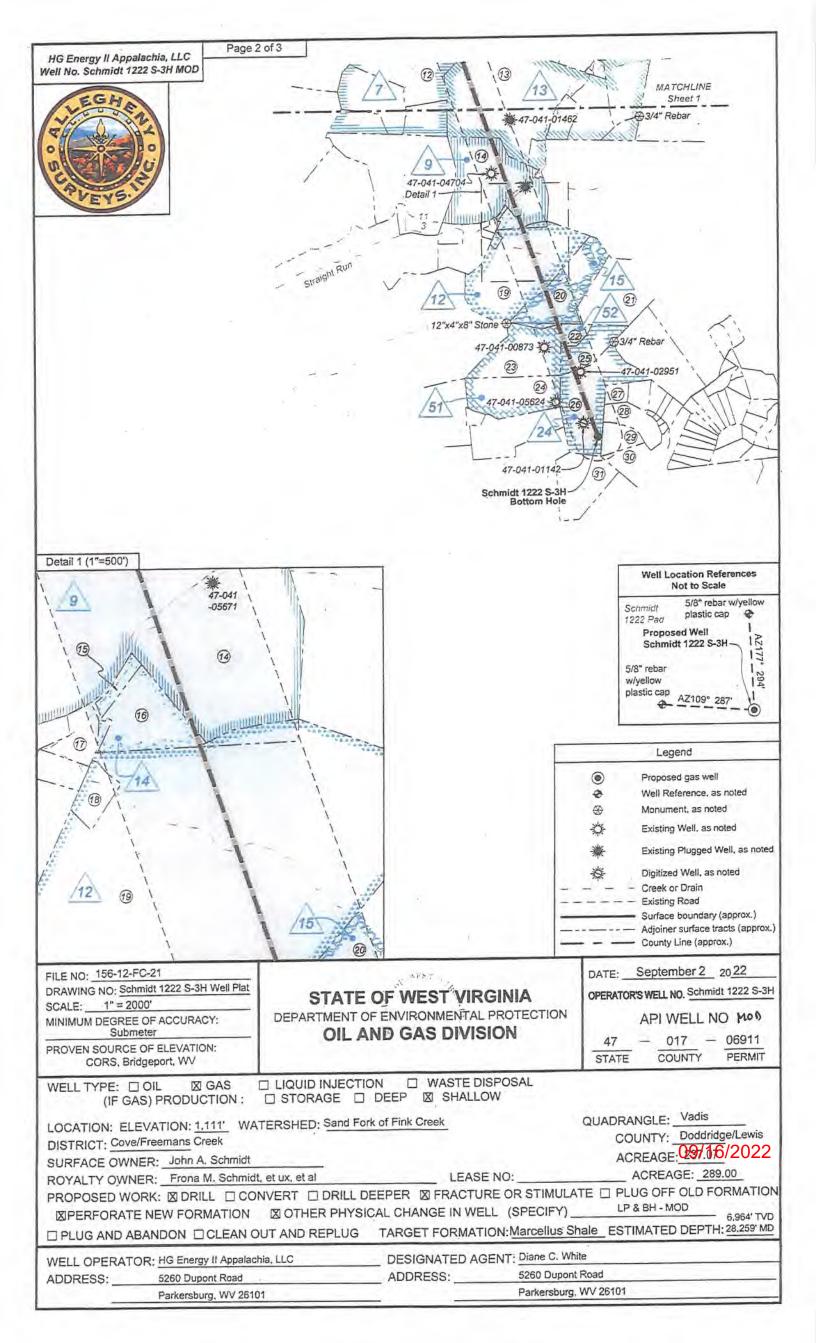

# EXISTING WELLS LOCATED WITHIN THE AREA OF REVIEW FOR: SCHMIDT 1222 SOUTH UNIT AND PROPOSED WELLS S-1H, S-2H, S-3H, S-4H, S-5H, & S-6H

| CT   | API        | COUNTY        | FARM                          | OPERATOR NAME                            | FORMATION NAME    | WELL TYPE       | TVD  | STATUS    | LATITUDE  | LONGITUDE  |
|------|------------|---------------|-------------------------------|------------------------------------------|-------------------|-----------------|------|-----------|-----------|------------|
| 1    | 4701701179 | Doddridge     | Leopold Krenn                 | Eastern Gas Transmission & Storage, Inc. | Gantz             | Storage         | 2446 | Active    | 39.107498 | -80.689312 |
| 2    | 4701702454 | Doddridge     | R B Schmidt                   | Beta Helix Energy, LLC                   | Alexander         | Gas             | 5432 | Active    | 39.120148 | -80.692619 |
| 3    | 4701702455 | Doddridge     | R B Schmidt                   | Ross & Wharton Gas Company, Inc.         | Alexander         | Gas             | 5313 | Abandoned | 39.119657 | -80.687846 |
| 4    | 4701702508 | Leopold Drenn | Consolidated Gas Supply Corp. | Eastern Gas Transmission & Storage, Inc. | not available     | Observation     | 3.7  | Active    | 39.101964 | -80.691744 |
| 5    | 4701702861 | Doddridge     | G G & N M Rastle              | Beta Helix Energy, LLC                   | Alexander         | Gas             | 5134 | Active    | 39.110518 | -80.691916 |
| 6    | 4701702865 | Doddridge     | H & T Schmidt                 | Beta Helix Energy, LLC                   | Alexander         | Gas             | 5270 | Active    | 39.115147 | -80.687557 |
| 7    | 4701702895 | Doddridge     | Herbert Schmidt               | Beta Helix Energy, LLC                   | Alexander         | Gas             | 5425 | Active    | 39.115774 | -80.700444 |
| 8    | 4701702896 | Doddridge     | H J & T Schmidt               | Beta Helix Energy, LLC                   | Elk               | Gas             | 5981 | Active    | 39.120296 | -80.697858 |
| 9    | 4701702906 | Doddridge     | F A Rebel                     | Beta Helix Energy, LLC                   | Alexander         | Gas             | 5600 | Active    | 39.121765 | -80.703489 |
| 10   | 4701702930 | Doddridge     | Glen Rastle                   | Beta Helix Energy, LLC                   | Alexander         | Gas             | 5400 | Active    | 39.112484 | -80.682112 |
| 11   | 4701702931 | Doddridge     | Paul Bragg                    | Beta Helix Energy, LLC                   | Alexander         | Gas             | 5450 | Active    | 39.108610 | -80.696438 |
| 12   | 4701702932 | Doddridge     | G G & N M Rastle              | Beta Helix Energy, LLC                   | Alexander         | Gas             | 5340 | Active    | 39.112744 | -80.695922 |
| 13   | 4701702958 | Doddridge     | Nevin Stagarwalt              | Beta Helix Energy, LLC                   | Alexander         | Gas             | 5496 | Active    | 39.111340 | -80.701597 |
| 14   | 4701702961 | Doddridge     | Nevin Stagarwalt              | Beechlick Oil, Inc.                      | Big Injun (Grnbr) | Gas             | 2275 | Active    | 39.106649 | -80.701552 |
| 15   | 4701703167 | Doddridge     | Daniel Persiani               | Beta Helix Energy, LLC                   | Big Injun (Grnbr) | Gas             | 2280 | Active    | 39.103894 | -80.698001 |
| 16   | 4701704233 | Doddridge     | Wilma Rastle Reed             | Greylock OPCO, LLC                       | Greenland Gap Fm  | Gas             | 5581 | Active    | 39.117050 | -80.705231 |
| 17   | 4701704833 | Doddridge     | Leopold Kreen                 | Eastern Gas Transmission & Storage, Inc. | UNKNOWN           | not available   |      | Plugged   | 39.101015 | -80.698314 |
| 18   | 4704100062 | Lewis         | M H Piercy                    | Eastern Gas Transmission & Storage, Inc. | Big Injun (Grnbr) | Gas             | 2161 | Plugged   | 39.074007 | -80.685584 |
| 19   | 4704100172 | Lewis         | Eliza Starcher                | R & R Oil & Gas, LLC                     | Big Injun (Grnbr) | Oil w/ Gas Show | 1987 | Abandoned | 39.068486 | -80.680998 |
| 20   | 4704100377 | Lewis         | Andrew T Gooden               | UNKNOWN                                  | Up Devonian       | Storage         | 2360 | Plugged   | 39.086078 | -80.672628 |
| 21   | 4704100423 | Lewis         | L B Starcher                  | R & R Oil & Gas, LLC                     | Price Fm & equivs | Oil w/ Gas Show | 1960 | Abandoned | 39.066834 | -80.682720 |
| - 22 | 4704100873 | Lewis         | W W Starcher                  | R & R Oil & Gas, LLC                     | Greenland Gap Fm  | Oil and Gas     | 3712 | Abandoned | 39.070307 | -80,678677 |
| 23   | 4704101099 | Lewis         | R G King                      | Eastern Gas Transmission & Storage, Inc. | Up Devonian       | Oil and Gas     | 2402 | Active    | 39.071037 | -80.670053 |
| 24   | 4704101141 | Lewis         | Andrew Gooden                 | Eastern Gas Transmission & Storage, Inc. | Gantz             | Storage         | 2486 | Plugged   | 39.083206 | -80.675381 |
| 25   | 4704101142 | Lewis         | Smith & Stout                 | Eastern Gas Transmission & Storage, Inc. | Price Fm & equivs | Gas             | 2174 | Active    | 39.065935 | -80.675857 |
| 26   | 4704101258 | Lewis         | G E Lowther                   | Eastern Gas Transmission & Storage, Inc. | Up Devonian       | Dry w/ Gas Show | 2640 | Plugged   | 39,088153 | -80.673772 |
| 27   | 4704101359 | Lewis         | T M Bone                      | Eastern Gas Transmission & Storage, Inc. | Gantz             | Storage         | 2583 | Active    | 39.096765 | -80.691240 |
| 28   | 4704101462 | Lewis         | Eddie & Donald Ross           | Eastern Gas Transmission & Storage, Inc. | Gantz             | Storage         | 2360 | Plugged   | 39.083358 | -80.681011 |
| 29   | 4704101463 | Lewis         | Eddie & Donald Ross           | Eastern Gas Transmission & Storage, Inc. | Gantz             | Storage         | 2362 | Plugged   | 39.086078 | -80.677094 |
| 30   | 4704101464 | Lewis         | E E Jones                     | Eastern Gas Transmission & Storage, Inc. | Gantz             | Storage         | 2490 | Active    | 39.087674 | -80.677822 |

| 31 | 4704101468 | Lewis | O Means                        | Eastern Cas Transmission 9. Storage Inc. | Gantz                | Ctorago       | 2360    | Active    | 39.085354 | -80.689689 |
|----|------------|-------|--------------------------------|------------------------------------------|----------------------|---------------|---------|-----------|-----------|------------|
| -  |            |       | 7 712775                       | Eastern Gas Transmission & Storage, Inc. | 4 (37)               | Storage       |         |           |           |            |
| 32 | 4704101469 | Lewis | C Shaner                       | Eastern Gas Transmission & Storage, Inc. | Gantz                | Storage       | 2650    | Active    | 39.089460 | -80.683447 |
| 33 | 4704101476 | Lewis | J W Lowther                    | Eastern Gas Transmission & Storage, Inc. | Gordon (undiff)      | Storage       | 2898    | Active    | 39.091943 | -80.678558 |
| 34 | 4704102575 | Lewis | Wm M McCutcheon                | Eastern Gas Transmission & Storage, Inc. | UNKNOWN              | Observation   | 2 1     | Active    | 39.081279 | -80,677143 |
| 35 | 4704102818 | Lewis | John M Keely et al             | Eastern Gas Transmission & Storage, Inc. | UNKNOWN              | not available | 100     | Plugged   | 39.104761 | -80.682312 |
| 36 | 4704102819 | Lewis | John Kenney                    | Eastern Gas Transmission & Storage, Inc. | UDev undf:Ber/LoHURN | Oil           | 2302    | Plugged   | 39.099275 | -80.684727 |
| 37 | 4704102820 | Lewis | John M Keely et al             | Eastern Gas Transmission & Storage, Inc. | UNKNOWN              | Storage       | -       | Plugged   | 39.103699 | -80.684441 |
| 38 | 4704102821 | Lewis | John Kenney                    | Eastern Gas Transmission & Storage, Inc. | UNKNOWN              | Storage       | -       | Active    | 39.097761 | -80.681400 |
| 39 | 4704102825 | Lewis | Yvone Rastle et al             | Eastern Gas Transmission & Storage, Inc. | UNKNOWN              | not available | -       | Plugged   | 39.087818 | -80.695145 |
| 40 | 4704102826 | Lewis | Charles Shaner                 | Eastern Gas Transmission & Storage, Inc. | UNKNOWN              | Observation   | -       | Active    | 39.091490 | -80.685718 |
| 41 | 4704102827 | Lewis | Kermit Moneypenny              | Eastern Gas Transmission & Storage, Inc. | Gantz                | Gas           | 2468    | Plugged   | 39.088413 | -80.686598 |
| 42 | 4704102829 | Lewis | Claude E & Barbara L Moorfield | Eastern Gas Transmission & Storage, Inc. | UNKNOWN              | not available | 1 8     | Plugged   | 39.091299 | -80,696449 |
| 43 | 4704102831 | Lewis | T M Bode                       | Eastern Gas Transmission & Storage, Inc. | UNKNOWN              | not available | I la    | Plugged   | 39.098305 | -80.686780 |
| 44 | 4704102832 | Lewis | T M Bode                       | Eastern Gas Transmission & Storage, Inc. | Gantz                | Storage       | 2507    | Plugged   | 39.100414 | -80.69039  |
| 45 | 4704102833 | Lewis | Leopold Statler                | Eastern Gas Transmission & Storage, Inc. | Hampshire Grp        | Oil           | 2308    | Plugged   | 39.096663 | -80.68414  |
| 46 | 4704102834 | Lewis | Leopold Statler                | Eastern Gas Transmission & Storage, Inc. | UNKNOWN              | Storage       |         | Active    | 39.093904 | -80.68302  |
| 47 | 4704102835 | Lewis | Leopold Statler                | Eastern Gas Transmission & Storage, Inc. | Gantz                | Storage       | 2415    | Plugged   | 39.096354 | -80.68063  |
| 48 | 4704102837 | Lewis | Joseph Krenn                   | Eastern Gas Transmission & Storage, Inc. | UNKNOWN              | Storage       | 1 4 5 1 | Active    | 39.099071 | -80.67694  |
| 49 | 4704102839 | Lewis | Jim C Hamer Company            | Eastern Gas Transmission & Storage, Inc. | UNKNOWN              | not available | 2392    | Plugged   | 39.096939 | -80.67790  |
| 50 | 4704102840 | Lewis | Mahala Lowther                 | Eastern Gas Transmission & Storage, Inc. | UNKNOWN              | Observation   | 2468    | Active    | 39.091836 | -80.67294  |
| 51 | 4704102841 | Lewis | J R Lowther                    | Eastern Gas Transmission & Storage, Inc. | Hampshire Grp        | Oil           | 2477    | Plugged   | 39.089624 | -80.67319  |
| 52 | 4704102842 | Lewis | J R Lowther                    | Eastern Gas Transmission & Storage, Inc. | Hampshire Grp        | Storage       | 2410    | Plugged   | 39.089616 | -80.67556  |
| 53 | 4704102844 | Lewis | Wdward/Lois Howlin             | Eastern Gas Transmission & Storage, Inc. | UNKNOWN              | Storage       | -       | Active    | 39.087690 | -80.67216  |
| 54 | 4704102845 | Lewis | A T Gooden                     | Eastern Gas Transmission & Storage, Inc. | Berea                | Observation   | 2190    | Active    | 39.083398 | -80.67784  |
| 55 | 4704102846 | Lewis | A T Gooden                     | Eastern Gas Transmission & Storage, Inc. | Hampshire Grp        | Oil           | 2385    | Plugged   | 39.084918 | -80.67486  |
| 56 | 4704102847 | Lewis | A T Gooden                     | Eastern Gas Transmission & Storage, Inc. | UNKNOWN              | Observation   |         | Active    | 39.081580 | -80.67987  |
| 57 | 4704102885 | Lewis | Dollie Means                   | Eastern Gas Transmission & Storage, Inc. | UNKNOWN              | Observation   | 2445    | Active    | 39,077844 | -80.68820  |
| 58 | 4704102951 | Lewis | Smith & Chapman                | Eastern Gas Transmission & Storage, Inc. | Big Injun (Grnbr)    | Oil and Gas   | 2318    | Active    | 39.068889 | -80.67603  |
| 59 | 4704103992 | Lewis | Joseph Turner                  | Ross & Wharton Gas Company, Inc.         | Greenland Gap Fm     | Gas           | 3854    | Abandoned | 39.063282 | -80.66564  |
| 60 | 4704104482 | Lewis | Margaret Hamberry              | Eastern Gas Transmission & Storage, Inc. | Hampshire Grp        | Storage       | 2316    | Plugged   | 39.092023 | -80.68241  |
| 61 | 4704104485 | Lewis | Dolores Hinterer               | Eastern Gas Transmission & Storage, Inc. | UNKNOWN              | not available | -       | Plugged   | 39.094175 | -80.68713  |
| 62 | 4704104704 | Lewis | William Dawson Means et al     | Eastern Gas Transmission & Storage, Inc. | UNKNOWN              | not available |         | Plugged   | 39.080291 | -80.68244  |
| 63 | 4704104706 | Lewis | C. Rastle                      | Eastern Gas Transmission & Storage, Inc. | Gantz                | not available | 2191    | Plugged   | 39.090723 | -80.69362  |

| -  |            | AR WASTER | 20) and WVDEP WEBSITE AN    | L                                        |                     | S WELL WITH TVD > 4,5 |      |           | NOTES SURVEYED |            |
|----|------------|-----------|-----------------------------|------------------------------------------|---------------------|-----------------------|------|-----------|----------------|------------|
| 74 | 4704101257 | Lewis     | N G Douglas                 | UNKNOWN                                  | Undf PRICE blw INJN | Oil and Gas           | 1987 | Plugged   | 39.065295      | 80.680811  |
| 73 | 4704101149 | Lewis     | Nellie G Douglass           | Eastern Gas Transmission & Storage, Inc. | Undf PRICE blw INJN | Oil and Gas           | 1979 | Plugged   | 39.064945      | 80.681498  |
| 72 | 4704101148 | Lewis     | C Snaith                    | UNKNOWN                                  | Big Injun (Grnbr)   | Oil and Gas           | 2205 | Plugged   | 39.064813      | 80.678151  |
|    |            |           |                             | WELLS ADDE                               | D 9/1/2022          |                       |      |           |                |            |
| 71 | 4704130537 | Lewis     | Eliza Starcher              | Kiger, Fred                              | Undf PRICE blw INJN | Oil and Gas           | 1993 | Plugged   | 39.067471      | -80.680812 |
| 70 | 4704130299 | Lewis     | Conrad Rastle               | Hope Natural Gas Company                 | Hampshire Grp       | Gas                   | 2191 | Plugged   | 39.090184      | -80.695332 |
| 69 | 4704130083 | Lewis     | J W Osbourn et al           | Hope Natural Gas Company                 | UNKNOWN             | not available         | 2095 | Plugged   | 39.077332      | -80.668162 |
| 68 | 4704105671 | Lewis     | William Dawson Meeans et al | Eastern Gas Transmission & Storage, Inc. | UNKNOWN             | not available         | -    | Plugged   | 39.079510      | -80.679944 |
| 67 | 4704105624 | Lewis     | David King                  | R & R Oil & Gas, LLC                     | Balltown            | Gas                   | 3900 | Abandoned | 39.067171      | -80.677898 |
| 66 | 4704105237 | Lewis     | John M Keely et al          | Eastern Gas Transmission & Storage, Inc. | UNKNOWN             | not available         |      | Plugged   | 39.102132      | -80.688994 |
| 65 | 4704105153 | Lewis     | Michael D & Cheryl K Casey  | Eastern Gas Transmission & Storage, Inc. | UNKNOWN             | not available         |      | Plugged   | 39.086813      | -80.675608 |
| 64 | 4704104738 | Lewis     | John Keely                  | Eastern Gas Transmission & Storage, Inc. | Gantz               | Oil                   | 2494 | Plugged   | 39.102030      | -80.688823 |