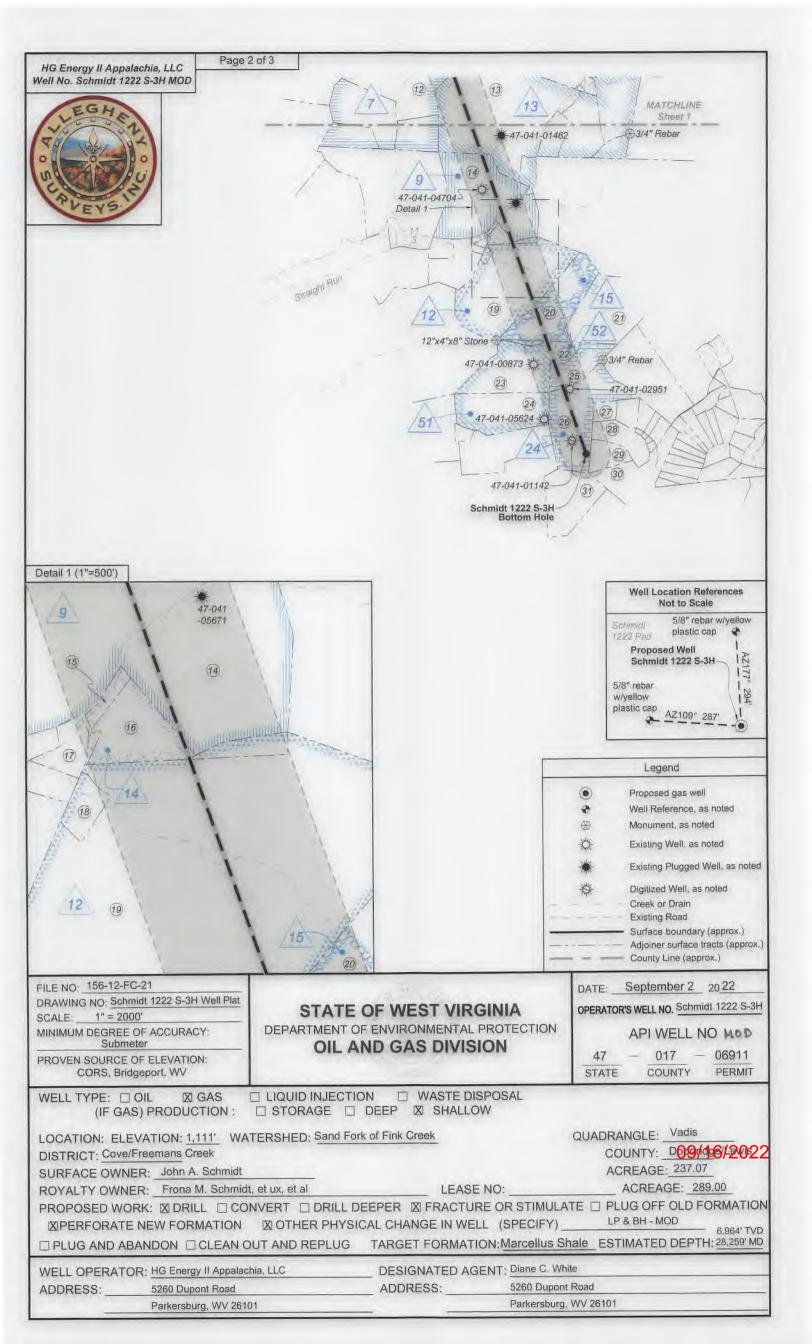

FILE NO: 156-12-FC-21

DRAWING NO: Schmidt 1222 S-3H Well Plat

SCALE: 1" = 2000'

MINIMUM DEGREE OF ACCURACY:
Submeter

PROVEN SOURCE OF ELEVATION: CORS, Bridgeport, WV STATE OF WEST VIRGINIA
DEPARTMENT OF ENVIRONMENTAL PROTECTION
OIL AND GAS DIVISION

DATE: September 2 20 22

OPERATOR'S WELL NO. Schmidt 1222 S-3H

API WELL NO MOD

47 - 017 - 06911 STATE COUNTY PERMIT

| WELL TYPE: ☐ OIL ☐ GAS ☐ LIQUID INJECTION : ☐ STORAGE ☐                                                                       | ON ☐ WASTE DISPOSAL.  DEEP ☒ SHALLOW                     |                                                                |
|-------------------------------------------------------------------------------------------------------------------------------|----------------------------------------------------------|----------------------------------------------------------------|
| LOCATION: ELEVATION: 1,111' WATERSHED: Sand Ford DISTRICT: Cove/Freemans Creek SURFACE OWNER: John A. Schmidt                 |                                                          | QUADRANGLE: Vadis COUNTY: Doddridge/Lewis ACREAGE: 29/.15/2022 |
| ROYALTY OWNER: Frona M. Schmidt, et ux, et al                                                                                 | LEASE NO:                                                |                                                                |
| PROPOSED WORK: ☑ DRILL ☐ CONVERT ☐ DRILL DE ☑ PERFORATE NEW FORMATION ☑ OTHER PHYSIC☐ PLUG AND ABANDON ☐ CLEAN OUT AND REPLUG | EEPER IN FRACTURE OR STIMUL CAL CHANGE IN WELL (SPECIFY) | ATE PLUG OFF OLD FORMATION  LP & BH - MOD  6,964' TVD          |
|                                                                                                                               | DESIGNATED AGENT: Diane C. W                             |                                                                |
| WELL OPERATOR: HG Energy II Appalachia, LLC ADDRESS: 5260 Dupont Road                                                         | ADDRESS: 5260 Dupor                                      |                                                                |
| Parkershurg WV 26101                                                                                                          | Parkersburg                                              | a, WV 26101                                                    |