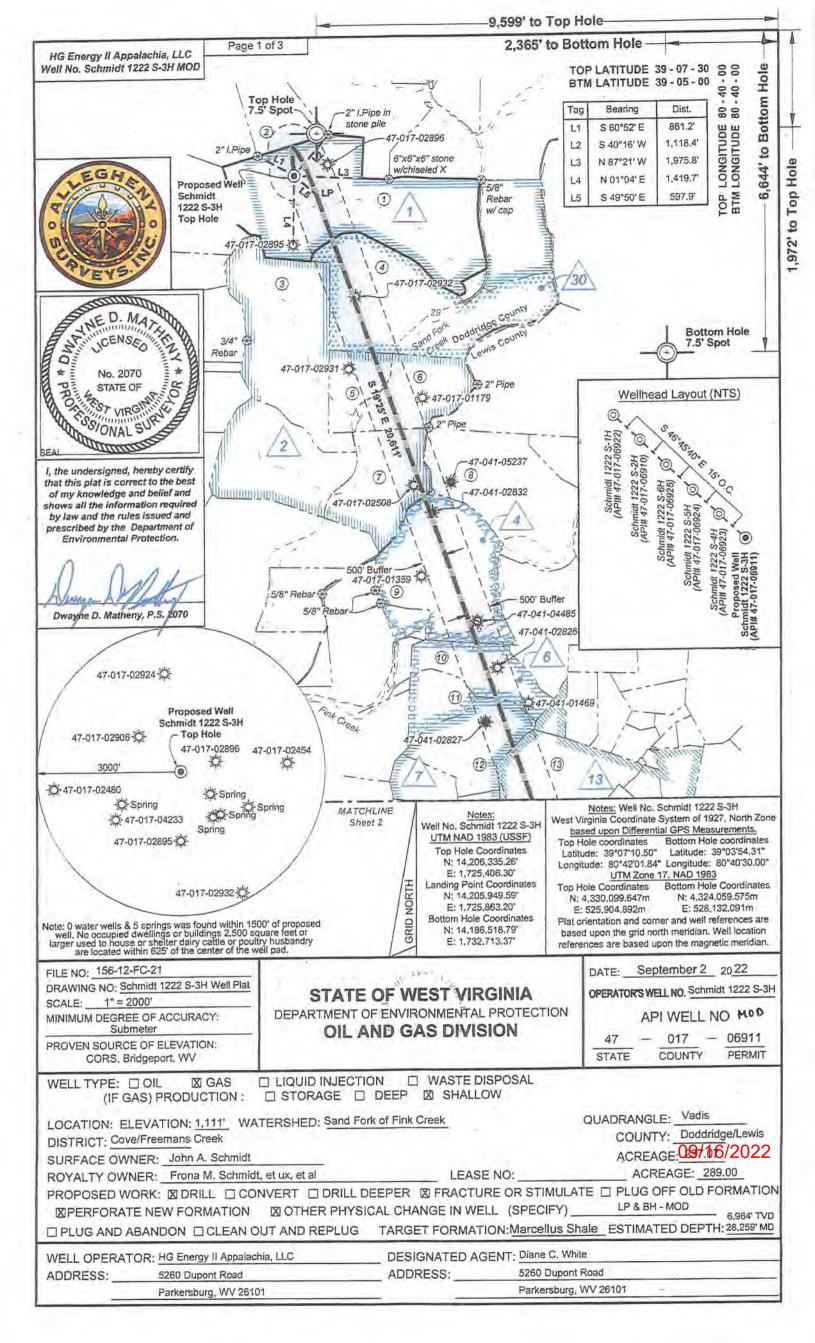

# 1222 S-3H Marcellus Shale Horizontal

|        |            |              |                        |                           |               |                                          |                             |                                                    | Lewis Co.                                             |                                                                                   |                                            |
|--------|------------|--------------|------------------------|---------------------------|---------------|------------------------------------------|-----------------------------|----------------------------------------------------|-------------------------------------------------------|-----------------------------------------------------------------------------------|--------------------------------------------|
|        |            |              |                        |                           |               | 1222 S                                   | -3H SH                      | L                                                  | 14                                                    | 1206335.26N 17254                                                                 | 06.3E                                      |
| Ground | Elevation  |              | 1111                   | 0_ =                      |               | 1222                                     | S-3H LF                     |                                                    | 14205949.59N 1725863.2E                               |                                                                                   |                                            |
| A      | \zm        | 160.58°      |                        |                           | 1222 S-3H BHL |                                          |                             | 14                                                 | 186518.79N 17327                                      | 13.37E                                                                            |                                            |
| WELLBO | RE DIAGRAM | HOLE         | CASING                 | GEOLOGY                   | TOP           | BASE                                     | MUD                         | CEMENT                                             | CENTRALIZERS                                          | CONDITIONING                                                                      | COMMENTS                                   |
| 400400 |            |              |                        |                           |               |                                          |                             |                                                    |                                                       |                                                                                   |                                            |
|        |            |              |                        |                           |               |                                          |                             |                                                    |                                                       |                                                                                   |                                            |
| × ×    | x x        | 20"          | 20"<br>94# LS          |                           |               |                                          | AIR                         | N/A, Casing to be drilled<br>in w/ Dual Rotary Rig | N/A                                                   | Ensure the hole is clean at TD.                                                   | Surface casing = 0.438" w<br>thickness     |
| X      | X          |              |                        | Conductor                 | 0             | 120                                      |                             |                                                    | 1                                                     |                                                                                   |                                            |
| ×      | ×          |              | 13-3/8" 54.5#          | Coal                      | 636           | 646                                      |                             | 15.6 ppg Class A Neat<br>94#/sk                    | Bow Spring on every                                   | Once casing is at setting<br>depth, Circulate and<br>condition at TD. Circulate a | Intermediate casing = 0.3                  |
| x x    | x x        | 17.5"        | J-55 BTC               |                           |               |                                          | ÁIR                         | 40% Excess                                         | other joint                                           | minimum of one hole                                                               | wall thickness<br>Burst=2730 psi           |
| ×      |            |              | - Y                    | Fresh Water<br>Protection | 0             | 1000                                     |                             | Yield=1.18 / CTS                                   |                                                       | volume prior to pumping cement.                                                   |                                            |
|        | ×          |              |                        | Little Lime/Big Lime      | 2057/2136     | 2065/2166                                |                             |                                                    | 11                                                    | 1                                                                                 | Intermediate casing = 0.395                |
|        |            | 1            |                        | Big Injun/Gantz           | 2174/2521     | 2258/2535                                |                             |                                                    |                                                       | (                                                                                 |                                            |
| ×      | x          |              |                        | 50 Foot/Gordon            | 2629/2726     | 2651/2884                                |                             | Lead: 15.4 ppg PNE-1 +                             |                                                       | Once casing is at setting                                                         |                                            |
| ×      | ×          |              |                        | Fifth                     | 2977          | 3021                                     | AIR / KCL                   | 2.5% bwoc CaCl                                     | Bow Spring on first 2                                 | depth, Circulate and                                                              |                                            |
|        |            | 12.25"       | 9-5/8" 40#<br>N-80 BTC | Bayard                    | 3052          | 3064                                     | Salt<br>Polymer             | 40% Excess / Tail: 15.9<br>ppg PNE-1 + 2.5% bwoc   |                                                       | condition mud at TD.<br>Circulate a minimum of one                                | wall thickness                             |
| ×      | ×          |              |                        | Warren/Speechley          | 3359/3564     | 3383/3593                                |                             | CaCl                                               |                                                       | hole volume prior to                                                              | Burst=5750 psi                             |
|        |            |              |                        | Benson                    | 4967          | 4989                                     |                             | zero% Excess, CTS                                  |                                                       | pumping cement.                                                                   |                                            |
| X      | ×          |              |                        | Intermediate              | 0             | TVD: 5116' -<br>MD: 5151'<br>Inc. 9 deg. |                             |                                                    |                                                       |                                                                                   |                                            |
| ×      | ×          | 111-11       |                        |                           |               | "                                        |                             | -                                                  | Run 1 spiral centralizer                              |                                                                                   |                                            |
|        |            | 8.75"        |                        |                           |               | 1                                        | AIR /<br>9.0ppg             |                                                    | every 5 joints from the                               |                                                                                   |                                            |
| 100 Hg |            | 1 2 2 3 2    |                        | 4.                        |               |                                          | SOBM                        | <u>Lead</u> : 14.5 ppg<br>POZ:PNE-1 + 0.3%         | top of the curve to<br>surface.                       |                                                                                   |                                            |
|        |            |              |                        | Alexander                 | 5241          | 5363                                     |                             | bwac R3 + 1% bwoc                                  |                                                       |                                                                                   |                                            |
|        |            |              |                        | Rhinestreet               | 6106          | 6408                                     |                             | EC1 + 0.75 gal/sk FP13L<br>+ 0.3% bwoc MPA170      |                                                       | Once on bottom/TD with<br>casing, circulate at max                                | Samuel Company                             |
|        |            |              | 5-1/2"                 | Cashaqua                  | 6408          | 6660                                     |                             | Tail: 14.8 ppg PNE-1 +                             |                                                       | allowable pump rate for at                                                        | Production casing = 0.41<br>wall thickness |
| X      | ×          | 8.5" Curve   | 23#                    | Middlesex<br>West River   | 6660<br>6727  | 6727<br>6814                             | 11.5ppg-<br>12.5ppg         | 0.35% bwoc R3 + 0.75<br>gal/sk FP13L + 50%         |                                                       | least 2x bottoms up, or until<br>returns and pump pressures                       | Burst=16240 psi<br>Note:Actual centralizer |
|        |            | 6,5 Guive    | P-110 HP<br>CDC HTQ    | Burkett                   | 6814          | 6850                                     | SOBM                        | bwoc ASCA1 + 0.5%                                  | Run 1 spiral centralizer                              | indicate the hole is clean,<br>Circulate a minimum of one                         | schedules may be chang                     |
|        |            |              |                        | Tully Limestone           | 6850          | 6870                                     | -                           | bwoc MPA170<br>20% Excess                          | every 3 joints from the<br>1st 5.5" long joint to the | hale volume prior to                                                              | due to hole conditions                     |
| ×      |            |              | 9                      | Hamilton                  | 6870          | 6890                                     |                             | Lead Yield=1,19<br>Tail Yield=1.94                 | top of the curve.                                     | pumping cement.                                                                   |                                            |
|        |            |              | 1                      | Marcellus                 | 6890          | 6965                                     |                             | CTS                                                |                                                       |                                                                                   |                                            |
|        |            | 8.5" Lateral |                        | TMD / TVD<br>(Production) | 28259         | 6964                                     | 11.5ppg-<br>12.5ppg<br>SOBM | i                                                  |                                                       |                                                                                   |                                            |
|        | ×          |              |                        | Onondaga                  | 6965          | 7000                                     |                             |                                                    |                                                       |                                                                                   |                                            |
|        |            | X            | X                      | X                         | X             |                                          | X                           | X                                                  | X                                                     | X                                                                                 | X                                          |

## SCHMIDT 1222 SOUTH UNIT

Proposed 1222 S-1H Proposed 1222 S-2H Proposed 1222 S-3H Proposed 1222 S-4H Proposed 1222 S-5H Proposed 1222 S-6H

Cove District, Doddridge County, W.Va. Freeman's Creek District, Lewis County, W.Va.

# EXISTING WELLS LOCATED WITHIN THE AREA OF REVIEW FOR: SCHMIDT 1222 SOUTH UNIT AND PROPOSED WELLS S-1H, S-2H, S-3H, S-4H, S-5H, & S-6H

| CT   | API        | COUNTY        | FARM                          | OPERATOR NAME                            | FORMATION NAME    | WELL TYPE       | TVD  | STATUS    | LATITUDE  | LONGITUDE  |
|------|------------|---------------|-------------------------------|------------------------------------------|-------------------|-----------------|------|-----------|-----------|------------|
| 1    | 4701701179 | Doddridge     | Leopold Krenn                 | Eastern Gas Transmission & Storage, Inc. | Gantz             | Storage         | 2446 | Active    | 39.107498 | -80.689312 |
| 2    | 4701702454 | Doddridge     | R B Schmidt                   | Beta Helix Energy, LLC                   | Alexander         | Gas             | 5432 | Active    | 39.120148 | -80.692619 |
| 3    | 4701702455 | Doddridge     | R B Schmidt                   | Ross & Wharton Gas Company, Inc.         | Alexander         | Gas             | 5313 | Abandoned | 39.119657 | -80.687846 |
| 4    | 4701702508 | Leopold Drenn | Consolidated Gas Supply Corp. | Eastern Gas Transmission & Storage, Inc. | not available     | Observation     | 3.7  | Active    | 39.101964 | -80.691744 |
| 5    | 4701702861 | Doddridge     | G G & N M Rastle              | Beta Helix Energy, LLC                   | Alexander         | Gas             | 5134 | Active    | 39.110518 | -80.691916 |
| 6    | 4701702865 | Doddridge     | H & T Schmidt                 | Beta Helix Energy, LLC                   | Alexander         | Gas             | 5270 | Active    | 39.115147 | -80.687557 |
| 7    | 4701702895 | Doddridge     | Herbert Schmidt               | Beta Helix Energy, LLC                   | Alexander         | Gas             | 5425 | Active    | 39.115774 | -80.700444 |
| 8    | 4701702896 | Doddridge     | H J & T Schmidt               | Beta Helix Energy, LLC                   | Elk               | Gas             | 5981 | Active    | 39.120296 | -80.697858 |
| 9    | 4701702906 | Doddridge     | F A Rebel                     | Beta Helix Energy, LLC                   | Alexander         | Gas             | 5600 | Active    | 39.121765 | -80.703489 |
| 10   | 4701702930 | Doddridge     | Glen Rastle                   | Beta Helix Energy, LLC                   | Alexander         | Gas             | 5400 | Active    | 39.112484 | -80.682112 |
| 11   | 4701702931 | Doddridge     | Paul Bragg                    | Beta Helix Energy, LLC                   | Alexander         | Gas             | 5450 | Active    | 39.108610 | -80.696438 |
| 12   | 4701702932 | Doddridge     | G G & N M Rastle              | Beta Helix Energy, LLC                   | Alexander         | Gas             | 5340 | Active    | 39.112744 | -80.695922 |
| 13   | 4701702958 | Doddridge     | Nevin Stagarwalt              | Beta Helix Energy, LLC                   | Alexander         | Gas             | 5496 | Active    | 39.111340 | -80.701597 |
| 14   | 4701702961 | Doddridge     | Nevin Stagarwalt              | Beechlick Oil, Inc.                      | Big Injun (Grnbr) | Gas             | 2275 | Active    | 39.106649 | -80.701552 |
| 15   | 4701703167 | Doddridge     | Daniel Persiani               | Beta Helix Energy, LLC                   | Big Injun (Grnbr) | Gas             | 2280 | Active    | 39.103894 | -80.698001 |
| 16   | 4701704233 | Doddridge     | Wilma Rastle Reed             | Greylock OPCO, LLC                       | Greenland Gap Fm  | Gas             | 5581 | Active    | 39.117050 | -80.705231 |
| 17   | 4701704833 | Doddridge     | Leopold Kreen                 | Eastern Gas Transmission & Storage, Inc. | UNKNOWN           | not available   |      | Plugged   | 39.101015 | -80.698314 |
| 18   | 4704100062 | Lewis         | M H Piercy                    | Eastern Gas Transmission & Storage, Inc. | Big Injun (Grnbr) | Gas             | 2161 | Plugged   | 39.074007 | -80.685584 |
| 19   | 4704100172 | Lewis         | Eliza Starcher                | R & R Oil & Gas, LLC                     | Big Injun (Grnbr) | Oil w/ Gas Show | 1987 | Abandoned | 39.068486 | -80.680998 |
| 20   | 4704100377 | Lewis         | Andrew T Gooden               | UNKNOWN                                  | Up Devonian       | Storage         | 2360 | Plugged   | 39.086078 | -80.672628 |
| 21   | 4704100423 | Lewis         | L B Starcher                  | R & R Oil & Gas, LLC                     | Price Fm & equivs | Oil w/ Gas Show | 1960 | Abandoned | 39.066834 | -80.682720 |
| - 22 | 4704100873 | Lewis         | W W Starcher                  | R & R Oil & Gas, LLC                     | Greenland Gap Fm  | Oil and Gas     | 3712 | Abandoned | 39.070307 | -80,678677 |
| 23   | 4704101099 | Lewis         | R G King                      | Eastern Gas Transmission & Storage, Inc. | Up Devonian       | Oil and Gas     | 2402 | Active    | 39.071037 | -80.670053 |
| 24   | 4704101141 | Lewis         | Andrew Gooden                 | Eastern Gas Transmission & Storage, Inc. | Gantz             | Storage         | 2486 | Plugged   | 39.083206 | -80.675381 |
| 25   | 4704101142 | Lewis         | Smith & Stout                 | Eastern Gas Transmission & Storage, Inc. | Price Fm & equivs | Gas             | 2174 | Active    | 39.065935 | -80.675857 |
| 26   | 4704101258 | Lewis         | G E Lowther                   | Eastern Gas Transmission & Storage, Inc. | Up Devonian       | Dry w/ Gas Show | 2640 | Plugged   | 39,088153 | -80.673772 |
| 27   | 4704101359 | Lewis         | T M Bone                      | Eastern Gas Transmission & Storage, Inc. | Gantz             | Storage         | 2583 | Active    | 39.096765 | -80.691240 |
| 28   | 4704101462 | Lewis         | Eddie & Donald Ross           | Eastern Gas Transmission & Storage, Inc. | Gantz             | Storage         | 2360 | Plugged   | 39.083358 | -80.681011 |
| 29   | 4704101463 | Lewis         | Eddie & Donald Ross           | Eastern Gas Transmission & Storage, Inc. | Gantz             | Storage         | 2362 | Plugged   | 39.086078 | -80.677094 |
| 30   | 4704101464 | Lewis         | E E Jones                     | Eastern Gas Transmission & Storage, Inc. | Gantz             | Storage         | 2490 | Active    | 39.087674 | -80.677822 |