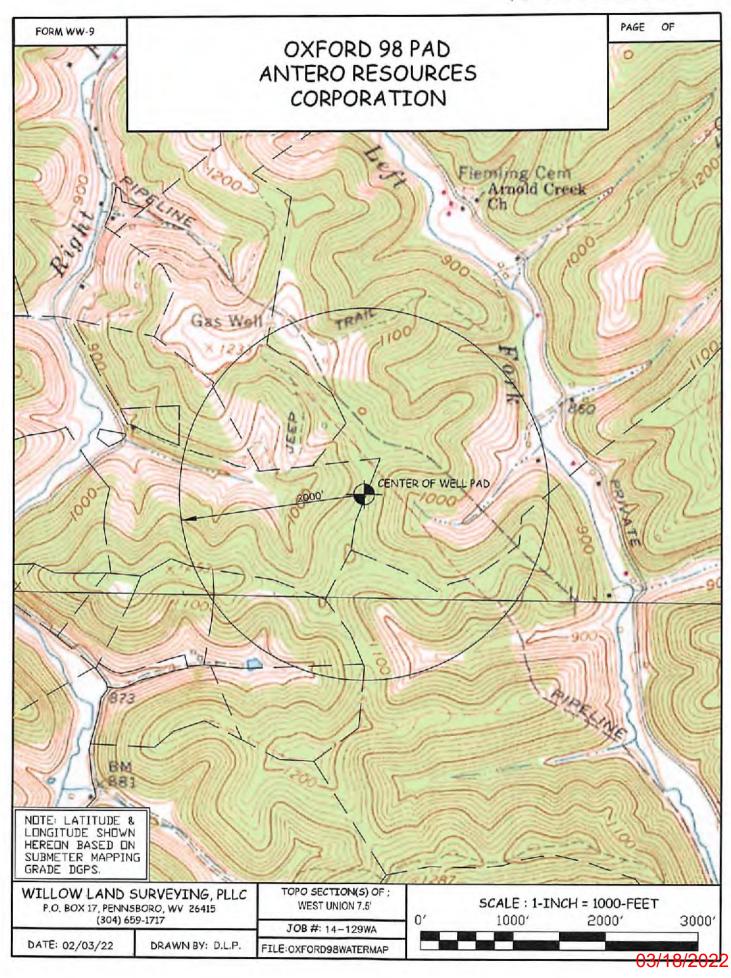

#### FLUIDS/ CUTTINGS DISPOSAL & RECLAMATION PLAN

| Operator Name Antero Resources Corporation OP Code 494507062                                                                                                                                                                                                                                                                                                                                                                                                                                                                                                                                                                                                                                                                                                                                                                                                                                                              |
|---------------------------------------------------------------------------------------------------------------------------------------------------------------------------------------------------------------------------------------------------------------------------------------------------------------------------------------------------------------------------------------------------------------------------------------------------------------------------------------------------------------------------------------------------------------------------------------------------------------------------------------------------------------------------------------------------------------------------------------------------------------------------------------------------------------------------------------------------------------------------------------------------------------------------|
| Watershed (HUC 10) Headwaters Middle Island Creek Quadrangle West Union 7.5'                                                                                                                                                                                                                                                                                                                                                                                                                                                                                                                                                                                                                                                                                                                                                                                                                                              |
| Do you anticipate using more than 5,000 bbls of water to complete the proposed well work? Yes V No                                                                                                                                                                                                                                                                                                                                                                                                                                                                                                                                                                                                                                                                                                                                                                                                                        |
| Will a pit be used? Yes No 🗸                                                                                                                                                                                                                                                                                                                                                                                                                                                                                                                                                                                                                                                                                                                                                                                                                                                                                              |
| If so, please describe anticipated pit waste: Ma pit will be used in this size (Defining and Floridack Fluids will be stoned in these. Cuttings will be liveled and headed off size)                                                                                                                                                                                                                                                                                                                                                                                                                                                                                                                                                                                                                                                                                                                                      |
| Will a synthetic liner be used in the pit? Yes No V If so, what ml.? N/A                                                                                                                                                                                                                                                                                                                                                                                                                                                                                                                                                                                                                                                                                                                                                                                                                                                  |
| Will a synthetic liner be used in the pit? Yes No V If so, what ml.? N/A SD W Proposed Disposal Method For Treated Pit Wastes: Land Application Z(25/2027)                                                                                                                                                                                                                                                                                                                                                                                                                                                                                                                                                                                                                                                                                                                                                                |
| Land Application Z/25 (2020                                                                                                                                                                                                                                                                                                                                                                                                                                                                                                                                                                                                                                                                                                                                                                                                                                                                                               |
| Underground Injection ( UIC Permit Number *UIC Permit # will be provided on Form WR-34                                                                                                                                                                                                                                                                                                                                                                                                                                                                                                                                                                                                                                                                                                                                                                                                                                    |
| Reuse (at API Number Future permitted well locations when applicable. API# will be provided on Form WR-34  Off Site Disposal (Supply form WW-9 for disposal location)(Meadowfill Landfill Permit #SWF-1032-98)  Other (Explain  Northwestern Landfill Permit #SWF-1025/  WV0109410  Wetzel County Landfill (Permit # SWF-1021)                                                                                                                                                                                                                                                                                                                                                                                                                                                                                                                                                                                            |
| Will closed loop system be used? If so, describe: Yes, fluids stored in tanks, cuttings removed offsite and taken to landfill.                                                                                                                                                                                                                                                                                                                                                                                                                                                                                                                                                                                                                                                                                                                                                                                            |
| Drilling medium anticipated for this well (vertical and horizontal)? Air, freshwater, oil based, etc.  Section - Malforentables, intermediate- confidence - Malforentables, intermediate-                                                                                                                                                                                                                                                                                                                                                                                                                                                                                                                                                     |
| -If oil based, what type? Synthetic, petroleum, etc. Synthetic                                                                                                                                                                                                                                                                                                                                                                                                                                                                                                                                                                                                                                                                                                                                                                                                                                                            |
| Additives to be used in drilling medium? Please See Attachment                                                                                                                                                                                                                                                                                                                                                                                                                                                                                                                                                                                                                                                                                                                                                                                                                                                            |
| Drill cuttings disposal method? Leave in pit, landfill, removed offsite, etc. Drill cuttings stored in tanks, removed offsite and taken to landfill.                                                                                                                                                                                                                                                                                                                                                                                                                                                                                                                                                                                                                                                                                                                                                                      |
| -If left in pit and plan to solidify what medium will be used? (cement, lime, sawdust) N/A                                                                                                                                                                                                                                                                                                                                                                                                                                                                                                                                                                                                                                                                                                                                                                                                                                |
| -Landfill or offsite name/permit number? Messowiii Landfill (Permit #SWF-1032-95), Northwestern Landfill (Permit # SWF-1025/WV0109410)                                                                                                                                                                                                                                                                                                                                                                                                                                                                                                                                                                                                                                                                                                                                                                                    |
| Wetzel County Landfill (Permit # SWF-1021)  Permittee shall provide written notice to the Office of Oil and Gas of any load of drill cuttings or associated waste rejected at any West Virginia solid waste facility. The notice shall be provided within 24 hours of rejection and the permittee shall also disclose where it was properly disposed.                                                                                                                                                                                                                                                                                                                                                                                                                                                                                                                                                                     |
| I certify that I understand and agree to the terms and conditions of the GENERAL WATER POLLUTION PERMIT issued on August 1, 2005, by the Office of Oil and Gas of the West Virginia Department of Environmental Protection. I understand that the provisions of the permit are enforceable by law. Violations of any term or condition of the general permit and/or other applicable law or regulation can lead to enforcement action.  I certify under penalty of law that I have personally examined and am familiar with the information submitted on this application form and all attachments thereto and that, based on my inquiry of those individuals immediately responsible for obtaining the information, I believe that the information is true, accurate, and complete. I am aware that there are significant penalties for submitting false information, including the possibility of fine or imprisonment. |
| Company Official Signature Gretchen Kohler                                                                                                                                                                                                                                                                                                                                                                                                                                                                                                                                                                                                                                                                                                                                                                                                                                                                                |
| Company Official (Typed Name) Gretchen Kohler                                                                                                                                                                                                                                                                                                                                                                                                                                                                                                                                                                                                                                                                                                                                                                                                                                                                             |
| Company Official Title Director Environmental & Regulatory Compliance                                                                                                                                                                                                                                                                                                                                                                                                                                                                                                                                                                                                                                                                                                                                                                                                                                                     |
| Subscribed and swom before me this 3 day of February , 2022                                                                                                                                                                                                                                                                                                                                                                                                                                                                                                                                                                                                                                                                                                                                                                                                                                                               |
| My commission expires  Notary Public DIANE BLAIR NOTARY PUBLIC STATE OF COLORADO HOTARY ID 19994011871 MY COMMISSION EXPIRES 27-Apr-2024                                                                                                                                                                                                                                                                                                                                                                                                                                                                                                                                                                                                                                                                                                                                                                                  |

Form WW-9

Operator's TV-II No. Oxford 98 Unit 5H

| Proposed Revegetation Treatme                                                                                                                                                               | ent: Acres Disturbed 24.47 a                                                                            | ocres Prevegetation                                                                             | рН                             |  |
|---------------------------------------------------------------------------------------------------------------------------------------------------------------------------------------------|---------------------------------------------------------------------------------------------------------|-------------------------------------------------------------------------------------------------|--------------------------------|--|
| Lime 2-4                                                                                                                                                                                    | _ Tons/acre or to correct to pl                                                                         | 6.5                                                                                             |                                |  |
| Fertilizer type Hay or s                                                                                                                                                                    | straw or Wood Fiber (will be used                                                                       | where needed)                                                                                   |                                |  |
| Fertilizer amount 500                                                                                                                                                                       |                                                                                                         | bs/acre                                                                                         |                                |  |
| Mulch 2-3                                                                                                                                                                                   | Tons/                                                                                                   |                                                                                                 |                                |  |
| Tank Pad Acreas                                                                                                                                                                             | c (2.43 acres) + Well Pad Acresge (5.73 ac<br>Access                                                    | res: + Stockyile Acreage (4.60 seres) + Tank Pac<br>(10.51 seres) = 24.47 Acres                 | Access (1.18 acres) + Well Pad |  |
|                                                                                                                                                                                             | See                                                                                                     | d Mixtures                                                                                      |                                |  |
| Тетр                                                                                                                                                                                        | orary                                                                                                   | Per                                                                                             | manent                         |  |
| Seed Type                                                                                                                                                                                   | lbs/acre                                                                                                | Seed Type                                                                                       | lbs/acre                       |  |
| Annual Ryegrass                                                                                                                                                                             | 40                                                                                                      | Crownvetch                                                                                      | 10-15                          |  |
| Field Bromegrass                                                                                                                                                                            | 40                                                                                                      | Tall Fescue                                                                                     | 30                             |  |
| see attached Table IV-3 for additional seed type (Oxford 98 Pad Design)                                                                                                                     |                                                                                                         | See attached Table IV-4A for additional seed type (Oxford 98 Pad Design)                        |                                |  |
| or type of grass seed requested by surface owner                                                                                                                                            |                                                                                                         |                                                                                                 |                                |  |
| attach:<br>Maps(s) of road, location, pit and<br>rovided). If water from the pit water<br>creage, of the land application a                                                                 | d proposed area for land applic<br>will be land applied, include di<br>area                             | *or type of grass seed requation (unless engineered plans increasions (L x W x D) of the pit, a | luding this info have been     |  |
| attach:<br>faps(s) of road, location, pit and<br>rovided). If water from the pit v                                                                                                          | d proposed area for land applic<br>will be land applied, include di<br>area                             | ation (unless engineered plans inc<br>mensions (L x W x D) of the pit, a                        | luding this info have been     |  |
| Attach:  faps(s) of road, location, pit and rovided). If water from the pit water application at the creage, of the land application at the hotocopied section of involved                  | d proposed area for land applic<br>will be land applied, include di<br>arca.<br>7.5' topographic sheet. | ation (unless engineered plans inc<br>mensions (L x W x D) of the pit, a                        | luding this info have been     |  |
| Attach:  faps(s) of road, location, pit and rovided). If water from the pit water application at the creage, of the land application at the hotocopied section of involved lan Approved by: | d proposed area for land applic<br>will be land applied, include di<br>arca.<br>7.5' topographic sheet. | ation (unless engineered plans inc<br>mensions (L x W x D) of the pit, a                        | luding this info have been     |  |
| Attach:  faps(s) of road, location, pit and rovided). If water from the pit water application at the creage, of the land application at the hotocopied section of involved lan Approved by: | d proposed area for land applic<br>will be land applied, include di<br>arca.<br>7.5' topographic sheet. | ation (unless engineered plans inc<br>mensions (L x W x D) of the pit, a                        | luding this info have been     |  |
| Attach:  faps(s) of road, location, pit and rovided). If water from the pit water application at the creage, of the land application at the hotocopied section of involved lan Approved by: | d proposed area for land applic<br>will be land applied, include di<br>arca.<br>7.5' topographic sheet. | ation (unless engineered plans inc<br>mensions (L x W x D) of the pit, a                        | luding this info have been     |  |
| Attach:  faps(s) of road, location, pit and rovided). If water from the pit water application at the creage, of the land application at the hotocopied section of involved lan Approved by: | d proposed area for land applic<br>will be land applied, include di<br>arca.<br>7.5' topographic sheet. | ation (unless engineered plans inc<br>mensions (L x W x D) of the pit, a                        | luding this info have been     |  |
| Attach:  faps(s) of road, location, pit and rovided). If water from the pit water application at the creage, of the land application at the hotocopied section of involved lan Approved by: | d proposed area for land applic<br>will be land applied, include di<br>arca.<br>7.5' topographic sheet. | ation (unless engineered plans inc<br>mensions (L x W x D) of the pit, a                        | luding this info have been     |  |
| Attach:  faps(s) of road, location, pit and rovided). If water from the pit water application at the creage, of the land application at the hotocopied section of involved lan Approved by: | d proposed area for land applic<br>will be land applied, include di<br>arca.<br>7.5' topographic sheet. | ation (unless engineered plans inc<br>mensions (L x W x D) of the pit, a                        | luding this info have been     |  |
| Attach:  faps(s) of road, location, pit and rovided). If water from the pit water application at the creage, of the land application at the hotocopied section of involved lan Approved by: | d proposed area for land applic<br>will be land applied, include di<br>arca.<br>7.5' topographic sheet. | ation (unless engineered plans inc<br>mensions (L x W x D) of the pit, a                        | luding this info have been     |  |
| Attach:  faps(s) of road, location, pit and rovided). If water from the pit water application at the creage, of the land application at the hotocopied section of involved lan Approved by: | d proposed area for land applic will be land applied, include di area.  7.5' topographic sheet.         | ation (unless engineered plans inc<br>mensions (L x W x D) of the pit, a                        | luding this info have been     |  |