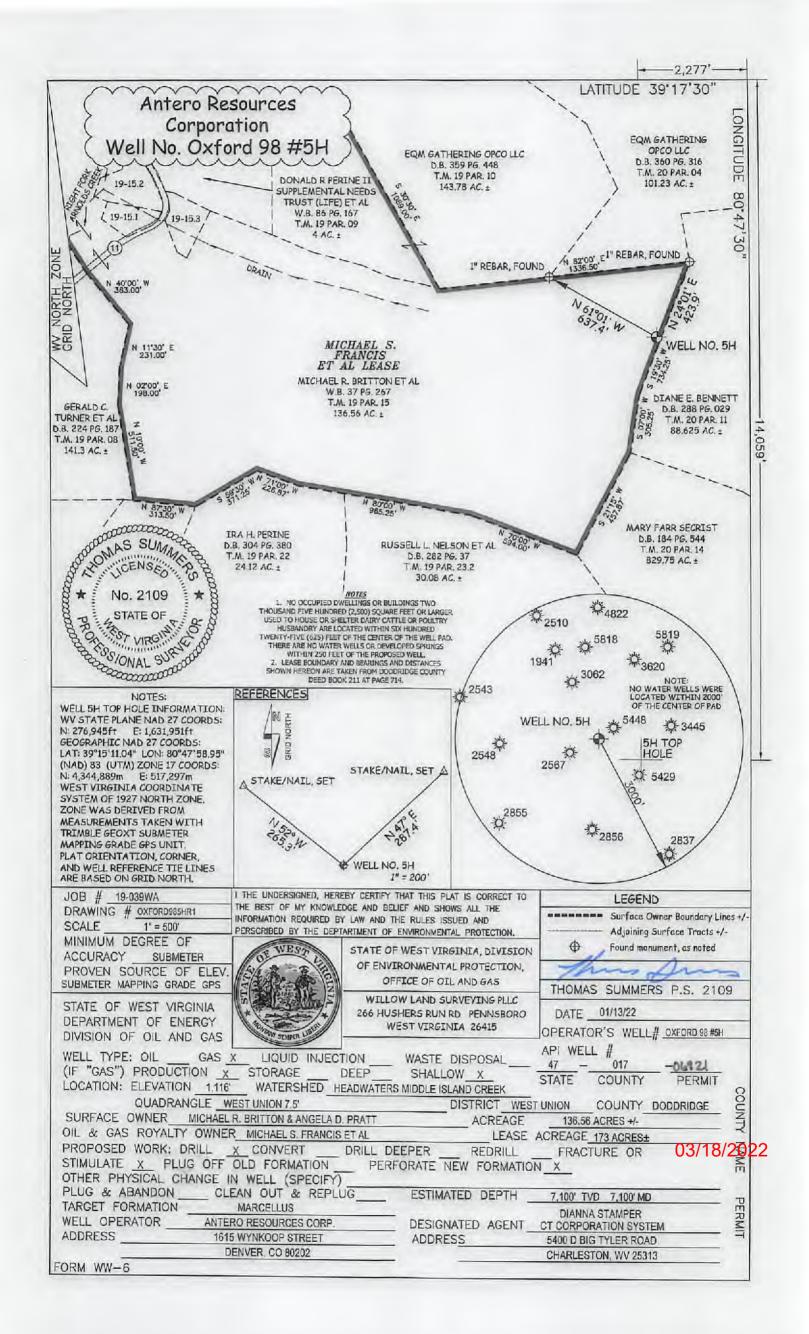

EMERGENCY (24 HOUR) CONTACT 1-800-878-1373

1

4701706921 391730 Antero Resources ONG Corporation Well No. Oxford 98 #5H EQM GATHERING OPCO LLC D.B. 360 PG. 316 FOM GATHERING OPCOILC D.B. 359 PG. 448 T.M. 19 PAR. 10 T.M. 20 PAR. 04 101,23 AC. ± DONALD R PERINE II 19-15.2 143.78 AC. : SUPPLEMENTAL NEEDS TRUST (LIFE) ET AL W.B. 86 PG. 167 T.M. 19 PAR. 09 4 AC. ± 19-15.1 19-15 3 47 30 N 82'00' E1" REBAR, FOUND I" REBAR, FOUND 40'00', W NORTH ID NORTH 888 MICHAEL S. FRANCIS ET AL LEASE WELL NO, 5H MICHAEL R. BRITTON ET AL W.B. 37 PG. 267 02'00' E 198.00' DIANE E. BENNETT T.M. 19 PAR. 15 D.B. 288 PG. 029 T.M. 20 PAR, 11 GERALD C. 136.56 AC. ± TURNER ET AL D.B. 224 PG. 187 14,059 88.625 AC. : 141.3 AC. + MARY FARR SECRIST IRA H. PERINE D.B. 304 PG. 380 NAS SUMME D.B. 184 PG, 544 RUSSELL L. NELSON ET AL T.M. 20 PAR. 14 T.M. 19 PAR, 22 D.B. 282 PG. 37 829.75 AC. ± T.M. 19 PAR. 23.2 24.12 AC. ± 30.08 AC. ± NOTES

1. NO OCCUPIED DWELLINGS OR BUILDINGS TWO THOUSAND FIVE HUNDRED (2,500) SQUARE FEET OR LARGER USED TO HOUSE OR SHELTER DAIRY CATTLE OR POULTRY HUSBANDRY ARE LOCATED WITHIN SIX HUNDRED TWENTY-FIVE (625) FEET OF THE CENTER OF THE WELL POLITHER ARE NO WATER WELLS OR DEVELOPED SPRINGS WITHIN 250 FEET OF THE PROPOSED WELL 2. LEASE BOUNDARY AND BEARINGS AND DISTANCES SHOWN HEREON ARE TAKEN FROM DODDRIDGE COUNTY DEED BOOK 211 AT PAGE 714. ONAL SUF 禁4822 2510 5818 1941 <sup>3</sup>3620 3062 NOTE: NO WATER WELLS WERE LOCATED WITHIN 2000' OF THE CENTER OF PAD 2543 REFERENCES WELL 5H TOP HOLE INFORMATION: WV STATE PLANE NAD 27 COORDS: **☆**5448 NORTH WELL NO. 5H 禁 3445 N: 276,945ft E: 1,631,951ft GEOGRAPHIC NAD 27 COORDS: 5H TOP HOLE GRID LAT: 39°15'11.04" LON: 80°47'58.95" (NAD) 83 (UTM) ZONE 17 COORDS: 2548 2567 STAKE/NAIL, SET 5429 N: 4,344,889m E: 517,297m WEST VIRGINIA COORDINATE STAKE/NAIL, SET SYSTEM OF 1927 NORTH ZONE ZONE WAS DERIVED FROM N281 A 2855 MEASUREMENTS TAKEN WITH \*\* 2856 TRIMBLE GEOXT SUBMETER 2837 MAPPING GRADE GPS UNIT. PLAT ORIENTATION, CORNER, WELL NO. 5H AND WELL REFERENCE TIE LINES 1" = 200 ARE BASED ON GRID NORTH THE UNDERSIGNED, HEREBY CERTIFY THAT THIS PLAT IS CORRECT TO JOB # 19-039WA LEGEND THE BEST OF MY KNOWLEDGE AND BELIEF AND SHOWS ALL THE DRAWING # DXFORD985HR1 Surface Owner Boundary Lines +/-INFORMATION REQUIRED BY LAW AND THE RULES ISSUED AND SCALE 1" = 500" Adjoining Surface Tracts +/-PERSCRIBED BY THE DEPTARTMENT OF ENVIRONMENTAL PROTECTION MINIMUM DEGREE OF 0 Found monument, as noted STATE OF WEST VIRGINIA, DIVISION ACCURACY SUBMETER OF ENVIRONMENTAL PROTECTION, PROVEN SOURCE OF ELEV. OFFICE OF OIL AND GAS SUBMETER MAPPING GRADE GPS THOMAS SUMMERS P.S. 2109 WILLOW LAND SURVEYING PLIC STATE OF WEST VIRGINIA 01/13/22 266 HUSHERS RUN RD PENNSBORO DATE DEPARTMENT OF ENERGY WEST VIRGINIA 26415 OPERATOR'S WELL# OXFORD 98 #5H DIVISION OF OIL AND GAS API WELL # GAS X LIQUID INJECTION WASTE DISPOSAL 017 47 (IF "GAS") PRODUCTION X STORAGE DEEP SHALLOW X STATE COUNTY PERMIT WATERSHED HEADWATERS MIDDLE ISLAND CREEK LOCATION: ELEVATION 1,116 QUADRANGLE WEST UNION 7.5 DISTRICT WEST UNION COUNTY DODDRIDGE SURFACE OWNER MICHAEL R. BRITTON & ANGELA D. PRATT ACREAGE 136.56 ACRES +/-OIL & GAS ROYALTY OWNER MICHAELS, FRANCIS ET AL LEASE ACREAGE 173 ACRES± <del>03/18/</del>20**2** PROPOSED WORK: DRILL X CONVERT DRILL DEEPER REDRILL FRACTURE OR PLUG OFF OLD FORMATION PERFORATE NEW FORMATION X OTHER PHYSICAL CHANGE IN WELL (SPECIFY)
PLUG & ABANDON \_\_\_\_ CLEAN OUT & REPLUG ESTIMATED DEPTH 7,100' TVD 7,100' MD TARGET FORMATION MARCELLUS DIANNA STAMPER WELL OPERATOR ANTERO RESOURCES CORP. DESIGNATED AGENT CT CORPORATION SYSTEM **ADDRESS** 1615 WYNKOOP STREET ADDRESS 5400 D BIG TYLER ROAD **DENVER, CO 80202** CHARLESTON, WV 25313 FORM WW-6