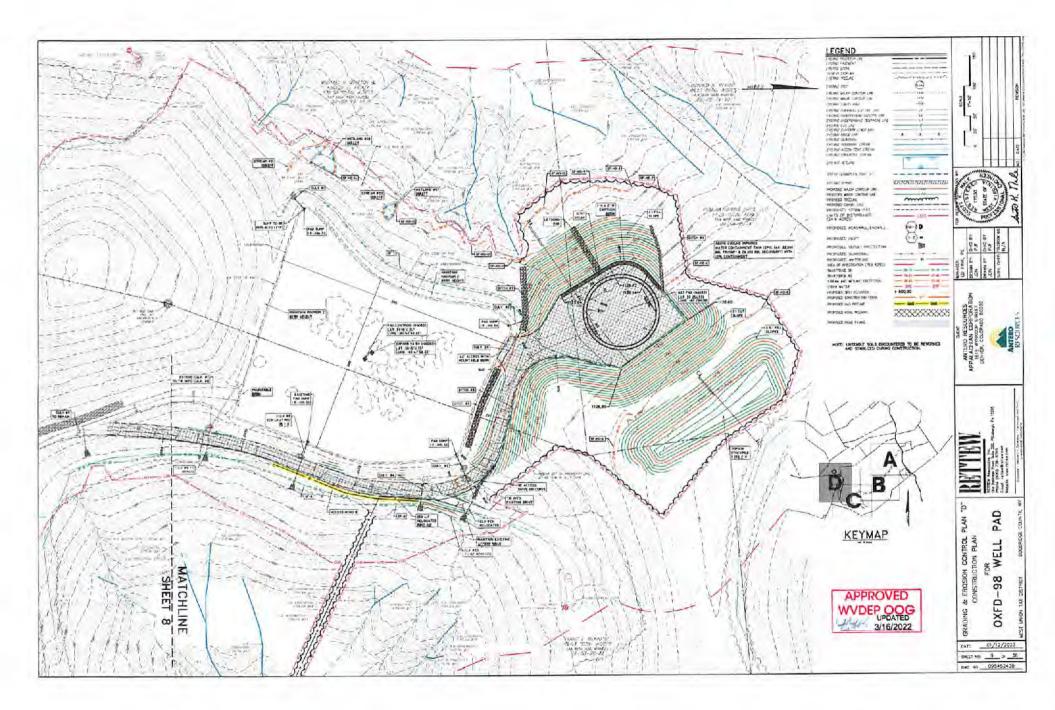

Anticipated Max Pressure - 9300 lbs Anticipated Max Rate - 80 bpm

- 21) Total Area to be disturbed, including roads, stockpile area, pits, etc., (acres): 24.47 acres
- 22) Area to be disturbed for well pad only, less access road (acres): 5.73 acres

Form WW-9

Operator's TV-II No. Oxford 98 Unit 5H

| Proposed Revegetation Treatme                                                                                                                                                               | ent: Acres Disturbed 24.47 a                                                                            | ocres Prevegetation                                                                             | рН                             |  |
|---------------------------------------------------------------------------------------------------------------------------------------------------------------------------------------------|---------------------------------------------------------------------------------------------------------|-------------------------------------------------------------------------------------------------|--------------------------------|--|
| Lime 2-4                                                                                                                                                                                    | _ Tons/acre or to correct to pl                                                                         | 6.5                                                                                             |                                |  |
| Fertilizer type Hay or s                                                                                                                                                                    | straw or Wood Fiber (will be used                                                                       | where needed)                                                                                   |                                |  |
| Fertilizer amount 500                                                                                                                                                                       |                                                                                                         | bs/acre                                                                                         |                                |  |
| Mulch 2-3                                                                                                                                                                                   | Tons/                                                                                                   |                                                                                                 |                                |  |
| Tank Pad Acreas                                                                                                                                                                             | c (2.43 acres) + Well Pad Acresge (5.73 ac<br>Access                                                    | res: + Stockyile Acreage (4.60 seres) + Tank Pac<br>(10.51 seres) = 24.47 Acres                 | Access (1.18 acres) + Well Pad |  |
|                                                                                                                                                                                             | See                                                                                                     | d Mixtures                                                                                      |                                |  |
| Тетр                                                                                                                                                                                        | orary                                                                                                   | Per                                                                                             | manent                         |  |
| Seed Type                                                                                                                                                                                   | lbs/acre                                                                                                | Seed Type                                                                                       | lbs/acre                       |  |
| Annual Ryegrass                                                                                                                                                                             | 40                                                                                                      | Crownvetch                                                                                      | 10-15                          |  |
| Field Bromegrass                                                                                                                                                                            | 40                                                                                                      | Tall Fescue                                                                                     | 30                             |  |
| see attached Table IV-3 for additional seed type (Oxford 98 Pad Design)                                                                                                                     |                                                                                                         | See attached Table IV-4A for additional seed type (Oxford 98 Pad Design)                        |                                |  |
| or type of grass seed requested by surface owner                                                                                                                                            |                                                                                                         |                                                                                                 |                                |  |
| attach:<br>Maps(s) of road, location, pit and<br>rovided). If water from the pit water<br>creage, of the land application a                                                                 | d proposed area for land applic<br>will be land applied, include di<br>area                             | *or type of grass seed requation (unless engineered plans increasions (L x W x D) of the pit, a | luding this info have been     |  |
| attach:<br>faps(s) of road, location, pit and<br>rovided). If water from the pit v                                                                                                          | d proposed area for land applic<br>will be land applied, include di<br>area                             | ation (unless engineered plans inc<br>mensions (L x W x D) of the pit, a                        | luding this info have been     |  |
| Attach:  faps(s) of road, location, pit and rovided). If water from the pit water application at the creage, of the land application at the hotocopied section of involved                  | d proposed area for land applic<br>will be land applied, include di<br>arca.<br>7.5' topographic sheet. | ation (unless engineered plans inc<br>mensions (L x W x D) of the pit, a                        | luding this info have been     |  |
| Attach:  faps(s) of road, location, pit and rovided). If water from the pit water application at the creage, of the land application at the hotocopied section of involved lan Approved by: | d proposed area for land applic<br>will be land applied, include di<br>arca.<br>7.5' topographic sheet. | ation (unless engineered plans inc<br>mensions (L x W x D) of the pit, a                        | luding this info have been     |  |
| Attach:  faps(s) of road, location, pit and rovided). If water from the pit water application at the creage, of the land application at the hotocopied section of involved lan Approved by: | d proposed area for land applic<br>will be land applied, include di<br>arca.<br>7.5' topographic sheet. | ation (unless engineered plans inc<br>mensions (L x W x D) of the pit, a                        | luding this info have been     |  |
| Attach:  faps(s) of road, location, pit and rovided). If water from the pit water application at the creage, of the land application at the hotocopied section of involved lan Approved by: | d proposed area for land applic<br>will be land applied, include di<br>arca.<br>7.5' topographic sheet. | ation (unless engineered plans inc<br>mensions (L x W x D) of the pit, a                        | luding this info have been     |  |
| Attach:  faps(s) of road, location, pit and rovided). If water from the pit water application at the creage, of the land application at the hotocopied section of involved lan Approved by: | d proposed area for land applic<br>will be land applied, include di<br>arca.<br>7.5' topographic sheet. | ation (unless engineered plans inc<br>mensions (L x W x D) of the pit, a                        | luding this info have been     |  |
| Attach:  faps(s) of road, location, pit and rovided). If water from the pit water application at the creage, of the land application at the hotocopied section of involved lan Approved by: | d proposed area for land applic<br>will be land applied, include di<br>arca.<br>7.5' topographic sheet. | ation (unless engineered plans inc<br>mensions (L x W x D) of the pit, a                        | luding this info have been     |  |
| Attach:  faps(s) of road, location, pit and rovided). If water from the pit water application at the creage, of the land application at the hotocopied section of involved lan Approved by: | d proposed area for land applic<br>will be land applied, include di<br>arca.<br>7.5' topographic sheet. | ation (unless engineered plans inc<br>mensions (L x W x D) of the pit, a                        | luding this info have been     |  |
| Attach:  faps(s) of road, location, pit and rovided). If water from the pit water application at the creage, of the land application at the hotocopied section of involved lan Approved by: | d proposed area for land applic<br>will be land applied, include di<br>arca.<br>7.5' topographic sheet. | ation (unless engineered plans inc<br>mensions (L x W x D) of the pit, a                        | luding this info have been     |  |
| Attach:  faps(s) of road, location, pit and rovided). If water from the pit water application at the creage, of the land application at the hotocopied section of involved lan Approved by: | d proposed area for land applic will be land applied, include di area.  7.5' topographic sheet.         | ation (unless engineered plans inc<br>mensions (L x W x D) of the pit, a                        | luding this info have been     |  |