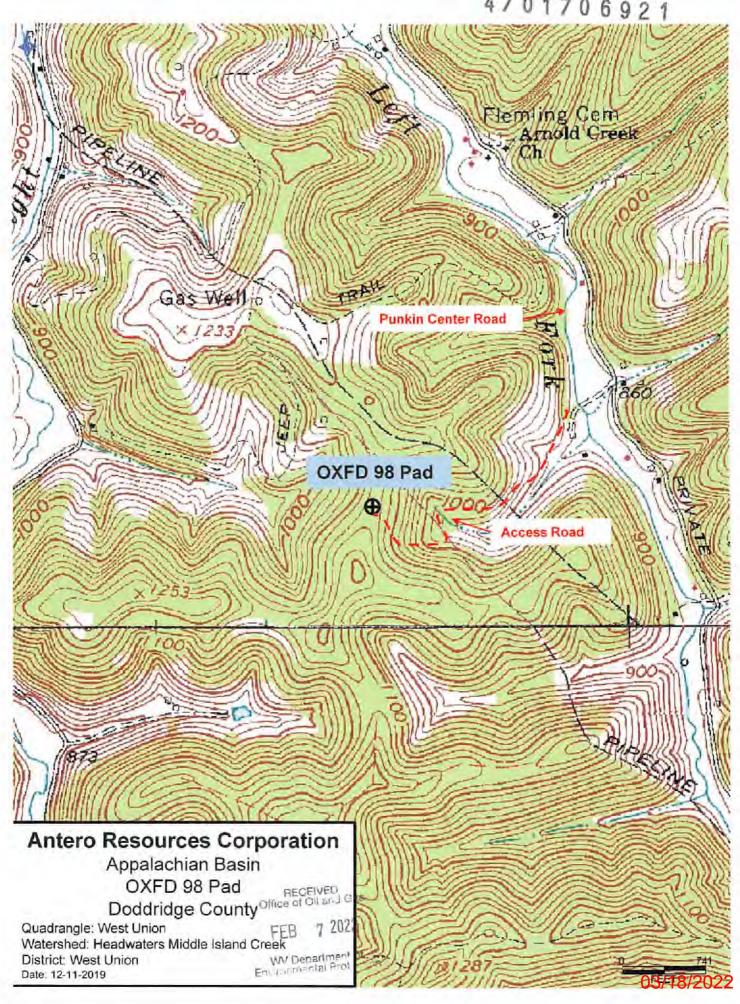

RECEIVED
Office of Oil and Gas

FEB 7 2022

WV Department of Environmental Protection

03/18/2022

911 Address 1394 Punkin Center Road West Union, WV 26456

#### **Driving Directions:**

From Doddridge High School: Go west on IS-50 W for 1.3 miles - turn left onto Arnolds Creek Road/Central Station Road/Right Fork Run Road for 0.7 miles - continue straight onto Left Fork Run Road for 1.5 miles - lease road will be on the right.

#### Alternate Route:

From West Union: Head north on Neely Ava toward Marie Street/Old US 50E for 36 feet - turn left at the 1st cross street onto Marie Street/Old US 50 W for 2.3 miles - turn right onto US 50 for 0.4 miles - continue straight onto Left Fork Run Road for 1.5 miles - lease road will be on the right.