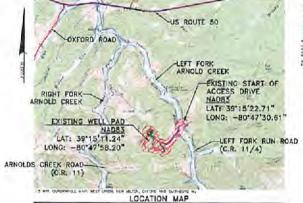

# Well Site Safety Plan Antero Resources

Well Name: Oxford 98 Unit 5H

Pad Location: OXFORD 98 PAD

Doddridge County/West Union District

**GPS Coordinates:** 

Entrance - Lat 39°15'22.71"/Long -80°47'30.61" (NAD83)

Pad Center - Lat 39°15'11.24"/Long -80°47'58.20" (NAD83)

#### **Driving Directions:**

From Doddridge High School: Go west on IS-50 W for 1.3 miles - turn left onto Arnolds Creek Road/Central Station Road/Right Fork Run Road for 0.7 miles - continue straight onto Left Fork Run Road for 1.5 miles - lease road will be on the right.

#### Alternate Route:

From West Union: Head north on Neely Ava toward Marie Street/Old US 50E for 36 feet - turn left at the 1st cross street onto Marie Street/Old US 50 W for 2.3 miles - turn right onto US 50 for 0.4 miles - continue straight onto Left Fork Run Road for 1.5 miles - lease road will be on the right.