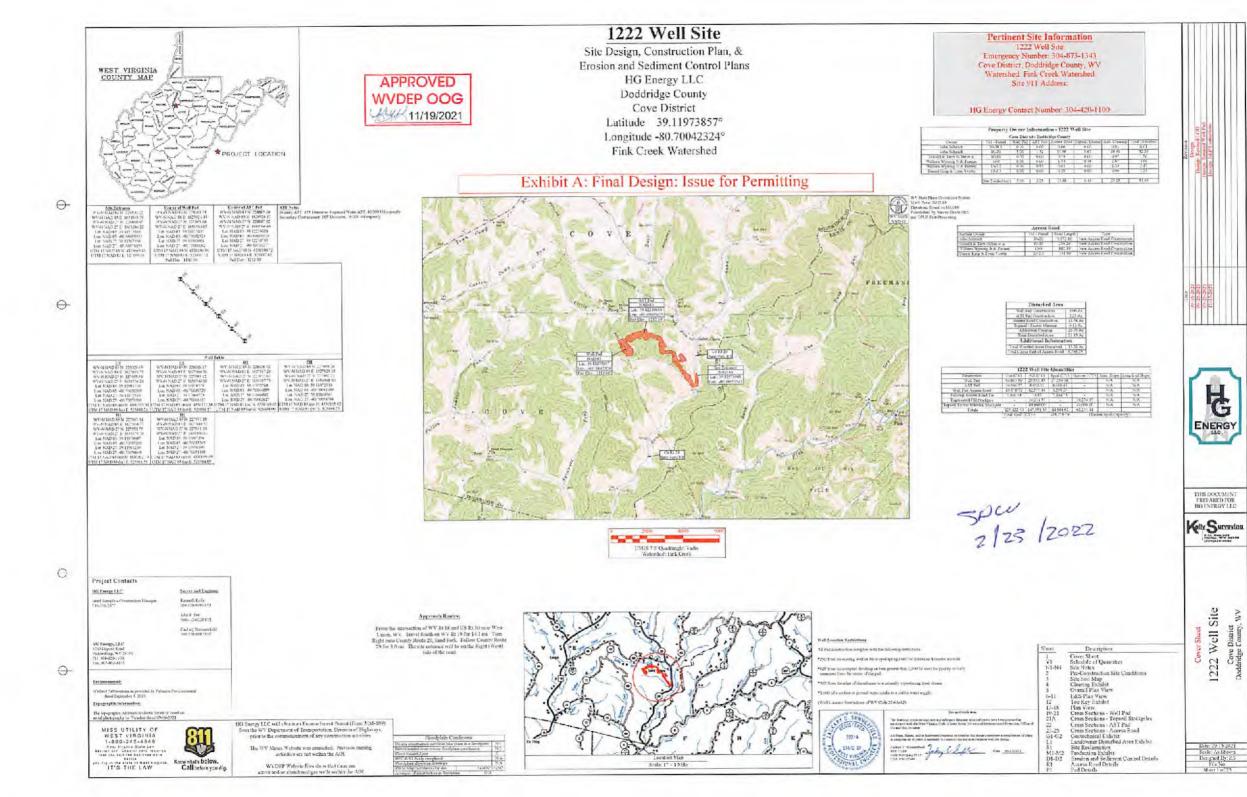

API NO. 47-017 - 06924 Exp New OPERATOR WELL NO. Schmidt 1222 S-5H
Well Pad Name: Schmidt 1222

# STATE OF WEST VIRGINIA DEPARTMENT OF ENVIRONMENTAL PROTECTION, OFFICE OF OIL AND GAS WELL WORK PERMIT APPLICATION

| 1) Well Operator: HG End                                   | ergy II Appalachia     | 494519932            | Doddridge        | Cove         | Vadis 7.5'                                   |
|------------------------------------------------------------|------------------------|----------------------|------------------|--------------|----------------------------------------------|
|                                                            |                        | Operator ID          | County           | District     | Quadrangle                                   |
| 2) Operator's Well Number                                  | Schmidt 1222 S         | -5H Well P           | ad Name: Schr    | midt 1222    |                                              |
| 3) Farm Name/Surface Own                                   | ner: John A Schm       | idt Public Ro        | oad Access: SI   | _S 29        |                                              |
| 4) Elevation, current ground                               | d: 1117'               | Elevation, propose   | d post-construct | tion: 1111'  |                                              |
|                                                            | x Oil                  | Un                   | derground Stora  | ige          |                                              |
| (b)If Gas                                                  | Shallow X Horizontal X | Deep                 | -                |              | 50W<br>2/23/2022                             |
| 6) Existing Pad: Yes or No                                 |                        |                      |                  |              | 2/23/2022                                    |
| 7) Proposed Target Formati<br>Marcellus at 6890' - 6965    |                        |                      |                  | Pressure(s): |                                              |
| 8) Proposed Total Vertical                                 | Depth: 6962'           |                      |                  |              |                                              |
| 9) Formation at Total Verti                                | cal Depth: Marce       | llus                 |                  |              |                                              |
| 10) Proposed Total Measur                                  | ed Depth: 28,735       | 5'                   |                  |              |                                              |
| 11) Proposed Horizontal Le                                 | eg Length: 20,763      | 3'                   |                  |              |                                              |
| 12) Approximate Fresh Wa                                   | ter Strata Depths:     | 54', 150', 826'      |                  |              |                                              |
| 13) Method to Determine F<br>14) Approximate Saltwater     |                        | Nearest offset w     |                  | 17-02906,4   | 7-017-02480, 4233)                           |
| 15) Approximate Coal Sear                                  | n Depths: 425'-43      | 1', 725'-829'        |                  |              |                                              |
| 16) Approximate Depth to                                   | Possible Void (coal    | mine, karst, other): | None             |              | RECEIVED<br>Office of Oil and G              |
| 17) Does Proposed well loo<br>directly overlying or adjace |                        |                      | N                | o X          | MAR 4 2022                                   |
| (a) If Yes, provide Mine I                                 | nfo: Name:             |                      |                  |              | WV Department of<br>Environmental Protection |
|                                                            | Depth:                 |                      |                  |              |                                              |
|                                                            | Seam:                  |                      |                  |              |                                              |
|                                                            | Owner:                 |                      |                  |              |                                              |