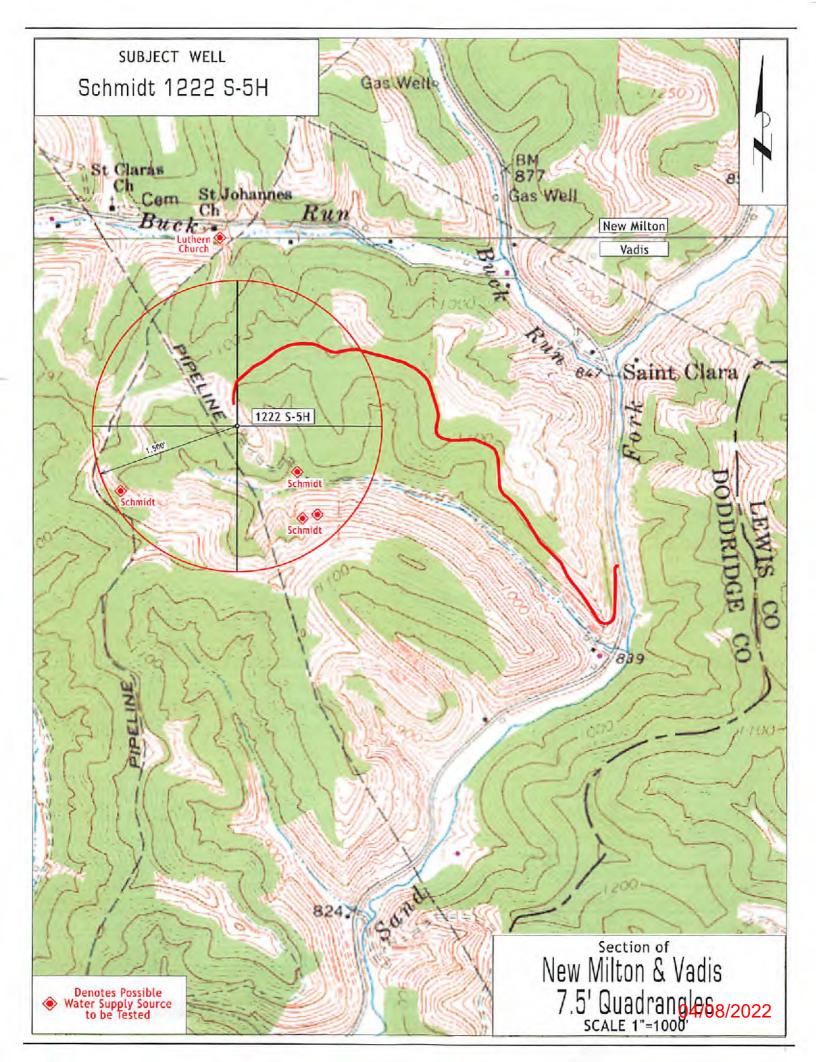

# STATE OF WEST VIRGINIA DEPARTMENT OF ENVIRONMENTAL PROTECTION, OFFICE OF OIL AND GAS WELL WORK PERMIT APPLICATION

| 1) Well Operator: HG End                                   | ergy II Appalachia     | 494519932            | Doddridge        | Cove         | Vadis 7.5'                                   |
|------------------------------------------------------------|------------------------|----------------------|------------------|--------------|----------------------------------------------|
|                                                            |                        | Operator ID          | County           | District     | Quadrangle                                   |
| 2) Operator's Well Number                                  | Schmidt 1222 S         | -5H Well P           | ad Name: Schr    | midt 1222    |                                              |
| 3) Farm Name/Surface Own                                   | ner: John A Schm       | idt Public Ro        | oad Access: SI   | _S 29        |                                              |
| 4) Elevation, current ground                               | d: 1117'               | Elevation, propose   | d post-construct | tion: 1111'  |                                              |
|                                                            | x Oil                  | Un                   | derground Stora  | ige          |                                              |
| (b)If Gas                                                  | Shallow X Horizontal X | Deep                 | -                |              | 50W<br>2/23/2022                             |
| 6) Existing Pad: Yes or No                                 |                        |                      |                  |              | 2/23/2022                                    |
| 7) Proposed Target Formati<br>Marcellus at 6890' - 6965    |                        |                      |                  | Pressure(s): |                                              |
| 8) Proposed Total Vertical                                 | Depth: 6962'           |                      |                  |              |                                              |
| 9) Formation at Total Verti                                | cal Depth: Marce       | llus                 |                  |              |                                              |
| 10) Proposed Total Measur                                  | ed Depth: 28,735       | 5'                   |                  |              |                                              |
| 11) Proposed Horizontal Le                                 | eg Length: 20,763      | 3'                   |                  |              |                                              |
| 12) Approximate Fresh Wa                                   | ter Strata Depths:     | 54', 150', 826'      |                  |              |                                              |
| 13) Method to Determine F<br>14) Approximate Saltwater     |                        | Nearest offset w     |                  | 17-02906,4   | 7-017-02480, 4233)                           |
| 15) Approximate Coal Sear                                  | n Depths: 425'-43      | 1', 725'-829'        |                  |              |                                              |
| 16) Approximate Depth to                                   | Possible Void (coal    | mine, karst, other): | None             |              | RECEIVED<br>Office of Oil and G              |
| 17) Does Proposed well loo<br>directly overlying or adjace |                        |                      | N                | o X          | MAR 4 2022                                   |
| (a) If Yes, provide Mine I                                 | nfo: Name:             |                      |                  |              | WV Department of<br>Environmental Protection |
|                                                            | Depth:                 |                      |                  |              |                                              |
|                                                            | Seam:                  |                      |                  |              |                                              |
|                                                            | Owner:                 |                      |                  |              |                                              |

### **PACKERS**

| Kind:       |  |  |  |
|-------------|--|--|--|
| Sizes:      |  |  |  |
| Depths Set: |  |  |  |

WW-6B (10/14)

| API NO. 47           |                   |
|----------------------|-------------------|
| OPERATOR WELL NO.    | Schmidt 1222 S-5H |
| Well Pad Name: Schmi | dt 1222           |