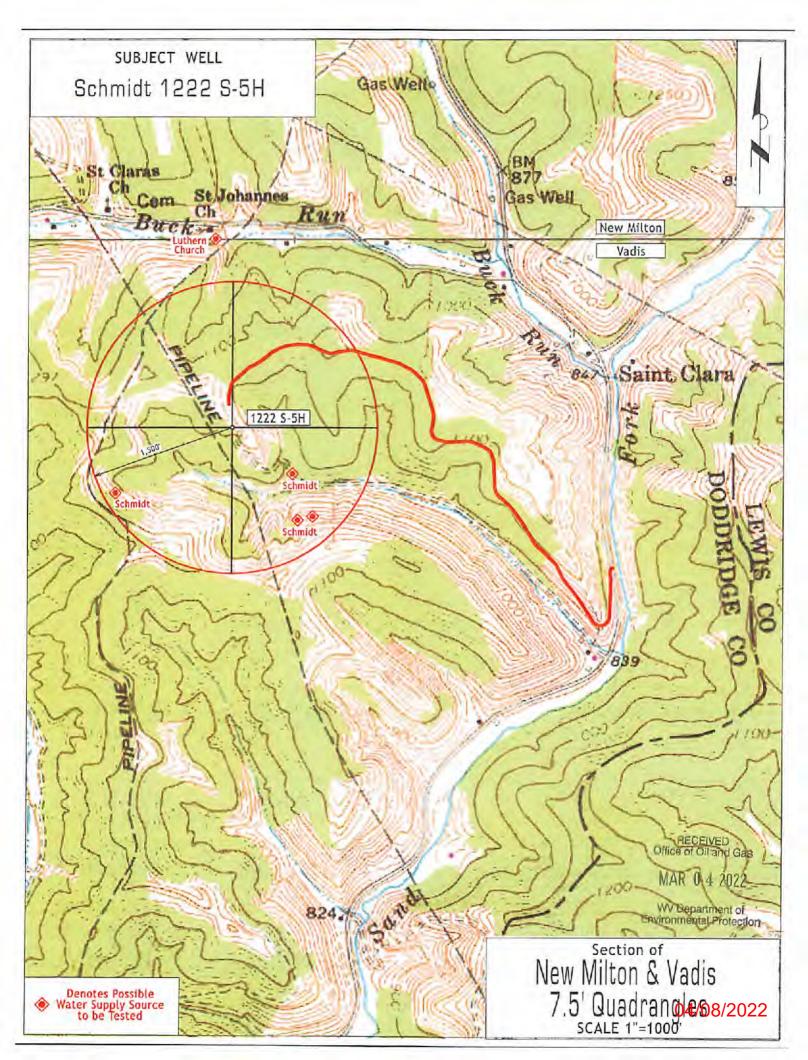

API NO. 47-017 - 06924 Exp New OPERATOR WELL NO. Schmidt 1222 S-5H
Well Pad Name: Schmidt 1222