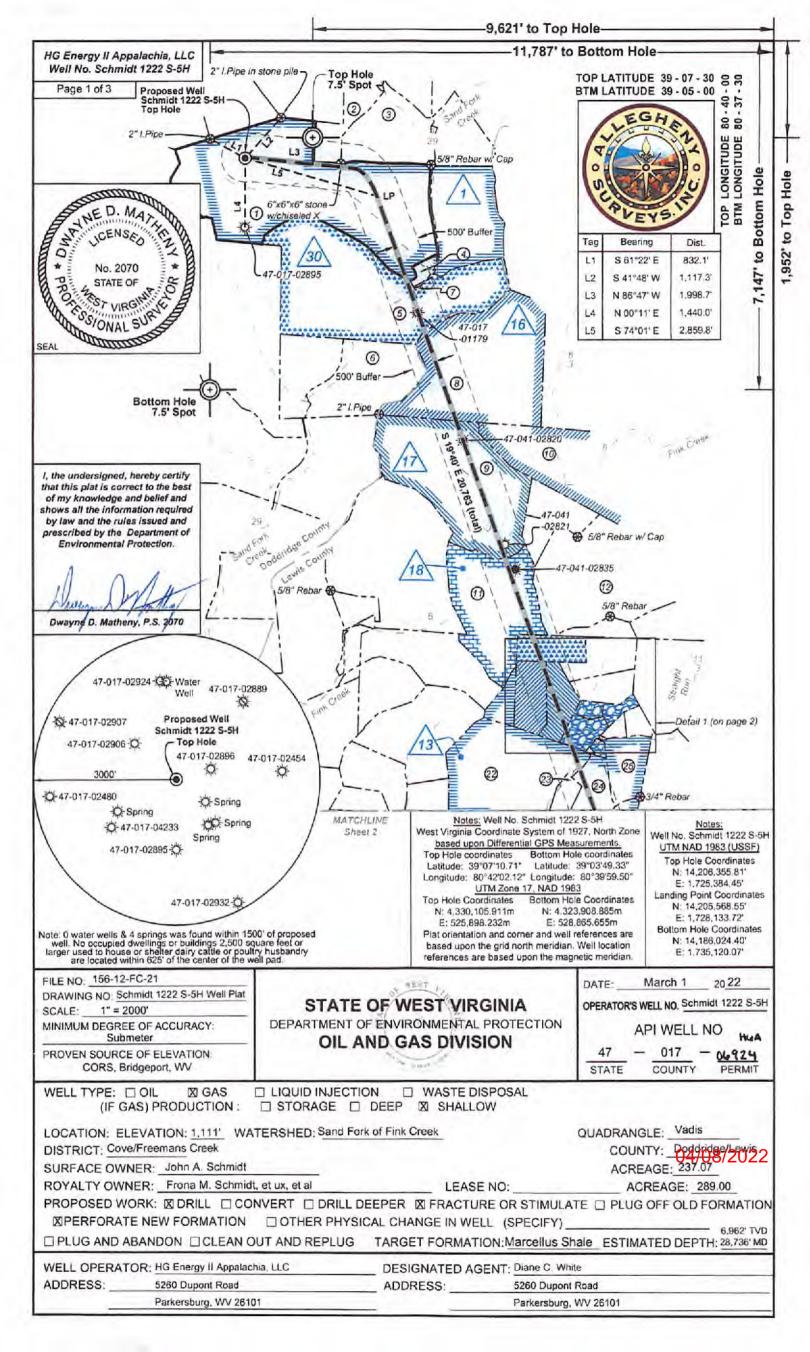

API NO. 47-017 - 06924 Exp New OPERATOR WELL NO. Schmidt 1222 S-5H
Well Pad Name: Schmidt 1222

WW-6B (04/15) API NO. 47-\_\_\_\_-

OPERATOR WELL NO. Schmidt 1222 S-5H

Well Pad Name: Schmidt 1222

18)