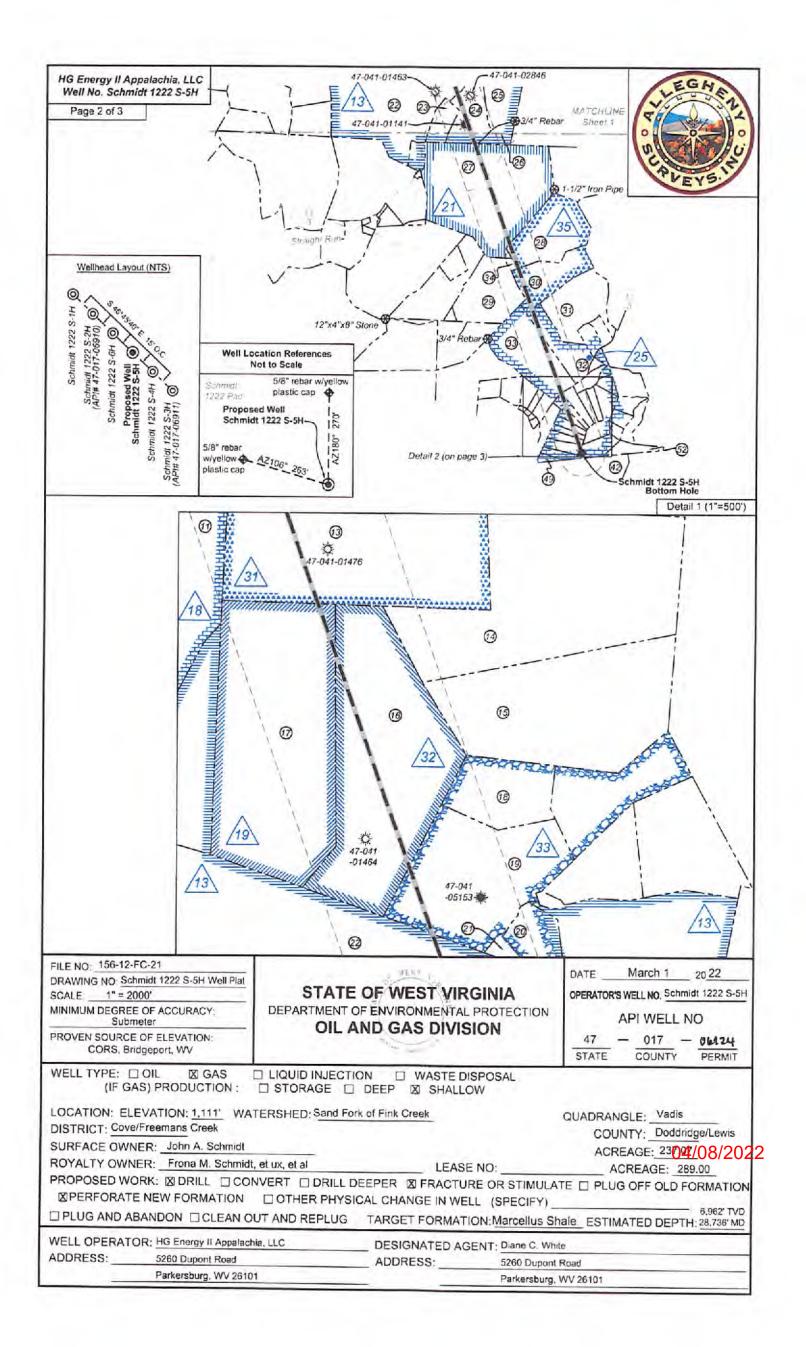

API NO. 47-017 - 06924 Exp New OPERATOR WELL NO. Schmidt 1222 S-5H
Well Pad Name: Schmidt 1222

WW-6B (04/15) API NO. 47-\_\_\_\_-

OPERATOR WELL NO. Schmidt 1222 S-5H

Well Pad Name: Schmidt 1222

18)