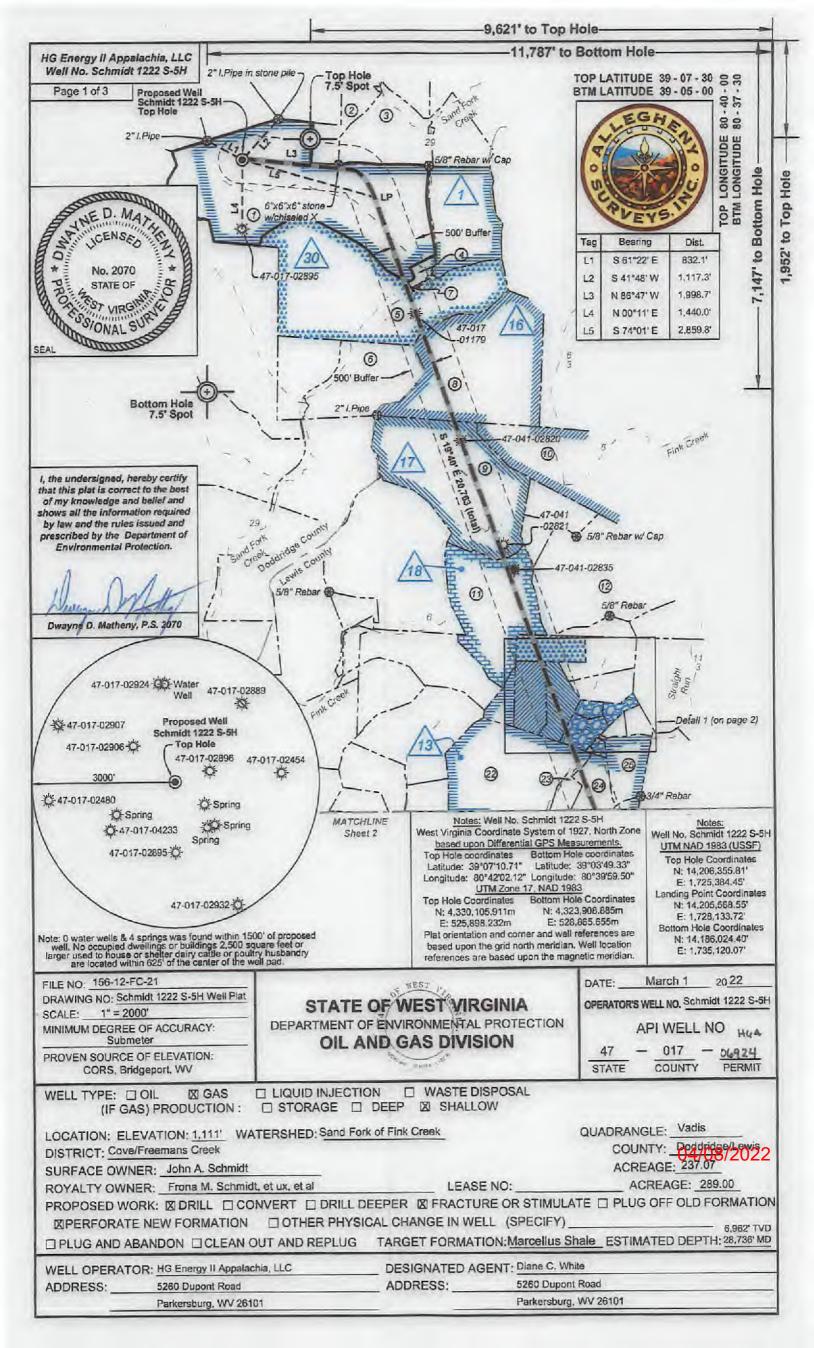

API NO. 47-017 - 06924 Exp New OPERATOR WELL NO. Schmidt 1222 S-5H
Well Pad Name: Schmidt 1222

# STATE OF WEST VIRGINIA DEPARTMENT OF ENVIRONMENTAL PROTECTION, OFFICE OF OIL AND GAS WELL WORK PERMIT APPLICATION

| 1) Well Operator: HG End                                   | ergy II Appalachia     | 494519932            | Doddridge        | Cove         | Vadis 7.5'                                   |
|------------------------------------------------------------|------------------------|----------------------|------------------|--------------|----------------------------------------------|
|                                                            |                        | Operator ID          | County           | District     | Quadrangle                                   |
| 2) Operator's Well Number                                  | Schmidt 1222 S         | -5H Well P           | ad Name: Schr    | midt 1222    |                                              |
| 3) Farm Name/Surface Own                                   | ner: John A Schm       | idt Public Ro        | oad Access: SI   | _S 29        |                                              |
| 4) Elevation, current ground                               | d: 1117'               | Elevation, propose   | d post-construct | tion: 1111'  |                                              |
|                                                            | x Oil                  | Un                   | derground Stora  | ige          |                                              |
| (b)If Gas                                                  | Shallow X Horizontal X | Deep                 | -                |              | 50W<br>2/23/2022                             |
| 6) Existing Pad: Yes or No                                 |                        |                      |                  |              | 2/23/2022                                    |
| 7) Proposed Target Formati<br>Marcellus at 6890' - 6965    |                        |                      |                  | Pressure(s): |                                              |
| 8) Proposed Total Vertical                                 | Depth: 6962'           |                      |                  |              |                                              |
| 9) Formation at Total Verti                                | cal Depth: Marce       | llus                 |                  |              |                                              |
| 10) Proposed Total Measur                                  | ed Depth: 28,735       | 5'                   |                  |              |                                              |
| 11) Proposed Horizontal Le                                 | eg Length: 20,763      | 3'                   |                  |              |                                              |
| 12) Approximate Fresh Wa                                   | ter Strata Depths:     | 54', 150', 826'      |                  |              |                                              |
| 13) Method to Determine F<br>14) Approximate Saltwater     |                        | Nearest offset w     |                  | 17-02906,4   | 7-017-02480, 4233)                           |
| 15) Approximate Coal Sear                                  | n Depths: 425'-43      | 1', 725'-829'        |                  |              |                                              |
| 16) Approximate Depth to                                   | Possible Void (coal    | mine, karst, other): | None             |              | RECEIVED<br>Office of Oil and G              |
| 17) Does Proposed well loo<br>directly overlying or adjace |                        |                      | N                | o X          | MAR 4 2022                                   |
| (a) If Yes, provide Mine I                                 | nfo: Name:             |                      |                  |              | WV Department of<br>Environmental Protection |
|                                                            | Depth:                 |                      |                  |              |                                              |
|                                                            | Seam:                  |                      |                  |              |                                              |
|                                                            | Owner:                 |                      |                  |              |                                              |