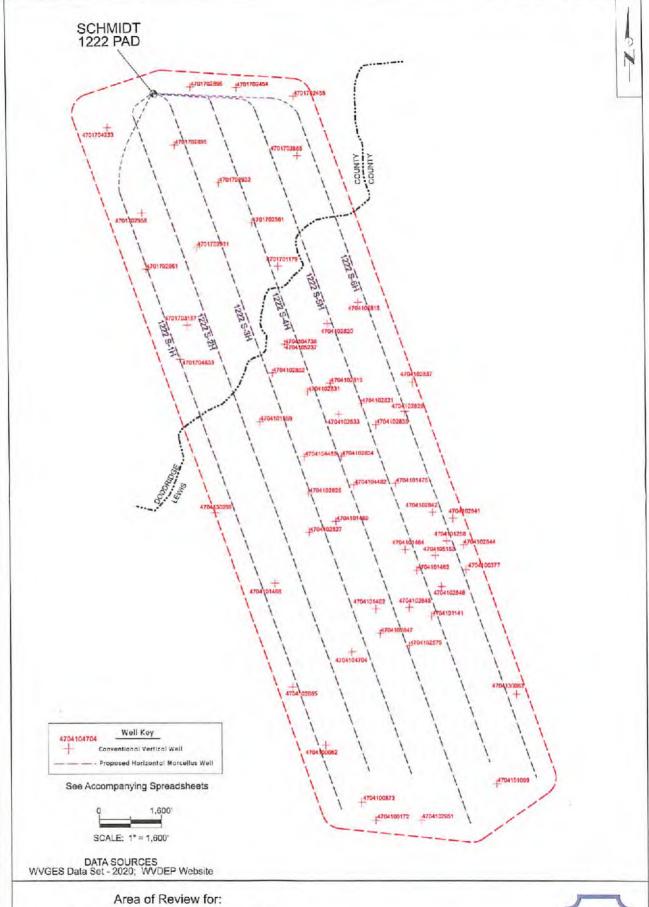

# STATE OF WEST VIRGINIA DEPARTMENT OF ENVIRONMENTAL PROTECTION, OFFICE OF OIL AND GAS WELL WORK PERMIT APPLICATION

| 1) Well Operator: HG End                                   | ergy II Appalachia     | 494519932            | Doddridge        | Cove         | Vadis 7.5'                                   |
|------------------------------------------------------------|------------------------|----------------------|------------------|--------------|----------------------------------------------|
|                                                            |                        | Operator ID          | County           | District     | Quadrangle                                   |
| 2) Operator's Well Number                                  | Schmidt 1222 S         | -5H Well P           | ad Name: Schr    | midt 1222    |                                              |
| 3) Farm Name/Surface Own                                   | ner: John A Schm       | idt Public Ro        | oad Access: SI   | _S 29        |                                              |
| 4) Elevation, current ground                               | d: 1117'               | Elevation, propose   | d post-construct | tion: 1111'  |                                              |
|                                                            | x Oil                  | Un                   | derground Stora  | ige          |                                              |
| (b)If Gas                                                  | Shallow X Horizontal X | Deep                 | -                |              | 50W<br>2/23/2022                             |
| 6) Existing Pad: Yes or No                                 |                        |                      |                  |              | 2/23/2022                                    |
| 7) Proposed Target Formati<br>Marcellus at 6890' - 6965    |                        |                      |                  | Pressure(s): |                                              |
| 8) Proposed Total Vertical                                 | Depth: 6962'           |                      |                  |              |                                              |
| 9) Formation at Total Verti                                | cal Depth: Marce       | llus                 |                  |              |                                              |
| 10) Proposed Total Measur                                  | ed Depth: 28,735       | 5'                   |                  |              |                                              |
| 11) Proposed Horizontal Le                                 | eg Length: 20,763      | 3'                   |                  |              |                                              |
| 12) Approximate Fresh Wa                                   | ter Strata Depths:     | 54', 150', 826'      |                  |              |                                              |
| 13) Method to Determine F<br>14) Approximate Saltwater     |                        | Nearest offset w     |                  | 17-02906,4   | 7-017-02480, 4233)                           |
| 15) Approximate Coal Sear                                  | n Depths: 425'-43      | 1', 725'-829'        |                  |              |                                              |
| 16) Approximate Depth to                                   | Possible Void (coal    | mine, karst, other): | None             |              | RECEIVED<br>Office of Oil and G              |
| 17) Does Proposed well loo<br>directly overlying or adjace |                        |                      | N                | o X          | MAR 4 2022                                   |
| (a) If Yes, provide Mine I                                 | nfo: Name:             |                      |                  |              | WV Department of<br>Environmental Protection |
|                                                            | Depth:                 |                      |                  |              |                                              |
|                                                            | Seam:                  |                      |                  |              |                                              |
|                                                            | Owner:                 |                      |                  |              |                                              |