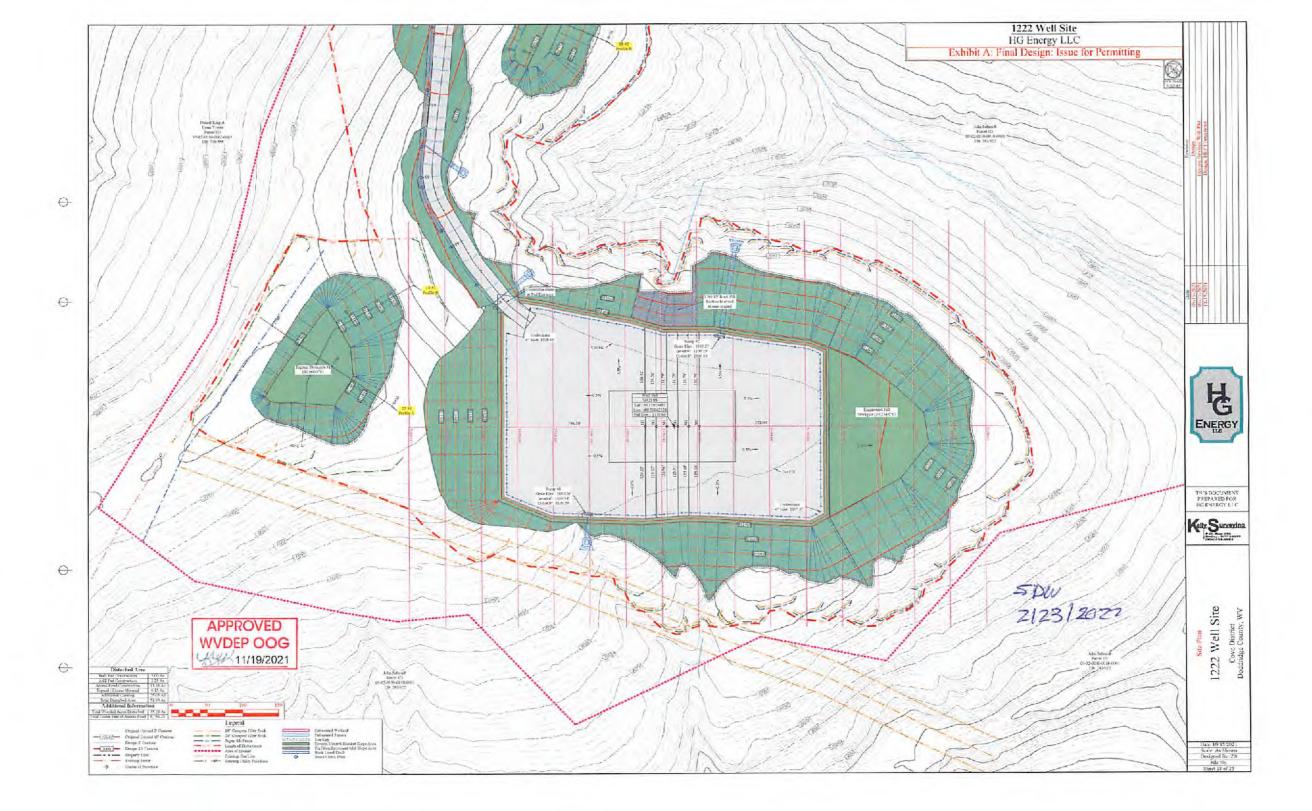

API NO. 47-017 - 06924 Exp New OPERATOR WELL NO. Schmidt 1222 S-5H
Well Pad Name: Schmidt 1222

# STATE OF WEST VIRGINIA DEPARTMENT OF ENVIRONMENTAL PROTECTION, OFFICE OF OIL AND GAS WELL WORK PERMIT APPLICATION

| 1) Well Operator: HG End                                   | ergy II Appalachia     | 494519932            | Doddridge        | Cove         | Vadis 7.5'                                   |
|------------------------------------------------------------|------------------------|----------------------|------------------|--------------|----------------------------------------------|
|                                                            |                        | Operator ID          | County           | District     | Quadrangle                                   |
| 2) Operator's Well Number                                  | Schmidt 1222 S         | -5H Well P           | ad Name: Schr    | midt 1222    |                                              |
| 3) Farm Name/Surface Own                                   | ner: John A Schm       | idt Public Ro        | oad Access: SI   | _S 29        |                                              |
| 4) Elevation, current ground                               | d: 1117'               | Elevation, propose   | d post-construct | tion: 1111'  |                                              |
|                                                            | x Oil                  | Un                   | derground Stora  | ige          |                                              |
| (b)If Gas                                                  | Shallow X Horizontal X | Deep                 | -                |              | 50W<br>2/23/2022                             |
| 6) Existing Pad: Yes or No                                 |                        |                      |                  |              | 2/23/2022                                    |
| 7) Proposed Target Formati<br>Marcellus at 6890' - 6965    |                        |                      |                  | Pressure(s): |                                              |
| 8) Proposed Total Vertical                                 | Depth: 6962'           |                      |                  |              |                                              |
| 9) Formation at Total Verti                                | cal Depth: Marce       | llus                 |                  |              |                                              |
| 10) Proposed Total Measur                                  | ed Depth: 28,735       | 5'                   |                  |              |                                              |
| 11) Proposed Horizontal Le                                 | eg Length: 20,763      | 3'                   |                  |              |                                              |
| 12) Approximate Fresh Wa                                   | ter Strata Depths:     | 54', 150', 826'      |                  |              |                                              |
| 13) Method to Determine F<br>14) Approximate Saltwater     |                        | Nearest offset w     |                  | 17-02906,4   | 7-017-02480, 4233)                           |
| 15) Approximate Coal Sear                                  | n Depths: 425'-43      | 1', 725'-829'        |                  |              |                                              |
| 16) Approximate Depth to                                   | Possible Void (coal    | mine, karst, other): | None             |              | RECEIVED<br>Office of Oil and G              |
| 17) Does Proposed well loo<br>directly overlying or adjace |                        |                      | N                | o X          | MAR 4 2022                                   |
| (a) If Yes, provide Mine I                                 | nfo: Name:             |                      |                  |              | WV Department of<br>Environmental Protection |
|                                                            | Depth:                 |                      |                  |              |                                              |
|                                                            | Seam:                  |                      |                  |              |                                              |
|                                                            | Owner:                 |                      |                  |              |                                              |