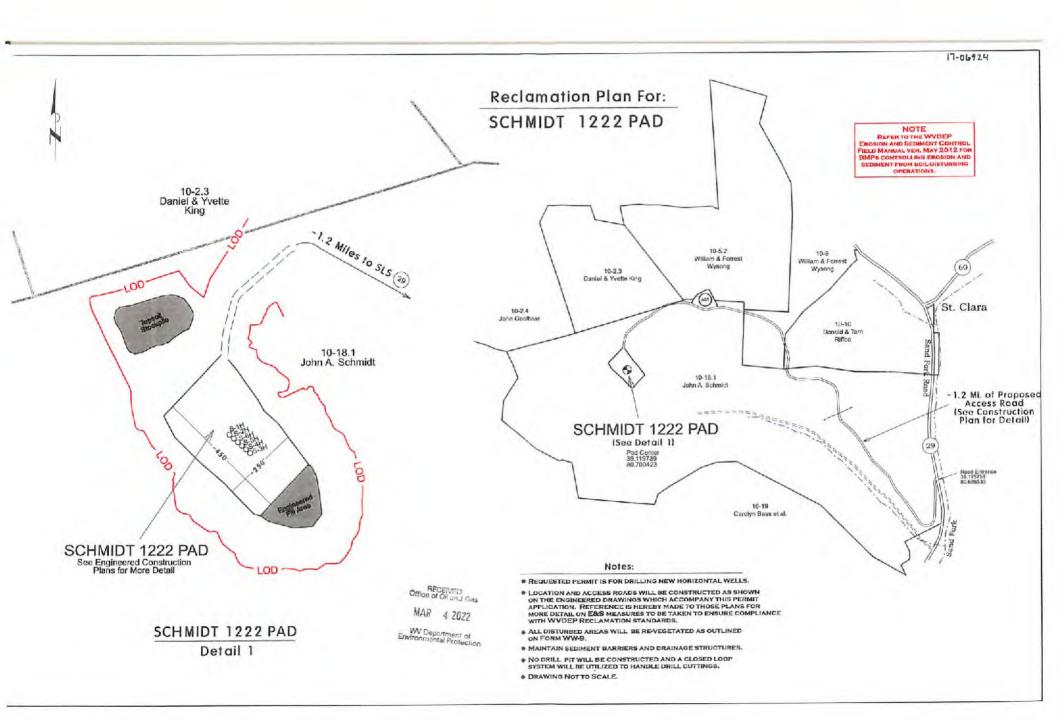

# STATE OF WEST VIRGINIA DEPARTMENT OF ENVIRONMENTAL PROTECTION, OFFICE OF OIL AND GAS WELL WORK PERMIT APPLICATION

| 1) Well Operator: HG End                                   | ergy II Appalachia     | 494519932            | Doddridge        | Cove         | Vadis 7.5'                                   |
|------------------------------------------------------------|------------------------|----------------------|------------------|--------------|----------------------------------------------|
|                                                            |                        | Operator ID          | County           | District     | Quadrangle                                   |
| 2) Operator's Well Number                                  | Schmidt 1222 S         | -5H Well P           | ad Name: Schr    | midt 1222    |                                              |
| 3) Farm Name/Surface Own                                   | ner: John A Schm       | idt Public Ro        | oad Access: SI   | _S 29        |                                              |
| 4) Elevation, current ground                               | d: 1117'               | Elevation, propose   | d post-construct | tion: 1111'  |                                              |
|                                                            | x Oil                  | Un                   | derground Stora  | ige          |                                              |
| (b)If Gas                                                  | Shallow X Horizontal X | Deep                 | -                |              | 50W<br>2/23/2022                             |
| 6) Existing Pad: Yes or No                                 |                        |                      |                  |              | 2/23/2022                                    |
| 7) Proposed Target Formati<br>Marcellus at 6890' - 6965    |                        |                      |                  | Pressure(s): |                                              |
| 8) Proposed Total Vertical                                 | Depth: 6962'           |                      |                  |              |                                              |
| 9) Formation at Total Verti                                | cal Depth: Marce       | llus                 |                  |              |                                              |
| 10) Proposed Total Measur                                  | ed Depth: 28,735       | 5'                   |                  |              |                                              |
| 11) Proposed Horizontal Le                                 | eg Length: 20,763      | 3'                   |                  |              |                                              |
| 12) Approximate Fresh Wa                                   | ter Strata Depths:     | 54', 150', 826'      |                  |              |                                              |
| 13) Method to Determine F<br>14) Approximate Saltwater     |                        | Nearest offset w     |                  | 17-02906,4   | 7-017-02480, 4233)                           |
| 15) Approximate Coal Sear                                  | n Depths: 425'-43      | 1', 725'-829'        |                  |              |                                              |
| 16) Approximate Depth to                                   | Possible Void (coal    | mine, karst, other): | None             |              | RECEIVED<br>Office of Oil and G              |
| 17) Does Proposed well loo<br>directly overlying or adjace |                        |                      | N                | o X          | MAR 4 2022                                   |
| (a) If Yes, provide Mine I                                 | nfo: Name:             |                      |                  |              | WV Department of<br>Environmental Protection |
|                                                            | Depth:                 |                      |                  |              |                                              |
|                                                            | Seam:                  |                      |                  |              |                                              |
|                                                            | Owner:                 |                      |                  |              |                                              |

- 21) Total Area to be disturbed, including roads, stockpile area, pits, etc., (acres): 51.93 acres
- 22) Area to be disturbed for well pad only, less access road (acres): 5.00 acres

23) Describe centralizer placement for each casing string: