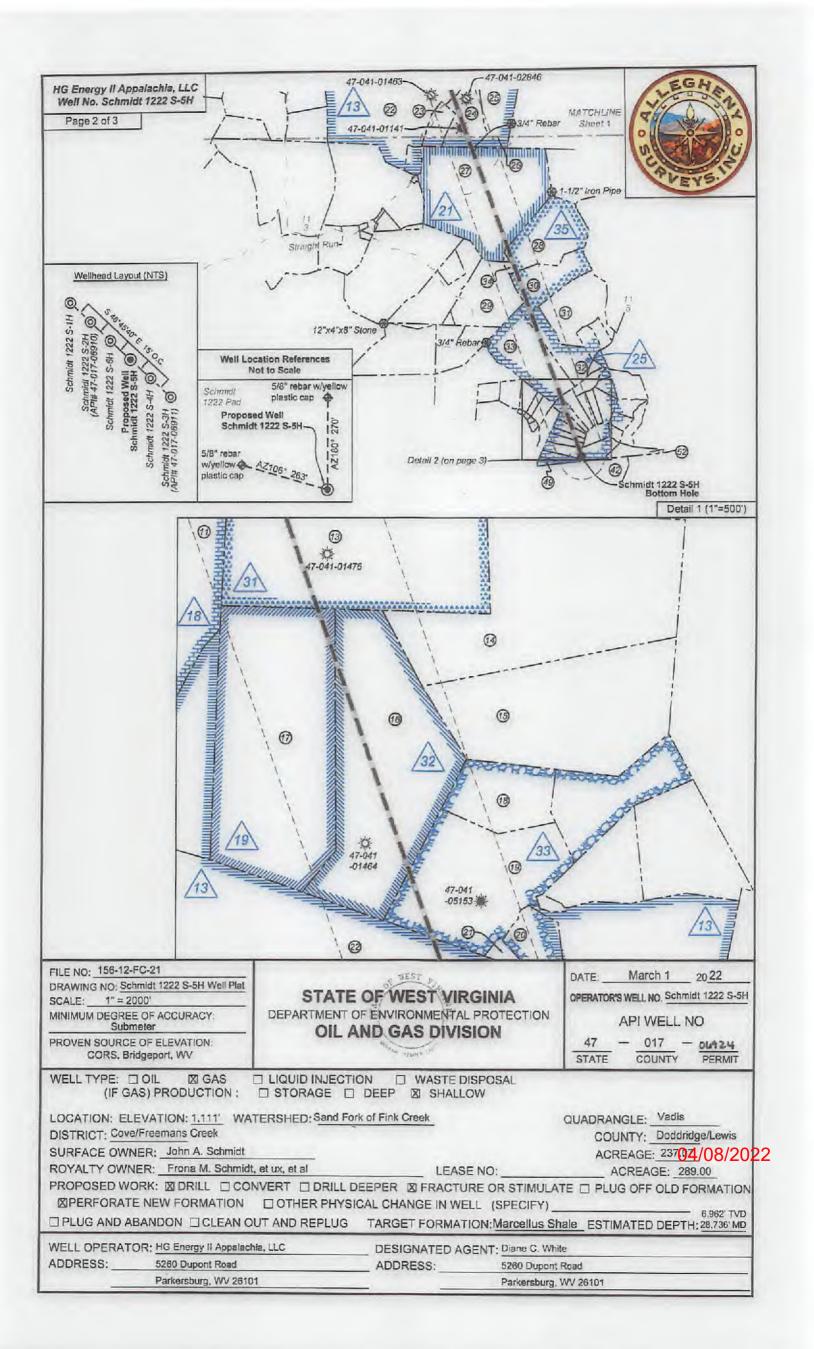

API NO. 47-017 - 06924 Exp New OPERATOR WELL NO. Schmidt 1222 S-5H
Well Pad Name: Schmidt 1222

# STATE OF WEST VIRGINIA DEPARTMENT OF ENVIRONMENTAL PROTECTION, OFFICE OF OIL AND GAS WELL WORK PERMIT APPLICATION

| 1) Well Operator: HG End                                   | ergy II Appalachia     | 494519932            | Doddridge        | Cove         | Vadis 7.5'                                   |
|------------------------------------------------------------|------------------------|----------------------|------------------|--------------|----------------------------------------------|
|                                                            |                        | Operator ID          | County           | District     | Quadrangle                                   |
| 2) Operator's Well Number                                  | Schmidt 1222 S         | -5H Well P           | ad Name: Schr    | midt 1222    |                                              |
| 3) Farm Name/Surface Own                                   | ner: John A Schm       | idt Public Ro        | oad Access: SI   | _S 29        |                                              |
| 4) Elevation, current ground                               | d: 1117'               | Elevation, propose   | d post-construct | tion: 1111'  |                                              |
|                                                            | x Oil                  | Un                   | derground Stora  | ige          |                                              |
| (b)If Gas                                                  | Shallow X Horizontal X | Deep                 | -                |              | 50W<br>2/23/2022                             |
| 6) Existing Pad: Yes or No                                 |                        |                      |                  |              | 2/23/2022                                    |
| 7) Proposed Target Formati<br>Marcellus at 6890' - 6965    |                        |                      |                  | Pressure(s): |                                              |
| 8) Proposed Total Vertical                                 | Depth: 6962'           |                      |                  |              |                                              |
| 9) Formation at Total Verti                                | cal Depth: Marce       | llus                 |                  |              |                                              |
| 10) Proposed Total Measur                                  | ed Depth: 28,735       | 5'                   |                  |              |                                              |
| 11) Proposed Horizontal Le                                 | eg Length: 20,763      | 3'                   |                  |              |                                              |
| 12) Approximate Fresh Wa                                   | ter Strata Depths:     | 54', 150', 826'      |                  |              |                                              |
| 13) Method to Determine F<br>14) Approximate Saltwater     |                        | Nearest offset w     |                  | 17-02906,4   | 7-017-02480, 4233)                           |
| 15) Approximate Coal Sear                                  | n Depths: 425'-43      | 1', 725'-829'        |                  |              |                                              |
| 16) Approximate Depth to                                   | Possible Void (coal    | mine, karst, other): | None             |              | RECEIVED<br>Office of Oil and G              |
| 17) Does Proposed well loo<br>directly overlying or adjace |                        |                      | N                | o X          | MAR 4 2022                                   |
| (a) If Yes, provide Mine I                                 | nfo: Name:             |                      |                  |              | WV Department of<br>Environmental Protection |
|                                                            | Depth:                 |                      |                  |              |                                              |
|                                                            | Seam:                  |                      |                  |              |                                              |
|                                                            | Owner:                 |                      |                  |              |                                              |