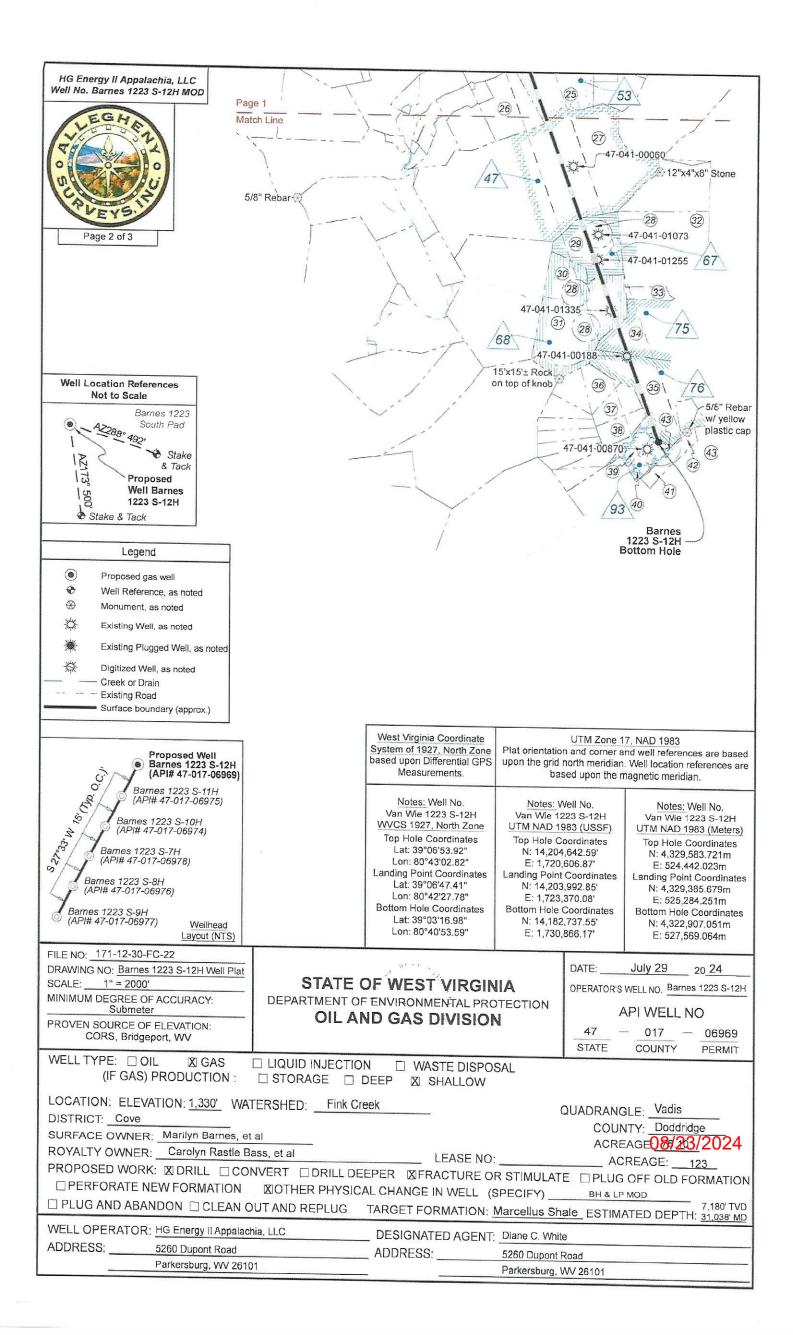

## STATE OF WEST VIRGINIA DEPARTMENT OF ENVIRONMENTAL PROTECTION, OFFICE OF OIL AND GAS WELL WORK PERMIT APPLICATION

| 1) Well Operator: HG Energy                                       | II Appalachia, I           | 494519932            | Doddridge                             | Cove        | /adis 7.5'          |
|-------------------------------------------------------------------|----------------------------|----------------------|---------------------------------------|-------------|---------------------|
|                                                                   |                            | Operator ID          | County                                | District Q  | Quadrangle          |
| 2) Operator's Well Number: Ba                                     | mes 1223 S-12H             | Well Pad             | Name: Barne                           | es 1223     |                     |
| 3) Farm Name/Surface Owner:                                       | Barnes 🗸                   | Public Road          | d Access: SL                          | S 29        |                     |
| 4) Elevation, current ground:                                     | 1329' Ele                  | evation, proposed p  | oost-constructi                       | on: 1335'   |                     |
| 5) Well Type (a) Gas $\underline{x}$                              | Oil                        | Unde                 | rground Storag                        | ge          |                     |
| Other                                                             |                            |                      |                                       |             |                     |
| (b)If Gas Shal                                                    | llow <u>x</u>              | Deep                 |                                       |             |                     |
| Hor                                                               | izontal <u>x</u>           |                      |                                       |             |                     |
| 6) Existing Pad: Yes or No No                                     |                            |                      |                                       | 12          |                     |
| 7) Proposed Target Formation(s)                                   |                            |                      |                                       | ressure(s): |                     |
| Marcellus at 7129' to 7182' and                                   | d 53' in thickness.        | Anticipated pressul  | re at 4314#.                          | /           |                     |
| 8) Proposed Total Vertical Depth                                  | n: 7180'                   |                      |                                       |             |                     |
| 9) Formation at Total Vertical D                                  | epth: Marcellus            | 1                    |                                       |             | CEIVED              |
| 10) Proposed Total Measured De                                    | epth: 31,038'              | 1                    |                                       | Office of   | Oil and Gas         |
| 11) Proposed Horizontal Leg Ler                                   | ngth: 22,548'              |                      |                                       | AUG         | <b>9</b> 2024       |
| 12) Approximate Fresh Water St                                    | rata Depths:               | 150', 220', 339'     | (                                     |             | epartment of        |
| 13) Method to Determine Fresh                                     | Water Depths: N            | learest offset well  | data, (47-017                         |             | ental Protection    |
| 14) Approximate Saltwater Dept                                    | · _                        |                      | · · · · · · · · · · · · · · · · · · · |             |                     |
| 15) Approximate Coal Seam Dep                                     | oths: <u>153'-158'</u> , 4 | 28'-438' (Surface    | e Casing is bei                       | ng extended | to cover the coal)- |
| 16) Approximate Depth to Possil                                   | ble Void (coal min         | ne, karst, other): 👖 | None                                  | а<br>       |                     |
| 17) Does Proposed well location directly overlying or adjacent to |                            | ns<br>Yes            | No                                    | Х           |                     |
| (a) If Yes, provide Mine Info:                                    | Name:                      |                      |                                       |             |                     |
| PK#46177                                                          | Depth:                     |                      |                                       |             |                     |
| 7500 %                                                            | Seam:                      |                      |                                       | -           |                     |
| <i>q</i> <b>n</b> <i>(1</i> )                                     | Owner:                     |                      |                                       |             |                     |

API NO. 47- 017 \_ 06969

OPERATOR WELL NO. Barnes 1223 S-12H Well Pad Name: Barnes 1223

WW-6B (04/15)

18)