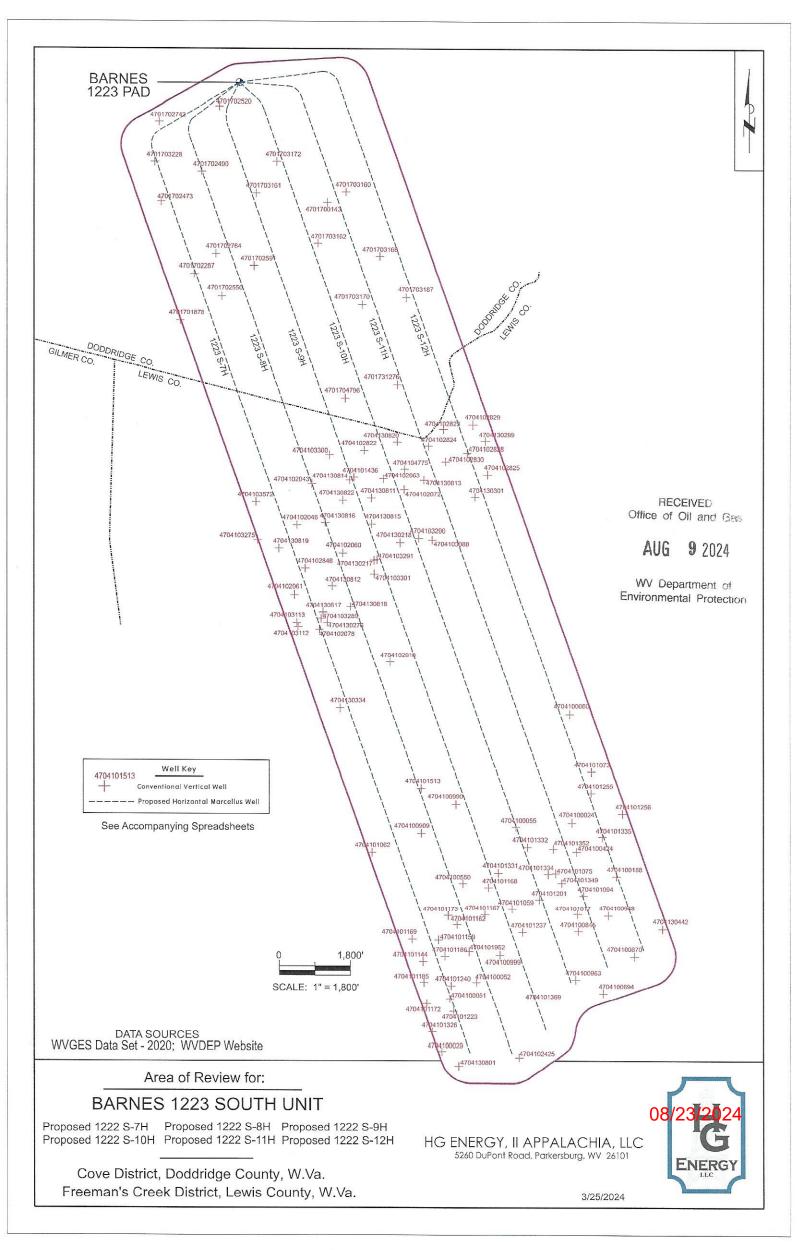

|      |            |           | BARNES 1223 SC          | EXISTING WELLS LOCATED WIT               |                     |                 | H. & S-1 | 2H        |           |           |
|------|------------|-----------|-------------------------|------------------------------------------|---------------------|-----------------|----------|-----------|-----------|-----------|
| ст   | API        | COUNTY    | FARM                    | OPERATOR NAME                            | FORMATION NAME      | WELL TYPE       | TVD      | STATUS    | LATITUDE  | LONGITUI  |
| 1    | 4701700143 | Doddridge | Chapman & Spray         | McCall Drilling Co.                      | Price Fm & equivs   | Dry w/ Oil Show | 2375     | PLUGGED   | 39.106734 | -80.7093  |
| 2    | 4701701878 | Doddridge | S L Gray                | Ross & Wharton Gas Co., Inc.             | Gantz               | Oil and Gas     | 2504     | PLUGGED   | 39.098560 | -80.7224  |
| 3    | 4701702287 | Doddridge | S L Gray                | Charity Gas Inc.                         | Gordon              | Gas             | 2440     | ACTIVE    | 39.101835 | -80.7212  |
| 4    | 4701702473 | Doddridge | Geo Adrian              | Deran Resources, Inc.                    | Price Fm & equivs   | Gas             | 2224     | ACTIVE    | 39.106809 | -80.7241  |
| 5    | 4701702490 | Doddridge | Lelia B Cole            | Deran Resources, Inc.                    | Big Injun (Grnbr)   | not available   | -        | ACTIVE    | 39.108889 | -80.7205  |
| 6    | 4701702520 | Doddridge | Lelia B Cole            | Deran Resources, Inc.                    | Undf PRICE blw INJN | Gas             | 2515     | ACTIVE    | 39.113444 | -80.7189  |
| 7    | 4701702550 | Doddridge | M D Bode                | Daniel Farley                            | Undf PRICE blw INJN | Gas             | 2051     | PLUGGED   | 39.100243 | -80.7187  |
| 8    | 4701702591 | Doddridge | M D Bode                | Daniel Farley                            | Undf PRICE blw INJN | Gas             | 2097     | PLUGGED   | 39.102376 | -80.7159  |
| 9    | 4701702742 | Doddridge | George Adrian           | Deran Resources, Inc.                    | Big Injun (Grnbr)   | Gas             | 2423     | ACTIVE    | 39.112375 | -80.7243  |
| 10   | 4701702764 | Doddridge | R Bunten                | Daniel Farley                            | Big Injun (Grnbr)   | Dry             | 2290     | PLUGGED   | 39.103197 | -80.7192  |
| 11   | 4701703160 | Doddridge | Franklin Rastle         | Ross & Wharton Gas Co., Inc.             | Big Injun (Grnbr)   | Gas             | 2100     | ABANDONED | 39.107465 | -80.7076  |
| 12   | 4701703161 | Doddridge | Franklin Rastle         | Ross & Wharton Gas Co., Inc.             | Big Injun (Grnbr)   | Gas             | 2505     | ACTIVE    | 39.107386 | -80.7156  |
| 13   | 4701703162 | Doddridge | F Rastle et ux          | Beta-Helix Energy, LLC                   | Big Injun (Grnbr)   | Gas             | 2075     | ACTIVE    | 39.103928 | -80.7102  |
| - 14 | 4701703168 | Doddridge | Daniel Persiani         | Beta-Helix Energy, LLC                   | Big Injun (Grnbr)   | Gas             | 2190     | ACTIVE    | 39.103010 | -80.7046  |
| 15   | 4701703170 | Doddridge | William Tatro           | Beta-Helix Energy, LLC                   | Big Injun (Grnbr)   | Gas             | 2215     | ACTIVE    | 39.099648 | -80.7062  |
| 16   | 4701703172 | Doddridge | Franklin Rastle         | Berry Energy, LLC                        | Big Injun (Grnbr)   | Gas             | 2222     | ACTIVE    | 39.109548 | -80.7138  |
| 17   | 4701703187 | Doddridge | William Tatro           | Beta-Helix Energy, LLC                   | Big Injun (Grnbr)   | Gas             | 2222     | ACTIVE    | 39.100128 | -80.7023  |
| 18   | 4701703228 | Doddridge | Bryan & Mary Lowther    | Deran Resources, Inc.                    | Big Injun (Grnbr)   | Gas             | 2214     | ACTIVE    | 39.109547 | -80.7247  |
| 19   | 4701704796 | Doddridge | Henry G & Sylvia Rastle | Eastern Gas Transmission & Storage, Inc. | not available       | not available   | -        | PLUGGED   | 39.093184 | -80.7078  |
| 20   | 4701731276 | Doddridge | John Gamps/F M Schmidt  | Consolidated Gas Supply Corp.            | Hampshire Grp       | Oil and Gas     | 2200     | PLUGGED   | 39.094105 | -80.7031  |
| 21   | 4704100024 | Lewis     | D D Chapman             | Waco Oil & Gas Co., Inc.                 | Hampshire Grp       | Gas             | 2181     | ACTIVE    | 39.063680 | -80.6877  |
| 22   | 4704100051 | Lewis     | Laura Alfred & Griggs   | Eastern Gas Transmission & Storage, Inc. | Blue Monday         | Oil and Gas     | 1881     | PLUGGED   | 39.051493 | -80.6986  |
| 23   | 4704100052 | Lewis     | Alfred & Griggs         | Diversified Production, LLC              | Undf PRICE blw INJN | Oil and Gas     | 1960     | ACTIVE    | 39.052644 | -80.6963  |
| 24   | 4704100055 | Lewis     | Lydia Starcher          | Eastern Gas Transmission & Storage, Inc. | Gantz               | Oil and Gas     | 2180     | PLUGGED   | 39.063394 | -80.6927  |
| 25   | 4704100060 | Lewis     | M H Piercy              | Eastern Gas Transmission & Storage, Inc. | Big Injun (Grnbr)   | Gas             | 2243     | PLUGGED   | 39.071241 | -80.6878  |
| 26   | 4704100188 | Lewis     | Reason Davisson         | Appalachian Land & Development Co.       | Price Fm & equivs   | Oil w/ Gas Show | 1967     | ABANDONED | 39.059983 | -80.6837  |
| 27   | 4704100424 | Lewis     | D D Chapman             | Waco Oil & Gas Co., Inc.                 | Big Injun (Grnbr)   | Oil and Gas     | 1960     | ACTIVE    | 39.061670 | -80.6873  |
| 28   | 4704100550 | Lewis     | O Ireland               | Waco Oil & Gas Co., Inc.                 | Price Fm & equivs   | Oil             | 1992     | ACTIVE    | 39.059494 | -80.6977  |
| 29   | 4704100694 | Lewis     | Isaac Tyson             | M and M Drilling                         | Price Fm & equivs   | Oil and Gas     | 1730     | PLUGGED   | 39.051862 | -80.6850  |
| 30   | 4704100845 | Lewis     | Tyson-Reese Consol      | Waco Oil & Gas Co., Inc.                 | Price Fm & equivs   | Oil and Gas     | 1933     | ACTIVE    | 39.056159 | -80.6872  |
| 31   | 4704100870 | Lewis     | Joseph Tyson            | Eastern Gas Transmission & Storage, Inc. | Price Fm & equivs   | Oil and Gas     | 1898     | PLUGGED   | 39.054385 | -80.6822  |
| 32   | 4704100909 | Lewis     | W Richard Starcher      | Term Energy Corporation                  | Price Fm & equivs   | Oil and Gas     | 1812     | ABANDONED | 39.062972 | -80.70114 |
| 33   | 4704100948 | Lewis     | Jason Bailey            | Waco Oil & Gas Co., Inc.                 | Price Fm & equivs   | Gas             | 1996     | ACTIVE    | 39.057239 | -80.68453 |

| 34             | 4704100963 | Lewis | Isaac Tyson      | P&C Oil & Gas, Inc.                      | Squaw               | Oil and Gas     | 1946 | ABANDONED     | 39.052805 | -80.687448 |
|----------------|------------|-------|------------------|------------------------------------------|---------------------|-----------------|------|---------------|-----------|------------|
| 35             | 4704100990 | Lewis | D D Chapman      | B & B Oil & Gas Co., Inc.                | Price Fm & equivs   | Gas             | 2010 | ABANDONED     | 39.064951 | -80.698048 |
| 36             | 4704100999 | Lewis | Alfred & Griggs  | Diversified Production, LLC              | Price Fm & equivs   | Oil and Gas     | 1979 | ACTIVE        | 39.054514 | -80.694197 |
| 37             | 4704101017 | Lewis | Marion Tyson     | Waco Oil & Gas Co., Inc.                 | Price Fm & equivs   | Oil and Gas     | 1989 | ACTIVE        | 39.057352 | -80.687268 |
| 38             | 4704101059 | Lewis | Alfred & Griggs  | Diversified Production, LLC              | Price Fm & equivs   | Oil and Gas     | 1938 | ACTIVE        | 39.057717 | -80.693089 |
| 39             | 4704101062 | Lewis | G W McMillan     | McMillan Oil & Gas                       | not available       | not available   | -    | NEVER DRILLED | 39.061669 | -80.705551 |
| 40             | 4704101073 | Lewis | D D Chapman      | R&R Oil & Gas, LLC                       | Price Fm & equivs   | Oil and Gas     | 2035 | ACTIVE        | 39.067239 | -80.685979 |
| 41             | 4704101075 | Lewis | Offa Keesucker   | Jesse & Merle Shackleford                | Price Fm & equivs   | Gas             | 1978 | ACTIVE        | 39.060219 | -80.689181 |
| 42             | 4704101094 | Lewis | D D Chapman      | Term Energy Corporation                  | Price Fm & equivs   | Oil and Gas     | 2100 | PLUGGED       | 39.058619 | -80.686711 |
| 43             | 4704101144 | Lewis | A Alfred         | Waco Oil & Gas Co., Inc.                 | Price Fm & equivs   | Oil w/ Gas Show | 1735 | ACTIVE        | 39.054089 | -80.701039 |
| 44             | 4704101159 | Lewis | O W Ireland      | Waco Oil & Gas Co., Inc.                 | Price Fm & equivs   | Oil w/ Gas Show | 1785 | ACTIVE        | 39.055585 | -80.699670 |
| 45             | 4704101162 | Lewis | O W Ireland      | Waco Oil & Gas Co., Inc.                 | Big Injun (Grnbr)   | Oil w/ Gas Show | 1886 | ACTIVE        | 39.056649 | -80.698014 |
| 46             | 4704101167 | Lewis | O W Ireland      | Stallworth Oil and Gas, Inc.             | not available       | not available   | -    | NEVER DRILLED | 39.057319 | -80.695504 |
| 47             | 4704101168 | Lewis | O W Ireland      | Waco Oil & Gas Co., Inc.                 | Price Fm & equivs   | Oil w/ Gas Show | 2176 | ACTIVE        | 39.059202 | -80.695201 |
| 48             | 4704101169 | Lewis | A L Griggs       | R&R Oil & Gas, LLC                       | Price Fm & equivs   | Oil and Gas     | 1798 | ACTIVE        | 39.055659 | -80.701995 |
| 49             | 4704101172 | Lewis | Griggs & Alfred  | Diversified Production, LLC              | Big Injun (Grnbr)   | Oil w/ Gas Show | 1925 | ACTIVE        | 39.051147 | -80.700745 |
| 50             | 4704101173 | Lewis | Griggs & Alfred  | Diversified Production, LLC              | Big Lime            | Oil w/ Gas Show | 1904 | ACTIVE        | 39.057287 | -80.698779 |
| 51             | 4704101185 | Lewis | A L Griggs       | Waco Oil & Gas Co., Inc.                 | Price Fm & equivs   | Oil w/ Gas Show | 1885 | ACTIVE        | 39.052644 | -80.700973 |
| 52             | 4704101186 | Lewis | Griggs & Alfred  | Diversified Production, LLC              | Big Injun (Grnbr)   | Oil w/ Gas Show | 1855 | ACTIVE        | 39.054435 | -80.699097 |
| 53             | 4704101201 | Lewis | Griggs & Alfred  | Diversified Production, LLC              | Big Injun (Grnbr)   | Oil             | 2141 | ACTIVE        | 39.058339 | -80.690678 |
| 54             | 4704101223 | Lewis | Alfred & Griggs  | Diversified Production, LLC              | Big Injun (Grnbr)   | Oil w/ Gas Show | 2083 | ACTIVE        | 39.050600 | -80.698366 |
| 55             | 4704101237 | Lewis | Alfred & Griggs  | Diversified Production, LLC              | Big Injun (Grnbr)   | Oil and Gas     | 2140 | ACTIVE        | 39.056102 | -80.692177 |
| 56             | 4704101240 | Lewis | Alfred & Griggs  | Diversified Production, LLC              | Big Injun (Grnbr)   | Oil and Gas     | 1938 | ACTIVE        | 39.052388 | -80.698526 |
| <b>&gt;</b> 57 | 4704101255 | Lewis | W D Chapman      | Petroleum Promotions                     | Undf PRICE blw INJN | Oil and Gas     | 2150 | PLUGGED       | 39.065730 | -80.686020 |
| 58             | 4704101256 | Lewis | N G Douglas      | Petroleum Promotions                     | Undf PRICE blw INJN | Oil and Gas     | 2150 | PLUGGED       | 39.064280 | -80.683229 |
| 59             | 4704101326 | Lewis | Alfred & Griggs  | Diversified Production, LLC              | Undf PRICE blw INJN | Oil w/ Gas Show | 1951 | ACTIVE        | 39.049200 | -80.700252 |
| 60             | 4704101331 | Lewis | L Starcher       | Waco Oil & Gas Co., Inc.                 | Big Injun (Grnbr)   | Gas             | 2313 | ACTIVE        | 39.060219 | -80.694305 |
| 61             | 4704101332 | Lewis | L Starcher       | Waco Oil & Gas Co., Inc.                 | Big Injun (Grnbr)   | Oil and Gas     | 1959 | ACTIVE        | 39.062000 | -80.691710 |
| 62             | 4704101334 | Lewis | D D Chapman      | Waco Oil & Gas Co., Inc.                 | not available       | not available   | -    | ACTIVE        | 39.060147 | -80.689860 |
| 63             | 4704101335 | Lewis | D D Chapman      | Waco Oil & Gas Co., Inc.                 | Big Injun (Grnbr)   | Oil             | 2138 | ACTIVE        | 39.062699 | -80.685029 |
| 64             | 4704101349 | Lewis | D D Chapman      | Waco Oil & Gas Co., Inc.                 | Big Injun (Grnbr)   | Oil             | 2193 | ACTIVE        | 39.059514 | -80.688647 |
| 65             | 4704101352 | Lewis | D D Chapman      | Waco Oil & Gas Co., Inc.                 | not available       | not available   |      | ACTIVE        | 39.061891 | -80.689388 |
| 66             | 4704101369 | Lewis | C Roney          | P&C Oil & Gas, Inc.                      | Undf PRICE blw INJN | not available   | 1950 | ABANDONED     | 39.051189 | -80.688952 |
| 67             | 4704101436 | Lewis | D Rinehart Heirs | Wolf Run Oil & Gas                       | Fifth               | Dry             | 2752 | PLUGGED       | 39.087473 | -80.707426 |
| 68             | 4704101513 | Lewis | C A Bailey Hrs   | Steve Duckworth Well Service             | not available       | not available   | -    | PLUGGED       | 39.066097 | -80.701153 |
| 69             | 4704101952 | Lewis | A L Griggs       | Diversified Production, LLC              | Price Fm & equivs   | Oil w/ Gas Show | 1921 | ACTIVE        | 39.054778 | -80.696938 |
| 70             | 4704102043 | Lewis | S H Lowther      | Eastern Gas Transmission & Storage, Inc. | Gantz               | Storage         | 2302 | ACTIVE        | 39.087218 | -80.710800 |