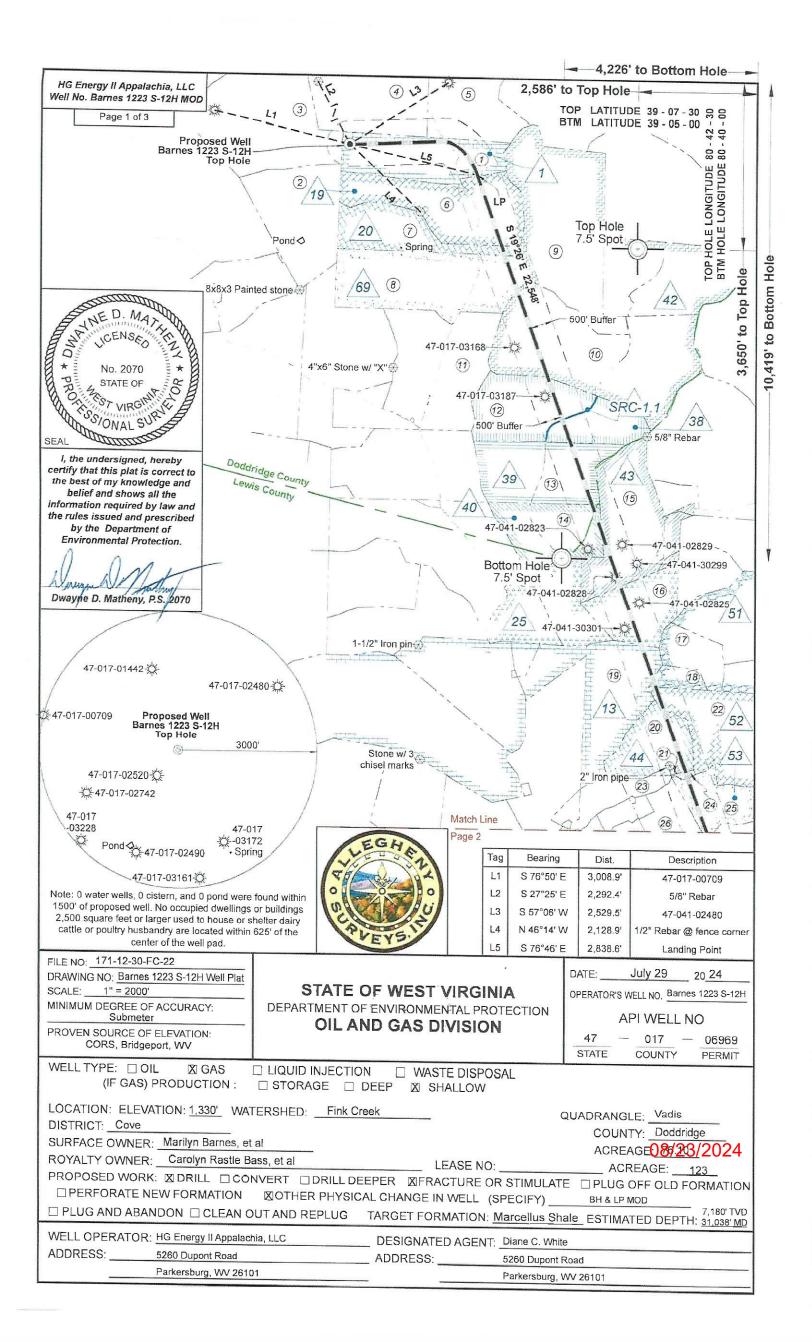

## STATE OF WEST VIRGINIA DEPARTMENT OF ENVIRONMENTAL PROTECTION, OFFICE OF OIL AND GAS WELL WORK PERMIT APPLICATION

| 1) Well Operator: HG Energy                                       | II Appalachia, I           | 494519932            | Doddridge                             | Cove        | /adis 7.5'          |
|-------------------------------------------------------------------|----------------------------|----------------------|---------------------------------------|-------------|---------------------|
|                                                                   |                            | Operator ID          | County                                | District Q  | Quadrangle          |
| 2) Operator's Well Number: Ba                                     | mes 1223 S-12H             | Well Pad             | Name: Barne                           | es 1223     |                     |
| 3) Farm Name/Surface Owner:                                       | Barnes 🗸                   | Public Road          | d Access: SL                          | S 29        |                     |
| 4) Elevation, current ground:                                     | 1329' Ele                  | evation, proposed p  | oost-constructi                       | on: 1335'   |                     |
| 5) Well Type (a) Gas $\underline{x}$                              | Oil                        | Unde                 | rground Storag                        | ge          |                     |
| Other                                                             |                            |                      |                                       |             |                     |
| (b)If Gas Shal                                                    | llow <u>x</u>              | Deep                 |                                       |             |                     |
| Hor                                                               | izontal <u>x</u>           |                      |                                       |             |                     |
| 6) Existing Pad: Yes or No No                                     |                            |                      |                                       | 12          |                     |
| 7) Proposed Target Formation(s)                                   |                            |                      |                                       | ressure(s): |                     |
| Marcellus at 7129' to 7182' and                                   | d 53' in thickness.        | Anticipated pressul  | re at 4314#.                          | /           |                     |
| 8) Proposed Total Vertical Depth                                  | n: 7180'                   |                      |                                       |             |                     |
| 9) Formation at Total Vertical D                                  | epth: Marcellus            | 1                    |                                       |             | CEIVED              |
| 10) Proposed Total Measured De                                    | epth: 31,038'              | 1                    |                                       | Office of   | Oil and Gas         |
| 11) Proposed Horizontal Leg Ler                                   | ngth: 22,548'              |                      |                                       | AUG         | <b>9</b> 2024       |
| 12) Approximate Fresh Water St                                    | rata Depths:               | 150', 220', 339'     | (                                     |             | epartment of        |
| 13) Method to Determine Fresh                                     | Water Depths: N            | learest offset well  | data, (47-017                         |             | ental Protection    |
| 14) Approximate Saltwater Dept                                    | · _                        |                      | · · · · · · · · · · · · · · · · · · · |             |                     |
| 15) Approximate Coal Seam Dep                                     | oths: <u>153'-158'</u> , 4 | 28'-438' (Surface    | e Casing is bei                       | ng extended | to cover the coal)- |
| 16) Approximate Depth to Possil                                   | ble Void (coal min         | ne, karst, other): 👖 | None                                  | а<br>       |                     |
| 17) Does Proposed well location directly overlying or adjacent to |                            | ns<br>Yes            | No                                    | Х           |                     |
| (a) If Yes, provide Mine Info:                                    | Name:                      |                      |                                       |             |                     |
| PK#46177                                                          | Depth:                     |                      |                                       |             |                     |
| 7500 %                                                            | Seam:                      |                      |                                       | -           |                     |
| <i>q</i> <b>n</b> <i>(1</i> )                                     | Owner:                     |                      |                                       |             |                     |

## 19) Describe proposed well work, including the drilling and plugging back of any pilot hole:

Drill the vertical depth to the Marcellus at an estimated total vertical depth of approximately 7180'. Drill horizontal leg to an estimated 22,548' lateral length, 31,038' TMD. Hydraulically fracture, stimulate and be capable of producing from the Marcellus Formation. Should we encounter an unanticipated void in the coal, we will install a minimum of 20' of casing below the void but not more than 100' below the void, set a basket and grout to surface.

## 20) Describe fracturing/stimulating methods in detail, including anticipated max pressure and max rate:

The stimulation will be completed with multiple stages divided over the lateral length of the well. Stage spacing is dependent upon engineering design. Slickwater fracturing technique will be utilized on each stage using sand, water, and chemicals. Maximum pressure not to exceed 12,500 psi.