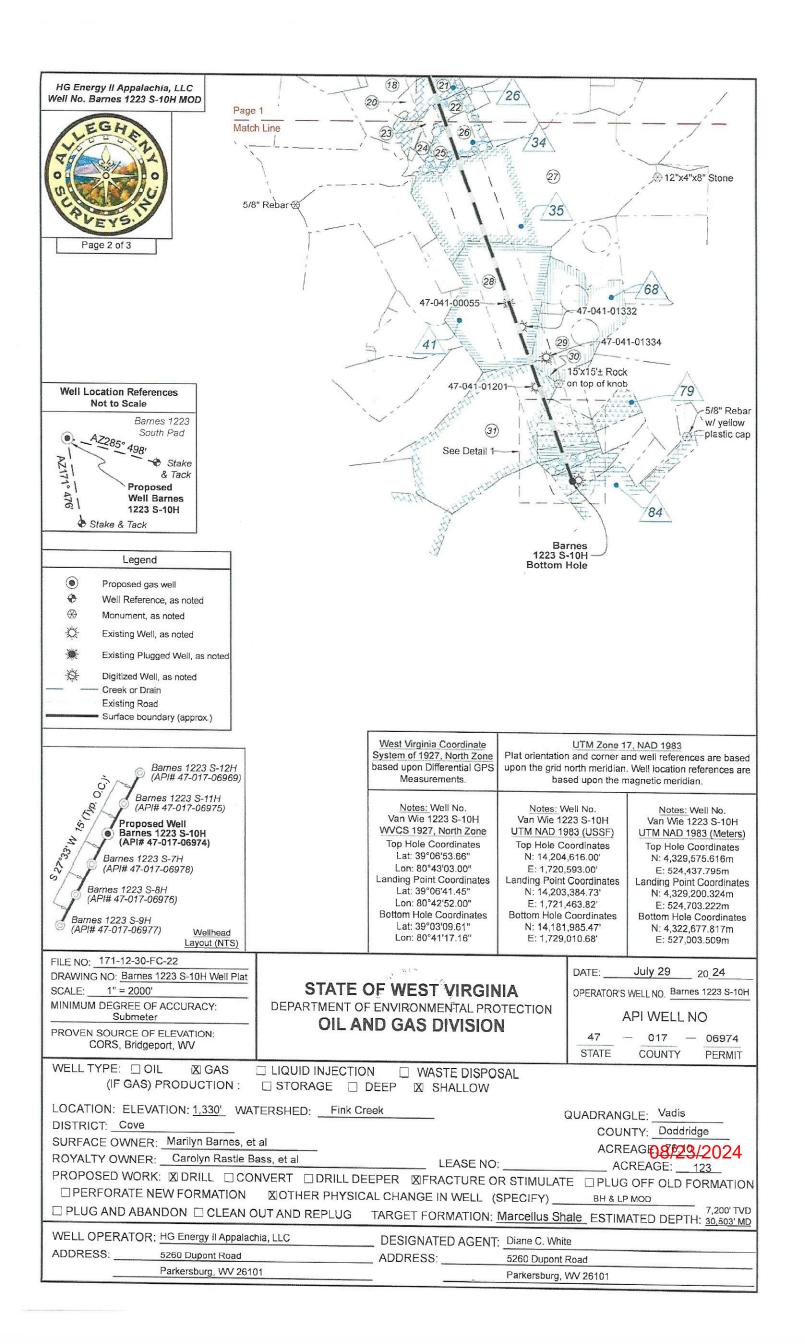

### 1223 S-10H Marcellus Shale Horizontal Doddridge County, WV

|                                             |                                                     |                        |                           |                                            | 4222 6                                  | 4011 61             | 11                                                  | Doddriage (                                           | 14204616N 17205                                           | 0.2E                                              |
|---------------------------------------------|-----------------------------------------------------|------------------------|---------------------------|--------------------------------------------|-----------------------------------------|---------------------|-----------------------------------------------------|-------------------------------------------------------|-----------------------------------------------------------|---------------------------------------------------|
|                                             |                                                     |                        |                           |                                            |                                         | -10H SI             |                                                     |                                                       |                                                           |                                                   |
| Ground Elevation                            |                                                     | 1329                   |                           |                                            |                                         | S-10H L             |                                                     |                                                       | 1203384.73N 17214                                         |                                                   |
| Azm                                         |                                                     | 160.574°               |                           | 1223 S-10H I                               |                                         |                     | HL .                                                | 14                                                    | 10.68E                                                    |                                                   |
| WELLBORE DIAGRAM                            | HOLE                                                | CASING                 | GEOLOGY                   | ТОР                                        | BASE                                    | MUD                 | CEMENT                                              | CENTRALIZERS                                          | CONDITIONING                                              | COMMENTS                                          |
|                                             |                                                     |                        | 100 U. A. Hallon          |                                            |                                         |                     |                                                     |                                                       |                                                           |                                                   |
| X a X EIVED X X                             | 20"                                                 | 20"<br>94# LS          |                           |                                            |                                         | AIR                 | N/A, Casing to be drilled<br>in w/ Dual Rotary Rig  | N/A                                                   | Ensure the hole is clean at TD.                           | Surface casing = 0.438" w<br>thickness            |
| × 1c 9 2024 ×                               |                                                     |                        | Conductor                 | 0                                          | 120                                     |                     | To May the                                          |                                                       |                                                           |                                                   |
| AUG 9 2024   ^ - 1                          |                                                     |                        | Coal                      | 580                                        |                                         |                     | 45.0 Ol A No-4                                      |                                                       | Once casing is at setting depth, Circulate and            |                                                   |
| x x                                         |                                                     | 13-3/8" 54.5#          | Coal                      | 610                                        |                                         | AIR                 | 15.6 ppg Class A Neat<br>94#/sk                     | Bow Spring on every                                   | condition at TD. Circulate a                              | Intermediate casing = 0.38<br>wall thickness      |
| X / X epartmen                              | 17.5"                                               | J-55 BTC               | Coal                      | 900                                        |                                         | AIR                 | 40% Excess<br>Yield=1.18 / CTS                      | other joint                                           | minimum of one hole volume prior to pumping               | Burst=2730 psi                                    |
| X Xəpartment Xi<br>Tiv rohmental Profestion |                                                     |                        | Fresh Water<br>Protection | 0                                          | 1300                                    |                     | 116id=1.16 7 616                                    |                                                       | cement.                                                   |                                                   |
| La X                                        |                                                     |                        | Little Lime/Big Lime      | 2290/2345                                  | 2305/2401                               |                     |                                                     |                                                       |                                                           |                                                   |
|                                             |                                                     |                        | Big Injun/Gantz           | 2401/2755                                  | 2495/2785                               |                     |                                                     |                                                       |                                                           |                                                   |
| x x                                         |                                                     |                        | 50 Foot/Gordon            | 2861/3042                                  | 2903/3122                               |                     | Lead: 15.4 ppg PNE-1 +                              |                                                       | Once casing is at setting                                 |                                                   |
| x                                           |                                                     | 0.500.404              | Fifth                     | 3213                                       | 3263                                    | AIR / KCL           | 2.5% bwoc CaCl                                      | Bow Spring on first 2 joints then every third         | depth, Circulate and condition mud at TD.                 | Intermediate casing = 0                           |
|                                             | 12.25"                                              | 9-5/8" 40#<br>N-80 BTC | Bayard                    | 3286                                       | 3311                                    | Salt                | 40% Excess / Tail: 15.9<br>ppg PNE-1 + 2.5% bwoc    |                                                       | Circulate a minimum of one                                | wall thickness<br>Burst=5750 psi                  |
| x x                                         |                                                     |                        | Warren/Speechley          | 3594/3807                                  | 3629/3842                               | Polymer             | CaCl<br>zero% Excess, CTS                           |                                                       | hole volume prior to pumping cement.                      | Buist-3730 psi                                    |
|                                             |                                                     |                        | Benson / Alexander        | 5213 / 5474                                | 5346 / 5604                             |                     | Zelo% Excess. C13                                   |                                                       |                                                           |                                                   |
| x x                                         |                                                     |                        | Intermediate              | 0                                          | TVD: 6084'<br>MD: 6109'<br>Inc. 11 deg. |                     |                                                     |                                                       |                                                           |                                                   |
| x    x                                      |                                                     |                        |                           |                                            |                                         | AIR /               |                                                     | Run 1 spiral centralizer                              |                                                           |                                                   |
|                                             | 8.75"                                               |                        |                           |                                            |                                         | 9.0ppg              | 1 445                                               | every 5 joints from the<br>top of the curve to        |                                                           |                                                   |
|                                             |                                                     |                        |                           |                                            |                                         | SOBM                | <u>Lead</u> : 14.5 ppg<br>POZ:PNE-1 + 0.3%          | surface.                                              |                                                           |                                                   |
|                                             |                                                     |                        | Rhinestreet               | 6431                                       | 6719                                    |                     | bwoc R3 + 1% bwoc<br>EC1 + 0.75 gal/sk FP13L        |                                                       | Once on bottom/TD with                                    |                                                   |
|                                             |                                                     |                        | Cashaqua                  | 6719                                       | 6864                                    |                     | + 0.3% bwoc MPA170                                  |                                                       | casing, circulate at max                                  | Production casing = 0.41                          |
|                                             |                                                     | 5-1/2"                 | Middlesex                 | 6864                                       | 6943                                    |                     | <u>Tail</u> : 14.8 ppg PNE-1 + 0.35% bwoc R3 + 0.75 |                                                       | allowable pump rate for at least 2x bottoms up, or until  | wall thickness                                    |
|                                             | 8,5" Curve                                          | 23#<br>P-110 HP        | West River                | 6943                                       | 7012                                    | 11.5ppg-<br>12.5ppg | gal/sk FP13L + 50%                                  |                                                       | returns and pump pressures                                | Burst=16240 psi<br>Note:Actual centralizer        |
|                                             |                                                     | TXP/ W461              | Burkett                   | 7012                                       | 7053                                    | SOBM                | bwoc ASCA1 + 0.5%<br>bwoc MPA170                    | Run 1 spiral centralizer                              | indicate the hole is clean.<br>Circulate a minimum of one | schedules may be change<br>due to hole conditions |
|                                             |                                                     |                        | Tully Limestone           | 7053                                       | 7078                                    |                     | 20% Excess                                          | every 3 joints from the<br>1st 5.5" long joint to the | hole volume prior to<br>pumping cement.                   | due to ffole conditions                           |
|                                             |                                                     |                        | Hamilton                  | 7078                                       | 7129                                    |                     | Lead Yield=1.19<br>Tail Yield=1.94                  | top of the curve.                                     | pumping cement.                                           |                                                   |
|                                             |                                                     |                        | Marcellus                 | 7129                                       | 7202                                    |                     | CTS                                                 |                                                       |                                                           |                                                   |
|                                             | 8.5" Lateral                                        |                        | TMD / TVD                 | 30503                                      | 7200                                    | 11.5ppg-<br>12.5ppg |                                                     |                                                       |                                                           |                                                   |
|                                             | 1500 CO (00.5 NO.5 NO.5 NO.5 NO.5 NO.5 NO.5 NO.5 NO |                        | (Production) Onondaga     | 7202                                       |                                         | SOBM                |                                                     |                                                       |                                                           |                                                   |
|                                             | X                                                   | X                      |                           | X                                          |                                         | X                   | X                                                   | X                                                     | X                                                         | X                                                 |
|                                             | TVD / 7803' MD                                      |                        |                           | 8.5" Hole - Cemente<br>5-1/2" 23# P-110 HP |                                         |                     |                                                     | V+/-2270                                              | 00' ft Lateral                                            | TD @ +/-7200' TVD<br>+/-30503' MD                 |

| 39  Barnes 1223 S-10H Bottom Hole  32  33  79  34  80  79  35  47  47  40  84 |                                                                                                                                                                                                                                                                                                                                                                                                                                                                                                                                                                                                                                                                                                                                                                                                                                                                                                                                                                                                                                                                                                                                                                                                                                                                                                                                                                                                                                                                                                                                                                                                                                                                                                                                                                                                                                                                                                                                                                                                                                                                                                                                |                           |
|-------------------------------------------------------------------------------|--------------------------------------------------------------------------------------------------------------------------------------------------------------------------------------------------------------------------------------------------------------------------------------------------------------------------------------------------------------------------------------------------------------------------------------------------------------------------------------------------------------------------------------------------------------------------------------------------------------------------------------------------------------------------------------------------------------------------------------------------------------------------------------------------------------------------------------------------------------------------------------------------------------------------------------------------------------------------------------------------------------------------------------------------------------------------------------------------------------------------------------------------------------------------------------------------------------------------------------------------------------------------------------------------------------------------------------------------------------------------------------------------------------------------------------------------------------------------------------------------------------------------------------------------------------------------------------------------------------------------------------------------------------------------------------------------------------------------------------------------------------------------------------------------------------------------------------------------------------------------------------------------------------------------------------------------------------------------------------------------------------------------------------------------------------------------------------------------------------------------------|---------------------------|
| 39  39  79  34  80  79  35  79  37  47-041  -00963  47  40  Bottom Hole       | Detail 1 (1"                                                                                                                                                                                                                                                                                                                                                                                                                                                                                                                                                                                                                                                                                                                                                                                                                                                                                                                                                                                                                                                                                                                                                                                                                                                                                                                                                                                                                                                                                                                                                                                                                                                                                                                                                                                                                                                                                                                                                                                                                                                                                                                   | =500')                    |
| 39  88  83  37  47-041  -00963  49  Barnes 1223 S-10H Bottom Hole             | (3)                                                                                                                                                                                                                                                                                                                                                                                                                                                                                                                                                                                                                                                                                                                                                                                                                                                                                                                                                                                                                                                                                                                                                                                                                                                                                                                                                                                                                                                                                                                                                                                                                                                                                                                                                                                                                                                                                                                                                                                                                                                                                                                            |                           |
| 92 38  47-041 2-00963  40 Barnes 1223 S-10H Bottom Hole                       | 1                                                                                                                                                                                                                                                                                                                                                                                                                                                                                                                                                                                                                                                                                                                                                                                                                                                                                                                                                                                                                                                                                                                                                                                                                                                                                                                                                                                                                                                                                                                                                                                                                                                                                                                                                                                                                                                                                                                                                                                                                                                                                                                              |                           |
| 39 Barnes 1223 S-10H Bottom Hole                                              |                                                                                                                                                                                                                                                                                                                                                                                                                                                                                                                                                                                                                                                                                                                                                                                                                                                                                                                                                                                                                                                                                                                                                                                                                                                                                                                                                                                                                                                                                                                                                                                                                                                                                                                                                                                                                                                                                                                                                                                                                                                                                                                                | - Mary (_ )               |
| 47-041<br>2-00963<br>Barnes<br>1223 S-10H<br>Bottom Hole                      | 88                                                                                                                                                                                                                                                                                                                                                                                                                                                                                                                                                                                                                                                                                                                                                                                                                                                                                                                                                                                                                                                                                                                                                                                                                                                                                                                                                                                                                                                                                                                                                                                                                                                                                                                                                                                                                                                                                                                                                                                                                                                                                                                             | 83                        |
| Barnes 1223 S-10H Bottom Hole                                                 | THE PARTY OF THE P |                           |
| 1223 S-10H<br>Bottom Hole                                                     |                                                                                                                                                                                                                                                                                                                                                                                                                                                                                                                                                                                                                                                                                                                                                                                                                                                                                                                                                                                                                                                                                                                                                                                                                                                                                                                                                                                                                                                                                                                                                                                                                                                                                                                                                                                                                                                                                                                                                                                                                                                                                                                                |                           |
| Vi                                                                            |                                                                                                                                                                                                                                                                                                                                                                                                                                                                                                                                                                                                                                                                                                                                                                                                                                                                                                                                                                                                                                                                                                                                                                                                                                                                                                                                                                                                                                                                                                                                                                                                                                                                                                                                                                                                                                                                                                                                                                                                                                                                                                                                | 1223 S-10H<br>Bottom Hole |