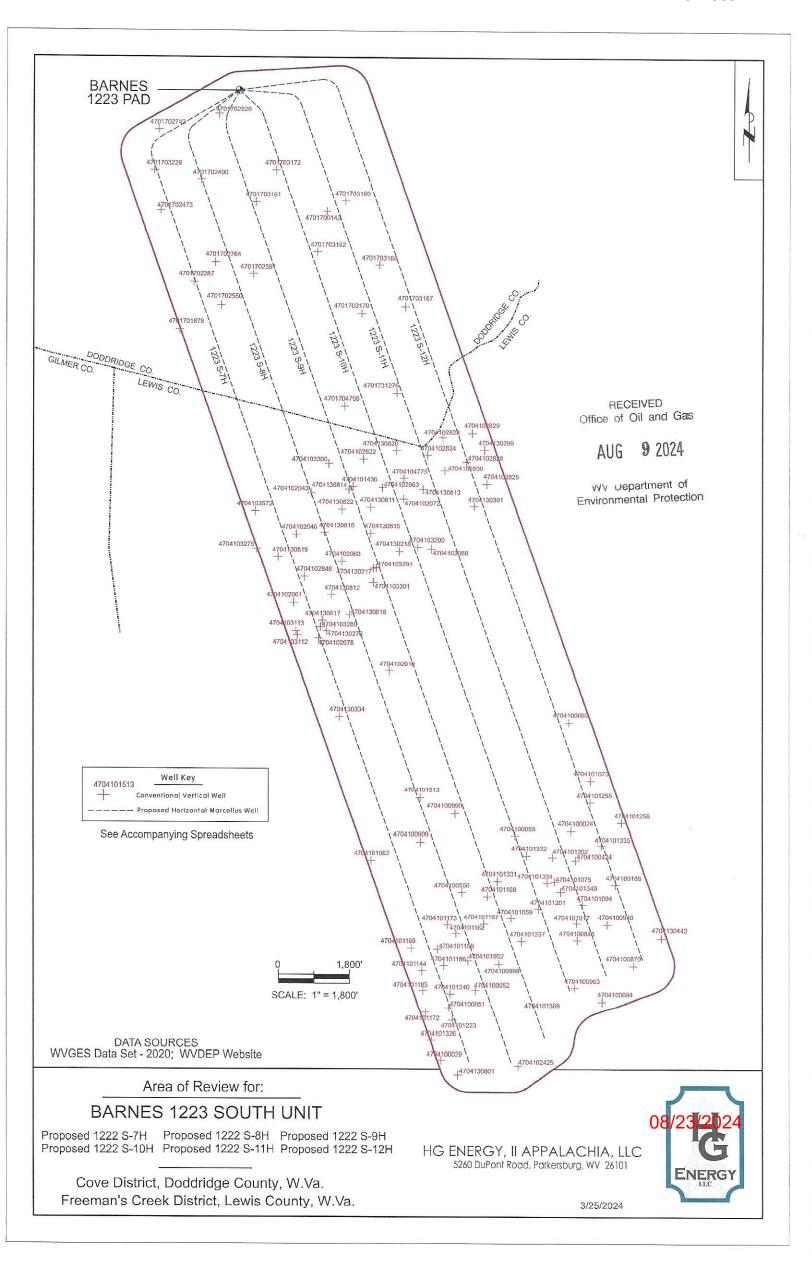

#### EXISTING WELLS LOCATED WITHIN THE AREA OF REVIEW FOR:

## BARNES 1223 SOUTH UNIT AND PROPOSED WELLS S-7H, S-8H, S-9H, S-10H, S-11H, & S-12H

| СТ | API        | COUNTY    | FARM                    | OPERATOR NAME                            | FORMATION NAME      | WELL TYPE       | TVD  | STATUS    | LATITUDE  | LONGITUDE  |
|----|------------|-----------|-------------------------|------------------------------------------|---------------------|-----------------|------|-----------|-----------|------------|
| 1  | 4701700143 | Doddridge | Chapman & Spray         | McCall Drilling Co.                      | Price Fm & equivs   | Dry w/ Oil Show | 2375 | PLUGGED   | 39.106734 | -80.709358 |
| 2  | 4701701878 | Doddridge | S L Gray                | Ross & Wharton Gas Co., Inc.             | Gantz               | Oil and Gas     | 2504 | PLUGGED   | 39.098560 | -80.722490 |
| 3  | 4701702287 | Doddridge | S L Gray                | Charity Gas Inc.                         | Gordon              | Gas             | 2440 | ACTIVE    | 39.101835 | -80.721236 |
| 4  | 4701702473 | Doddridge | Geo Adrian              | Deran Resources, Inc.                    | Price Fm & equivs   | Gas             | 2224 | ACTIVE    | 39.106809 | -80.724153 |
| 5  | 4701702490 | Doddridge | Lelia B Cole            | Deran Resources, Inc.                    | Big Injun (Grnbr)   | not available   |      | ACTIVE    | 39.108889 | -80.720538 |
| 6  | 4701702520 | Doddridge | Lelia B Cole            | Deran Resources, Inc.                    | Undf PRICE blw INJN | Gas             | 2515 | ACTIVE    | 39.113444 | -80.718942 |
| 7  | 4701702550 | Doddridge | M D Bode                | Daniel Farley                            | Undf PRICE blw INJN | Gas             | 2051 | PLUGGED   | 39.100243 | -80.718780 |
| 8  | 4701702591 | Doddridge | M D Bode                | Daniel Farley                            | Undf PRICE blw INJN | Gas             | 2097 | PLUGGED   | 39.102376 | -80.715915 |
| 9  | 4701702742 | Doddridge | George Adrian           | Deran Resources, Inc.                    | Big Injun (Grnbr)   | Gas             | 2423 | ACTIVE    | 39.112375 | -80.724312 |
| 10 | 4701702764 | Doddridge | R Bunten                | Daniel Farley                            | Big Injun (Grnbr)   | Dry             | 2290 | PLUGGED   | 39.103197 | -80.719297 |
| 11 | 4701703160 | Doddridge | Franklin Rastle         | Ross & Wharton Gas Co., Inc.             | Big Injun (Grnbr)   | Gas             | 2100 | ABANDONED | 39.107465 | -80.707687 |
| 12 | 4701703161 | Doddridge | Franklin Rastle         | Ross & Wharton Gas Co., Inc.             | Big Injun (Grnbr)   | Gas             | 2505 | ACTIVE    | 39.107386 | -80.715685 |
| 13 | 4701703162 | Doddridge | F Rastle et ux          | Beta-Helix Energy, LLC                   | Big Injun (Grnbr)   | Gas             | 2075 | ACTIVE    | 39.103928 | -80.710206 |
| 14 | 4701703168 | Doddridge | Daniel Persiani         | Beta-Helix Energy, LLC                   | Big Injun (Grnbr)   | Gas             | 2190 | ACTIVE    | 39.103010 | -80.704679 |
| 15 | 4701703170 | Doddridge | William Tatro           | Beta-Helix Energy, LLC                   | Big Injun (Grnbr)   | Gas             | 2215 | ACTIVE    | 39.099648 | -80.706269 |
| 16 | 4701703172 | Doddridge | Franklin Rastle         | Berry Energy, LLC                        | Big Injun (Grnbr)   | Gas             | 2222 | ACTIVE    | 39.109548 | -80.713848 |
| 17 | 4701703187 | Doddridge | William Tatro           | Beta-Helix Energy, LLC                   | Big Injun (Grnbr)   | Gas             | 2222 | ACTIVE    | 39.100128 | -80.702353 |
| 18 | 4701703228 | Doddridge | Bryan & Mary Lowther    | Deran Resources, Inc.                    | Big Injun (Grnbr)   | Gas             | 2214 | ACTIVE    | 39.109547 | -80.724710 |
| 19 | 4701704796 | Doddridge | Henry G & Sylvia Rastle | Eastern Gas Transmission & Storage, Inc. | not available       | not available   | _    | PLUGGED   | 39.093184 | -80.707802 |
| 20 | 4701731276 | Doddridge | John Gamps/F M Schmidt  | Consolidated Gas Supply Corp.            | Hampshire Grp       | Oil and Gas     | 2200 | PLUGGED   | 39.094105 | -80.703157 |
| 21 | 4704100024 | Lewis     | D D Chapman             | Waco Oil & Gas Co., Inc.                 | Hampshire Grp       | Gas             | 2181 | ACTIVE    | 39.063680 | -80.687721 |
| 22 | 4704100051 | Lewis     | Laura Alfred & Griggs   | Eastern Gas Transmission & Storage, Inc. | Blue Monday         | Oil and Gas     | 1881 | PLUGGED   | 39.051493 | -80.698667 |
| 23 | 4704100052 | Lewis     | Alfred & Griggs         | Diversified Production, LLC              | Undf PRICE blw INJN | Oil and Gas     | 1960 | ACTIVE    | 39.052644 | -80.696308 |
| 24 | 4704100055 | Lewis     | Lydia Starcher          | Eastern Gas Transmission & Storage, Inc. | Gantz               | Oil and Gas     | 2180 | PLUGGED   | 39.063394 | -80.692715 |
| 25 | 4704100060 | Lewis     | M H Piercy              | Eastern Gas Transmission & Storage, Inc. | Big Injun (Grnbr)   | Gas             | 2243 | PLUGGED   | 39.071241 | -80.687882 |
| 26 | 4704100188 | Lewis     | Reason Davisson         | Appalachian Land & Development Co.       | Price Fm & equivs   | Oil w/ Gas Show | 1967 | ABANDONED | 39.059983 | -80.683795 |
| 27 | 4704100424 | Lewis     | D D Chapman             | Waco Oil & Gas Co., Inc.                 | Big Injun (Grnbr)   | Oil and Gas     | 1960 | ACTIVE    | 39.061670 | -80.687321 |
| 28 | 4704100550 | Lewis     | O Ireland               | Waco Oil & Gas Co., Inc.                 | Price Fm & equivs   | Oil             | 1992 | ACTIVE    | 39.059494 | -80.697737 |
| 29 | 4704100694 | Lewis     | Isaac Tyson             | M and M Drilling                         | Price Fm & equivs   | Oil and Gas     | 1730 | PLUGGED   | 39.051862 | -80.685008 |
| 30 | 4704100845 | Lewis     | Tyson-Reese Consol      | Waco Oil & Gas Co., Inc.                 | Price Fm & equivs   | Oil and Gas     | 1933 | ACTIVE    | 39.056159 | -80.687210 |
| 31 | 4704100870 | Lewis     | Joseph Tyson            | Eastern Gas Transmission & Storage, Inc. | Price Fm & equivs   | Oil and Gas     | 1898 | PLUGGED   | 39.054385 | -80.682225 |
| 32 | 4704100909 | Lewis     | W Richard Starcher      | Term Energy Corporation                  | Price Fm & equivs   | Oil and Gas     | 1812 | ABANDONED | 39.062972 | -80.701148 |
| 33 | 4704100948 | Lewis     | Jason Bailey            | Waco Oil & Gas Co., Inc.                 | Price Fm & equivs   | Gas             | 1996 | ACTIVE    | 39.057239 | -80.684539 |

| 34 | 4704100963 | Lewis | Isaac Tyson      | P&C Oil & Gas, Inc.                      | Squaw               | Oil and Gas     | 1946 | ABANDONED     | 39.052805 | -80.687448 |
|----|------------|-------|------------------|------------------------------------------|---------------------|-----------------|------|---------------|-----------|------------|
| 35 | 4704100990 | Lewis | D D Chapman      | B & B Oil & Gas Co., Inc.                | Price Fm & equivs   | Gas             | 2010 | ABANDONED     | 39.064951 | -80.698048 |
| 36 | 4704100999 | Lewis | Alfred & Griggs  | Diversified Production, LLC              | Price Fm & equivs   | Oil and Gas     | 1979 | ACTIVE        | 39.054514 | -80.694197 |
| 37 | 4704101017 | Lewis | Marion Tyson     | Waco Oil & Gas Co., Inc.                 | Price Fm & equivs   | Oil and Gas     | 1989 | ACTIVE        | 39.057352 | -80.687268 |
| 38 | 4704101059 | Lewis | Alfred & Griggs  | Diversified Production, LLC              | Price Fm & equivs   | Oil and Gas     | 1938 | ACTIVE        | 39.057717 | -80.693089 |
| 39 | 4704101062 | Lewis | G W McMillan     | McMillan Oil & Gas                       | not available       | not available   | -    | NEVER DRILLED | 39.061669 | -80.705551 |
| 40 | 4704101073 | Lewis | D D Chapman      | R&R Oil & Gas, LLC                       | Price Fm & equivs   | Oil and Gas     | 2035 | ACTIVE        | 39.067239 | -80.685979 |
| 41 | 4704101075 | Lewis | Offa Keesucker   | Jesse & Merle Shackleford                | Price Fm & equivs   | Gas             | 1978 | ACTIVE        | 39.060219 | -80.689181 |
| 42 | 4704101094 | Lewis | D D Chapman      | Term Energy Corporation                  | Price Fm & equivs   | Oil and Gas     | 2100 | PLUGGED       | 39.058619 | -80.686711 |
| 43 | 4704101144 | Lewis | A Alfred         | Waco Oil & Gas Co., Inc.                 | Price Fm & equivs   | Oil w/ Gas Show | 1735 | ACTIVE        | 39.054089 | -80.701039 |
| 44 | 4704101159 | Lewis | O W Ireland      | Waco Oil & Gas Co., Inc.                 | Price Fm & equivs   | Oil w/ Gas Show | 1785 | ACTIVE        | 39.055585 | -80.699670 |
| 45 | 4704101162 | Lewis | O W Ireland      | Waco Oil & Gas Co., Inc.                 | Big Injun (Grnbr)   | Oil w/ Gas Show | 1886 | ACTIVE        | 39.056649 | -80.698014 |
| 46 | 4704101167 | Lewis | O W Ireland      | Stallworth Oil and Gas, Inc.             | not available       | not available   | -    | NEVER DRILLED | 39.057319 | -80.695504 |
| 47 | 4704101168 | Lewis | O W Ireland      | Waco Oil & Gas Co., Inc.                 | Price Fm & equivs   | Oil w/ Gas Show | 2176 | ACTIVE        | 39.059202 | -80.695201 |
| 48 | 4704101169 | Lewis | A L Griggs       | R&R Oil & Gas, LLC                       | Price Fm & equivs   | Oil and Gas     | 1798 | ACTIVE        | 39.055659 | -80.701995 |
| 49 | 4704101172 | Lewis | Griggs & Alfred  | Diversified Production, LLC              | Big Injun (Grnbr)   | Oil w/ Gas Show | 1925 | ACTIVE        | 39.051147 | -80.700745 |
| 50 | 4704101173 | Lewis | Griggs & Alfred  | Diversified Production, LLC              | Big Lime            | Oil w/ Gas Show | 1904 | ACTIVE        | 39.057287 | -80.698779 |
| 51 | 4704101185 | Lewis | A L Griggs       | Waco Oil & Gas Co., Inc.                 | Price Fm & equivs   | Oil w/ Gas Show | 1885 | ACTIVE        | 39.052644 | -80.700973 |
| 52 | 4704101186 | Lewis | Griggs & Alfred  | Diversified Production, LLC              | Big Injun (Grnbr)   | Oil w/ Gas Show | 1855 | ACTIVE        | 39.054435 | -80.699097 |
| 53 | 4704101201 | Lewis | Griggs & Alfred  | Diversified Production, LLC              | Big Injun (Grnbr)   | Oil             | 2141 | ACTIVE        | 39.058339 | -80.690678 |
| 54 | 4704101223 | Lewis | Alfred & Griggs  | Diversified Production, LLC              | Big Injun (Grnbr)   | Oil w/ Gas Show | 2083 | ACTIVE        | 39.050600 | -80.698366 |
| 55 | 4704101237 | Lewis | Alfred & Griggs  | Diversified Production, LLC              | Big Injun (Grnbr)   | Oil and Gas     | 2140 | ACTIVE        | 39.056102 | -80.692177 |
| 56 | 4704101240 | Lewis | Alfred & Griggs  | Diversified Production, LLC              | Big Injun (Grnbr)   | Oil and Gas     | 1938 | ACTIVE        | 39.052388 | -80.698526 |
| 57 | 4704101255 | Lewis | W D Chapman      | Petroleum Promotions                     | Undf PRICE blw INJN | Oil and Gas     | 2150 | PLUGGED       | 39.065730 | -80.686020 |
| 58 | 4704101256 | Lewis | N G Douglas      | Petroleum Promotions                     | Undf PRICE blw INJN | Oil and Gas     | 2150 | PLUGGED       | 39.064280 | -80.683229 |
| 59 | 4704101326 | Lewis | Alfred & Griggs  | Diversified Production, LLC              | Undf PRICE blw INJN | Oil w/ Gas Show | 1951 | ACTIVE        | 39.049200 | -80.700252 |
| 60 | 4704101331 | Lewis | L Starcher       | Waco Oil & Gas Co., Inc.                 | Big Injun (Grnbr)   | Gas             | 2313 | ACTIVE        | 39.060219 | -80.694305 |
| 61 | 4704101332 | Lewis | L Starcher       | Waco Oil & Gas Co., Inc.                 | Big Injun (Grnbr)   | Oil and Gas     | 1959 | ACTIVE        | 39.062000 | -80.691710 |
| 62 | 4704101334 | Lewis | D D Chapman      | Waco Oil & Gas Co., Inc.                 | not available       | not available   | -    | ACTIVE        | 39.060147 | -80.689860 |
| 63 | 4704101335 | Lewis | D D Chapman      | Waco Oil & Gas Co., Inc.                 | Big Injun (Grnbr)   | Oil             | 2138 | ACTIVE        | 39.062699 | -80.685029 |
| 64 | 4704101349 | Lewis | D D Chapman      | Waco Oil & Gas Co., Inc.                 | Big Injun (Grnbr)   | Oil             | 2193 | ACTIVE        | 39.059514 | -80.688647 |
| 65 | 4704101352 | Lewis | D D Chapman      | Waco Oil & Gas Co., Inc.                 | not available       | not available   | -    | ACTIVE        | 39.061891 | -80.689388 |
| 66 | 4704101369 | Lewis | C Roney          | P&C Oil & Gas, Inc.                      | Undf PRICE blw INJN | not available   | 1950 | ABANDONED     | 39.051189 | -80.688952 |
| 67 | 4704101436 | Lewis | D Rinehart Heirs | Wolf Run Oil & Gas                       | Fifth               | Dry             | 2752 | PLUGGED       | 39.087473 | -80.707426 |
| 68 | 4704101513 | Lewis | C A Bailey Hrs   | Steve Duckworth Well Service             | not available       | not available   | - 4  | PLUGGED       | 39.066097 | -80.701153 |
| 69 | 4704101952 | Lewis | A L Griggs       | Diversified Production, LLC              | Price Fm & equivs   | Oil w/ Gas Show | 1921 | ACTIVE        | 39.054778 | -80.696938 |
| 70 | 4704102043 | Lewis | S H Lowther      | Eastern Gas Transmission & Storage, Inc. | Gantz               | Storage         | 2302 | ACTIVE        | 39.087218 | -80.710800 |

| 71  | 4704102046 | Lewis | M E Hall                     | Eastern Gas Transmission & Storage, Inc. | Gantz               | Storage         | 2473 | ACTIVE    | 39.084351 | -80.712136 |
|-----|------------|-------|------------------------------|------------------------------------------|---------------------|-----------------|------|-----------|-----------|------------|
| 72  | 4704102060 | Lewis | M E Hall                     | Eastern Gas Transmission & Storage, Inc. | Gantz               | Storage         | 2267 | ACTIVE    | 39.082421 | -80.708062 |
| 73  | 4704102061 | Lewis | M E Hall                     | Eastern Gas Transmission & Storage, Inc. | Gantz               | Storage         | 2401 | PLUGGED   | 39.079571 | -80.712390 |
| 74  | 4704102063 | Lewis | John Rastle                  | Eastern Gas Transmission & Storage, Inc. | Gantz               | Storage         | 2173 | ACTIVE    | 39.087568 | -80.704427 |
| 75  | 4704102072 | Lewis | John Rastle                  | Eastern Gas Transmission & Storage, Inc. | Gantz               | Storage         | 2433 | PLUGGED   | 39.086803 | -80.702588 |
| 76  | 4704102078 | Lewis | Frank Rastle                 | Eastern Gas Transmission & Storage, Inc. | Gantz               | Storage         | 2431 | PLUGGED   | 39.077130 | -80.710161 |
| 77  | 4704102822 | Lewis | Charles Fisher               | Eastern Gas Transmission & Storage, Inc. | Berea Ss            | Oil             | 2186 | ACTIVE    | 39.089559 | -80.706125 |
| 78  | 4704102823 | Lewis | Mary Albers                  | Eastern Gas Transmission & Storage, Inc. | not available       | not available   |      | PLUGGED   | 39.091009 | -80.699054 |
| 79  | 4704102824 | Lewis | John Rastle                  | Eastern Gas Transmission & Storage, Inc. | Hampshire Grp       | Oil w/ Gas Show | 2703 | PLUGGED   | 39.089838 | -80.700392 |
| 80  | 4704102825 | Lewis | John Rastle                  | Eastern Gas Transmission & Storage, Inc. | not available       | not available   | -    | PLUGGED   | 39.087818 | -80.695145 |
| 81  | 4704102828 | Lewis | Conrad Rastle                | Eastern Gas Transmission & Storage, Inc. | not available       | Storage         | 1    | ACTIVE    | 39.089365 | -80.696947 |
| 82  | 4704102829 | Lewis | Conrad Rastle                | Eastern Gas Transmission & Storage, Inc. | not available       | not available   | -    | PLUGGED   | 39.091299 | -80.696449 |
| 83  | 4704102830 | Lewis | Conrad Rastle                | Eastern Gas Transmission & Storage, Inc. | not available       | not available   | -    | PLUGGED   | 39.088770 | -80.698862 |
| 84  | 4704102848 | Lewis | Mary E Hall                  | Eastern Gas Transmission & Storage, Inc. | not available       | not available   | 4    | PLUGGED   | 39.081393 | -80.711428 |
| 85  | 4704102910 | Lewis | F Rastle                     | Eastern Gas Transmission & Storage, Inc. | Hampshire Grp       | Observation     | 2691 | ACTIVE    | 39.074858 | -80.703868 |
| 86  | 4704103088 | Lewis | M & D L Rastle               | Eastern Gas Transmission & Storage, Inc. | Gantz               | Storage         | 2574 | ACTIVE    | 39.083306 | -80.700087 |
| 87  | 4704103112 | Lewis | Marie Rastle                 | Consolidated Gas Supply Corp.            | Hampshire Grp       | Oil             | 2473 | PLUGGED   | 39.077332 | -80.712063 |
| 88  | 4704103113 | Lewis | M&C Rastle                   | Eastern Gas Transmission & Storage, Inc. | Gantz               | Storage         | 2531 | ACTIVE    | 39.077612 | -80.712174 |
| 89  | 4704103275 | Lewis | Guy Simmons                  | Foster Mining Co.                        | Big Injun (Grnbr)   | Gas             | 2238 | ABANDONED | 39.083346 | -80.715655 |
| 90  | 4704103289 | Lewis | Guy Simmons Jr               | Eastern Gas Transmission & Storage, Inc. | not available       | not available   | 2488 | PLUGGED   | 39.077912 | -80.710016 |
| 91  | 4704103290 | Lewis | Guy Simmons Jr               | Eastern Gas Transmission & Storage, Inc. | not available       | not available   | 2200 | PLUGGED   | 39.083423 | -80.701283 |
| 92  | 4704103291 | Lewis | Guy Simmons Jr               | Eastern Gas Transmission & Storage, Inc. | not available       | not available   | 2206 | PLUGGED   | 39.081980 | -80,705003 |
| 93  | 4704103300 | Lewis | Henry Rastle                 | Eastern Gas Transmission & Storage, Inc. | Gantz               | Oil             | 2440 | PLUGGED   | 39.089253 | -80.709233 |
| 94  | 4704103301 | Lewis | Guy Simmons                  | Eastern Gas Transmission & Storage, Inc. | not available       | not available   | 3906 | PLUGGED   | 39.080970 | -80.705265 |
| 95  | 4704103572 | Lewis | Guy Simmons                  | Consolidated Gas Transmission Corp.      | not available       | not available   | -    | PLUGGED   | 39.085933 | -80.715785 |
| 96  | 4704104775 | Lewis | Yvonne Foster/E Rastle et al | Eastern Gas Transmission & Storage, Inc. | not available       | not available   | я    | PLUGGED   | 39.088230 | -80.702534 |
| 97  | 4704130217 | Lewis | Maud Faupel                  | South Penn Oil (S. Penn Nat. Gas)        | Hampshire Grp       | Oil             | 2174 | PLUGGED   | 39.081972 | -80.705190 |
| 98  | 4704130218 | Lewis | Harvey Faupel                | South Penn Oil (S. Penn Nat. Gas)        | Hampshire Grp       | Oil             | 2346 | PLUGGED   | 39.083133 | -80.702958 |
| 99  | 4704130276 | Lewis | M E Hall                     | Hope Natural Gas Company                 | Hampshire Grp       | Oil             | 2431 | PLUGGED   | 39.077622 | -80.709458 |
| 100 | 4704130299 | Lewis | Conrad Rastle                | Hope Natural Gas Company                 | Hampshire Grp       | Gas             | 2191 | PLUGGED   | 39.090184 | -80.695332 |
| 101 | 4704130301 | Lewis | John Rastle                  | Hope Natural Gas Company                 | Hampshire Grp       | Oil and Gas     | 2306 | PLUGGED   | 39.086268 | -80.696261 |
| 102 | 4704130334 | Lewis | A J Spray                    | Carnegie Natural Gas Co.                 | Undf PRICE blw INJN | Gas             | 2170 | PLUGGED   | 39.071676 | -80.708342 |
| 103 | 4704130442 | Lewis | Reason C Davisson            | UNKNOWN                                  | Hampshire Grp       | Oil             | 2625 | PLUGGED   | 39.056304 | -80.679693 |
| 104 | 4704130811 | Lewis | John Rastle                  | Consolidated Gas Supply Corp.            | not available       | not available   | 2196 | PLUGGED   | 39.086203 | -80.705508 |
| 105 | 4704130812 | Lewis | M E Hall                     | Consolidated Gas Supply Corp.            | not available       | not available   | 2148 | PLUGGED   | 39.103169 | -80.710411 |
| 106 | 4704130813 | Lewis | John Rastle                  | Consolidated Gas Supply Corp.            | not available       | not available   | 2454 | PLUGGED   | 39.087458 | -80.700813 |
| 107 | 4704130814 | Lewis | Charles Fisher               | Consolidated Gas Supply Corp.            | not available       | not available   | 2358 | PLUGGED   | 39.087673 | -80.707054 |

## 4701706974

| 108  | 4704130815  | Lewis        | M E Hall            | Consolidated Gas Supply Corp. | not available       | not available            | 2154 | PLUGGED   | 39.084403      | -80.705487 |
|------|-------------|--------------|---------------------|-------------------------------|---------------------|--------------------------|------|-----------|----------------|------------|
| 109  | 4704130816  | Lewis        | M E Hall            | Consolidated Gas Supply Corp. | not available       | not available            | 2334 | PLUGGED   | 39.084501      | -80.709625 |
| 110  | 4704130817  | Lewis        | M E Hall            | Consolidated Gas Supply Corp. | not available       | not available            | 2390 | PLUGGED   | 39.078347      | -80.709840 |
| 111  | 4704130818  | Lewis        | M E Hall            | Consolidated Gas Supply Corp. | not available       | not available            | 2138 | PLUGGED   | 39.078722      | -80.707389 |
| 112  | 4704130819  | Lewis        | M E Hall            | Consolidated Gas Supply Corp. | not available       | not available            | 2433 | PLUGGED   | 39.082753      | -80.713750 |
| 113  | 4704130820  | Lewis        | Mary Albers         | Consolidated Gas Supply Corp. | not available       | not available            | 2426 | PLUGGED   | 39.090147      | -80.703177 |
| 114  | 4704130822  | Lewis        | Sylvester H Lowther | Consolidated Gas Supply Corp. | not available       | not available            | 2271 | PLUGGED   | 39.086055      | -80.708045 |
|      |             |              |                     | WELLS ADDED 9/7/23 ALONG N    | WESTERN EDGE OF TH  | E UNIT                   |      |           |                |            |
| 115  | 4701700233  | Doddridge    | J Porter Woofter    | ALAMCO, Inc.                  | Gantz               | Dry                      | 2350 | PLUGGED   | 39.105040      | -80.726617 |
| 116  | 4701700809  | Doddridge    | J S Bailey          | Deran Resources, Inc.         | Gantz               | Gas w/ Oil Show          | 2350 | ACTIVE    | 39.111662      | -80.728937 |
| 117  | 4701702288  | Doddridge    | S L Gray            | Charity Gas, Inc.             | Alexander           | Gas                      | 5405 | ACTIVE    | 39.103582      | -80.725182 |
| 118  | 4704100029  | Lewis        | Griggs & Alfred     | Diversified Production, LLC   | Big Injun (Grnbr)   | Oil                      | 2103 | ACTIVE    | 39.047893      | -80.699406 |
| 119  | 4704100968  | Lewis        | W O Ireland         | Waco Oil & Gas Co., Inc.      | Price Fm & equivs   | Oil                      | 1822 | ACTIVE    | 39.056459      | -80.703947 |
| 120  | 4704102030  | Lewis        | W O Ireland         | Waco Oil & Gas Co., Inc.      | Big Injun (Grnbr)   | Oil                      | 1764 | ACTIVE    | 39.053998      | -80.702532 |
| 121  | 4704130801  | Lewis        | W H Frost           | Consolidated Gas Supply Corp. | Undf PRICE blw INJN | Gas                      | 1940 | PLUGGED   | 39.046877      | -80.697917 |
|      |             |              |                     | WELLS ADDED 3/25/24 AT SOU    | TH FOR EXTENDED LAT | ΓERALS                   |      |           |                |            |
| 122  | 4704100029  | Lewis        | Griggs & Alfred     | Diversified Production, LLC   | Big Injun (Grnbr)   | Oil                      | 2103 | ACTIVE    | 39.047893      | -80.699406 |
| 123  | 4704102425  | Lewis        | Albert Crislip      | Diversified Production, LLC   | not available       | not available            | 12   | ACTIVE    | 39.047458      | -80.692524 |
| 124  | 4704130801  | Lewis        | W H Frost           | Consolidated Gas Supply Corp. | Undf PRICE blw INJN | Gas                      | 1940 | PLUGGED   | 39.046877      | -80.697917 |
| SOUR | E: WVGES DA | TASET (2020) | and WVDEP WEBSITE A | ND FIELD SURVEYS              | YELLOW DENOT        | ES WELL WITH TVD > 4,500 |      | GREEN DEN | NOTES SURVEYED | WELLS      |

UPDATED 3/25/2024

AUG 9 2024

WV Department of Environmental Protection

Page 3 of 3

| ID | Lease                              |
|----|------------------------------------|
| 1  | Carolyn Rastle Bass, et al         |
| 8  | HG Energy II Appalachia, LLC       |
| 10 | HG Energy II Appalachia, LLC       |
| 13 | William H. Hall & Mary E. Hall     |
| 14 | Frank Rastle, et ux, et al         |
| 19 | Carolyn Rastle Bass, et al         |
| 20 | Maxine Cole Rastle, et al          |
| 21 | Myrtle M. Spray, et al             |
| 22 | C. Spray, et al                    |
| 23 | H.C. Spray, et al                  |
| 25 | HG Energy II Appalachia, LLC       |
| 26 | J.R. & Florence Hurst              |
| 34 | Dollie Hardman, et vir, et al      |
| 35 | C.W. Radcliff, et al               |
| 39 | HG Energy II Appalachia, LLC       |
| 40 | HG Energy II Appalachia, LLC       |
| 41 | Lydia Startcher, et al             |
| 68 | Albert & Margaret Ralston, et al   |
| 69 | Ivah R. Schmidt, et vir, et al     |
| 79 | Jason G. & Minnie E. Bailey        |
| 80 | Maudie Tyson, et al                |
| 83 | Hundred Resources, Inc., et al     |
| 84 | Hundred Resources, Inc., et al     |
| 88 | Andrew Edmiston, Jr., et ux, et al |
| 92 | Hundred Resources, Inc., et al     |