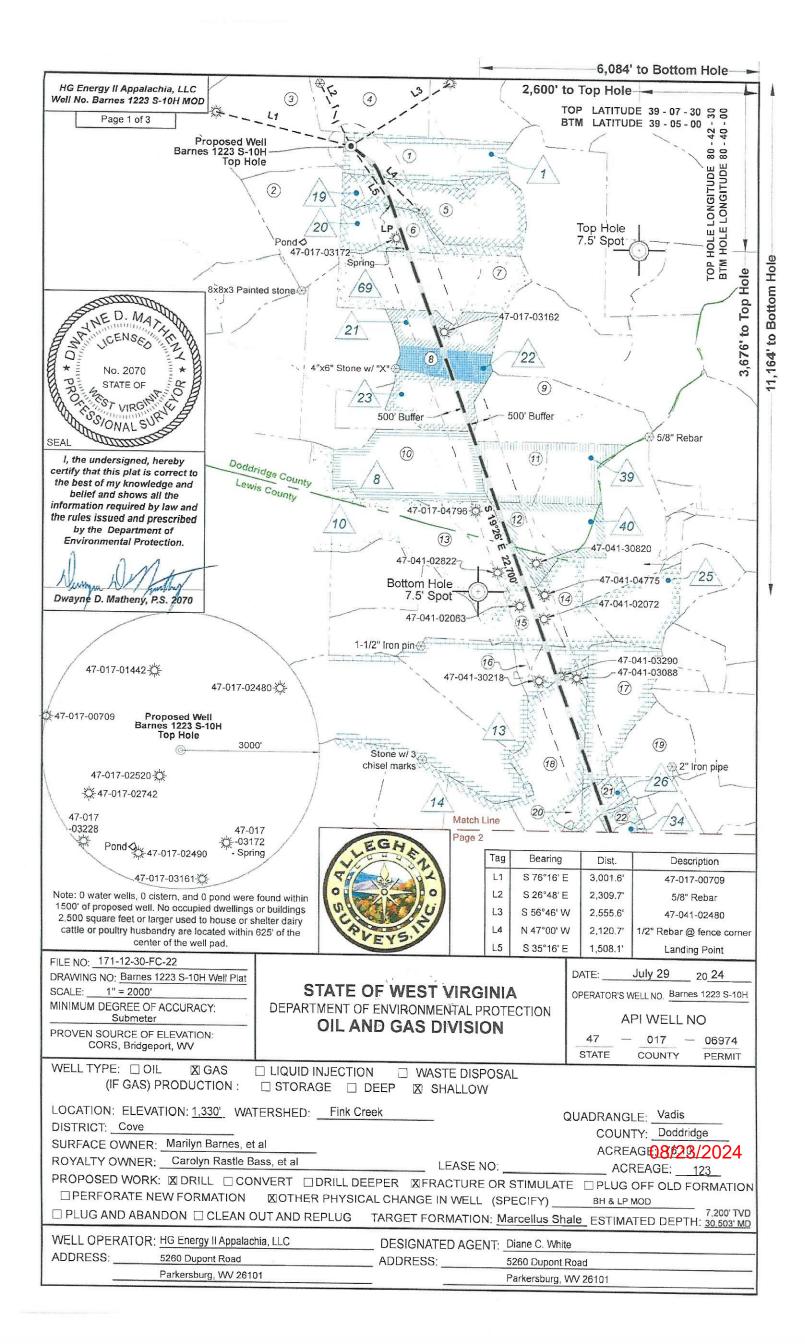

### 1223 S-10H Marcellus Shale Horizontal Doddridge County, WV

|                                             |                                                     |                        |                           |                                            | 4222 6                                  | 4011 61             | 11                                                  | Doddriage (                                           | 14204616N 17205                                           | 0.2E                                              |
|---------------------------------------------|-----------------------------------------------------|------------------------|---------------------------|--------------------------------------------|-----------------------------------------|---------------------|-----------------------------------------------------|-------------------------------------------------------|-----------------------------------------------------------|---------------------------------------------------|
|                                             |                                                     |                        |                           |                                            |                                         | -10H SI             |                                                     |                                                       |                                                           |                                                   |
| Ground Elevation                            |                                                     | 1329                   |                           |                                            |                                         | S-10H L             |                                                     |                                                       | 1203384.73N 17214                                         |                                                   |
| Azm                                         |                                                     | 160.574°               |                           | 1223 S-10H I                               |                                         |                     | HL .                                                | 14                                                    | 10.68E                                                    |                                                   |
| WELLBORE DIAGRAM                            | HOLE                                                | CASING                 | GEOLOGY                   | ТОР                                        | BASE                                    | MUD                 | CEMENT                                              | CENTRALIZERS                                          | CONDITIONING                                              | COMMENTS                                          |
|                                             |                                                     |                        | 100 U. A. Hallon          |                                            |                                         |                     |                                                     |                                                       |                                                           |                                                   |
| X a X EIVED X X                             | 20"                                                 | 20"<br>94# LS          |                           |                                            |                                         | AIR                 | N/A, Casing to be drilled<br>in w/ Dual Rotary Rig  | N/A                                                   | Ensure the hole is clean at TD.                           | Surface casing = 0.438" w<br>thickness            |
| × 1c 9 2024 ×                               |                                                     |                        | Conductor                 | 0                                          | 120                                     |                     | To May the                                          |                                                       |                                                           |                                                   |
| AUG 9 2024   ^ - 1                          |                                                     |                        | Coal                      | 580                                        |                                         |                     | 45.0 Ol A No-4                                      |                                                       | Once casing is at setting depth, Circulate and            |                                                   |
| x x                                         |                                                     | 13-3/8" 54.5#          | Coal                      | 610                                        |                                         | AIR                 | 15.6 ppg Class A Neat<br>94#/sk                     | Bow Spring on every                                   | condition at TD. Circulate a                              | Intermediate casing = 0.38<br>wall thickness      |
| X / X epartmen                              | 17.5"                                               | J-55 BTC               | Coal                      | 900                                        |                                         | AIR                 | 40% Excess<br>Yield=1.18 / CTS                      | other joint                                           | minimum of one hole volume prior to pumping               | Burst=2730 psi                                    |
| X Xəpartment Xi<br>Tiv rohmental Profestion |                                                     |                        | Fresh Water<br>Protection | 0                                          | 1300                                    |                     | 116id=1.16 7 616                                    |                                                       | cement.                                                   |                                                   |
| La X                                        |                                                     |                        | Little Lime/Big Lime      | 2290/2345                                  | 2305/2401                               |                     |                                                     |                                                       |                                                           |                                                   |
|                                             |                                                     |                        | Big Injun/Gantz           | 2401/2755                                  | 2495/2785                               |                     |                                                     |                                                       |                                                           |                                                   |
| x x                                         |                                                     |                        | 50 Foot/Gordon            | 2861/3042                                  | 2903/3122                               |                     | Lead: 15.4 ppg PNE-1 +                              |                                                       | Once casing is at setting                                 |                                                   |
| x                                           |                                                     | 0.500.404              | Fifth                     | 3213                                       | 3263                                    | AIR / KCL           | 2.5% bwoc CaCl                                      | Bow Spring on first 2 joints then every third         | depth, Circulate and condition mud at TD.                 | Intermediate casing = 0                           |
|                                             | 12.25"                                              | 9-5/8" 40#<br>N-80 BTC | Bayard                    | 3286                                       | 3311                                    | Salt                | 40% Excess / Tail: 15.9<br>ppg PNE-1 + 2.5% bwoc    |                                                       | Circulate a minimum of one                                | wall thickness<br>Burst=5750 psi                  |
| x x                                         |                                                     |                        | Warren/Speechley          | 3594/3807                                  | 3629/3842                               | Polymer             | CaCl<br>zero% Excess, CTS                           |                                                       | hole volume prior to pumping cement.                      | Buist-3730 psi                                    |
|                                             |                                                     |                        | Benson / Alexander        | 5213 / 5474                                | 5346 / 5604                             |                     | Zelo% Excess. C13                                   |                                                       |                                                           |                                                   |
| x x                                         |                                                     |                        | Intermediate              | 0                                          | TVD: 6084'<br>MD: 6109'<br>Inc. 11 deg. |                     |                                                     |                                                       |                                                           |                                                   |
| x    x                                      |                                                     |                        |                           |                                            |                                         | AIR /               |                                                     | Run 1 spiral centralizer                              |                                                           |                                                   |
|                                             | 8.75"                                               |                        |                           |                                            |                                         | 9.0ppg              | 1 445                                               | every 5 joints from the<br>top of the curve to        |                                                           |                                                   |
|                                             |                                                     |                        |                           |                                            |                                         | SOBM                | <u>Lead</u> : 14.5 ppg<br>POZ:PNE-1 + 0.3%          | surface.                                              |                                                           |                                                   |
|                                             |                                                     |                        | Rhinestreet               | 6431                                       | 6719                                    |                     | bwoc R3 + 1% bwoc<br>EC1 + 0.75 gal/sk FP13L        |                                                       | Once on bottom/TD with                                    |                                                   |
|                                             |                                                     |                        | Cashaqua                  | 6719                                       | 6864                                    |                     | + 0.3% bwoc MPA170                                  |                                                       | casing, circulate at max                                  | Production casing = 0.41                          |
|                                             |                                                     | 5-1/2"                 | Middlesex                 | 6864                                       | 6943                                    |                     | <u>Tail</u> : 14.8 ppg PNE-1 + 0.35% bwoc R3 + 0.75 |                                                       | allowable pump rate for at least 2x bottoms up, or until  | wall thickness                                    |
|                                             | 8,5" Curve                                          | 23#<br>P-110 HP        | West River                | 6943                                       | 7012                                    | 11.5ppg-<br>12.5ppg | gal/sk FP13L + 50%                                  |                                                       | returns and pump pressures                                | Burst=16240 psi<br>Note:Actual centralizer        |
|                                             |                                                     | TXP/ W461              | Burkett                   | 7012                                       | 7053                                    | SOBM                | bwoc ASCA1 + 0.5%<br>bwoc MPA170                    | Run 1 spiral centralizer                              | indicate the hole is clean.<br>Circulate a minimum of one | schedules may be change<br>due to hole conditions |
|                                             |                                                     |                        | Tully Limestone           | 7053                                       | 7078                                    |                     | 20% Excess                                          | every 3 joints from the<br>1st 5.5" long joint to the | hole volume prior to<br>pumping cement.                   | due to ffole conditions                           |
|                                             |                                                     |                        | Hamilton                  | 7078                                       | 7129                                    |                     | Lead Yield=1.19<br>Tail Yield=1.94                  | top of the curve.                                     | pumping cement.                                           |                                                   |
|                                             |                                                     |                        | Marcellus                 | 7129                                       | 7202                                    |                     | CTS                                                 |                                                       |                                                           |                                                   |
|                                             | 8.5" Lateral                                        |                        | TMD / TVD                 | 30503                                      | 7200                                    | 11.5ppg-<br>12.5ppg |                                                     |                                                       |                                                           |                                                   |
|                                             | 1500 CO (00.5 NO.5 NO.5 NO.5 NO.5 NO.5 NO.5 NO.5 NO |                        | (Production) Onondaga     | 7202                                       |                                         | SOBM                |                                                     |                                                       |                                                           |                                                   |
|                                             | X                                                   | X                      |                           | X                                          |                                         | X                   | X                                                   | X                                                     | X                                                         | X                                                 |
|                                             | TVD / 7803' MD                                      |                        |                           | 8.5" Hole - Cemente<br>5-1/2" 23# P-110 HP |                                         |                     |                                                     | V+/-2270                                              | 00' ft Lateral                                            | TD @ +/-7200' TVD<br>+/-30503' MD                 |