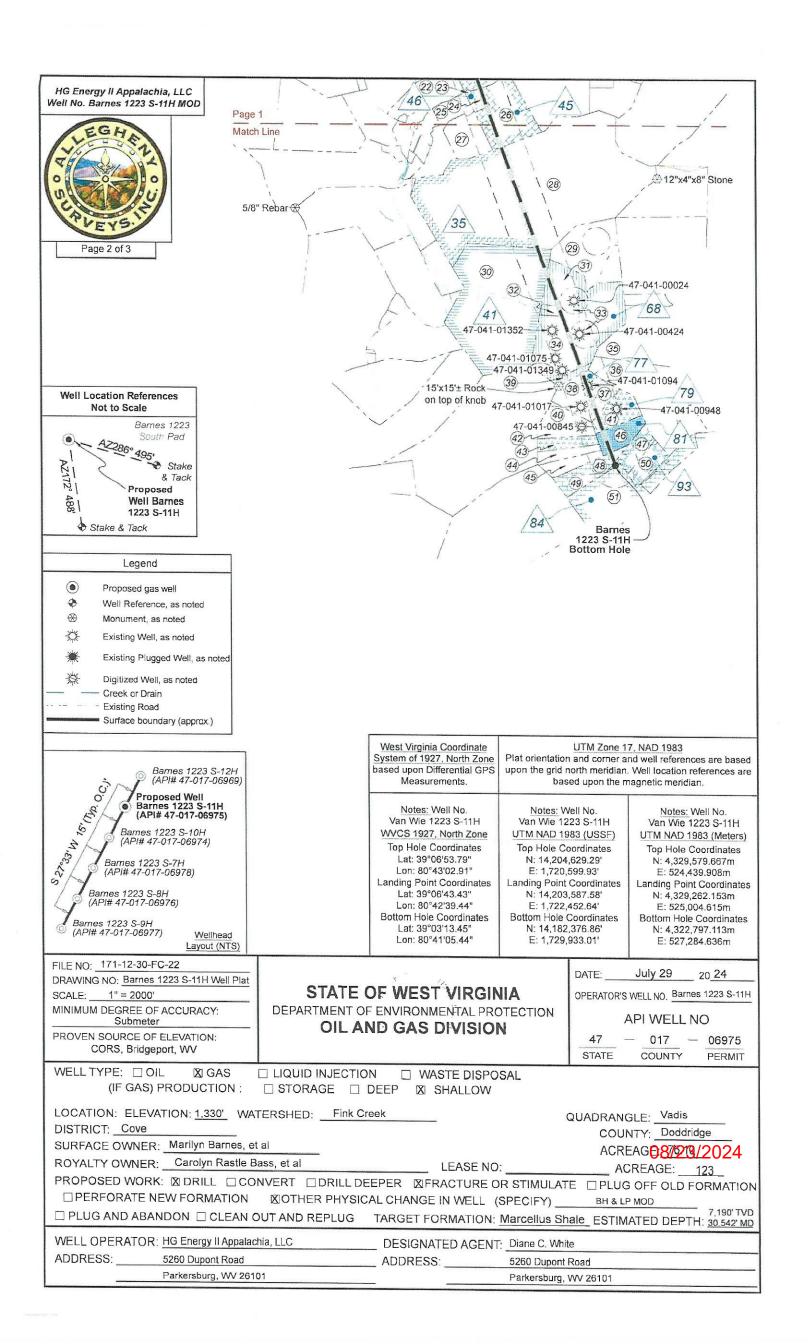

Tuesday, August 20, 2024 PERMIT MODIFICATION APPROVAL Horizontal 6A / New Drill

HG ENERGY II APPALACHIA, LLC 5260 DUPONT ROAD

PARKERSBURG, WV 26101

Re:

Permit Modification Approval for Barnes 1223 S-11H

47-017-06975-00-00

Horizontal 6A New Drill

Date Modification Issued: 08/20/2024

Promoting a healthy environment.

API NO. 47-<u>0|)</u> - <u>06915</u> OPERATOR WELL NO. <u>Barnes 1223 S-11H</u> Well Pad Name: <u>Barnes 1223</u>

# STATE OF WEST VIRGINIA DEPARTMENT OF ENVIRONMENTAL PROTECTION, OFFICE OF OIL AND GAS WELL WORK PERMIT APPLICATION

| 1) Well Operator: HG Energy II Appalachia, 494519932   Doddridge   Cove   Vadis 7.5'                                                                                        |
|-----------------------------------------------------------------------------------------------------------------------------------------------------------------------------|
| Operator ID County District Quadrangle                                                                                                                                      |
| 2) Operator's Well Number: Barnes 1223 S-11H / Well Pad Name: Barnes 1223                                                                                                   |
| 3) Farm Name/Surface Owner: Barnes Public Road Access: SLS 29                                                                                                               |
| 4) Elevation, current ground: 1329' Elevation, proposed post-construction: 1335'                                                                                            |
| 5) Well Type (a) Gas X Oil Underground Storage                                                                                                                              |
| Other                                                                                                                                                                       |
| (b)If Gas Shallow X Deep                                                                                                                                                    |
| Horizontal X                                                                                                                                                                |
| 6) Existing Pad: Yes or No No                                                                                                                                               |
| 7) Proposed Target Formation(s), Depth(s), Anticipated Thickness and Expected Pressure(s): Marcellus at 7129' to 7192' and 63' in thickness. Anticipated pressure at 4314#. |
| 8) Proposed Total Vertical Depth: 7190'                                                                                                                                     |
| 9) Formation at Total Vertical Depth: Marcellus 1                                                                                                                           |
| 10) Proposed Total Measured Depth: 30,542'                                                                                                                                  |
| 11) Proposed Horizontal Leg Length: 22,500'                                                                                                                                 |
| 12) Approximate Fresh Water Strata Depths: 150', 220', 339'                                                                                                                 |
| 13) Method to Determine Fresh Water Depths: Nearest offset well data, (47-017-02490,47-017-02542, 2780)                                                                     |
| 14) Approximate Saltwater Depths: NA                                                                                                                                        |
| 15) Approximate Coal Seam Depths: 153'-158', 428'-438' (Surface Casing is being extended to cover the coal)                                                                 |
| 16) Approximate Depth to Possible Void (coal mine, karst, other): None                                                                                                      |
| 17) Does Proposed well location contain coal seams directly overlying or adjacent to an active mine? Yes No X                                                               |
| RECEIVED Gas                                                                                                                                                                |
| (a) If Yes, provide Mine Info: Name:                                                                                                                                        |
| Depth: 406 9 2024                                                                                                                                                           |
| Coom:                                                                                                                                                                       |
| Owner:  Wy Department Of Protection  Environmental Protection                                                                                                               |

### 1223 S-11H Marcellus Shale Horizontal

/larcellus Shale Horizonta Doddridge County, WV

|                                                             |                 |                           |                           |                                           | 1223 S                                  | -11H SI                 | HL                                                              | 14                                                                                     | 1204629.29N 17205                                                   | 99.93E                                            |  |
|-------------------------------------------------------------|-----------------|---------------------------|---------------------------|-------------------------------------------|-----------------------------------------|-------------------------|-----------------------------------------------------------------|----------------------------------------------------------------------------------------|---------------------------------------------------------------------|---------------------------------------------------|--|
| Ground Elevation                                            |                 | 1329                      | )'                        |                                           | 1223                                    | S-11H L                 | .P                                                              | 14                                                                                     | 1203587.58N 17224                                                   | 52.64E                                            |  |
| Azm                                                         |                 | 160.57                    | 74°                       |                                           | 1223 S                                  | -11H B                  | HL                                                              | 14182376.86N 1729933.01E                                                               |                                                                     |                                                   |  |
| WELLBORE DIAGRAM                                            | HOLE            | CASING                    | GEOLOGY                   | TOP                                       | BASE                                    | MUD                     | CEMENT                                                          | CENTRALIZERS                                                                           | CONDITIONING                                                        | COMMENTS                                          |  |
| PECEIVED Gas                                                |                 |                           |                           |                                           |                                         |                         |                                                                 |                                                                                        |                                                                     |                                                   |  |
| × AKG 9 2824x                                               | 20"             | 20"<br>94# LS             | Conductor                 | 0                                         | 120                                     | AIR                     | N/A, Casing to be drilled in w/ Dual Rotary Rig                 | N/A                                                                                    | Ensure the hole is clean at TD.                                     | Surface casing = 0.438" w<br>thickness            |  |
| X www. pepartment Protection                                |                 |                           | Coal                      | 580                                       |                                         |                         |                                                                 |                                                                                        | Once casing is at setting                                           |                                                   |  |
|                                                             |                 |                           | Coal                      | 610                                       | 1                                       |                         | 15.6 ppg Class A Neat                                           | Bow Spring on every other joint                                                        | depth, Circulate and                                                | Intermediate casing = 0.38                        |  |
| $ \mathbf{x} ^2  \mathbf{x}  =  \mathbf{x} ^2  \mathbf{x} $ | 17.5"           | 13-3/8" 54.5#<br>J-55 BTC | Coal                      | 900                                       |                                         | AIR                     | 94#/sk<br>40% Excess                                            |                                                                                        | condition at TD. Circulate a minimum of one hole                    | wall thickness<br>Burst=2730 psi                  |  |
|                                                             |                 |                           | Fresh Water<br>Protection | 0                                         | 1300                                    |                         | Yield=1.18 / CTS                                                |                                                                                        | volume prior to pumping cement.                                     |                                                   |  |
| x                                                           |                 |                           | Little Lime/Big Lime      | 2290/2345                                 | 2305/2401                               | AIR / KCL               |                                                                 |                                                                                        |                                                                     |                                                   |  |
|                                                             |                 |                           | Big Injun/Gantz           | 2401/2755                                 | 2495/2785                               |                         |                                                                 |                                                                                        | Once casing is at setting depth, Circulate and condition mud at TD. |                                                   |  |
| X X                                                         |                 |                           | 50 Foot/Gordon            | 2861/3042                                 | 2903/3122                               |                         | Lead: 15.4 ppg PNE-1 +                                          |                                                                                        |                                                                     |                                                   |  |
| x    x                                                      |                 | 0.5/01/40#                | Fifth                     | 3213                                      | 3263                                    |                         | 2.5% bwoc CaCl                                                  | Bow Spring on first 2                                                                  |                                                                     | Intermediate casing = 0.3                         |  |
|                                                             | 12.25"          | 9-5/8" 40#<br>N-80 BTC    | Bayard                    | 3286                                      | 3311                                    | Salt                    | 40% Excess / Tail: 15.9<br>ppg PNE-1 + 2.5% bwoc                | joints then every third<br>joint to 100' form                                          | Circulate a minimum of one                                          | wall thickness                                    |  |
| X   X                                                       |                 |                           | Warren/Speechley          | 3594/3807                                 | 3629/3842                               | Polymer                 | CaCl<br>zero% Excess. CTS                                       | surface                                                                                | hole volume prior to pumping cement.                                | Burst≐5750 psi                                    |  |
|                                                             |                 |                           | Benson / Alexander        | 5213 / 5474                               | 5346 / 5604                             |                         | Zelo% Excess. C13                                               |                                                                                        |                                                                     |                                                   |  |
| x x                                                         |                 |                           | Intermediate              | 0                                         | TVD: 6122'<br>MD: 6348'<br>Inc. 24 deg. |                         |                                                                 |                                                                                        |                                                                     |                                                   |  |
| ×                                                           | 8.75"           |                           |                           |                                           |                                         | AIR /<br>9.0ppg<br>SOBM | <u>Lead</u> : 14.5 ppg<br>POZ:PNE-1 + 0.3%<br>bwoc R3 + 1% bwoc | Run 1 spiral centralizer<br>every 5 joints from the<br>top of the curve to<br>surface. |                                                                     |                                                   |  |
|                                                             |                 |                           | Rhinestreet               | 6431                                      | 6719                                    |                         | EC1 + 0.75 gal/sk FP13L                                         |                                                                                        | Once on bottom/TD with                                              |                                                   |  |
|                                                             |                 | F 4/0"                    | Cashaqua                  | 6719                                      | 6864                                    |                         | + 0.3% bwoc MPA170<br>Tail: 14.8 ppg PNE-1 +                    |                                                                                        | casing, circulate at max<br>allowable pump rate for at              | Production casing = 0.41                          |  |
| X   X                                                       |                 | 5-1/2"<br>23#             | Middlesex                 | 6864                                      | 6943                                    | 11.5ppg-                | 0.35% bwoc R3 + 0.75                                            |                                                                                        | least 2x bottoms up, or until                                       | wall thickness<br>Burst=16240 psi                 |  |
|                                                             | 8.5" Curve      | P-110 HP<br>TXP / W461    | West River                | 6943                                      | 7012                                    | 12.5ppg<br>SOBM         | gal/sk FP13L + 50%<br>bwoc ASCA1 + 0.5%                         | Run 1 spiral centralizer                                                               | returns and pump pressures indicate the hole is clean.              | Note:Actual centralizer                           |  |
|                                                             |                 | TAF / W401                | Burkett                   | 7012                                      | 7053                                    | GODINI                  | bwoc MPA170<br>20% Excess                                       | every 3 joints from the                                                                | Circulate a minimum of one hole volume prior to                     | schedules may be change<br>due to hole conditions |  |
|                                                             |                 |                           | Tully Limestone           | 7053                                      | 7078                                    |                         | Lead Yield=1,19                                                 | 1st 5.5" long joint to the top of the curve.                                           | pumping cement.                                                     |                                                   |  |
|                                                             |                 |                           | Hamilton                  | 7078                                      | 7129                                    |                         | Tail Yield=1.94<br>CTS                                          | top of the curve.                                                                      |                                                                     |                                                   |  |
|                                                             | 75 extens at 10 |                           | Marcellus<br>TMD / TVD    | 7129                                      | 7192                                    | 11.5ppg-                | 0.0                                                             |                                                                                        |                                                                     |                                                   |  |
| x                                                           | 8.5" Lateral    |                           | (Production) Onondaga     | 7192                                      | 7190                                    | 12.5ppg<br>SOBM         |                                                                 |                                                                                        |                                                                     |                                                   |  |
| 1340A0                                                      | X               | X                         |                           | X 11 11 11 11 11 11 11 11 11 11 11 11 11  | 90000000000                             | X                       | )<br>X                                                          | ×                                                                                      | Χ                                                                   | X                                                 |  |
| LP @ 7190' TV                                               |                 |                           | 8                         | .5" Hole - Cemented<br>-1/2" 23# P-110 HP | d Long String                           |                         |                                                                 |                                                                                        | O' ft Lateral                                                       | TD @ +/-7190' TVD<br>+/-30542' MD                 |  |