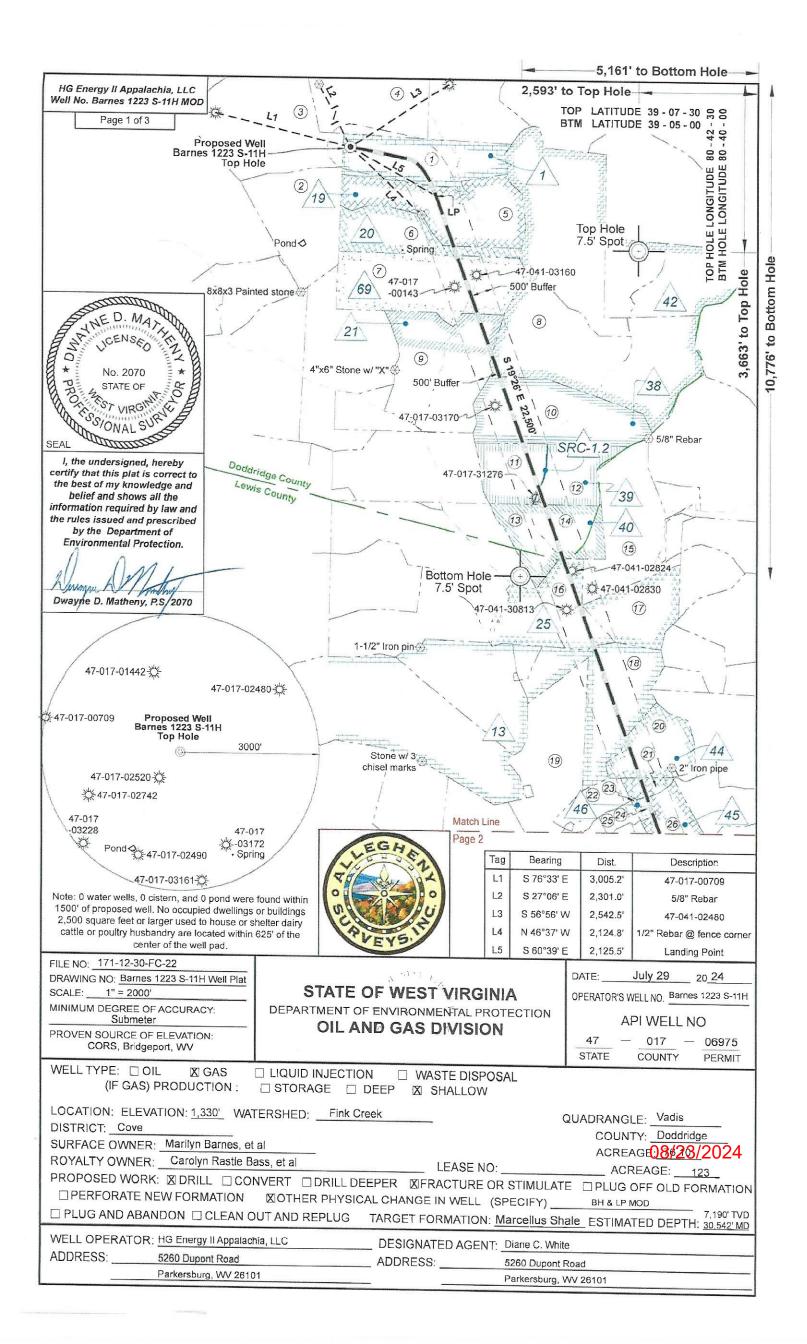

Tuesday, August 20, 2024 PERMIT MODIFICATION APPROVAL Horizontal 6A / New Drill

HG ENERGY II APPALACHIA, LLC 5260 DUPONT ROAD

PARKERSBURG, WV 26101

Re:

Permit Modification Approval for Barnes 1223 S-11H

47-017-06975-00-00

Horizontal 6A New Drill

Date Modification Issued: 08/20/2024

Promoting a healthy environment.

API NO. 47-<u>0|)</u> - <u>06915</u> OPERATOR WELL NO. <u>Barnes 1223 S-11H</u> Well Pad Name: <u>Barnes 1223</u>

# STATE OF WEST VIRGINIA DEPARTMENT OF ENVIRONMENTAL PROTECTION, OFFICE OF OIL AND GAS WELL WORK PERMIT APPLICATION

| 1) Well Operator: HG Energy II Appalachia, 494519932   Doddridge   Cove   Vadis 7.5'                                                                                        |
|-----------------------------------------------------------------------------------------------------------------------------------------------------------------------------|
| Operator ID County District Quadrangle                                                                                                                                      |
| 2) Operator's Well Number: Barnes 1223 S-11H / Well Pad Name: Barnes 1223                                                                                                   |
| 3) Farm Name/Surface Owner: Barnes Public Road Access: SLS 29                                                                                                               |
| 4) Elevation, current ground: 1329' Elevation, proposed post-construction: 1335'                                                                                            |
| 5) Well Type (a) Gas X Oil Underground Storage                                                                                                                              |
| Other                                                                                                                                                                       |
| (b)If Gas Shallow X Deep                                                                                                                                                    |
| Horizontal X                                                                                                                                                                |
| 6) Existing Pad: Yes or No No                                                                                                                                               |
| 7) Proposed Target Formation(s), Depth(s), Anticipated Thickness and Expected Pressure(s): Marcellus at 7129' to 7192' and 63' in thickness. Anticipated pressure at 4314#. |
| 8) Proposed Total Vertical Depth: 7190'                                                                                                                                     |
| 9) Formation at Total Vertical Depth: Marcellus 1                                                                                                                           |
| 10) Proposed Total Measured Depth: 30,542'                                                                                                                                  |
| 11) Proposed Horizontal Leg Length: 22,500'                                                                                                                                 |
| 12) Approximate Fresh Water Strata Depths: 150', 220', 339'                                                                                                                 |
| 13) Method to Determine Fresh Water Depths: Nearest offset well data, (47-017-02490,47-017-02542, 2780)                                                                     |
| 14) Approximate Saltwater Depths: NA                                                                                                                                        |
| 15) Approximate Coal Seam Depths: 153'-158', 428'-438' (Surface Casing is being extended to cover the coal)                                                                 |
| 16) Approximate Depth to Possible Void (coal mine, karst, other): None                                                                                                      |
| 17) Does Proposed well location contain coal seams directly overlying or adjacent to an active mine? Yes No X                                                               |
| RECEIVED Gas                                                                                                                                                                |
| (a) If Yes, provide Mine Info: Name:                                                                                                                                        |
| Depth: 406 9 2024                                                                                                                                                           |
| Coom:                                                                                                                                                                       |
| Owner:  Wy Department Of Protection  Environmental Protection                                                                                                               |

### 1223 S-11H Marcellus Shale Horizontal

/larcellus Shale Horizonta Doddridge County, WV

|                                                             |                 |                           |                           |                                           | 1223 S                                  | -11H SI                 | HL                                                              | 14                                                                                     | 1204629.29N 17205                                                   | 99.93E                                            |  |
|-------------------------------------------------------------|-----------------|---------------------------|---------------------------|-------------------------------------------|-----------------------------------------|-------------------------|-----------------------------------------------------------------|----------------------------------------------------------------------------------------|---------------------------------------------------------------------|---------------------------------------------------|--|
| Ground Elevation                                            |                 | 1329                      | )'                        |                                           | 1223                                    | S-11H L                 | .P                                                              | 14                                                                                     | 1203587.58N 17224                                                   | 52.64E                                            |  |
| Azm                                                         |                 | 160.57                    | 74°                       |                                           | 1223 S                                  | -11H B                  | HL                                                              | 14182376.86N 1729933.01E                                                               |                                                                     |                                                   |  |
| WELLBORE DIAGRAM                                            | HOLE            | CASING                    | GEOLOGY                   | TOP                                       | BASE                                    | MUD                     | CEMENT                                                          | CENTRALIZERS                                                                           | CONDITIONING                                                        | COMMENTS                                          |  |
| PECEIVED Gas                                                |                 |                           |                           |                                           |                                         |                         |                                                                 |                                                                                        |                                                                     |                                                   |  |
| × AKG 9 2824x                                               | 20"             | 20"<br>94# LS             | Conductor                 | 0                                         | 120                                     | AIR                     | N/A, Casing to be drilled in w/ Dual Rotary Rig                 | N/A                                                                                    | Ensure the hole is clean at TD.                                     | Surface casing = 0.438" w<br>thickness            |  |
| X www. pepartment Protection                                |                 |                           | Coal                      | 580                                       |                                         |                         |                                                                 |                                                                                        | Once casing is at setting                                           |                                                   |  |
|                                                             |                 |                           | Coal                      | 610                                       | 1                                       |                         | 15.6 ppg Class A Neat                                           | Bow Spring on every other joint                                                        | depth, Circulate and                                                | Intermediate casing = 0.38                        |  |
| $ \mathbf{x} ^2  \mathbf{x}  =  \mathbf{x} ^2  \mathbf{x} $ | 17.5"           | 13-3/8" 54.5#<br>J-55 BTC | Coal                      | 900                                       |                                         | AIR                     | 94#/sk<br>40% Excess                                            |                                                                                        | condition at TD. Circulate a minimum of one hole                    | wall thickness<br>Burst=2730 psi                  |  |
|                                                             |                 |                           | Fresh Water<br>Protection | 0                                         | 1300                                    |                         | Yield=1.18 / CTS                                                |                                                                                        | volume prior to pumping cement.                                     |                                                   |  |
| x                                                           |                 |                           | Little Lime/Big Lime      | 2290/2345                                 | 2305/2401                               | AIR / KCL               |                                                                 |                                                                                        |                                                                     |                                                   |  |
|                                                             |                 |                           | Big Injun/Gantz           | 2401/2755                                 | 2495/2785                               |                         |                                                                 |                                                                                        | Once casing is at setting depth, Circulate and condition mud at TD. |                                                   |  |
| X X                                                         |                 |                           | 50 Foot/Gordon            | 2861/3042                                 | 2903/3122                               |                         | Lead: 15.4 ppg PNE-1 +                                          |                                                                                        |                                                                     |                                                   |  |
| x    x                                                      |                 | 0.5/01/40#                | Fifth                     | 3213                                      | 3263                                    |                         | 2.5% bwoc CaCl                                                  | Bow Spring on first 2                                                                  |                                                                     | Intermediate casing = 0.3                         |  |
|                                                             | 12.25"          | 9-5/8" 40#<br>N-80 BTC    | Bayard                    | 3286                                      | 3311                                    | Salt                    | 40% Excess / Tail: 15.9<br>ppg PNE-1 + 2.5% bwoc                | joints then every third<br>joint to 100' form                                          | Circulate a minimum of one                                          | wall thickness                                    |  |
| X   X                                                       |                 |                           | Warren/Speechley          | 3594/3807                                 | 3629/3842                               | Polymer                 | CaCl<br>zero% Excess. CTS                                       | surface                                                                                | hole volume prior to pumping cement.                                | Burst≐5750 psi                                    |  |
|                                                             |                 |                           | Benson / Alexander        | 5213 / 5474                               | 5346 / 5604                             |                         | Zelo% Excess. C13                                               |                                                                                        |                                                                     |                                                   |  |
| x x                                                         |                 |                           | Intermediate              | 0                                         | TVD: 6122'<br>MD: 6348'<br>Inc. 24 deg. |                         |                                                                 |                                                                                        |                                                                     |                                                   |  |
| ×                                                           | 8.75"           |                           |                           |                                           |                                         | AIR /<br>9.0ppg<br>SOBM | <u>Lead</u> : 14.5 ppg<br>POZ:PNE-1 + 0.3%<br>bwoc R3 + 1% bwoc | Run 1 spiral centralizer<br>every 5 joints from the<br>top of the curve to<br>surface. |                                                                     |                                                   |  |
|                                                             |                 |                           | Rhinestreet               | 6431                                      | 6719                                    |                         | EC1 + 0.75 gal/sk FP13L                                         |                                                                                        | Once on bottom/TD with                                              |                                                   |  |
|                                                             |                 | F 4/0"                    | Cashaqua                  | 6719                                      | 6864                                    |                         | + 0.3% bwoc MPA170<br>Tail: 14.8 ppg PNE-1 +                    |                                                                                        | casing, circulate at max<br>allowable pump rate for at              | Production casing = 0.41                          |  |
| X   X                                                       |                 | 5-1/2"<br>23#             | Middlesex                 | 6864                                      | 6943                                    | 11.5ppg-                | 0.35% bwoc R3 + 0.75                                            |                                                                                        | least 2x bottoms up, or until                                       | wall thickness<br>Burst=16240 psi                 |  |
|                                                             | 8.5" Curve      | P-110 HP<br>TXP / W461    | West River                | 6943                                      | 7012                                    | 12.5ppg<br>SOBM         | gal/sk FP13L + 50%<br>bwoc ASCA1 + 0.5%                         | Run 1 spiral centralizer                                                               | returns and pump pressures indicate the hole is clean.              | Note:Actual centralizer                           |  |
|                                                             |                 | TAF / W401                | Burkett                   | 7012                                      | 7053                                    | GODINI                  | bwoc MPA170<br>20% Excess                                       | every 3 joints from the                                                                | Circulate a minimum of one hole volume prior to                     | schedules may be change<br>due to hole conditions |  |
|                                                             |                 |                           | Tully Limestone           | 7053                                      | 7078                                    |                         | Lead Yield=1,19                                                 | 1st 5.5" long joint to the top of the curve.                                           | pumping cement.                                                     |                                                   |  |
|                                                             |                 |                           | Hamilton                  | 7078                                      | 7129                                    |                         | Tail Yield=1.94<br>CTS                                          | top of the curve.                                                                      |                                                                     |                                                   |  |
|                                                             | 75 extens at 10 |                           | Marcellus<br>TMD / TVD    | 7129                                      | 7192                                    | 11.5ppg-                | 0.0                                                             |                                                                                        |                                                                     |                                                   |  |
| x                                                           | 8.5" Lateral    |                           | (Production) Onondaga     | 7192                                      | 7190                                    | 12.5ppg<br>SOBM         |                                                                 |                                                                                        |                                                                     |                                                   |  |
| 1340A0                                                      | X               | X                         |                           | X 11 11 11 11 11 11 11 11 11 11 11 11 11  | 90000000000                             | X                       | )<br>X                                                          | ×                                                                                      | Χ                                                                   | X                                                 |  |
| LP @ 7190' TV                                               |                 |                           | 8                         | .5" Hole - Cemented<br>-1/2" 23# P-110 HP | d Long String                           |                         |                                                                 |                                                                                        | O' ft Lateral                                                       | TD @ +/-7190' TVD<br>+/-30542' MD                 |  |