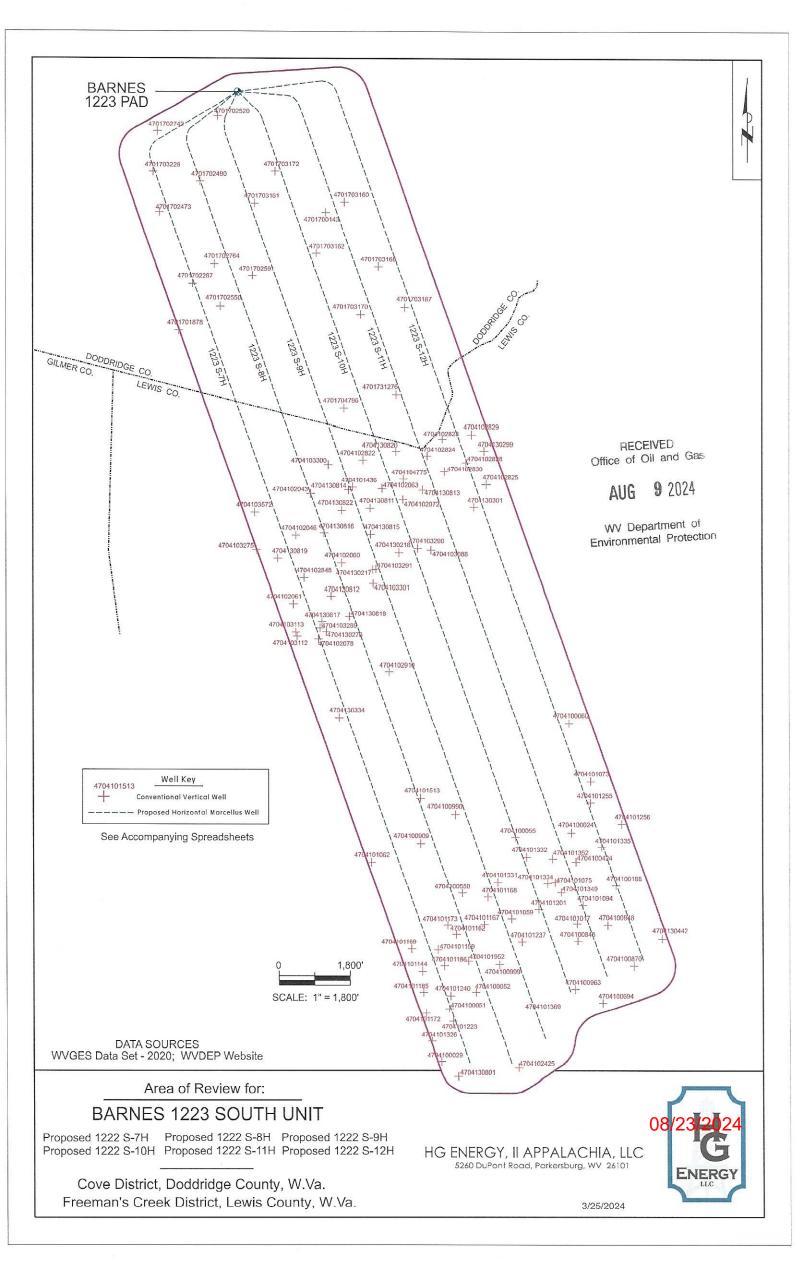

### 1223 S-11H Marcellus Shale Horizontal

/larcellus Shale Horizonta Doddridge County, WV

|                                                             |                 |                           |                           |                                           | 1223 S                                  | -11H SI                 | HL                                                              | 14                                                                                     | 1204629.29N 17205                                                   | 99.93E                                            |  |
|-------------------------------------------------------------|-----------------|---------------------------|---------------------------|-------------------------------------------|-----------------------------------------|-------------------------|-----------------------------------------------------------------|----------------------------------------------------------------------------------------|---------------------------------------------------------------------|---------------------------------------------------|--|
| Ground Elevation                                            |                 | 1329                      | )'                        |                                           | 1223                                    | S-11H L                 | .P                                                              | 14                                                                                     | 1203587.58N 17224                                                   | 52.64E                                            |  |
| Azm                                                         |                 | 160.57                    | 74°                       |                                           | 1223 S                                  | -11H B                  | HL                                                              | 14182376.86N 1729933.01E                                                               |                                                                     |                                                   |  |
| WELLBORE DIAGRAM                                            | HOLE            | CASING                    | GEOLOGY                   | TOP                                       | BASE                                    | MUD                     | CEMENT                                                          | CENTRALIZERS                                                                           | CONDITIONING                                                        | COMMENTS                                          |  |
| PECEIVED Gas                                                |                 |                           |                           |                                           |                                         |                         |                                                                 |                                                                                        |                                                                     |                                                   |  |
| × AKG 9 2824x                                               | 20"             | 20"<br>94# LS             | Conductor                 | 0                                         | 120                                     | AIR                     | N/A, Casing to be drilled in w/ Dual Rotary Rig                 | N/A                                                                                    | Ensure the hole is clean at TD.                                     | Surface casing = 0.438" w<br>thickness            |  |
| X www. pepartment Protection                                |                 |                           | Coal                      | 580                                       |                                         |                         |                                                                 |                                                                                        | Once casing is at setting                                           |                                                   |  |
|                                                             |                 |                           | Coal                      | 610                                       | 1                                       |                         | 15.6 ppg Class A Neat                                           | Bow Spring on every other joint                                                        | depth, Circulate and                                                | Intermediate casing = 0.38                        |  |
| $ \mathbf{x} ^2  \mathbf{x}  =  \mathbf{x} ^2  \mathbf{x} $ | 17.5"           | 13-3/8" 54.5#<br>J-55 BTC | Coal                      | 900                                       |                                         | AIR                     | 94#/sk<br>40% Excess                                            |                                                                                        | condition at TD. Circulate a minimum of one hole                    | wall thickness<br>Burst=2730 psi                  |  |
|                                                             |                 |                           | Fresh Water<br>Protection | 0                                         | 1300                                    |                         | Yield=1.18 / CTS                                                |                                                                                        | volume prior to pumping cement.                                     |                                                   |  |
| x                                                           |                 |                           | Little Lime/Big Lime      | 2290/2345                                 | 2305/2401                               | AIR / KCL               |                                                                 |                                                                                        |                                                                     |                                                   |  |
|                                                             |                 |                           | Big Injun/Gantz           | 2401/2755                                 | 2495/2785                               |                         |                                                                 |                                                                                        | Once casing is at setting depth, Circulate and condition mud at TD. |                                                   |  |
| X X                                                         |                 |                           | 50 Foot/Gordon            | 2861/3042                                 | 2903/3122                               |                         | Lead: 15.4 ppg PNE-1 +                                          |                                                                                        |                                                                     |                                                   |  |
| x    x                                                      |                 | 0.5/01/40#                | Fifth                     | 3213                                      | 3263                                    |                         | 2.5% bwoc CaCl                                                  | Bow Spring on first 2                                                                  |                                                                     | Intermediate casing = 0.3                         |  |
|                                                             | 12.25"          | 9-5/8" 40#<br>N-80 BTC    | Bayard                    | 3286                                      | 3311                                    | Salt                    | 40% Excess / Tail: 15.9<br>ppg PNE-1 + 2.5% bwoc                | joints then every third<br>joint to 100' form                                          | Circulate a minimum of one                                          | wall thickness                                    |  |
| X   X                                                       |                 |                           | Warren/Speechley          | 3594/3807                                 | 3629/3842                               | Polymer                 | CaCl<br>zero% Excess. CTS                                       | surface                                                                                | hole volume prior to pumping cement.                                | Burst≐5750 psi                                    |  |
|                                                             |                 |                           | Benson / Alexander        | 5213 / 5474                               | 5346 / 5604                             |                         | Zelo% Excess. C13                                               |                                                                                        |                                                                     |                                                   |  |
| x x                                                         |                 |                           | Intermediate              | 0                                         | TVD: 6122'<br>MD: 6348'<br>Inc. 24 deg. |                         |                                                                 |                                                                                        |                                                                     |                                                   |  |
| ×                                                           | 8.75"           |                           |                           |                                           |                                         | AIR /<br>9.0ppg<br>SOBM | <u>Lead</u> : 14.5 ppg<br>POZ:PNE-1 + 0.3%<br>bwoc R3 + 1% bwoc | Run 1 spiral centralizer<br>every 5 joints from the<br>top of the curve to<br>surface. |                                                                     |                                                   |  |
|                                                             |                 |                           | Rhinestreet               | 6431                                      | 6719                                    |                         | EC1 + 0.75 gal/sk FP13L                                         |                                                                                        | Once on bottom/TD with                                              |                                                   |  |
|                                                             |                 | F 4/0"                    | Cashaqua                  | 6719                                      | 6864                                    |                         | + 0.3% bwoc MPA170<br>Tail: 14.8 ppg PNE-1 +                    |                                                                                        | casing, circulate at max<br>allowable pump rate for at              | Production casing = 0.41                          |  |
| X   X                                                       |                 | 5-1/2"<br>23#             | Middlesex                 | 6864                                      | 6943                                    | 11.5ppg-                | 0.35% bwoc R3 + 0.75                                            |                                                                                        | least 2x bottoms up, or until                                       | wall thickness<br>Burst=16240 psi                 |  |
|                                                             | 8.5" Curve      | P-110 HP<br>TXP / W461    | West River                | 6943                                      | 7012                                    | 12.5ppg<br>SOBM         | gal/sk FP13L + 50%<br>bwoc ASCA1 + 0.5%                         | Run 1 spiral centralizer                                                               | returns and pump pressures indicate the hole is clean.              | Note:Actual centralizer                           |  |
|                                                             |                 | TAF / W401                | Burkett                   | 7012                                      | 7053                                    | GODINI                  | bwoc MPA170<br>20% Excess                                       | every 3 joints from the                                                                | Circulate a minimum of one hole volume prior to                     | schedules may be change<br>due to hole conditions |  |
|                                                             |                 |                           | Tully Limestone           | 7053                                      | 7078                                    |                         | Lead Yield=1,19                                                 | 1st 5.5" long joint to the top of the curve.                                           | pumping cement.                                                     |                                                   |  |
|                                                             |                 |                           | Hamilton                  | 7078                                      | 7129                                    |                         | Tail Yield=1.94<br>CTS                                          | top of the curve.                                                                      |                                                                     |                                                   |  |
|                                                             | 75 extens at 10 |                           | Marcellus<br>TMD / TVD    | 7129                                      | 7192                                    | 11.5ppg-                | 0.0                                                             |                                                                                        |                                                                     |                                                   |  |
| x                                                           | 8.5" Lateral    |                           | (Production) Onondaga     | 7192                                      | 7190                                    | 12.5ppg<br>SOBM         |                                                                 |                                                                                        |                                                                     |                                                   |  |
| 1340A0                                                      | X               | X                         |                           | X 11 11 11 11 11 11 11 11 11 11 11 11 11  | 90000000000                             | X                       | )<br>X                                                          | ×                                                                                      | Χ                                                                   | X                                                 |  |
| LP @ 7190' TV                                               |                 |                           | 8                         | .5" Hole - Cemented<br>-1/2" 23# P-110 HP | d Long String                           |                         |                                                                 |                                                                                        | O' ft Lateral                                                       | TD @ +/-7190' TVD<br>+/-30542' MD                 |  |

|     |    |            |           | RARNES 1223             | EXISTING WELLS LOCATED WIT               |                     |                 | H & C_1 | 211       |           |            |
|-----|----|------------|-----------|-------------------------|------------------------------------------|---------------------|-----------------|---------|-----------|-----------|------------|
|     | СТ | API        | COUNTY    | FARM                    | OPERATOR NAME                            | FORMATION NAME      | WELL TYPE       | TVD     | STATUS    | LATITUDE  | LONGITUDE  |
| x [ | 1  | 4701700143 | Doddridge | Chapman & Spray         | McCall Drilling Co.                      | Price Fm & equivs   | Dry w/ Oil Show | 2375    | PLUGGED   | 39.106734 | -80.709358 |
|     | 2  | 4701701878 | Doddridge | S L Gray                | Ross & Wharton Gas Co., Inc.             | Gantz               | Oil and Gas     | 2504    | PLUGGED   | 39.098560 | -80.722490 |
|     | 3  | 4701702287 | Doddridge | S L Gray                | Charity Gas Inc.                         | Gordon              | Gas             | 2440    | ACTIVE    | 39.101835 | -80.721236 |
|     | 4  | 4701702473 | Doddridge | Geo Adrian              | Deran Resources, Inc.                    | Price Fm & equivs   | Gas             | 2224    | ACTIVE    | 39.106809 | -80.724153 |
|     | 5  | 4701702490 | Doddridge | Lelia B Cole            | Deran Resources, Inc.                    | Big Injun (Grnbr)   | not available   |         | ACTIVE    | 39.108889 | -80.720538 |
|     | 6  | 4701702520 | Doddridge | Lelia B Cole            | Deran Resources, Inc.                    | Undf PRICE blw INJN | Gas             | 2515    | ACTIVE    | 39.113444 | -80.718942 |
|     | 7  | 4701702550 | Doddridge | M D Bode                | Daniel Farley                            | Undf PRICE blw INJN | Gas             | 2051    | PLUGGED   | 39.100243 | -80.718780 |
|     | 8  | 4701702591 | Doddridge | M D Bode                | Daniel Farley                            | Undf PRICE blw INJN | Gas             | 2097    | PLUGGED   | 39.102376 | -80.715915 |
| L   | 9  | 4701702742 | Doddridge | George Adrian           | Deran Resources, Inc.                    | Big Injun (Grnbr)   | Gas             | 2423    | ACTIVE    | 39.112375 | -80.724312 |
|     | 10 | 4701702764 | Doddridge | R Bunten                | Daniel Farley                            | Big Injun (Grnbr)   | Dry             | 2290    | PLUGGED   | 39.103197 | -80.719297 |
|     | 11 | 4701703160 | Doddridge | Franklin Rastle         | Ross & Wharton Gas Co., Inc.             | Big Injun (Grnbr)   | Gas             | 2100    | ABANDONED | 39.107465 | -80.707687 |
|     | 12 | 4701703161 | Doddridge | Franklin Rastle         | Ross & Wharton Gas Co., Inc.             | Big Injun (Grnbr)   | Gas             | 2505    | ACTIVE    | 39.107386 | -80.715685 |
|     | 13 | 4701703162 | Doddridge | F Rastle et ux          | Beta-Helix Energy, LLC                   | Big Injun (Grnbr)   | Gas             | 2075    | ACTIVE    | 39.103928 | -80.710206 |
|     | 14 | 4701703168 | Doddridge | Daniel Persiani         | Beta-Helix Energy, LLC                   | Big Injun (Grnbr)   | Gas             | 2190    | ACTIVE    | 39.103010 | -80.704679 |
| x   | 15 | 4701703170 | Doddridge | William Tatro           | Beta-Helix Energy, LLC                   | Big Injun (Grnbr)   | Gas             | 2215    | ACTIVE    | 39.099648 | -80.706269 |
|     | 16 | 4701703172 | Doddridge | Franklin Rastle         | Berry Energy, LLC                        | Big Injun (Grnbr)   | Gas             | 2222    | ACTIVE    | 39.109548 | -80.713848 |
|     | 17 | 4701703187 | Doddridge | William Tatro           | Beta-Helix Energy, LLC                   | Big Injun (Grnbr)   | Gas             | 2222    | ACTIVE    | 39.100128 | -80.702353 |
|     | 18 | 4701703228 | Doddridge | Bryan & Mary Lowther    | Deran Resources, Inc.                    | Big Injun (Grnbr)   | Gas             | 2214    | ACTIVE    | 39.109547 | -80.724710 |
|     | 19 | 4701704796 | Doddridge | Henry G & Sylvia Rastle | Eastern Gas Transmission & Storage, Inc. | not available       | not available   | 11-     | PLUGGED   | 39.093184 | -80.707802 |
| x   | 20 | 4701731276 | Doddridge | John Gamps/F M Schmidt  | Consolidated Gas Supply Corp.            | Hampshire Grp       | Oil and Gas     | 2200    | PLUGGED   | 39.094105 | -80.703157 |
| X   | 21 | 4704100024 | Lewis     | D D Chapman             | Waco Oil & Gas Co., Inc.                 | Hampshire Grp       | Gas             | 2181    | ACTIVE    | 39.063680 | -80.687721 |
|     | 22 | 4704100051 | Lewis     | Laura Alfred & Griggs   | Eastern Gas Transmission & Storage, Inc. | Blue Monday         | Oil and Gas     | 1881    | PLUGGED   | 39.051493 | -80.698667 |
|     | 23 | 4704100052 | Lewis     | Alfred & Griggs         | Diversified Production, LLC              | Undf PRICE blw INJN | Oil and Gas     | 1960    | ACTIVE    | 39.052644 | -80.696308 |
|     | 24 | 4704100055 | Lewis     | Lydia Starcher          | Eastern Gas Transmission & Storage, Inc. | Gantz               | Oil and Gas     | 2180    | PLUGGED   | 39.063394 | -80.692715 |
|     | 25 | 4704100060 | Lewis     | M H Piercy              | Eastern Gas Transmission & Storage, Inc. | Big Injun (Grnbr)   | Gas             | 2243    | PLUGGED   | 39.071241 | -80.687882 |
|     | 26 | 4704100188 | Lewis     | Reason Davisson         | Appalachian Land & Development Co.       | Price Fm & equivs   | Oil w/ Gas Show | 1967    | ABANDONED | 39.059983 | -80.683795 |
| Ĺ   | 27 | 4704100424 | Lewis     | D D Chapman             | Waco Oil & Gas Co., Inc.                 | Big Injun (Grnbr)   | Oil and Gas     | 1960    | ACTIVE    | 39.061670 | -80.687321 |
|     | 28 | 4704100550 | Lewis     | O Ireland               | Waco Oil & Gas Co., Inc.                 | Price Fm & equivs   | Oil             | 1992    | ACTIVE    | 39.059494 | -80.697737 |
| x - | 29 | 4704100694 | Lewis     | Isaac Tyson             | M and M Drilling                         | Price Fm & equivs   | Oil and Gas     | 1730    | PLUGGED   | 39.051862 | -80.685008 |
|     | 30 | 4704100845 | Lewis     | Tyson-Reese Consol      | Waco Oil & Gas Co., Inc.                 | Price Fm & equivs   | Oil and Gas     | 1933    | ACTIVE    | 39.056159 | -80.687210 |
|     | 31 | 4704100870 | Lewis     | Joseph Tyson            | Eastern Gas Transmission & Storage, Inc. | Price Fm & equivs   | Oil and Gas     | 1898    | PLUGGED   | 39.054385 | -80.682225 |
|     | 32 | 4704100909 | Lewis     | W Richard Starcher      | Term Energy Corporation                  | Price Fm & equivs   | Oil and Gas     | 1812    | ABANDONED | 39.062972 | -80.701148 |
| x   | 33 | 4704100948 | Lewis     | Jason Bailey            | Waco Oil & Gas Co., Inc.                 | Price Fm & equivs   | Gas             | 1996    | ACTIVE    | 39.057239 | -80.684539 |

| 3          | 34 | 4704100963 | Lewis | Isaac Tyson      | P&C Oil & Gas, Inc.                      | Squaw               | Oil and Gas     | 1946 | ABANDONED     | 39.052805 | -80.687448 |
|------------|----|------------|-------|------------------|------------------------------------------|---------------------|-----------------|------|---------------|-----------|------------|
| 3          | 35 | 4704100990 | Lewis | D D Chapman      | B & B Oil & Gas Co., Inc.                | Price Fm & equivs   | Gas             | 2010 | ABANDONED     | 39.064951 | -80.698048 |
| 3          | 36 | 4704100999 | Lewis | Alfred & Griggs  | Diversified Production, LLC              | Price Fm & equivs   | Oil and Gas     | 1979 | ACTIVE        | 39.054514 | -80.694197 |
| X a        | 37 | 4704101017 | Lewis | Marion Tyson     | Waco Oil & Gas Co., Inc.                 | Price Fm & equivs   | Oil and Gas     | 1989 | ACTIVE        | 39.057352 | -80.687268 |
| 3          | 38 | 4704101059 | Lewis | Alfred & Griggs  | Diversified Production, LLC              | Price Fm & equivs   | Oil and Gas     | 1938 | ACTIVE        | 39.057717 | -80.693089 |
| 3          | 39 | 4704101062 | Lewis | G W McMillan     | McMillan Oil & Gas                       | not available       | not available   | :=   | NEVER DRILLED | 39.061669 | -80.705551 |
| 4          | 40 | 4704101073 | Lewis | D D Chapman      | R&R Oil & Gas, LLC                       | Price Fm & equivs   | Oil and Gas     | 2035 | ACTIVE        | 39.067239 | -80.685979 |
| <b>X</b> 4 | 11 | 4704101075 | Lewis | Offa Keesucker   | Jesse & Merle Shackleford                | Price Fm & equivs   | Gas             | 1978 | ACTIVE        | 39.060219 | -80.689181 |
| <b>X</b> 4 | 12 | 4704101094 | Lewis | D D Chapman      | Term Energy Corporation                  | Price Fm & equivs   | Oil and Gas     | 2100 | PLUGGED       | 39.058619 | -80.686711 |
| 4          | 13 | 4704101144 | Lewis | A Alfred         | Waco Oil & Gas Co., Inc.                 | Price Fm & equivs   | Oil w/ Gas Show | 1735 | ACTIVE        | 39.054089 | -80.701039 |
| 4          | 14 | 4704101159 | Lewis | O W Ireland      | Waco Oil & Gas Co., Inc.                 | Price Fm & equivs   | Oil w/ Gas Show | 1785 | ACTIVE        | 39.055585 | -80.699670 |
| 4          | 15 | 4704101162 | Lewis | O W Ireland      | Waco Oil & Gas Co., Inc.                 | Big Injun (Grnbr)   | Oil w/ Gas Show | 1886 | ACTIVE        | 39.056649 | -80.698014 |
| 4          | 16 | 4704101167 | Lewis | O W Ireland      | Stallworth Oil and Gas, Inc.             | not available       | not available   | -    | NEVER DRILLED | 39.057319 | -80.695504 |
| 4          | 17 | 4704101168 | Lewis | O W Ireland      | Waco Oil & Gas Co., Inc.                 | Price Fm & equivs   | Oil w/ Gas Show | 2176 | ACTIVE        | 39.059202 | -80.695201 |
| 4          | 18 | 4704101169 | Lewis | A L Griggs       | R&R Oil & Gas, LLC                       | Price Fm & equivs   | Oil and Gas     | 1798 | ACTIVE        | 39.055659 | -80.701995 |
| 4          | 19 | 4704101172 | Lewis | Griggs & Alfred  | Diversified Production, LLC              | Big Injun (Grnbr)   | Oil w/ Gas Show | 1925 | ACTIVE        | 39.051147 | -80.700745 |
| 5          | 50 | 4704101173 | Lewis | Griggs & Alfred  | Diversified Production, LLC              | Big Lime            | Oil w/ Gas Show | 1904 | ACTIVE        | 39.057287 | -80.698779 |
| 5          | 51 | 4704101185 | Lewis | A L Griggs       | Waco Oil & Gas Co., Inc.                 | Price Fm & equivs   | Oil w/ Gas Show | 1885 | ACTIVE        | 39.052644 | -80.700973 |
| 5          | 52 | 4704101186 | Lewis | Griggs & Alfred  | Diversified Production, LLC              | Big Injun (Grnbr)   | Oil w/ Gas Show | 1855 | ACTIVE        | 39.054435 | -80.699097 |
| 5          | 3  | 4704101201 | Lewis | Griggs & Alfred  | Diversified Production, LLC              | Big Injun (Grnbr)   | Oil             | 2141 | ACTIVE        | 39.058339 | -80.690678 |
| 5          | 4  | 4704101223 | Lewis | Alfred & Griggs  | Diversified Production, LLC              | Big Injun (Grnbr)   | Oil w/ Gas Show | 2083 | ACTIVE        | 39.050600 | -80.698366 |
| 5          | 5  | 4704101237 | Lewis | Alfred & Griggs  | Diversified Production, LLC              | Big Injun (Grnbr)   | Oil and Gas     | 2140 | ACTIVE        | 39.056102 | -80.692177 |
| 5          | 6  | 4704101240 | Lewis | Alfred & Griggs  | Diversified Production, LLC              | Big Injun (Grnbr)   | Oil and Gas     | 1938 | ACTIVE        | 39.052388 | -80.698526 |
| 5          | 7  | 4704101255 | Lewis | W D Chapman      | Petroleum Promotions                     | Undf PRICE blw INJN | Oil and Gas     | 2150 | PLUGGED       | 39.065730 | -80.686020 |
| 5          | 8  | 4704101256 | Lewis | N G Douglas      | Petroleum Promotions                     | Undf PRICE blw INJN | Oil and Gas     | 2150 | PLUGGED       | 39.064280 | -80.683229 |
| 5:         | 9  | 4704101326 | Lewis | Alfred & Griggs  | Diversified Production, LLC              | Undf PRICE blw INJN | Oil w/ Gas Show | 1951 | ACTIVE        | 39.049200 | -80.700252 |
| 6          | 0  | 4704101331 | Lewis | L Starcher       | Waco Oil & Gas Co., Inc.                 | Big Injun (Grnbr)   | Gas             | 2313 | ACTIVE        | 39.060219 | -80.694305 |
| 6          | 1  | 4704101332 | Lewis | L Starcher       | Waco Oil & Gas Co., Inc.                 | Big Injun (Grnbr)   | Oil and Gas     | 1959 | ACTIVE        | 39.062000 | -80.691710 |
| 6:         | 2  | 4704101334 | Lewis | D D Chapman      | Waco Oil & Gas Co., Inc.                 | not available       | not available   | =    | ACTIVE        | 39.060147 | -80.689860 |
| 63         | 3  | 4704101335 | Lewis | D D Chapman      | Waco Oil & Gas Co., Inc.                 | Big Injun (Grnbr)   | Oil             | 2138 | ACTIVE        | 39.062699 | -80.685029 |
| X 6        | 4  | 4704101349 | Lewis | D D Chapman      | Waco Oil & Gas Co., Inc.                 | Big Injun (Grnbr)   | Oil             | 2193 | ACTIVE        | 39.059514 | -80.688647 |
| X 65       | 5  | 4704101352 | Lewis | D D Chapman      | Waco Oil & Gas Co., Inc.                 | not available       | not available   | -    | ACTIVE        | 39.061891 | -80.689388 |
| 6          | 6  | 4704101369 | Lewis | C Roney          | P&C Oil & Gas, Inc.                      | Undf PRICE blw INJN | not available   | 1950 | ABANDONED     | 39.051189 | -80.688952 |
| 67         | 7  | 4704101436 | Lewis | D Rinehart Heirs | Wolf Run Oil & Gas                       | Fifth               | Dry             | 2752 | PLUGGED       | 39.087473 | -80.707426 |
| 68         | 8  | 4704101513 | Lewis | C A Bailey Hrs   | Steve Duckworth Well Service             | not available       | not available   | -    | PLUGGED       | 39.066097 | -80.701153 |
| 69         | 9  | 4704101952 | Lewis | A L Griggs       | Diversified Production, LLC              | Price Fm & equivs   | Oil w/ Gas Show | 1921 | ACTIVE        | 39.054778 | -80.696938 |
| 70         | 0  | 4704102043 | Lewis | S H Lowther      | Eastern Gas Transmission & Storage, Inc. | Gantz               | Storage         | 2302 | ACTIVE        | 39.087218 | -80.710800 |

| 71   | 4704102046 | 1 .   |                              |                                          |                     | T .             | Т    |           |           |            |
|------|------------|-------|------------------------------|------------------------------------------|---------------------|-----------------|------|-----------|-----------|------------|
| 71   | 4704102046 | Lewis | M E Hall                     | Eastern Gas Transmission & Storage, Inc. | Gantz               | Storage         | 2473 | ACTIVE    | 39.084351 | -80.712136 |
| 72   | 4704102060 | Lewis | M E Hall                     | Eastern Gas Transmission & Storage, Inc. | Gantz               | Storage         | 2267 | ACTIVE    | 39.082421 | -80.708062 |
| 73   | 4704102061 | Lewis | M E Hall                     | Eastern Gas Transmission & Storage, Inc. | Gantz               | Storage         | 2401 | PLUGGED   | 39.079571 | -80.712390 |
| 74   | 4704102063 | Lewis | John Rastle                  | Eastern Gas Transmission & Storage, Inc. | Gantz               | Storage         | 2173 | ACTIVE    | 39.087568 | -80.704427 |
| 75   | 4704102072 | Lewis | John Rastle                  | Eastern Gas Transmission & Storage, Inc. | Gantz               | Storage         | 2433 | PLUGGED   | 39.086803 | -80.702588 |
| 76   | 4704102078 | Lewis | Frank Rastle                 | Eastern Gas Transmission & Storage, Inc. | Gantz               | Storage         | 2431 | PLUGGED   | 39.077130 | -80.710161 |
| 77   | 4704102822 | Lewis | Charles Fisher               | Eastern Gas Transmission & Storage, Inc. | Berea Ss            | Oil             | 2186 | ACTIVE    | 39.089559 | -80.706125 |
| 78   | 4704102823 | Lewis | Mary Albers                  | Eastern Gas Transmission & Storage, Inc. | not available       | not available   | -    | PLUGGED   | 39.091009 | -80.699054 |
| 79   | 4704102824 | Lewis | John Rastle                  | Eastern Gas Transmission & Storage, Inc. | Hampshire Grp       | Oil w/ Gas Show | 2703 | PLUGGED   | 39.089838 | -80.700392 |
| 80   | 4704102825 | Lewis | John Rastle                  | Eastern Gas Transmission & Storage, Inc. | not available       | not available   | -    | PLUGGED   | 39.087818 | -80.695145 |
| 81   | 4704102828 | Lewis | Conrad Rastle                | Eastern Gas Transmission & Storage, Inc. | not available       | Storage         | 7    | ACTIVE    | 39.089365 | -80.696947 |
| 82   | 4704102829 | Lewis | Conrad Rastle                | Eastern Gas Transmission & Storage, Inc. | not available       | not available   |      | PLUGGED   | 39.091299 | -80.696449 |
| x 83 | 4704102830 | Lewis | Conrad Rastle                | Eastern Gas Transmission & Storage, Inc. | not available       | not available   | -    | PLUGGED   | 39.088770 | -80.698862 |
| 84   | 4704102848 | Lewis | Mary E Hall                  | Eastern Gas Transmission & Storage, Inc. | not available       | not available   | -    | PLUGGED   | 39.081393 | -80.711428 |
| 85   | 4704102910 | Lewis | F Rastle                     | Eastern Gas Transmission & Storage, Inc. | Hampshire Grp       | Observation     | 2691 | ACTIVE    | 39.074858 | -80.703868 |
| 86   | 4704103088 | Lewis | M & D L Rastle               | Eastern Gas Transmission & Storage, Inc. | Gantz               | Storage         | 2574 | ACTIVE    | 39.083306 | -80.700087 |
| 87   | 4704103112 | Lewis | Marie Rastle                 | Consolidated Gas Supply Corp.            | Hampshire Grp       | Oil             | 2473 | PLUGGED   | 39.077332 | -80.712063 |
| 88   | 4704103113 | Lewis | M&C Rastle                   | Eastern Gas Transmission & Storage, Inc. | Gantz               | Storage         | 2531 | ACTIVE    | 39.077612 | -80.712174 |
| 89   | 4704103275 | Lewis | Guy Simmons                  | Foster Mining Co.                        | Big Injun (Grnbr)   | Gas             | 2238 | ABANDONED | 39.083346 | -80.715655 |
| 90   | 4704103289 | Lewis | Guy Simmons Jr               | Eastern Gas Transmission & Storage, Inc. | not available       | not available   | 2488 | PLUGGED   | 39.077912 | -80.710016 |
| 91   | 4704103290 | Lewis | Guy Simmons Jr               | Eastern Gas Transmission & Storage, Inc. | not available       | not available   | 2200 | PLUGGED   | 39.083423 | -80.701283 |
| 92   | 4704103291 | Lewis | Guy Simmons Jr               | Eastern Gas Transmission & Storage, Inc. | not available       | not available   | 2206 | PLUGGED   | 39.081980 | -80.705003 |
| 93   | 4704103300 | Lewis | Henry Rastle                 | Eastern Gas Transmission & Storage, Inc. | Gantz               | Oil             | 2440 | PLUGGED   | 39.089253 | -80.709233 |
| 94   | 4704103301 | Lewis | Guy Simmons                  | Eastern Gas Transmission & Storage, Inc. | not available       | not available   | 3906 | PLUGGED   | 39.080970 | -80.705265 |
| 95   | 4704103572 | Lewis | Guy Simmons                  | Consolidated Gas Transmission Corp.      | not available       | not available   | _    | PLUGGED   | 39.085933 | -80.715785 |
| 96   | 4704104775 | Lewis | Yvonne Foster/E Rastle et al | Eastern Gas Transmission & Storage, Inc. | not available       | not available   | -    | PLUGGED   | 39.088230 | -80.702534 |
| 97   | 4704130217 | Lewis | Maud Faupel                  | South Penn Oil (S. Penn Nat. Gas)        | Hampshire Grp       | Oil             | 2174 | PLUGGED   | 39.081972 | -80.705190 |
| 98   | 4704130218 | Lewis | Harvey Faupel                | South Penn Oil (S. Penn Nat. Gas)        | Hampshire Grp       | Oil             | 2346 | PLUGGED   | 39.083133 | -80.702958 |
| 99   | 4704130276 | Lewis | M E Hall                     | Hope Natural Gas Company                 | Hampshire Grp       | Oil             | 2431 | PLUGGED   | 39.077622 | -80.709458 |
| 100  | 4704130299 | Lewis | Conrad Rastle                | Hope Natural Gas Company                 | Hampshire Grp       | Gas             | 2191 | PLUGGED   | 39.090184 | -80.695332 |
| 101  | 4704130301 | Lewis | John Rastle                  | Hope Natural Gas Company                 | Hampshire Grp       | Oil and Gas     | 2306 | PLUGGED   | 39.086268 | -80.696261 |
| 102  | 4704130334 | Lewis | A J Spray                    | Carnegie Natural Gas Co.                 | Undf PRICE blw INJN | Gas             | 2170 | PLUGGED   | 39.071676 | -80.708342 |
| 103  | 4704130442 | Lewis | Reason C Davisson            | UNKNOWN                                  | Hampshire Grp       | Oil             | 2625 | PLUGGED   | 39.056304 | -80.679693 |
| 104  | 4704130811 | Lewis | John Rastle                  | Consolidated Gas Supply Corp.            | not available       | not available   | 2196 | PLUGGED   | 39.086203 | -80.705508 |
| 105  | 4704130812 | Lewis | M E Hall                     | Consolidated Gas Supply Corp.            | not available       | not available   | 2148 | PLUGGED   | 39.103169 | -80.710411 |
| 106  | 4704130813 | Lewis | John Rastle                  | Consolidated Gas Supply Corp.            | not available       | not available   | 2454 | PLUGGED   | 39.087458 | -80.700813 |
| 107  | 4704130814 | Lewis | Charles Fisher               | Consolidated Gas Supply Corp.            | not available       | not available   | 2358 | PLUGGED   | 39.087673 | -80.707054 |
|      |            |       | Terraires Fisher             | constitution of the corp.                | Hot available       | Hot available   | 2336 | LUUGED    | 33.007073 | 30.707034  |

,

| 108   | 4704130815                                                      | Lewis     | M E Hall            | Consolidated Gas Supply Corp. | not available          | not available            | 2154 | PLUGGED  | 39.084403      | -80.705487 |
|-------|-----------------------------------------------------------------|-----------|---------------------|-------------------------------|------------------------|--------------------------|------|----------|----------------|------------|
| 109   | 4704130816                                                      | Lewis     | M E Hall            | Consolidated Gas Supply Corp. | not available          | not available            | 2334 | PLUGGED  | 39.084501      | -80.709625 |
| 110   | 4704130817                                                      | Lewis     | M E Hall            | Consolidated Gas Supply Corp. | not available          | not available            | 2390 | PLUGGED  | 39.078347      | -80.709840 |
| 111   | 4704130818                                                      | Lewis     | M E Hall            | Consolidated Gas Supply Corp. | not available          | not available            | 2138 | PLUGGED  | 39.078722      | -80.707389 |
| 112   | 4704130819                                                      | Lewis     | M E Hall            | Consolidated Gas Supply Corp. | not available          | not available            | 2433 | PLUGGED  | 39.082753      | -80.713750 |
| 113   | 4704130820                                                      | Lewis     | Mary Albers         | Consolidated Gas Supply Corp. | not available          | not available            | 2426 | PLUGGED  | 39.090147      | -80.703177 |
| 114   | 4704130822                                                      | Lewis     | Sylvester H Lowther | Consolidated Gas Supply Corp. | not available          | not available            | 2271 | PLUGGED  | 39.086055      | -80.708045 |
|       | AND THE PARTY                                                   |           |                     | WELLS ADDED 9/7/23 ALO        | NG WESTERN EDGE OF THI | E UNIT                   |      |          |                |            |
| 115   | 4701700233                                                      | Doddridge | J Porter Woofter    | ALAMCO, Inc.                  | Gantz                  | Dry                      | 2350 | PLUGGED  | 39.105040      | -80.726617 |
| 116   | 4701700809                                                      | Doddridge | J S Bailey          | Deran Resources, Inc.         | Gantz                  | Gas w/ Oil Show          | 2350 | ACTIVE   | 39.111662      | -80.728937 |
| 117   | 4701702288                                                      | Doddridge | S L Gray            | Charity Gas, Inc.             | Alexander              | Gas                      | 5405 | ACTIVE   | 39.103582      | -80.725182 |
| 118   | 4704100029                                                      | Lewis     | Griggs & Alfred     | Diversified Production, LLC   | Big Injun (Grnbr)      | Oil                      | 2103 | ACTIVE   | 39.047893      | -80.699406 |
| 119   | 4704100968                                                      | Lewis     | W O Ireland         | Waco Oil & Gas Co., Inc.      | Price Fm & equivs      | Oil                      | 1822 | ACTIVE   | 39.056459      | -80.703947 |
| 120   | 4704102030                                                      | Lewis     | W O Ireland         | Waco Oil & Gas Co., Inc.      | Big Injun (Grnbr)      | Oil                      | 1764 | ACTIVE   | 39.053998      | -80.702532 |
| 121   | 4704130801                                                      | Lewis     | W H Frost           | Consolidated Gas Supply Corp. | Undf PRICE blw INJN    | Gas                      | 1940 | PLUGGED  | 39.046877      | -80.697917 |
|       |                                                                 |           |                     | WELLS ADDED 3/25/24 AT        | SOUTH FOR EXTENDED LAT | TERALS                   |      |          | AND STATE      |            |
| 122   | 4704100029                                                      | Lewis     | Griggs & Alfred     | Diversified Production, LLC   | Big Injun (Grnbr)      | Oil                      | 2103 | ACTIVE   | 39.047893      | -80.699406 |
| 123   | 4704102425                                                      | Lewis     | Albert Crislip      | Diversified Production, LLC   | not available          | not available            | -    | ACTIVE   | 39.047458      | -80.692524 |
| 124   | 4704130801                                                      | Lewis     | W H Frost           | Consolidated Gas Supply Corp. | Undf PRICE blw INJN    | Gas                      | 1940 | PLUGGED  | 39.046877      | -80.697917 |
| SOURC | OURCE: WVGES DATASET (2020) and WVDEP WEBSITE AND FIELD SURVEYS |           |                     |                               |                        | ES WELL WITH TVD > 4,500 | )'   | GREEN DE | NOTES SURVEYED | WELLS      |

UPDATED 3/25/2024

Page 3 of 3

| ID   | Lease                                            |
|------|--------------------------------------------------|
| 1    | Carolyn Rastle Bass, et al                       |
| 13   | William H. Hall & Mary E. Hall                   |
| 19   | Carolyn Rastle Bass, et al                       |
| 20   | Maxine Cole Rastle, et al                        |
| 21   | Myrtle M. Spray, et al                           |
| 25   | HG Energy II Appalachia, LLC                     |
| 35   | C.W. Radcliff, et al                             |
| 38   | HG Energy II Appalachia, LLC                     |
| 39   | HG Energy II Appalachia, LLC                     |
| 40   | HG Energy II Appalachia, LLC                     |
| 41   | Lydia Startcher, et al                           |
| 42   | Leopold Krenn, et ux                             |
| 44   | G.C. Starcher, et al                             |
| 45   | G.C. Starcher, et al                             |
| 46   | Eric Gorgodian & Diane M. Bucheimer              |
| 68   | Albert & Margaret Ralston, et al                 |
| 69   | Ivah R. Schmidt, et vir, et al                   |
| 77   | John S. Riley & Nancy Jo Riley, JTWROS, et al    |
| 79   | W.V. Proper                                      |
| 81   | Hundred Resources, Inc.                          |
| 84   | Hundred Resources, Inc., et al                   |
| 93   | Dennis Scott Reese                               |
| RC-1 | .2 State of West Virginia, Department of Highway |