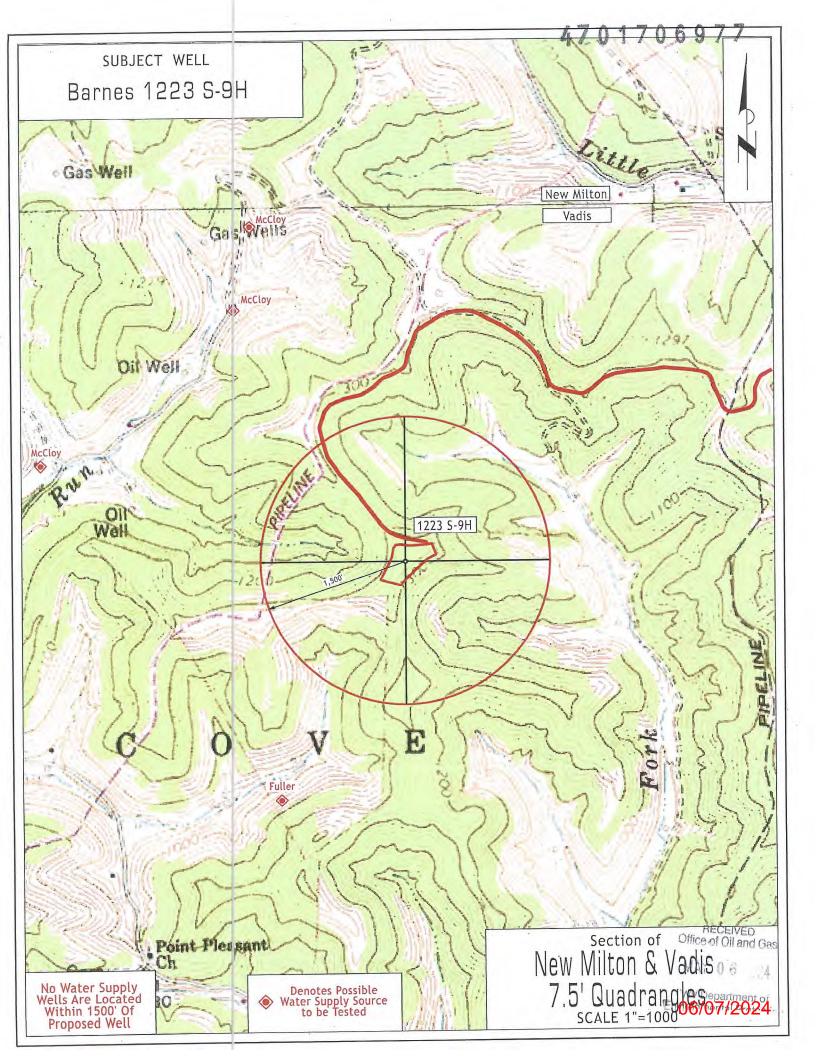

4701706977

OPERATOR WELL NO. Barnes 1223 S-9H
Well Pad Name: Barnes 1223

### STATE OF WEST VIRGINIA DEPARTMENT OF ENVIRONMENTAL PROTECTION, OFFICE OF OIL AND GAS WELL WORK PERMIT APPLICATION

|                                                      |                |              |            |                  |                                   | /                                                                                                                                                                                                                                                                                                                                                                                                                                                                                                                                                                                                                                                                                                                                                                                                                                                                                                                                                                                                                                                                                                                                                                                                                                                                                                                                                                                                                                                                                                                                                                                                                                                                                                                                                                                                                                                                                                                                                                                                                                                                                                                              |                       |
|------------------------------------------------------|----------------|--------------|------------|------------------|-----------------------------------|--------------------------------------------------------------------------------------------------------------------------------------------------------------------------------------------------------------------------------------------------------------------------------------------------------------------------------------------------------------------------------------------------------------------------------------------------------------------------------------------------------------------------------------------------------------------------------------------------------------------------------------------------------------------------------------------------------------------------------------------------------------------------------------------------------------------------------------------------------------------------------------------------------------------------------------------------------------------------------------------------------------------------------------------------------------------------------------------------------------------------------------------------------------------------------------------------------------------------------------------------------------------------------------------------------------------------------------------------------------------------------------------------------------------------------------------------------------------------------------------------------------------------------------------------------------------------------------------------------------------------------------------------------------------------------------------------------------------------------------------------------------------------------------------------------------------------------------------------------------------------------------------------------------------------------------------------------------------------------------------------------------------------------------------------------------------------------------------------------------------------------|-----------------------|
| 1) Well Operator                                     | HG Ene         | rgy II Appa  | alachia, L | 494519932        | Doddridge                         | Cove                                                                                                                                                                                                                                                                                                                                                                                                                                                                                                                                                                                                                                                                                                                                                                                                                                                                                                                                                                                                                                                                                                                                                                                                                                                                                                                                                                                                                                                                                                                                                                                                                                                                                                                                                                                                                                                                                                                                                                                                                                                                                                                           | Vadis 7.5'            |
| -) <u>F</u>                                          | · ·            |              | -          | Operator ID      | County                            | District                                                                                                                                                                                                                                                                                                                                                                                                                                                                                                                                                                                                                                                                                                                                                                                                                                                                                                                                                                                                                                                                                                                                                                                                                                                                                                                                                                                                                                                                                                                                                                                                                                                                                                                                                                                                                                                                                                                                                                                                                                                                                                                       | Quadrangle            |
| 2) Operator's We                                     | ell Number     | Barnes 12    | 223 S-9H   | Well             | Pad Name: Ba                      | rnes 1223                                                                                                                                                                                                                                                                                                                                                                                                                                                                                                                                                                                                                                                                                                                                                                                                                                                                                                                                                                                                                                                                                                                                                                                                                                                                                                                                                                                                                                                                                                                                                                                                                                                                                                                                                                                                                                                                                                                                                                                                                                                                                                                      |                       |
| 3) Farm Name/S                                       | urface Owr     | er: Barnes   | s /        | Public           | Road Access:                      | SLS 29                                                                                                                                                                                                                                                                                                                                                                                                                                                                                                                                                                                                                                                                                                                                                                                                                                                                                                                                                                                                                                                                                                                                                                                                                                                                                                                                                                                                                                                                                                                                                                                                                                                                                                                                                                                                                                                                                                                                                                                                                                                                                                                         |                       |
| 4) Elevation, cur                                    | rent ground:   | 1329'        | EI         | evation, propo   | sed post-constru                  | iction: 1335                                                                                                                                                                                                                                                                                                                                                                                                                                                                                                                                                                                                                                                                                                                                                                                                                                                                                                                                                                                                                                                                                                                                                                                                                                                                                                                                                                                                                                                                                                                                                                                                                                                                                                                                                                                                                                                                                                                                                                                                                                                                                                                   | T .                   |
| 71                                                   | (a) Gas        |              | _ Oil      | t                | Inderground Sto                   | orage                                                                                                                                                                                                                                                                                                                                                                                                                                                                                                                                                                                                                                                                                                                                                                                                                                                                                                                                                                                                                                                                                                                                                                                                                                                                                                                                                                                                                                                                                                                                                                                                                                                                                                                                                                                                                                                                                                                                                                                                                                                                                                                          |                       |
| (                                                    | (b)If Gas      | Shallow      | X          | Deep             |                                   |                                                                                                                                                                                                                                                                                                                                                                                                                                                                                                                                                                                                                                                                                                                                                                                                                                                                                                                                                                                                                                                                                                                                                                                                                                                                                                                                                                                                                                                                                                                                                                                                                                                                                                                                                                                                                                                                                                                                                                                                                                                                                                                                | _                     |
|                                                      |                | Horizontal   | X          |                  |                                   |                                                                                                                                                                                                                                                                                                                                                                                                                                                                                                                                                                                                                                                                                                                                                                                                                                                                                                                                                                                                                                                                                                                                                                                                                                                                                                                                                                                                                                                                                                                                                                                                                                                                                                                                                                                                                                                                                                                                                                                                                                                                                                                                |                       |
| 6) Existing Pad:                                     | -              | No -         |            |                  |                                   |                                                                                                                                                                                                                                                                                                                                                                                                                                                                                                                                                                                                                                                                                                                                                                                                                                                                                                                                                                                                                                                                                                                                                                                                                                                                                                                                                                                                                                                                                                                                                                                                                                                                                                                                                                                                                                                                                                                                                                                                                                                                                                                                | 7                     |
| <ol> <li>Proposed Targ<br/>Marcellus at 7</li> </ol> |                |              |            |                  | ess and Expected essure at 4314#. |                                                                                                                                                                                                                                                                                                                                                                                                                                                                                                                                                                                                                                                                                                                                                                                                                                                                                                                                                                                                                                                                                                                                                                                                                                                                                                                                                                                                                                                                                                                                                                                                                                                                                                                                                                                                                                                                                                                                                                                                                                                                                                                                |                       |
| 8) Proposed Tota                                     | al Vertical I) | epth: 71     | 55'        | /                |                                   |                                                                                                                                                                                                                                                                                                                                                                                                                                                                                                                                                                                                                                                                                                                                                                                                                                                                                                                                                                                                                                                                                                                                                                                                                                                                                                                                                                                                                                                                                                                                                                                                                                                                                                                                                                                                                                                                                                                                                                                                                                                                                                                                |                       |
| 9) Formation at                                      | Total Vertica  | al Depth:    | Marcellus  | 5                | • 1                               |                                                                                                                                                                                                                                                                                                                                                                                                                                                                                                                                                                                                                                                                                                                                                                                                                                                                                                                                                                                                                                                                                                                                                                                                                                                                                                                                                                                                                                                                                                                                                                                                                                                                                                                                                                                                                                                                                                                                                                                                                                                                                                                                |                       |
| 10) Proposed To                                      | tal Measure    | d Depth:     | 10,417'    | /                | •                                 |                                                                                                                                                                                                                                                                                                                                                                                                                                                                                                                                                                                                                                                                                                                                                                                                                                                                                                                                                                                                                                                                                                                                                                                                                                                                                                                                                                                                                                                                                                                                                                                                                                                                                                                                                                                                                                                                                                                                                                                                                                                                                                                                | \$                    |
| 11) Proposed Ho                                      | rizontal Leg   | g Length:    | 2,684'     |                  |                                   | and the state of t | *                     |
| 12) Approximate                                      | e Fresh Wate   | er Strata De | pths:      | 150', 220', 3    | 39'                               |                                                                                                                                                                                                                                                                                                                                                                                                                                                                                                                                                                                                                                                                                                                                                                                                                                                                                                                                                                                                                                                                                                                                                                                                                                                                                                                                                                                                                                                                                                                                                                                                                                                                                                                                                                                                                                                                                                                                                                                                                                                                                                                                |                       |
| 13) Method to D                                      | etermine Fr    | esh Water I  | Depths:    | Nearest offset   | well data, (47-                   | 017-02490,4                                                                                                                                                                                                                                                                                                                                                                                                                                                                                                                                                                                                                                                                                                                                                                                                                                                                                                                                                                                                                                                                                                                                                                                                                                                                                                                                                                                                                                                                                                                                                                                                                                                                                                                                                                                                                                                                                                                                                                                                                                                                                                                    | 47-017-02542, 2780    |
| 14) Approximate                                      |                |              | IA         |                  |                                   |                                                                                                                                                                                                                                                                                                                                                                                                                                                                                                                                                                                                                                                                                                                                                                                                                                                                                                                                                                                                                                                                                                                                                                                                                                                                                                                                                                                                                                                                                                                                                                                                                                                                                                                                                                                                                                                                                                                                                                                                                                                                                                                                |                       |
| 15) Approximate                                      | e Coal Seam    | Depths: 1    | 53'-158',  | 428'-438' (Su    | rface Casing is                   | being extend                                                                                                                                                                                                                                                                                                                                                                                                                                                                                                                                                                                                                                                                                                                                                                                                                                                                                                                                                                                                                                                                                                                                                                                                                                                                                                                                                                                                                                                                                                                                                                                                                                                                                                                                                                                                                                                                                                                                                                                                                                                                                                                   | ded to cover the coal |
| 16) Approximate                                      | e Depth to P   | ossible Voi  | d (coal mi | ine, karst, othe | r): None                          |                                                                                                                                                                                                                                                                                                                                                                                                                                                                                                                                                                                                                                                                                                                                                                                                                                                                                                                                                                                                                                                                                                                                                                                                                                                                                                                                                                                                                                                                                                                                                                                                                                                                                                                                                                                                                                                                                                                                                                                                                                                                                                                                |                       |
| 17) Does Propos<br>directly overlyin                 |                |              |            | ms<br>Yes _      |                                   | No X                                                                                                                                                                                                                                                                                                                                                                                                                                                                                                                                                                                                                                                                                                                                                                                                                                                                                                                                                                                                                                                                                                                                                                                                                                                                                                                                                                                                                                                                                                                                                                                                                                                                                                                                                                                                                                                                                                                                                                                                                                                                                                                           |                       |
| (a) If Yes, prov                                     | vide Mine In   | fo: Name     | :          |                  |                                   |                                                                                                                                                                                                                                                                                                                                                                                                                                                                                                                                                                                                                                                                                                                                                                                                                                                                                                                                                                                                                                                                                                                                                                                                                                                                                                                                                                                                                                                                                                                                                                                                                                                                                                                                                                                                                                                                                                                                                                                                                                                                                                                                |                       |
|                                                      |                | Depth        | :          | 141              | Đ                                 | CEIVED                                                                                                                                                                                                                                                                                                                                                                                                                                                                                                                                                                                                                                                                                                                                                                                                                                                                                                                                                                                                                                                                                                                                                                                                                                                                                                                                                                                                                                                                                                                                                                                                                                                                                                                                                                                                                                                                                                                                                                                                                                                                                                                         |                       |
|                                                      | 21             | Seam         | :          |                  | Office 6                          | CEIVED<br>of Oil and Gas                                                                                                                                                                                                                                                                                                                                                                                                                                                                                                                                                                                                                                                                                                                                                                                                                                                                                                                                                                                                                                                                                                                                                                                                                                                                                                                                                                                                                                                                                                                                                                                                                                                                                                                                                                                                                                                                                                                                                                                                                                                                                                       |                       |
|                                                      |                | Owne         | er:        |                  | MAY                               | 0 6 2024                                                                                                                                                                                                                                                                                                                                                                                                                                                                                                                                                                                                                                                                                                                                                                                                                                                                                                                                                                                                                                                                                                                                                                                                                                                                                                                                                                                                                                                                                                                                                                                                                                                                                                                                                                                                                                                                                                                                                                                                                                                                                                                       |                       |
|                                                      |                |              |            |                  | _ WV De                           | epartment of                                                                                                                                                                                                                                                                                                                                                                                                                                                                                                                                                                                                                                                                                                                                                                                                                                                                                                                                                                                                                                                                                                                                                                                                                                                                                                                                                                                                                                                                                                                                                                                                                                                                                                                                                                                                                                                                                                                                                                                                                                                                                                                   |                       |

Environmental Protection

WW-6B (04/15)

API NO. 47- 017 - 06977

OPERATOR WELL NO. Barnes 1223 S-9H

Well Pad Name: Barnes 1223