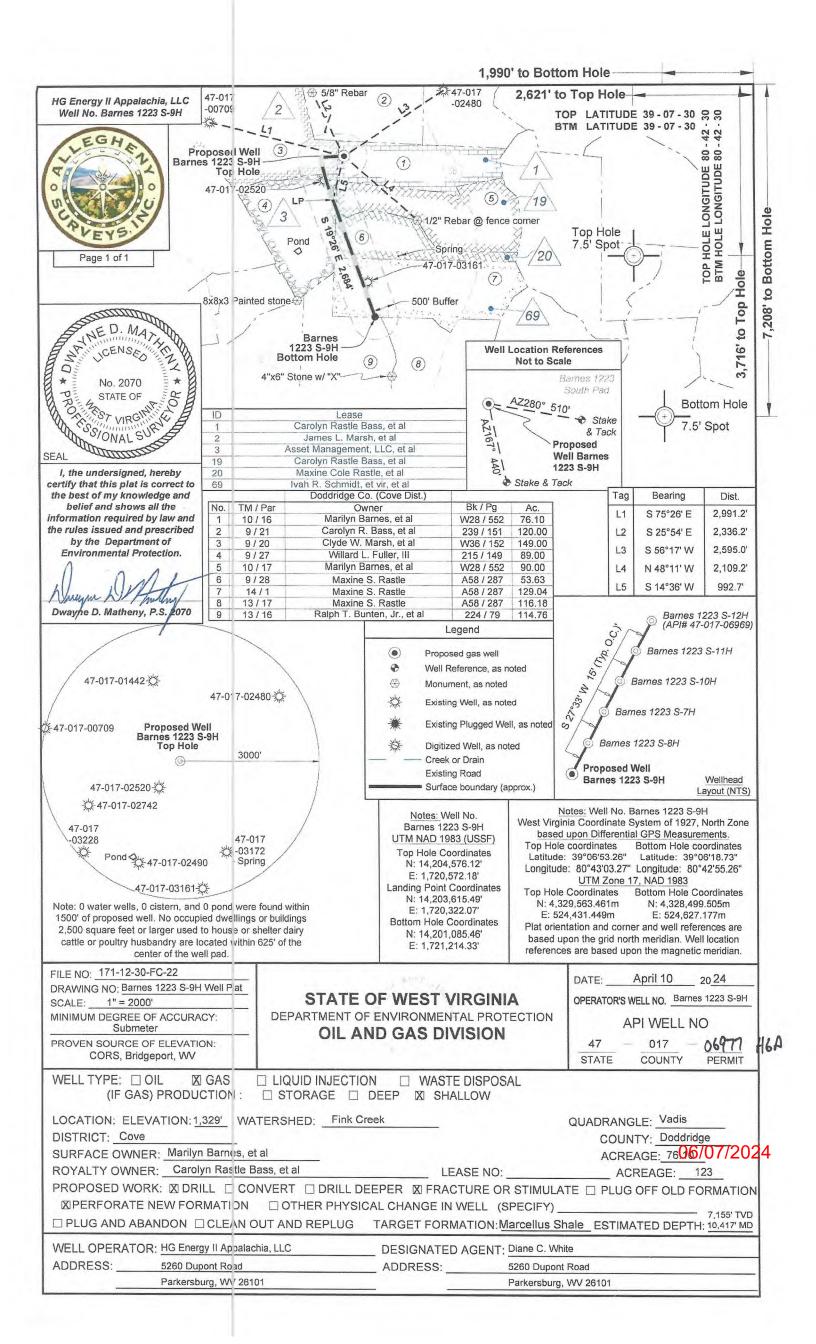

Operator's Well Number:

**BARNES 1223 S-9H** 

Farm Name:

MARILYN BARNES, et al

U.S. WELL NUMBER: Horizontal 6A New Drill

47-017-06977-00-00

Date Issued: 6/5/2024

API Number: <u>4701706977</u>

4701706977

OPERATOR WELL NO. Barnes 1223 S-9H
Well Pad Name: Barnes 1223

### STATE OF WEST VIRGINIA DEPARTMENT OF ENVIRONMENTAL PROTECTION, OFFICE OF OIL AND GAS WELL WORK PERMIT APPLICATION

|                                                      |                |              |            |                  |                                   | /                                                                                                                                                                                                                                                                                                                                                                                                                                                                                                                                                                                                                                                                                                                                                                                                                                                                                                                                                                                                                                                                                                                                                                                                                                                                                                                                                                                                                                                                                                                                                                                                                                                                                                                                                                                                                                                                                                                                                                                                                                                                                                                              |                       |
|------------------------------------------------------|----------------|--------------|------------|------------------|-----------------------------------|--------------------------------------------------------------------------------------------------------------------------------------------------------------------------------------------------------------------------------------------------------------------------------------------------------------------------------------------------------------------------------------------------------------------------------------------------------------------------------------------------------------------------------------------------------------------------------------------------------------------------------------------------------------------------------------------------------------------------------------------------------------------------------------------------------------------------------------------------------------------------------------------------------------------------------------------------------------------------------------------------------------------------------------------------------------------------------------------------------------------------------------------------------------------------------------------------------------------------------------------------------------------------------------------------------------------------------------------------------------------------------------------------------------------------------------------------------------------------------------------------------------------------------------------------------------------------------------------------------------------------------------------------------------------------------------------------------------------------------------------------------------------------------------------------------------------------------------------------------------------------------------------------------------------------------------------------------------------------------------------------------------------------------------------------------------------------------------------------------------------------------|-----------------------|
| 1) Well Operator                                     | HG Ene         | rgy II Appa  | alachia, L | 494519932        | Doddridge                         | Cove                                                                                                                                                                                                                                                                                                                                                                                                                                                                                                                                                                                                                                                                                                                                                                                                                                                                                                                                                                                                                                                                                                                                                                                                                                                                                                                                                                                                                                                                                                                                                                                                                                                                                                                                                                                                                                                                                                                                                                                                                                                                                                                           | Vadis 7.5'            |
| -) <u>F</u>                                          | · ·            |              | -          | Operator ID      | County                            | District                                                                                                                                                                                                                                                                                                                                                                                                                                                                                                                                                                                                                                                                                                                                                                                                                                                                                                                                                                                                                                                                                                                                                                                                                                                                                                                                                                                                                                                                                                                                                                                                                                                                                                                                                                                                                                                                                                                                                                                                                                                                                                                       | Quadrangle            |
| 2) Operator's We                                     | ell Number     | Barnes 12    | 223 S-9H   | Well             | Pad Name: Ba                      | rnes 1223                                                                                                                                                                                                                                                                                                                                                                                                                                                                                                                                                                                                                                                                                                                                                                                                                                                                                                                                                                                                                                                                                                                                                                                                                                                                                                                                                                                                                                                                                                                                                                                                                                                                                                                                                                                                                                                                                                                                                                                                                                                                                                                      |                       |
| 3) Farm Name/S                                       | urface Owr     | er: Barnes   | s /        | Public           | Road Access:                      | SLS 29                                                                                                                                                                                                                                                                                                                                                                                                                                                                                                                                                                                                                                                                                                                                                                                                                                                                                                                                                                                                                                                                                                                                                                                                                                                                                                                                                                                                                                                                                                                                                                                                                                                                                                                                                                                                                                                                                                                                                                                                                                                                                                                         |                       |
| 4) Elevation, cur                                    | rent ground:   | 1329'        | EI         | evation, propo   | sed post-constru                  | iction: 1335                                                                                                                                                                                                                                                                                                                                                                                                                                                                                                                                                                                                                                                                                                                                                                                                                                                                                                                                                                                                                                                                                                                                                                                                                                                                                                                                                                                                                                                                                                                                                                                                                                                                                                                                                                                                                                                                                                                                                                                                                                                                                                                   | T .                   |
| 71                                                   | (a) Gas        |              | _ Oil      | t                | Inderground Sto                   | orage                                                                                                                                                                                                                                                                                                                                                                                                                                                                                                                                                                                                                                                                                                                                                                                                                                                                                                                                                                                                                                                                                                                                                                                                                                                                                                                                                                                                                                                                                                                                                                                                                                                                                                                                                                                                                                                                                                                                                                                                                                                                                                                          |                       |
| (                                                    | (b)If Gas      | Shallow      | X          | Deep             |                                   |                                                                                                                                                                                                                                                                                                                                                                                                                                                                                                                                                                                                                                                                                                                                                                                                                                                                                                                                                                                                                                                                                                                                                                                                                                                                                                                                                                                                                                                                                                                                                                                                                                                                                                                                                                                                                                                                                                                                                                                                                                                                                                                                | _                     |
|                                                      |                | Horizontal   | X          |                  |                                   |                                                                                                                                                                                                                                                                                                                                                                                                                                                                                                                                                                                                                                                                                                                                                                                                                                                                                                                                                                                                                                                                                                                                                                                                                                                                                                                                                                                                                                                                                                                                                                                                                                                                                                                                                                                                                                                                                                                                                                                                                                                                                                                                |                       |
| 6) Existing Pad:                                     | -              | No -         |            |                  |                                   |                                                                                                                                                                                                                                                                                                                                                                                                                                                                                                                                                                                                                                                                                                                                                                                                                                                                                                                                                                                                                                                                                                                                                                                                                                                                                                                                                                                                                                                                                                                                                                                                                                                                                                                                                                                                                                                                                                                                                                                                                                                                                                                                | 7                     |
| <ol> <li>Proposed Targ<br/>Marcellus at 7</li> </ol> |                |              |            |                  | ess and Expected essure at 4314#. |                                                                                                                                                                                                                                                                                                                                                                                                                                                                                                                                                                                                                                                                                                                                                                                                                                                                                                                                                                                                                                                                                                                                                                                                                                                                                                                                                                                                                                                                                                                                                                                                                                                                                                                                                                                                                                                                                                                                                                                                                                                                                                                                |                       |
| 8) Proposed Tota                                     | al Vertical I) | epth: 71     | 55'        | /                |                                   |                                                                                                                                                                                                                                                                                                                                                                                                                                                                                                                                                                                                                                                                                                                                                                                                                                                                                                                                                                                                                                                                                                                                                                                                                                                                                                                                                                                                                                                                                                                                                                                                                                                                                                                                                                                                                                                                                                                                                                                                                                                                                                                                |                       |
| 9) Formation at                                      | Total Vertica  | al Depth:    | Marcellus  | 5                | • 1                               |                                                                                                                                                                                                                                                                                                                                                                                                                                                                                                                                                                                                                                                                                                                                                                                                                                                                                                                                                                                                                                                                                                                                                                                                                                                                                                                                                                                                                                                                                                                                                                                                                                                                                                                                                                                                                                                                                                                                                                                                                                                                                                                                |                       |
| 10) Proposed To                                      | tal Measure    | d Depth:     | 10,417'    | /                | •                                 |                                                                                                                                                                                                                                                                                                                                                                                                                                                                                                                                                                                                                                                                                                                                                                                                                                                                                                                                                                                                                                                                                                                                                                                                                                                                                                                                                                                                                                                                                                                                                                                                                                                                                                                                                                                                                                                                                                                                                                                                                                                                                                                                | \$                    |
| 11) Proposed Ho                                      | rizontal Leg   | g Length:    | 2,684'     |                  |                                   | and the state of t | *                     |
| 12) Approximate                                      | e Fresh Wate   | er Strata De | pths:      | 150', 220', 3    | 39'                               |                                                                                                                                                                                                                                                                                                                                                                                                                                                                                                                                                                                                                                                                                                                                                                                                                                                                                                                                                                                                                                                                                                                                                                                                                                                                                                                                                                                                                                                                                                                                                                                                                                                                                                                                                                                                                                                                                                                                                                                                                                                                                                                                |                       |
| 13) Method to D                                      | etermine Fr    | esh Water I  | Depths:    | Nearest offset   | well data, (47-                   | 017-02490,4                                                                                                                                                                                                                                                                                                                                                                                                                                                                                                                                                                                                                                                                                                                                                                                                                                                                                                                                                                                                                                                                                                                                                                                                                                                                                                                                                                                                                                                                                                                                                                                                                                                                                                                                                                                                                                                                                                                                                                                                                                                                                                                    | 47-017-02542, 2780    |
| 14) Approximate                                      |                |              | IA         |                  |                                   |                                                                                                                                                                                                                                                                                                                                                                                                                                                                                                                                                                                                                                                                                                                                                                                                                                                                                                                                                                                                                                                                                                                                                                                                                                                                                                                                                                                                                                                                                                                                                                                                                                                                                                                                                                                                                                                                                                                                                                                                                                                                                                                                |                       |
| 15) Approximate                                      | e Coal Seam    | Depths: 1    | 53'-158',  | 428'-438' (Su    | rface Casing is                   | being extend                                                                                                                                                                                                                                                                                                                                                                                                                                                                                                                                                                                                                                                                                                                                                                                                                                                                                                                                                                                                                                                                                                                                                                                                                                                                                                                                                                                                                                                                                                                                                                                                                                                                                                                                                                                                                                                                                                                                                                                                                                                                                                                   | ded to cover the coal |
| 16) Approximate                                      | e Depth to P   | ossible Voi  | d (coal mi | ine, karst, othe | r): None                          |                                                                                                                                                                                                                                                                                                                                                                                                                                                                                                                                                                                                                                                                                                                                                                                                                                                                                                                                                                                                                                                                                                                                                                                                                                                                                                                                                                                                                                                                                                                                                                                                                                                                                                                                                                                                                                                                                                                                                                                                                                                                                                                                |                       |
| 17) Does Propos<br>directly overlyin                 |                |              |            | ms<br>Yes _      |                                   | No X                                                                                                                                                                                                                                                                                                                                                                                                                                                                                                                                                                                                                                                                                                                                                                                                                                                                                                                                                                                                                                                                                                                                                                                                                                                                                                                                                                                                                                                                                                                                                                                                                                                                                                                                                                                                                                                                                                                                                                                                                                                                                                                           |                       |
| (a) If Yes, prov                                     | vide Mine In   | fo: Name     | :          |                  |                                   |                                                                                                                                                                                                                                                                                                                                                                                                                                                                                                                                                                                                                                                                                                                                                                                                                                                                                                                                                                                                                                                                                                                                                                                                                                                                                                                                                                                                                                                                                                                                                                                                                                                                                                                                                                                                                                                                                                                                                                                                                                                                                                                                |                       |
|                                                      |                | Depth        | :          | 141              | Đ                                 | CEIVED                                                                                                                                                                                                                                                                                                                                                                                                                                                                                                                                                                                                                                                                                                                                                                                                                                                                                                                                                                                                                                                                                                                                                                                                                                                                                                                                                                                                                                                                                                                                                                                                                                                                                                                                                                                                                                                                                                                                                                                                                                                                                                                         |                       |
|                                                      | 21             | Seam         | :          |                  | Office 6                          | CEIVED<br>of Oil and Gas                                                                                                                                                                                                                                                                                                                                                                                                                                                                                                                                                                                                                                                                                                                                                                                                                                                                                                                                                                                                                                                                                                                                                                                                                                                                                                                                                                                                                                                                                                                                                                                                                                                                                                                                                                                                                                                                                                                                                                                                                                                                                                       |                       |
|                                                      |                | Owne         | er:        |                  | MAY                               | 0 6 2024                                                                                                                                                                                                                                                                                                                                                                                                                                                                                                                                                                                                                                                                                                                                                                                                                                                                                                                                                                                                                                                                                                                                                                                                                                                                                                                                                                                                                                                                                                                                                                                                                                                                                                                                                                                                                                                                                                                                                                                                                                                                                                                       |                       |
|                                                      |                |              |            |                  | _ WV De                           | epartment of                                                                                                                                                                                                                                                                                                                                                                                                                                                                                                                                                                                                                                                                                                                                                                                                                                                                                                                                                                                                                                                                                                                                                                                                                                                                                                                                                                                                                                                                                                                                                                                                                                                                                                                                                                                                                                                                                                                                                                                                                                                                                                                   |                       |

Environmental Protection

WW-6B (04/15)

API NO. 47- 017 - 06977

OPERATOR WELL NO. Barnes 1223 S-9H

Well Pad Name: Barnes 1223

OPERATOR WELL NO. Barnes 1223 S-9H Well Pad Name: Barnes 1223

19) Describe proposed well work, including the drilling and plugging back of any pilot hole:

Drill the vertical depth to the Marcellus at an estimated total vertical depth of approximately 7155'. Drill horizontal leg to an estimated 2,684' lateral length, 10,417' TMD. Hydraulically fracture, stimulate and be capable of producing from the Marcellus Formation. Should we encounter an unanticipated void in the coal, we will install a minimum of 20' of casing below the void but not more than 100' below the void, set a basket and grout to surface.