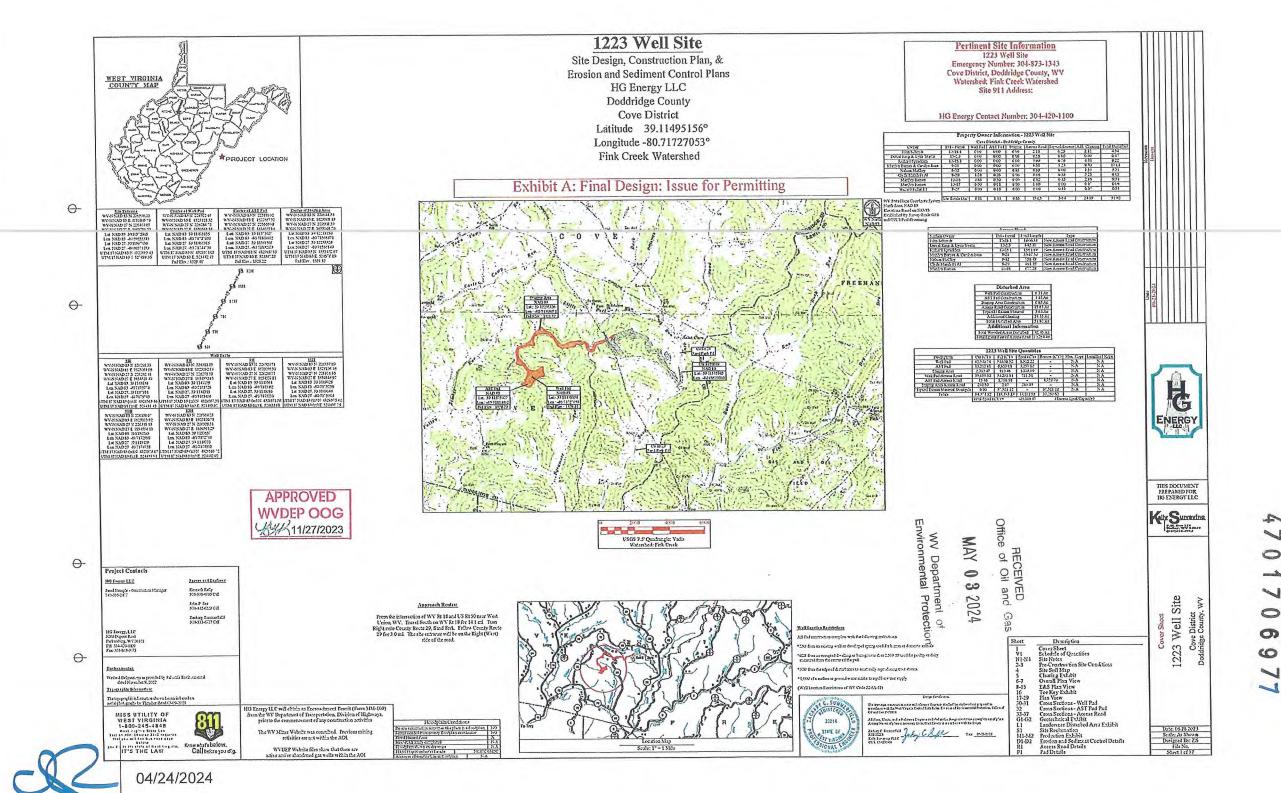

4701706977

OPERATOR WELL NO. Barnes 1223 S-9H
Well Pad Name: Barnes 1223

### STATE OF WEST VIRGINIA DEPARTMENT OF ENVIRONMENTAL PROTECTION, OFFICE OF OIL AND GAS WELL WORK PERMIT APPLICATION

|                                                      |                |              |            |                  |                                   | /                                                                                                                                                                                                                                                                                                                                                                                                                                                                                                                                                                                                                                                                                                                                                                                                                                                                                                                                                                                                                                                                                                                                                                                                                                                                                                                                                                                                                                                                                                                                                                                                                                                                                                                                                                                                                                                                                                                                                                                                                                                                                                                              |                       |
|------------------------------------------------------|----------------|--------------|------------|------------------|-----------------------------------|--------------------------------------------------------------------------------------------------------------------------------------------------------------------------------------------------------------------------------------------------------------------------------------------------------------------------------------------------------------------------------------------------------------------------------------------------------------------------------------------------------------------------------------------------------------------------------------------------------------------------------------------------------------------------------------------------------------------------------------------------------------------------------------------------------------------------------------------------------------------------------------------------------------------------------------------------------------------------------------------------------------------------------------------------------------------------------------------------------------------------------------------------------------------------------------------------------------------------------------------------------------------------------------------------------------------------------------------------------------------------------------------------------------------------------------------------------------------------------------------------------------------------------------------------------------------------------------------------------------------------------------------------------------------------------------------------------------------------------------------------------------------------------------------------------------------------------------------------------------------------------------------------------------------------------------------------------------------------------------------------------------------------------------------------------------------------------------------------------------------------------|-----------------------|
| 1) Well Operator                                     | HG Ene         | rgy II Appa  | alachia, L | 494519932        | Doddridge                         | Cove                                                                                                                                                                                                                                                                                                                                                                                                                                                                                                                                                                                                                                                                                                                                                                                                                                                                                                                                                                                                                                                                                                                                                                                                                                                                                                                                                                                                                                                                                                                                                                                                                                                                                                                                                                                                                                                                                                                                                                                                                                                                                                                           | Vadis 7.5'            |
| -) <u>F</u>                                          | · ·            |              | -          | Operator ID      | County                            | District                                                                                                                                                                                                                                                                                                                                                                                                                                                                                                                                                                                                                                                                                                                                                                                                                                                                                                                                                                                                                                                                                                                                                                                                                                                                                                                                                                                                                                                                                                                                                                                                                                                                                                                                                                                                                                                                                                                                                                                                                                                                                                                       | Quadrangle            |
| 2) Operator's We                                     | ell Number     | Barnes 12    | 223 S-9H   | Well             | Pad Name: Ba                      | rnes 1223                                                                                                                                                                                                                                                                                                                                                                                                                                                                                                                                                                                                                                                                                                                                                                                                                                                                                                                                                                                                                                                                                                                                                                                                                                                                                                                                                                                                                                                                                                                                                                                                                                                                                                                                                                                                                                                                                                                                                                                                                                                                                                                      |                       |
| 3) Farm Name/S                                       | urface Owr     | er: Barnes   | s /        | Public           | Road Access:                      | SLS 29                                                                                                                                                                                                                                                                                                                                                                                                                                                                                                                                                                                                                                                                                                                                                                                                                                                                                                                                                                                                                                                                                                                                                                                                                                                                                                                                                                                                                                                                                                                                                                                                                                                                                                                                                                                                                                                                                                                                                                                                                                                                                                                         |                       |
| 4) Elevation, cur                                    | rent ground:   | 1329'        | EI         | evation, propo   | sed post-constru                  | iction: 1335                                                                                                                                                                                                                                                                                                                                                                                                                                                                                                                                                                                                                                                                                                                                                                                                                                                                                                                                                                                                                                                                                                                                                                                                                                                                                                                                                                                                                                                                                                                                                                                                                                                                                                                                                                                                                                                                                                                                                                                                                                                                                                                   | T .                   |
| 71                                                   | (a) Gas        |              | _ Oil      | t                | Inderground Sto                   | orage                                                                                                                                                                                                                                                                                                                                                                                                                                                                                                                                                                                                                                                                                                                                                                                                                                                                                                                                                                                                                                                                                                                                                                                                                                                                                                                                                                                                                                                                                                                                                                                                                                                                                                                                                                                                                                                                                                                                                                                                                                                                                                                          |                       |
| (                                                    | (b)If Gas      | Shallow      | X          | Deep             |                                   |                                                                                                                                                                                                                                                                                                                                                                                                                                                                                                                                                                                                                                                                                                                                                                                                                                                                                                                                                                                                                                                                                                                                                                                                                                                                                                                                                                                                                                                                                                                                                                                                                                                                                                                                                                                                                                                                                                                                                                                                                                                                                                                                | _                     |
|                                                      |                | Horizontal   | X          |                  |                                   |                                                                                                                                                                                                                                                                                                                                                                                                                                                                                                                                                                                                                                                                                                                                                                                                                                                                                                                                                                                                                                                                                                                                                                                                                                                                                                                                                                                                                                                                                                                                                                                                                                                                                                                                                                                                                                                                                                                                                                                                                                                                                                                                |                       |
| 6) Existing Pad:                                     | -              | No -         |            |                  |                                   |                                                                                                                                                                                                                                                                                                                                                                                                                                                                                                                                                                                                                                                                                                                                                                                                                                                                                                                                                                                                                                                                                                                                                                                                                                                                                                                                                                                                                                                                                                                                                                                                                                                                                                                                                                                                                                                                                                                                                                                                                                                                                                                                | 7                     |
| <ol> <li>Proposed Targ<br/>Marcellus at 7</li> </ol> |                |              |            |                  | ess and Expected essure at 4314#. |                                                                                                                                                                                                                                                                                                                                                                                                                                                                                                                                                                                                                                                                                                                                                                                                                                                                                                                                                                                                                                                                                                                                                                                                                                                                                                                                                                                                                                                                                                                                                                                                                                                                                                                                                                                                                                                                                                                                                                                                                                                                                                                                |                       |
| 8) Proposed Tota                                     | al Vertical I) | epth: 71     | 55'        | /                |                                   |                                                                                                                                                                                                                                                                                                                                                                                                                                                                                                                                                                                                                                                                                                                                                                                                                                                                                                                                                                                                                                                                                                                                                                                                                                                                                                                                                                                                                                                                                                                                                                                                                                                                                                                                                                                                                                                                                                                                                                                                                                                                                                                                |                       |
| 9) Formation at                                      | Total Vertica  | al Depth:    | Marcellus  | 5                | • 1                               |                                                                                                                                                                                                                                                                                                                                                                                                                                                                                                                                                                                                                                                                                                                                                                                                                                                                                                                                                                                                                                                                                                                                                                                                                                                                                                                                                                                                                                                                                                                                                                                                                                                                                                                                                                                                                                                                                                                                                                                                                                                                                                                                |                       |
| 10) Proposed To                                      | tal Measure    | d Depth:     | 10,417'    | /                | •                                 |                                                                                                                                                                                                                                                                                                                                                                                                                                                                                                                                                                                                                                                                                                                                                                                                                                                                                                                                                                                                                                                                                                                                                                                                                                                                                                                                                                                                                                                                                                                                                                                                                                                                                                                                                                                                                                                                                                                                                                                                                                                                                                                                | \$                    |
| 11) Proposed Ho                                      | rizontal Leg   | g Length:    | 2,684'     |                  |                                   | and the state of t | *                     |
| 12) Approximate                                      | e Fresh Wate   | er Strata De | pths:      | 150', 220', 3    | 39'                               |                                                                                                                                                                                                                                                                                                                                                                                                                                                                                                                                                                                                                                                                                                                                                                                                                                                                                                                                                                                                                                                                                                                                                                                                                                                                                                                                                                                                                                                                                                                                                                                                                                                                                                                                                                                                                                                                                                                                                                                                                                                                                                                                |                       |
| 13) Method to D                                      | etermine Fr    | esh Water I  | Depths:    | Nearest offset   | well data, (47-                   | 017-02490,4                                                                                                                                                                                                                                                                                                                                                                                                                                                                                                                                                                                                                                                                                                                                                                                                                                                                                                                                                                                                                                                                                                                                                                                                                                                                                                                                                                                                                                                                                                                                                                                                                                                                                                                                                                                                                                                                                                                                                                                                                                                                                                                    | 47-017-02542, 2780    |
| 14) Approximate                                      |                |              | IA         |                  |                                   |                                                                                                                                                                                                                                                                                                                                                                                                                                                                                                                                                                                                                                                                                                                                                                                                                                                                                                                                                                                                                                                                                                                                                                                                                                                                                                                                                                                                                                                                                                                                                                                                                                                                                                                                                                                                                                                                                                                                                                                                                                                                                                                                |                       |
| 15) Approximate                                      | e Coal Seam    | Depths: 1    | 53'-158',  | 428'-438' (Su    | rface Casing is                   | being extend                                                                                                                                                                                                                                                                                                                                                                                                                                                                                                                                                                                                                                                                                                                                                                                                                                                                                                                                                                                                                                                                                                                                                                                                                                                                                                                                                                                                                                                                                                                                                                                                                                                                                                                                                                                                                                                                                                                                                                                                                                                                                                                   | ded to cover the coal |
| 16) Approximate                                      | e Depth to P   | ossible Voi  | d (coal mi | ine, karst, othe | r): None                          |                                                                                                                                                                                                                                                                                                                                                                                                                                                                                                                                                                                                                                                                                                                                                                                                                                                                                                                                                                                                                                                                                                                                                                                                                                                                                                                                                                                                                                                                                                                                                                                                                                                                                                                                                                                                                                                                                                                                                                                                                                                                                                                                |                       |
| 17) Does Propos<br>directly overlyin                 |                |              |            | ms<br>Yes _      |                                   | No X                                                                                                                                                                                                                                                                                                                                                                                                                                                                                                                                                                                                                                                                                                                                                                                                                                                                                                                                                                                                                                                                                                                                                                                                                                                                                                                                                                                                                                                                                                                                                                                                                                                                                                                                                                                                                                                                                                                                                                                                                                                                                                                           |                       |
| (a) If Yes, prov                                     | vide Mine In   | fo: Name     | :          |                  |                                   |                                                                                                                                                                                                                                                                                                                                                                                                                                                                                                                                                                                                                                                                                                                                                                                                                                                                                                                                                                                                                                                                                                                                                                                                                                                                                                                                                                                                                                                                                                                                                                                                                                                                                                                                                                                                                                                                                                                                                                                                                                                                                                                                |                       |
|                                                      |                | Depth        | :          | 141              | Đ                                 | CEIVED                                                                                                                                                                                                                                                                                                                                                                                                                                                                                                                                                                                                                                                                                                                                                                                                                                                                                                                                                                                                                                                                                                                                                                                                                                                                                                                                                                                                                                                                                                                                                                                                                                                                                                                                                                                                                                                                                                                                                                                                                                                                                                                         |                       |
|                                                      | 21             | Seam         | :          |                  | Office 6                          | CEIVED<br>of Oil and Gas                                                                                                                                                                                                                                                                                                                                                                                                                                                                                                                                                                                                                                                                                                                                                                                                                                                                                                                                                                                                                                                                                                                                                                                                                                                                                                                                                                                                                                                                                                                                                                                                                                                                                                                                                                                                                                                                                                                                                                                                                                                                                                       |                       |
|                                                      |                | Owne         | er:        |                  | MAY                               | 0 6 2024                                                                                                                                                                                                                                                                                                                                                                                                                                                                                                                                                                                                                                                                                                                                                                                                                                                                                                                                                                                                                                                                                                                                                                                                                                                                                                                                                                                                                                                                                                                                                                                                                                                                                                                                                                                                                                                                                                                                                                                                                                                                                                                       |                       |
|                                                      |                |              |            |                  | _ WV De                           | epartment of                                                                                                                                                                                                                                                                                                                                                                                                                                                                                                                                                                                                                                                                                                                                                                                                                                                                                                                                                                                                                                                                                                                                                                                                                                                                                                                                                                                                                                                                                                                                                                                                                                                                                                                                                                                                                                                                                                                                                                                                                                                                                                                   |                       |

Environmental Protection

WW-6B (04/15)

API NO. 47- 017 - 06977

OPERATOR WELL NO. Barnes 1223 S-9H

Well Pad Name: Barnes 1223