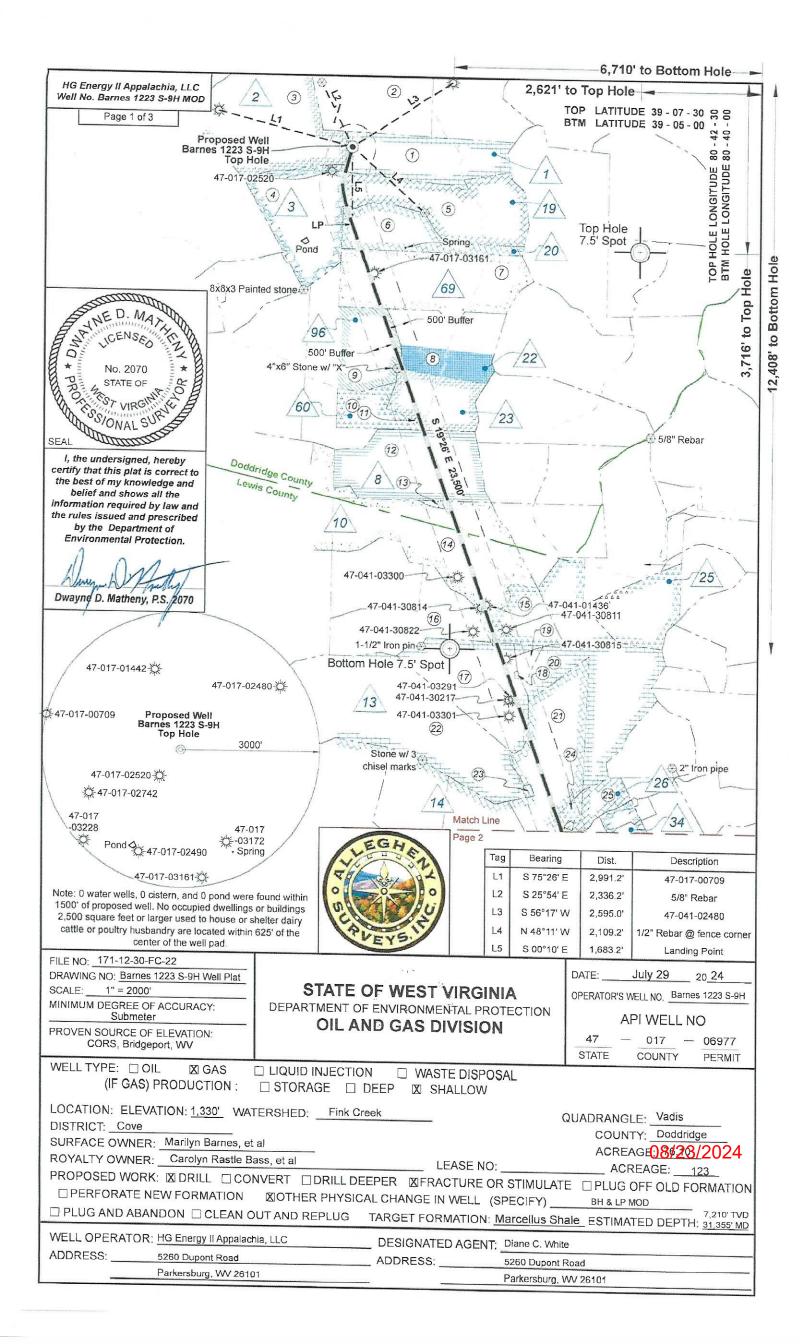

# STATE OF WEST VIRGINIA DEPARTMENT OF ENVIRONMENTAL PROTECTION, OFFICE OF OIL AND GAS WELL WORK PERMIT APPLICATION

| 1) Well Operator: HG Energy II A                                                           | ppalachia, 📙  | 494519932            | Doddridge                               | Cove                       | Vadis 7.5'            |
|--------------------------------------------------------------------------------------------|---------------|----------------------|-----------------------------------------|----------------------------|-----------------------|
| -                                                                                          |               | Operator ID          | County                                  | District                   | Quadrangle            |
| 2) Operator's Well Number: Barne                                                           | s 1223 S-9H   | Well Pad             | Name: Barne                             | s 1223                     |                       |
| 3) Farm Name/Surface Owner: Ba                                                             | rnes          | Public Road          | d Access: SLS                           | S 29                       | 9                     |
| 4) Elevation, current ground: 132                                                          | 29' Ele       | evation, proposed p  | oost-construction                       | on: 1335'                  | 0                     |
| 5) Well Type (a) Gas x                                                                     | Oil           | Unde                 | rground Storag                          | ge                         |                       |
| Other                                                                                      |               |                      |                                         |                            |                       |
| (b)If Gas Shallov                                                                          |               | Deep                 |                                         |                            |                       |
| Horizo                                                                                     | ntal X        |                      |                                         |                            |                       |
| 6) Existing Pad: Yes or No No                                                              | 1// 1.11      | 1.00.1.1             | 15 15                                   |                            |                       |
| <ol> <li>Proposed Target Formation(s), D<br/>Marcellus at 7129' to 7212' and 83</li> </ol> | * N 765       | •                    | 2 <del>4</del> 3                        | essure(s):                 |                       |
|                                                                                            |               | 7 introlpated pressu | 10 at 40 14#.                           |                            |                       |
| 8) Proposed Total Vertical Depth:                                                          | 7210'         |                      |                                         |                            |                       |
| 9) Formation at Total Vertical Dept                                                        | h: Marcellus  |                      |                                         |                            |                       |
| 10) Proposed Total Measured Deptl                                                          | n: 31,355'    |                      |                                         |                            |                       |
| 11) Proposed Horizontal Leg Lengt                                                          | h: 23,500'    |                      |                                         |                            |                       |
| 12) Approximate Fresh Water Strat                                                          | a Depths:     | 150', 220', 339'     | *************************************** |                            |                       |
| 13) Method to Determine Fresh Wa                                                           | ter Depths: N | Nearest offset wel   | l data, (47-017                         | 7-02490,47                 | 7-017-02542, 2780)    |
| 14) Approximate Saltwater Depths:                                                          | NA            | * 5                  |                                         |                            |                       |
| 15) Approximate Coal Seam Depth                                                            | s: 153'-158', | 428'-438' (Surface   | e Casing is bei                         | ng extende                 | ed to cover the coal) |
| 16) Approximate Depth to Possible                                                          | Void (coal mi | ne, karst, other): _ | None                                    |                            |                       |
| 17) Does Proposed well location co<br>directly overlying or adjacent to an                 |               | ns<br>Yes            | No                                      | Χ                          |                       |
|                                                                                            | ame:          |                      |                                         | RECEIVE<br>Office of Oil a | ED<br>and Gas         |
|                                                                                            | epth:         |                      |                                         | AUG 9                      | 2024                  |
| S                                                                                          | eam:          |                      |                                         | Wv Departr                 | mont of               |
|                                                                                            | (             |                      |                                         | TANK TENNESTEE             | HEIL OF               |

### Marcellus Shale Horizontal Doddridge County, WV

|                        |              |                        |                           |                                             | 1223 5                                  | 6-9H SH                 | łL                                               | 14                                                                                     | 1204576.12N 17205                                         | 72.18E                                            |
|------------------------|--------------|------------------------|---------------------------|---------------------------------------------|-----------------------------------------|-------------------------|--------------------------------------------------|----------------------------------------------------------------------------------------|-----------------------------------------------------------|---------------------------------------------------|
| Ground Elevation       |              | 1329                   | ,                         |                                             | 1223                                    | S-9H LI                 | Р                                                | 14                                                                                     | 202892.93N 17205                                          | 76.89E                                            |
| Azm                    |              | 160.57                 | ′4°                       |                                             | 1223 9                                  | 8-9H BH                 | <b>i</b> L                                       | 14                                                                                     | 180739.51N 17283                                          | 89.72E                                            |
| WELLBORE DIAGRAM       | HOLE         | CASING                 | GEOLOGY                   | ТОР                                         | BASE                                    | MUD                     | CEMENT                                           | CENTRALIZERS                                                                           | CONDITIONING                                              | COMMENTS                                          |
| X X X                  | 20"          | 20"                    |                           |                                             |                                         | AIR                     | N/A, Casing to be drilled in w/ Dual Rotary Rig  | N/A                                                                                    | Ensure the hole is clean at TD.                           | Surface casing = 0.438" w                         |
| x                      |              | 94# LS                 | Conductor                 | 0                                           | 120                                     |                         | III W/ Dual Rolary Rig                           |                                                                                        | ID.                                                       | tilickiless                                       |
|                        |              |                        | Coal                      | 580                                         |                                         |                         |                                                  |                                                                                        | Once casing is at setting                                 |                                                   |
|                        |              | 13-3/8" 54.5#          | Coal                      | 610                                         |                                         |                         | 15.6 ppg Class A Neat<br>94#/sk                  | Bow Spring on every                                                                    | depth, Circulate and condition at TD. Circulate a         | Intermediate casing = 0.38                        |
|                        | 17.5"        | J-55 BTC               | Coal                      | 900                                         |                                         | AIR                     | 40% Excess                                       | other joint                                                                            | minimum of one hole                                       | wall thickness<br>Burst=2730 psi                  |
|                        |              |                        | Fresh Water<br>Protection | 0                                           | 1300                                    |                         | Yield=1.18 / CTS                                 |                                                                                        | volume prior to pumping cement.                           | Buist-2700 psi                                    |
| x                      |              |                        | Little Lime/Big Lime      | 2290/2345                                   | 2305/2401                               |                         |                                                  |                                                                                        |                                                           |                                                   |
|                        |              |                        | Big Injun/Gantz           | 2401/2755                                   | 2495/2785                               |                         |                                                  |                                                                                        |                                                           |                                                   |
|                        |              |                        | 50 Foot/Gordon            | 2861/3042                                   | 2903/3122                               |                         | Lead: 15.4 ppg PNE-1 +                           |                                                                                        | Once casing is at setting                                 |                                                   |
| x   x                  |              |                        | Fifth                     | 3213                                        | 3263                                    | AIR / KCL               | 2.5% bwoc CaCl                                   | Bow Spring on first 2                                                                  | depth, Circulate and                                      | Intermediate casing = 0.39                        |
|                        | 12.25"       | 9-5/8" 40#<br>N-80 BTC | Bayard                    | 3286                                        | 3311                                    | Salt                    | 40% Excess / Tail: 15.9<br>ppg PNE-1 + 2.5% bwoc | joints then every third<br>joint to 100' form                                          | condition mud at TD.<br>Circulate a minimum of one        | wall thickness<br>Burst=5750 psi                  |
| x x                    |              |                        | Warren/Speechley          | 3594/3807                                   | 3629/3842                               | Polymer                 | CaCl<br>zero% Excess. CTS                        | surface                                                                                | hole volume prior to<br>pumping cement.                   | Burst=3750 psi                                    |
|                        |              |                        | Benson / Alexander        | 5213 / 5474                                 | 5346 / 5604                             |                         | Zelo% Excess. C15                                |                                                                                        | pumping cement.                                           |                                                   |
| x                      |              | III                    | Intermediate              | 0                                           | TVD: 6063'<br>MD: 6120'<br>Inc. 14 deg. |                         |                                                  |                                                                                        |                                                           |                                                   |
| ×                      | 8.75"        |                        |                           |                                             |                                         | AIR /<br>9.0ppg<br>SOBM | <u>Lead</u> : 14.5 ppg<br>POZ:PNE-1 + 0.3%       | Run 1 spiral centralizer<br>every 5 joints from the<br>top of the curve to<br>surface. |                                                           |                                                   |
| Dr.                    |              |                        | Rhinestreet               | 6431                                        | 6719                                    |                         | bwoc R3 + 1% bwoc<br>EC1 + 0.75 gal/sk FP13L     |                                                                                        | Once on bottom/TD with                                    |                                                   |
| Office of Oil and Gas  |              |                        | Cashaqua                  | 6719                                        | 6864                                    |                         | + 0.3% bwoc MPA170<br>Tail: 14.8 ppg PNE-1 +     |                                                                                        | casing, circulate at max<br>allowable pump rate for at    | Production casing = 0.415                         |
| x x q qas              |              | 5-1/2"<br>23#          | Middlesex                 | 6864                                        | 6943                                    | 11.5ppg-                | 0.35% bwoc R3 + 0.75                             |                                                                                        | least 2x bottoms up, or until                             | wall thickness<br>Burst=16240 psi                 |
| Z1/1020 EEEE           | 8.5" Curve   | P-110 HP               | West River                | 6943                                        | 7012                                    | 12.5ppg                 | gal/sk FP13L + 50%<br>bwoc ASCA1 + 0.5%          |                                                                                        | returns and pump pressures<br>indicate the hole is clean. | Note:Actual centralizer                           |
| 9 2024                 |              | TXP / W461             | Burkett                   | 7012                                        | 7053                                    | SOBM                    | bwoc MPA170                                      | Run 1 spiral centralizer<br>every 3 joints from the                                    | Circulate a minimum of one                                | schedules may be change<br>due to hole conditions |
|                        |              |                        | Tully Limestone           | 7053                                        | 7078                                    |                         | 20% Excess<br>Lead Yield=1.19                    | 1st 5.5" long joint to the                                                             | hole volume prior to<br>pumping cement.                   |                                                   |
| Ironment I e           |              |                        | Hamilton                  | 7078                                        | 7129                                    |                         | Tail Yield=1.94                                  | top of the curve.                                                                      |                                                           |                                                   |
| Visonmenial Protection |              |                        | Marcellus                 | 7129                                        | 7212                                    | 11.5ppg-                | CTS                                              |                                                                                        |                                                           |                                                   |
|                        | 8.5" Lateral |                        | TMD / TVD<br>(Production) | 31354                                       | 7210                                    | 12.5ppg<br>SOBM         |                                                  |                                                                                        |                                                           |                                                   |
| [X]   XL               | X            |                        | Onondaga                  | 7212<br>X                                   |                                         | V.                      |                                                  | <b>V</b>                                                                               | X                                                         | Y                                                 |
| LP @ 7210' T\          |              | <b>^</b>               |                           | 8.5" Hole - Cemented<br>5-1/2" 23# P-110 HP | d Long String                           | A                       |                                                  |                                                                                        | 0' ft Lateral                                             | TD @ +/-7210' TVD<br>+/-31354' MD                 |
|                        |              |                        | X                         |                                             |                                         |                         |                                                  |                                                                                        |                                                           |                                                   |