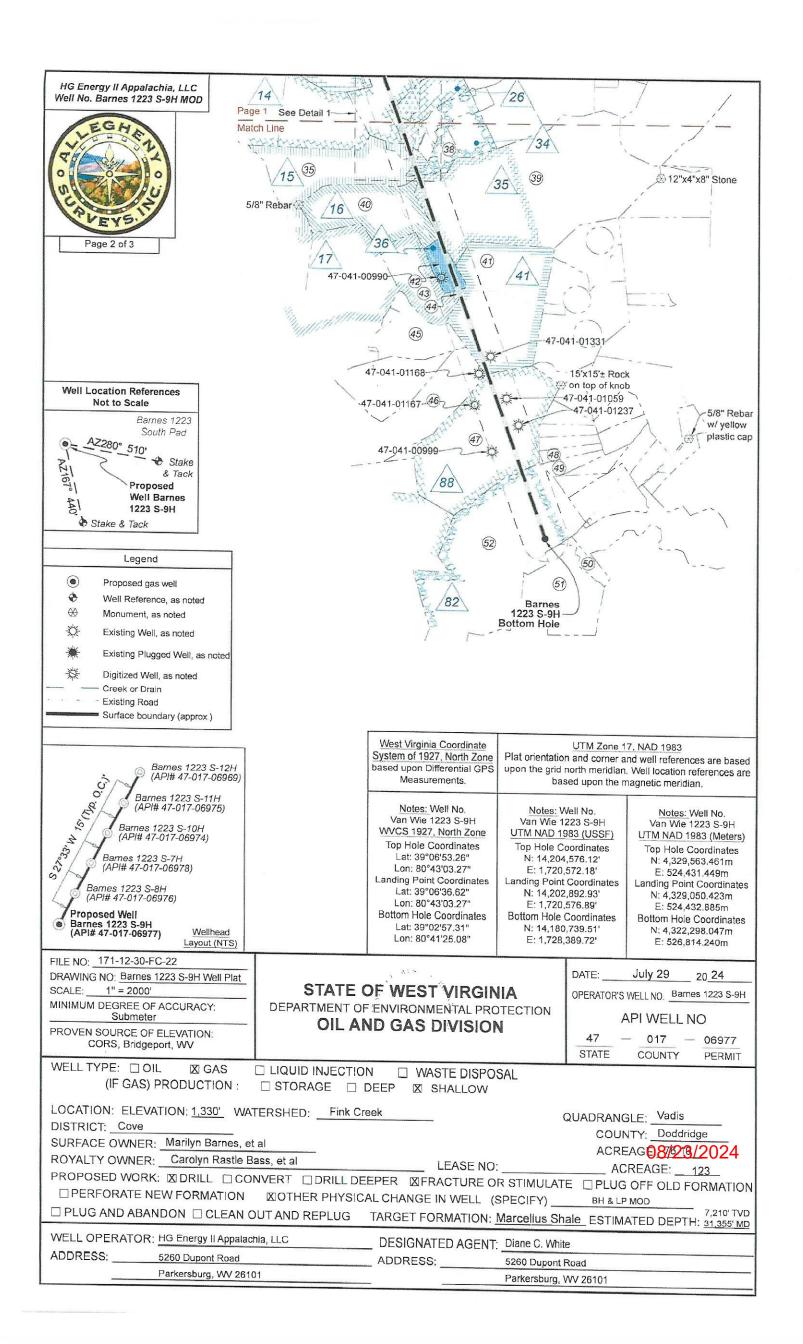

### Marcellus Shale Horizontal Doddridge County, WV

|                        |              |                        |                           |                                             | 1223 5                                  | 6-9H SH                 | łL                                               | 14                                                                                     | 1204576.12N 17205                                         | 72.18E                                            |
|------------------------|--------------|------------------------|---------------------------|---------------------------------------------|-----------------------------------------|-------------------------|--------------------------------------------------|----------------------------------------------------------------------------------------|-----------------------------------------------------------|---------------------------------------------------|
| Ground Elevation       |              | 1329                   | ,                         |                                             | 1223                                    | S-9H LI                 | Р                                                | 14                                                                                     | 202892.93N 17205                                          | 76.89E                                            |
| Azm                    |              | 160.57                 | ′4°                       |                                             | 1223 9                                  | 8-9H BH                 | <b>i</b> L                                       | 14                                                                                     | 180739.51N 17283                                          | 89.72E                                            |
| WELLBORE DIAGRAM       | HOLE         | CASING                 | GEOLOGY                   | ТОР                                         | BASE                                    | MUD                     | CEMENT                                           | CENTRALIZERS                                                                           | CONDITIONING                                              | COMMENTS                                          |
| X X X                  | 20"          | 20"                    |                           |                                             |                                         | AIR                     | N/A, Casing to be drilled in w/ Dual Rotary Rig  | N/A                                                                                    | Ensure the hole is clean at TD.                           | Surface casing = 0.438" w                         |
| x                      |              | 94# LS                 | Conductor                 | 0                                           | 120                                     |                         | III W/ Dual Rolary Rig                           |                                                                                        | ID.                                                       | tilickiless                                       |
|                        |              |                        | Coal                      | 580                                         |                                         |                         |                                                  |                                                                                        | Once casing is at setting                                 |                                                   |
|                        |              | 13-3/8" 54.5#          | Coal                      | 610                                         |                                         |                         | 15.6 ppg Class A Neat<br>94#/sk                  | Bow Spring on every                                                                    | depth, Circulate and condition at TD. Circulate a         | Intermediate casing = 0.38                        |
|                        | 17.5"        | J-55 BTC               | Coal                      | 900                                         |                                         | AIR                     | 40% Excess                                       | other joint                                                                            | minimum of one hole                                       | wall thickness<br>Burst=2730 psi                  |
|                        |              |                        | Fresh Water<br>Protection | 0                                           | 1300                                    |                         | Yield=1.18 / CTS                                 |                                                                                        | volume prior to pumping cement.                           | Buist-2700 psi                                    |
| x                      |              |                        | Little Lime/Big Lime      | 2290/2345                                   | 2305/2401                               |                         |                                                  |                                                                                        |                                                           |                                                   |
|                        |              |                        | Big Injun/Gantz           | 2401/2755                                   | 2495/2785                               |                         |                                                  |                                                                                        |                                                           |                                                   |
|                        |              |                        | 50 Foot/Gordon            | 2861/3042                                   | 2903/3122                               |                         | Lead: 15.4 ppg PNE-1 +                           |                                                                                        | Once casing is at setting                                 |                                                   |
| x   x                  |              |                        | Fifth                     | 3213                                        | 3263                                    | AIR / KCL               | 2.5% bwoc CaCl                                   | Bow Spring on first 2                                                                  | depth, Circulate and                                      | Intermediate casing = 0.39                        |
|                        | 12.25"       | 9-5/8" 40#<br>N-80 BTC | Bayard                    | 3286                                        | 3311                                    | Salt                    | 40% Excess / Tail: 15.9<br>ppg PNE-1 + 2.5% bwoc | joints then every third<br>joint to 100' form                                          | condition mud at TD.<br>Circulate a minimum of one        | wall thickness<br>Burst=5750 psi                  |
| x x                    |              |                        | Warren/Speechley          | 3594/3807                                   | 3629/3842                               | Polymer                 | CaCl<br>zero% Excess. CTS                        | surface                                                                                | hole volume prior to<br>pumping cement.                   | Burst=3750 psi                                    |
|                        |              |                        | Benson / Alexander        | 5213 / 5474                                 | 5346 / 5604                             |                         | Zelo% Excess. C15                                |                                                                                        | pumping cement.                                           |                                                   |
| x                      |              | III                    | Intermediate              | 0                                           | TVD: 6063'<br>MD: 6120'<br>Inc. 14 deg. |                         |                                                  |                                                                                        |                                                           |                                                   |
| ×                      | 8.75"        |                        |                           |                                             |                                         | AIR /<br>9.0ppg<br>SOBM | <u>Lead</u> : 14.5 ppg<br>POZ:PNE-1 + 0.3%       | Run 1 spiral centralizer<br>every 5 joints from the<br>top of the curve to<br>surface. |                                                           |                                                   |
| Dr.                    |              |                        | Rhinestreet               | 6431                                        | 6719                                    |                         | bwoc R3 + 1% bwoc<br>EC1 + 0.75 gal/sk FP13L     |                                                                                        | Once on bottom/TD with                                    |                                                   |
| Office of Oil and Gas  |              |                        | Cashaqua                  | 6719                                        | 6864                                    |                         | + 0.3% bwoc MPA170<br>Tail: 14.8 ppg PNE-1 +     |                                                                                        | casing, circulate at max<br>allowable pump rate for at    | Production casing = 0.415                         |
| x x q qas              |              | 5-1/2"<br>23#          | Middlesex                 | 6864                                        | 6943                                    | 11.5ppg-                | 0.35% bwoc R3 + 0.75                             |                                                                                        | least 2x bottoms up, or until                             | wall thickness<br>Burst=16240 psi                 |
| Z1/1020 EEEE           | 8.5" Curve   | P-110 HP               | West River                | 6943                                        | 7012                                    | 12.5ppg                 | gal/sk FP13L + 50%<br>bwoc ASCA1 + 0.5%          |                                                                                        | returns and pump pressures<br>indicate the hole is clean. | Note:Actual centralizer                           |
| 9 2024                 |              | TXP / W461             | Burkett                   | 7012                                        | 7053                                    | SOBM                    | bwoc MPA170                                      | Run 1 spiral centralizer<br>every 3 joints from the                                    | Circulate a minimum of one                                | schedules may be change<br>due to hole conditions |
|                        |              |                        | Tully Limestone           | 7053                                        | 7078                                    |                         | 20% Excess<br>Lead Yield=1.19                    | 1st 5.5" long joint to the                                                             | hole volume prior to<br>pumping cement.                   |                                                   |
| Ironment I e           |              |                        | Hamilton                  | 7078                                        | 7129                                    |                         | Tail Yield=1.94                                  | top of the curve.                                                                      |                                                           |                                                   |
| Visonmenial Protection |              |                        | Marcellus                 | 7129                                        | 7212                                    | 11.5ppg-                | CTS                                              |                                                                                        |                                                           |                                                   |
|                        | 8.5" Lateral |                        | TMD / TVD<br>(Production) | 31354                                       | 7210                                    | 12.5ppg<br>SOBM         |                                                  |                                                                                        |                                                           |                                                   |
| [X]   XL               | X            |                        | Onondaga                  | 7212<br>X                                   |                                         | V.                      |                                                  | <b>V</b>                                                                               | X                                                         | Y                                                 |
| LP @ 7210' T\          |              | <b>^</b>               |                           | 8.5" Hole - Cemented<br>5-1/2" 23# P-110 HP | d Long String                           | A                       |                                                  |                                                                                        | 0' ft Lateral                                             | TD @ +/-7210' TVD<br>+/-31354' MD                 |
|                        |              |                        | X                         |                                             |                                         |                         |                                                  |                                                                                        |                                                           |                                                   |