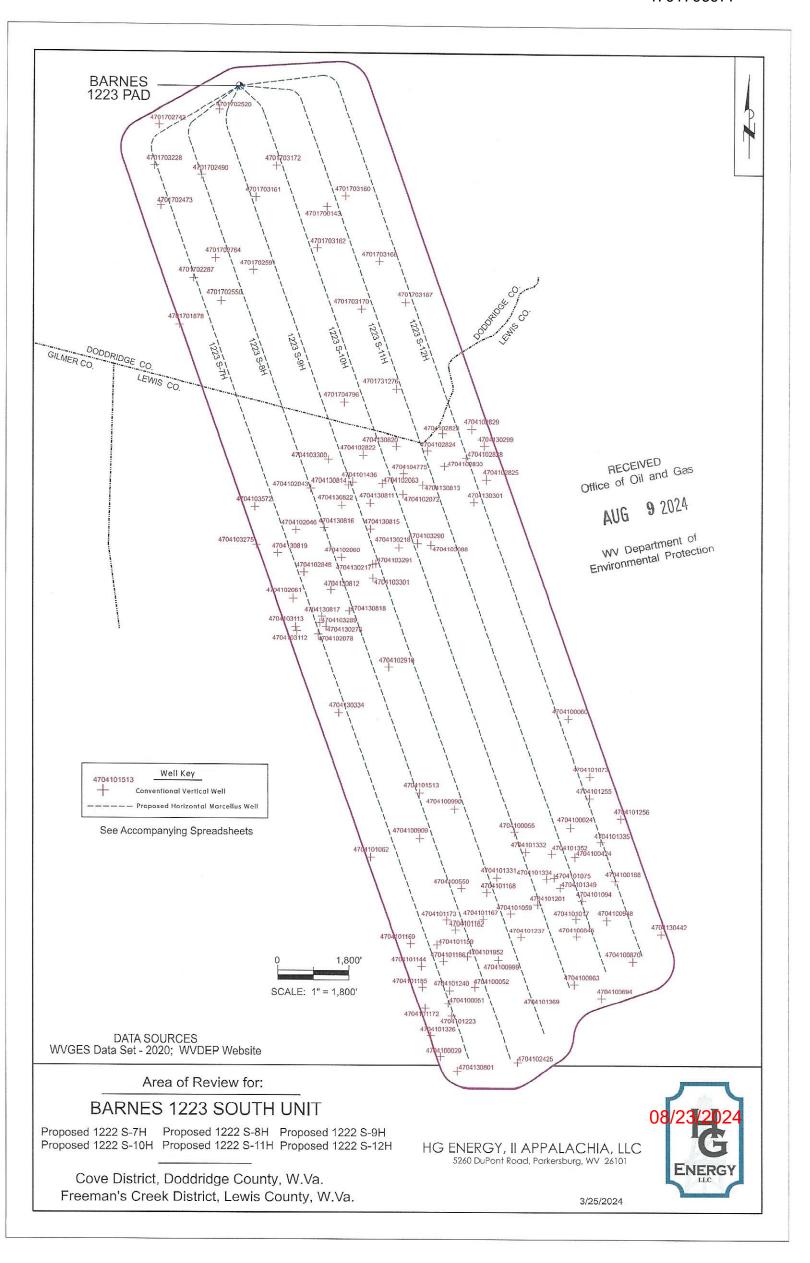

#### EXISTING WELLS LOCATED WITHIN THE AREA OF REVIEW FOR:

### BARNES 1223 SOUTH UNIT AND PROPOSED WELLS S-7H, S-8H, S-9H, S-10H, S-11H, & S-12H

| СТ | API        | COUNTY    | FARM                    | OPERATOR NAME                            | FORMATION NAME      | WELLTYPE        | TVD  | STATUS    | LATITUDE  | LONGITUDE  |
|----|------------|-----------|-------------------------|------------------------------------------|---------------------|-----------------|------|-----------|-----------|------------|
| 1  | 4701700143 | Doddridge | Chapman & Spray         | McCall Drilling Co.                      | Price Fm & equivs   | Dry w/ Oil Show | 2375 | PLUGGED   | 39.106734 | -80.709358 |
| 2  | 4701701878 | Doddridge | S L Gray                | Ross & Wharton Gas Co., Inc.             | Gantz               | Oil and Gas     | 2504 | PLUGGED   | 39.098560 | -80.722490 |
| 3  | 4701702287 | Doddridge | S L Gray                | Charity Gas Inc.                         | Gordon              | Gas             | 2440 | ACTIVE    | 39.101835 | -80.721236 |
| 4  | 4701702473 | Doddridge | Geo Adrian              | Deran Resources, Inc.                    | Price Fm & equivs   | Gas             | 2224 | ACTIVE    | 39.106809 | -80.724153 |
| 5  | 4701702490 | Doddridge | Lelia B Cole            | Deran Resources, Inc.                    | Big Injun (Grnbr)   | not available   | -    | ACTIVE    | 39.108889 | -80.720538 |
| 6  | 4701702520 | Doddridge | Lelia B Cole            | Deran Resources, Inc.                    | Undf PRICE blw INJN | Gas             | 2515 | ACTIVE    | 39.113444 | -80.718942 |
| 7  | 4701702550 | Doddridge | M D Bode                | Daniel Farley                            | Undf PRICE blw INJN | Gas             | 2051 | PLUGGED   | 39.100243 | -80.718780 |
| 8  | 4701702591 | Doddridge | M D Bode                | Daniel Farley                            | Undf PRICE blw INJN | Gas             | 2097 | PLUGGED   | 39.102376 | -80.715915 |
| 9  | 4701702742 | Doddridge | George Adrian           | Deran Resources, Inc.                    | Big Injun (Grnbr)   | Gas             | 2423 | ACTIVE    | 39.112375 | -80.724312 |
| 10 | 4701702764 | Doddridge | R Bunten                | Daniel Farley                            | Big Injun (Grnbr)   | Dry             | 2290 | PLUGGED   | 39.103197 | -80.719297 |
| 11 | 4701703160 | Doddridge | Franklin Rastle         | Ross & Wharton Gas Co., Inc.             | Big Injun (Grnbr)   | Gas             | 2100 | ABANDONED | 39.107465 | -80.707687 |
| 12 | 4701703161 | Doddridge | Franklin Rastle         | Ross & Wharton Gas Co., Inc.             | Big Injun (Grnbr)   | Gas             | 2505 | ACTIVE    | 39.107386 | -80.715685 |
| 13 | 4701703162 | Doddridge | F Rastle et ux          | Beta-Helix Energy, LLC                   | Big Injun (Grnbr)   | Gas             | 2075 | ACTIVE    | 39.103928 | -80.710206 |
| 14 | 4701703168 | Doddridge | Daniel Persiani         | Beta-Helix Energy, LLC                   | Big Injun (Grnbr)   | Gas             | 2190 | ACTIVE    | 39.103010 | -80.704679 |
| 15 | 4701703170 | Doddridge | William Tatro           | Beta-Helix Energy, LLC                   | Big Injun (Grnbr)   | Gas             | 2215 | ACTIVE    | 39.099648 | -80.706269 |
| 16 | 4701703172 | Doddridge | Franklin Rastle         | Berry Energy, LLC                        | Big Injun (Grnbr)   | Gas             | 2222 | ACTIVE    | 39.109548 | -80.713848 |
| 17 | 4701703187 | Doddridge | William Tatro           | Beta-Helix Energy, LLC                   | Big Injun (Grnbr)   | Gas             | 2222 | ACTIVE    | 39.100128 | -80.702353 |
| 18 | 4701703228 | Doddridge | Bryan & Mary Lowther    | Deran Resources, Inc.                    | Big Injun (Grnbr)   | Gas             | 2214 | ACTIVE    | 39.109547 | -80.724710 |
| 19 | 4701704796 | Doddridge | Henry G & Sylvia Rastle | Eastern Gas Transmission & Storage, Inc. | not available       | not available   | -    | PLUGGED   | 39.093184 | -80.707802 |
| 20 | 4701731276 | Doddridge | John Gamps/F M Schmidt  | Consolidated Gas Supply Corp.            | Hampshire Grp       | Oil and Gas     | 2200 | PLUGGED   | 39.094105 | -80.703157 |
| 21 | 4704100024 | Lewis     | D D Chapman             | Waco Oil & Gas Co., Inc.                 | Hampshire Grp       | Gas             | 2181 | ACTIVE    | 39.063680 | -80.687721 |
| 22 | 4704100051 | Lewis     | Laura Alfred & Griggs   | Eastern Gas Transmission & Storage, Inc. | Blue Monday         | Oil and Gas     | 1881 | PLUGGED   | 39.051493 | -80.698667 |
| 23 | 4704100052 | Lewis     | Alfred & Griggs         | Diversified Production, LLC              | Undf PRICE blw INJN | Oil and Gas     | 1960 | ACTIVE    | 39.052644 | -80.696308 |
| 24 | 4704100055 | Lewis     | Lydia Starcher          | Eastern Gas Transmission & Storage, Inc. | Gantz               | Oil and Gas     | 2180 | PLUGGED   | 39.063394 | -80.692715 |
| 25 | 4704100060 | Lewis     | M H Piercy              | Eastern Gas Transmission & Storage, Inc. | Big Injun (Grnbr)   | Gas             | 2243 | PLUGGED   | 39.071241 | -80.687882 |
| 26 | 4704100188 | Lewis     | Reason Davisson         | Appalachian Land & Development Co.       | Price Fm & equivs   | Oil w/ Gas Show | 1967 | ABANDONED | 39.059983 | -80.683795 |
| 27 | 4704100424 | Lewis     | D D Chapman             | Waco Oil & Gas Co., Inc.                 | Big Injun (Grnbr)   | Oil and Gas     | 1960 | ACTIVE    | 39.061670 | -80.687321 |
| 28 | 4704100550 | Lewis     | O Ireland               | Waco Oil & Gas Co., Inc.                 | Price Fm & equivs   | Oil             | 1992 | ACTIVE    | 39.059494 | -80.697737 |
| 29 | 4704100694 | Lewis     | Isaac Tyson             | M and M Drilling                         | Price Fm & equivs   | Oil and Gas     | 1730 | PLUGGED   | 39.051862 | -80.685008 |
| 30 | 4704100845 | Lewis     | Tyson-Reese Consol      | Waco Oil & Gas Co., Inc.                 | Price Fm & equivs   | Oil and Gas     | 1933 | ACTIVE    | 39.056159 | -80.687210 |
| 31 | 4704100870 | Lewis     | Joseph Tyson            | Eastern Gas Transmission & Storage, Inc. | Price Fm & equivs   | Oil and Gas     | 1898 | PLUGGED   | 39.054385 | -80.682225 |
| 32 | 4704100909 | Lewis     | W Richard Starcher      | Term Energy Corporation                  | Price Fm & equivs   | Oil and Gas     | 1812 | ABANDONED | 39.062972 | -80.701148 |
| 33 | 4704100948 | Lewis     | Jason Bailey            | Waco Oil & Gas Co., Inc.                 | Price Fm & equivs   | Gas             | 1996 | ACTIVE    | 39.057239 | -80.684539 |