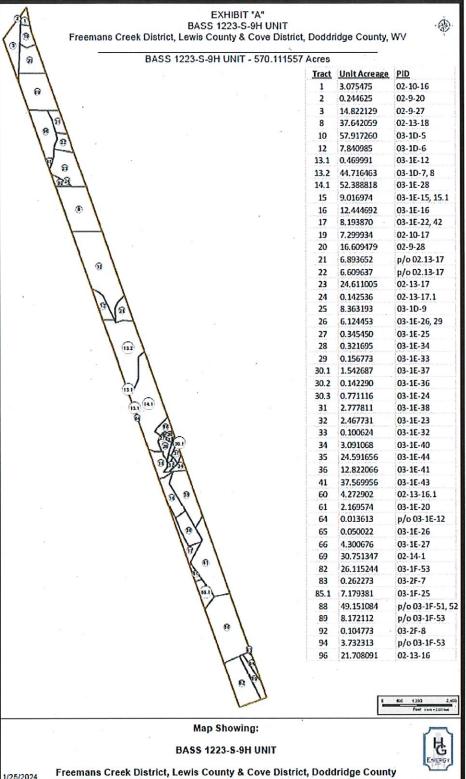

### 1223 S-9H

### Marcellus Shale Horizontal Doddridge County, WV

|                        |              |                        |                           |                                             | 1223 5                                  | 6-9H SH                 | łL                                               | 14                                                                                     | 1204576.12N 17205                                         | 72.18E                                            |
|------------------------|--------------|------------------------|---------------------------|---------------------------------------------|-----------------------------------------|-------------------------|--------------------------------------------------|----------------------------------------------------------------------------------------|-----------------------------------------------------------|---------------------------------------------------|
| Ground Elevation       |              | 1329                   | ,                         |                                             | 1223                                    | S-9H LI                 | Р                                                | 14                                                                                     | 202892.93N 17205                                          | 76.89E                                            |
| Azm                    |              | 160.57                 | ′4°                       |                                             | 1223 9                                  | 8-9H BH                 | <b>i</b> L                                       | 14                                                                                     | 180739.51N 17283                                          | 89.72E                                            |
| WELLBORE DIAGRAM       | HOLE         | CASING                 | GEOLOGY                   | ТОР                                         | BASE                                    | MUD                     | CEMENT                                           | CENTRALIZERS                                                                           | CONDITIONING                                              | COMMENTS                                          |
| X X X                  | 20"          | 20"                    |                           |                                             |                                         | AIR                     | N/A, Casing to be drilled in w/ Dual Rotary Rig  | N/A                                                                                    | Ensure the hole is clean at TD.                           | Surface casing = 0.438" w                         |
| x                      |              | 94# LS                 | Conductor                 | 0                                           | 120                                     |                         | III W/ Dual Rolary Rig                           |                                                                                        | ID.                                                       | tilickiless                                       |
|                        |              |                        | Coal                      | 580                                         |                                         |                         |                                                  |                                                                                        | Once casing is at setting                                 |                                                   |
|                        |              | 13-3/8" 54.5#          | Coal                      | 610                                         |                                         |                         | 15.6 ppg Class A Neat<br>94#/sk                  | Bow Spring on every                                                                    | depth, Circulate and condition at TD. Circulate a         | Intermediate casing = 0.38                        |
|                        | 17.5"        | J-55 BTC               | Coal                      | 900                                         |                                         | AIR                     | 40% Excess                                       | other joint                                                                            | minimum of one hole                                       | wall thickness<br>Burst=2730 psi                  |
|                        |              |                        | Fresh Water<br>Protection | 0                                           | 1300                                    |                         | Yield=1.18 / CTS                                 |                                                                                        | volume prior to pumping cement.                           | Buist-2700 psi                                    |
| x                      |              |                        | Little Lime/Big Lime      | 2290/2345                                   | 2305/2401                               |                         |                                                  |                                                                                        |                                                           |                                                   |
|                        |              |                        | Big Injun/Gantz           | 2401/2755                                   | 2495/2785                               |                         |                                                  |                                                                                        |                                                           |                                                   |
|                        |              |                        | 50 Foot/Gordon            | 2861/3042                                   | 2903/3122                               |                         | Lead: 15.4 ppg PNE-1 +                           |                                                                                        | Once casing is at setting                                 |                                                   |
| x   x                  |              |                        | Fifth                     | 3213                                        | 3263                                    | AIR / KCL               | 2.5% bwoc CaCl                                   | Bow Spring on first 2                                                                  | depth, Circulate and                                      | Intermediate casing = 0.39                        |
|                        | 12.25"       | 9-5/8" 40#<br>N-80 BTC | Bayard                    | 3286                                        | 3311                                    | Salt                    | 40% Excess / Tail: 15.9<br>ppg PNE-1 + 2.5% bwoc | joints then every third<br>joint to 100' form                                          | condition mud at TD.<br>Circulate a minimum of one        | wall thickness<br>Burst=5750 psi                  |
| x x                    |              |                        | Warren/Speechley          | 3594/3807                                   | 3629/3842                               | Polymer                 | CaCl<br>zero% Excess. CTS                        | surface                                                                                | hole volume prior to<br>pumping cement.                   | Burst=3750 psi                                    |
|                        |              |                        | Benson / Alexander        | 5213 / 5474                                 | 5346 / 5604                             |                         | Zelo% Excess. C15                                |                                                                                        | pumping cement.                                           |                                                   |
| x                      |              | III                    | Intermediate              | 0                                           | TVD: 6063'<br>MD: 6120'<br>Inc. 14 deg. |                         |                                                  |                                                                                        |                                                           |                                                   |
| ×                      | 8.75"        |                        |                           |                                             |                                         | AIR /<br>9.0ppg<br>SOBM | <u>Lead</u> : 14.5 ppg<br>POZ:PNE-1 + 0.3%       | Run 1 spiral centralizer<br>every 5 joints from the<br>top of the curve to<br>surface. |                                                           |                                                   |
| Dr.                    |              |                        | Rhinestreet               | 6431                                        | 6719                                    |                         | bwoc R3 + 1% bwoc<br>EC1 + 0.75 gal/sk FP13L     |                                                                                        | Once on bottom/TD with                                    |                                                   |
| Office of Oil and Gas  |              |                        | Cashaqua                  | 6719                                        | 6864                                    |                         | + 0.3% bwoc MPA170<br>Tail: 14.8 ppg PNE-1 +     |                                                                                        | casing, circulate at max<br>allowable pump rate for at    | Production casing = 0.415                         |
| x x q qas              |              | 5-1/2"<br>23#          | Middlesex                 | 6864                                        | 6943                                    | 11.5ppg-                | 0.35% bwoc R3 + 0.75                             |                                                                                        | least 2x bottoms up, or until                             | wall thickness<br>Burst=16240 psi                 |
| Z1/1020 EEEE           | 8.5" Curve   | P-110 HP               | West River                | 6943                                        | 7012                                    | 12.5ppg                 | gal/sk FP13L + 50%<br>bwoc ASCA1 + 0.5%          |                                                                                        | returns and pump pressures<br>indicate the hole is clean. | Note:Actual centralizer                           |
| 9 2024                 |              | TXP / W461             | Burkett                   | 7012                                        | 7053                                    | SOBM                    | bwoc MPA170                                      | Run 1 spiral centralizer<br>every 3 joints from the                                    | Circulate a minimum of one                                | schedules may be change<br>due to hole conditions |
|                        |              |                        | Tully Limestone           | 7053                                        | 7078                                    |                         | 20% Excess<br>Lead Yield=1.19                    | 1st 5.5" long joint to the                                                             | hole volume prior to<br>pumping cement.                   |                                                   |
| Ironment I e           |              |                        | Hamilton                  | 7078                                        | 7129                                    |                         | Tail Yield=1.94                                  | top of the curve.                                                                      |                                                           |                                                   |
| Visonmenial Protection |              |                        | Marcellus                 | 7129                                        | 7212                                    | 11.5ppg-                | CTS                                              |                                                                                        |                                                           |                                                   |
|                        | 8.5" Lateral |                        | TMD / TVD<br>(Production) | 31354                                       | 7210                                    | 12.5ppg<br>SOBM         |                                                  |                                                                                        |                                                           |                                                   |
| [X]   XL               | X            |                        | Onondaga                  | 7212<br>X                                   |                                         | V.                      |                                                  | <b>V</b>                                                                               | X                                                         | Y                                                 |
| LP @ 7210' T\          |              | <b>^</b>               |                           | 8.5" Hole - Cemented<br>5-1/2" 23# P-110 HP | d Long String                           | A                       |                                                  |                                                                                        | 0' ft Lateral                                             | TD @ +/-7210' TVD<br>+/-31354' MD                 |
|                        |              |                        | X                         |                                             |                                         |                         |                                                  |                                                                                        |                                                           |                                                   |