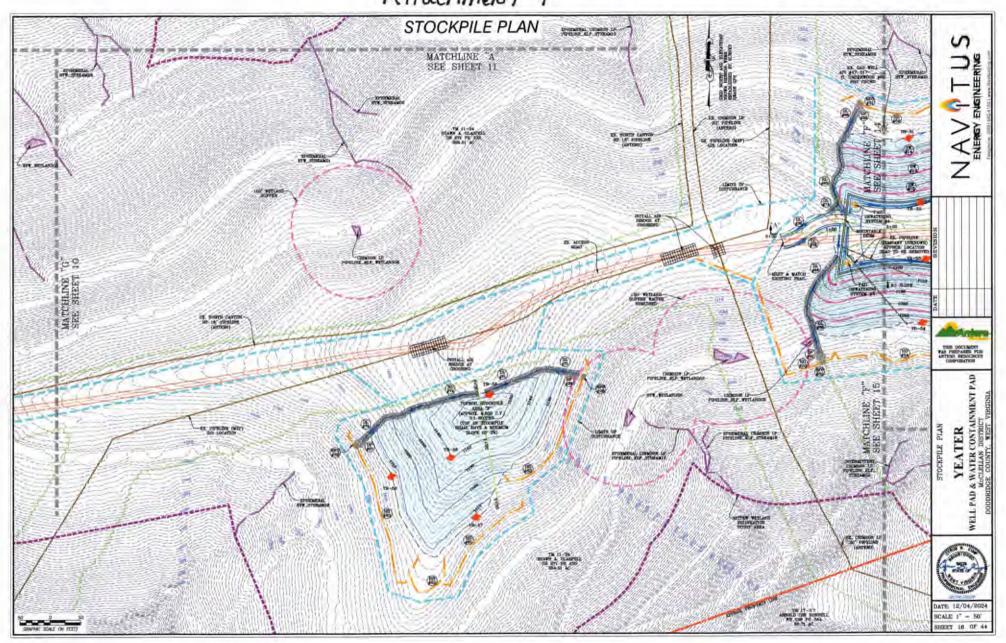

#### FINDINGS OF THE CHIEF

In support of this Order, the Chief hereby finds the following:

- OOG, an office within the West Virginia Department of Environmental Protection, is the agency
  with the duty and authority to execute and enforce W. Va. Code §22-6-1 and §22-6A-1 et seq., and
  the rules and regulations promulgated thereunder.
- Antero is a "person" as defined by W. Va. Code §22-6-1(n), with a corporate address as 1615 Wynkoop Street, Denver, CO 80202.
- On January 7, 2025, Antero submitted a well work permit application identified as API# 47-017-06988. The well is located on the Yeater Pad in the McClellan District of Doddridge County, West Virginia.
- 4. On February 10, 2025, Antero requested a waiver for LP Pipeline\_KLF\_Wetland03 as outlined in Attachment 1, from well location restriction requirements in W. Va. Code §22-6A-12(b) for the well work permit application identified as API# 47-017-06988. RTW\_Wetlands 5 and 6 along with LP Pipeline\_KLF\_Wetland02 will be impacted during construction and will be permitted through appropriate agencies.

#### <u>ORDER</u>

West Virginia Code §22-6A-12(b) requires, in part, that "no well pad may be prepared or well drilled within one hundred feet measured horizontally from any perennial stream, natural or artificial lake, pond or reservoir, or a wetland. The Office of Oil and Gas grants the request for a waiver for LP\_Pipeline\_KLF\_Wetland03 from well location restriction requirements in W. Va. Code §22-6A-12(b) for the well work permit application identified as API# 47-017-06988. The Office of Oil and Gas hereby ORDERS that Antero shall meet the following site construction and operational requirements for the Yeater Well Pad:

- a. A berm shall be constructed around the perimeter of the pad to contain any potential spills and storm water runoff. Berm is to be at least twenty-four inches (24") in height;
- b. Erosion control blankets shall be installed on all slopes and down gradient locations of the pad as erosion and sediment controlling BMPs;
- c. LP Pipeline\_KLF\_Wetland03 is located on the slope westward of the pad and will not have grading above the location;
- d. Disturbed areas not used for operations shall be seeded and mulched per the seeding tables in the WVDEP-OOG Erosion and Sediment Control Manual;
- e. Drill cuttings and associated drilling mud shall be disposed of in a permitted landfill;
- f. Waste generated by the flowback treatment systems shall be sent to offsite disposal at a permitted landfill;
- g. Weekly site inspections shall be conducted to monitor and maintain the integrity of the BMP storm water controls;
- h. Weekly storm water and spill prevention inspections shall be conducted focusing on storm water and spill prevention BMPs and maintenance of these BMPs;
- i. Inspections of the storm water and spill prevention measures shall be conducted after any major storm event defined as a half inch (½") rain within any twenty-four (24) hour period;
- j. Pad inspections shall be conducted no less than once a week to identify and mitigate potential deficiencies:
- k. All records from inspections shall be maintained on site for the life of the project and be available upon request.