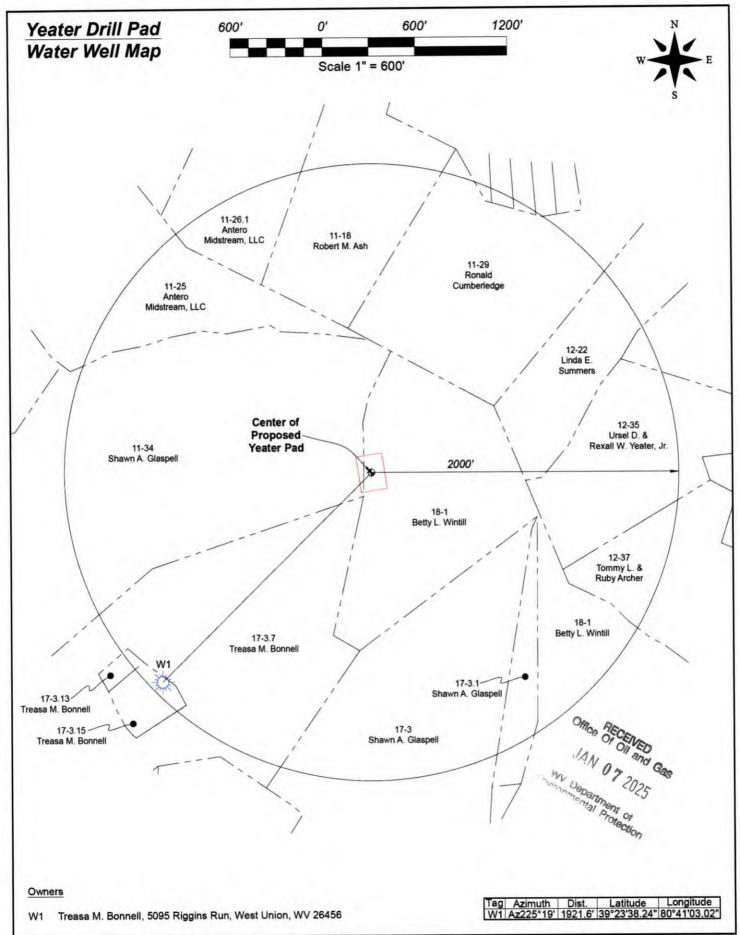

### Attachment 1

| API | NO. 47-017    | _   |        |                |
|-----|---------------|-----|--------|----------------|
|     | OPERATOR WEL  | L   | NO.    | Yeater Unit 5V |
|     | Well Pad Name | : ' | Yeater |                |