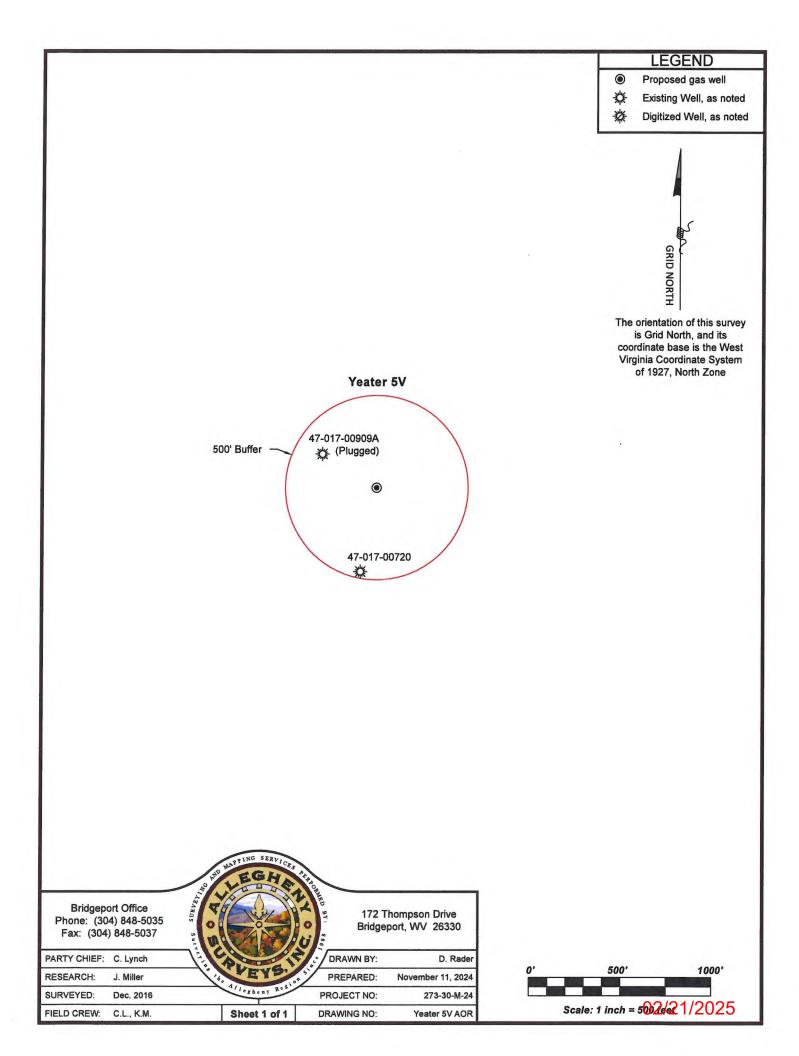

### Attachment 1

| API | NO. 47-017    | _   |        |                |
|-----|---------------|-----|--------|----------------|
|     | OPERATOR WEL  | L   | NO.    | Yeater Unit 5V |
|     | Well Pad Name | : ' | Yeater |                |