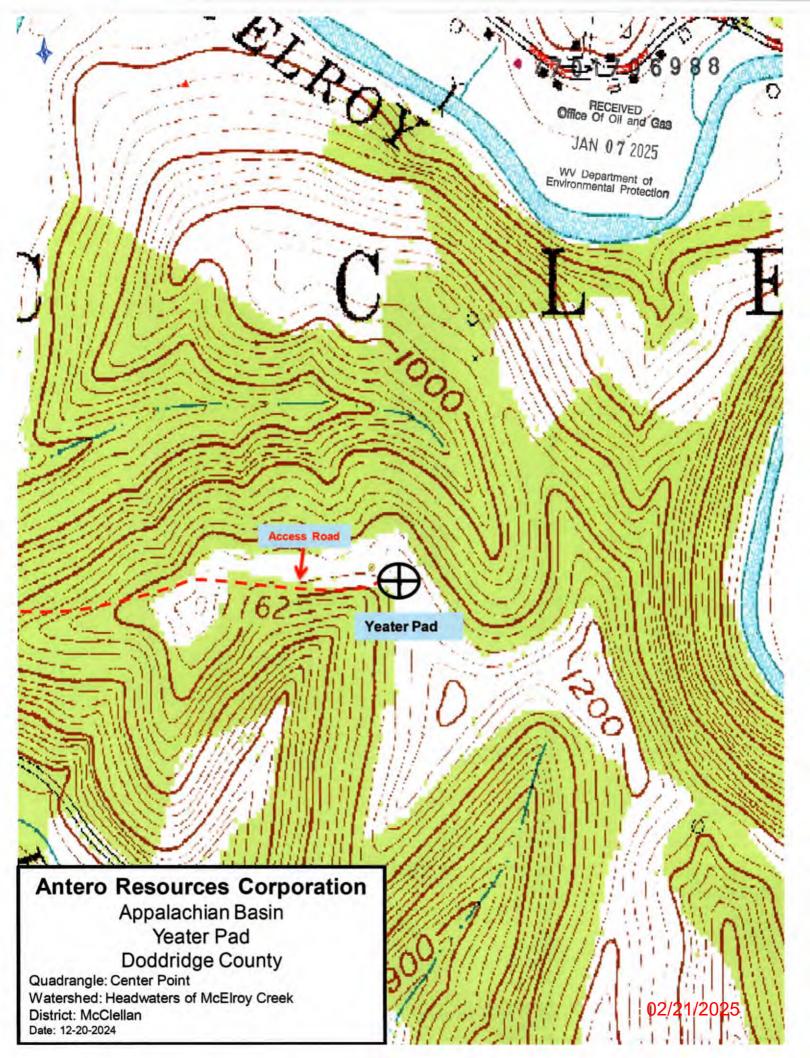

Chief

Operator's Well Number:

Yeater Unit 5V Farm Name: Shawn A Glaspell

U.S. WELL NUMBER: 47-017-06988-00-00

Horizontal 6A New Drill Date Issued: 2/18/2025

API Number: 47 - 017 -06988

#### FINDINGS OF THE CHIEF

In support of this Order, the Chief hereby finds the following:

- OOG, an office within the West Virginia Department of Environmental Protection, is the agency
  with the duty and authority to execute and enforce W. Va. Code §22-6-1 and §22-6A-1 et seq., and
  the rules and regulations promulgated thereunder.
- Antero is a "person" as defined by W. Va. Code §22-6-1(n), with a corporate address as 1615 Wynkoop Street, Denver, CO 80202.
- On January 7, 2025, Antero submitted a well work permit application identified as API# 47-017-06988. The well is located on the Yeater Pad in the McClellan District of Doddridge County, West Virginia.
- 4. On February 10, 2025, Antero requested a waiver for LP Pipeline\_KLF\_Wetland03 as outlined in Attachment 1, from well location restriction requirements in W. Va. Code §22-6A-12(b) for the well work permit application identified as API# 47-017-06988. RTW\_Wetlands 5 and 6 along with LP Pipeline\_KLF\_Wetland02 will be impacted during construction and will be permitted through appropriate agencies.