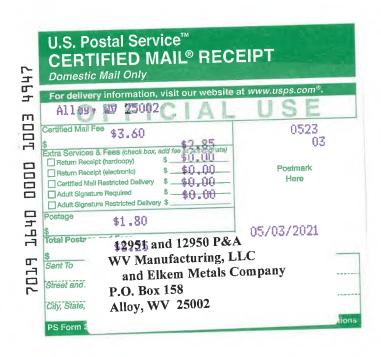

Tuesday, May 25, 2021
WELL WORK PLUGGING PERMIT
Vertical Plugging

DIVERSIFIED PRODUCTION LLC 101 MCQUISTON DRIVE JACKSON CENTER, PA 16133

Re: Permit approval for EM 1 47-019-00680-00-00

This well work permit is evidence of permission granted to perform the specified well work at the location described on the attached pages and located on the attached plat, subject to the provisions of Chapter 22 of the West Virginia Code of 1931, as amended, and all rules and regulations promulgated thereunder, and to any additional specific conditions and provisions outlined in the pages attached hereto. Notification shall be given by the operator to the Oil and Gas Inspector at least 24 hours prior to the construction of roads, locations, and/or pits for any permitted work. In addition, the well operator shall notify the same inspector 24 hours before any actual well work is commenced and prior to running and cementing casing. Spills or emergency discharges must be promptly reported by the operator to 1-800-642-3074 and to the Oil and Gas Inspector.

James A. Martin

Operator's Well Number: EM 1

Farm Name: ELKEM METALS COMPANY

U.S. WELL NUMBER: 47-019-00680-00-00

Vertical Plugging Date Issued: 5/25/2021