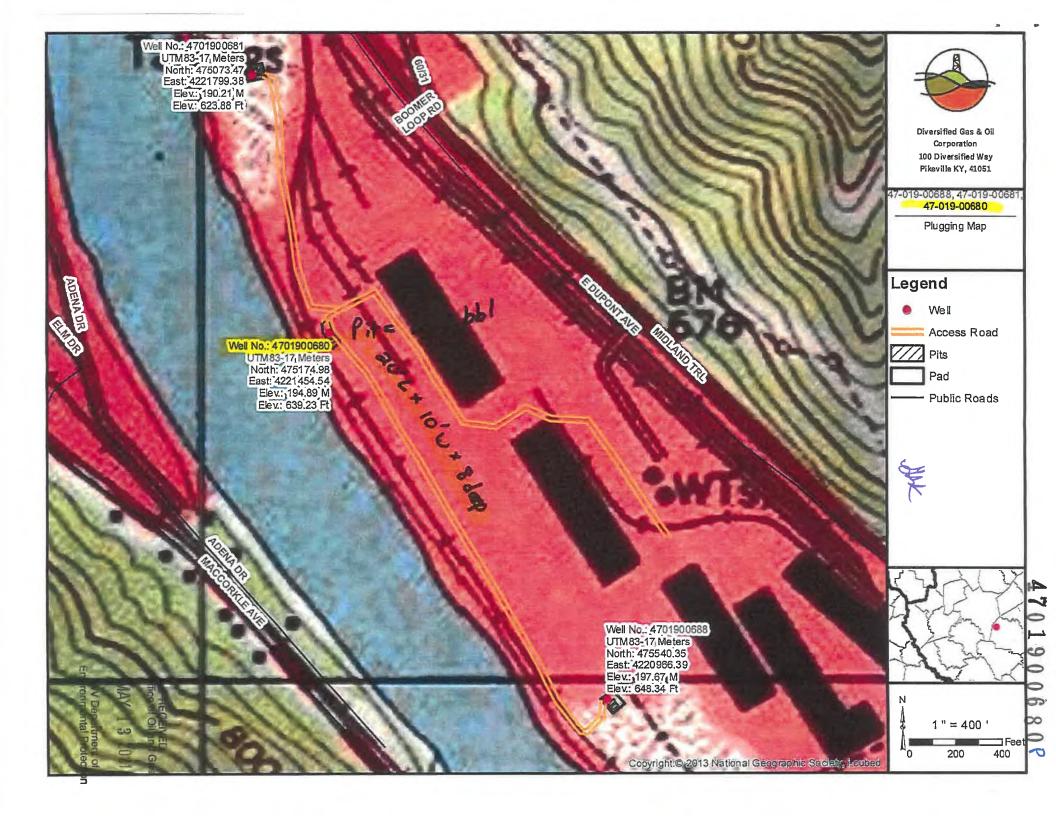

| ·h | 4  | 7 | 0 | 1 | 9 | 0       | 0     | 6 | 8 | 0 | P |
|----|----|---|---|---|---|---------|-------|---|---|---|---|
| ЯΙ | 20 |   | , |   | 1 | ' [ ] Z | _ 1 _ |   |   |   |   |

1) Date March 23 , 2021 2) Operator's Well No. 12951 3) API Well No. 47-019 -00680

#### PLUGGING PROGNOSIS

West Virginia, Fayette County API # 47-019-00680 38.1406485155099, -81.2834605913114

Nearest ER: Montgomery General Hospital 401 Sixth Ave, Montgomery, WV 25136