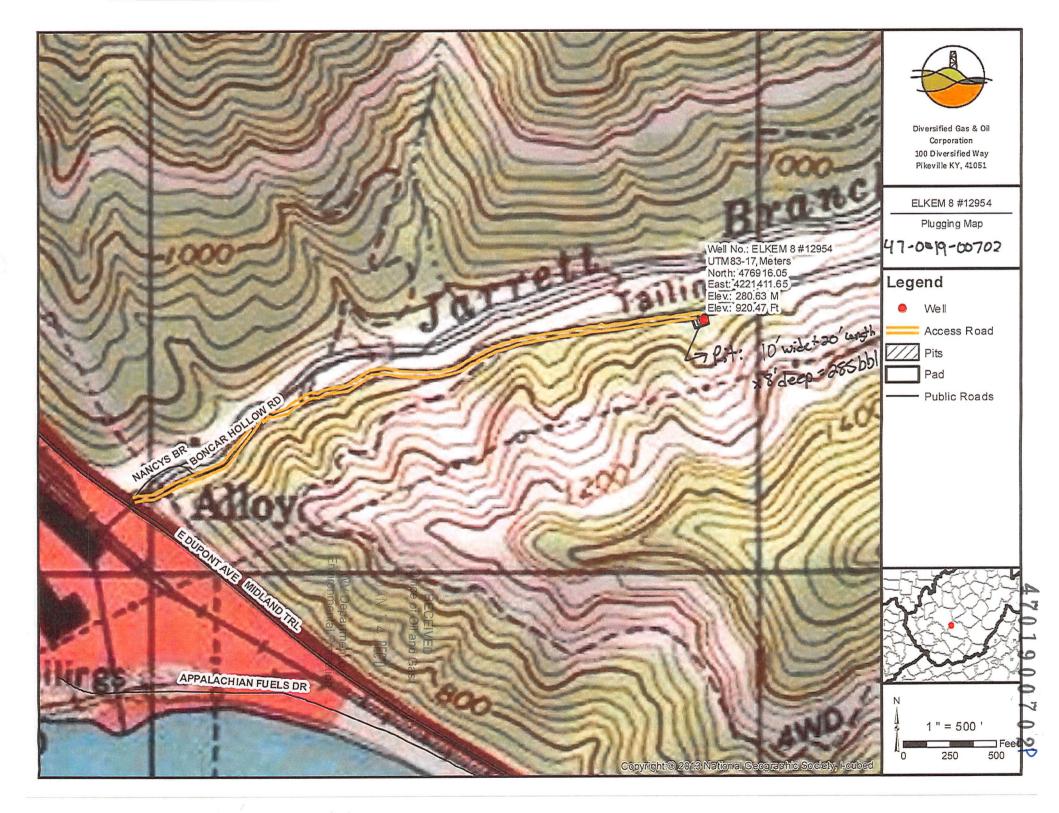

## West Virginia Department of Environmental Protection Office of Oil and Gas

| WELL LOCATION FORM: GPS                                                                                                                                                                                                                                                                                                                                              |                     |                          |
|----------------------------------------------------------------------------------------------------------------------------------------------------------------------------------------------------------------------------------------------------------------------------------------------------------------------------------------------------------------------|---------------------|--------------------------|
| API: 47-019-00702                                                                                                                                                                                                                                                                                                                                                    | WELL NO.: 1         | 2954                     |
| FARM NAME: Elkem Metals Company                                                                                                                                                                                                                                                                                                                                      |                     |                          |
| RESPONSIBLE PARTY NAME: Alliance Petroleum Co., LLC                                                                                                                                                                                                                                                                                                                  |                     |                          |
| COUNTY: Fayette                                                                                                                                                                                                                                                                                                                                                      | bistrict: Val       | ley                      |
| QUADRANGLE: Montgomery                                                                                                                                                                                                                                                                                                                                               |                     |                          |
| SURFACE OWNER: WV Environmental Inc.                                                                                                                                                                                                                                                                                                                                 |                     |                          |
| ROYALTY OWNER: Elkem Metals Co.                                                                                                                                                                                                                                                                                                                                      |                     |                          |
| UTM GPS NORTHING: 4,221,411.65                                                                                                                                                                                                                                                                                                                                       |                     |                          |
| UTM GPS EASTING: 476,916.05 GPS ELEVATION: 920'                                                                                                                                                                                                                                                                                                                      |                     |                          |
| The Responsible Party named above has chosen to submit GPS coordinates in lieu of preparing a new well location plat for a plugging permit or assigned API number on the above well. The Office of Oil and Gas will not accept GPS coordinates that do not meet the following requirements:  1. Datum: NAD 1983, Zone: 17 North, Coordinate Units: meters, Altitude: |                     |                          |
|                                                                                                                                                                                                                                                                                                                                                                      | ime Differential    | WV Department            |
| Mapping Grade GPS X : Post                                                                                                                                                                                                                                                                                                                                           |                     | Environmental Protection |
| Real-Time Differential                                                                                                                                                                                                                                                                                                                                               |                     |                          |
| 4. Letter size copy of the topography map showing the well location.  I the undersigned, hereby certify this data is correct to the best of my knowledge and belief and shows all the information required by law and the regulations issued and prescribed by the Office of Oil and Gas.                                                                            |                     |                          |
| AHO                                                                                                                                                                                                                                                                                                                                                                  | Director Production | 1/11/2021                |
| Signature                                                                                                                                                                                                                                                                                                                                                            | Title               | Date                     |