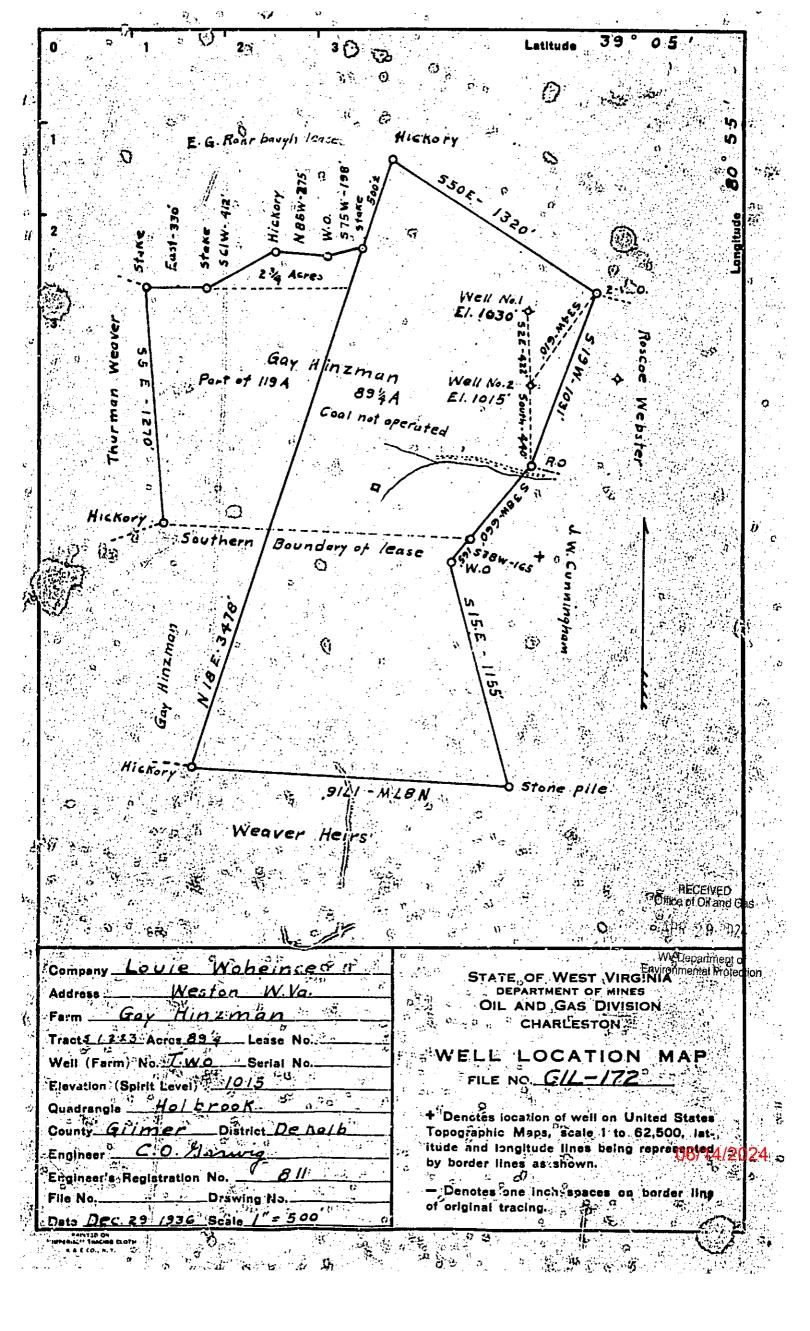

4702100172 2/41937 Original Loc Completed Gay Hinzman 2

Workence, Louie

Completion Information:
Completion Information
Completion
Completio

Production Gas Information: (Volumes in Mcf)
API PRODUCING OPERATOR PRD YEAR AM
4702100172 Nylis Exploration Co., LLC 2017
4702100172 Nylis Exploration Co., LLC 2018
4702100172 Nylis Exploration Co., LLC 2020
4702100172 Nylis Exploration Co., LLC 2020
4702100172 Nylis Exploration Co., LLC 2020 ANN GAS JUL AUG SEP OCT NOV DOM

Formation -Bottom A Black ster 14.5 1 23k 4 464 ក្នុងស្វាយ 🔑 1033 が冷 Muko oler TECO Sind 1590 1560 White blate 1290 1605 Sand 1.5 1605 1687 Black blat 1687 1690 Sand 1690 1719 Slato Sand 1715 1755 1782 White alate 1782 1795 llaxton; sand 1795 1856 Black slate 1856 1870 Line 1870 1872 Little lim 1872 1900 Penoil cave 1905 1900 Big limo 1905 1977 Injun gand 1977 2057 rijuo. Hos reak Sand . Phites alate Ros cook (10)rieijo opeii: 533. Sand Mateo (1803) 6) Entte plat: Sec. 3. Hod reek Party White sints Red reak 3.55 Skalla 🕓 Cand period olds Linn San Agai. 907 . 0 Oil, Gen or Water Dopth Found Maid or Form Mien gen Agest -LEI SKIDNE LULI - 10 466 Fresh water INCHES holo, daş 24 her COANACO NCOUNTERED **'J**. T.EI INCHES Rock Pressure Volunie, ---(11° E) ov/kie oen /10ths Meri Inc (50) TAU /10th प्रदेश Obcur, proxi-Linera Veed Ŀ Delling compiet 18708 2013. F,G 3,9 . 10.2 23/13 16551 D प्रश्लेखाः 1,000 The surface of ti eris owned in in yr. 1136 15 1 . HECEIVED Si TIVI fice of Oil and G District D. . 6/ £1/ £10. KI Location (which 174134 Tay. V Department of grus -Martinia. Used in Drilling Agrican. 42.4 Left to Well Packer) Company. 1520 ISE OIL V 1: G-4: C9 <u>07.</u> VI Permit No. Oll of Gas V PROFILE