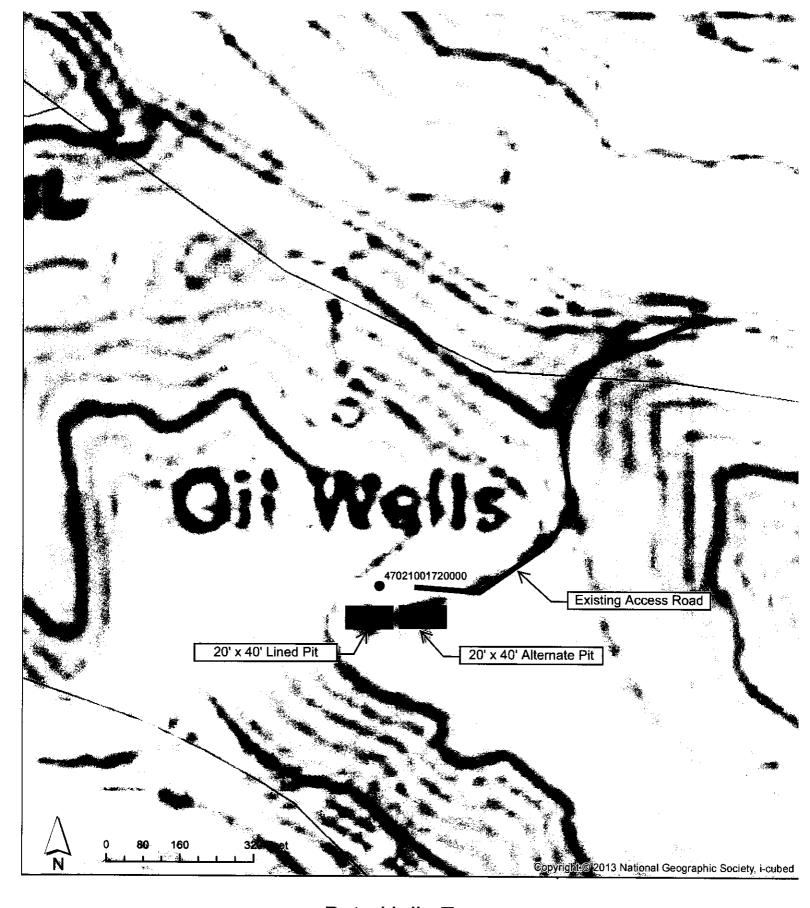

#### STATE OF WEST VIRGINIA DEPARTMENT OF ENVIRONMENTAL PROTECTION OFFICE OF OIL AND GAS

FLUIDS/ CUTTINGS DISPOSAL & RECLAMATION PLAN

| Operator Name Beta Helix Energy, LLC                                                                                                                                                                                                                                                         | OP Code 494524243                                                                                                                                                                                                                                                                                                                                                                                                                                                 |
|----------------------------------------------------------------------------------------------------------------------------------------------------------------------------------------------------------------------------------------------------------------------------------------------|-------------------------------------------------------------------------------------------------------------------------------------------------------------------------------------------------------------------------------------------------------------------------------------------------------------------------------------------------------------------------------------------------------------------------------------------------------------------|
| Watershed (HUC 10) Bull fork                                                                                                                                                                                                                                                                 | Quadrangle Holbrooke                                                                                                                                                                                                                                                                                                                                                                                                                                              |
| Do you anticipate using more than 5,000 bbls of water to con                                                                                                                                                                                                                                 | nplete the proposed well work? Yes No                                                                                                                                                                                                                                                                                                                                                                                                                             |
| Will a pit be used? Yes 🚺 No 🗌                                                                                                                                                                                                                                                               |                                                                                                                                                                                                                                                                                                                                                                                                                                                                   |
| If so, please describe anticipated pit waste: Brine \                                                                                                                                                                                                                                        | Nater, Fresh Water, Cement Slurry, Gel, Oil Skim                                                                                                                                                                                                                                                                                                                                                                                                                  |
| Will a synthetic liner be used in the pit? Yes                                                                                                                                                                                                                                               | No If so, what ml.? 20                                                                                                                                                                                                                                                                                                                                                                                                                                            |
| Proposed Disposal Method For Treated Pit Wastes:                                                                                                                                                                                                                                             |                                                                                                                                                                                                                                                                                                                                                                                                                                                                   |
|                                                                                                                                                                                                                                                                                              | ide a completed form WW-9-GPP)                                                                                                                                                                                                                                                                                                                                                                                                                                    |
| Underground Injection (UIC Perro<br>Reuse (at API Number                                                                                                                                                                                                                                     | nit Number UIC2D08510142                                                                                                                                                                                                                                                                                                                                                                                                                                          |
| Off Site Disposal (Supply form W                                                                                                                                                                                                                                                             | W-9 for disposal location)                                                                                                                                                                                                                                                                                                                                                                                                                                        |
| Other (Explain                                                                                                                                                                                                                                                                               | and the second point of the second second                                                                                                                                                                                                                                                                                                                                                                                                                         |
|                                                                                                                                                                                                                                                                                              |                                                                                                                                                                                                                                                                                                                                                                                                                                                                   |
| Will closed loop systembe used? If so, describe: NA                                                                                                                                                                                                                                          |                                                                                                                                                                                                                                                                                                                                                                                                                                                                   |
| Drilling medium anticipated for this well (vertical and horizo                                                                                                                                                                                                                               | ntal)? Air, freshwater, oil based, etc. NA                                                                                                                                                                                                                                                                                                                                                                                                                        |
| -If oil based, what type? Synthetic, petroleum, etc                                                                                                                                                                                                                                          | NA .                                                                                                                                                                                                                                                                                                                                                                                                                                                              |
| Additives to be used in drilling medium? NA                                                                                                                                                                                                                                                  |                                                                                                                                                                                                                                                                                                                                                                                                                                                                   |
| Drill cuttings disposal method? Leave in pit, landfill, remove                                                                                                                                                                                                                               | d offsite, etc. NA                                                                                                                                                                                                                                                                                                                                                                                                                                                |
| -If left in pit and plan to solidify what medium will be                                                                                                                                                                                                                                     | be used? (cement, lime, sawdust) NA                                                                                                                                                                                                                                                                                                                                                                                                                               |
| -Landfill or offsite name/permit number? NA                                                                                                                                                                                                                                                  |                                                                                                                                                                                                                                                                                                                                                                                                                                                                   |
|                                                                                                                                                                                                                                                                                              | Gas of any load of drill cuttings or associated waste rejected at any ed within 24 hours of rejection and the permittee shall also disclose                                                                                                                                                                                                                                                                                                                       |
| on April 1, 2016, by the Office of Oil and Gas of the West V provisions of the permit are enforceable by law. Violations of or regulation can lead to enforcement action.  I certify under penalty of law that I have persona application form and all attachments thereto and that, based o | d conditions of the GENERAL WATER POLLUTION PERMIT issued<br>Virginia Department of Environmental Protection. I understand that the<br>f any term or condition of the general permit and/or other applicable law<br>lly examined and am familiar with the information submitted on this<br>n my inquiry of those individuals immediately responsible for obtaining<br>rate, and complete. I am aware that there are significant penalties for<br>or imprisonment. |
| Subscribed and sworn before me this 15th day of My commission expires 00 to be 18, 202                                                                                                                                                                                                       | Notary Public  RECEIVED Office of Oil and Gas                                                                                                                                                                                                                                                                                                                                                                                                                     |
|                                                                                                                                                                                                                                                                                              | APR 29 2024                                                                                                                                                                                                                                                                                                                                                                                                                                                       |
|                                                                                                                                                                                                                                                                                              | W Department of                                                                                                                                                                                                                                                                                                                                                                                                                                                   |

# STATE OF WEST VIRGINIA DEPARTMENT OF ENVIRONMENTAL PROTECTION OFFICE OF OIL AND GAS GROUNDWATER PROTECTION PLAN

| Operator Name: Beta Helix Energy, LLC                                                                                                           |                                                                                                                                                                                                      |
|-------------------------------------------------------------------------------------------------------------------------------------------------|------------------------------------------------------------------------------------------------------------------------------------------------------------------------------------------------------|
| Watershed (HUC 10): Bull Fork                                                                                                                   | Quad: Holbrooke                                                                                                                                                                                      |
| Farm Name: Gay Hinzman                                                                                                                          |                                                                                                                                                                                                      |
| List the procedures used for the treatment and discharge groundwater.                                                                           | of fluids. Include a list of all operations that could contaminate the                                                                                                                               |
| drained by vacuum trucks and hauled away for once dried, out shall be filled in and reclaimed p 2. Equipment and Trucks on site could pose a ri |                                                                                                                                                                                                      |
| 2. Describe procedures and equipment used to protect groun                                                                                      | dwater quality from the list of potential contaminant sources above.                                                                                                                                 |
| Pit shall be located in an area as to avoid des                                                                                                 | w of fluids from wellbore shall be captured in pit. tabilization of the integrity of the pit which could e monitored for leaks and a supply of oil soaks any escaped vehicle fluids are captured and |
| <ol> <li>List the closest water body, distance to closest water bodischarge area.</li> </ol>                                                    | ody, and distance from closest Well Head Protection Area to the                                                                                                                                      |
| Waterway is located approximately 1250. feet no discharge area or land application of fluids                                                    | t to the South East of the well head. There will be from this well.                                                                                                                                  |
| 4. Summarize all activities at your facility that are already re                                                                                | egulated for groundwater protection.                                                                                                                                                                 |
| None                                                                                                                                            |                                                                                                                                                                                                      |
| <u> </u>                                                                                                                                        | RECEIVED<br>Office of Oil and Gas                                                                                                                                                                    |
| 5. Discuss any existing groundwater quality data for your fac-                                                                                  | cility or an adjacent property.  APR 99 1024                                                                                                                                                         |
|                                                                                                                                                 | . WV Department of<br>Environmental Protection                                                                                                                                                       |