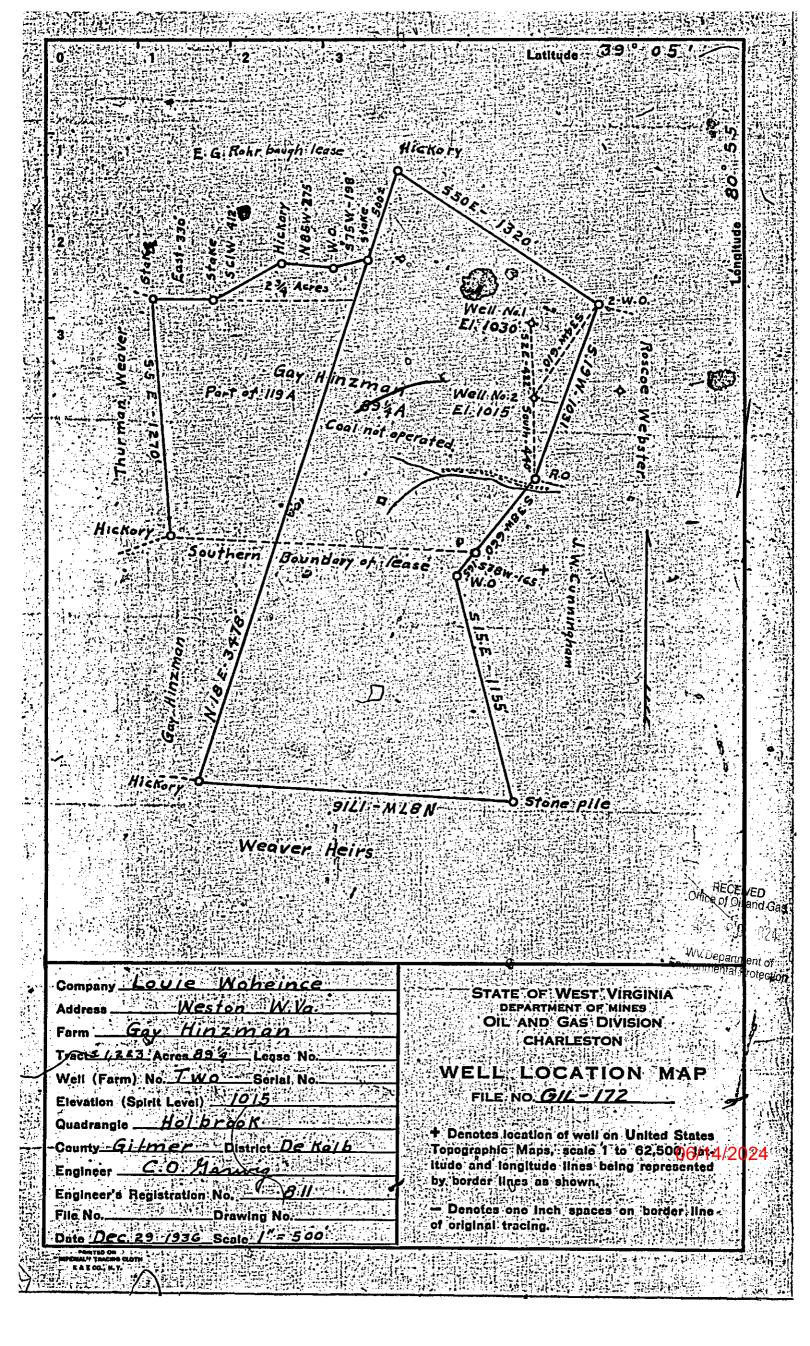

4702100172 2/41937 Original Loc Completed Gay Hinzman 2

Workence, Louie

Completion Information:
Completion Information
Completion
Completio

Production Gas Information: (Volumes in Mcf)
API PRODUCING OPERATOR PRD YEAR AM
4702100172 Nylis Exploration Co., LLC 2017
4702100172 Nylis Exploration Co., LLC 2018
4702100172 Nylis Exploration Co., LLC 2020
4702100172 Nylis Exploration Co., LLC 2020
4702100172 Nylis Exploration Co., LLC 2020 ANN GAS JUL AUG SEP OCT NOV DOM

Formation -Bottom A Black ster 14.5 1 23k 4 464 ក្នុងស្វាយ 🔑 1033 が冷 Muko oler TECO Sind 1590 1560 White blate 1290 1605 Sand 1.5 1605 1687 Black blat 1687 1690 Sand 1690 1719 Slato Sand 1715 1755 1782 White alate 1782 1795 llaxton; sand 1795 1856 Black slate 1856 1870 Line 1870 1872 Little lim 1872 1900 Penoil cave 1905 1900 Big limo 1905 1977 Injun gand 1977 2057 rijuo. Hos reak Sand . Phites alate Ros cook (10)rieijo opeii: 533. Sand Mateo (1803) 6) Entte plat: Sec. 3. Hod reek Party White sints Red reak 3.55 Skalla 🕓 Cand period olds Linn San Agai. 907 . 0 Oil, Gen or Water Dopth Found Maid or Form Mien gen Agest -LEI SKIDNE LULI - 10 466 Fresh water INCHES holo, daş 24 her COANACO NCOUNTERED **'J**. T.EI INCHES Rock Pressure Volunie, ---(11° E) ov/kie oen /10ths Meri Inc (50) TAU /10th प्रदेश Obcur, proxi-Linera Veed Ŀ Delling compiet 18708 2013. F,G 3,9 . 10.2 23/13 16551 D प्रश्लेखाः 1,000 The surface of ti eris owned in in yr. 1136 15 1 . HECEIVED Si TIVI fice of Oil and G District D. . 6/ £1/ £10. KI Location (which 174134 Tay. V Department of grus -Martinia. Used in Drilling Agrican. 42.4 Left to Well Packer) Company. 1520 ISE OIL V 1: G-4: C9 <u>07.</u> VI Permit No. Oll of Gas V PROFILE