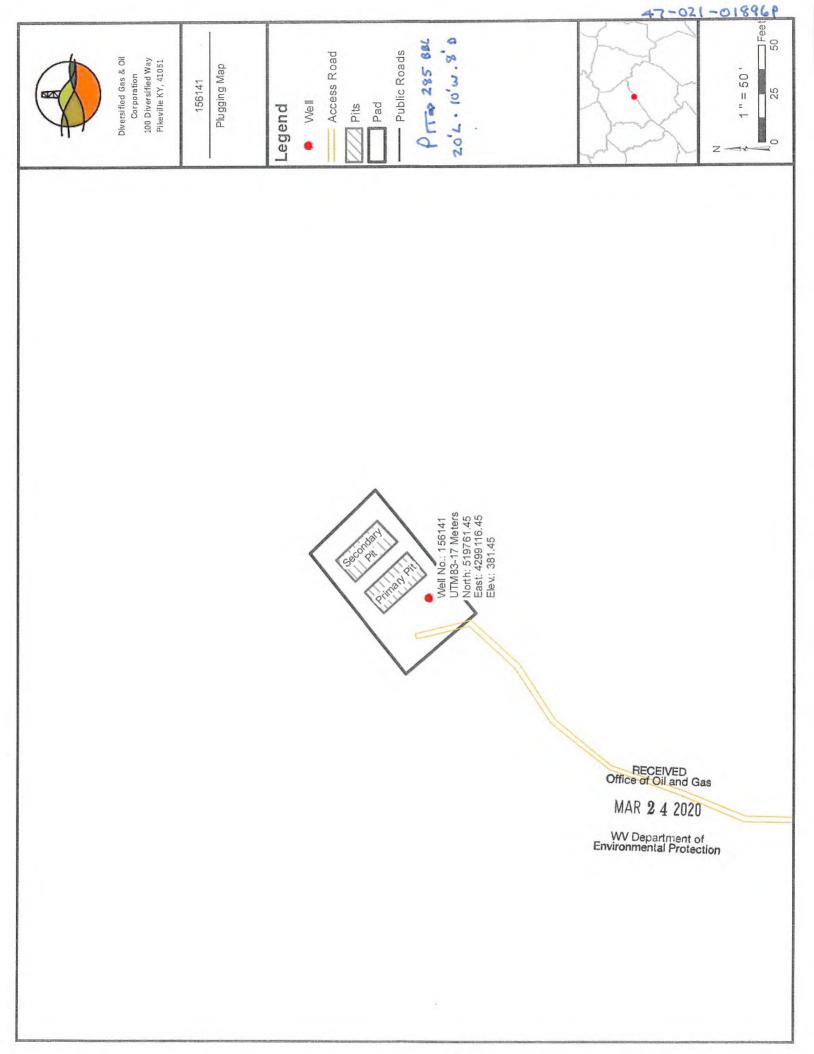

#### PLUGGING PROGNOSIS

156141 West Virginia, Gilmer County API# 47-021-01896

Completed by S.T. Updated 12/12/2019

#### Completion: Frac

Fresh Water: No shows Gas Shows: Big Injun 2422'-2521' Oil Show: Big Injun 2409'-2520' Coal: No shows Elevation: 1281' RECEIVED Office of Oil and Gas

MAR 2 4 2020

WV Department of Environmental Protection