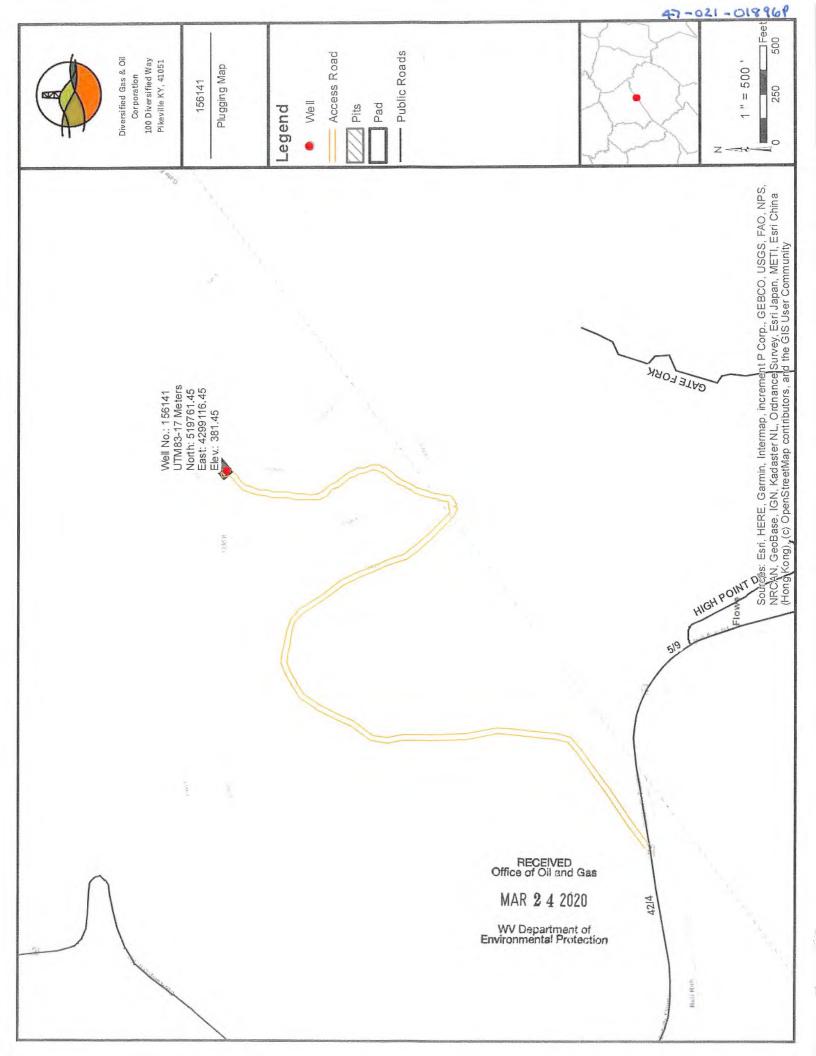

#### PLUGGING PROGNOSIS

156141 West Virginia, Gilmer County API# 47-021-01896

Completed by S.T. Updated 12/12/2019

#### Completion: Frac

Fresh Water: No shows Gas Shows: Big Injun 2422'-2521' Oil Show: Big Injun 2409'-2520' Coal: No shows Elevation: 1281' RECEIVED Office of Oil and Gas

MAR 2 4 2020

WV Department of Environmental Protection