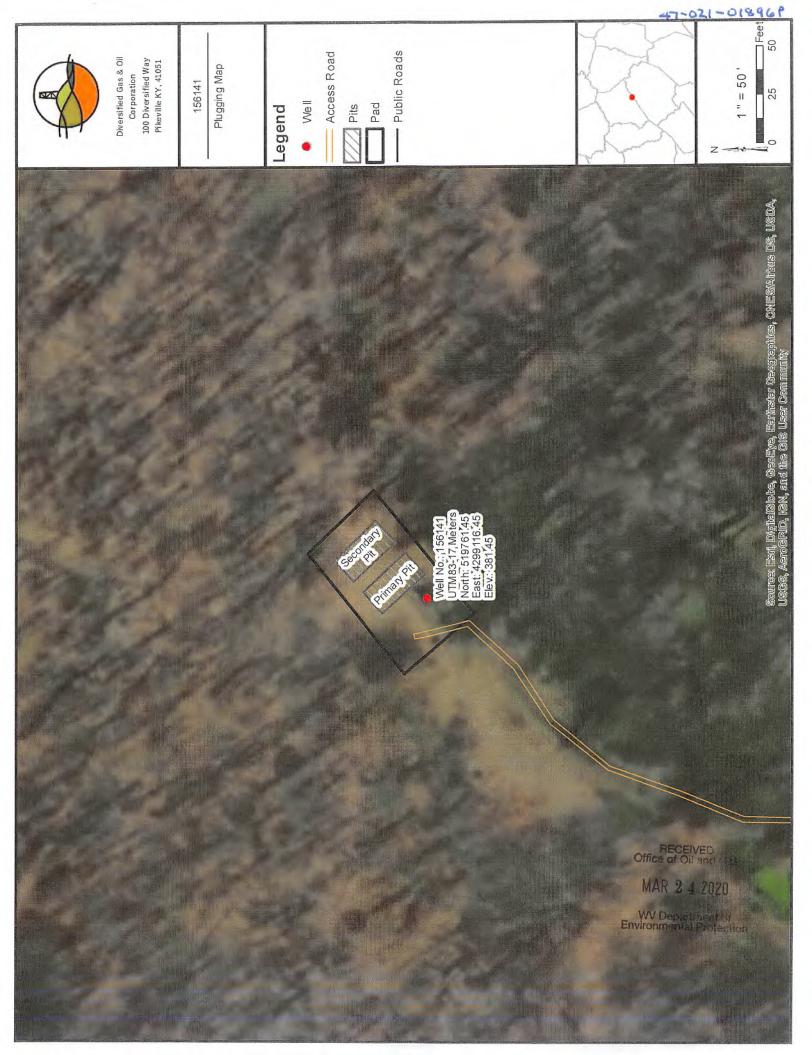

#### PLUGGING PROGNOSIS

156141 West Virginia, Gilmer County API# 47-021-01896

Completed by S.T. Updated 12/12/2019

#### Completion: Frac

Fresh Water: No shows Gas Shows: Big Injun 2422'-2521' Oil Show: Big Injun 2409'-2520' Coal: No shows Elevation: 1281' RECEIVED Office of Oil and Gas

MAR 2 4 2020

WV Department of Environmental Protection