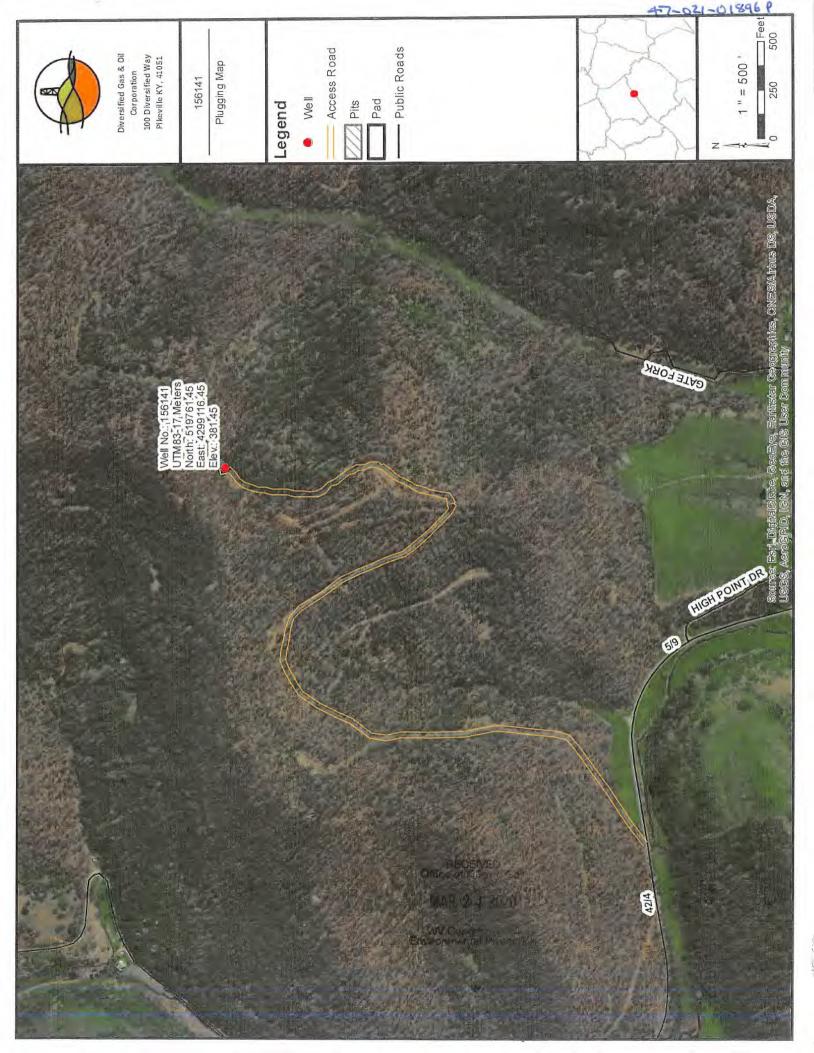

Operator's Well Number:156141Farm Name:STANFORD L. GOLDSMITH ∎U.S. WELL NUMBER:47-021-01896-00-00VerticalPluggingDate Issued:6/8/2020

Promoting a healthy environment.

#### PLUGGING PROGNOSIS

156141 West Virginia, Gilmer County API# 47-021-01896

Completed by S.T. Updated 12/12/2019