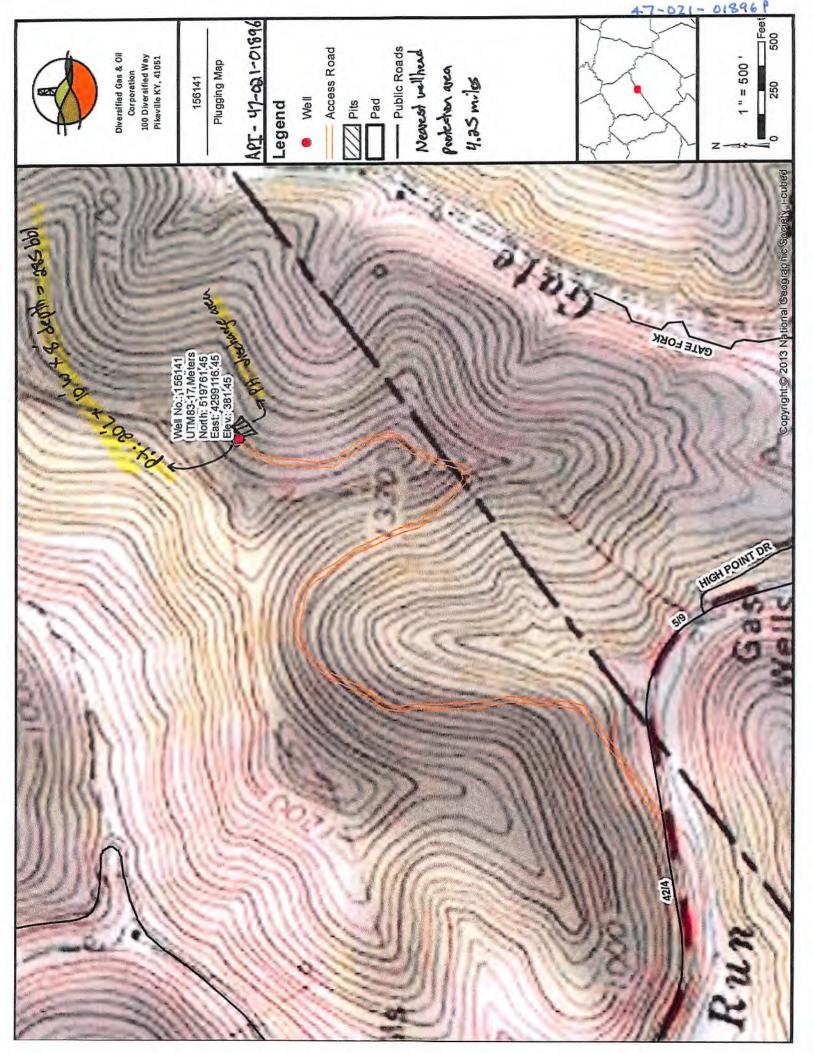

Operator's Well Number:156141Farm Name:STANFORD L. GOLDSMITH ∎U.S. WELL NUMBER:47-021-01896-00-00VerticalPluggingDate Issued:6/8/2020

Promoting a healthy environment.

#### PLUGGING PROGNOSIS

156141 West Virginia, Gilmer County API# 47-021-01896

Completed by S.T. Updated 12/12/2019