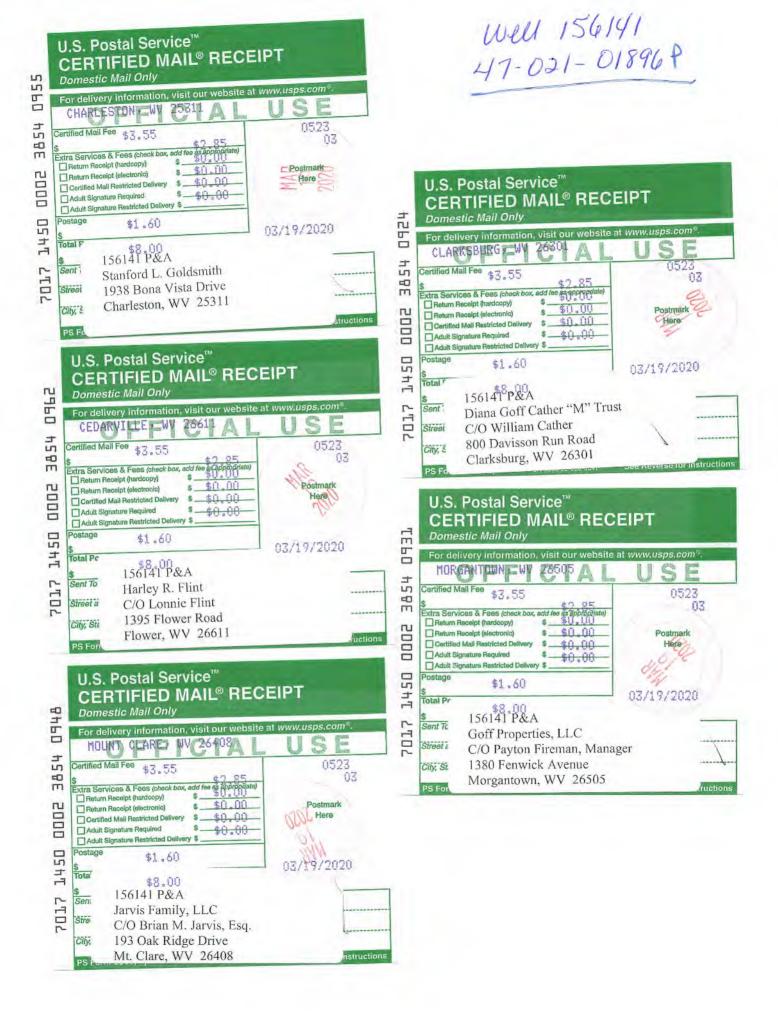

Operator's Well Number:156141Farm Name:STANFORD L. GOLDSMITH ∎U.S. WELL NUMBER:47-021-01896-00-00VerticalPluggingDate Issued:6/8/2020

Promoting a healthy environment.