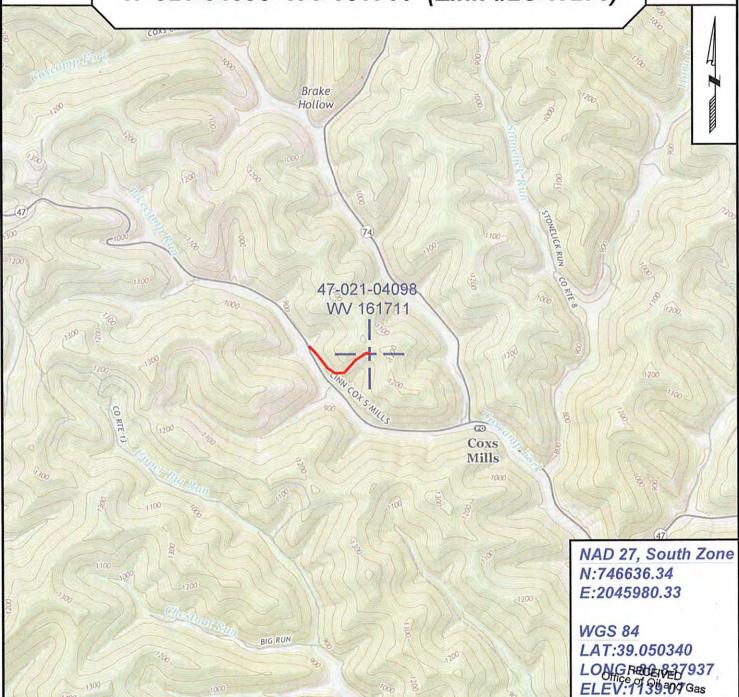

WW-4B Rev. 2/01

| 1) Date N | /lay 21           | , 2018      |
|-----------|-------------------|-------------|
| 2)Opera   |                   |             |
| Well      | No. 161711 Zinn # | ‡2C-W270    |
| 3) API W  | ell No. 47-       | 021 - 04098 |

04098

WW-4A Revised 6-07

| 1) Date:         | May 21 2018     |  |
|------------------|-----------------|--|
| 2) Operator      | r's Well Number |  |
| 161711 Zinn #2C- | W270            |  |
|                  |                 |  |