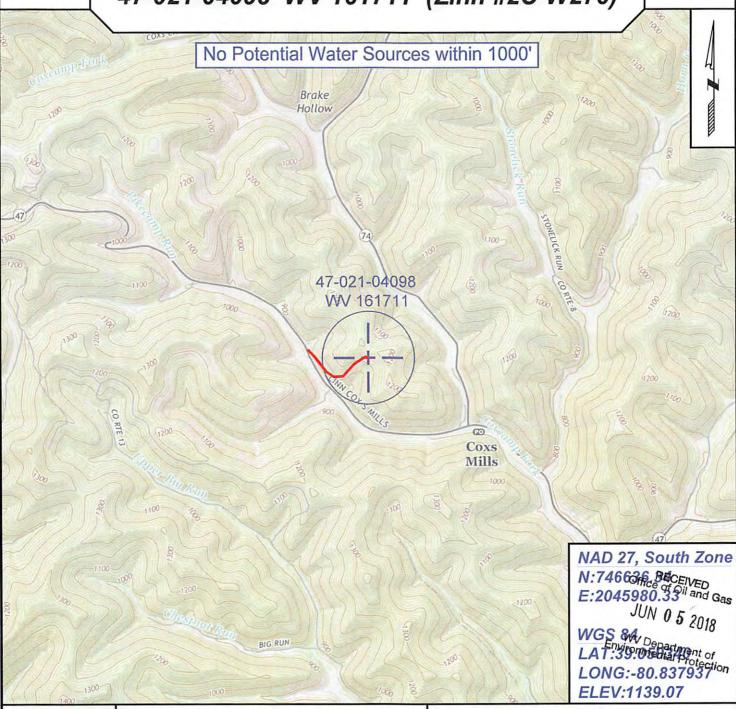

WW-4B Rev. 2/01

| 1) Date N | /lay 21           | , 2018      |
|-----------|-------------------|-------------|
| 2)Opera   |                   |             |
| Well      | No. 161711 Zinn # | ‡2C-W270    |
| 3) API W  | ell No. 47-       | 021 - 04098 |

04098

WW-4A Revised 6-07

| 1) Date:         | May 21 2018     |  |
|------------------|-----------------|--|
| 2) Operator      | r's Well Number |  |
| 161711 Zinn #2C- | W270            |  |
|                  |                 |  |