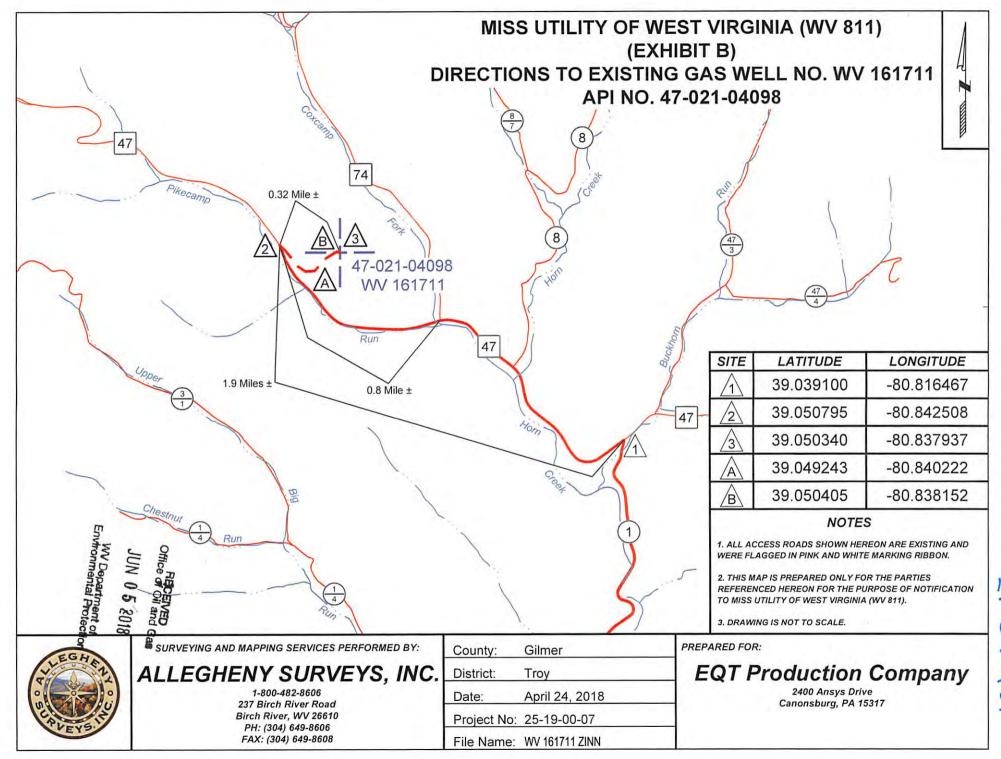

WW-4B Rev. 2/01

| 1) Date N | /lay 21           | , 2018      |
|-----------|-------------------|-------------|
| 2)Opera   |                   |             |
| Well      | No. 161711 Zinn # | ‡2C-W270    |
| 3) API W  | ell No. 47-       | 021 - 04098 |

## STATE OF WEST VIRGINIA DEPARTMENT OF ENVIRONMENTAL PROTECTION OFFICE OF OIL AND GAS

|      |                                                                             | MIT TO PLUG AND ABANDON                              |
|------|-----------------------------------------------------------------------------|------------------------------------------------------|
| 4)   | Well Type: Oil/ Gas X/ Liqui                                                |                                                      |
|      | If "Gas, Production or Un                                                   | derground storage) Deep/ Shallow X                   |
|      | Libering: Eignation 1139                                                    | Watershed Pikecamp Run                               |
|      | District Troy                                                               | County Gilmer Quadrangle Auburn                      |
| 6)   | Well Operator EQT Production Company                                        | 7) Designated Agent Jason Ranson                     |
|      | Address 2400 Ansys Drive- Suite 200                                         | Address 120 Professional Place                       |
|      | Canonsburg PA 15317                                                         | Bridgeport WV 26330                                  |
| 8)   | Oil and Gas Inspector to be notified Name Danny Mullins                     | 9) Plugging Contractor Name HydroCarbon Well Service |
|      | Address 220 Jack Acres Rd.                                                  | Address PO Box 995                                   |
|      | Buckhannon WV 26201                                                         | Buckhannon WV 26201                                  |
|      | Work Order: The work order for the man See Attachment for details and proce |                                                      |
|      |                                                                             | dures.                                               |
|      |                                                                             | dures.                                               |
|      |                                                                             | dures.                                               |
|      |                                                                             | RECEIVED Office of Oil and Gas                       |
| Noti | See Attachment for details and proce                                        | RECEIVED Office of Oil and G                         |