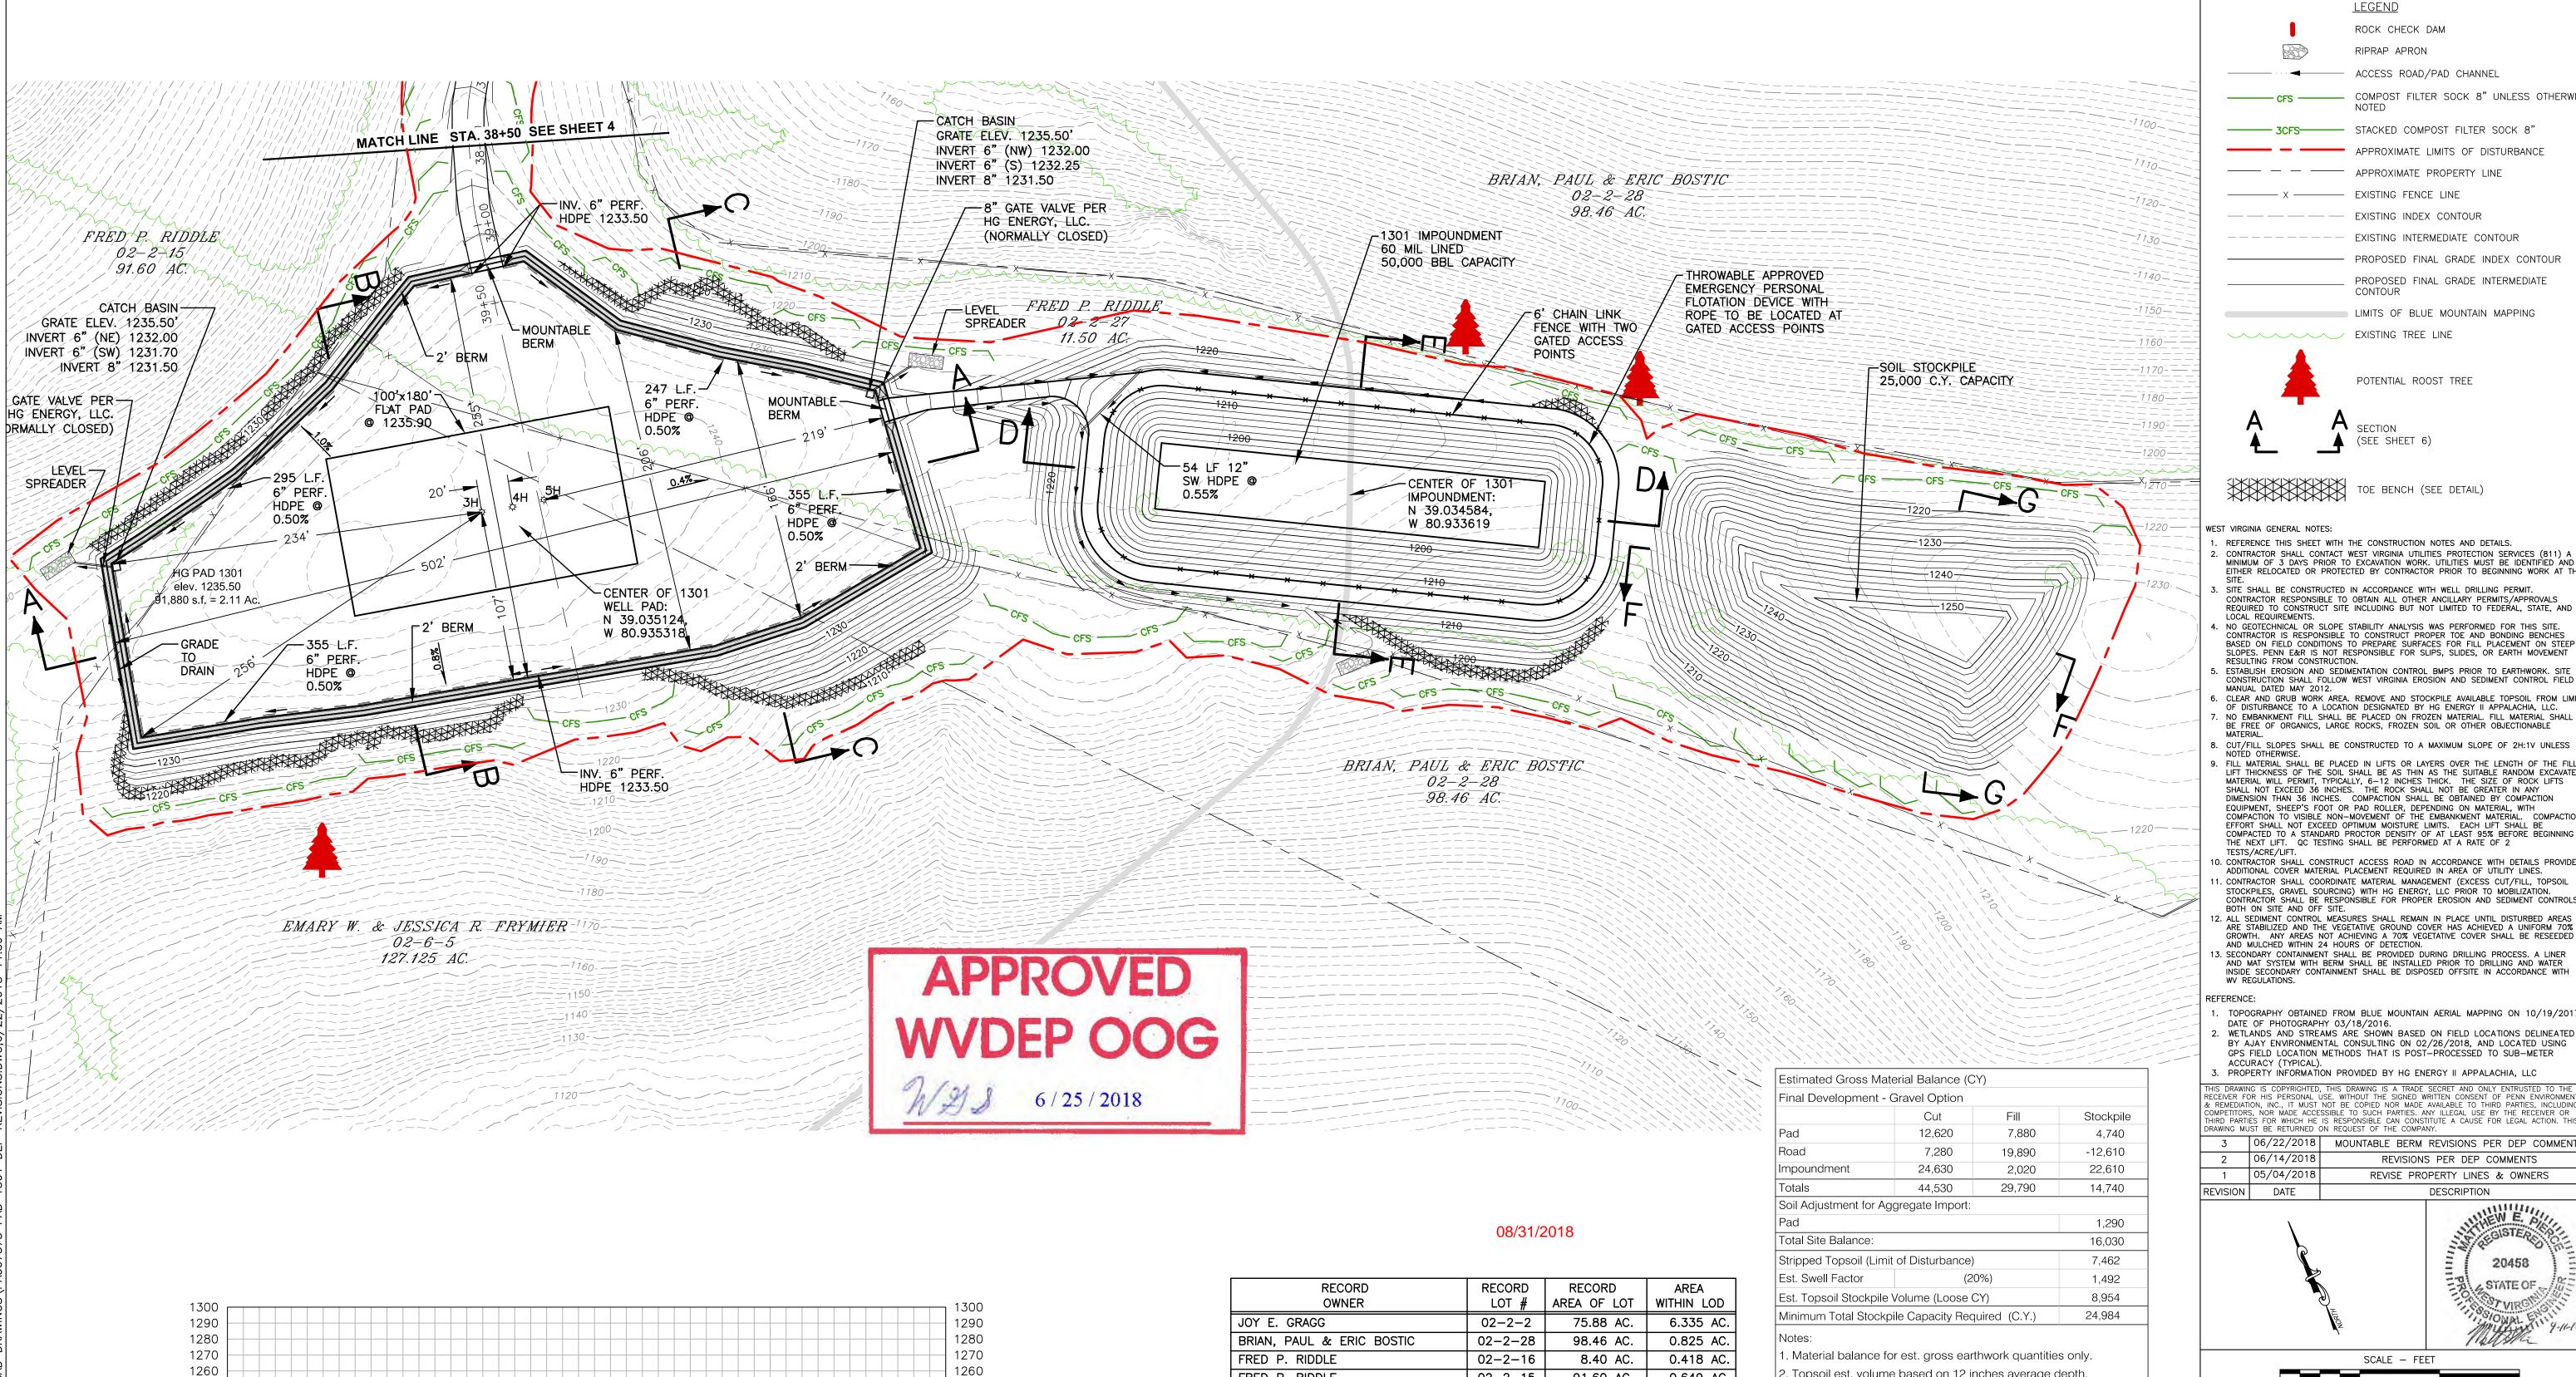

| DATE       | DESCRIPTION                               |  |



TITLE SHEET HG WELL PAD 1301 DeKALB DISTRICT GILMER COUNTY, WEST VIRGINIA

PREPARED FOR HG ENERGY II APPALACHIA, LLC PARKERSBURG, WEST VIRGINIA

APPROVED MEP 04/11/2018 CHECKED MEP 04/05/2018 ORAWN MFR 04/04/2018



08/31/2018

**CALL BEFORE** YOU DIG!

SERVICE UTILITY LINES ARE NOT SHOWN ON THE PLANS. THE CONTRACTOR SHALL BE

Dial 811 or 800.245.4848 Miss Utility of West Virginia

PROJECT No. 4000-PA00757 DRAWING NUMBER PA007575-001 SHEET 1





1250

1240

1230

1220

1210

1200 1190

1180

1170

1160

1150

43+00

1250

1240

1230

1220

1210

1200

1190

1180

1170

1160

39+00

39+50

40+00

40+50

41+00

41+50

42+00

42+50

| RECORD<br>OWNER               | RECORD<br>LOT # | RECORD<br>AREA OF LOT | AREA<br>WITHIN LOD |
|-------------------------------|-----------------|-----------------------|--------------------|
| JOY E. GRAGG                  | 02-2-2          | 75.88 AC.             | 6.335 AC.          |
| BRIAN, PAUL & ERIC BOSTIC     | 02-2-28         | 98.46 AC.             | 0.825 AC.          |
| FRED P. RIDDLE                | 02-2-16         | 8.40 AC.              | 0.418 AC.          |
| FRED P. RIDDLE                | 02-2-15         | 91.60 AC.             | 0.649 AC.          |
| FRED P. RIDDLE