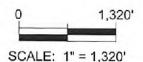

Tuesday, August 28, 2018 WELL WORK PERMIT Horizontal 6A / New Drill

HG ENERGY II APPALACHIA, LLC 5260 DUPONT ROAD

PARKERSBURG, WV 26101

Re: Permit approval for RIDDLE 1301 S-4H 47-021-05795-00-00

This well work permit is evidence of permission granted to perform the specified well work at the location described on the attached pages and located on the attached plat, subject to the provisions of Chapter 22 of the West Virginia Code of 1931, as amended, and all rules and regulations promulgated thereunder, and to any additional specific conditions and provisions outlined in the pages attached hereto. Notification shall be given by the operator to the Oil and Gas Inspector at least 24 hours prior to the construction of roads, locations, and/or pits for any permitted work. In addition, the well operator shall notify the same inspector 24 hours before any actual well work is commenced and prior to running and cementing casing. Spills or emergency discharges must be promptly reported by the operator to 1-800-642-3074 and to the Oil and Gas Inspector.

Chief

Operator's Well Number: RIDDLE 1301 S-4H

Farm Name: EMARY W. & JESSICA R. FRY

U.S. WELL NUMBER: 47-021-05795-00-00

Horizontal 6A New Drill Date Issued: 8/28/2018