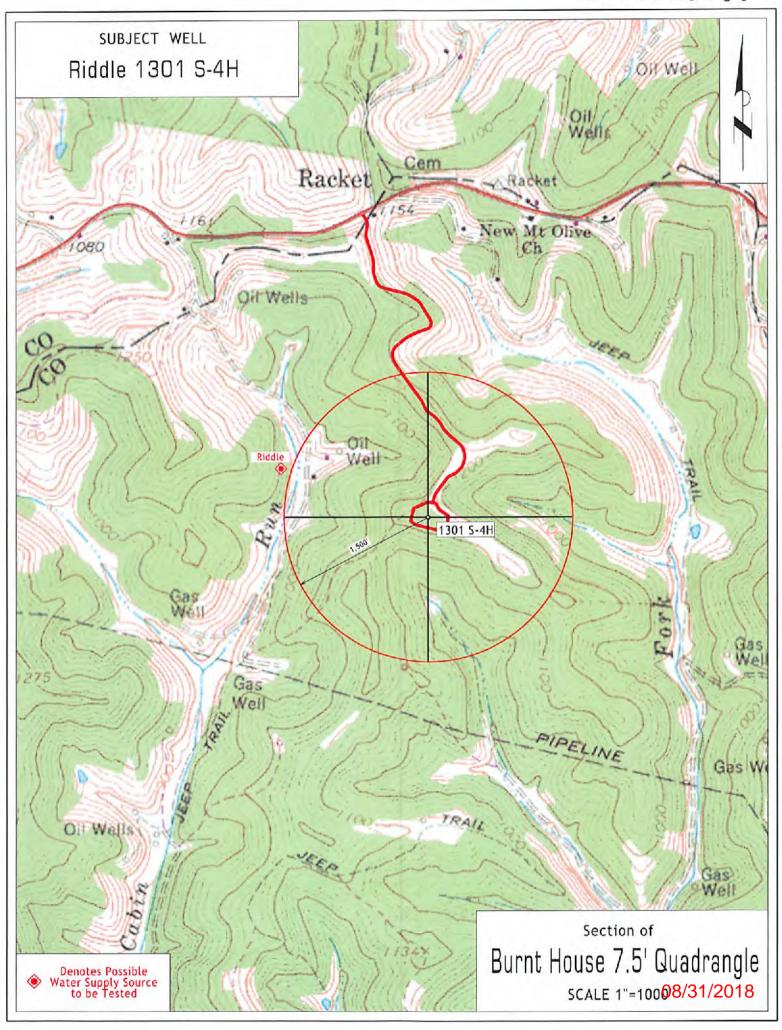

# STATE OF WEST VIRGINIA DEPARTMENT OF ENVIRONMENTAL PROTECTION, OFFICE OF OIL AND GAS WELL WORK PERMIT APPLICATION

| 1) Well Operator: HG Energy                                 | gy II Appalachia, L         | 494519932          | Gilmer         | Dekalb       | Burnt House                       |
|-------------------------------------------------------------|-----------------------------|--------------------|----------------|--------------|-----------------------------------|
|                                                             |                             | Operator ID        | County         | District     | Quadrangle                        |
| 2) Operator's Well Number:                                  | Riddle 1301 S-4H            | Well I             | ad Name: Ric   | Idle 1301    |                                   |
| 3) Farm Name/Surface Owne                                   | r: Emary W. & Jessica R.    | Frymier Public R   | oad Access: S  | R 47         |                                   |
| 4) Elevation, current ground:                               | 1251' El                    | evation, propose   | d post-constru | ction: 1237  |                                   |
| 5) Well Type (a) Gas                                        | Oil                         | Ur                 | derground Sto  | rage         |                                   |
| Other                                                       |                             |                    |                |              |                                   |
|                                                             | Shallow X                   | Deep               | -              |              | -                                 |
|                                                             | Horizontal ×                |                    |                |              |                                   |
| 6) Existing Pad: Yes or No 1                                |                             |                    | -              |              |                                   |
| 7) Proposed Target Formation                                |                             |                    |                | Pressure(s): |                                   |
| Target - Marcellus, Depth                                   | , Thickness -               | , Pressure - 40    | 000# No        | t, books     |                                   |
| 8) Proposed Total Vertical De                               | epth: 6625'                 |                    |                |              |                                   |
| 9) Formation at Total Vertica                               |                             | 3                  |                |              |                                   |
| 10) Proposed Total Measured                                 | Depth: 16,963'              |                    |                |              |                                   |
| 11) Proposed Horizontal Leg                                 | Length: 9903'               |                    |                |              |                                   |
| 12) Approximate Fresh Water                                 | r Strata Depths:            | NA                 |                |              |                                   |
| 13) Method to Determine Fre                                 | sh Water Depths:            | to actual well o   | ata to estima  | te from 4    | 7-021-05249                       |
| 14) Approximate Saltwater D                                 |                             |                    |                |              |                                   |
| 15) Approximate Coal Seam                                   | Depths: NA                  |                    |                |              |                                   |
| 16) Approximate Depth to Po                                 | ssible Void (coal mi        | ine, karst, other) | NA             |              |                                   |
| 17) Does Proposed well locat directly overlying or adjacent | 되어하다 아이 이 아니들이 그 아니고 있다다고요. | ms<br>Yes          | 1              | No X         |                                   |
| (a) If Yes, provide Mine Inf                                |                             |                    |                |              | RECEIVED<br>Office of Oil and Gas |
| (a) ii 1 cs, provide iville iii                             | Depth:                      |                    |                |              | MAY 2 5 2018                      |
|                                                             | Seam:                       |                    |                |              | WV Department of                  |
|                                                             | Owner:                      |                    |                |              | Environmental Protection          |

19) Describe proposed well work, including the drilling and plugging back of any pilot hole:

Drill vertically through the Marcellus and into the Onondaga (100' or less) at an estimated total vertical depth of approximately 6,640'. Run Open Hole Logging tools. Plug back with cement to Kick Off point. Wait on Cement. Kick off / drill off of cement, plug and drill curve. Drill Horizontal leg to approximately 9,903'. Stimulate and produce the Marcellus formation. Should an unanticipated void be encountered in the coal, a minimum of 20' of casing will be installed below the void but not more than 100' below the void, set a basket and grout to surface.