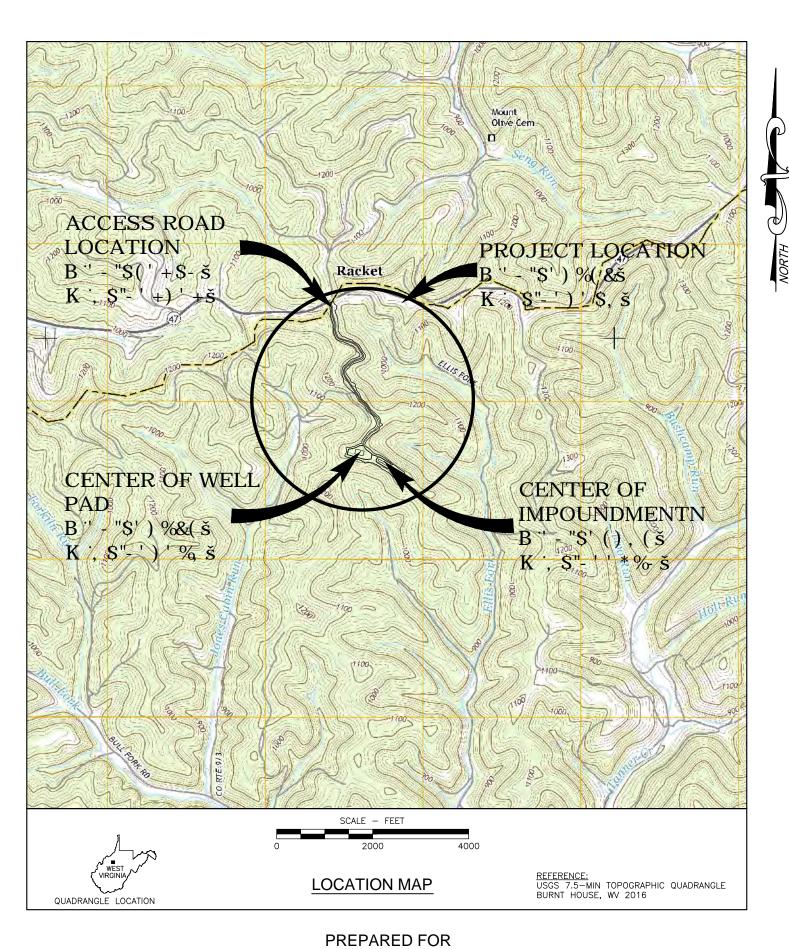

rade, has been delayed or otherwise temporarily suspended.
- 6. Construction of Buildings, Utilities, and Paving During construction, install and maintain any additional erosion and sediment control BMPs, and implement any structural post construction stormwater BMPs that may be required.
- 7. Upon completion of pad grading, compact the pad to grade and begin placement of pad soil cement.
- 8. Final Stabilization, Topsoiling, Trees and Shrubs After construction is completed, install stabilization BMPs including: permanent seeding, mulching and riprap, and complete implementation of stormwater BMPs in this last construction phase. Stabilize all open areas, including borrow and spoil areas, and remove all temporary BMPs and stabilize any disturbances associated with the removal of the BMP.



# HG ENERGY II APPALACHIA, LLC

5260 DUPONT ROAD PARKERSBURG, WEST VIRGINIA 26101 (304) 420-1100

# PREPARED BY

# PENN ENVIRONMENTAL & REMEDIATION, INC.

111 RYAN COURT PITTSBURGH, PA 15205 (412) 722-1222

|                                                                                                                                                                                                 | Cut