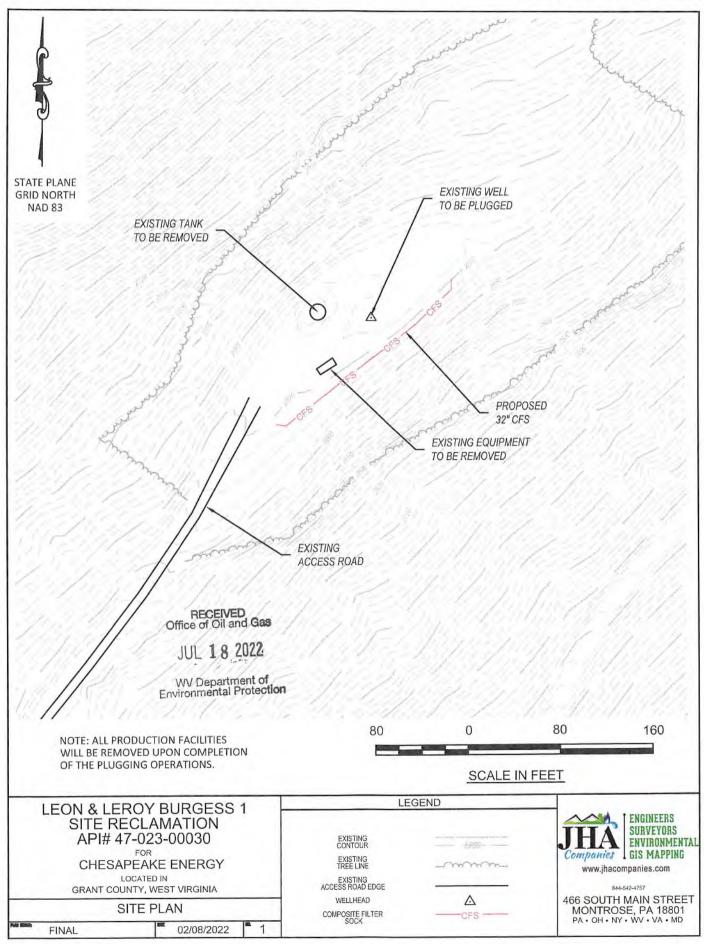

### Leon & Leroy Burgess 1

Grant County, WV Lat. 39.28545, -79.15268 API: 4702300030

#### **EXECUTIVE SUMMARY**

The Leon & Leroy Burgess 1 well in Grant County, West Virginia will be plugged and abandoned. Chesapeake has agreed to P&A this well in accordance to the request of the WVDEP. No future potential remains in this wellbore.

#### **Operational Summary:**

The Leon & Leroy Burgess 1 plug & abandonment procedure will consist of pulling 2-3/8" tubing and a CIBP will be set above the top perf. A cement plug will be set in the 5-1/2" casing above the CIBP. A CBL will be run to find TOC behind 5-1/2" casing and cut pipe 100' above and pull same. All free pipe should attempt to be pulled 1-1.5x string weight. Another CBL will be run on 9 5/8" casing to verify TOC behind 9 5/8" casing and will be pulled if the TOC is verified in open hole. A cement plug will be set in the open hole portion and across 9-5/8" shoe. There will be a final cement plug set at surface after ensuring no annular gas exists.