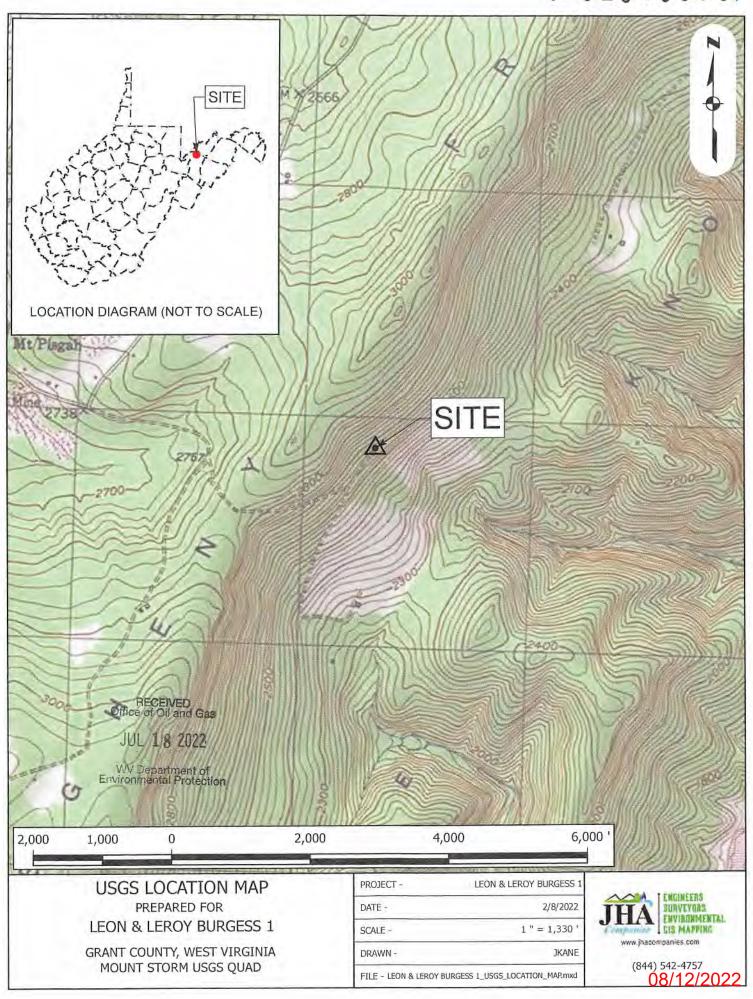

### Leon & Leroy Burgess 1

Grant County, WV Lat. 39.28545, -79.15268 API: 4702300030