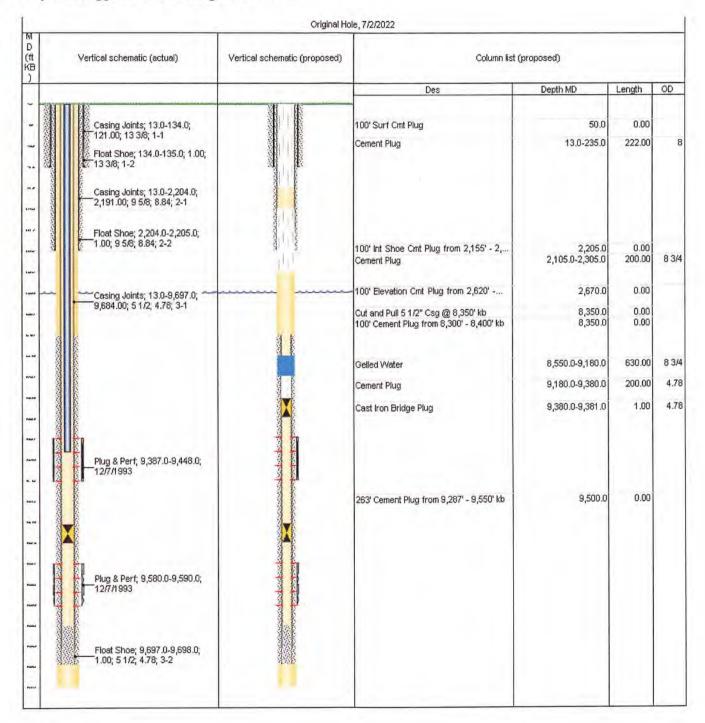

#### **Operational Summary:**

The Leon & Leroy Burgess 1 plug & abandonment procedure will consist of pulling 2-3/8" tubing and a CIBP will be set above the top perf. A cement plug will be set in the 5-1/2" casing above the CIBP. A CBL will be run to find TOC behind 5-1/2" casing and cut pipe 100' above and pull same. All free pipe should attempt to be pulled 1-1.5x string weight. Another CBL will be run on 9 5/8" casing to verify TOC behind 9 5/8" casing and will be pulled if the TOC is verified in open hole. A cement plug will be set in the open hole portion and across 9-5/8" shoe. There will be a final cement plug set at surface after ensuring no annular gas exists.

#### CASING AND TUBULAR DATA

| Casing Detail |         |         |                     |       |                     |                      |             |              |       |              |
|---------------|---------|---------|---------------------|-------|---------------------|----------------------|-------------|--------------|-------|--------------|
| String        | OD (in) | ID (in) | Weight<br>(lbs./ft) | Grade | Casing Cap (bbl/ft) | Annular Cap (bbl/ft) | Top (ft-MD) | Bttm (ft-MD) | TOC   | Hole<br>Size |
| Conductor     | 20      |         |                     |       |                     |                      |             |              |       |              |
| Surface       | 13.375  |         |                     | WA    |                     |                      | 0           | 135          | 0     |              |
| Intermediate  | 9.625   | 8.84    | 38.7                | WA    | 0.0759              | 0.05578              | 0           | 2,205        | 0     | 12.25        |
| Production    | 5.5     | 4.78    | 19.8                | WA    | 0.0222              | 0.04499              | 0           | 9,698        | 8,450 | 8.75         |

#### **Cement Summary**

TOC OF 51/2" CASING MAY BE & 6700', IF SO PLUG 2 WILL BE FROM 6800' TO 6600'.

| Estimated Plug Set Depths and Cement Needed |             |             |                |             |              |              |                     |                              |
|---------------------------------------------|-------------|-------------|----------------|-------------|--------------|--------------|---------------------|------------------------------|
| ltem                                        | Plug Height | Top of Plug | Bottom of Plug | Cement Type | % Excess Cmt | Cement Sacks | Gel Volume<br>(BBL) | Displacement<br>Volume (BBL) |
| Plug 1                                      | 200'        | 9,180'      | 9,380'         | Class H     | 0%           | 24           | 0                   | 36                           |
| Plug 2                                      | 200'        | 8,350'      | 8,550'         | Class H     | 20%          | 85           | 14.3                | 32                           |
| Plug 3                                      | 200'        | 2,105'      | 2,305'         | Class A     | 0%           | 73           | 608                 | 7                            |
| Plug 4                                      | 235'        | 0'          | 235'           | Class A     | 0%           | 85           | 0                   | 0                            |

| Plugging Details |                    |        |                   |           |                |  |  |
|------------------|--------------------|--------|-------------------|-----------|----------------|--|--|
| Plug #           | Depth Code         | Depth  | Csg or Open Hole? | Peforate? | Cmt Behind Csg |  |  |
| Plug 1           | CIBP               | 9,380' | Casing            | NA        | Yes            |  |  |
| Plug 2           | 5-1/2" Stub Plug   | 8,550' | Open Hole         | NA        | No             |  |  |
| Plug 3           | 9-5/8" Casing Plug | 2,305' | Casing            | NA        | Yes            |  |  |
| Plug 4           | Surface Plug       | 235'   | Casing            | NA        | Yes            |  |  |

#### ABANDONMENT PROCEDURE

- 1. All personnel on site are required to always have gas monitors during this operation.
- 2. Safety is the highest priority. Hold PJSA meetings each morning and prior to all significant operations. Review critical parameters, objectives and emergency action plans.
- 3. Prior to rig arriving on site:
  - a. Make sure all casing valves are readily accessible and suck down water from the cellar.
  - b. Perform 72-hour pressure build up test on all annuli. (done)
  - c. Make sure A, B, and C section flanges are properly identified.
  - d. Verify regulatory permit and approval to plug and abandon.
  - e. Notify WVDEP, municipality and Landowner 1 week prior to commencing operations.
- 4. MIRU on containment
- 5. Pump 212bbl FW through production tubing to kill well
- 6. RU slickline and remove 3 x pump-through plugs from production tubing
- 7. NU 7-1/16" 5k double ram BOP
- 8. POOH 2-3/8" tubing

TOC MAY 46 & 6700

- 9. RU wireline; run CBL on 5-1/2" casing to verify TOC @ 8,450'; set CIBP above perfs @ 9,380'
- 10. TIH w/ work string to 9,380'
- 11. Plug #1 (Bottom Hole Plug) Pump 4bbl (24sks) of 16.4ppg/1.05 yield Class H neat slurry on top of CIBP from 9,380' 9,180'. Displace with 36bbl of FW for a slight under displacement. PU to 8,680' and reverse circulate 70bbl. WOC.
- 12. Tag cement; RU wireline; cut 5-1/2" casing @ ~8,450'.
- 13. ND double ram BOP. RD work floor. Spear 5-1/2" casing and PU to remove head slips. ND well head. NU 7-1/16" 5k annular and double ram BOPs. RU work floor.
- 14. POOH 5-1/2" casing.
- 15. TIH with 2-3/8" work string to 9,180."

PLOC 2 MAY BE FROM 6800' TO 6600 ".

- 16. Plug #2 (5-1/2" Casing Stub Plug) Pump 14.3bbl of gel from 9,180' to 8,550'. PU with work string to 8,550'. Pump 15.9bbl (85sks) of 16.4ppg/1.05 yield Class H slurry with LCM from 8,550' 8,350' across the stub and into 8-3/4" open hole (includes 20% excess). Displace with 32bbl fresh water for a 1.5bbl under displacement. PU to 7,850' and reverse circulate with 60bbl fresh water (two times tubing capacity). WOC.
- 17. Tag cement. RU wireline. Run CBL on 9-5/8" intermediate casing to verify cement to surface.
- 18. Plug #3 (9-5/8" Casing Seat Plug) TIH with tubing to 8,350". Pump 608bbl of gel. PU with work string to 2,305". Pump 15.2bbl (73sks) of 15.6ppg/1.18 yield Class A neat slurry from 2,305" 2,105". Displace with 7bbl FW for a 1.5bbl under displacement. POOH (do not reverse circulate). WOC.
- 19. Tag plug. In the event that intermediate casing is not cemented to surface, cut intermediate casing 100' above TOC and pull casing

  Office of Oil and Gas

Page 3 of 6

JUL 18 2022

- 20. RIH with work string to 235'.
- 21. Plug #4 (13-3/8" Casing Shoe Plug) Pump 17.8bbl (85sks) of 15.6ppg/1.18 yield Class A neat slurry from 235' -0'.

Set monument per UVDEP specifications