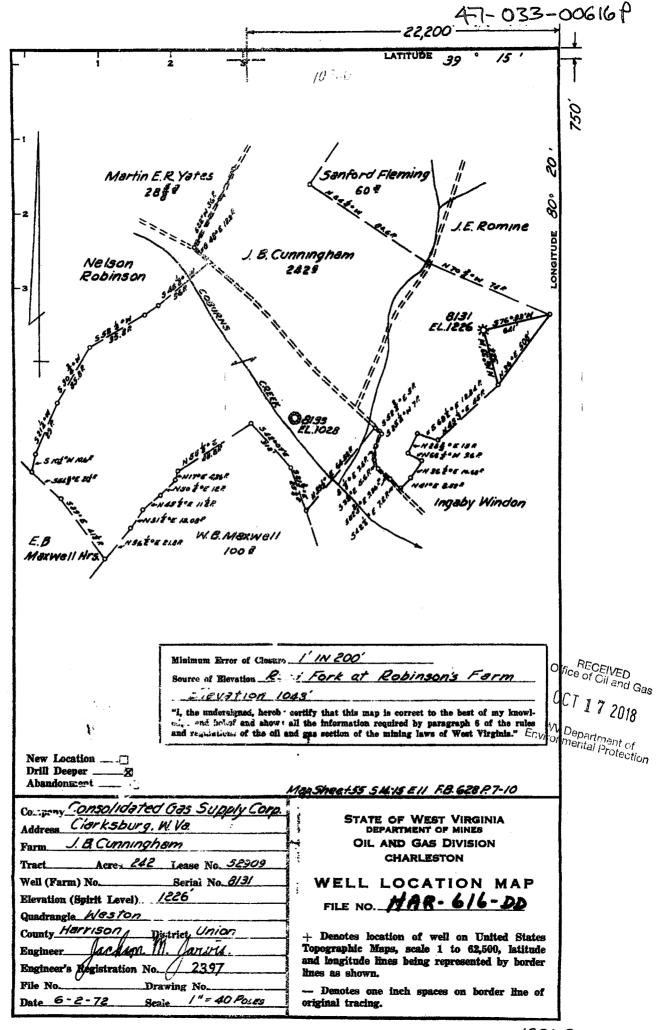

GEL SPACER BETWEEN ALL PLUGS . gram

OG-10 Rev. - 9-71

Quadrangle\_\_\_

Permit No. HAR-616-DD

Weston

GLARKSBURG

STATE OF WEST VIRGINIA DEPARTMENT OF MINES

## Oil and Gas Division

| WELL RECORD | WEI | .L | RE | co | RD |
|-------------|-----|----|----|----|----|
|-------------|-----|----|----|----|----|

۰.

Rotary XX Oil Cable\_\_\_\_\_ Gas<u>xx</u> Recycling\_\_\_\_ Comb.\_\_ Water Flood\_\_\_\_ Storage\_\_\_\_ Disposal

CEIVE

NOV 7 1973

DEFT. CREATING

|                                                                                                                                                                                                                                                   |                                          | ·                                                                                                                                                       | • · · · · · · · · · · · · · · · · · · ·                                       | A                                        |                                                                            |
|---------------------------------------------------------------------------------------------------------------------------------------------------------------------------------------------------------------------------------------------------|------------------------------------------|---------------------------------------------------------------------------------------------------------------------------------------------------------|-------------------------------------------------------------------------------|------------------------------------------|----------------------------------------------------------------------------|
| ompany Consolidated Gas Supply Cor                                                                                                                                                                                                                | rporation                                | Casing and                                                                                                                                              | Used in                                                                       | Left                                     | Cement fill up                                                             |
| ddress Clarksburg, W. Va.                                                                                                                                                                                                                         | ·                                        | Casing and<br>Tubing                                                                                                                                    | Drilling                                                                      | in Well                                  | Cu. ft. (Sks.)                                                             |
| arm J. B. Cunningham Acres                                                                                                                                                                                                                        | 242                                      | Loong                                                                                                                                                   | Dritting                                                                      | ni wen                                   | Cu. II. (585.)                                                             |
| ocation (waters) <u>Coburns Creek</u>                                                                                                                                                                                                             |                                          | Size                                                                                                                                                    |                                                                               |                                          |                                                                            |
| /ell No8131Elev                                                                                                                                                                                                                                   |                                          | 20-16                                                                                                                                                   |                                                                               |                                          |                                                                            |
| istrict Union. County Harrisc                                                                                                                                                                                                                     |                                          | Cond.                                                                                                                                                   | <b>1</b> .                                                                    |                                          |                                                                            |
| he surface of tract is owned in fee by                                                                                                                                                                                                            |                                          | 13-10"                                                                                                                                                  |                                                                               |                                          | 1                                                                          |
| te surface of tract is owned in fee by                                                                                                                                                                                                            | · · · ·                                  | 9 5/8                                                                                                                                                   |                                                                               |                                          |                                                                            |
|                                                                                                                                                                                                                                                   |                                          | 0.5/0                                                                                                                                                   |                                                                               |                                          |                                                                            |
| ddress                                                                                                                                                                                                                                            |                                          | 8 5/8<br>7                                                                                                                                              |                                                                               |                                          |                                                                            |
| fineral rights are owned by                                                                                                                                                                                                                       |                                          | 5 1/2                                                                                                                                                   |                                                                               |                                          | <b>†</b> .                                                                 |
| Address Address                                                                                                                                                                                                                                   | <del></del>                              | <u>4 1/2</u>                                                                                                                                            | 21.25                                                                         | 21.25                                    | 375 Da                                                                     |
| rilling Commenced 10-16-72                                                                                                                                                                                                                        |                                          | · · · · · · · · · · · · · · · · · · ·                                                                                                                   | 3435                                                                          | 3435                                     | 115 Bags                                                                   |
| Drilling Completed 10-20-72                                                                                                                                                                                                                       |                                          | 3                                                                                                                                                       |                                                                               |                                          | {                                                                          |
| nitial open flow Exhausted cu. ft                                                                                                                                                                                                                 |                                          |                                                                                                                                                         | <b> </b>                                                                      |                                          | ł                                                                          |
| inal production 1,838 Mcu. ft. per day                                                                                                                                                                                                            |                                          | Liners Used                                                                                                                                             | <b> </b>                                                                      | l                                        | 1                                                                          |
| ell open <u>li days</u> hrs. before test 160                                                                                                                                                                                                      | )# R₽.                                   | <u> </u>                                                                                                                                                |                                                                               | · · · · · · · · · · · · · · · · · · ·    |                                                                            |
| 'ell treatment details:                                                                                                                                                                                                                           |                                          | Attach copy of a                                                                                                                                        | cementing reco                                                                | ord.                                     |                                                                            |
| Well fractured in Balltown from                                                                                                                                                                                                                   | 32091 -                                  | 3310' with                                                                                                                                              | 14 holes.                                                                     | 50.0000#                                 | sand                                                                       |
| 730 bbl water on 2-5-73                                                                                                                                                                                                                           |                                          |                                                                                                                                                         |                                                                               |                                          |                                                                            |
| • • • • • • • • • • • • • • • • • • • •                                                                                                                                                                                                           | holes                                    |                                                                                                                                                         | -                                                                             |                                          |                                                                            |
|                                                                                                                                                                                                                                                   |                                          |                                                                                                                                                         |                                                                               |                                          |                                                                            |
|                                                                                                                                                                                                                                                   |                                          |                                                                                                                                                         |                                                                               |                                          |                                                                            |
| · · · · · · · · · · · · · · · · · · ·                                                                                                                                                                                                             | •                                        |                                                                                                                                                         |                                                                               |                                          |                                                                            |
|                                                                                                                                                                                                                                                   |                                          |                                                                                                                                                         |                                                                               |                                          |                                                                            |
| cal was encountered at _None                                                                                                                                                                                                                      | Feet                                     | None                                                                                                                                                    | Inche                                                                         | 8                                        |                                                                            |
|                                                                                                                                                                                                                                                   |                                          |                                                                                                                                                         |                                                                               |                                          | Faat                                                                       |
| resh water None Feet                                                                                                                                                                                                                              |                                          | Salt V                                                                                                                                                  | Water <u>Non</u>                                                              | e                                        | Feet                                                                       |
| resh water None Feet                                                                                                                                                                                                                              |                                          | Salt V                                                                                                                                                  | Water <u>Non</u>                                                              | e                                        | Feet                                                                       |
| resh waterNoneFeet<br>roducing SandBalltown                                                                                                                                                                                                       |                                          | Salt V                                                                                                                                                  | Water <u>Non</u>                                                              | e                                        | Feet                                                                       |
| resh water None Feet                                                                                                                                                                                                                              |                                          | Salt V                                                                                                                                                  | Water <u>Non</u>                                                              | e<br>-3310                               | Feet* Remarks                                                              |
| esh water None Feet                                                                                                                                                                                                                               |                                          | Salt VDepth                                                                                                                                             | Water <u>Non</u><br>h 3209                                                    | e<br>-3310                               | · · · ·                                                                    |
| resh water None Feet                                                                                                                                                                                                                              |                                          | Salt V                                                                                                                                                  | Water <u>Non</u><br>h 3209                                                    | e<br>-3310                               | · · · ·                                                                    |
| resh water None Feet                                                                                                                                                                                                                              | Top Feet                                 | Salt V<br>Depth<br>Bottom Feet<br>30981                                                                                                                 | Water <u>Non</u><br>h 3209                                                    | e<br>-3310                               | · · · ·                                                                    |
| resh water None Feet _<br>roducing Sand Balltown<br>Formation Color Hard or Soft<br>STARTED DRILLING DEEPER<br>Sand & Shale                                                                                                                       | Top Feet<br>3098                         | Salt V<br>Depth<br>Bottom Feet<br>30981<br>3175                                                                                                         | Water <u>Non</u><br>h 3209                                                    | e<br>-3310                               | · · · ·                                                                    |
| STARTED DRILLING DEEPER<br>Sand & Shale<br>Balltown                                                                                                                                                                                               | Top Feet<br>3098<br>3175                 | Salt V<br>Depth<br>Bottom Feet<br>30981<br>3175<br>3313                                                                                                 | Water <u>Non</u><br>h 3209                                                    | e<br>-3310                               | · · · · ·                                                                  |
| resh water None Feet _<br>roducing Sand Balltown<br>Formation Color Hard or Soft<br>STARTED DRILLING DEE PER<br>Sand & Shale<br>Balltown<br>Sand & Shale                                                                                          | Top Feet<br>3098<br>3175<br>3313         | Salt V<br>Depth<br>Bottom Feet<br>30981<br>3175<br>3313<br>hh00                                                                                         | Water Non<br>3209<br>Oil, Gas on                                              | e<br>-3310<br>Water                      | * Remarks                                                                  |
| resh water None Feet _<br>roducing Sand Balltown<br>Formation Color Hard or Soft<br>STARTED DRILLING DEEPER<br>Sand & Shale                                                                                                                       | Top Feet<br>3098<br>3175                 | Salt V<br>Depth<br>Bottom Feet<br>30981<br>3175<br>3313                                                                                                 | Water Non<br>3209<br>Oil, Gas on                                              | e<br>-3310                               | * Remarks                                                                  |
| resh water None Feet _<br>roducing Sand Balltown<br>Formation Color Hard or Soft<br>STARTED DRILLING DEEPER<br>Sand & Shale<br>Balltown<br>Sand & Shale                                                                                           | Top Feet<br>3098<br>3175<br>3313         | Salt V<br>Depth<br>Bottom Feet<br>30981<br>3175<br>3313<br>hh00                                                                                         | Water Non<br>3209<br>Oil, Gas on                                              | e<br>-3310<br>Water                      | * Remarks                                                                  |
| resh water None Feet _<br>roducing Sand Balltown<br>Formation Color Hard or Soft<br>STARTED DRILLING DEEPER<br>Sand & Shale<br>Balltown<br>Sand & Shale<br>ENSON                                                                                  | Top Feet<br>3098<br>3175<br>3313         | Salt V<br>Depth<br>Bottom Feet<br>30981<br>3175<br>3313<br>1,1,00<br>1,1,11,                                                                            | Water Non<br>3209<br>Oil, Gas on                                              | e<br>-3310<br>Water                      | * Remarks                                                                  |
| resh water None Feet _<br>roducing Sand Balltown<br>Formation Color Hard or Soft<br>STARTED DRILLING DEEPER<br>Sand & Shale<br>Balltown<br>Sand & Shale<br>BENSON                                                                                 | Top Feet<br>3098<br>3175<br>3313         | Salt V<br>Depth<br>Bottom Feet<br>30981<br>3175<br>3313<br>hh00                                                                                         | Water Non<br>3209<br>Oil, Gas on                                              | e<br>-3310<br>Water                      | • Remarks<br>n<br>Office                                                   |
| resh water None Feet _<br>roducing Sand Balltown<br>Formation Color Hard or Soft<br>STARTED DRILLING DEEPER<br>Sand & Shale<br>Balltown<br>Sand & Shale                                                                                           | Top Feet<br>3098<br>3175<br>3313         | Salt V<br>Depth<br>Bottom Feet<br>30981<br>3175<br>3313<br>1,1,00<br>1,1,11,                                                                            | Water Non<br>3209<br>Oil, Gas on                                              | e<br>-3310<br>Water                      | • Remarks<br>n<br>Office                                                   |
| resh water None Feet -<br>roducing Sand Balltown<br>Formation Color Hard or Soft<br>STARTED DRILLING DEEPER<br>Sand & Shale<br>Balltown<br>Sand & Shale<br>BFNSON<br>Fotal Depth                                                                  | Тор Feet<br>3098<br>3175<br>3313<br>Ц400 | Salt V<br>Depth<br>Bottom Feet<br>30981<br>3175<br>3313<br>1400<br>1411<br>44931                                                                        | Water <u>Non</u><br>3209<br>Oil, Gas on<br>No gas                             | e<br>-3310<br>Water                      | • Remarks                                                                  |
| resh water <u>None</u> Feet _<br>roducing Sand <u>Balltown</u><br>Formation Color Hard or Soft<br>STARTED DRILLING DEE FER<br>Sand & Shale<br>Balltown<br>Sand & Shale<br>BRISON<br>Potal Depth<br>Well cemented solid back                       | Top Feet<br>3098<br>3175<br>3313<br>1100 | Salt V<br>Depth<br>Bottom Feet<br>30981<br>3175<br>3313<br>1400<br>14114<br>44931<br>31381 Pro                                                          | No gas                                                                        | e<br>-3310<br>Water                      | • Remarks                                                                  |
| resh water <u>None</u> Feet roducing Sand <u>Balltown</u><br>Formation Color Hard or Soft<br>STARTED DRILLING DEE FER<br>Sand & Shale<br>Balltown<br>Sand & Shale<br>SFNSON<br>Potal Depth<br>Well cemented solid back<br>Used 125 bars cement Ra | Top Feet<br>3098<br>3175<br>3313<br>1100 | Salt V<br>Depth<br>Bottom Feet<br>30981<br>3175<br>3313<br>1400<br>14114<br>44931<br>31381 Pro                                                          | No gas                                                                        | e<br>-3310<br>Water                      | • Remarks                                                                  |
| resh water None Feet                                                                                                                                                                                                                              | Top Feet<br>3098<br>3175<br>3313<br>1100 | Salt V<br>Depth<br>Bottom Feet<br>30981<br>3175<br>3313<br>1400<br>14114<br>44931<br>31381 Pro                                                          | No gas                                                                        | e<br>-3310<br>Water                      | • Remarks                                                                  |
| resh water None Feet                                                                                                                                                                                                                              | Top Feet<br>3098<br>3175<br>3313<br>1100 | Salt V<br>Depth<br>Bottom Feet<br>30981<br>3175<br>3313<br>1400<br>14114<br>44931<br>31381 Pro                                                          | No gas                                                                        | e<br>-3310<br>Water                      | • Remarks                                                                  |
| resh water None Feet                                                                                                                                                                                                                              | Top Feet<br>3098<br>3175<br>3313<br>1100 | Salt V<br>Depth<br>Bottom Feet<br>30981<br>3175<br>3313<br>1400<br>14114<br>44931<br>31381 Pro                                                          | No gas                                                                        | e<br>-3310<br>Water                      | • Remarks<br>n<br>Office                                                   |
| resh water <u>None</u> Feet roducing Sand <u>Balltown</u><br>Formation Color Hard or Soft<br>STARTED DRILLING DEE FER<br>Sand & Shale<br>Balltown<br>Sand & Shale<br>BrNSON<br>Potal Depth<br>Well cemented solid back<br>Used 125 bars cement Ra | Top Feet<br>3098<br>3175<br>3313<br>1100 | Salt V<br>Depth<br>Bottom Feet<br>30981<br>3175<br>3313<br>1400<br>14114<br>44931<br>31381 Pro                                                          | No gas                                                                        | e<br>-3310<br>Water                      | • Remarks                                                                  |
| resh water None Feet -<br>roducing Sand Balltown<br>Formation Color Hard or Soft<br>STARTED DRILLING DEEPER<br>Sand & Shale<br>Balltown<br>Sand & Shale<br>BENSON<br>Fotal Depth<br>Well cemented solid back<br>Used 125 bags cement Ra           | Top Feet<br>3098<br>3175<br>3313<br>1100 | Salt V<br>Depth<br>Bottom Feet<br>30981<br>3175<br>3313<br>14,00<br>14,114<br>14,931<br>34,381 Pro-<br>14 <sup>1</sup> / <sub>2</sub> " casing          | Vater <u>Non</u><br>3209<br>Oil, Gas on<br>No gas<br>esent T.D.<br>and        | e<br>3310<br>Water<br>in Benson          | * Remarks                                                                  |
| resh water None Feet -<br>roducing Sand Balltown<br>Formation Color Hard or Soft<br>STARTED DRILLING DEEPER<br>Sand & Shale<br>Balltown<br>Sand & Shale<br>BERNSON<br>Fotal Depth<br>Well cemented solid back<br>Used 125 bags cement Ra          | Top Feet<br>3098<br>3175<br>3313<br>1100 | Salt V<br>Depth<br>Bottom Feet<br>30981<br>3175<br>3313<br>1400<br>14114<br>44931<br>34381 Pro<br>1 <sup>2</sup> h <sup>1</sup> / <sub>2</sub> " casing | Water Non<br>3209<br>Oil, Gas on<br>No gas<br>esent T.D.<br>and<br>Consolidat | e<br><br>Water<br>in Benson              | • Remarks                                                                  |
| resh water None Feet -<br>roducing Sand Balltown<br>Formation Color Hard or Soft<br>STARTED DRILLING DEEPER<br>Sand & Shale<br>Balltown<br>Sand & Shale<br>BENSON<br>Fotal Depth<br>Well cemented solid back<br>Used 125 bags cement Ra           | Top Feet<br>3098<br>3175<br>3313<br>1100 | Salt V<br>Depth<br>Bottom Feet<br>30981<br>3175<br>3313<br>1400<br>1414<br>44931<br>34381 Pro<br>142" casing                                            | Water Non<br>3209<br>Oil, Gas on<br>No gas<br>esent T.D.<br>and<br>Consolidat | e<br><br>Water<br>in Benson<br>in Benson | * Remarks<br>• Remarks<br>Office<br>OCT<br>• Environnier<br>apply Corporat |
| resh water <u>None</u> Feet roducing Sand <u>Balltown</u><br>Formation Color Hard or Soft<br>STARTED DRILLING DEE FER<br>Sand & Shale<br>Balltown<br>Sand & Shale<br>BrNSON<br>Potal Depth<br>Well cemented solid back<br>Used 125 bars cement Ra | Top Feet<br>3098<br>3175<br>3313<br>1100 | Salt V<br>Depth<br>Bottom Feet<br>30981<br>3175<br>3313<br>1400<br>1414<br>44931<br>34381 Pro<br>142" casing                                            | Water Non<br>3209<br>Oil, Gas on<br>No gas<br>esent T.D.<br>and<br>Consolidat | e<br><br>Water<br>in Benson<br>in Benson | * Remarks<br>• Remarks<br>Office<br>OCT<br>• Environnier<br>apply Corporat |
| resh water <u>None</u> Feet roducing Sand <u>Balltown</u><br>Formation Color Hard or Soft<br>STARTED DRILLING DEE FER<br>Sand & Shale<br>Balltown<br>Sand & Shale<br>BrNSON<br>Potal Depth<br>Well cemented solid back<br>Used 125 bars cement Ra | Top Feet<br>3098<br>3175<br>3313<br>1100 | Salt V<br>Depth<br>Bottom Feet<br>30981<br>3175<br>3313<br>1400<br>1414<br>44931<br>34381 Pro<br>142" casing                                            | Water Non<br>3209<br>Oil, Gas on<br>No gas<br>esent T.D.<br>and<br>Consolidat | e<br><br>Water<br>in Benson<br>in Benson | * Remarks<br>• Remarks<br>Office<br>OCT<br>• Environnier<br>apply Corporat |
| resh water None Feet                                                                                                                                                                                                                              | Top Feet<br>3098<br>3175<br>3313<br>1400 | Salt V<br>Depth<br>Bottom Feet<br>30981<br>3175<br>3313<br>1400<br>1414<br>44931<br>34381 Pro<br>142" casing                                            | Water Non<br>3209<br>Oil, Gas on<br>No gas<br>esent T.D.<br>and<br>Consolidat | e<br><br>Water<br>in Benson<br>in Benson | * Remarks<br>• Remarks<br>Office<br>OCT<br>• Environnier<br>apply Corporat |