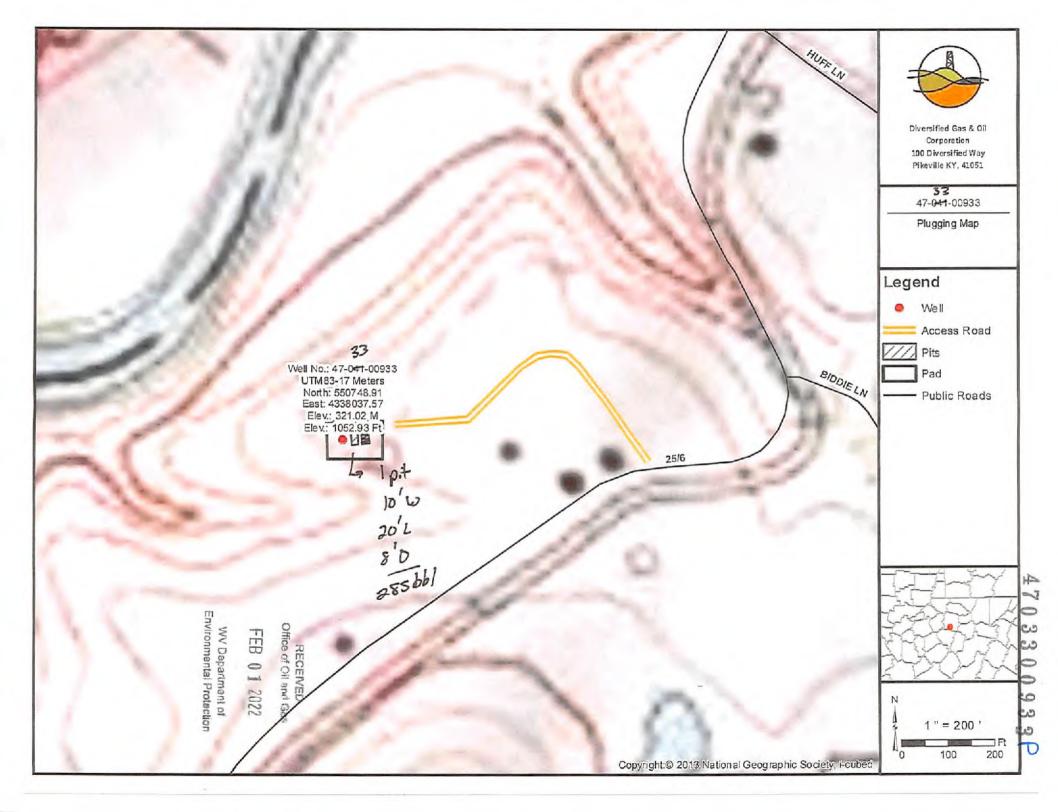

## WELL LOCATION FORM: GPS

| the following requirements:  1. Datum: NAD 1983, 2 height above mean set 2. Accuracy to Datum – 3. Data Collection Meth Survey grade GPS: Pos  Re Mapping Grade GPS X:                                                                                                 | ea level (MSL) — me - 3.05 meters , hod: st Processed Differer al-Time Differentia Post Processed Differer he topography may this data is correct tion required by law and Gas.                                            | ential  I  ferential X  ntial  p showing the well to the best of my k v and the regulation | ers, Altitude of FEB  WV D  Environn  I location.  nowledge and | ECEIVED of Oil and Gas  0 1 2022 Department of mental Protection |
|------------------------------------------------------------------------------------------------------------------------------------------------------------------------------------------------------------------------------------------------------------------------|----------------------------------------------------------------------------------------------------------------------------------------------------------------------------------------------------------------------------|--------------------------------------------------------------------------------------------|-----------------------------------------------------------------|------------------------------------------------------------------|
| the following requirements:  1. Datum: NAD 1983, 2 height above mean se 2. Accuracy to Datum - 3. Data Collection Meth Survey grade GPS: Pos Re Mapping Grade GPS X:  4. Letter size copy of t I the undersigned, hereby certify belief and shows all the information. | ea level (MSL) — me-3.05 meters , hod: st Processed Differentia Post Processed Differentia Post Processed Differentia Real-Time Differentia Real-Time Differentia topography may this data is correct tion required by law | ential  ferential X  ntial  p showing the well to the best of my k                         | ers, Altitude of FEB  WV D  Environn  I location.  nowledge and | ECEIVED of Oil and Gas  0 1 2022                                 |
| the following requirements:  1. Datum: NAD 1983, 2 height above mean set 2. Accuracy to Datum – 3. Data Collection Meth Survey grade GPS: Pos  Re  Mapping Grade GPS X:                                                                                                | ea level (MSL) — me<br>- 3.05 meters ,<br>nod:<br>st Processed Differe<br>al-Time Differentia<br>Post Processed Diff<br>Real-Time Differer                                                                                 | eters.  ential  I ferential X  ntial                                                       | ers, Altitude <sup>Office</sup><br>FEB<br>WV D<br>Environn      | ECEIVED of Oil and Gas  0 1 2022                                 |
| the following requirements:  1. Datum: NAD 1983, 2 height above mean se 2. Accuracy to Datum - 3. Data Collection Meth Survey grade GPS: Pos                                                                                                                           | ea level (MSL) — me<br>- 3.05 meters ,<br>hod:<br>st Processed Differe<br>al-Time Differentia                                                                                                                              | eters                                                                                      | ers, Altitude <sup>Office</sup><br>FEB<br>wv b                  | ECEIVED of Oil and Gas  0 1 2022                                 |
| the following requirements:  1. Datum: NAD 1983, 2 height above mean se 2. Accuracy to Datum - 3. Data Collection Meth Survey grade GPS: Pos                                                                                                                           | ea level (MSL) — me<br>- 3.05 meters ,<br>hod:<br>st Processed Differe<br>al-Time Differentia                                                                                                                              | eters                                                                                      | ers, Altitude <sup>Office</sup><br>FEB<br>wv b                  | ECEIVED of Oil and Gas  0 1 2022                                 |
| the following requirements:  1. Datum: NAD 1983, 2 height above mean so 2. Accuracy to Datum - 3. Data Collection Meth                                                                                                                                                 | ea level (MSL) — me<br>- 3.05 meters .<br>nod:                                                                                                                                                                             | eters.                                                                                     | ers, Altitude <sup>Office</sup><br>FEB<br>wv b                  | ECEIVED of Oil and Gas  0 1 2022                                 |
| the following requirements:  1. Datum: NAD 1983, 2 height above mean se 2. Accuracy to Datum -                                                                                                                                                                         | ea level (MSL) - me                                                                                                                                                                                                        |                                                                                            | ers, Altitude Office                                            | ECEIVED<br>of Oil and Gas                                        |
| the following requirements:                                                                                                                                                                                                                                            | Zone: 17 North, Cod                                                                                                                                                                                                        | ordinate Units: met                                                                        |                                                                 | ECEIVED                                                          |
| The Responsible Party named ab<br>preparing a new well location pl<br>above well. The Office of Oil an                                                                                                                                                                 | at for a plugging pe                                                                                                                                                                                                       | ermit or assigned Al                                                                       | PI number on the that do not meet                               |                                                                  |
| UTM GPS EASTING: 550,                                                                                                                                                                                                                                                  | 748.91                                                                                                                                                                                                                     | GPS ELEVATION                                                                              | <sub>DN:</sub> 1,052                                            | -                                                                |
| UTM GPS NORTHING: 4,3                                                                                                                                                                                                                                                  |                                                                                                                                                                                                                            |                                                                                            | 4 0 0 0 1                                                       |                                                                  |
| ROYALTY OWNER: Dive                                                                                                                                                                                                                                                    |                                                                                                                                                                                                                            | uction LLC                                                                                 |                                                                 | <del>-</del>                                                     |
| SURFACE OWNER: Divo                                                                                                                                                                                                                                                    | reified Produ                                                                                                                                                                                                              | uction LLC                                                                                 | 1001                                                            | -                                                                |
| SURFACE OWNER: Larry                                                                                                                                                                                                                                                   | D. Myers F                                                                                                                                                                                                                 | Revocable T                                                                                | rust                                                            |                                                                  |
| QUADRANGLE: Weston                                                                                                                                                                                                                                                     |                                                                                                                                                                                                                            |                                                                                            |                                                                 | -                                                                |
| COUNTY: Harrison                                                                                                                                                                                                                                                       |                                                                                                                                                                                                                            |                                                                                            |                                                                 |                                                                  |
| RESPONSIBLE PARTY NAM                                                                                                                                                                                                                                                  | AE: Diversife                                                                                                                                                                                                              | d Productio                                                                                | n LLC                                                           |                                                                  |
|                                                                                                                                                                                                                                                                        |                                                                                                                                                                                                                            |                                                                                            |                                                                 |                                                                  |
|                                                                                                                                                                                                                                                                        | and the same                                                                                                                                                                                                               |                                                                                            | 93-44-870                                                       | -                                                                |
| API: 47-033-00933 FARM NAME: Hiram M                                                                                                                                                                                                                                   |                                                                                                                                                                                                                            | WELL NO                                                                                    | A-547                                                           |                                                                  |