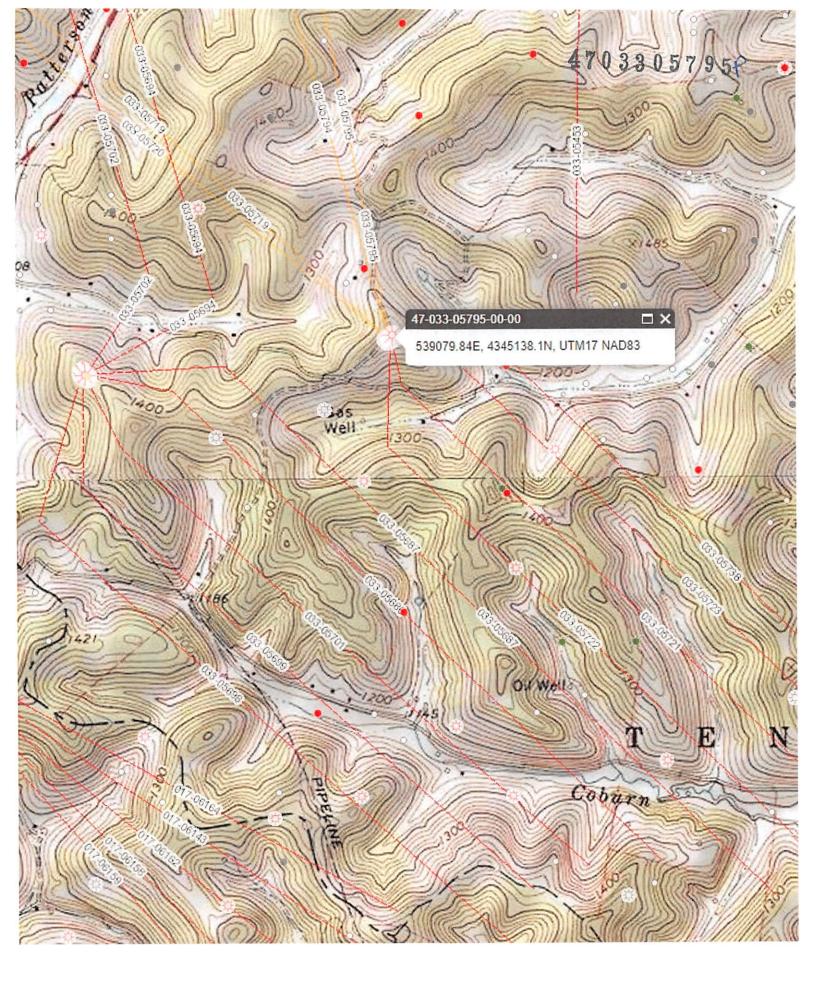

## West Virginia Department of Environmental Protection Office of Oil and Gas

| WELL LOCATION FORM: GPS                                                                                                                                                                                                                                                                                                                                                                                          |                                      |                                              |
|------------------------------------------------------------------------------------------------------------------------------------------------------------------------------------------------------------------------------------------------------------------------------------------------------------------------------------------------------------------------------------------------------------------|--------------------------------------|----------------------------------------------|
| <sub>API:</sub> 47-033-05795                                                                                                                                                                                                                                                                                                                                                                                     | WELL NO.: PI                         | augher 2H                                    |
| FARM NAME: Varner West                                                                                                                                                                                                                                                                                                                                                                                           |                                      |                                              |
| RESPONSIBLE PARTY NAME: Antero Resources Corporation                                                                                                                                                                                                                                                                                                                                                             |                                      |                                              |
| COUNTY: Harrison                                                                                                                                                                                                                                                                                                                                                                                                 | <sub>DISTRICT:</sub> Ten             | mile                                         |
| QUADRANGLE: Salem & Big Isaac                                                                                                                                                                                                                                                                                                                                                                                    |                                      |                                              |
| SURFACE OWNER: James A. Varner                                                                                                                                                                                                                                                                                                                                                                                   |                                      |                                              |
| ROYALTY OWNER: James A. Varner Sr.                                                                                                                                                                                                                                                                                                                                                                               |                                      |                                              |
| UTM GPS NORTHING: 4345138                                                                                                                                                                                                                                                                                                                                                                                        | 8.10 m                               |                                              |
| <b>UTM GPS EASTING:</b> 539079.8                                                                                                                                                                                                                                                                                                                                                                                 | 4 m GPS ELEVATION                    | <sub>ON:</sub> 1455.7 ft                     |
| The Responsible Party named above has chosen to submit GPS coordinates in lieu of preparing a new well location plat for a plugging permit or assigned API number on the above well. The Office of Oil and Gas will not accept GPS coordinates that do not meet the following requirements:  1. Datum: NAD 1983, Zone: 17 North, Coordinate Units: meters, Altitude: height above mean sea level (MSL) – meters. |                                      |                                              |
| <ol> <li>Accuracy to Datum – 3.05 m</li> <li>Data Collection Method:</li> </ol>                                                                                                                                                                                                                                                                                                                                  | eters                                | RECEIVED Office of Oil and Gas               |
| Survey grade GPS X : Post Proces                                                                                                                                                                                                                                                                                                                                                                                 | ossed Differential<br>Differential X | APR 2 6 2022                                 |
| Mapping Grade GPS X : Post Pro                                                                                                                                                                                                                                                                                                                                                                                   | ocessed Differential                 | WV Department of<br>Environmental Protection |
| Real-Time Differential X                                                                                                                                                                                                                                                                                                                                                                                         |                                      |                                              |
| 4. Letter size copy of the topography map showing the well location.  I the undersigned, hereby certify this data is correct to the best of my knowledge and belief and shows all the information required by law and the regulations issued and prescribed by the Office of Oil and Gas.                                                                                                                        |                                      |                                              |
| Man Spe                                                                                                                                                                                                                                                                                                                                                                                                          | Permitting Manager                   | 4/14/22                                      |
| Signature                                                                                                                                                                                                                                                                                                                                                                                                        | Title                                | Date                                         |