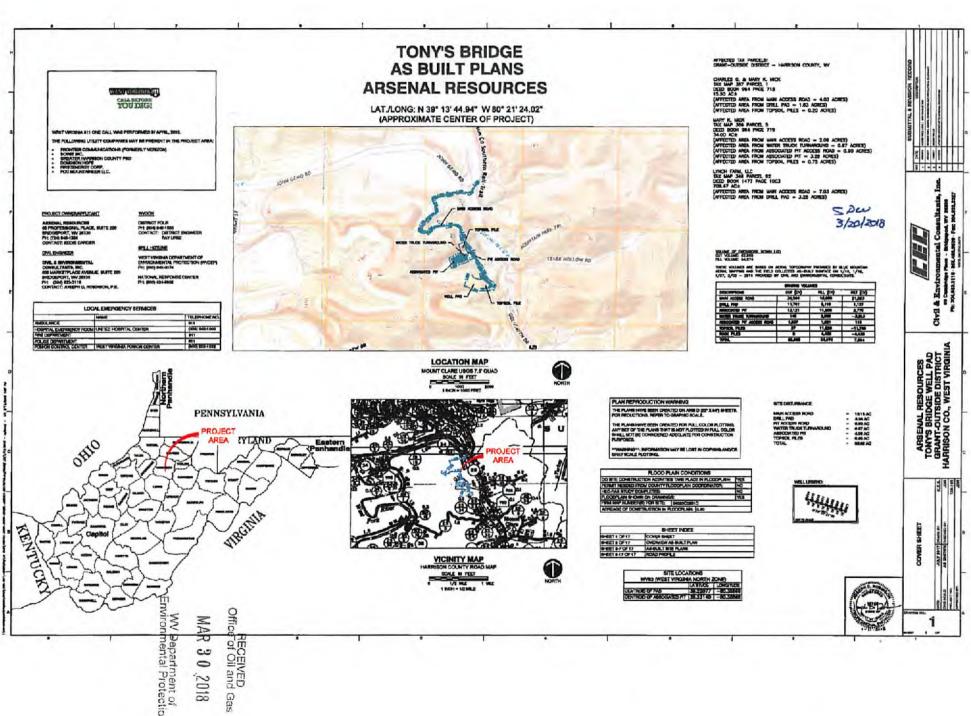

- 21) Total Area to be disturbed, including roads, stockpile area, pits, etc., (acres): 23.82
- 22) Area to be disturbed for well pad only, less access road (acres): 3.28
- 23) Describe centralizer placement for each casing string: