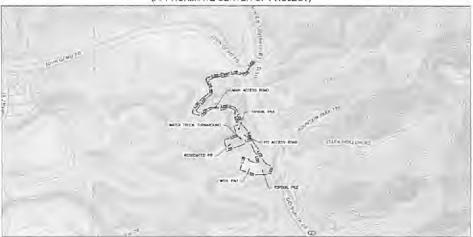

- 21) Total Area to be disturbed, including roads, stockpile area, pits, etc., (acres): 23.82
- 22) Area to be disturbed for well pad only, less access road (acres): 3.28
- 23) Describe centralizer placement for each casing string:

24"- No centralizers 13 3/8" - one bow spring centralizer on every other joint 9 5/8" - one bow spring centralizer every third joint from TD to surface 5 ½" - one semi rigid centralizer on every joint from TD of casing to end of curve. Then every other joint to KOP. Every third joint from KOP to 2,500'; there will be no centralizers from 2,500 to surface.