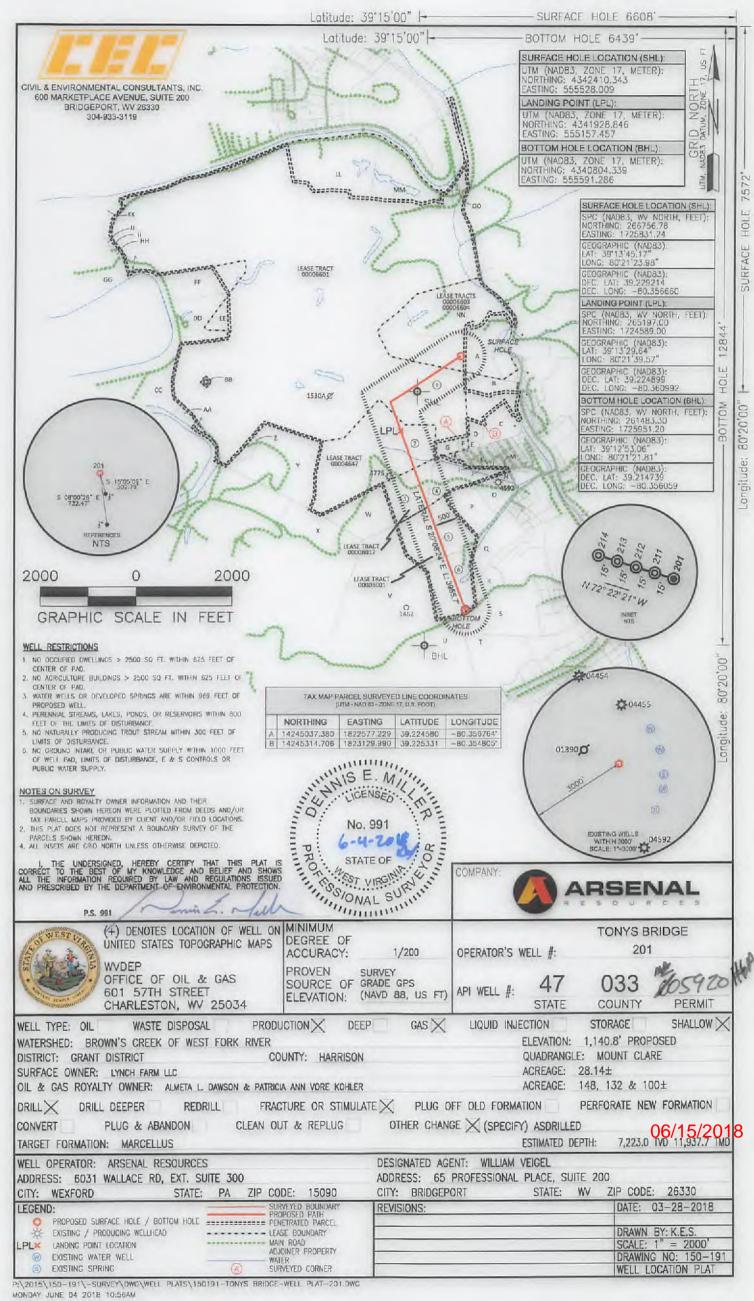

# STATE OF WEST VIRGINIA DEPARTMENT OF ENVIRONMENTAL PROTECTION, OFFICE OF OIL AND GAS WELL WORK PERMIT APPLICATION

| 1) Well Opera                     | tor: Arsenal         | Resource              | s          | 494519412                              | Harrison               | Grant             | Mount Clare                   |
|-----------------------------------|----------------------|-----------------------|------------|----------------------------------------|------------------------|-------------------|-------------------------------|
|                                   |                      |                       |            | Operator ID                            | County                 | District          | Quadrangle                    |
| 2) Operator's                     | Well Number:         | Tony's Br             | ridge 201  | Well Pa                                | ad Name: Ton           | y's Bridge        |                               |
| 3) Farm Name                      | /Surface Own         | er: Lynch             | Farm LLC   | Public Ro                              | ad Access: Co          | ounty Route       | 25                            |
| 4) Elevation, c                   | urrent ground        | 1141.                 | 1' El      | evation, proposed                      | l post-construc        | tion: 1140        | 0.8'                          |
| 5) Well Type                      | (a) Gas $\geq$ Other | (                     | Oil        | Uno                                    | derground Stor         | age               |                               |
|                                   |                      | Shallow<br>Horizontal | X          | Deep                                   |                        |                   | - David                       |
| 6) Existing Pac                   | d: Yes or No         | Yes                   |            |                                        |                        |                   | 3/20/2018                     |
| 7) Proposed Ta                    | arget Formatio       | n(s), Depth           |            | ipated Thickness<br>/D Base), 100 ft., |                        | Pressure(s):      | 3/20/2018                     |
| 8) Proposed To                    | otal Vertical D      | epth: 722             | :3'        |                                        |                        |                   |                               |
| 9) Formation a                    |                      | With the Land         | Marcellus  | Shale                                  |                        |                   |                               |
| 10) Proposed T                    | Total Measure        | d Depth:              | 11,937.7'  |                                        |                        |                   |                               |
| 11) Proposed I                    | Horizontal Leg       | Length:               | 3,955.7'   |                                        |                        |                   |                               |
| 12) Approxima                     | ate Fresh Wate       | er Strata De          | epths:     | 25, 200, 215, 2                        | 50'                    |                   |                               |
| 13) Method to                     | Determine Fre        | esh Water I           | Depths: 0  | ffsetting wells reported wa            | ater depths (033-04454 | 4, 033-04455, 033 | -04558, 033-04692, 033-04775) |
| 14) Approxima                     | ate Saltwater I      | Depths: 23            | 300'       |                                        |                        |                   |                               |
| 15) Approxima                     | ite Coal Seam        | Depths: F             | Pittsburgh | - 37.5'                                |                        | Offic             | RECEIVED<br>Se of Oil and Gas |
|                                   |                      |                       |            | ne, karst, other):                     | None known             |                   | AR 3 0 2018                   |
| 17) Does Propo<br>directly overly |                      |                       |            | ns<br>Yes                              | N                      | o none kno        | Department of Internation     |
| (a) If Yes, pro                   | ovide Mine In:       | fo: Name              | :          |                                        |                        |                   |                               |
|                                   |                      | Depth                 | :          |                                        |                        |                   |                               |
|                                   |                      | Seam:                 |            |                                        |                        |                   |                               |
|                                   |                      | Owne                  | r:         |                                        |                        |                   |                               |

- 21) Total Area to be disturbed, including roads, stockpile area, pits, etc., (acres): 23.82
- 22) Area to be disturbed for well pad only, less access road (acres): 3.28
- 23) Describe centralizer placement for each casing string: