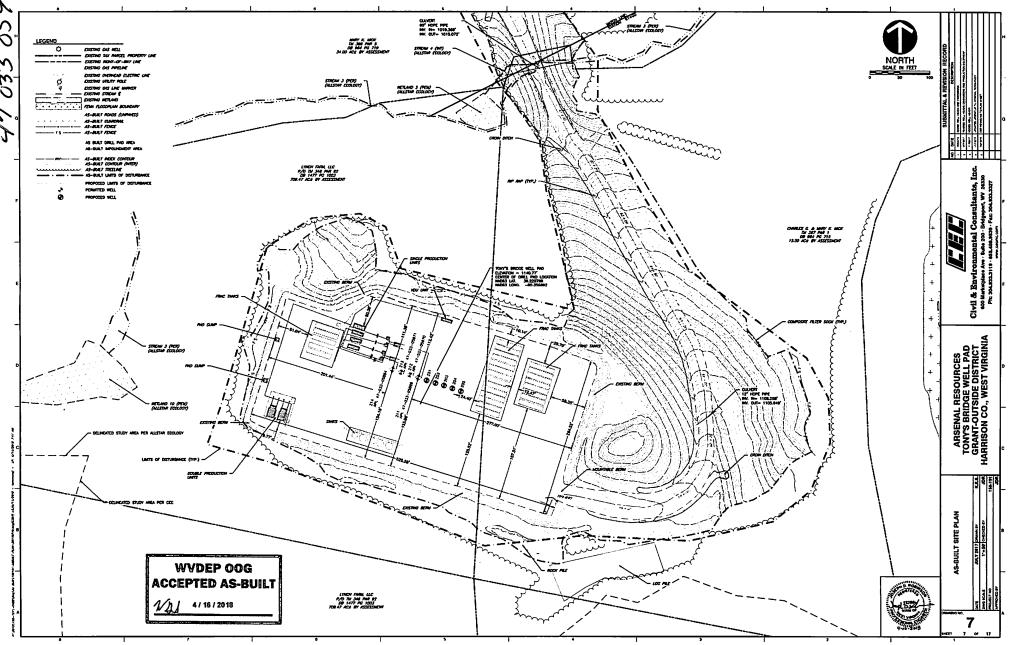

- 21) Total Area to be disturbed, including roads, stockpile area, pits, etc., (acres): 23.82
- 22) Area to be disturbed for well pad only, less access road (acres): 3.28
- 23) Describe centralizer placement for each casing string:

24"- No centralizers 13 3/8" - one bow spring centralizer on every other joint 9 5/8" - one bow spring centralizer every third joint from TD to surface 5 ½" - one semi rigid centralizer on every joint from TD of casing to end of curve. Then every other joint to KOP. Every third joint from KOP to 2,500'; there will be no centralizers from 2,500 to surface.

24) Describe all cement additives associated with each cement type:

24" will be circulated to surface. The 13 3/8" casing will be cemented to surface with Class A cement and no greater than 3% CaCl (calcium chloride). The 9 5/8" casing will be cemented to surface with Class A cement, & no greater than 3% calcium chloride. The 5 1/2" production string will be cemented back to 2,250' (+/-150' above the casing shoe for the 9 5/8") with Class A and 50/50 Poz cement retarded (to extend pumpability) cellophane flaked for fluid loss, Bentonite gel as an extender (increased pumpability and fluid loss), a defoaming agent to decrease cement foaming during mixing to insure the cement is of proper weight to placement and possibly gypsum gas blocking additive to aid in blocking/gas migration (in combination with other additive mentioned here, helps cement achieve a "right angle" set) during the plastic phase of the cement set-up.