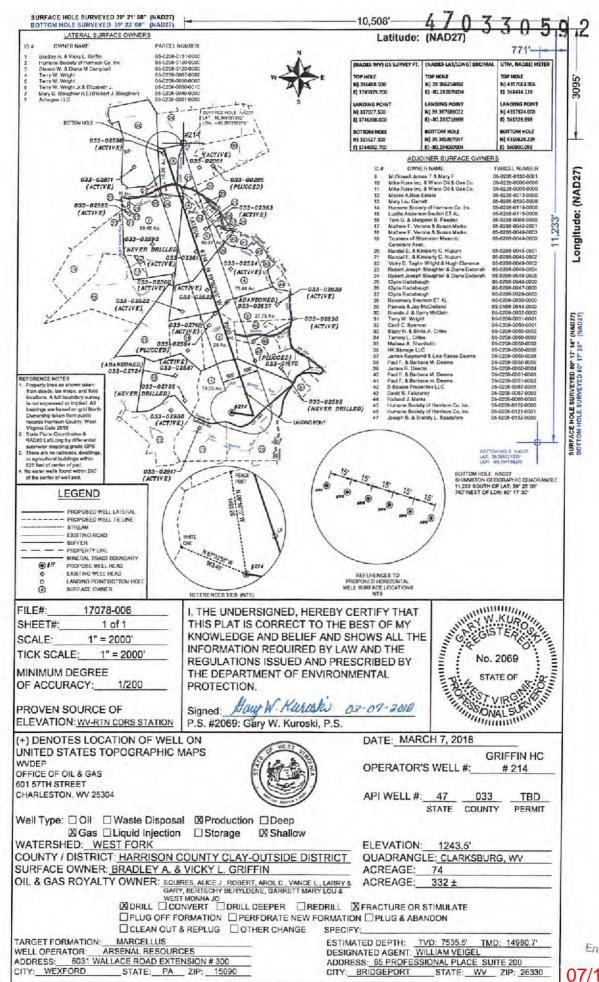

# STATE OF WEST VIRGINIA DEPARTMENT OF ENVIRONMENTAL PROTECTION, OFFICE OF OIL AND GAS WELL WORK PERMIT APPLICATION

| 1) Well Operat                    | or: Arsenal     | Resources     |             | 494519412                                | Harrison               | Clay              | Clarksburg                    |
|-----------------------------------|-----------------|---------------|-------------|------------------------------------------|------------------------|-------------------|-------------------------------|
|                                   |                 |               |             | Operator ID                              | County                 | District          | Quadrangle                    |
| 2) Operator's V                   | Well Number:    | Griffin HC    | 214         | Well P                                   | ad Name: Griff         | fin HC            |                               |
| 3) Farm Name/                     | Surface Owne    | er: Bradley A | . & Vicky L | Griffin Public Re                        | oad Access: SF         | R 131             |                               |
| 4) Elevation, co                  | urrent ground:  | 1243.41       | 'E          | levation, propose                        | d post-construc        | tion: 1243.       | .5'                           |
| 5) Well Type                      | (a) Gas X       |               | Oil _       | Un                                       | derground Stor         | age               |                               |
|                                   | Other           |               |             |                                          |                        |                   |                               |
|                                   | (b)If Gas       | Shallow       | X           | Deep                                     |                        |                   | SDIE HI3/2018                 |
|                                   |                 | Horizontal    | X           |                                          |                        |                   | 5/12/2010                     |
| 6) Existing Pac                   | d: Yes or No    | No            |             |                                          | _                      |                   | MID.                          |
|                                   | •               |               |             | cipated Thickness<br>tom- 7547, Anticipa |                        |                   | ted Pressure- 0.5 psi/ft      |
| 8) Proposed To                    | otal Vertical D | epth: 7535    | 5.5ft       |                                          |                        |                   |                               |
| 9) Formation a                    |                 |               | /larcellu   | s                                        |                        |                   |                               |
| 10) Proposed T                    | Total Measure   | Depth: 1      | 4980.7f     | it                                       | - 4                    |                   |                               |
| 11) Proposed I                    | Horizontal Leg  | Length: 7     | 003.2ft     |                                          |                        |                   |                               |
| 12) Approxima                     | ate Fresh Wate  | r Strata Dep  | oths:       | 181ft, 221ft, 2                          | 85ft, 357ft, 401       | lft, 468ft, 5     | 11ft √                        |
| 13) Method to                     | Determine Fre   | sh Water D    | epths:      | Offsetting wells reported v              | vater depths (033-0290 | 3, 033-02918, 033 | 3-09250, 033-30590, 033-02913 |
| 14) Approxima                     | ate Saltwater I | Depths: 77    | 1ft , 9521  | ft                                       |                        |                   |                               |
| 15) Approxima                     | ate Coal Seam   | Depths: R     | edstone     | Coal- 286ft, Pit                         | tsburgh Coal-          | 316ft             |                               |
| 16) Approxima                     | ate Depth to Po | ossible Voic  | l (coal m   | ine, karst, other):                      | Open mine v            | oid possibl       | e at 316ft                    |
| 17) Does Propo<br>directly overly |                 |               |             | Yes                                      | N                      | o X               |                               |
| (a) If Yes, pro                   | ovide Mine In   | fo: Name:     |             |                                          |                        |                   |                               |
|                                   |                 | Depth:        |             |                                          |                        |                   |                               |
|                                   |                 | Seam:         |             |                                          |                        |                   | Office of Oil and Ga          |
|                                   |                 | Owner         | :           |                                          |                        |                   | APR 6 2018                    |

WV Department of Environmental Protection

API NO. 47- 033

OPERATOR WELL NO. Griffin HC 214

Well Pad Name: Griffin HC

47 0 3 3 0 5 9 2 1

18)

#### CASING AND TUBING PROGRAM

| TYPE         | Size<br>(in) | New<br>or<br>Used | Grade | Weight per ft.<br>(lb/ft) | FOOTAGE: For<br>Drilling (ft) | INTERVALS:<br>Left in Well<br>(ft) | CEMENT:<br>Fill-up<br>(Cu. Ft.)/CTS |
|--------------|--------------|-------------------|-------|---------------------------|-------------------------------|------------------------------------|-------------------------------------|
| Conductor    | 26           | Used              |       | 102.7                     | 80                            | 80 🗸                               | CTS                                 |
| Fresh Water  | 13.375       | New               | J-55  | 54.5                      | 600                           | 600 V                              | CTS                                 |
| Coal         |              |                   |       |                           |                               | ,                                  |                                     |
| Intermediate | 9.625        | New               | J-55  | 40                        | 2,000                         | 2,000                              | CTS                                 |
| Production   | 5.5          | New               | P-110 | 20                        | 14,981                        | 14,981                             | TOC @ 1,850                         |
| Tubing       |              |                   |       |                           |                               |                                    |                                     |
| Liners       |              |                   |       |                           |                               |                                    |                                     |

50W 4/3/2018

| TYPE         | Size (in) | Wellbore<br>Diameter (in) | Wall<br>Thickness<br>(in) | Burst Pressure<br>(psi) | Anticipated Max. Internal Pressure (psi) | Cement<br>Type    | Cement Yield (cu. ft./k) |
|--------------|-----------|---------------------------|---------------------------|-------------------------|------------------------------------------|-------------------|--------------------------|
| Conductor    | 26        | 36                        |                           |                         | 0                                        | Class A, 3% CaCl2 | 1.2                      |
| Fresh Water  | 13.375    | 17.5                      | 0.38                      | 2,730                   | 900                                      | Class A, 3% CaCl2 | 1.2                      |
| Coal         |           |                           |                           |                         |                                          |                   |                          |
| Intermediate | 9.625     | 12.25                     | 0.395                     | 3,950                   | 1,500                                    | Class A, 3% CaCl2 | 1.29                     |
| Production   | 5.5       | 8.5-8.75                  | 0.361                     | 12,640                  | 9,500                                    | Class A/50:50 Poz | 1.29/1.34                |
| Tubing       |           |                           |                           |                         | 5,000                                    |                   |                          |
| Liners       |           |                           |                           |                         | N/A                                      |                   |                          |

- 21) Total Area to be disturbed, including roads, stockpile area, pits, etc., (acres): 44.270
- 22) Area to be disturbed for well pad only, less access road (acres): 19.167
- 23) Describe centralizer placement for each casing string:

26"- No centralizers 13 3/8" – one bow spring centralizer on every other joint 9 5/8" – one bow spring centralizer every third joint from TD to surface 5 ½" – one semi rigid centralizer on every joint from TD of casing to end of curve. Then every other joint to KOP. Every third joint from KOP to 2,100'; there will be no centralizers from 2,100 to surface.

24) Describe all cement additives associated with each cement type:

26" will be circulated to surface. The 13 3/8" casing will be cemented to surface with Class A cement and no greater than 3% CaCl (calcium chloride). The 9 5/8" casing will be cemented to surface with Class A cement, & no greater than 3% calcium chloride. The 5 1/2" production string will be cemented back to 1,850' (+/-150' above the casing shoe for the 9 5/8") with Class A and 50/50 Poz cement retarded (to extend pumpability) cellophane flaked for fluid loss, Bentonite gel as an extender (increased pumpability and fluid loss), a defoaming agent to decrease cement foaming during mixing to insure the cement is of proper weight to placement and possibly gypsum gas blocking additive to aid in blocking/gas migration (in combination with other additive mentioned here, helps cement achieve a "right angle" set) during the plastic phase of the cement set-up.