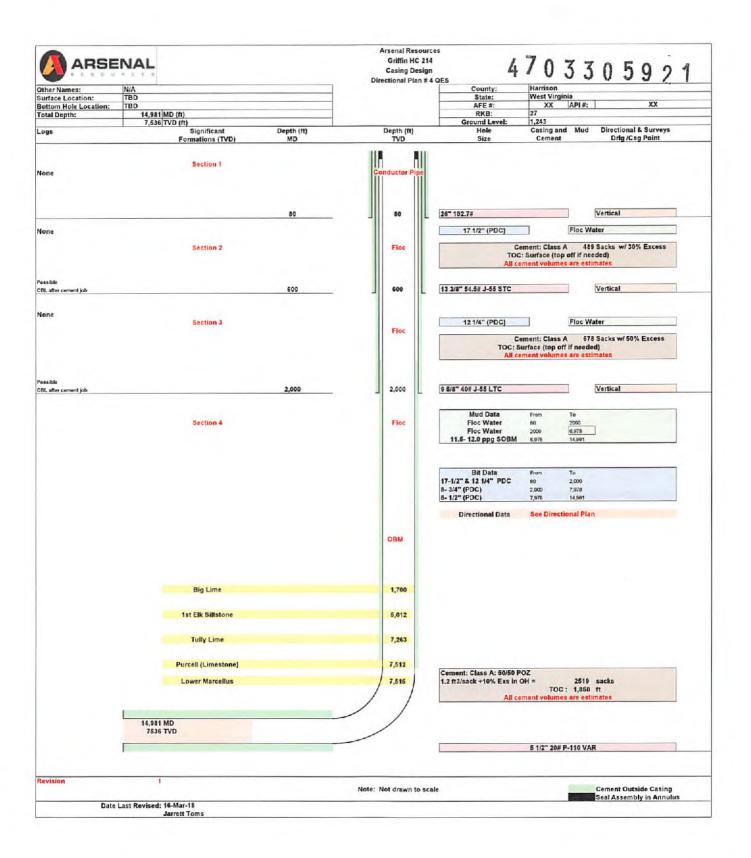

#### CASING AND TUBING PROGRAM

| TYPE         | Size<br>(in) | New<br>or<br>Used | Grade | Weight per ft.<br>(lb/ft) | FOOTAGE: For<br>Drilling (ft) | INTERVALS:<br>Left in Well<br>(ft) | CEMENT:<br>Fill-up<br>(Cu. Ft.)/CTS |
|--------------|--------------|-------------------|-------|---------------------------|-------------------------------|------------------------------------|-------------------------------------|
| Conductor    | 26           | Used              |       | 102.7                     | 80                            | 80 🗸                               | CTS                                 |
| Fresh Water  | 13.375       | New               | J-55  | 54.5                      | 600                           | 600 V                              | CTS                                 |
| Coal         |              |                   |       |                           |                               | ,                                  |                                     |
| Intermediate | 9.625        | New               | J-55  | 40                        | 2,000                         | 2,000                              | CTS                                 |
| Production   | 5.5          | New               | P-110 | 20                        | 14,981                        | 14,981                             | TOC @ 1,850                         |
| Tubing       |              |                   |       |                           |                               |                                    |                                     |
| Liners       |              |                   |       |                           |                               |                                    |                                     |

50W 4/3/2018

| TYPE         | Size (in) | Wellbore<br>Diameter (in) | Wall<br>Thickness<br>(in) | Burst Pressure<br>(psi) | Anticipated Max. Internal Pressure (psi) | Cement<br>Type    | Cement Yield (cu. ft./k) |
|--------------|-----------|---------------------------|---------------------------|-------------------------|------------------------------------------|-------------------|--------------------------|
| Conductor    | 26        | 36                        |                           |                         | 0                                        | Class A, 3% CaCl2 | 1.2                      |
| Fresh Water  | 13.375    | 17.5                      | 0.38                      | 2,730                   | 900                                      | Class A, 3% CaCl2 | 1.2                      |
| Coal         |           |                           |                           |                         |                                          |                   |                          |
| Intermediate | 9.625     | 12.25                     | 0.395                     | 3,950                   | 1,500                                    | Class A, 3% CaCl2 | 1.29                     |
| Production   | 5.5       | 8.5-8.75                  | 0.361                     | 12,640                  | 9,500                                    | Class A/50:50 Poz | 1.29/1.34                |
| Tubing       |           |                           |                           |                         | 5,000                                    |                   |                          |
| Liners       |           |                           |                           |                         | N/A                                      |                   |                          |

The well will be started with a conductor rig drilling a 36" hole to Conductor programmed depth then running 26" casing and circulate cement back to surface. The conductor rig will move out and the drilling rig will move in and rig up. The drilling rig will then spud a 17 ½" hole and drill to fresh water casing (Surface) to the programmed depth, Run 13- 3/8" casing and cement to surface. The rig will continue drilling a 12- ¼" intermediate hole to the programmed depth, run 9- 5/8" casing and cement to surface. The rig with then continue to drill an 8- ¾" hole to a designed KOP. We will then start drilling the curve and lateral section to the programmed total measured depth, run 5 ½" casing and cement according to the program.

26"- No centralizers 13 3/8" – one bow spring centralizer on every other joint 9 5/8" – one bow spring centralizer every third joint from TD to surface 5 ½" – one semi rigid centralizer on every joint from TD of casing to end of curve. Then every other joint to KOP. Every third joint from KOP to 2,100'; there will be no centralizers from 2,100 to surface.

24) Describe all cement additives associated with each cement type:

26" will be circulated to surface. The 13 3/8" casing will be cemented to surface with Class A cement and no greater than 3% CaCl (calcium chloride). The 9 5/8" casing will be cemented to surface with Class A cement, & no greater than 3% calcium chloride. The 5 1/2" production string will be cemented back to 1,850' (+/-150' above the casing shoe for the 9 5/8") with Class A and 50/50 Poz cement retarded (to extend pumpability) cellophane flaked for fluid loss, Bentonite gel as an extender (increased pumpability and fluid loss), a defoaming agent to decrease cement foaming during mixing to insure the cement is of proper weight to placement and possibly gypsum gas blocking additive to aid in blocking/gas migration (in combination with other additive mentioned here, helps cement achieve a "right angle" set) during the plastic phase of the cement set-up.