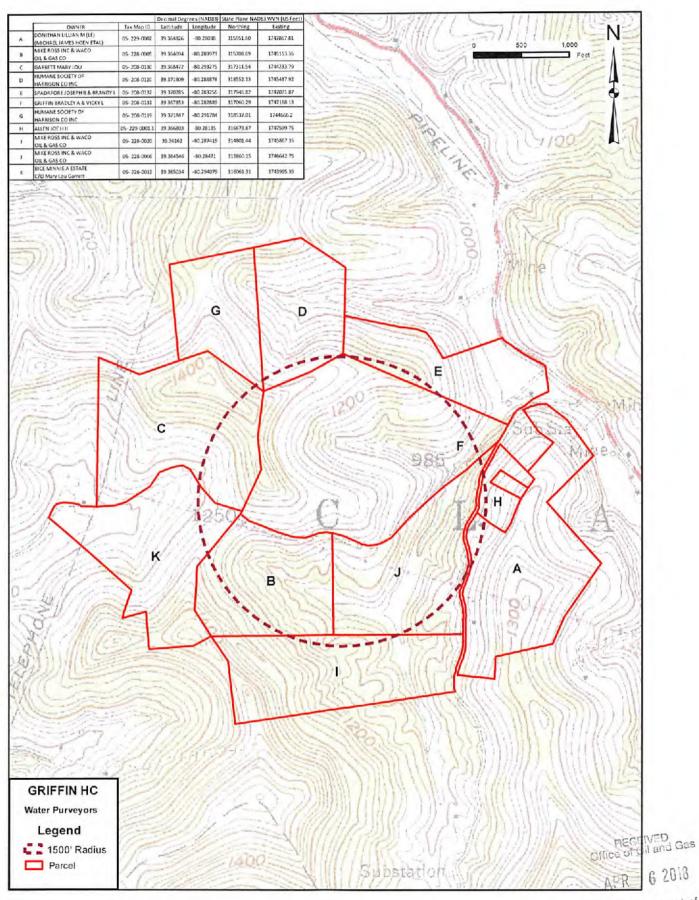

### **PERMIT CONDITIONS**

West Virginia Code § 22-6A-8(d) allows the Office of Oil and Gas to place specific conditions upon this permit. Permit conditions have the same effect as law. <u>Failure to adhere to the specified permit conditions may result in enforcement action.</u>

#### **CONDITIONS**

- 1. This proposed activity may require permit coverage from the United States Army Corps of Engineers (USACE). Through this permit, you are hereby being advised to consult with USACE regarding this proposed activity.
- 2. If the operator encounters an unanticipated void, or an anticipated void at an unanticipated depth, the operator shall notify the inspector within 24 hours. Modifications to the casing program may be necessary to comply with W. Va. Code § 22-6A-5a (12), which requires drilling to a minimum depth of thirty feet below the bottom of the void, and installing a minimum of twenty (20) feet of casing. Under no circumstance should the operator drill more than one hundred (100) feet below the bottom of the void or install less than twenty (20) feet of casing below the bottom of the void.
- 3. When compacting fills, each lift before compaction shall not be more than 12 inches in height, and the moisture content of the fill material shall be within limits as determined by the Standard Proctor Density test of the actual soils used in specific engineered fill, ASTM D698, Standard Test Method for Laboratory Compaction Characteristics of Soil Using Standard Effort, to achieve 95 % compaction of the optimum density. Each lift shall be tested for compaction, with a minimum of two tests per lift per acre of fill. All test results shall be maintained on site and available for review.
- 4. Operator shall install signage per § 22-6A-8g (6) (B) at all source water locations included in their approved water management plan within 24 hours of water management plan activation.
- Oil and gas water supply wells will be registered with the Office of Oil and Gas and all such wells will be constructed and plugged in accordance with the standards of the Bureau for Public Health set forth in its Legislative rule entitled Water Well Regulations, 64 C.S.R. 19. Operator is to contact the Bureau of Public Health regarding permit requirements. In lieu of plugging, the operator may transfer the well to the surface owner upon agreement of the parties. All drinking water wells within fifteen hundred feet of the water supply well shall be flow tested by the operator upon request of the drinking well owner prior to operating the water supply well.
- 6. Pursuant to the requirements pertaining to the sampling of domestic water supply wells/springs the operator shall, no later than thirty (30) days after receipt of analytical data provide a written copy to the Chief and any of the users who may have requested such analyses.
- 7. 24 hours prior to the initiation of the completion process the operator shall notify the Chief or his designee.
- 8. During the completion process the operator shall monitor annular pressures and report any anomaly noticed to the chief or his designee immediately.
- 9. If any explosion or other accident causing loss of life or serious personal injury occurs in or about a well or well work on a well, the well operator or its contractor shall give notice, stating the particulars of the explosion or accident, to the oil and gas inspector and the Chief, within 24 hours of said accident.
- 10. During the casing and cementing process, in the event cement does not return to the surface, the oil and gas inspector shall be notified within 24 hours.