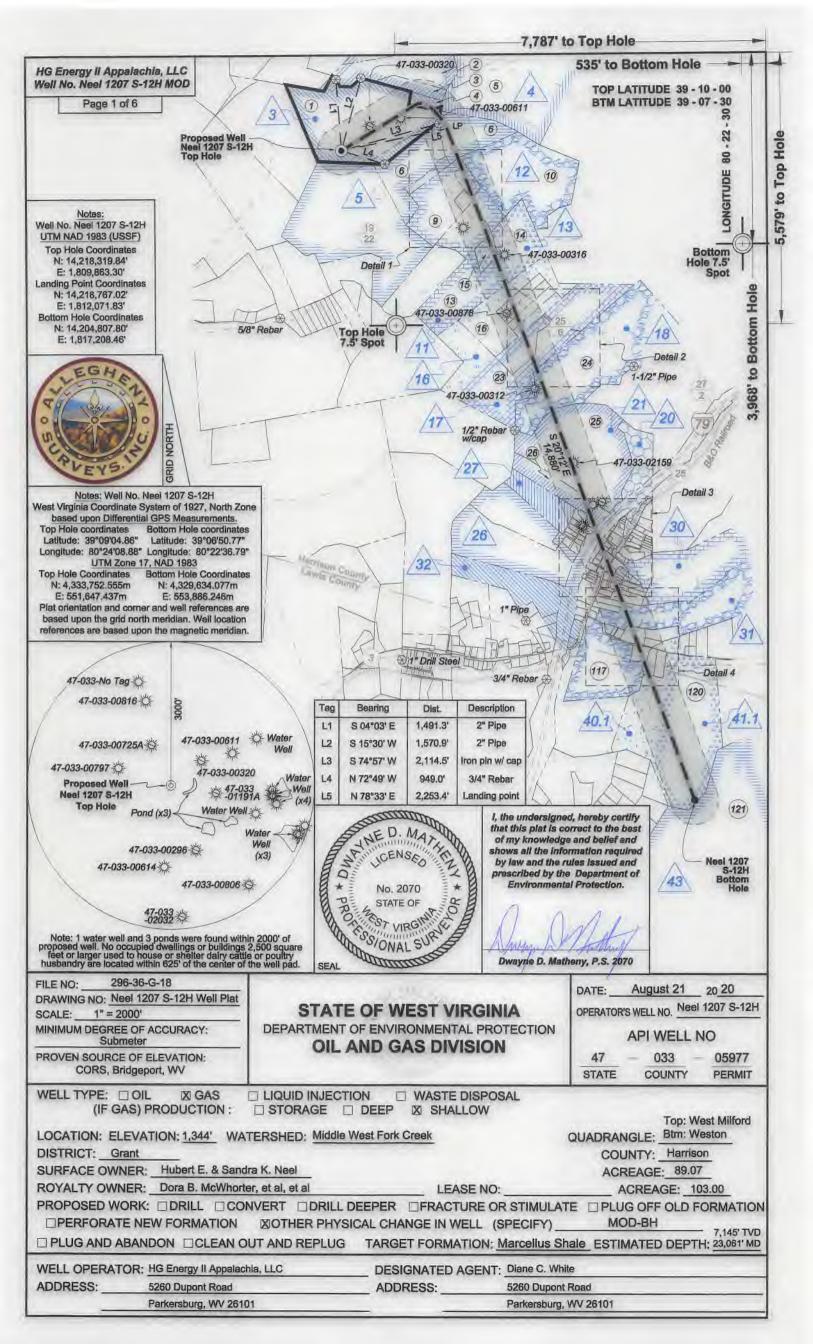

## STATE OF WEST VIRGINIA DEPARTMENT OF ENVIRONMENTAL PROTECTION, OFFICE OF OIL AND GAS WELL WORK PERMIT APPLICATION

| 1) Well Operator: HG Energy                                                            | II Appalachia,          | 494519932           | Harrison       | Union        | West Milford 7.5'                         |
|----------------------------------------------------------------------------------------|-------------------------|---------------------|----------------|--------------|-------------------------------------------|
|                                                                                        |                         | Operator ID         | County         | District     | Quadrangle                                |
| 2) Operator's Well Number: Ne                                                          | el 1207 S-12H           | Well Pag            | d Name: Nee    | 1207         |                                           |
| 3) Farm Name/Surface Owner:                                                            | HG Energy II Appalac    | hia, LLC Public Roa | d Access: Hi   | dden Valle   | y Rd @ SR 19                              |
| 4) Elevation, current ground:                                                          | 1354' E                 | levation, proposed  | post-construct | tion: 1344'  | y .                                       |
| 5) Well Type (a) Gas X Other                                                           | Oil                     | Und                 | erground Stora | ige          |                                           |
|                                                                                        | llow <u>x</u> izontal x | Deep                |                |              | 5000<br>8/27/2020                         |
| 6) Existing Pad: Yes or No No                                                          |                         |                     |                |              | 8/27/2020                                 |
| 7) Proposed Target Formation(s)<br>Marcellus at 7076'/7158' and 8                      |                         |                     |                | Pressure(s): |                                           |
| 8) Proposed Total Vertical Deptl                                                       | 1: 7145'                |                     |                |              |                                           |
| 9) Formation at Total Vertical D                                                       | epth: Marcellus         | S                   |                |              |                                           |
| 10) Proposed Total Measured Do                                                         | epth: 23,061'           |                     |                |              |                                           |
| 11) Proposed Horizontal Leg Le                                                         | ngth: 14,880'           |                     |                | 0            | RECEIVED<br>ffice of Oil and Gas          |
| 12) Approximate Fresh Water St                                                         | rata Depths:            | 135', 245', 425',   | 630', 731'     |              | AUG 3 1 2020                              |
| <ul><li>13) Method to Determine Fresh</li><li>14) Approximate Saltwater Dept</li></ul> | Trater Depails.         | Nearest offset we   | II data        | Env          | WV Department of<br>ironmental Protection |
| 15) Approximate Coal Seam Dep                                                          |                         | NOT NOT THE         | 9'             |              |                                           |
| 16) Approximate Depth to Possi                                                         |                         |                     |                |              |                                           |
| 17) Does Proposed well location directly overlying or adjacent to                      | contain coal sea        |                     |                | o X          |                                           |
| (a) If Yes, provide Mine Info:                                                         | Name:                   |                     |                |              |                                           |
|                                                                                        | Depth:                  |                     |                |              |                                           |
|                                                                                        | Seam:                   |                     |                |              |                                           |
|                                                                                        | Owner;                  |                     |                |              |                                           |

Well Pad Name: Neel 1207

19) Describe proposed well work, including the drilling and plugging back of any pilot hole:

Drill the vertical depth to the Marcellus at an estimated total vertical depth of approximately 7145 feet. Drill horizontal leg to estimated 14,880' lateral length, 23,061' TMD. Hydraulically fracture, stimulate and be capable of producing from the Marcellus Formation. Should we encounter an unanticipated void in the coal, we will install a minimum of 20' of casing below the void but not more than 100' below the void, set a basket and grout to surface. We plan to run an ACP above the Gantz/Dominion Storage interval to aid in sealing off and isolating the storage interval.

## Marcellus Shale Horizontal

|                            |       |                                |              |                         |                           | Harrison County, WV |                       |                 |                                                    |                                                             |                                                                                                       |                                                                 |                                                   |                                                  |                                                    |                                                    |                                             |                                                     |                  |                               |                                   |                         |      |                                            |                              |  |  |
|----------------------------|-------|--------------------------------|--------------|-------------------------|---------------------------|---------------------|-----------------------|-----------------|----------------------------------------------------|-------------------------------------------------------------|-------------------------------------------------------------------------------------------------------|-----------------------------------------------------------------|---------------------------------------------------|--------------------------------------------------|----------------------------------------------------|----------------------------------------------------|---------------------------------------------|-----------------------------------------------------|------------------|-------------------------------|-----------------------------------|-------------------------|------|--------------------------------------------|------------------------------|--|--|
|                            |       |                                |              |                         |                           |                     | 1207 S                | -12H SI         | 1L                                                 | 14                                                          | 1218319.84N 18098                                                                                     | 63.3E                                                           |                                                   |                                                  |                                                    |                                                    |                                             |                                                     |                  |                               |                                   |                         |      |                                            |                              |  |  |
| ound Ele                   | vatio | on                             |              | 1343                    | (A                        |                     | 1207 S-12H LP         |                 |                                                    |                                                             | 14218767.02N 1812071.83E                                                                              |                                                                 |                                                   |                                                  |                                                    |                                                    |                                             |                                                     |                  |                               |                                   |                         |      |                                            |                              |  |  |
| Azm                        |       |                                |              | 159.79                  | 8°                        |                     | 1207 S                | -12H BI         | HL                                                 | 14                                                          | 1204807.8N 181720                                                                                     | 8.46E                                                           |                                                   |                                                  |                                                    |                                                    |                                             |                                                     |                  |                               |                                   |                         |      |                                            |                              |  |  |
| ELLBORE DI                 | AGRA  | vi                             | HOLE         | CASING                  | GEOLOGY                   | ТОР                 | BASE                  | MUD             | CEMENT                                             | CENTRALIZERS CONDITIONING COMMENTS                          |                                                                                                       |                                                                 |                                                   |                                                  |                                                    |                                                    |                                             |                                                     |                  |                               |                                   |                         |      |                                            |                              |  |  |
|                            |       |                                | 30"          | 30" 157.5#<br>LS        | Conductor                 | 0                   | 120                   | AIR             | N/A, Casing to be drilled in w/ Dual Rotary Rig    | N/A                                                         | Ensure the hole is clean at TD.                                                                       | Conductor casing = 0.5" v                                       |                                                   |                                                  |                                                    |                                                    |                                             |                                                     |                  |                               |                                   |                         |      |                                            |                              |  |  |
|                            |       | × -                            |              |                         | Fresh Water               | 0                   | 135, 637,<br>731      |                 | 15.6 ppg PNE-1 + 3%                                |                                                             | Once casing is at setting depth, circulate a minimum                                                  | Surface casing = 0.438" v                                       |                                                   |                                                  |                                                    |                                                    |                                             |                                                     |                  |                               |                                   |                         |      |                                            |                              |  |  |
|                            |       | ×                              | 24"          | 20"<br>94# J-55         | Coal                      | 1004                | 1009                  | AIR             | bwoc CaCl<br>40% Excess                            | Centralized every 3<br>joints to surface                    | of one hole volume with                                                                               | thickness                                                       |                                                   |                                                  |                                                    |                                                    |                                             |                                                     |                  |                               |                                   |                         |      |                                            |                              |  |  |
|                            |       | ,                              |              | 34# 0-00                | Surface / FW              | 0                   | 1100                  |                 | Yield=1.20 / CTS                                   | joints to surface                                           | Fresh Water prior to<br>pumping cement.                                                               | Burst=2110 psi                                                  |                                                   |                                                  |                                                    |                                                    |                                             |                                                     |                  |                               |                                   |                         |      |                                            |                              |  |  |
| 11                         |       | ^-                             |              |                         |                           |                     |                       |                 | Lead: 15.4 ppg PNE-1 +                             | Bow Spring on every                                         | Once casing is at setting                                                                             |                                                                 |                                                   |                                                  |                                                    |                                                    |                                             |                                                     |                  |                               |                                   |                         |      |                                            |                              |  |  |
|                            |       |                                |              | 40 0/0# 60#             | Little/Big Lime           | 1552 / 1594         | 1564 / 1644           | AIR / KCL       | 2.5% bwoc CaCl<br>40% Excess / Tail: 15.9          | joint                                                       | depth, Circulate and condition at TD. Circulate a minimum of one hole volume prior to pumping cement. | Intermediate casing = 0.480<br>wall thickness<br>Burst=3450 psi |                                                   |                                                  |                                                    |                                                    |                                             |                                                     |                  |                               |                                   |                         |      |                                            |                              |  |  |
| 18                         | 114   | ×                              | 17.5"        | 13-3/8" 68#<br>J-55 BTC | Injun / Gantz (Storage)   | 1652 / 1982         | 1762 / 2052           | Salt<br>Polymer | ppg PNE-1 + 2.5% bwoc<br>CaCl<br>zero% Excess. CTS | *will also be running<br>ACP for isolating<br>storage zone* |                                                                                                       |                                                                 |                                                   |                                                  |                                                    |                                                    |                                             |                                                     |                  |                               |                                   |                         |      |                                            |                              |  |  |
|                            |       |                                |              |                         | Intermediate 1            | 0                   | 2200                  | Polymer         |                                                    |                                                             |                                                                                                       |                                                                 |                                                   |                                                  |                                                    |                                                    |                                             |                                                     |                  |                               |                                   |                         |      |                                            |                              |  |  |
| ×                          | ×     | ×                              | ×            | ×                       | x '                       | x '                 | x                     | x               | x                                                  | x                                                           | x                                                                                                     | x '                                                             |                                                   |                                                  | Fifty / Thirty Foot                                | 2091 / 2182                                        | 2151 / 2192                                 |                                                     | Land of American |                               | A CONTRACTOR OF THE CONTRACTOR    |                         |      |                                            |                              |  |  |
|                            |       |                                |              |                         |                           |                     | Gordon Stray / Gordon | 2218 / 2278     | 2278 / 2465                                        | AIR / KCL                                                   | Lead: 15.4 ppg PNE-1 +<br>2.5% bwoc CaCl                                                              | Bow Spring on first 2                                           | Once casing is at setting<br>depth, Circulate and | passas paid to the A.                            |                                                    |                                                    |                                             |                                                     |                  |                               |                                   |                         |      |                                            |                              |  |  |
|                            |       |                                |              |                         | ×                         | ×                   | ×                     | 12.25"          | 9-5/8" 40#<br>J-55 BTC                             | 5th Sand                                                    | 2525                                                                                                  | 2537                                                            | Salt                                              | 40% Excess / Tail: 15.9<br>ppg PNE-1 + 2.5% bwoc | joints then every third<br>joint to 100' form      | condition mud at TD.<br>Circulate a minimum of one | Intermediate casing = 0.3<br>wall thickness |                                                     |                  |                               |                                   |                         |      |                                            |                              |  |  |
| ×                          | X     |                                |              |                         |                           |                     |                       | ×               | 1,55.5.                                            | U-33 B10                                                    | Bayard / Warren                                                                                       | 2591 / 2891                                                     | 2601 / 2931                                       | Polymer                                          | CaCl                                               | surface                                            | hole volume prior to                        | Burst=3950 psi                                      |                  |                               |                                   |                         |      |                                            |                              |  |  |
|                            |       |                                |              |                         | Intermediate 2            | 0                   | 3000                  |                 | zero% Excess. CTS                                  |                                                             | pumping cement.                                                                                       |                                                                 |                                                   |                                                  |                                                    |                                                    |                                             |                                                     |                  |                               |                                   |                         |      |                                            |                              |  |  |
| ×                          | X     |                                |              |                         |                           |                     | Speechley             | 3211            | 3231                                               |                                                             |                                                                                                       | 8.04.00.00.00.00                                                |                                                   |                                                  |                                                    |                                                    |                                             |                                                     |                  |                               |                                   |                         |      |                                            |                              |  |  |
| n                          |       |                                | o envisar    |                         | Balltown                  | 3438                | 3448                  | 9.0ppg          |                                                    | Run 1 spiral centralizer every 5 joints from the            |                                                                                                       |                                                                 |                                                   |                                                  |                                                    |                                                    |                                             |                                                     |                  |                               |                                   |                         |      |                                            |                              |  |  |
|                            | и.    | RECEIVED Office of Oil and Gas | g            | 9                       | og .                      | 00                  |                       |                 |                                                    |                                                             |                                                                                                       |                                                                 |                                                   |                                                  |                                                    |                                                    |                                             | 8.5" Vertical                                       | ucai             | Benson                        | 4529                              | 4544                    | SOBM | <u>Lead</u> : 14.5 ppg<br>POZ:PNE-1 + 0.3% | top of the curve to surface. |  |  |
|                            | ш     |                                |              |                         |                           |                     |                       |                 |                                                    |                                                             |                                                                                                       |                                                                 |                                                   |                                                  |                                                    |                                                    |                                             |                                                     |                  |                               |                                   |                         |      | bwoc R3 + 1% bwoc                          | surface.                     |  |  |
| WV Depart<br>Environmental | -     |                                |              |                         |                           |                     |                       |                 | Rhinestreet                                        | 6390                                                        | 6646                                                                                                  |                                                                 | EC1 + 0.75 gal/sk<br>FP13L + 0.3% bwoc            |                                                  | Once on bottom/TD with<br>casing, circulate at max |                                                    |                                             |                                                     |                  |                               |                                   |                         |      |                                            |                              |  |  |
| iro X                      |       |                                |              |                         |                           |                     | RECEIVE OF OIL        | Hice of         | REC<br>Office of                                   | HEC<br>Office of                                            | )ffice of                                                                                             | Office                                                          |                                                   | 2,700                                            | Cashaqua                                           | 6646                                               | 6746                                        |                                                     | MPA170           |                               | allowable pump rate for at        | Production casing = 0.4 |      |                                            |                              |  |  |
| Xae                        | X     |                                |              |                         |                           |                     |                       |                 |                                                    |                                                             |                                                                                                       |                                                                 | 5-1/2"<br>23#                                     | Middlesex                                        | 6746                                               | 6778                                               | 11.5ppg-                                    | <u>Tail</u> : 14.8 ppg PNE-1 + 0.35% bwoc R3 + 0.75 |                  | least 2x bottoms up, or until | wall thickness<br>Burst=16240 psi |                         |      |                                            |                              |  |  |
| Dart                       |       |                                |              |                         |                           |                     |                       | 8.5" Curve      | P-110 HP                                           | West River                                                  | 6778                                                                                                  | 6849                                                            | 12.5ppg                                           | gal/sk FP13L + 50%                               |                                                    | pressures indicate the hole                        | Note:Actual centralize                      |                                                     |                  |                               |                                   |                         |      |                                            |                              |  |  |
| and a                      |       |                                |              |                         | CDC HTQ                   | Burkett             | 6849                  | 6859            | SOBM                                               | bwoc ASCA1 + 0.5%<br>bwoc MPA170                            | Run 1 spiral centralizer<br>every 3 joints from the                                                   | is clean. Circulate a<br>minimum of one hole                    | schedules may be chang<br>due to hole conditions  |                                                  |                                                    |                                                    |                                             |                                                     |                  |                               |                                   |                         |      |                                            |                              |  |  |
| 17020<br>I Protection      | 1     |                                |              |                         | Tully Limestone           | 6859                | 6967                  |                 | 20% Excess                                         | 1st 5.5" long joint to the                                  | volume prior to pumping                                                                               | 555 1-1-1-1-1-1-1-1-1-1-1-1-1-1-1-1-1-1-                        |                                                   |                                                  |                                                    |                                                    |                                             |                                                     |                  |                               |                                   |                         |      |                                            |                              |  |  |
|                            |       | S                              |              |                         | Hamilton                  | 6967                | 7076                  |                 | Lead Yield=1.19<br>Tail Yield=1.94                 | top of the curve.                                           | cement.                                                                                               |                                                                 |                                                   |                                                  |                                                    |                                                    |                                             |                                                     |                  |                               |                                   |                         |      |                                            |                              |  |  |
|                            |       |                                |              |                         | Marcellus                 | 7076                | 7158                  | 11,5ppg-        | CTS                                                |                                                             |                                                                                                       |                                                                 |                                                   |                                                  |                                                    |                                                    |                                             |                                                     |                  |                               |                                   |                         |      |                                            |                              |  |  |
|                            |       |                                | 8.5" Lateral |                         | TMD / TVD<br>(Production) | 23061               | 7145                  | 12.5ppg<br>SOBM |                                                    |                                                             |                                                                                                       |                                                                 |                                                   |                                                  |                                                    |                                                    |                                             |                                                     |                  |                               |                                   |                         |      |                                            |                              |  |  |
| ×                          | X     |                                |              |                         | Onondaga                  | 7158                |                       | COLIN           |                                                    |                                                             |                                                                                                       |                                                                 |                                                   |                                                  |                                                    |                                                    |                                             |                                                     |                  |                               |                                   |                         |      |                                            |                              |  |  |
|                            |       |                                | Χ            | X                       | X                         | X                   |                       | X               | * X                                                | X                                                           | X                                                                                                     | λ                                                               |                                                   |                                                  |                                                    |                                                    |                                             |                                                     |                  |                               |                                   |                         |      |                                            |                              |  |  |