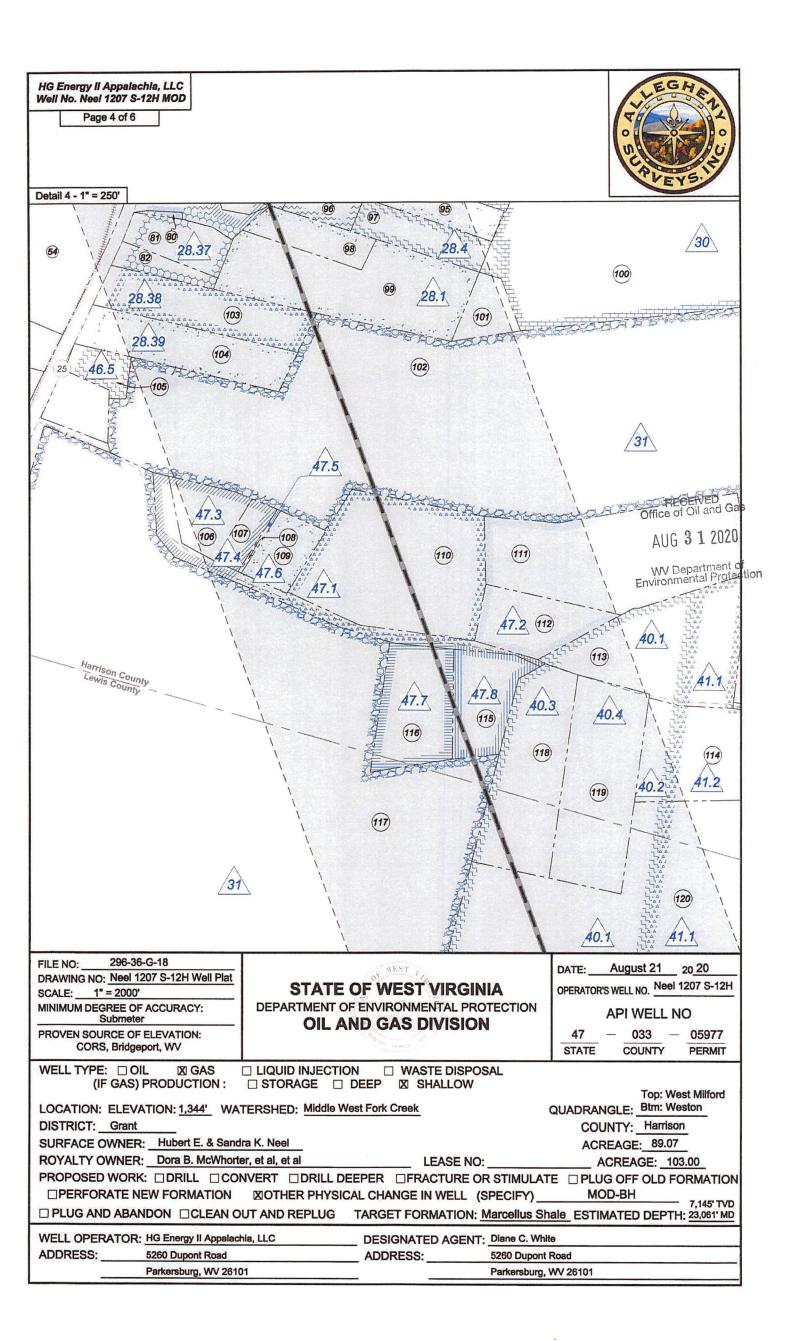

RECEIVED Office of Oil and Gas

AUG 3 1 2020

WV Department of Environmental Protection

|     |              | Harrison Co Union-Outside Dist.   |             |       |
|-----|--------------|-----------------------------------|-------------|-------|
| No. | TM / Par     | Owner                             | Bk/Pg       | Ac.   |
| 71  | 2004 / 51    | William W. Wright                 | 1013 / 518  | 0.50  |
| 72  | 2004 / 52    | William W. Wright                 | 1013 / 518  | 0.36  |
| 73  | 2004 / 62.1  | William W. Wright                 | W192 / 536  | 0.02  |
| 74  | 2004 / 62    | William W. Wright                 | W192 / 536  | 1.05  |
| 75  | 2004 / 73    | Jack & Debra J. Miller            | 1343 / 1222 | 0.50  |
| 76  | 2004 / 86    | Ralph E. Miller                   | 1042 / 329  | 0.38  |
| 77  | 2004 / 84    | Raiph E. Miller                   | 1042 / 329  | 0.38  |
| 78  | 2004 / 94    | Van J. Groves, II                 | 1429 / 632  | 0.46  |
| 79  | 2004 / 96    | Van J. Groves, II                 | 1429 / 632  | 0.01  |
| 80  | 2004 / 95    | Jonathon R. Shafferman            | 1567 / 1238 | 0.02  |
| 81  | 466 / 24     | Michael Davisson                  | 1264 / 975  | 0.66  |
| 82  | 466 / 23     | Michael Davisson                  | 1301 / 1009 | 0.34  |
| 83  | 2004 / 97    | Carol L. & Brian J. May           | 1338 / 190  | 0.39  |
| 84  | 2004 / 98    | Lonnie F. Lamb                    | 1581 / 800  | 0.20  |
| 85  | 2004 / 99    | c/o Assessors Office              |             | 1 Lo  |
| 86  | 2004 / 87    | Jonathon R. Shafferman            | 1567 / 1238 | 0.22  |
| 87  | 2004 / 86    | Jonathon R. Shafferman            | 1567 / 1238 | 0.20  |
| 88  | 2004 / 74    | Judith Ann Roberts                | W191 / 744  | 0.22  |
| 89  | 2004 / 76    | Christine M. Lynch                | F111 / 194  | 0.50  |
| 90  | 2004 / 77    | William W. Wright                 | W192 / 536  | 0.25  |
| 91  | 2004 / 78    | William W. Wright                 | W192 / 536  | 0.12  |
| 92  | 2004 / 80    | c/o Assessors Office              | /           | 1 Lo  |
| 93  | 2004 / 79    | William W. Wright                 | W192 / 536  | 0.19  |
| 94  | 2004 / 81    | Barbara & David Miller            | 1474 / 1187 | 0.50  |
| 95  | 2004 / 88    | Amanda & Rexanne Webb             | 1408 / 948  | 1.12  |
| 96  | 2004 / 100   | Barbara E. Rowan                  | 1265 / 1017 | 0.41  |
| 97  | 2004 / 100.1 | Doran & Rexanne Webb              | 1316 / 1292 | 0.79  |
| 98  | 466 / 28     | Michael G. & Tina G. Davisson     | 1301 / 1009 | 1.00  |
| 99  | 466 / 27     | Mary Richards                     | W118 / 904  | 3.25  |
| 100 | 466 / 31     | Frank N. Wine, Jr. & III          | 1596 / 809  | 16.1  |
| 101 | 466 / 29     | Michael G. & Tina G. Davisson     | 1301 / 1009 | 0.46  |
| 102 | 466 / 52     | Frank N. Wine, Jr. & III          | 1596 / 809  | 46.4  |
| 103 | 466 / 25     | Deena Hyde                        | 1350 / 453  | 1.50  |
| 104 | 466 / 26     | Mike Ross Inc. and Waco Oil & Gas | 1350 / 1019 | 1.50  |
| 105 | 466 / 43     | Jordan's Land & Rentals, LLC      | 1586 / 590  | 0.25  |
| 106 | 466 / 46     | Van & Karen S. Groves             | 1237 / 955  | 0.66  |
| 107 | 466 / 45     | Van & Karen S. Groves             | 1237 / 955  | 0.50  |
| 108 | 466 / 48     | Chad E. & Jennifer Metz           | 1334 / 744  | 0.05  |
| 109 | 466 / 47     | Chad E. & Jennifer Metz           | 1334 / 744  | 0.50  |
| 110 | 466 / 49     | James & Lisa D. Himes             | 1278 / 346  | 3.63  |
| 111 | 466 / 51     | Ronald Coffindaffer               | 1535 / 112  | 3.86  |
| 112 | 466 / 50     | Ronald Coffindaffer               | 1535 / 112  | 1.09  |
| 113 | 466 / 63     | Ronald D. Coffindaffer, II, et al | 1511 / 1100 | 2.20  |
| 114 | 466 / 66     | Robert & Kristi Richards          | 1326 / 1237 | 4.98  |
| 115 | 466 / 62     | Michael & Joann Bowman            | 1133 / 738  | 1.02  |
| 116 | 466 / 61     | Theodore J. Perine                | 1211/990    | 1.5   |
| 117 | 466 / 60     | Frank N. Wine, Jr. & III          | 1596 / 809  | 42.0  |
|     |              | Lewis Co Freeman Creek Dist.      |             |       |
| No. | TM / Par     | Owner                             | Bk / Pg     | Ac.   |
| 118 |              | Leonard D. Drake, et ux           | 384 / 291   | 2.38  |
| 119 |              | Michael Lowell Roberts, Jr.       | 529 / 319   | 2.54  |
| 120 |              | Leonard D. Drake                  | 480 / 264   | 106.1 |
| 121 | 9C / 27      | S. Thomas & Esther M. Bond        | 577 / 328   | 225.2 |