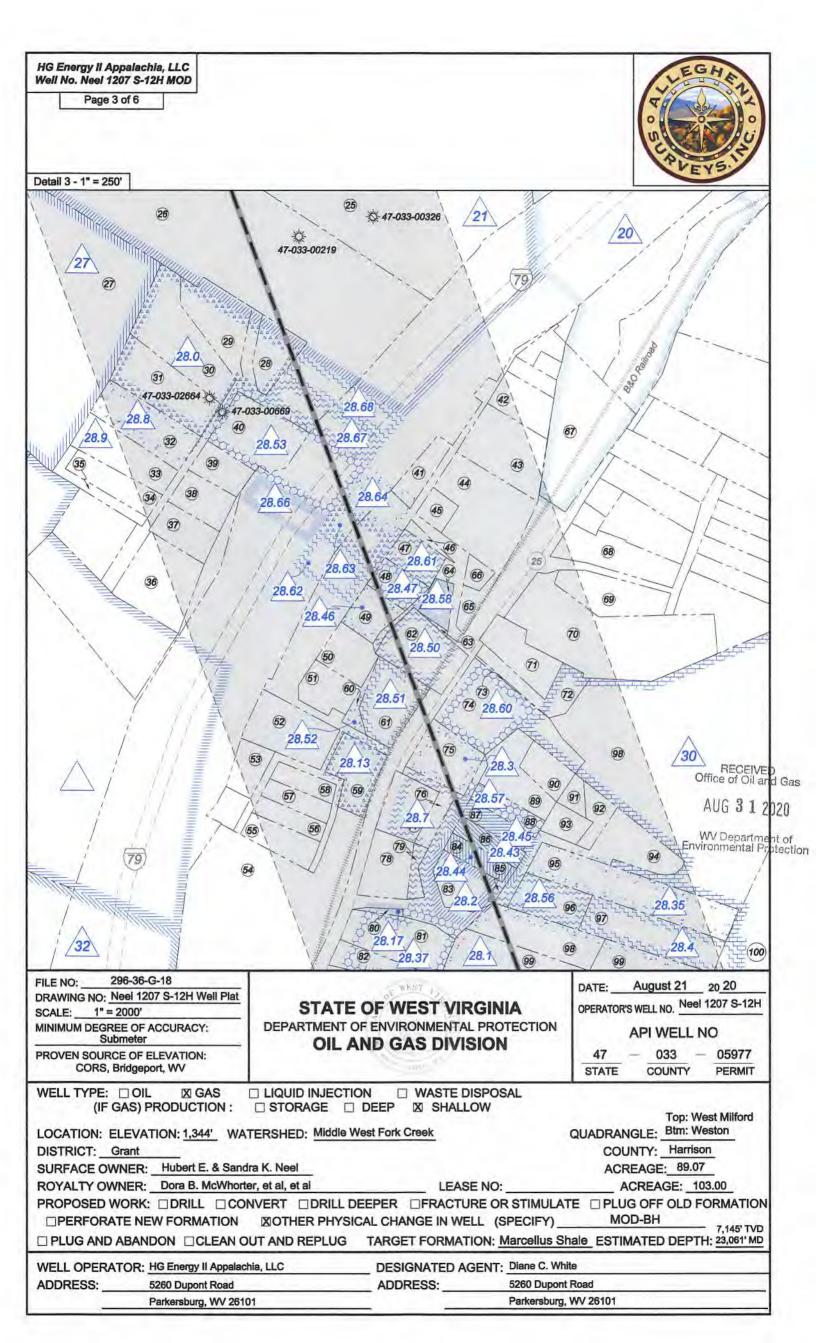

HG Energy II Appalachia, LLC Well No. Neel 1207 S-12H MOD Page 3 of 6 Detail 3 - 1" = 250' 21 **A7-033-00326** 20 47-033-00219 28.0 (31) 47-033-02664 42 28.68 47-033-00669 28.8 67 28.9 28.67 28.53 35 43 33 44 38 28.66 45 (37) 68 28.61 28.63 66 28.62 8.58 69 65 28.46 (70) 71 51 28.51 28.60 61 52 28.52 98 30 28.13 28.3 (91) 28.57 28.7 93 55 79 28 43 54 28.56 28.2 28.35 28.17 (81) 32 28.4 (100) 28.1 - 28.37 296-36-G-18 FILE NO: August 21 20 20 DRAWING NO: Neel 1207 S-12H Well Plat OPERATOR'S WELL NO. Neel 1207 S-12H STATE OF WEST VIRGINIA SCALE: 1" = 2000' DEPARTMENT OF ENVIRONMENTAL PROTECTION MINIMUM DEGREE OF ACCURACY: Submeter API WELL NO OIL AND GAS DIVISION PROVEN SOURCE OF ELEVATION: 47 033 05977 CORS, Bridgeport, WV STATE COUNTY PERMIT WELL TYPE: OIL X GAS □ LIQUID INJECTION □ WASTE DISPOSAL (IF GAS) PRODUCTION: □ DEEP ☐ STORAGE X SHALLOW Top: West Milford QUADRANGLE: Btm: Weston LOCATION: ELEVATION: 1,344' WATERSHED: Middle West Fork Creek COUNTY: Harrison DISTRICT: Grant SURFACE OWNER: Hubert E. & Sandra K. Neel ACREAGE: 89.07 ROYALTY OWNER: Dora B. McWhorter, et al, et al LEASE NO: ACREAGE: 103.00 PROPOSED WORK: ☐ DRILL ☐ CONVERT ☐ DRILL DEEPER ☐ FRACTURE OR STIMULATE ☐ PLUG OFF OLD FORMATION □ PERFORATE NEW FORMATION MOD-BH TARGET FORMATION: Marcellus Shale ESTIMATED DEPTH: 23,061' MD ☐ PLUG AND ABANDON ☐ CLEAN OUT AND REPLUG WELL OPERATOR: HG Energy II Appalachia, LLC DESIGNATED AGENT: Diane C. White ADDRESS: ADDRESS: 5260 Dupont Road 5260 Dupont Road Parkersburg, WV 26101 Parkersburg, WV 26101