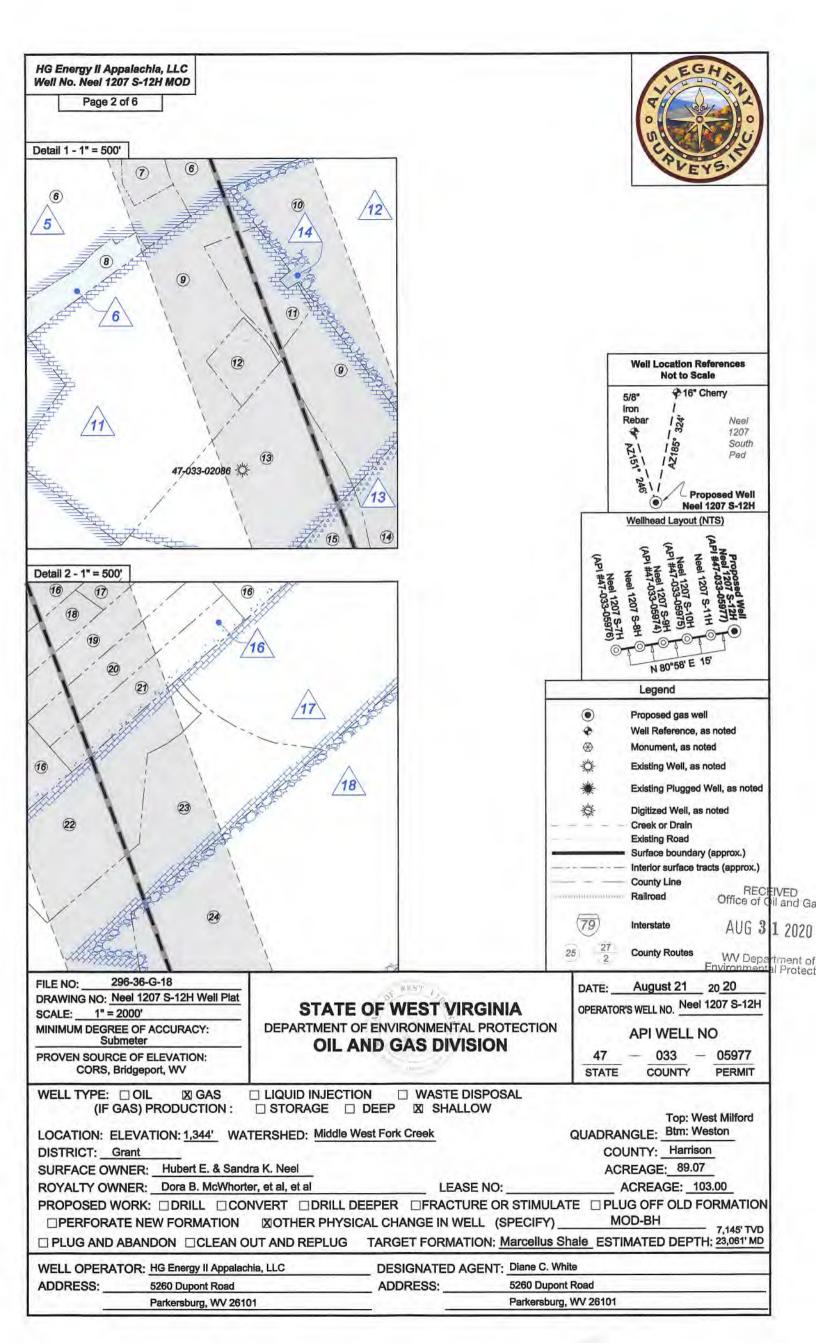

296-36-G-18 DRAWING NO: Neel 1207 S-12H Well Plat STATE OF WEST VIRGINIA SCALE: 1" = 2000' DEPARTMENT OF ENVIRONMENTAL PROTECTION MINIMUM DEGREE OF ACCURACY: Submeter **OIL AND GAS DIVISION** PROVEN SOURCE OF ELEVATION: CORS, Bridgeport, WV

DATE: August 21 20 20 OPERATOR'S WELL NO. Neel 1207 S-12H

API WELL NO

- 033 - 05977 47 STATE COUNTY PERMIT

| WELL TYPE: □ OIL ☑ GAS<br>(IF GAS) PRODUCTION:        | ☐ LIQUID INJECTIO | N □ WASTE DIS<br>DEEP ☒ SHALLO |                            | Top: West Milford     |
|-------------------------------------------------------|-------------------|--------------------------------|----------------------------|-----------------------|
| LOCATION: ELEVATION: 1,344' WA                        | TERSHED: Middle W | est Fork Creek                 | QUADRANGL                  | E: Btm: Weston        |
| DISTRICT: Grant                                       |                   |                                | COUNT                      | Y: Harrison           |
| SURFACE OWNER: Hubert E. & Sand                       | dra K. Neel       |                                | ACREA                      | GE: 89.07             |
| ROYALTY OWNER: Dora B. McWhor                         |                   | LEASE                          | NO: ACR                    | EAGE: 103.00          |
| PROPOSED WORK: □ DRILL □ CO □ PERFORATE NEW FORMATION |                   |                                |                            |                       |
| □ PLUG AND ABANDON □ CLEAN C                          | OUT AND REPLUG    | TARGET FORMATIC                | N: Marcellus Shale ESTIMAT | 'ED DEPTH: 23,061' MD |
| WELL OPERATOR: HG Energy II Appalac                   | chia, LLC         | DESIGNATED AGE                 | ENT: Diane C. White        |                       |
| ADDRESS: 5260 Dupont Road                             |                   | ADDRESS:                       | 5260 Dupont Road           |                       |
| Parkersburg, WV 261                                   | 01                |                                | Parkersburg, WV 26101      |                       |