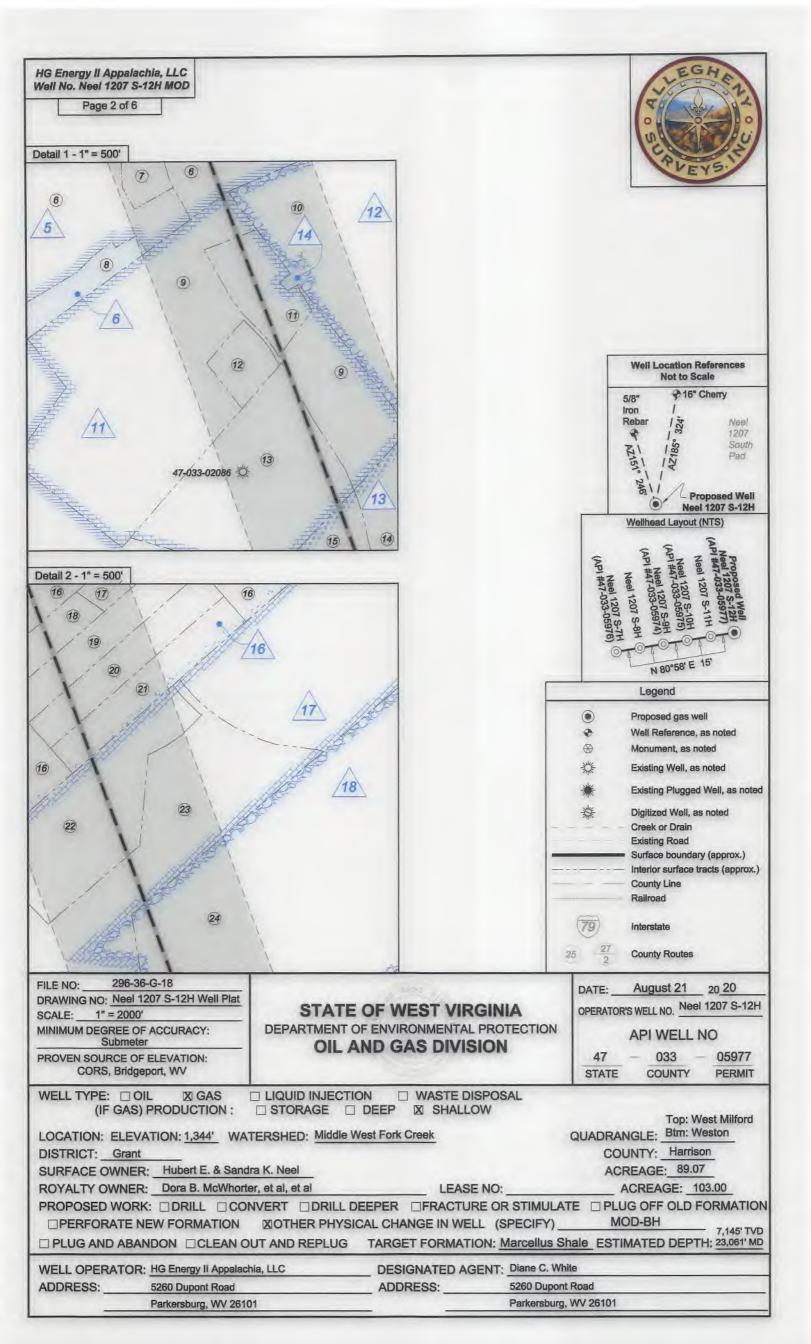

## Marcellus Shale Horizontal

|                            |       |                                |              |                         |                           | Harrison County, WV |                       |                 |                                                    |                                                             |                                                                                                       |                                                                 |                                                   |                                                  |                                                    |                                                    |                                             |                                                     |                  |                               |                                   |                         |      |                                            |                              |  |  |
|----------------------------|-------|--------------------------------|--------------|-------------------------|---------------------------|---------------------|-----------------------|-----------------|----------------------------------------------------|-------------------------------------------------------------|-------------------------------------------------------------------------------------------------------|-----------------------------------------------------------------|---------------------------------------------------|--------------------------------------------------|----------------------------------------------------|----------------------------------------------------|---------------------------------------------|-----------------------------------------------------|------------------|-------------------------------|-----------------------------------|-------------------------|------|--------------------------------------------|------------------------------|--|--|
|                            |       |                                |              |                         |                           |                     | 1207 S                | -12H SI         | 1L                                                 | 14                                                          | 1218319.84N 18098                                                                                     | 63.3E                                                           |                                                   |                                                  |                                                    |                                                    |                                             |                                                     |                  |                               |                                   |                         |      |                                            |                              |  |  |
| ound Ele                   | vatio | on                             |              | 1343                    | (A                        |                     | 1207 S-12H LP         |                 |                                                    |                                                             | 14218767.02N 1812071.83E                                                                              |                                                                 |                                                   |                                                  |                                                    |                                                    |                                             |                                                     |                  |                               |                                   |                         |      |                                            |                              |  |  |
| Azm                        |       |                                |              | 159.79                  | 8°                        |                     | 1207 S                | -12H BI         | HL                                                 | 14                                                          | 1204807.8N 181720                                                                                     | 8.46E                                                           |                                                   |                                                  |                                                    |                                                    |                                             |                                                     |                  |                               |                                   |                         |      |                                            |                              |  |  |
| ELLBORE DI                 | AGRA  | vi                             | HOLE         | CASING                  | GEOLOGY                   | ТОР                 | BASE                  | MUD             | CEMENT                                             | CENTRALIZERS CONDITIONING COMMENTS                          |                                                                                                       |                                                                 |                                                   |                                                  |                                                    |                                                    |                                             |                                                     |                  |                               |                                   |                         |      |                                            |                              |  |  |
|                            |       |                                | 30"          | 30" 157.5#<br>LS        | Conductor                 | 0                   | 120                   | AIR             | N/A, Casing to be drilled in w/ Dual Rotary Rig    | N/A                                                         | Ensure the hole is clean at TD.                                                                       | Conductor casing = 0.5" v                                       |                                                   |                                                  |                                                    |                                                    |                                             |                                                     |                  |                               |                                   |                         |      |                                            |                              |  |  |
|                            |       | × -                            |              |                         | Fresh Water               | 0                   | 135, 637,<br>731      |                 | 15.6 ppg PNE-1 + 3%                                |                                                             | Once casing is at setting depth, circulate a minimum                                                  | Surface casing = 0.438" v                                       |                                                   |                                                  |                                                    |                                                    |                                             |                                                     |                  |                               |                                   |                         |      |                                            |                              |  |  |
|                            |       | ×                              | 24"          | 20"<br>94# J-55         | Coal                      | 1004                | 1009                  | AIR             | bwoc CaCl<br>40% Excess                            | Centralized every 3<br>joints to surface                    | of one hole volume with                                                                               | thickness                                                       |                                                   |                                                  |                                                    |                                                    |                                             |                                                     |                  |                               |                                   |                         |      |                                            |                              |  |  |
|                            |       | ,                              |              | 34# 0-00                | Surface / FW              | 0                   | 1100                  |                 | Yield=1.20 / CTS                                   | joints to surface                                           | Fresh Water prior to<br>pumping cement.                                                               | Burst=2110 psi                                                  |                                                   |                                                  |                                                    |                                                    |                                             |                                                     |                  |                               |                                   |                         |      |                                            |                              |  |  |
| 11                         |       | ^-                             |              |                         |                           |                     |                       |                 | Lead: 15.4 ppg PNE-1 +                             | Bow Spring on every                                         | Once casing is at setting                                                                             |                                                                 |                                                   |                                                  |                                                    |                                                    |                                             |                                                     |                  |                               |                                   |                         |      |                                            |                              |  |  |
|                            |       |                                |              | 40 0/0# 60#             | Little/Big Lime           | 1552 / 1594         | 1564 / 1644           | AIR / KCL       | 2.5% bwoc CaCl<br>40% Excess / Tail: 15.9          | joint                                                       | depth, Circulate and condition at TD. Circulate a minimum of one hole volume prior to pumping cement. | Intermediate casing = 0.480<br>wall thickness<br>Burst=3450 psi |                                                   |                                                  |                                                    |                                                    |                                             |                                                     |                  |                               |                                   |                         |      |                                            |                              |  |  |
| 18                         | 114   | ×                              | 17.5"        | 13-3/8" 68#<br>J-55 BTC | Injun / Gantz (Storage)   | 1652 / 1982         | 1762 / 2052           | Salt<br>Polymer | ppg PNE-1 + 2.5% bwoc<br>CaCl<br>zero% Excess. CTS | *will also be running<br>ACP for isolating<br>storage zone* |                                                                                                       |                                                                 |                                                   |                                                  |                                                    |                                                    |                                             |                                                     |                  |                               |                                   |                         |      |                                            |                              |  |  |
|                            |       |                                |              |                         | Intermediate 1            | 0                   | 2200                  | Polymer         |                                                    |                                                             |                                                                                                       |                                                                 |                                                   |                                                  |                                                    |                                                    |                                             |                                                     |                  |                               |                                   |                         |      |                                            |                              |  |  |
| ×                          | ×     | ×                              | ×            | ×                       | x '                       | x '                 | x                     | x               | x                                                  | x                                                           | x                                                                                                     | x '                                                             |                                                   |                                                  | Fifty / Thirty Foot                                | 2091 / 2182                                        | 2151 / 2192                                 |                                                     | Land of American |                               | A CONTRACTOR OF THE CONTRACTOR    |                         |      |                                            |                              |  |  |
|                            |       |                                |              |                         |                           |                     | Gordon Stray / Gordon | 2218 / 2278     | 2278 / 2465                                        | AIR / KCL                                                   | Lead: 15.4 ppg PNE-1 +<br>2.5% bwoc CaCl                                                              | Bow Spring on first 2                                           | Once casing is at setting<br>depth, Circulate and | passas paid to the A.                            |                                                    |                                                    |                                             |                                                     |                  |                               |                                   |                         |      |                                            |                              |  |  |
|                            |       |                                |              |                         | ×                         | ×                   | ×                     | 12.25"          | 9-5/8" 40#<br>J-55 BTC                             | 5th Sand                                                    | 2525                                                                                                  | 2537                                                            | Salt                                              | 40% Excess / Tail: 15.9<br>ppg PNE-1 + 2.5% bwoc | joints then every third<br>joint to 100' form      | condition mud at TD.<br>Circulate a minimum of one | Intermediate casing = 0.3<br>wall thickness |                                                     |                  |                               |                                   |                         |      |                                            |                              |  |  |
| ×                          | X     |                                |              |                         |                           |                     |                       | ×               | 1,55.5.                                            | U-33 B10                                                    | Bayard / Warren                                                                                       | 2591 / 2891                                                     | 2601 / 2931                                       | Polymer                                          | CaCl                                               | surface                                            | hole volume prior to                        | Burst=3950 psi                                      |                  |                               |                                   |                         |      |                                            |                              |  |  |
|                            |       |                                |              |                         | Intermediate 2            | 0                   | 3000                  |                 | zero% Excess. CTS                                  |                                                             | pumping cement.                                                                                       |                                                                 |                                                   |                                                  |                                                    |                                                    |                                             |                                                     |                  |                               |                                   |                         |      |                                            |                              |  |  |
| ×                          | X     |                                |              |                         |                           |                     | Speechley             | 3211            | 3231                                               |                                                             |                                                                                                       | 8.04.00.00.00.00                                                |                                                   |                                                  |                                                    |                                                    |                                             |                                                     |                  |                               |                                   |                         |      |                                            |                              |  |  |
| n                          |       |                                | o envisar    |                         | Balltown                  | 3438                | 3448                  | 9.0ppg          |                                                    | Run 1 spiral centralizer every 5 joints from the            |                                                                                                       |                                                                 |                                                   |                                                  |                                                    |                                                    |                                             |                                                     |                  |                               |                                   |                         |      |                                            |                              |  |  |
|                            | и.    | RECEIVED Office of Oil and Gas | g            | 9                       | og .                      | 00                  |                       |                 |                                                    |                                                             |                                                                                                       |                                                                 |                                                   |                                                  |                                                    |                                                    |                                             | 8.5" Vertical                                       | ucai             | Benson                        | 4529                              | 4544                    | SOBM | <u>Lead</u> : 14.5 ppg<br>POZ:PNE-1 + 0.3% | top of the curve to surface. |  |  |
|                            | ш     |                                |              |                         |                           |                     |                       |                 |                                                    |                                                             |                                                                                                       |                                                                 |                                                   |                                                  |                                                    |                                                    |                                             |                                                     |                  |                               |                                   |                         |      | bwoc R3 + 1% bwoc                          | surface.                     |  |  |
| WV Depart<br>Environmental | -     |                                |              |                         |                           |                     |                       |                 | Rhinestreet                                        | 6390                                                        | 6646                                                                                                  |                                                                 | EC1 + 0.75 gal/sk<br>FP13L + 0.3% bwoc            |                                                  | Once on bottom/TD with<br>casing, circulate at max |                                                    |                                             |                                                     |                  |                               |                                   |                         |      |                                            |                              |  |  |
| iro X                      |       |                                |              |                         |                           |                     | RECEIVE OF OIL        | Hice of         | REC<br>Office of                                   | HEC<br>Office of                                            | )ffice of                                                                                             | Office                                                          |                                                   | 2,700                                            | Cashaqua                                           | 6646                                               | 6746                                        |                                                     | MPA170           |                               | allowable pump rate for at        | Production casing = 0.4 |      |                                            |                              |  |  |
| Xae                        | X     |                                |              |                         |                           |                     |                       |                 |                                                    |                                                             |                                                                                                       |                                                                 | 5-1/2"<br>23#                                     | Middlesex                                        | 6746                                               | 6778                                               | 11.5ppg-                                    | <u>Tail</u> : 14.8 ppg PNE-1 + 0.35% bwoc R3 + 0.75 |                  | least 2x bottoms up, or until | wall thickness<br>Burst=16240 psi |                         |      |                                            |                              |  |  |
| Dart                       |       |                                |              |                         |                           |                     |                       | 8.5" Curve      | P-110 HP                                           | West River                                                  | 6778                                                                                                  | 6849                                                            | 12.5ppg                                           | gal/sk FP13L + 50%                               |                                                    | pressures indicate the hole                        | Note:Actual centralize                      |                                                     |                  |                               |                                   |                         |      |                                            |                              |  |  |
| and a                      |       |                                |              |                         | CDC HTQ                   | Burkett             | 6849                  | 6859            | SOBM                                               | bwoc ASCA1 + 0.5%<br>bwoc MPA170                            | Run 1 spiral centralizer<br>every 3 joints from the                                                   | is clean. Circulate a<br>minimum of one hole                    | schedules may be chang<br>due to hole conditions  |                                                  |                                                    |                                                    |                                             |                                                     |                  |                               |                                   |                         |      |                                            |                              |  |  |
| 17020<br>I Protection      | 1     |                                |              |                         | Tully Limestone           | 6859                | 6967                  |                 | 20% Excess                                         | 1st 5.5" long joint to the                                  | volume prior to pumping                                                                               | 555 1-1-1-1-1-1-1-1-1-1-1-1-1-1-1-1-1-1-                        |                                                   |                                                  |                                                    |                                                    |                                             |                                                     |                  |                               |                                   |                         |      |                                            |                              |  |  |
|                            |       | S                              |              |                         | Hamilton                  | 6967                | 7076                  |                 | Lead Yield=1.19<br>Tail Yield=1.94                 | top of the curve.                                           | cement.                                                                                               |                                                                 |                                                   |                                                  |                                                    |                                                    |                                             |                                                     |                  |                               |                                   |                         |      |                                            |                              |  |  |
|                            |       |                                |              |                         | Marcellus                 | 7076                | 7158                  | 11,5ppg-        | CTS                                                |                                                             |                                                                                                       |                                                                 |                                                   |                                                  |                                                    |                                                    |                                             |                                                     |                  |                               |                                   |                         |      |                                            |                              |  |  |
|                            |       |                                | 8.5" Lateral |                         | TMD / TVD<br>(Production) | 23061               | 7145                  | 12.5ppg<br>SOBM |                                                    |                                                             |                                                                                                       |                                                                 |                                                   |                                                  |                                                    |                                                    |                                             |                                                     |                  |                               |                                   |                         |      |                                            |                              |  |  |
| ×                          | X     |                                |              |                         | Onondaga                  | 7158                |                       | COLIN           |                                                    |                                                             |                                                                                                       |                                                                 |                                                   |                                                  |                                                    |                                                    |                                             |                                                     |                  |                               |                                   |                         |      |                                            |                              |  |  |
|                            |       |                                | Χ            | X                       | X                         | X                   |                       | X               | * X                                                | X                                                           | X                                                                                                     | λ                                                               |                                                   |                                                  |                                                    |                                                    |                                             |                                                     |                  |                               |                                   |                         |      |                                            |                              |  |  |