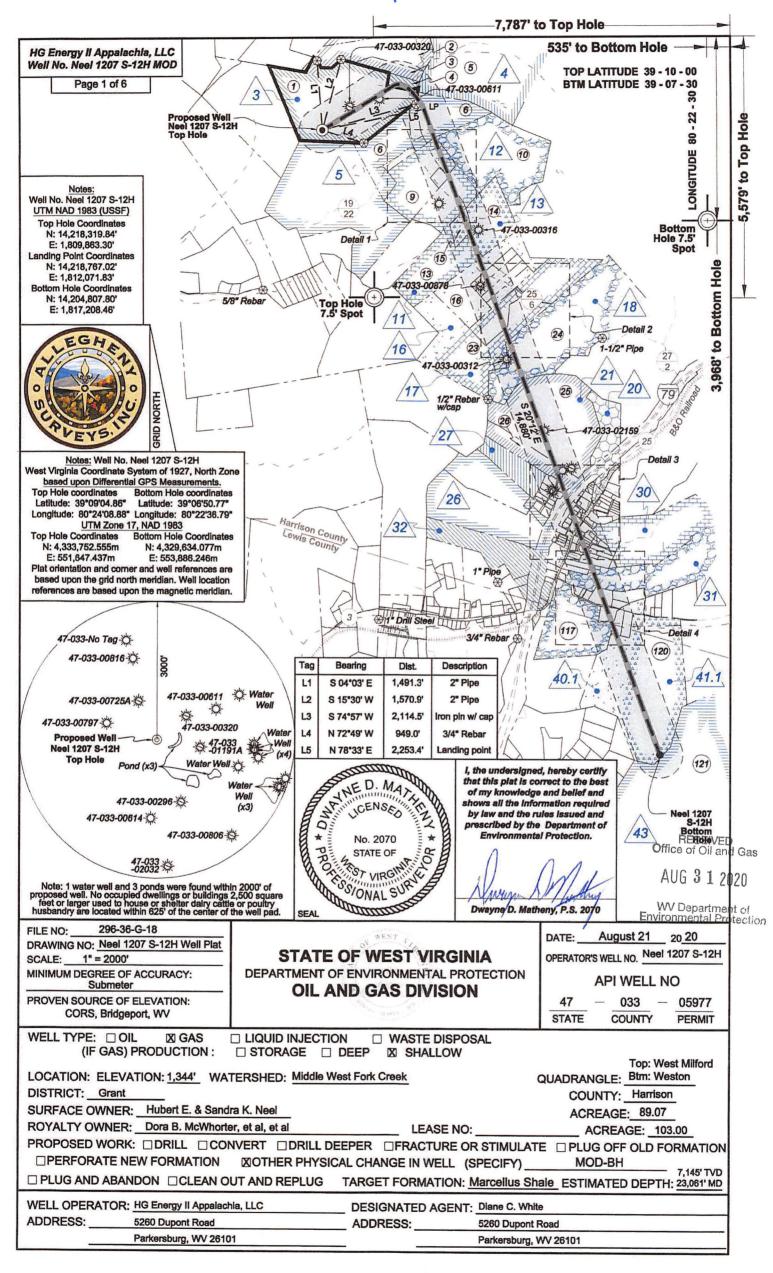

47-033-05977-00-00

**Lateral Extension** 

Horizontal 6A New Drill

Date Modification Issued: September 3, 2020

Promoting a healthy environment.

WW-6B (04/15) API NO. 47- 033 - 05977

OPERATOR WELL NO. Neel 1207 S-12H

Well Pad Name: Neel 1207

## STATE OF WEST VIRGINIA DEPARTMENT OF ENVIRONMENTAL PROTECTION, OFFICE OF OIL AND GAS WELL WORK PERMIT APPLICATION

| 1) Well Operator: HG Energy                                                            | II Appalachia,          | 494519932           | Harrison       | Union        | West Milford 7.5'                         |
|----------------------------------------------------------------------------------------|-------------------------|---------------------|----------------|--------------|-------------------------------------------|
|                                                                                        |                         | Operator ID         | County         | District     | Quadrangle                                |
| 2) Operator's Well Number: Ne                                                          | el 1207 S-12H           | Well Pag            | d Name: Nee    | 1207         |                                           |
| 3) Farm Name/Surface Owner:                                                            | HG Energy II Appalac    | hia, LLC Public Roa | d Access: Hi   | dden Valle   | y Rd @ SR 19                              |
| 4) Elevation, current ground:                                                          | 1354' E                 | levation, proposed  | post-construct | tion: 1344'  | y .                                       |
| 5) Well Type (a) Gas X Other                                                           | Oil                     | Und                 | erground Stora | ige          |                                           |
|                                                                                        | llow <u>x</u> izontal x | Deep                |                |              | 5000<br>8/27/2020                         |
| 6) Existing Pad: Yes or No No                                                          |                         |                     |                |              | 8/27/2020                                 |
| 7) Proposed Target Formation(s)<br>Marcellus at 7076'/7158' and 8                      |                         |                     |                | Pressure(s): |                                           |
| 8) Proposed Total Vertical Deptl                                                       | 1: 7145'                |                     |                |              |                                           |
| 9) Formation at Total Vertical D                                                       | epth: Marcellus         | S                   |                |              |                                           |
| 10) Proposed Total Measured Do                                                         | epth: 23,061'           |                     |                |              |                                           |
| 11) Proposed Horizontal Leg Le                                                         | ngth: 14,880'           |                     |                | 0            | RECEIVED<br>ffice of Oil and Gas          |
| 12) Approximate Fresh Water St                                                         | rata Depths:            | 135', 245', 425',   | 630', 731'     |              | AUG 3 1 2020                              |
| <ul><li>13) Method to Determine Fresh</li><li>14) Approximate Saltwater Dept</li></ul> | Trater Depails.         | Nearest offset we   | II data        | Env          | WV Department of<br>ironmental Protection |
| 15) Approximate Coal Seam Dep                                                          |                         | NOT NOT THE         | 9'             |              |                                           |
| 16) Approximate Depth to Possi                                                         |                         |                     |                |              |                                           |
| 17) Does Proposed well location directly overlying or adjacent to                      | contain coal sea        |                     |                | o X          |                                           |
| (a) If Yes, provide Mine Info:                                                         | Name:                   |                     |                |              |                                           |
|                                                                                        | Depth:                  |                     |                |              |                                           |
|                                                                                        | Seam:                   |                     |                |              |                                           |
|                                                                                        | Owner;                  |                     |                |              |                                           |

## 1207 S-12H

## Marcellus Shale Horizontal

|                            |       |                                |              |                         |                           | Harrison County, WV |                       |                 |                                                    |                                                             |                                                                                                       |                                                                 |                                                   |                                                  |                                                    |                                                    |                                             |                                                     |                  |                               |                                   |                         |      |                                            |                              |  |  |
|----------------------------|-------|--------------------------------|--------------|-------------------------|---------------------------|---------------------|-----------------------|-----------------|----------------------------------------------------|-------------------------------------------------------------|-------------------------------------------------------------------------------------------------------|-----------------------------------------------------------------|---------------------------------------------------|--------------------------------------------------|----------------------------------------------------|----------------------------------------------------|---------------------------------------------|-----------------------------------------------------|------------------|-------------------------------|-----------------------------------|-------------------------|------|--------------------------------------------|------------------------------|--|--|
|                            |       |                                |              |                         |                           |                     | 1207 S                | -12H SI         | 1L                                                 | 14                                                          | 1218319.84N 18098                                                                                     | 63.3E                                                           |                                                   |                                                  |                                                    |                                                    |                                             |                                                     |                  |                               |                                   |                         |      |                                            |                              |  |  |
| ound Ele                   | vatio | on                             |              | 1343                    | (A                        |                     | 1207 S-12H LP         |                 |                                                    |                                                             | 14218767.02N 1812071.83E                                                                              |                                                                 |                                                   |                                                  |                                                    |                                                    |                                             |                                                     |                  |                               |                                   |                         |      |                                            |                              |  |  |
| Azm                        |       |                                |              | 159.79                  | 8°                        |                     | 1207 S                | -12H BI         | HL                                                 | 14                                                          | 1204807.8N 181720                                                                                     | 8.46E                                                           |                                                   |                                                  |                                                    |                                                    |                                             |                                                     |                  |                               |                                   |                         |      |                                            |                              |  |  |
| ELLBORE DI                 | AGRA  | vi                             | HOLE         | CASING                  | GEOLOGY                   | ТОР                 | BASE                  | MUD             | CEMENT                                             | CENTRALIZERS CONDITIONING COMMENTS                          |                                                                                                       |                                                                 |                                                   |                                                  |                                                    |                                                    |                                             |                                                     |                  |                               |                                   |                         |      |                                            |                              |  |  |
|                            |       |                                | 30"          | 30" 157.5#<br>LS        | Conductor                 | 0                   | 120                   | AIR             | N/A, Casing to be drilled in w/ Dual Rotary Rig    | N/A                                                         | Ensure the hole is clean at TD.                                                                       | Conductor casing = 0.5" v                                       |                                                   |                                                  |                                                    |                                                    |                                             |                                                     |                  |                               |                                   |                         |      |                                            |                              |  |  |
|                            |       | × -                            |              |                         | Fresh Water               | 0                   | 135, 637,<br>731      |                 | 15.6 ppg PNE-1 + 3%                                |                                                             | Once casing is at setting depth, circulate a minimum                                                  | Surface casing = 0.438" v                                       |                                                   |                                                  |                                                    |                                                    |                                             |                                                     |                  |                               |                                   |                         |      |                                            |                              |  |  |
|                            |       | ×                              | 24"          | 20"<br>94# J-55         | Coal                      | 1004                | 1009                  | AIR             | bwoc CaCl<br>40% Excess                            | Centralized every 3<br>joints to surface                    | of one hole volume with                                                                               | thickness                                                       |                                                   |                                                  |                                                    |                                                    |                                             |                                                     |                  |                               |                                   |                         |      |                                            |                              |  |  |
|                            |       | ,                              |              | 34# 0-00                | Surface / FW              | 0                   | 1100                  |                 | Yield=1.20 / CTS                                   | joints to surface                                           | Fresh Water prior to<br>pumping cement.                                                               | Burst=2110 psi                                                  |                                                   |                                                  |                                                    |                                                    |                                             |                                                     |                  |                               |                                   |                         |      |                                            |                              |  |  |
| 11                         |       | ^-                             |              |                         |                           |                     |                       |                 | Lead: 15.4 ppg PNE-1 +                             | Bow Spring on every                                         | Once casing is at setting                                                                             |                                                                 |                                                   |                                                  |                                                    |                                                    |                                             |                                                     |                  |                               |                                   |                         |      |                                            |                              |  |  |
|                            |       |                                |              | 40 0/0# 60#             | Little/Big Lime           | 1552 / 1594         | 1564 / 1644           | AIR / KCL       | 2.5% bwoc CaCl<br>40% Excess / Tail: 15.9          | joint                                                       | depth, Circulate and condition at TD. Circulate a minimum of one hole volume prior to pumping cement. | Intermediate casing = 0.480<br>wall thickness<br>Burst=3450 psi |                                                   |                                                  |                                                    |                                                    |                                             |                                                     |                  |                               |                                   |                         |      |                                            |                              |  |  |
| 18                         | 114   | ×                              | 17.5"        | 13-3/8" 68#<br>J-55 BTC | Injun / Gantz (Storage)   | 1652 / 1982         | 1762 / 2052           | Salt<br>Polymer | ppg PNE-1 + 2.5% bwoc<br>CaCl<br>zero% Excess. CTS | *will also be running<br>ACP for isolating<br>storage zone* |                                                                                                       |                                                                 |                                                   |                                                  |                                                    |                                                    |                                             |                                                     |                  |                               |                                   |                         |      |                                            |                              |  |  |
|                            |       |                                |              |                         | Intermediate 1            | 0                   | 2200                  | Polymer         |                                                    |                                                             |                                                                                                       |                                                                 |                                                   |                                                  |                                                    |                                                    |                                             |                                                     |                  |                               |                                   |                         |      |                                            |                              |  |  |
| ×                          | ×     | ×                              | ×            | ×                       | x '                       | x '                 | x                     | x               | x                                                  | x                                                           | x                                                                                                     | x '                                                             |                                                   |                                                  | Fifty / Thirty Foot                                | 2091 / 2182                                        | 2151 / 2192                                 |                                                     | Land of American |                               | A CONTRACTOR OF THE CONTRACTOR    |                         |      |                                            |                              |  |  |
|                            |       |                                |              |                         |                           |                     | Gordon Stray / Gordon | 2218 / 2278     | 2278 / 2465                                        | AIR / KCL                                                   | Lead: 15.4 ppg PNE-1 +<br>2.5% bwoc CaCl                                                              | Bow Spring on first 2                                           | Once casing is at setting<br>depth, Circulate and | passas paid to the A.                            |                                                    |                                                    |                                             |                                                     |                  |                               |                                   |                         |      |                                            |                              |  |  |
|                            |       |                                |              |                         | ×                         | ×                   | ×                     | 12.25"          | 9-5/8" 40#<br>J-55 BTC                             | 5th Sand                                                    | 2525                                                                                                  | 2537                                                            | Salt                                              | 40% Excess / Tail: 15.9<br>ppg PNE-1 + 2.5% bwoc | joints then every third<br>joint to 100' form      | condition mud at TD.<br>Circulate a minimum of one | Intermediate casing = 0.3<br>wall thickness |                                                     |                  |                               |                                   |                         |      |                                            |                              |  |  |
| ×                          | X     |                                |              |                         |                           |                     |                       | ×               | 1,55.5.                                            | U-33 B10                                                    | Bayard / Warren                                                                                       | 2591 / 2891                                                     | 2601 / 2931                                       | Polymer                                          | CaCl                                               | surface                                            | hole volume prior to                        | Burst=3950 psi                                      |                  |                               |                                   |                         |      |                                            |                              |  |  |
|                            |       |                                |              |                         | Intermediate 2            | 0                   | 3000                  |                 | zero% Excess. CTS                                  |                                                             | pumping cement.                                                                                       |                                                                 |                                                   |                                                  |                                                    |                                                    |                                             |                                                     |                  |                               |                                   |                         |      |                                            |                              |  |  |
| ×                          | X     |                                |              |                         |                           |                     | Speechley             | 3211            | 3231                                               |                                                             |                                                                                                       | 8.04.00.00.00.00                                                |                                                   |                                                  |                                                    |                                                    |                                             |                                                     |                  |                               |                                   |                         |      |                                            |                              |  |  |
| n                          |       |                                | o envisar    |                         | Balltown                  | 3438                | 3448                  | 9.0ppg          |                                                    | Run 1 spiral centralizer every 5 joints from the            |                                                                                                       |                                                                 |                                                   |                                                  |                                                    |                                                    |                                             |                                                     |                  |                               |                                   |                         |      |                                            |                              |  |  |
|                            | и.    | RECEIVED Office of Oil and Gas | g            | 9                       | og .                      | 00                  |                       |                 |                                                    |                                                             |                                                                                                       |                                                                 |                                                   |                                                  |                                                    |                                                    |                                             | 8.5" Vertical                                       | ucai             | Benson                        | 4529                              | 4544                    | SOBM | <u>Lead</u> : 14.5 ppg<br>POZ:PNE-1 + 0.3% | top of the curve to surface. |  |  |
|                            | ш     |                                |              |                         |                           |                     |                       |                 |                                                    |                                                             |                                                                                                       |                                                                 |                                                   |                                                  |                                                    |                                                    |                                             |                                                     |                  |                               |                                   |                         |      | bwoc R3 + 1% bwoc                          | surface.                     |  |  |
| WV Depart<br>Environmental | -     |                                |              |                         |                           |                     |                       |                 | Rhinestreet                                        | 6390                                                        | 6646                                                                                                  |                                                                 | EC1 + 0.75 gal/sk<br>FP13L + 0.3% bwoc            |                                                  | Once on bottom/TD with<br>casing, circulate at max |                                                    |                                             |                                                     |                  |                               |                                   |                         |      |                                            |                              |  |  |
| iro X                      |       |                                |              |                         |                           |                     | RECEIVE OF OIL        | Hice of         | REC<br>Office of                                   | HEC<br>Office of                                            | )ffice of                                                                                             | Office                                                          |                                                   | 2,700                                            | Cashaqua                                           | 6646                                               | 6746                                        |                                                     | MPA170           |                               | allowable pump rate for at        | Production casing = 0.4 |      |                                            |                              |  |  |
| Xae                        | X     |                                |              |                         |                           |                     |                       |                 |                                                    |                                                             |                                                                                                       |                                                                 | 5-1/2"<br>23#                                     | Middlesex                                        | 6746                                               | 6778                                               | 11.5ppg-                                    | <u>Tail</u> : 14.8 ppg PNE-1 + 0.35% bwoc R3 + 0.75 |                  | least 2x bottoms up, or until | wall thickness<br>Burst=16240 psi |                         |      |                                            |                              |  |  |
| Dart                       |       |                                |              |                         |                           |                     |                       | 8.5" Curve      | P-110 HP                                           | West River                                                  | 6778                                                                                                  | 6849                                                            | 12.5ppg                                           | gal/sk FP13L + 50%                               |                                                    | pressures indicate the hole                        | Note:Actual centralize                      |                                                     |                  |                               |                                   |                         |      |                                            |                              |  |  |
| and a                      |       |                                |              |                         | CDC HTQ                   | Burkett             | 6849                  | 6859            | SOBM                                               | bwoc ASCA1 + 0.5%<br>bwoc MPA170                            | Run 1 spiral centralizer<br>every 3 joints from the                                                   | is clean. Circulate a<br>minimum of one hole                    | schedules may be chang<br>due to hole conditions  |                                                  |                                                    |                                                    |                                             |                                                     |                  |                               |                                   |                         |      |                                            |                              |  |  |
| 17020<br>I Protection      | 1     |                                |              |                         | Tully Limestone           | 6859                | 6967                  |                 | 20% Excess                                         | 1st 5.5" long joint to the                                  | volume prior to pumping                                                                               | 555 1-1-1-1-1-1-1-1-1-1-1-1-1-1-1-1-1-1-                        |                                                   |                                                  |                                                    |                                                    |                                             |                                                     |                  |                               |                                   |                         |      |                                            |                              |  |  |
|                            |       | S                              |              |                         | Hamilton                  | 6967                | 7076                  |                 | Lead Yield=1.19<br>Tail Yield=1.94                 | top of the curve.                                           | cement.                                                                                               |                                                                 |                                                   |                                                  |                                                    |                                                    |                                             |                                                     |                  |                               |                                   |                         |      |                                            |                              |  |  |
|                            |       |                                |              |                         | Marcellus                 | 7076                | 7158                  | 11,5ppg-        | CTS                                                |                                                             |                                                                                                       |                                                                 |                                                   |                                                  |                                                    |                                                    |                                             |                                                     |                  |                               |                                   |                         |      |                                            |                              |  |  |
|                            |       |                                | 8.5" Lateral |                         | TMD / TVD<br>(Production) | 23061               | 7145                  | 12.5ppg<br>SOBM |                                                    |                                                             |                                                                                                       |                                                                 |                                                   |                                                  |                                                    |                                                    |                                             |                                                     |                  |                               |                                   |                         |      |                                            |                              |  |  |
| ×                          | X     |                                |              |                         | Onondaga                  | 7158                |                       | COLIN           |                                                    |                                                             |                                                                                                       |                                                                 |                                                   |                                                  |                                                    |                                                    |                                             |                                                     |                  |                               |                                   |                         |      |                                            |                              |  |  |
|                            |       |                                | Χ            | X                       | X                         | X                   |                       | X               | * X                                                | X                                                           | X                                                                                                     | λ                                                               |                                                   |                                                  |                                                    |                                                    |                                             |                                                     |                  |                               |                                   |                         |      |                                            |                              |  |  |