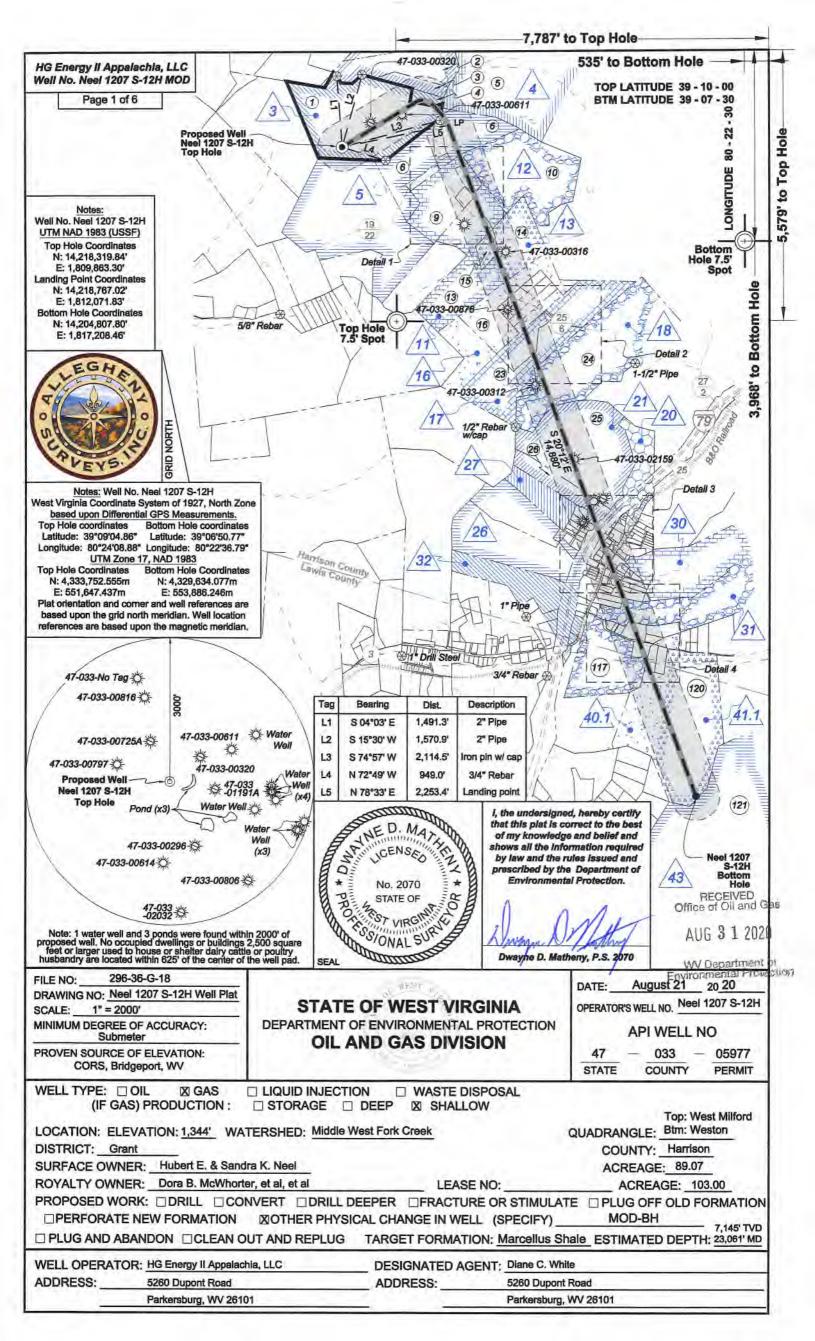

STATE OF WEST VIRGINIA
DEPARTMENT OF ENVIRONMENTAL PROTECTION
OIL AND GAS DIVISION

DATE: <u>August 21</u> 20 20 OPERATOR'S WELL NO. Neel 1207 S-12H

API WELL NO

| 47    | - | 033    | - | 05977  |  |  |
|-------|---|--------|---|--------|--|--|
| STATE |   | COUNTY |   | PERMIT |  |  |

| WELL TYPE: ☐ OIL ☒ GAS<br>(IF GAS) PRODUCTION: |                    | DEEP X SHALLOW   |                            | Top: West Milford |
|------------------------------------------------|--------------------|------------------|----------------------------|-------------------|
| LOCATION: ELEVATION: 1,344' W.                 | ATERSHED: Middle V | Vest Fork Creek  | QUADRANGLE:                |                   |
| DISTRICT: Grant                                |                    |                  | COUNTY:                    | Harrison          |
| SURFACE OWNER: Hubert E. & Sar                 | dra K. Neel        |                  | ACREAGE                    | E:89.07           |
| ROYALTY OWNER: Dora B. McWho                   | ter, et al, et al  | LEASE N          | O: ACREA                   | GE: 103.00        |
| PROPOSED WORK: DRILL CO                        | ONVERT DRILL D     |                  |                            |                   |
| ☐ PLUG AND ABANDON ☐ CLEAN                     | OUT AND REPLUG     | TARGET FORMATION | : Marcellus Shale ESTIMATE | DEPTH: 23,061' MD |
| WELL OPERATOR: HG Energy II Appala             | chia, LLC          | DESIGNATED AGEN  | IT: Diane C. White         |                   |
| ADDRESS: 5260 Dupont Road                      |                    | ADDRESS:         | 5260 Dupont Road           |                   |
| Parkersburg, WV 26                             | 101                |                  | Parkersburg, WV 26101      |                   |
|                                                |                    |                  |                            |                   |