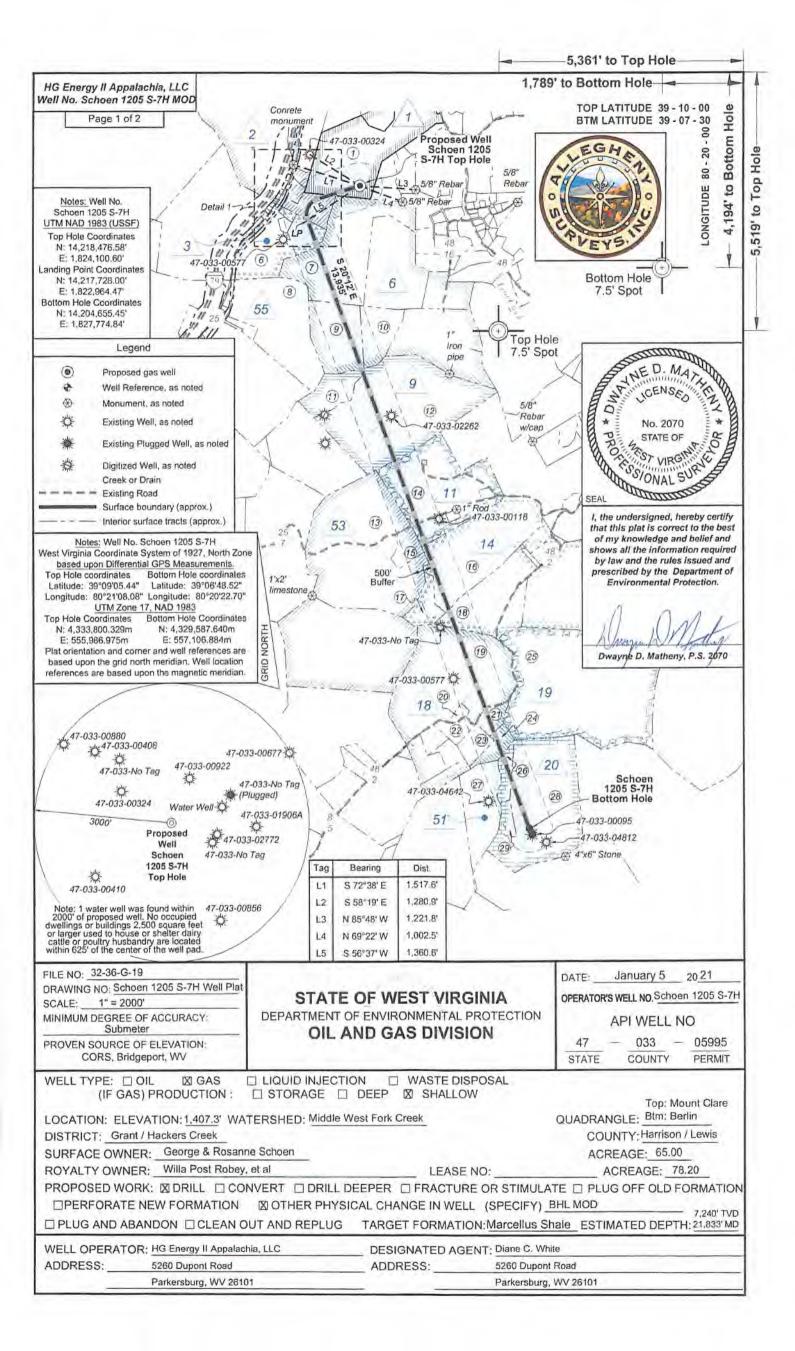

## 1205 S-7H Marcellus Shale Horizontal

|     | 30" 24"         | 1407,:<br>159.79<br>CASING<br>30" 157.5#<br>LS |                                                               | TOP<br>0                                                                                                                          | 1205<br>1205 \$<br>BASE | S-7H SH<br>S-7H LI<br>G-7H BH<br>MUD | ,                                                  | 1                                                | 218476.58N 18241<br>4217728N 1822964<br>204655.45N 182777<br>CONDITIONING | .47E<br>74.84E                                     |  |
|-----|-----------------|------------------------------------------------|---------------------------------------------------------------|-----------------------------------------------------------------------------------------------------------------------------------|-------------------------|--------------------------------------|----------------------------------------------------|--------------------------------------------------|---------------------------------------------------------------------------|----------------------------------------------------|--|
|     | 30"             | 159.79<br>CASING<br>30" 157.5#<br>LS           | 8° GEOLOGY Conductor                                          |                                                                                                                                   | 1205 S<br>BASE          | 5-7H BH                              | IL                                                 | 14                                               | 204655.45N 182777                                                         | 74.84E                                             |  |
|     | 30"             | 30" 157.5#<br>LS                               | GEOLOGY                                                       |                                                                                                                                   | BASE                    |                                      |                                                    |                                                  |                                                                           |                                                    |  |
|     | 30"             | 30" 157.5#<br>LS                               | Conductor                                                     |                                                                                                                                   |                         | MUD                                  | CEMENT                                             | CENTRALIZERS                                     | CONDITIONING                                                              | COMMENTS                                           |  |
|     |                 | LS<br>20"                                      | 7 7 7 7 7 7 7 7 7 7 7 7 7 7 7 7 7 7 7 7                       | 0                                                                                                                                 | 400                     |                                      |                                                    |                                                  |                                                                           | COMMENTS                                           |  |
|     | 24 <sup>n</sup> |                                                | Fresh Water                                                   |                                                                                                                                   | 120                     | AIR                                  | N/A, Casing to be drilled<br>in w/ Dual Rotary Rig | N/A                                              | Ensure the hole is clean at TD.                                           | Conductor casing = 0.5" wall thickness             |  |
|     | 24 <sup>n</sup> |                                                |                                                               | 0                                                                                                                                 | 135, 480,<br>640, 728   |                                      | 15.6 ppg PNE-1 ± 3%                                | 0.000                                            | Once casing is at setting depth, circulate a minimum                      | Surface casing = 0.438" wal                        |  |
|     |                 |                                                | Coal                                                          | 730                                                                                                                               | 736                     | AIR                                  | bwoc CaCl<br>40% Excess                            | Centralized every 3<br>joints to surface         | of one hole volume with                                                   | thickness                                          |  |
|     |                 |                                                | Surface / FW                                                  | 0                                                                                                                                 | 1200                    |                                      | Yield=1.20 / CTS                                   |                                                  | Fresh Water prior to pumping cement.                                      | Burst=2110 psi                                     |  |
|     |                 |                                                | Tuncher No.                                                   | Var - North                                                                                                                       |                         |                                      | Lead: 15.4 ppg PNE-1 + 2.5% bwoc CaCl              | Bow Spring on every                              | Once casing is at setting depth, Circulate and                            |                                                    |  |
|     | 17.5"           | 13-3/8" 68#                                    | Little/Big Lime                                               | 1467 / 1510                                                                                                                       | 1482 / 1556             | AIR / KCL<br>Salt                    | 40% Excess / Tail: 15.9<br>ppg PNE-1 + 2.5% bwoc   |                                                  | condition at TD. Circulate a                                              | Intermediate casing = 0.480 wall thickness         |  |
|     |                 | J-55 BTC                                       | Injun / Gantz (Storage)                                       | 1565 / 1900                                                                                                                       | 1690 / 1970             | Polymer                              | CaCl                                               | ACP for isolating<br>storage zone*               | minimum of one hole<br>volume prior to pumping                            | Burst=3450 psi                                     |  |
|     |                 |                                                | Intermediate 1                                                | 0                                                                                                                                 | 2100                    |                                      | zero% Excess. CTS                                  | Storage zone                                     | cement.                                                                   |                                                    |  |
|     |                 |                                                | Fifty / Thirty Foot                                           | Lead, 15,4 ppg PN                                                                                                                 | Lead: 15,4 ppg PNE-1 +  | 3 3 3 3 3 3 3 3 3 3 3 3              | Once casing is at setting                          |                                                  |                                                                           |                                                    |  |
|     | 10.050          | 9-5/8" 40#                                     | Gordon Stray / Gordon                                         | 2195 / 2250                                                                                                                       | 2250 / 2310             | HAIR / KUL                           | 2,5% bwoc CaCl<br>40% Excess / Tail: 15.9          | Bow Spring on first 2<br>joints then every third | depth, Circulate and condition mud at TD.                                 | Intermediate casing = 0.395                        |  |
|     | 12.25"          | J-55 BTC                                       | 5th Sand                                                      | 2440                                                                                                                              | 2468                    | Salt<br>Polymer                      | ppg PNE-1 + 2.5% bwoc j                            |                                                  | Circulate a minimum of one hole volume prior to pumping cement.           | wall thickness<br>Burst=3950 psi                   |  |
|     | 1               |                                                | Warren                                                        | 2835                                                                                                                              | 2860                    |                                      | CaCl<br>zero% Excess. CTS                          |                                                  |                                                                           |                                                    |  |
| -   |                 |                                                | Intermediate 2                                                | 3028                                                                                                                              | 2950                    |                                      |                                                    |                                                  |                                                                           |                                                    |  |
| 1   |                 |                                                | Speechley<br>Bradford                                         | 3342                                                                                                                              | 3162<br>3367            | Salva.                               | 11                                                 | Run 1 spiral centralizer                         |                                                                           | very 5 joints from the                             |  |
| 8.  | .5" Vertical    |                                                | Benson                                                        | 4420                                                                                                                              | 4455                    | 9.0ppg<br>SOBM                       | <u>Lead</u> : 14.5 ppg                             | top of the curve to                              |                                                                           |                                                    |  |
|     |                 |                                                | DOTISOT                                                       | 4420                                                                                                                              | 4455                    |                                      | POZ:PNE-1 + 0.3%<br>bwoc R3 + 1% bwoc              | surface.                                         |                                                                           | t Production casing = 0.415"                       |  |
|     | -               |                                                | Rhinestreet                                                   | 5872                                                                                                                              | 6549                    |                                      | EC1 + 0.75 gal/sk                                  |                                                  | Once on bottom/TD with                                                    |                                                    |  |
|     |                 |                                                | Cashaqua                                                      | 6549                                                                                                                              | 6740                    |                                      | FP13L + 0.3% bwoc<br>MPA170                        |                                                  | casing, circulate at max<br>allowable pump rate for at                    |                                                    |  |
| 1   |                 | 5-1/2"<br>23#                                  | Middlesex                                                     | 6740                                                                                                                              | 6870                    | dd Fana                              | Tail: 14.8 ppg PNE-1 +                             |                                                  | least 2x bottoms up, or until                                             | wall thickness                                     |  |
| 8   | 3.5" Curve      | P-110 HP                                       | West River                                                    | 6870                                                                                                                              | 7003                    | 11.5ppg-<br>12.5ppg                  | 0.35% bwoc R3 + 0.75<br>gal/sk FP13L + 50%         |                                                  | returns and pump<br>pressures indicate the hole                           | Burst=16240 psi<br>Note:Actual centralizer         |  |
|     |                 | CDC HTQ                                        | Burkett                                                       | 7003                                                                                                                              | 7048                    | SOBM                                 | bwoc ASCA1 + 0.5%                                  | Run 1 spiral centralizer                         | is clean. Circulate a                                                     | schedules may be changed<br>due to hole conditions |  |
|     |                 |                                                | Tully Limestone                                               | 7048                                                                                                                              | 7149                    |                                      | 20% Excess                                         | 1st 5.5" long joint to the                       | volume prior to pumping                                                   | ade to hole collations                             |  |
|     |                 |                                                | Hamilton                                                      | 7149                                                                                                                              | 7214                    |                                      |                                                    | top of the curve.                                | cement.                                                                   |                                                    |  |
| l F |                 |                                                | Marcellus                                                     | 7214                                                                                                                              | 7315                    | 11 Enna                              | CTS                                                |                                                  |                                                                           |                                                    |  |
| 8   | 3.5" Lateral    |                                                | TMD / TVD<br>(Production)                                     | 21832                                                                                                                             | 7240                    | 12.5ppg-<br>12.5ppg<br>SOBM          | 1 4 1                                              |                                                  |                                                                           |                                                    |  |
|     |                 |                                                | Onondaga                                                      | 7315                                                                                                                              |                         | 4.36                                 |                                                    |                                                  |                                                                           |                                                    |  |
|     |                 | А                                              |                                                               |                                                                                                                                   | ad Long Stein           |                                      | ^                                                  |                                                  |                                                                           | TD @ +/-7240' TVD                                  |  |
|     | 8               | 8.5" Curve  8.5" Lateral  40' TVD / 7898' MD   | 8.5" Curve P-110 HP CDC HTQ  8.5" Lateral  40' TVD / 7898' MD | 8.5" Curve P-110 HP CDC HTQ Burkett Tully Limestone Hamilton Marcellus TMD / TVD (Production) Onondaga  X X X  A0' TVD / 7898' MD | B.5" Curve              | B.5" Curve                           | B.5" Curve                                         | B.5" Curve                                       | 8.5" Curve                                                                | 8.5" Curve                                         |  |

Page 2 of 2

| ID | Lease                          |
|----|--------------------------------|
| 1  | Willa Post Robey               |
| 2  | H.D. & Marcella R. Bond, et al |
| 3  | Emma A. Waggoner, et al        |
| 6  | Susan V. Curry & Ida M. Curry  |
| 9  | L.D. & Addie Swisher           |
| 11 | P.T. Allman                    |
| 14 | M.M.F. & S.F. Randolph         |
| 18 | Sidney Cookman, et al          |
| 19 | Sidney Haymond                 |
| 20 | Alcinda B. & M.E. Jackson      |
| 51 | J.W. & Sarah Lewis             |
| 53 | B. & I.M. Swisher              |
| 55 | Willa E. Ware, et al           |

|     | T          | Harrison County                 |             |        |
|-----|------------|---------------------------------|-------------|--------|
| No. | TM / Par   | Owner                           | Bk/Pg       | Ac.    |
| 1   | 447/2      | George & Rosanne Schoen         | 1148 / 1059 | 65,00  |
| 2   | 446 / 12   | Marilyn Gaines                  | 1192 / 300  | 2.93   |
| 3   | 446 / 15   | Vera E. Oral K. Haught          | 1582 / 896  | 14.40  |
| 4   | 446 / 28.5 | Robert L. Vanhorn               | 1352 / 91   | 1.52   |
| 5   | 446 / 28.4 | Bradford Vanhorn                | 1381 / 1181 | 1.52   |
| 6   | 446 / 28.2 | David D. Vanhorn, et al         | W177 / 92   | 42.66  |
| 7   | 446 / 29   | John F. McCuskey II, et al      | 1121 / 25   | 75.00  |
| 8   | 446 / 38   | Sandra J. Hogsed                | 1257 / 137  | 70.16  |
| 9   | 447 / 32   | Joseph C. Queen                 | 1349 / 508  | 36.00  |
| 10  | 447 / 33   | Joseph Queen                    | 1349 / 508  | 20.00  |
| 11  | 447 / 43.1 | Joseph C. Queen                 | 1349 / 508  | 17.16  |
| 12  | 447 / 43   | Betty J. & Isaac H. Maxwell III | 1543 / 141  | 123.95 |
| 13  | 467 / 29.1 | Charles R. & Franklin L. Sutton | /           | 129.61 |
| 14  | 467 / 1    | Margaret L. Gyimesi             | 1306 / 775  | 78.79  |
| 15  | 467 / 29   | Gretna J. Adkins                | 1207 / 424  | 8.39   |
| 16  | 467 / 30   | William L. Randolph, et ux      | 1518 / 19   | 73.73  |
| 17  | 467 / 30.1 | Charles R. & Franklin L. Sutton | /           | 11.05  |
| 18  | 467 / 33   | Charles R. & Franklin L. Sutton | 1472 / 181  | 39.20  |
| 19  | 466 / 49   | Charles R. & Franklin L. Sutton | /           | 105.17 |
| 20  | 467 / 49.1 | Jane E. & Cody R. Ball          | 1570 / 114  | 2.08   |
| 21  | 467 / 51   | Gary Jedrosko                   | 1561 / 1064 | 5.76   |
| 22  | 467 / 50   | David L. & Celia K. Radcliff    | 1314 / 1289 | 6.00   |
| 23  | 467 / 51.2 | Gary Jedrosko                   | 1561 / 1064 | 8.38   |
| 24  | 467 / 51.1 | Gary Jedrosko                   | 1561 / 1064 | 8.87   |
| 25  | 467 / 52   | David L. & Lisle C. Hinkle      | 1282 / 389  | 175.50 |
| 26  | 487 / 4.2  | Catherine A. Mauro              | 1244 / 135  | 5.00   |
| 27  | 487 / 3    | Myrtle B. Arbogast              | W148 / 426  | 29.17  |
| 28  | 487 / 4.1  | Catherine A. Mauro              | 1244 / 135  | 95.45  |
| 29  | 487 / 4    | Catherine A. Mauro              | 1244 / 135  | 4.36   |

Wellhead Layoul (NTS) Schoen 1205 S-6H O Proposed Well | Schoen 1205 S-7H (47-033-05995) Schoen 1205 S-10H Schoen 1205 S-9H ( Schoen 1205 S-8H@

Well Location References Not to Scale Proposed Well Schoen 1205 1205 S-7H Pad 325 5/8" rebar w/yellow plastic cap