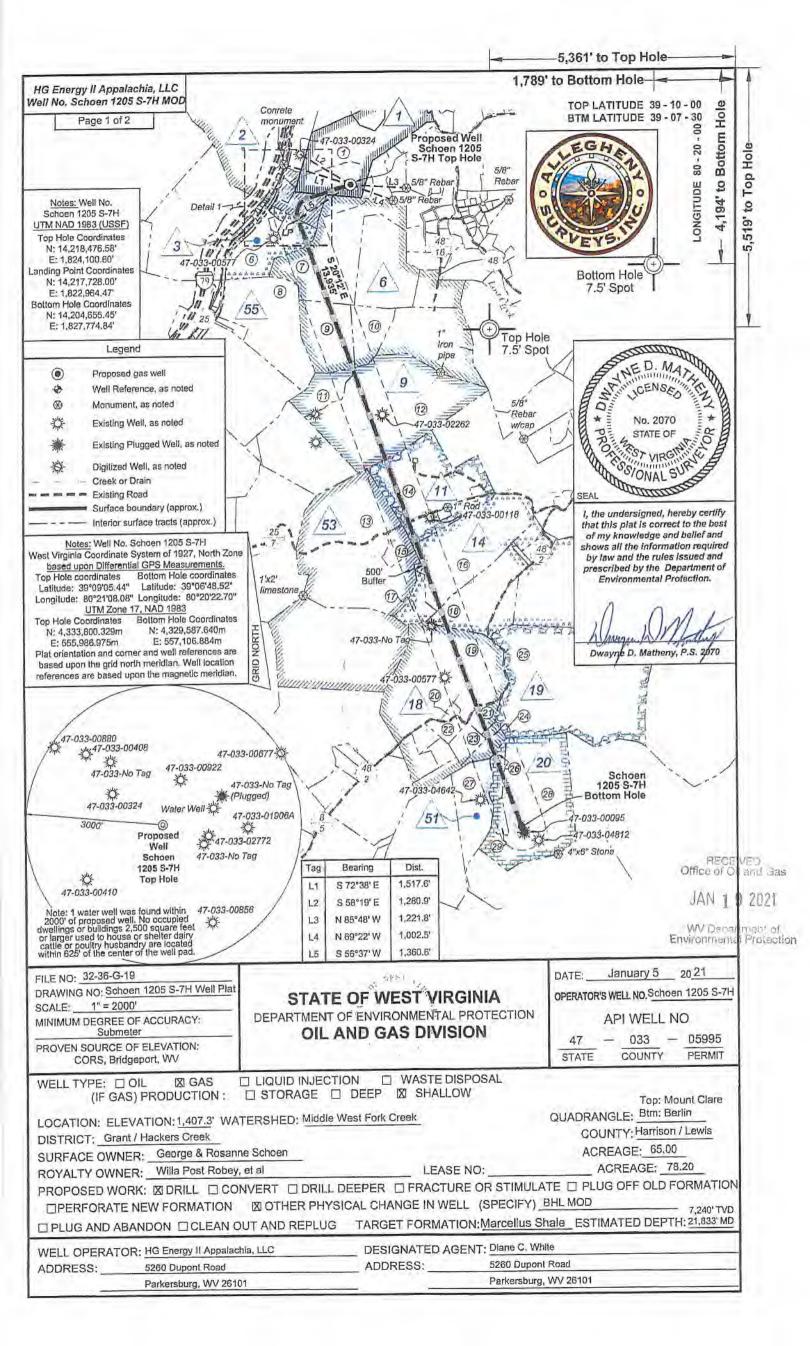

## 1205 S-7H Marcellus Shale Horizontal

|     | 30" 24"         | 1407,:<br>159.79<br>CASING<br>30" 157.5#<br>LS |                                                               | TOP<br>0                                                                                                                          | 1205<br>1205 \$<br>BASE | S-7H SH<br>S-7H LI<br>G-7H BH<br>MUD | ,                                                  | 1                                                | 218476.58N 18241<br>4217728N 1822964<br>204655.45N 182777<br>CONDITIONING | .47E<br>74.84E                                     |  |
|-----|-----------------|------------------------------------------------|---------------------------------------------------------------|-----------------------------------------------------------------------------------------------------------------------------------|-------------------------|--------------------------------------|----------------------------------------------------|--------------------------------------------------|---------------------------------------------------------------------------|----------------------------------------------------|--|
|     | 30"             | 159.79<br>CASING<br>30" 157.5#<br>LS           | 8° GEOLOGY Conductor                                          |                                                                                                                                   | 1205 S<br>BASE          | 5-7H BH                              | IL                                                 | 14                                               | 204655.45N 182777                                                         | 74.84E                                             |  |
|     | 30"             | 30" 157.5#<br>LS                               | GEOLOGY                                                       |                                                                                                                                   | BASE                    |                                      |                                                    |                                                  |                                                                           |                                                    |  |
|     | 30"             | 30" 157.5#<br>LS                               | Conductor                                                     |                                                                                                                                   |                         | MUD                                  | CEMENT                                             | CENTRALIZERS                                     | CONDITIONING                                                              | COMMENTS                                           |  |
|     |                 | LS<br>20"                                      | 7 7 7 7 7 7 7 7 7 7 7 7 7 7 7 7 7 7 7 7                       | 0                                                                                                                                 | 400                     |                                      |                                                    |                                                  |                                                                           | COMMENTS                                           |  |
|     | 24 <sup>n</sup> |                                                | Fresh Water                                                   |                                                                                                                                   | 120                     | AIR                                  | N/A, Casing to be drilled<br>in w/ Dual Rotary Rig | N/A                                              | Ensure the hole is clean at TD.                                           | Conductor casing = 0.5" wall thickness             |  |
|     | 24 <sup>n</sup> |                                                |                                                               | 0                                                                                                                                 | 135, 480,<br>640, 728   |                                      | 15.6 ppg PNE-1 ± 3%                                | 0.000                                            | Once casing is at setting depth, circulate a minimum                      | Surface casing = 0.438" wal                        |  |
|     |                 |                                                | Coal                                                          | 730                                                                                                                               | 736                     | AIR                                  | bwoc CaCl<br>40% Excess                            | Centralized every 3<br>joints to surface         | of one hole volume with                                                   | thickness                                          |  |
|     |                 |                                                | Surface / FW                                                  | 0                                                                                                                                 | 1200                    |                                      | Yield=1.20 / CTS                                   |                                                  | Fresh Water prior to pumping cement.                                      | Burst=2110 psi                                     |  |
|     |                 |                                                | Tuncher No.                                                   | Var - North                                                                                                                       |                         |                                      | Lead: 15.4 ppg PNE-1 + 2.5% bwoc CaCl              | Bow Spring on every                              | Once casing is at setting depth, Circulate and                            |                                                    |  |
|     | 17.5"           | 13-3/8" 68#                                    | Little/Big Lime                                               | 1467 / 1510                                                                                                                       | 1482 / 1556             | AIR / KCL<br>Salt                    | 40% Excess / Tail: 15.9<br>ppg PNE-1 + 2.5% bwoc   |                                                  | condition at TD. Circulate a                                              | Intermediate casing = 0.480 wall thickness         |  |
|     |                 | J-55 BTC                                       | Injun / Gantz (Storage)                                       | 1565 / 1900                                                                                                                       | 1690 / 1970             | Polymer                              | CaCl                                               | ACP for isolating<br>storage zone*               | minimum of one hole<br>volume prior to pumping                            | Burst=3450 psi                                     |  |
|     |                 |                                                | Intermediate 1                                                | 0                                                                                                                                 | 2100                    |                                      | zero% Excess. CTS                                  | Storage zone                                     | cement.                                                                   |                                                    |  |
|     |                 |                                                | Fifty / Thirty Foot                                           | Lead, 15,4 ppg PN                                                                                                                 | Lead: 15,4 ppg PNE-1 +  | 3 3 3 3 3 3 3 3 3 3 3 3              | Once casing is at setting                          |                                                  |                                                                           |                                                    |  |
|     | 10.050          | 9-5/8" 40#                                     | Gordon Stray / Gordon                                         | 2195 / 2250                                                                                                                       | 2250 / 2310             | HAIR / KUL                           | 2,5% bwoc CaCl<br>40% Excess / Tail: 15.9          | Bow Spring on first 2<br>joints then every third | depth, Circulate and condition mud at TD.                                 | Intermediate casing = 0.395                        |  |
|     | 12.25"          | J-55 BTC                                       | 5th Sand                                                      | 2440                                                                                                                              | 2468                    | Salt<br>Polymer                      | ppg PNE-1 + 2.5% bwoc j                            |                                                  | Circulate a minimum of one hole volume prior to pumping cement.           | wall thickness<br>Burst=3950 psi                   |  |
|     | 1               |                                                | Warren                                                        | 2835                                                                                                                              | 2860                    |                                      | CaCl<br>zero% Excess. CTS                          |                                                  |                                                                           |                                                    |  |
| -   |                 |                                                | Intermediate 2                                                | 3028                                                                                                                              | 2950                    |                                      |                                                    |                                                  |                                                                           |                                                    |  |
| 1   |                 |                                                | Speechley<br>Bradford                                         | 3342                                                                                                                              | 3162<br>3367            | Salva.                               | 11                                                 | Run 1 spiral centralizer                         |                                                                           | very 5 joints from the                             |  |
| 8.  | .5" Vertical    |                                                | Benson                                                        | 4420                                                                                                                              | 4455                    | 9.0ppg<br>SOBM                       | <u>Lead</u> : 14.5 ppg                             | top of the curve to                              |                                                                           |                                                    |  |
|     |                 |                                                | DOTISOT                                                       | 4420                                                                                                                              | 4455                    |                                      | POZ:PNE-1 + 0.3%<br>bwoc R3 + 1% bwoc              | surface.                                         |                                                                           | t Production casing = 0.415"                       |  |
|     | -               |                                                | Rhinestreet                                                   | 5872                                                                                                                              | 6549                    |                                      | EC1 + 0.75 gal/sk                                  |                                                  | Once on bottom/TD with                                                    |                                                    |  |
|     |                 |                                                | Cashaqua                                                      | 6549                                                                                                                              | 6740                    |                                      | FP13L + 0.3% bwoc<br>MPA170                        |                                                  | casing, circulate at max<br>allowable pump rate for at                    |                                                    |  |
| 1   |                 | 5-1/2"<br>23#                                  | Middlesex                                                     | 6740                                                                                                                              | 6870                    | dd Fana                              | Tail: 14.8 ppg PNE-1 +                             |                                                  | least 2x bottoms up, or until                                             | wall thickness                                     |  |
| 8   | 3.5" Curve      | P-110 HP                                       | West River                                                    | 6870                                                                                                                              | 7003                    | 11.5ppg-<br>12.5ppg                  | 0.35% bwoc R3 + 0.75<br>gal/sk FP13L + 50%         |                                                  | returns and pump<br>pressures indicate the hole                           | Burst=16240 psi<br>Note:Actual centralizer         |  |
|     |                 | CDC HTQ                                        | Burkett                                                       | 7003                                                                                                                              | 7048                    | SOBM                                 | bwoc ASCA1 + 0.5%                                  | Run 1 spiral centralizer                         | is clean. Circulate a                                                     | schedules may be changed<br>due to hole conditions |  |
|     |                 |                                                | Tully Limestone                                               | 7048                                                                                                                              | 7149                    |                                      | 20% Excess                                         | 1st 5.5" long joint to the                       | volume prior to pumping                                                   | ade to hole collations                             |  |
|     |                 |                                                | Hamilton                                                      | 7149                                                                                                                              | 7214                    |                                      |                                                    | top of the curve.                                | cement.                                                                   |                                                    |  |
| l F |                 |                                                | Marcellus                                                     | 7214                                                                                                                              | 7315                    | 11 Enna                              | CTS                                                |                                                  |                                                                           |                                                    |  |
| 8   | 3.5" Lateral    |                                                | TMD / TVD<br>(Production)                                     | 21832                                                                                                                             | 7240                    | 12.5ppg-<br>12.5ppg<br>SOBM          | 1 4 1                                              |                                                  |                                                                           |                                                    |  |
|     |                 |                                                | Onondaga                                                      | 7315                                                                                                                              |                         | 4.36                                 |                                                    |                                                  |                                                                           |                                                    |  |
|     |                 | А                                              |                                                               |                                                                                                                                   | ad Long Stein           |                                      | ^                                                  |                                                  |                                                                           | TD @ +/-7240' TVD                                  |  |
|     | 8               | 8.5" Curve  8.5" Lateral  40' TVD / 7898' MD   | 8.5" Curve P-110 HP CDC HTQ  8.5" Lateral  40' TVD / 7898' MD | 8.5" Curve P-110 HP CDC HTQ Burkett Tully Limestone Hamilton Marcellus TMD / TVD (Production) Onondaga  X X X  A0' TVD / 7898' MD | B.5" Curve              | B.5" Curve                           | B.5" Curve                                         | B.5" Curve                                       | 8.5" Curve                                                                | 8.5" Curve                                         |  |

Page 2 of 2

| ID | Lease                          |
|----|--------------------------------|
| 1  | Willa Post Robey               |
| 2  | H.D. & Marcella R. Bond, et al |
| 3  | Emma A. Waggoner, et al        |
| 6  | Susan V. Curry & Ida M. Curry  |
| 9  | L.D. & Addie Swisher           |
| 11 | P.T. Allman                    |
| 14 | M.M.F. & S.F. Randolph         |
| 18 | Sidney Cookman, et al          |
| 19 | Sidney Haymond                 |
| 20 | Alcinda B. & M.E. Jackson      |
| 51 | J.W. & Sarah Lewis             |
| 53 | B. & I.M. Swisher              |
| 55 | Willa E. Ware, et al           |

|     | T          | Harrison County                 |             |        |
|-----|------------|---------------------------------|-------------|--------|
| No. | TM / Par   | Owner                           | Bk/Pg       | Ac.    |
| 1   | 447/2      | George & Rosanne Schoen         | 1148 / 1059 | 65,00  |
| 2   | 446 / 12   | Marilyn Gaines                  | 1192 / 300  | 2.93   |
| 3   | 446 / 15   | Vera E. Oral K. Haught          | 1582 / 896  | 14.40  |
| 4   | 446 / 28.5 | Robert L. Vanhorn               | 1352 / 91   | 1.52   |
| 5   | 446 / 28.4 | Bradford Vanhorn                | 1381 / 1181 | 1.52   |
| 6   | 446 / 28.2 | David D. Vanhorn, et al         | W177 / 92   | 42.66  |
| 7   | 446 / 29   | John F. McCuskey II, et al      | 1121 / 25   | 75.00  |
| 8   | 446 / 38   | Sandra J. Hogsed                | 1257 / 137  | 70.16  |
| 9   | 447 / 32   | Joseph C. Queen                 | 1349 / 508  | 36.00  |
| 10  | 447 / 33   | Joseph Queen                    | 1349 / 508  | 20.00  |
| 11  | 447 / 43.1 | Joseph C. Queen                 | 1349 / 508  | 17.16  |
| 12  | 447 / 43   | Betty J. & Isaac H. Maxwell III | 1543 / 141  | 123.95 |
| 13  | 467 / 29.1 | Charles R. & Franklin L. Sutton | /           | 129.61 |
| 14  | 467 / 1    | Margaret L. Gyimesi             | 1306 / 775  | 78.79  |
| 15  | 467 / 29   | Gretna J. Adkins                | 1207 / 424  | 8.39   |
| 16  | 467 / 30   | William L. Randolph, et ux      | 1518 / 19   | 73.73  |
| 17  | 467 / 30.1 | Charles R. & Franklin L. Sutton | /           | 11.05  |
| 18  | 467 / 33   | Charles R. & Franklin L. Sutton | 1472 / 181  | 39.20  |
| 19  | 466 / 49   | Charles R. & Franklin L. Sutton | /           | 105.17 |
| 20  | 467 / 49.1 | Jane E. & Cody R. Ball          | 1570 / 114  | 2.08   |
| 21  | 467 / 51   | Gary Jedrosko                   | 1561 / 1064 | 5.76   |
| 22  | 467 / 50   | David L. & Celia K. Radcliff    | 1314 / 1289 | 6.00   |
| 23  | 467 / 51.2 | Gary Jedrosko                   | 1561 / 1064 | 8.38   |
| 24  | 467 / 51.1 | Gary Jedrosko                   | 1561 / 1064 | 8.87   |
| 25  | 467 / 52   | David L. & Lisle C. Hinkle      | 1282 / 389  | 175.50 |
| 26  | 487 / 4.2  | Catherine A. Mauro              | 1244 / 135  | 5.00   |
| 27  | 487 / 3    | Myrtle B. Arbogast              | W148 / 426  | 29.17  |
| 28  | 487 / 4.1  | Catherine A. Mauro              | 1244 / 135  | 95.45  |
| 29  | 487 / 4    | Catherine A. Mauro              | 1244 / 135  | 4.36   |

Wellhead Layoul (NTS) Schoen 1205 S-6H O Proposed Well | Schoen 1205 S-7H (47-033-05995) Schoen 1205 S-10H Schoen 1205 S-9H ( Schoen 1205 S-8H@

Well Location References Not to Scale Proposed Well Schoen 1205 1205 S-7H Pad 325 5/8" rebar w/yellow plastic cap

DRAWING NO: Schoen 1205 S-7H Well Plat 1" = 2000' SCALE:

MINIMUM DEGREE OF ACCURACY: Submeter

PROVEN SOURCE OF ELEVATION: CORS, Bridgeport, WV

STATE OF WEST VIRGINIA DEPARTMENT OF ENVIRONMENTAL PROTECTION OIL AND GAS DIVISION

January 5 DATE: \_ 20 21 OPERATOR'S WELL NO. Schoen 1205 S-7H API WELL NO

47 033 05995 STATE COUNTY PERMIT

| WELL T  | YPE:  | OIL           | X GAS         | ☐ LIQUID  | NJECTIO  | □ NC       | W     | ASTE DISPOSAL |  |
|---------|-------|---------------|---------------|-----------|----------|------------|-------|---------------|--|
|         | (IF   | GAS) PRO      | DUCTION:      | ☐ STORA   | GE 🗆     | DEEP       | X     | SHALLOW       |  |
| LOCATI  | ON: E | ELEVATION     | N: 1,407.3' W | ATERSHED: | Middle W | est Fork C | Creek | (             |  |
| DIOTOLO | - 0   | reset / Healt | on Canali     |           |          |            |       |               |  |

DISTRICT: Grant / Hackers Creek

SURFACE OWNER: George & Rosanne Schoen ROYALTY OWNER: Willa Post Robey, et al

LEASE NO:

QUADRANGLE: Btm: Berlin COUNTY: Harrison / Lewis ACREAGE: 65.00

Top: Mount Clare

ACREAGE: 78.20 PROPOSED WORK: ☑ DRILL ☐ CONVERT ☐ DRILL DEEPER ☐ FRACTURE OR STIMULATE ☐ PLUG OFF OLD FORMATION

| LIPERFORATE NEW FORMATION     | MOTHER PHYSIC | AL CHANGE IN WELL | (SPECIFY)        | BHT MOD   | 7,240° TVE |
|-------------------------------|---------------|-------------------|------------------|-----------|------------|
| ☐ PLUG AND ABANDON ☐ CLEAN OU | JT AND REPLUG | TARGET FORMATION  | :Marcellus Shale | ESTIMATED |            |

| WELL OPERAT | OR; HG Energy II Appalachia, LLC | DESIGNATED AGENT: Diane C. White |                       |  |  |  |
|-------------|----------------------------------|----------------------------------|-----------------------|--|--|--|
| ADDRESS:    | 5260 Dupont Road                 | ADDRESS:                         | 5260 Dupont Road      |  |  |  |
| _           | Parkersburg, WV 26101            |                                  | Parkersburg, WV 26101 |  |  |  |