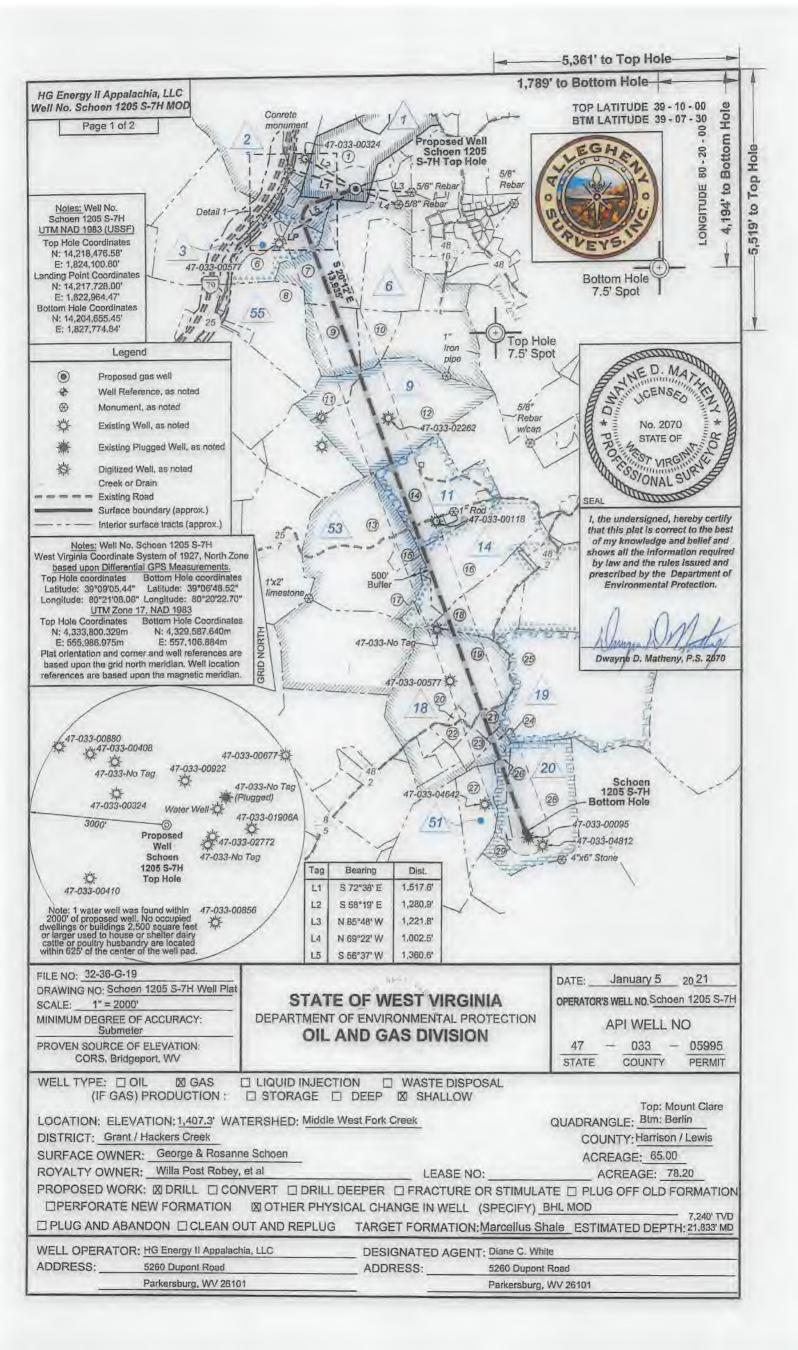

## 1205 S-7H Marcellus Shale Horizontal

|     | 30" 24"         | 1407,:<br>159.79<br>CASING<br>30" 157.5#<br>LS |                                                               | TOP<br>0                                                                                                                          | 1205<br>1205 \$<br>BASE | S-7H SH<br>S-7H LI<br>G-7H BH<br>MUD | ,                                                  | 1                                                | 218476.58N 18241<br>4217728N 1822964<br>204655.45N 182777<br>CONDITIONING | .47E<br>74.84E                                     |  |
|-----|-----------------|------------------------------------------------|---------------------------------------------------------------|-----------------------------------------------------------------------------------------------------------------------------------|-------------------------|--------------------------------------|----------------------------------------------------|--------------------------------------------------|---------------------------------------------------------------------------|----------------------------------------------------|--|
|     | 30"             | 159.79<br>CASING<br>30" 157.5#<br>LS           | 8° GEOLOGY Conductor                                          |                                                                                                                                   | 1205 S<br>BASE          | 5-7H BH                              | IL                                                 | 14                                               | 204655.45N 182777                                                         | 74.84E                                             |  |
|     | 30"             | 30" 157.5#<br>LS                               | GEOLOGY                                                       |                                                                                                                                   | BASE                    |                                      |                                                    |                                                  |                                                                           |                                                    |  |
|     | 30"             | 30" 157.5#<br>LS                               | Conductor                                                     |                                                                                                                                   |                         | MUD                                  | CEMENT                                             | CENTRALIZERS                                     | CONDITIONING                                                              | COMMENTS                                           |  |
|     |                 | LS<br>20"                                      | 7 7 7 7 7 7 7 7 7 7 7 7 7 7 7 7 7 7 7 7                       | 0                                                                                                                                 | 400                     |                                      |                                                    |                                                  |                                                                           | COMMENTS                                           |  |
|     | 24 <sup>n</sup> |                                                | Fresh Water                                                   |                                                                                                                                   | 120                     | AIR                                  | N/A, Casing to be drilled<br>in w/ Dual Rotary Rig | N/A                                              | Ensure the hole is clean at TD.                                           | Conductor casing = 0.5" wall thickness             |  |
|     | 24 <sup>n</sup> |                                                |                                                               | 0                                                                                                                                 | 135, 480,<br>640, 728   |                                      | 15.6 ppg PNE-1 ± 3%                                | 0.000                                            | Once casing is at setting depth, circulate a minimum                      | Surface casing = 0.438" wal                        |  |
|     |                 |                                                | Coal                                                          | 730                                                                                                                               | 736                     | AIR                                  | bwoc CaCl<br>40% Excess                            | Centralized every 3<br>joints to surface         | of one hole volume with                                                   | thickness                                          |  |
|     |                 |                                                | Surface / FW                                                  | 0                                                                                                                                 | 1200                    |                                      | Yield=1.20 / CTS                                   |                                                  | Fresh Water prior to pumping cement.                                      | Burst=2110 psi                                     |  |
|     |                 |                                                | Tuncher No.                                                   | Var - North                                                                                                                       |                         |                                      | Lead: 15.4 ppg PNE-1 + 2.5% bwoc CaCl              | Bow Spring on every                              | Once casing is at setting depth, Circulate and                            |                                                    |  |
|     | 17.5"           | 13-3/8" 68#                                    | Little/Big Lime                                               | 1467 / 1510                                                                                                                       | 1482 / 1556             | AIR / KCL<br>Salt                    | 40% Excess / Tail: 15.9<br>ppg PNE-1 + 2.5% bwoc   |                                                  | condition at TD. Circulate a                                              | Intermediate casing = 0.480 wall thickness         |  |
|     |                 | J-55 BTC                                       | Injun / Gantz (Storage)                                       | 1565 / 1900                                                                                                                       | 1690 / 1970             | Polymer                              | CaCl                                               | ACP for isolating<br>storage zone*               | minimum of one hole<br>volume prior to pumping                            | Burst=3450 psi                                     |  |
|     |                 |                                                | Intermediate 1                                                | 0                                                                                                                                 | 2100                    |                                      | zero% Excess. CTS                                  | Storage zone                                     | cement.                                                                   |                                                    |  |
|     |                 |                                                | Fifty / Thirty Foot                                           | Lead, 15,4 ppg PN                                                                                                                 | Lead: 15,4 ppg PNE-1 +  | 3 3 3 3 3 3 3 3 3 3 3 3              | Once casing is at setting                          |                                                  |                                                                           |                                                    |  |
|     | 10.050          | 9-5/8" 40#                                     | Gordon Stray / Gordon                                         | 2195 / 2250                                                                                                                       | 2250 / 2310             | HAIR / KUL                           | 2,5% bwoc CaCl<br>40% Excess / Tail: 15.9          | Bow Spring on first 2<br>joints then every third | depth, Circulate and condition mud at TD.                                 | Intermediate casing = 0.395                        |  |
|     | 12.25"          | J-55 BTC                                       | 5th Sand                                                      | 2440                                                                                                                              | 2468                    | Salt<br>Polymer                      | ppg PNE-1 + 2.5% bwoc j                            |                                                  | Circulate a minimum of one hole volume prior to pumping cement.           | wall thickness<br>Burst=3950 psi                   |  |
|     | 1               |                                                | Warren                                                        | 2835                                                                                                                              | 2860                    |                                      | CaCl<br>zero% Excess. CTS                          |                                                  |                                                                           |                                                    |  |
| -   |                 |                                                | Intermediate 2                                                | 3028                                                                                                                              | 2950                    |                                      |                                                    |                                                  |                                                                           |                                                    |  |
| 1   |                 |                                                | Speechley<br>Bradford                                         | 3342                                                                                                                              | 3162<br>3367            | Salva.                               | 11                                                 | Run 1 spiral centralizer                         |                                                                           | very 5 joints from the                             |  |
| 8.  | .5" Vertical    |                                                | Benson                                                        | 4420                                                                                                                              | 4455                    | 9.0ppg<br>SOBM                       | <u>Lead</u> : 14.5 ppg                             | top of the curve to                              |                                                                           |                                                    |  |
|     |                 |                                                | DOTISOT                                                       | 4420                                                                                                                              | 4455                    |                                      | POZ:PNE-1 + 0.3%<br>bwoc R3 + 1% bwoc              | surface.                                         |                                                                           | t Production casing = 0.415"                       |  |
|     | -               |                                                | Rhinestreet                                                   | 5872                                                                                                                              | 6549                    |                                      | EC1 + 0.75 gal/sk                                  |                                                  | Once on bottom/TD with                                                    |                                                    |  |
|     |                 |                                                | Cashaqua                                                      | 6549                                                                                                                              | 6740                    |                                      | FP13L + 0.3% bwoc<br>MPA170                        |                                                  | casing, circulate at max<br>allowable pump rate for at                    |                                                    |  |
| 1   |                 | 5-1/2"<br>23#                                  | Middlesex                                                     | 6740                                                                                                                              | 6870                    | dd Fana                              | Tail: 14.8 ppg PNE-1 +                             |                                                  | least 2x bottoms up, or until                                             | wall thickness                                     |  |
| 8   | 3.5" Curve      | P-110 HP                                       | West River                                                    | 6870                                                                                                                              | 7003                    | 11.5ppg-<br>12.5ppg                  | 0.35% bwoc R3 + 0.75<br>gal/sk FP13L + 50%         |                                                  | returns and pump<br>pressures indicate the hole                           | Burst=16240 psi<br>Note:Actual centralizer         |  |
|     |                 | CDC HTQ                                        | Burkett                                                       | 7003                                                                                                                              | 7048                    | SOBM                                 | bwoc ASCA1 + 0.5%                                  | Run 1 spiral centralizer                         | is clean. Circulate a                                                     | schedules may be changed<br>due to hole conditions |  |
|     |                 |                                                | Tully Limestone                                               | 7048                                                                                                                              | 7149                    |                                      | 20% Excess                                         | 1st 5.5" long joint to the                       | volume prior to pumping                                                   | ade to hole collations                             |  |
|     |                 |                                                | Hamilton                                                      | 7149                                                                                                                              | 7214                    |                                      |                                                    | top of the curve.                                | cement.                                                                   |                                                    |  |
| l F |                 |                                                | Marcellus                                                     | 7214                                                                                                                              | 7315                    | 11 Enna                              | CTS                                                |                                                  |                                                                           |                                                    |  |
| 8   | 3.5" Lateral    |                                                | TMD / TVD<br>(Production)                                     | 21832                                                                                                                             | 7240                    | 12.5ppg-<br>12.5ppg<br>SOBM          | 1 4 1                                              |                                                  |                                                                           |                                                    |  |
|     |                 |                                                | Onondaga                                                      | 7315                                                                                                                              |                         | 4.36                                 |                                                    |                                                  |                                                                           |                                                    |  |
|     |                 | А                                              |                                                               |                                                                                                                                   | ad Long Stein           |                                      | ^                                                  |                                                  |                                                                           | TD @ +/-7240' TVD                                  |  |
|     | 8               | 8.5" Curve  8.5" Lateral  40' TVD / 7898' MD   | 8.5" Curve P-110 HP CDC HTQ  8.5" Lateral  40' TVD / 7898' MD | 8.5" Curve P-110 HP CDC HTQ Burkett Tully Limestone Hamilton Marcellus TMD / TVD (Production) Onondaga  X X X  A0' TVD / 7898' MD | B.5" Curve              | B.5" Curve                           | B.5" Curve                                         | B.5" Curve                                       | 8.5" Curve                                                                | 8.5" Curve                                         |  |

Page 2 of 2

| ID | Lease                          |
|----|--------------------------------|
| 1  | Willa Post Robey               |
| 2  | H.D. & Marcella R. Bond, et al |
| 3  | Emma A. Waggoner, et al        |
| 6  | Susan V. Curry & Ida M. Curry  |
| 9  | L.D. & Addie Swisher           |
| 11 | P.T. Allman                    |
| 14 | M.M.F. & S.F. Randolph         |
| 18 | Sidney Cookman, et al          |
| 19 | Sidney Haymond                 |
| 20 | Alcinda B. & M.E. Jackson      |
| 51 | J.W. & Sarah Lewis             |
| 53 | B. & I.M. Swisher              |
| 55 | Willa E. Ware, et al           |

|     | T          | Harrison County                 |             |        |
|-----|------------|---------------------------------|-------------|--------|
| No. | TM / Par   | Owner                           | Bk/Pg       | Ac.    |
| 1   | 447/2      | George & Rosanne Schoen         | 1148 / 1059 | 65,00  |
| 2   | 446 / 12   | Marilyn Gaines                  | 1192 / 300  | 2.93   |
| 3   | 446 / 15   | Vera E. Oral K. Haught          | 1582 / 896  | 14.40  |
| 4   | 446 / 28.5 | Robert L. Vanhorn               | 1352 / 91   | 1.52   |
| 5   | 446 / 28.4 | Bradford Vanhorn                | 1381 / 1181 | 1.52   |
| 6   | 446 / 28.2 | David D. Vanhorn, et al         | W177 / 92   | 42.66  |
| 7   | 446 / 29   | John F. McCuskey II, et al      | 1121 / 25   | 75.00  |
| 8   | 446 / 38   | Sandra J. Hogsed                | 1257 / 137  | 70.16  |
| 9   | 447 / 32   | Joseph C. Queen                 | 1349 / 508  | 36.00  |
| 10  | 447 / 33   | Joseph Queen                    | 1349 / 508  | 20.00  |
| 11  | 447 / 43.1 | Joseph C. Queen                 | 1349 / 508  | 17.16  |
| 12  | 447 / 43   | Betty J. & Isaac H. Maxwell III | 1543 / 141  | 123.95 |
| 13  | 467 / 29.1 | Charles R. & Franklin L. Sutton | /           | 129.61 |
| 14  | 467 / 1    | Margaret L. Gyimesi             | 1306 / 775  | 78.79  |
| 15  | 467 / 29   | Gretna J. Adkins                | 1207 / 424  | 8.39   |
| 16  | 467 / 30   | William L. Randolph, et ux      | 1518 / 19   | 73.73  |
| 17  | 467 / 30.1 | Charles R. & Franklin L. Sutton | /           | 11.05  |
| 18  | 467 / 33   | Charles R. & Franklin L. Sutton | 1472 / 181  | 39.20  |
| 19  | 466 / 49   | Charles R. & Franklin L. Sutton | /           | 105.17 |
| 20  | 467 / 49.1 | Jane E. & Cody R. Ball          | 1570 / 114  | 2.08   |
| 21  | 467 / 51   | Gary Jedrosko                   | 1561 / 1064 | 5.76   |
| 22  | 467 / 50   | David L. & Celia K. Radcliff    | 1314 / 1289 | 6.00   |
| 23  | 467 / 51.2 | Gary Jedrosko                   | 1561 / 1064 | 8.38   |
| 24  | 467 / 51.1 | Gary Jedrosko                   | 1561 / 1064 | 8.87   |
| 25  | 467 / 52   | David L. & Lisle C. Hinkle      | 1282 / 389  | 175.50 |
| 26  | 487 / 4.2  | Catherine A. Mauro              | 1244 / 135  | 5.00   |
| 27  | 487 / 3    | Myrtle B. Arbogast              | W148 / 426  | 29.17  |
| 28  | 487 / 4.1  | Catherine A. Mauro              | 1244 / 135  | 95.45  |
| 29  | 487 / 4    | Catherine A. Mauro              | 1244 / 135  | 4.36   |

Wellhead Layoul (NTS) Schoen 1205 S-6H O Proposed Well | Schoen 1205 S-7H (47-033-05995) Schoen 1205 S-10H Schoen 1205 S-9H ( Schoen 1205 S-8H@

Well Location References Not to Scale Proposed Well Schoen 1205 1205 S-7H Pad 325 5/8" rebar w/yellow plastic cap

DRAWING NO: Schoen 1205 S-7H Well Plat 1" = 2000' SCALE:

MINIMUM DEGREE OF ACCURACY: Submeter

PROVEN SOURCE OF ELEVATION: CORS, Bridgeport, WV

STATE OF WEST VIRGINIA DEPARTMENT OF ENVIRONMENTAL PROTECTION OIL AND GAS DIVISION

January 5 DATE: \_ 20 21 OPERATOR'S WELL NO. Schoen 1205 S-7H API WELL NO

47 033 05995 STATE COUNTY PERMIT

| WELL T  | YPE:  | OIL           | X GAS         | ☐ LIQUID  | NJECTIO  | □ NC       | W     | ASTE DISPOSAL |  |
|---------|-------|---------------|---------------|-----------|----------|------------|-------|---------------|--|
|         | (IF   | GAS) PRO      | DUCTION:      | ☐ STORA   | GE 🗆     | DEEP       | X     | SHALLOW       |  |
| LOCATI  | ON: E | ELEVATION     | N: 1,407.3' W | ATERSHED: | Middle W | est Fork C | Creek | (             |  |
| DIOTOLO | - 0   | reset / Healt | on Canali     |           |          |            |       |               |  |

DISTRICT: Grant / Hackers Creek

SURFACE OWNER: George & Rosanne Schoen ROYALTY OWNER: Willa Post Robey, et al

LEASE NO:

QUADRANGLE: Btm: Berlin COUNTY: Harrison / Lewis ACREAGE: 65.00

Top: Mount Clare

ACREAGE: 78.20 PROPOSED WORK: ☑ DRILL ☐ CONVERT ☐ DRILL DEEPER ☐ FRACTURE OR STIMULATE ☐ PLUG OFF OLD FORMATION

| LIPERFORATE NEW FORMATION     | MOTHER PHYSIC | AL CHANGE IN WELL | (SPECIFY)        | BHT MOD   | 7,240° TVE |
|-------------------------------|---------------|-------------------|------------------|-----------|------------|
| ☐ PLUG AND ABANDON ☐ CLEAN OU | JT AND REPLUG | TARGET FORMATION  | :Marcellus Shale | ESTIMATED |            |

| WELL OPERAT | OR; HG Energy II Appalachia, LLC | DESIGNATED AGENT: Diane C. White |                       |  |  |  |
|-------------|----------------------------------|----------------------------------|-----------------------|--|--|--|
| ADDRESS:    | 5260 Dupont Road                 | ADDRESS:                         | 5260 Dupont Road      |  |  |  |
| _           | Parkersburg, WV 26101            |                                  | Parkersburg, WV 26101 |  |  |  |