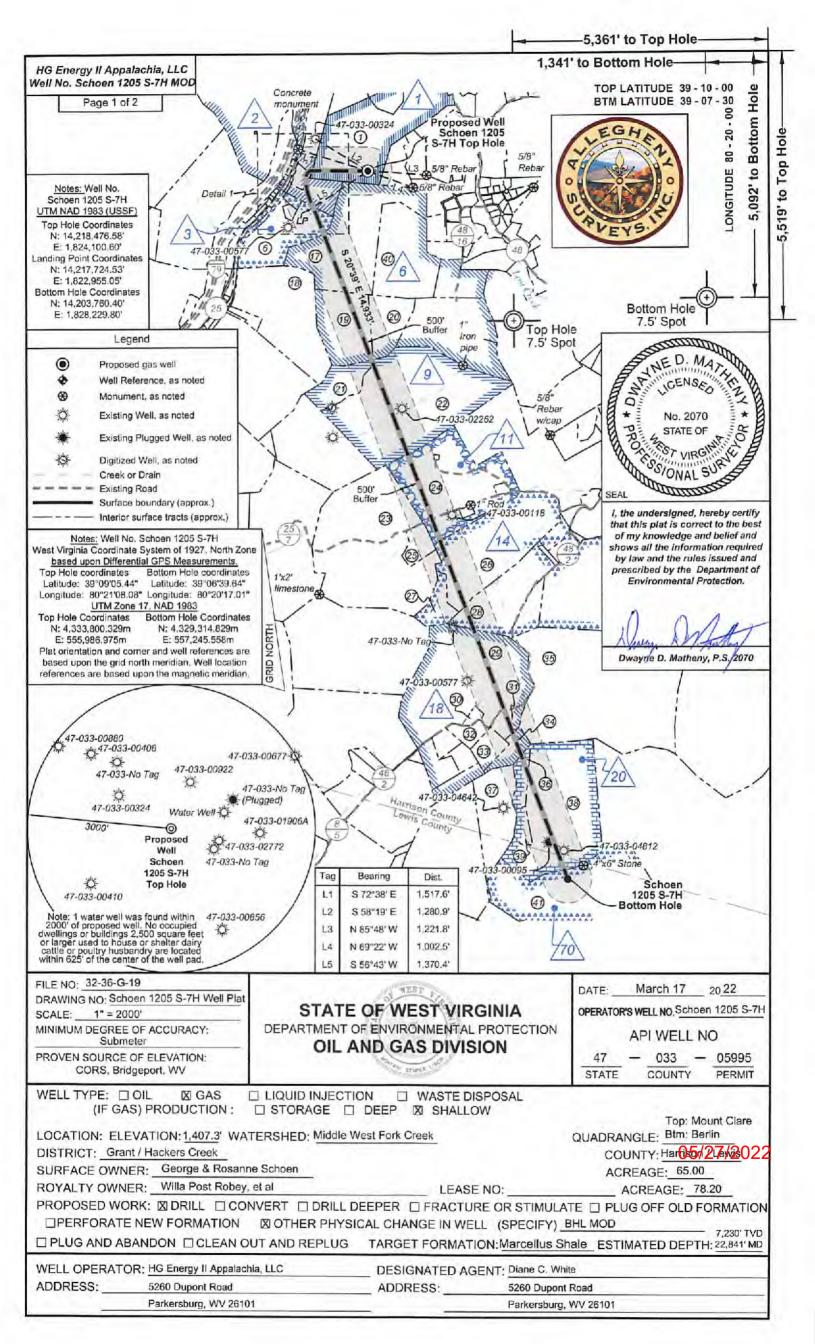

# 4703305995

API NO. 47- 033 . 05995

OPERATOR WELL NO. Schoen 1205 S-7H Well Pad Name: Schoen 1205

## STATE OF WEST VIRGINIA DEPARTMENT OF ENVIRONMENTAL PROTECTION, OFFICE OF OIL AND GAS WELL WORK PERMIT APPLICATION

| 1) Well Opera                       | tor: HG Ener                                                                                                                                                                                                                                                                                                                                                                                                                                                                                                                                                                                                                                                                                                                                                                                                                                                                                                                                                                                                                                                                                                                                                                                                                                                                                                                                                                                                                                                                                                                                                                                                                                                                                                                                                                                                                                                                                                                                                                                                                                                                                                                   | gy II App                  | alachia. L           | 494519932        | Harrison         | Grant        | Mount Class 7 FL                           |
|-------------------------------------|--------------------------------------------------------------------------------------------------------------------------------------------------------------------------------------------------------------------------------------------------------------------------------------------------------------------------------------------------------------------------------------------------------------------------------------------------------------------------------------------------------------------------------------------------------------------------------------------------------------------------------------------------------------------------------------------------------------------------------------------------------------------------------------------------------------------------------------------------------------------------------------------------------------------------------------------------------------------------------------------------------------------------------------------------------------------------------------------------------------------------------------------------------------------------------------------------------------------------------------------------------------------------------------------------------------------------------------------------------------------------------------------------------------------------------------------------------------------------------------------------------------------------------------------------------------------------------------------------------------------------------------------------------------------------------------------------------------------------------------------------------------------------------------------------------------------------------------------------------------------------------------------------------------------------------------------------------------------------------------------------------------------------------------------------------------------------------------------------------------------------------|----------------------------|----------------------|------------------|------------------|--------------|--------------------------------------------|
|                                     |                                                                                                                                                                                                                                                                                                                                                                                                                                                                                                                                                                                                                                                                                                                                                                                                                                                                                                                                                                                                                                                                                                                                                                                                                                                                                                                                                                                                                                                                                                                                                                                                                                                                                                                                                                                                                                                                                                                                                                                                                                                                                                                                |                            |                      | Operator ID      | County           | District     | Mount Clare 7.5'<br>Quadrangle             |
| 2) Operator's                       | Well Number:                                                                                                                                                                                                                                                                                                                                                                                                                                                                                                                                                                                                                                                                                                                                                                                                                                                                                                                                                                                                                                                                                                                                                                                                                                                                                                                                                                                                                                                                                                                                                                                                                                                                                                                                                                                                                                                                                                                                                                                                                                                                                                                   | Schoen 1                   | 205 S-7H             |                  | Pad Name: Sch    |              | Quadrangie                                 |
| 3) Farm Name                        | /Surface Owne                                                                                                                                                                                                                                                                                                                                                                                                                                                                                                                                                                                                                                                                                                                                                                                                                                                                                                                                                                                                                                                                                                                                                                                                                                                                                                                                                                                                                                                                                                                                                                                                                                                                                                                                                                                                                                                                                                                                                                                                                                                                                                                  | r: Georg                   | e Schoer             | 1 / Public       | Road Access: _N  | CWhorter R   | Road / SR25                                |
| 4) Elevation, c                     | urrent ground:                                                                                                                                                                                                                                                                                                                                                                                                                                                                                                                                                                                                                                                                                                                                                                                                                                                                                                                                                                                                                                                                                                                                                                                                                                                                                                                                                                                                                                                                                                                                                                                                                                                                                                                                                                                                                                                                                                                                                                                                                                                                                                                 | 1410                       | El                   | evation, propos  | ed post-construc | tion: 1407'  |                                            |
| 5) Well Type                        | (a) Gas X                                                                                                                                                                                                                                                                                                                                                                                                                                                                                                                                                                                                                                                                                                                                                                                                                                                                                                                                                                                                                                                                                                                                                                                                                                                                                                                                                                                                                                                                                                                                                                                                                                                                                                                                                                                                                                                                                                                                                                                                                                                                                                                      |                            | Oil                  |                  | Inderground Stor |              |                                            |
|                                     | Other                                                                                                                                                                                                                                                                                                                                                                                                                                                                                                                                                                                                                                                                                                                                                                                                                                                                                                                                                                                                                                                                                                                                                                                                                                                                                                                                                                                                                                                                                                                                                                                                                                                                                                                                                                                                                                                                                                                                                                                                                                                                                                                          |                            | •                    |                  | and and and      | uge          |                                            |
|                                     | (b)If Gas S                                                                                                                                                                                                                                                                                                                                                                                                                                                                                                                                                                                                                                                                                                                                                                                                                                                                                                                                                                                                                                                                                                                                                                                                                                                                                                                                                                                                                                                                                                                                                                                                                                                                                                                                                                                                                                                                                                                                                                                                                                                                                                                    | Shallow                    | x                    | Deep             |                  |              |                                            |
|                                     |                                                                                                                                                                                                                                                                                                                                                                                                                                                                                                                                                                                                                                                                                                                                                                                                                                                                                                                                                                                                                                                                                                                                                                                                                                                                                                                                                                                                                                                                                                                                                                                                                                                                                                                                                                                                                                                                                                                                                                                                                                                                                                                                | Iorizontal                 | x                    |                  |                  |              | S.DW                                       |
| 6) Existing Pad                     |                                                                                                                                                                                                                                                                                                                                                                                                                                                                                                                                                                                                                                                                                                                                                                                                                                                                                                                                                                                                                                                                                                                                                                                                                                                                                                                                                                                                                                                                                                                                                                                                                                                                                                                                                                                                                                                                                                                                                                                                                                                                                                                                |                            |                      |                  | _                |              | 5.DW<br>3130/2022                          |
| 7) Proposed Ta                      | rget Formation                                                                                                                                                                                                                                                                                                                                                                                                                                                                                                                                                                                                                                                                                                                                                                                                                                                                                                                                                                                                                                                                                                                                                                                                                                                                                                                                                                                                                                                                                                                                                                                                                                                                                                                                                                                                                                                                                                                                                                                                                                                                                                                 | n(s), Depth                | (s), Antici          | pated Thicknes   | s and Expected   | Pressure(s): | ,                                          |
| marcellus at                        | 7214' / 7315' ar                                                                                                                                                                                                                                                                                                                                                                                                                                                                                                                                                                                                                                                                                                                                                                                                                                                                                                                                                                                                                                                                                                                                                                                                                                                                                                                                                                                                                                                                                                                                                                                                                                                                                                                                                                                                                                                                                                                                                                                                                                                                                                               | nd 101' in ti              | hickness.            | Anticipated pres | sure at 4314#.   |              |                                            |
| 8) Proposed To                      |                                                                                                                                                                                                                                                                                                                                                                                                                                                                                                                                                                                                                                                                                                                                                                                                                                                                                                                                                                                                                                                                                                                                                                                                                                                                                                                                                                                                                                                                                                                                                                                                                                                                                                                                                                                                                                                                                                                                                                                                                                                                                                                                | -                          | 0'                   |                  |                  |              |                                            |
| 9) Formation at                     | Total Vertical                                                                                                                                                                                                                                                                                                                                                                                                                                                                                                                                                                                                                                                                                                                                                                                                                                                                                                                                                                                                                                                                                                                                                                                                                                                                                                                                                                                                                                                                                                                                                                                                                                                                                                                                                                                                                                                                                                                                                                                                                                                                                                                 | Depth: 1                   | Marcellus            |                  |                  |              |                                            |
| 10) Proposed T                      | otal Measured                                                                                                                                                                                                                                                                                                                                                                                                                                                                                                                                                                                                                                                                                                                                                                                                                                                                                                                                                                                                                                                                                                                                                                                                                                                                                                                                                                                                                                                                                                                                                                                                                                                                                                                                                                                                                                                                                                                                                                                                                                                                                                                  | Depth: 2                   | 22,840'              | /                |                  |              |                                            |
| 11) Proposed H                      | orizontal Leg                                                                                                                                                                                                                                                                                                                                                                                                                                                                                                                                                                                                                                                                                                                                                                                                                                                                                                                                                                                                                                                                                                                                                                                                                                                                                                                                                                                                                                                                                                                                                                                                                                                                                                                                                                                                                                                                                                                                                                                                                                                                                                                  | Length:                    | 14,932'              |                  |                  |              |                                            |
| 12) Approximat                      | te Fresh Water                                                                                                                                                                                                                                                                                                                                                                                                                                                                                                                                                                                                                                                                                                                                                                                                                                                                                                                                                                                                                                                                                                                                                                                                                                                                                                                                                                                                                                                                                                                                                                                                                                                                                                                                                                                                                                                                                                                                                                                                                                                                                                                 | Strata Dej                 | oths:                | 135', 480', 64   | 0', 728'         |              |                                            |
| 3) Method to I                      | Determine Fres                                                                                                                                                                                                                                                                                                                                                                                                                                                                                                                                                                                                                                                                                                                                                                                                                                                                                                                                                                                                                                                                                                                                                                                                                                                                                                                                                                                                                                                                                                                                                                                                                                                                                                                                                                                                                                                                                                                                                                                                                                                                                                                 | h Water D                  | epths: N             | earest offset v  | vell data        |              |                                            |
| 4) Approximat                       |                                                                                                                                                                                                                                                                                                                                                                                                                                                                                                                                                                                                                                                                                                                                                                                                                                                                                                                                                                                                                                                                                                                                                                                                                                                                                                                                                                                                                                                                                                                                                                                                                                                                                                                                                                                                                                                                                                                                                                                                                                                                                                                                |                            | 30, 1780,            |                  |                  |              |                                            |
| 5) Approximat                       | te Coal Seam E                                                                                                                                                                                                                                                                                                                                                                                                                                                                                                                                                                                                                                                                                                                                                                                                                                                                                                                                                                                                                                                                                                                                                                                                                                                                                                                                                                                                                                                                                                                                                                                                                                                                                                                                                                                                                                                                                                                                                                                                                                                                                                                 | epths: 50                  | 1, 650', 7           | 30', 736' (Sur   | ace casing is be | eing extende | d to cover the coal)                       |
| 6) Approximat                       |                                                                                                                                                                                                                                                                                                                                                                                                                                                                                                                                                                                                                                                                                                                                                                                                                                                                                                                                                                                                                                                                                                                                                                                                                                                                                                                                                                                                                                                                                                                                                                                                                                                                                                                                                                                                                                                                                                                                                                                                                                                                                                                                |                            |                      |                  |                  |              |                                            |
| 7) Does Propos<br>lirectly overlyir | sed well locations and sed well locations and sed well location and sed well locations and sed well well locations and sed well locations and sed well locations and sed well locations and sed well locations are sed well locations and sed well locations are sed well locations | on contain<br>to an active | coal seam<br>e mine? | s<br>Yes         | No               | , x          |                                            |
| (a) If Yes, prov                    | vide Mine Info                                                                                                                                                                                                                                                                                                                                                                                                                                                                                                                                                                                                                                                                                                                                                                                                                                                                                                                                                                                                                                                                                                                                                                                                                                                                                                                                                                                                                                                                                                                                                                                                                                                                                                                                                                                                                                                                                                                                                                                                                                                                                                                 | : Name:                    |                      |                  |                  |              |                                            |
|                                     |                                                                                                                                                                                                                                                                                                                                                                                                                                                                                                                                                                                                                                                                                                                                                                                                                                                                                                                                                                                                                                                                                                                                                                                                                                                                                                                                                                                                                                                                                                                                                                                                                                                                                                                                                                                                                                                                                                                                                                                                                                                                                                                                | Depth:                     |                      |                  |                  | -            | RECEIVED<br>Office of Oil and Gas          |
|                                     |                                                                                                                                                                                                                                                                                                                                                                                                                                                                                                                                                                                                                                                                                                                                                                                                                                                                                                                                                                                                                                                                                                                                                                                                                                                                                                                                                                                                                                                                                                                                                                                                                                                                                                                                                                                                                                                                                                                                                                                                                                                                                                                                | Seam:                      |                      |                  |                  |              |                                            |
|                                     |                                                                                                                                                                                                                                                                                                                                                                                                                                                                                                                                                                                                                                                                                                                                                                                                                                                                                                                                                                                                                                                                                                                                                                                                                                                                                                                                                                                                                                                                                                                                                                                                                                                                                                                                                                                                                                                                                                                                                                                                                                                                                                                                | Owner:                     |                      |                  |                  |              | MAY - 5 2022                               |
|                                     |                                                                                                                                                                                                                                                                                                                                                                                                                                                                                                                                                                                                                                                                                                                                                                                                                                                                                                                                                                                                                                                                                                                                                                                                                                                                                                                                                                                                                                                                                                                                                                                                                                                                                                                                                                                                                                                                                                                                                                                                                                                                                                                                |                            |                      |                  |                  | En           | WV Department of<br>vironmental Protection |

Page 1 of 3

05/27/2022

WW-6B (04/15)