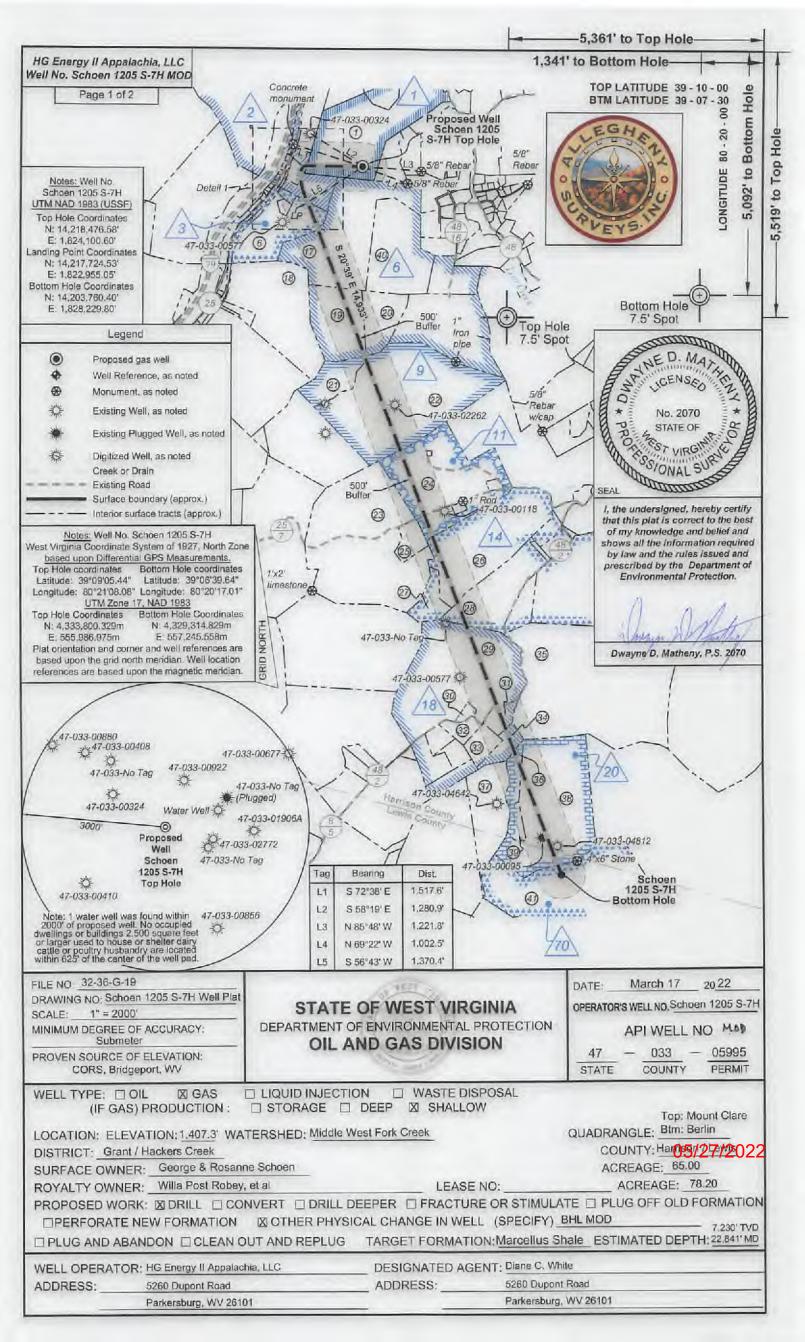

# 4703305995

API NO. 47- 033 . 05995

OPERATOR WELL NO. Schoen 1205 S-7H Well Pad Name: Schoen 1205

WW-6B (04/15)

18)

# CASING AND TUBING PROGRAM

| Conductor         30"         New         LS         157.5         120'         120'         Dril           Fresh Water/Coal         20"         NEW         J-55         94         1200'         1200'         40% ex           Intermediate 1         13 3/8"         NEW         J-55         68         2420'         1200'         40% ex | Ft.)/CTS       |
|-------------------------------------------------------------------------------------------------------------------------------------------------------------------------------------------------------------------------------------------------------------------------------------------------------------------------------------------------|----------------|
| Fresh Water/Coal         20"         NEW         J-55         94         1200'         1200'         40% ex           Intermediate 1         13 3/8"         NEW/         L55         68         0400'         1200'         40% ex                                                                                                             |                |
| Intermediate 1 13 3/8" NEW 1-55 69 0100                                                                                                                                                                                                                                                                                                         | xcess.CTS      |
| 40% ex                                                                                                                                                                                                                                                                                                                                          | xcess,CTS      |
| Intermediate 2 9 5/8" NEW 1-55 40 20501                                                                                                                                                                                                                                                                                                         | cess tail, CTS |
| Production 5 1/2" NEW P-110 23 000404 000404                                                                                                                                                                                                                                                                                                    | 0.1            |
| Tubing                                                                                                                                                                                                                                                                                                                                          | cess tail, CTS |
| Liners                                                                                                                                                                                                                                                                                                                                          |                |

| ТҮРЕ             | Size (in) | <u>Wellbore</u><br>Diameter (in) | <u>Wall</u><br><u>Thickness</u><br>(in) | Burst Pressure<br>(psi) | Anticipated<br>Max. Internal | Cement<br>Type  | Cement<br>Yield                           |
|------------------|-----------|----------------------------------|-----------------------------------------|-------------------------|------------------------------|-----------------|-------------------------------------------|
| Conductor        | 30"       | 30" ·                            | .500                                    |                         | Pressure (psi)               |                 | (cu. ft./k)                               |
| Fresh Water/Coal | 20"       | 24"                              | .438                                    | 2110                    | 1200                         | Turns 1 Chase 4 | Drilled In                                |
| Intermediate1    | 13 3/8"   | 17 1/2"                          | .480                                    | 3450                    | 1200                         | Type 1, Class A |                                           |
| Intermediate 2   | 9 5/8"    | 12 1/4"                          | .395                                    | 3950                    |                              |                 | Load 40% excess. Tail 0% excess           |
| Production       | 5 1/2"    | 8 1/2"                           | .415                                    | 16240                   | 12500                        | Type 1/Class A  |                                           |
| Tubing           |           |                                  |                                         | 10240                   | 12500                        | Type 1/ClassA   | 20% excuss yield = 1,19, tal yield 1,04,0 |
| Liners           |           |                                  |                                         |                         |                              |                 |                                           |