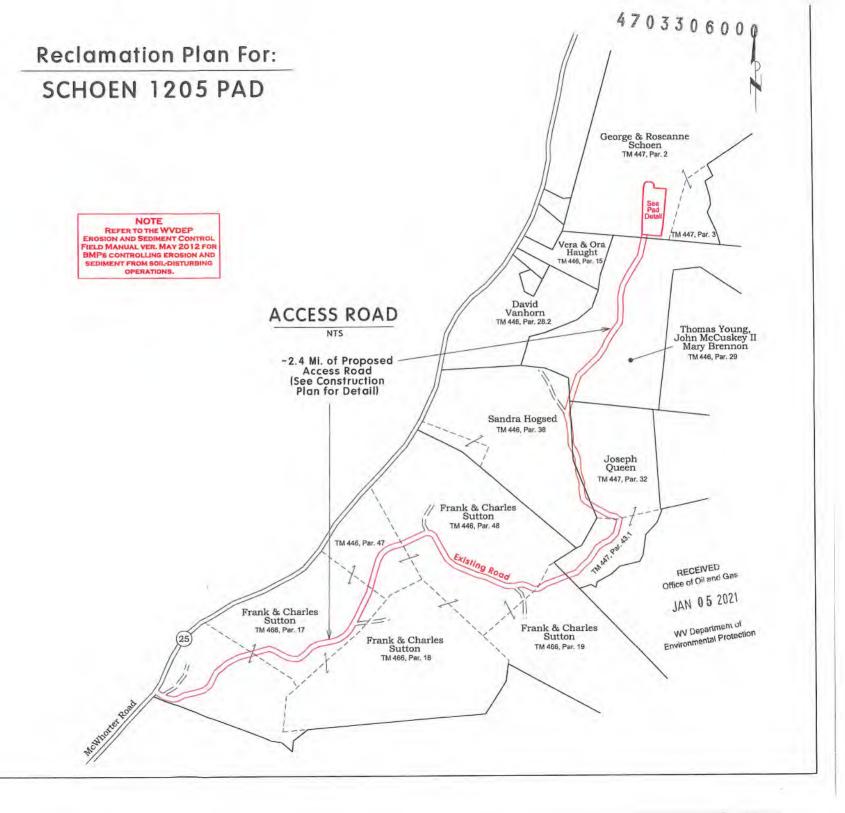

# STATE OF WEST VIRGINIA DEPARTMENT OF ENVIRONMENTAL PROTECTION, OFFICE OF OIL AND GAS WELL WORK PERMIT APPLICATION

| 1) Well Operator: HG Energy                                       | y II Appalachia, 🛔     | 494519932             | Harrison            | Grant            | Mount Clare 7.5'              |
|-------------------------------------------------------------------|------------------------|-----------------------|---------------------|------------------|-------------------------------|
| T) Well operators                                                 |                        | Operator ID           | County              | District         | Quadrangle                    |
| 2) Operator's Well Number: S                                      | choen 1205 N-2H        | Well P                | ad Name: Sch        | oen 1205         |                               |
| 3) Farm Name/Surface Owner:                                       | George Schoen          | Public R              | oad Access: N       | 1cWhorter F      | Road / SR25                   |
| 4) Elevation, current ground:                                     | _1410' El              | evation, propose      | d post-construc     | tion: 1407       | T.                            |
| 5) Well Type (a) Gas X Other                                      | Oil                    | Un                    | derground Stor      | rage             |                               |
| 4.7                                                               | nallow X orizontal X   |                       | 0                   |                  | 5000 1202e                    |
| 6) Existing Pad: Yes or No No                                     | 0                      |                       | _                   |                  | 11/23/20                      |
| 7) Proposed Target Formation(<br>Marcellus at 7214' / 7315' and   |                        |                       |                     | Pressure(s):     |                               |
| 8) Proposed Total Vertical Dep                                    | oth: 7240'             |                       |                     |                  |                               |
| 9) Formation at Total Vertical                                    |                        | 5                     |                     |                  |                               |
| 10) Proposed Total Measured J                                     | Depth: 25,194'         |                       |                     |                  |                               |
| 11) Proposed Horizontal Leg I                                     | Length: 17,266'        |                       |                     |                  |                               |
| 12) Approximate Fresh Water                                       | Strata Depths:         | 135', 480', 640       | 0', 728'            |                  |                               |
| 13) Method to Determine Fresh                                     | h Water Depths:        | Nearest offset v      | vell data           |                  |                               |
| 14) Approximate Saltwater De                                      |                        |                       |                     |                  |                               |
| 15) Approximate Coal Seam D                                       | Depths: 501, 650', 730 | ', 736' (Surface casi | ng is being extende | d to cover the c | coal in the DTI Storage Field |
| 16) Approximate Depth to Pos                                      |                        |                       | 13                  |                  |                               |
| 17) Does Proposed well location directly overlying or adjacent to |                        | ms<br>Yes             | 1                   | vo X             |                               |
| (a) If Yes, provide Mine Info                                     | : Name:                |                       |                     |                  | RECEIVES                      |
|                                                                   | Depth:                 |                       |                     | - 4              | Office of                     |
|                                                                   | Seam:                  |                       |                     |                  | JAN 05 2021                   |
|                                                                   | Owner:                 |                       |                     |                  | WV Department of              |
|                                                                   |                        |                       |                     |                  | CONTONI                       |