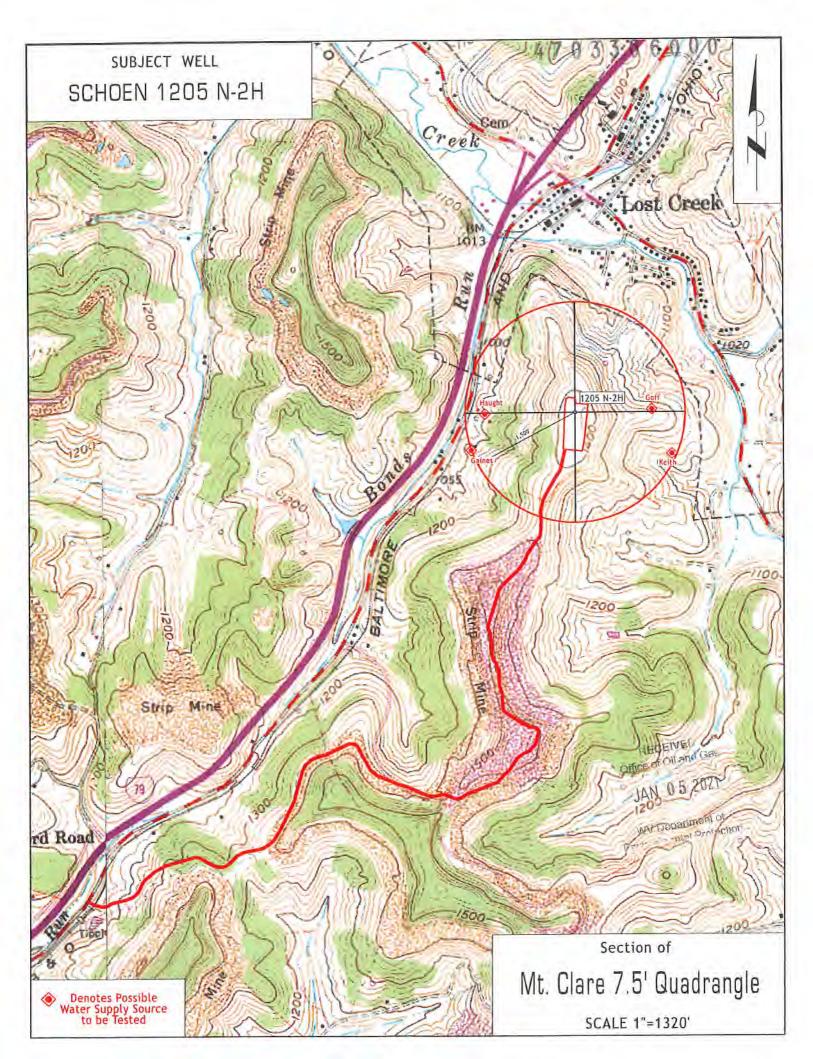

#### CONDITIONS

- This proposed activity may require permit coverage from the United States Army Corps of Engineers
  (USACE). Through this permit, you are hereby being advised to consult with USACE regarding this proposed
  activity.
- 2. If the operator encounters an unanticipated void, or an anticipated void at an unanticipated depth, the operator shall notify the inspector within 24 hours. Modifications to the casing program may be necessary to comply with W. Va. Code § 22-6A-5a (12), which requires drilling to a minimum depth of thirty feet below the bottom of the void, and installing a minimum of twenty (20) feet of casing. Under no circumstance should the operator drill more than one hundred (100) feet below the bottom of the void or install less than twenty (20) feet of casing below the bottom of the void.
- 3. When compacting fills, each lift before compaction shall not be more than 12 inches in height, and the moisture content of the fill material shall be within limits as determined by the Standard Proctor Density test of the actual soils used in specific engineered fill, ASTM D698, Standard Test Method for Laboratory Compaction Characteristics of Soil Using Standard Effort, to achieve 95 % compaction of the optimum density. Each lift shall be tested for compaction, with a minimum of two tests per lift per acre of fill. All test results shall be maintained on site and available for review.
- 4. Operator shall install signage per § 22-6A-8g (6) (B) at all source water locations included in their approved water management plan within 24 hours of water management plan activation.
- 5. Oil and gas water supply wells will be registered with the Office of Oil and Gas and all such wells will be constructed and plugged in accordance with the standards of the Bureau for Public Health set forth in its Legislative rule entitled Water Well Regulations, 64 C.S.R. 19. Operator is to contact the Bureau of Public Health regarding permit requirements. In lieu of plugging, the operator may transfer the well to the surface owner upon agreement of the parties. All drinking water wells within fifteen hundred feet of the water supply well shall be flow tested by the operator upon request of the drinking well owner prior to operating the water supply well.
- 6. Pursuant to the requirements pertaining to the sampling of domestic water supply wells/springs the operator shall, no later than thirty (30) days after receipt of analytical data provide a written copy to the Chief and any of the users who may have requested such analyses.
- 7. 24 hours prior to the initiation of the completion process the operator shall notify the Chief or his designee.
- 8. During the completion process the operator shall monitor annular pressures and report any anomaly noticed to the chief or his designee immediately.
- 9. If any explosion or other accident causing loss of life or serious personal injury occurs in or about a well or well work on a well, the well operator or its contractor shall give notice, stating the particulars of the explosion or accident, to the oil and gas inspector and the Chief, within 24 hours of said accident.
- 10. During the casing and cementing process, in the event cement does not return to the surface, the oil and gas inspector shall be notified within 24 hours.