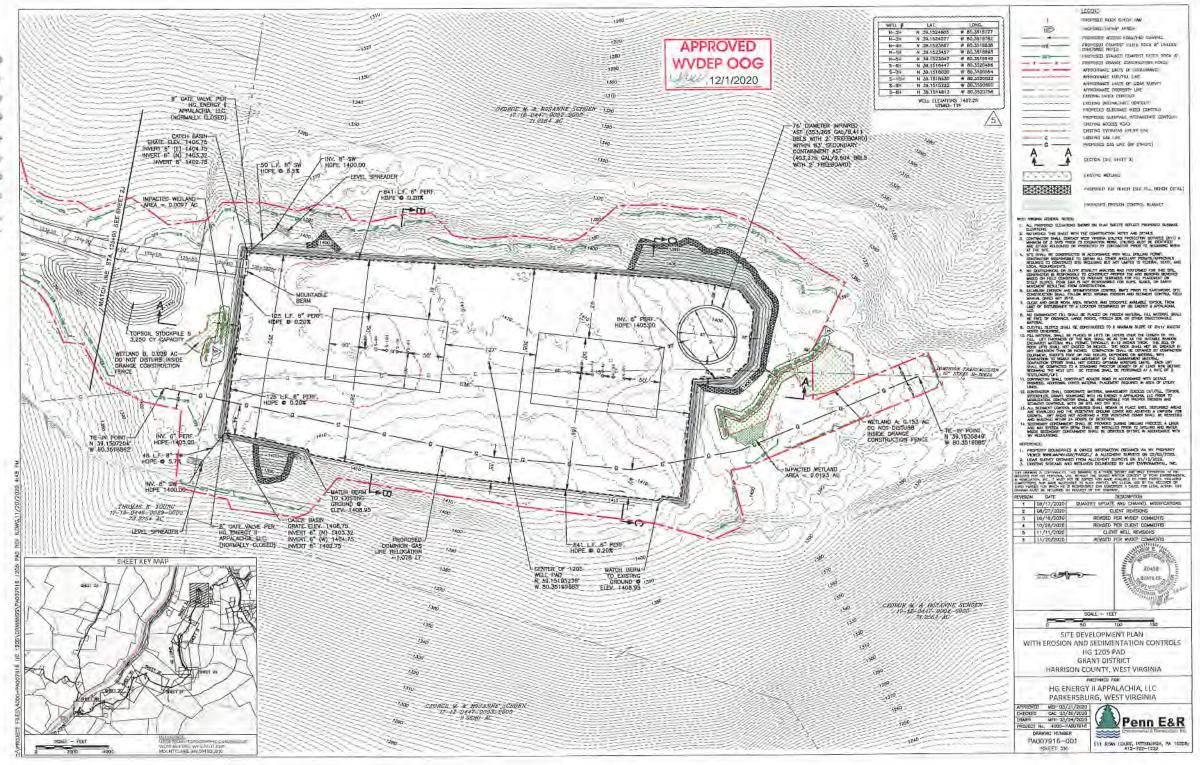

- 21) Total Area to be disturbed, including roads, stockpile area, pits, etc., (acres): 29.485 acres
- 22) Area to be disturbed for well pad only, less access road (acres): 9.246 acres
- 23) Describe centralizer placement for each casing string: