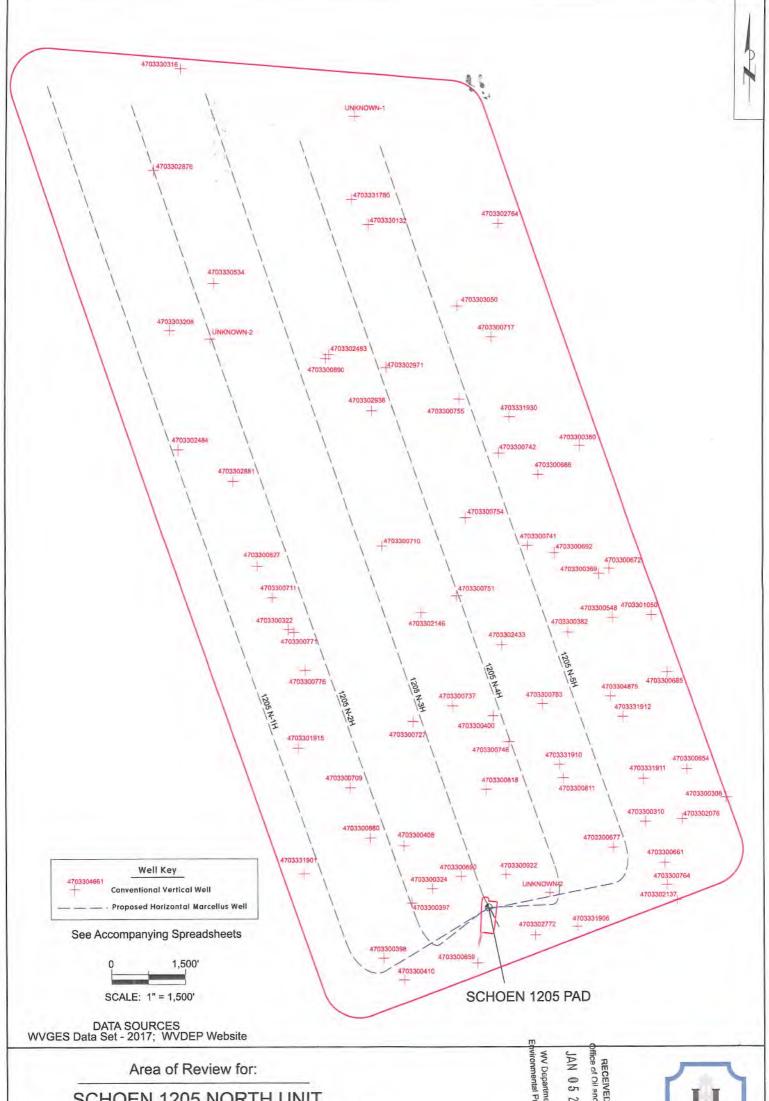

| API NO. 47     |       |                  |
|----------------|-------|------------------|
| OPERATOR WELL  | NO.   | Schoen 1205 N-2H |
| Well Pad Name: | Schoe | n 1205           |

# STATE OF WEST VIRGINIA DEPARTMENT OF ENVIRONMENTAL PROTECTION, OFFICE OF OIL AND GAS WELL WORK PERMIT APPLICATION

| 1) Well Operator: HG Energy                                       | y II Appalachia, 🛔     | 494519932             | Harrison            | Grant            | Mount Clare 7.5'              |
|-------------------------------------------------------------------|------------------------|-----------------------|---------------------|------------------|-------------------------------|
| T) Well operators                                                 |                        | Operator ID           | County              | District         | Quadrangle                    |
| 2) Operator's Well Number: S                                      | choen 1205 N-2H        | Well P                | ad Name: Sch        | oen 1205         |                               |
| 3) Farm Name/Surface Owner:                                       | George Schoen          | Public R              | oad Access: N       | 1cWhorter F      | Road / SR25                   |
| 4) Elevation, current ground:                                     | _1410' El              | evation, propose      | d post-construc     | tion: 1407       | T.                            |
| 5) Well Type (a) Gas X Other                                      | Oil                    | Un                    | derground Stor      | rage             |                               |
| 4.7                                                               | nallow X orizontal X   |                       | 0                   |                  | 5000 1202e                    |
| 6) Existing Pad: Yes or No No                                     | 0                      |                       | _                   |                  | 11/23/20                      |
| 7) Proposed Target Formation(<br>Marcellus at 7214' / 7315' and   |                        |                       |                     | Pressure(s):     |                               |
| 8) Proposed Total Vertical Dep                                    | oth: 7240'             |                       |                     |                  |                               |
| 9) Formation at Total Vertical                                    |                        | 5                     |                     |                  |                               |
| 10) Proposed Total Measured J                                     | Depth: 25,194'         |                       |                     |                  |                               |
| 11) Proposed Horizontal Leg I                                     | Length: 17,266'        |                       |                     |                  |                               |
| 12) Approximate Fresh Water                                       | Strata Depths:         | 135', 480', 640       | 0', 728'            |                  |                               |
| 13) Method to Determine Fresh                                     | h Water Depths:        | Nearest offset v      | vell data           |                  |                               |
| 14) Approximate Saltwater De                                      |                        |                       |                     |                  |                               |
| 15) Approximate Coal Seam D                                       | Depths: 501, 650', 730 | ', 736' (Surface casi | ng is being extende | d to cover the c | coal in the DTI Storage Field |
| 16) Approximate Depth to Pos                                      |                        |                       | 13                  |                  |                               |
| 17) Does Proposed well location directly overlying or adjacent to |                        | ms<br>Yes             | 1                   | vo X             |                               |
| (a) If Yes, provide Mine Info                                     | : Name:                |                       |                     |                  | RECEIVES                      |
|                                                                   | Depth:                 |                       |                     | - 4              | Office of                     |
|                                                                   | Seam:                  |                       |                     |                  | JAN 05 2021                   |
|                                                                   | Owner:                 |                       |                     |                  | WV Department of              |
|                                                                   |                        |                       |                     |                  | CONTONI                       |