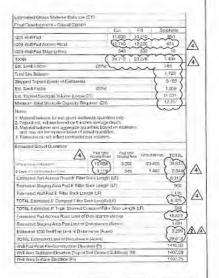

### CASING AND TUBING PROGRAM

| ТҮРЕ             | Size<br>(in) | New<br>or<br>Used | <u>Grade</u> | Weight per ft. (lb/ft) | FOOTAGE: For<br>Drilling (ft) | INTERVALS:<br>Left in Well<br>(ft) | CEMENT:<br>Fill-up<br>(Cu. Ft.)/CTS |
|------------------|--------------|-------------------|--------------|------------------------|-------------------------------|------------------------------------|-------------------------------------|
| Conductor        | 30"          | New               | LS           | 157.5                  | 120'                          | 120'                               | Drilled In                          |
| Fresh Water/Coal | 20"          | NEW               | J-55         | 94                     | 1200'                         | 1200'                              | 40% excess,CTS                      |
| Intermediate 1   | 13 3/8"      | NEW               | J-55         | 68                     | 2100'                         | 2100'                              | 40% excess,CTS                      |
| Intermediate 2   | 9 5/8"       | NEW               | J-55         | 40                     | 2950'                         | 2950'                              | 40% excess tail, CTS                |
| Production       | 5 1/2"       | NEW               | P-110        | 23                     | 25194'                        | 25194'                             | 20% excess tail, CTS                |
| Tubing           | 11111        |                   |              |                        |                               |                                    |                                     |
| Liners           |              |                   |              |                        |                               |                                    |                                     |

50W 125/2020

| TYPE             | Size (in) | Wellbore<br>Diameter (in) | Wall<br>Thickness<br>(in) | Burst Pressure<br>(psi) | Anticipated Max. Internal Pressure (psi) | Cement<br>Type  | Cement Yield (cu. ft./k)                   |
|------------------|-----------|---------------------------|---------------------------|-------------------------|------------------------------------------|-----------------|--------------------------------------------|
| Conductor        | 30"       | 30"                       | .500                      |                         |                                          |                 | Drilled In                                 |
| Fresh Water/Coal | 20"       | 24"                       | .438                      | 2110                    | 1200                                     | Type 1, Class A | 40 % excess yield = 1.20, CTS              |
| Intermediate1    | 13 3/8"   | 17 1/2"                   | .480                      | 3450                    |                                          | Type 1/Class A  | Lead 40% excess, Tail 0% excess            |
| Intermediate 2   | 9 5/8"    | 12 1/4"                   | .395                      | 3950                    |                                          | Type 1/Class A  | Lead 40% excess, Tail 0% Excess Lea        |
| Production       | 5 1/2"    | 8 1/2"                    | .415                      | 16240                   | 12500                                    | Type 1/ClassA   | 20% excess yield = 1.19, tall yield 1.94.0 |
| Tubing           |           |                           |                           |                         |                                          | - 1             |                                            |
| Liners           |           |                           |                           |                         |                                          |                 |                                            |