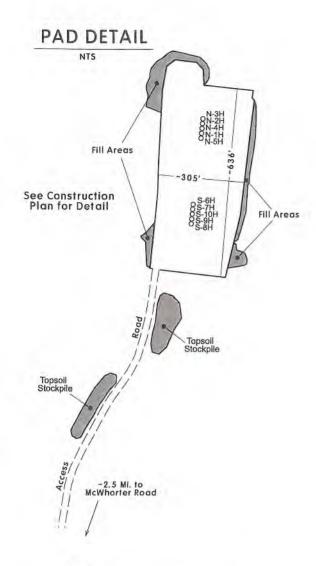

| API NO. 47     |       |                  |
|----------------|-------|------------------|
| OPERATOR WELL  | NO.   | Schoen 1205 N-2H |
| Well Pad Name: | Schoe | n 1205           |

# STATE OF WEST VIRGINIA DEPARTMENT OF ENVIRONMENTAL PROTECTION, OFFICE OF OIL AND GAS WELL WORK PERMIT APPLICATION

| 1) Well Operator: HG Energy                                       | y II Appalachia, 🛔     | 494519932             | Harrison            | Grant            | Mount Clare 7.5'              |
|-------------------------------------------------------------------|------------------------|-----------------------|---------------------|------------------|-------------------------------|
| T) Well operators                                                 |                        | Operator ID           | County              | District         | Quadrangle                    |
| 2) Operator's Well Number: S                                      | choen 1205 N-2H        | Well P                | ad Name: Sch        | oen 1205         |                               |
| 3) Farm Name/Surface Owner:                                       | George Schoen          | Public R              | oad Access: N       | 1cWhorter F      | Road / SR25                   |
| 4) Elevation, current ground:                                     | _1410' El              | evation, propose      | d post-construc     | tion: 1407       | T.                            |
| 5) Well Type (a) Gas X Other                                      | Oil                    | Un                    | derground Stor      | rage             |                               |
| 4.7                                                               | nallow X orizontal X   |                       | 0                   |                  | 5000 1202e                    |
| 6) Existing Pad: Yes or No No                                     | 0                      |                       | _                   |                  | 11/23/20                      |
| 7) Proposed Target Formation(<br>Marcellus at 7214' / 7315' and   |                        |                       |                     | Pressure(s):     |                               |
| 8) Proposed Total Vertical Dep                                    | oth: 7240'             |                       |                     |                  |                               |
| 9) Formation at Total Vertical                                    |                        | 5                     |                     |                  |                               |
| 10) Proposed Total Measured J                                     | Depth: 25,194'         |                       |                     |                  |                               |
| 11) Proposed Horizontal Leg I                                     | Length: 17,266'        |                       |                     |                  |                               |
| 12) Approximate Fresh Water                                       | Strata Depths:         | 135', 480', 640       | 0', 728'            |                  |                               |
| 13) Method to Determine Fresh                                     | h Water Depths:        | Nearest offset v      | vell data           |                  |                               |
| 14) Approximate Saltwater De                                      |                        |                       |                     |                  |                               |
| 15) Approximate Coal Seam D                                       | Depths: 501, 650', 730 | ', 736' (Surface casi | ng is being extende | d to cover the c | coal in the DTI Storage Field |
| 16) Approximate Depth to Pos                                      |                        |                       | 13                  |                  |                               |
| 17) Does Proposed well location directly overlying or adjacent to |                        | ms<br>Yes             | 1                   | vo X             |                               |
| (a) If Yes, provide Mine Info                                     | : Name:                |                       |                     |                  | RECEIVES                      |
|                                                                   | Depth:                 |                       |                     | - 4              | Office of                     |
|                                                                   | Seam:                  |                       |                     |                  | JAN 05 2021                   |
|                                                                   | Owner:                 |                       |                     |                  | WV Department of              |
|                                                                   |                        |                       |                     |                  | CONTONI                       |