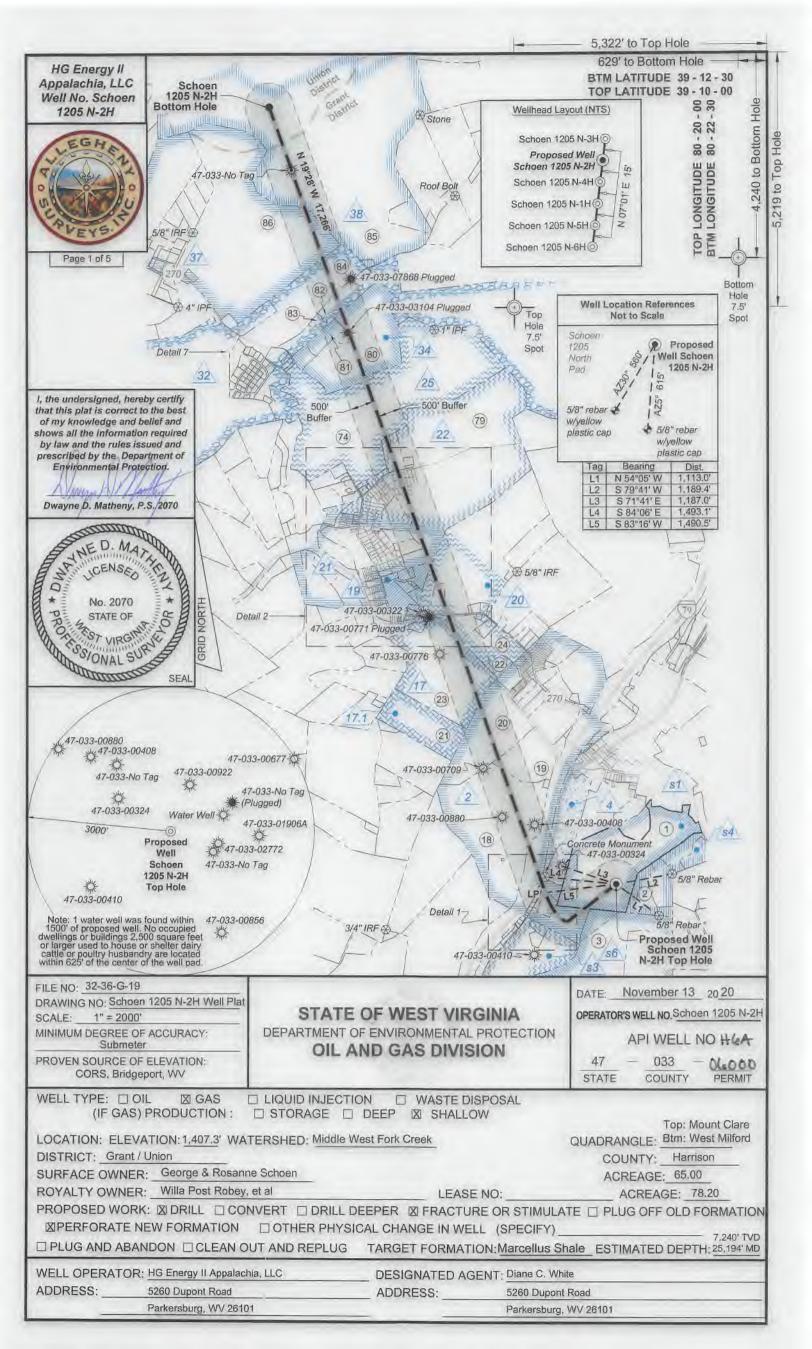

# STATE OF WEST VIRGINIA DEPARTMENT OF ENVIRONMENTAL PROTECTION, OFFICE OF OIL AND GAS WELL WORK PERMIT APPLICATION

| 1) Well Operator: HG Energy                                       | y II Appalachia, 🛔     | 494519932             | Harrison            | Grant            | Mount Clare 7.5'              |
|-------------------------------------------------------------------|------------------------|-----------------------|---------------------|------------------|-------------------------------|
| T) Well operators                                                 |                        | Operator ID           | County              | District         | Quadrangle                    |
| 2) Operator's Well Number: S                                      | choen 1205 N-2H        | Well P                | ad Name: Sch        | oen 1205         |                               |
| 3) Farm Name/Surface Owner:                                       | George Schoen          | Public R              | oad Access: N       | 1cWhorter F      | Road / SR25                   |
| 4) Elevation, current ground:                                     | _1410' El              | evation, propose      | d post-construc     | tion: 1407       | T.                            |
| 5) Well Type (a) Gas X Other                                      | Oil                    | Un                    | derground Stor      | rage             |                               |
| 4.7                                                               | nallow X orizontal X   |                       | 0                   |                  | 5000 1202e                    |
| 6) Existing Pad: Yes or No No                                     | 0                      |                       | _                   |                  | 11/23/20                      |
| 7) Proposed Target Formation(<br>Marcellus at 7214' / 7315' and   |                        |                       |                     | Pressure(s):     |                               |
| 8) Proposed Total Vertical Dep                                    | oth: 7240'             |                       |                     |                  |                               |
| 9) Formation at Total Vertical                                    |                        | 5                     |                     |                  |                               |
| 10) Proposed Total Measured J                                     | Depth: 25,194'         |                       |                     |                  |                               |
| 11) Proposed Horizontal Leg I                                     | Length: 17,266'        |                       |                     |                  |                               |
| 12) Approximate Fresh Water                                       | Strata Depths:         | 135', 480', 640       | 0', 728'            |                  |                               |
| 13) Method to Determine Fresh                                     | h Water Depths:        | Nearest offset v      | vell data           |                  |                               |
| 14) Approximate Saltwater De                                      |                        |                       |                     |                  |                               |
| 15) Approximate Coal Seam D                                       | Depths: 501, 650', 730 | ', 736' (Surface casi | ng is being extende | d to cover the c | coal in the DTI Storage Field |
| 16) Approximate Depth to Pos                                      |                        |                       | 13                  |                  |                               |
| 17) Does Proposed well location directly overlying or adjacent to |                        | ms<br>Yes             | 1                   | vo X             |                               |
| (a) If Yes, provide Mine Info                                     | : Name:                |                       |                     |                  | RECEIVES                      |
|                                                                   | Depth:                 |                       |                     | - 4              | Office of                     |
|                                                                   | Seam:                  |                       |                     |                  | JAN 05 2021                   |
|                                                                   | Owner:                 |                       |                     |                  | WV Department of              |
|                                                                   |                        |                       |                     |                  | CONTONI                       |

APINO. 4-703306000

OPERATOR WELL NO. Schoen 1205 N-2H

Well Pad Name: Schoen 1205

18)

### API NO.477 0 3 3 0 6 0 0 0

OPERATOR WELL NO. Schoen 1205 N-2H

Well Pad Name: Schoen 1205

19) Describe proposed well work, including the drilling and plugging back of any pilot hole:

Drill the vertical depth to the Marcellus at an estimated total vertical depth of approximately 7240 feet. Drill horizontal leg to estimated 17,266' lateral length, 25,194' TMD. Hydraulically fracture stimulate and be capable of producing from the Marcellus Formation. Should we encounter an unanticipated void in the coal, we will install a minimum of 20' of casing below the void but not more than 100' below the void, set a basket and grout to surface. We plan to run an ACP above the Gantz/Dominion Storage interval to aid in sealing off and isolating the storage interval.