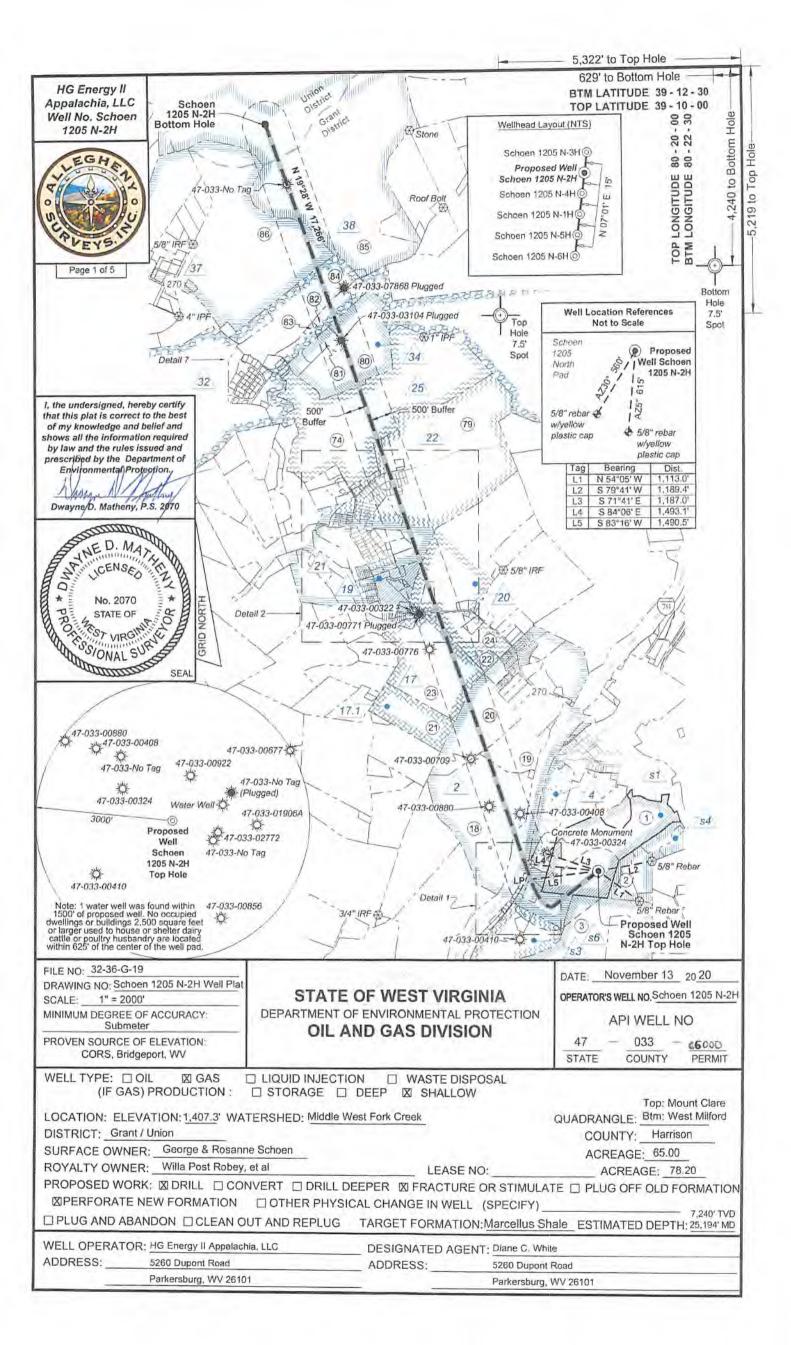

| API NO. 47     |       |                  |
|----------------|-------|------------------|
| OPERATOR WELL  | NO.   | Schoen 1205 N-2H |
| Well Pad Name: | Schoe | n 1205           |

# STATE OF WEST VIRGINIA DEPARTMENT OF ENVIRONMENTAL PROTECTION, OFFICE OF OIL AND GAS WELL WORK PERMIT APPLICATION

| 1) Well Operator: HG Energy                                       | y II Appalachia, 🛔     | 494519932             | Harrison            | Grant            | Mount Clare 7.5'              |
|-------------------------------------------------------------------|------------------------|-----------------------|---------------------|------------------|-------------------------------|
| T) Well operators                                                 |                        | Operator ID           | County              | District         | Quadrangle                    |
| 2) Operator's Well Number: S                                      | choen 1205 N-2H        | Well P                | ad Name: Sch        | oen 1205         |                               |
| 3) Farm Name/Surface Owner:                                       | George Schoen          | Public R              | oad Access: N       | 1cWhorter F      | Road / SR25                   |
| 4) Elevation, current ground:                                     | _1410' El              | evation, propose      | d post-construc     | tion: 1407       | T.                            |
| 5) Well Type (a) Gas X Other                                      | Oil                    | Un                    | derground Stor      | rage             |                               |
| 4.7                                                               | nallow X orizontal X   |                       | 0                   |                  | 5000 1202e                    |
| 6) Existing Pad: Yes or No No                                     | 0                      |                       | _                   |                  | 11/23/20                      |
| 7) Proposed Target Formation(<br>Marcellus at 7214' / 7315' and   |                        |                       |                     | Pressure(s):     |                               |
| 8) Proposed Total Vertical Dep                                    | oth: 7240'             |                       |                     |                  |                               |
| 9) Formation at Total Vertical                                    |                        | 5                     |                     |                  |                               |
| 10) Proposed Total Measured J                                     | Depth: 25,194'         |                       |                     |                  |                               |
| 11) Proposed Horizontal Leg I                                     | Length: 17,266'        |                       |                     |                  |                               |
| 12) Approximate Fresh Water                                       | Strata Depths:         | 135', 480', 640       | 0', 728'            |                  |                               |
| 13) Method to Determine Fresh                                     | h Water Depths:        | Nearest offset v      | vell data           |                  |                               |
| 14) Approximate Saltwater De                                      |                        |                       |                     |                  |                               |
| 15) Approximate Coal Seam D                                       | Depths: 501, 650', 730 | ', 736' (Surface casi | ng is being extende | d to cover the c | coal in the DTI Storage Field |
| 16) Approximate Depth to Pos                                      |                        |                       | 13                  |                  |                               |
| 17) Does Proposed well location directly overlying or adjacent to |                        | ms<br>Yes             | 1                   | vo X             |                               |
| (a) If Yes, provide Mine Info                                     | : Name:                |                       |                     |                  | RECEIVES                      |
|                                                                   | Depth:                 |                       |                     | - 4              | Office of                     |
|                                                                   | Seam:                  |                       |                     |                  | JAN 05 2021                   |
|                                                                   | Owner:                 |                       |                     |                  | WV Department of              |
|                                                                   |                        |                       |                     |                  | CONTONI                       |

APINO. 4-703306000

OPERATOR WELL NO. Schoen 1205 N-2H

Well Pad Name: Schoen 1205

18)

### API NO.477 0 3 3 0 6 0 0 0

OPERATOR WELL NO. Schoen 1205 N-2H

Well Pad Name: Schoen 1205

19) Describe proposed well work, including the drilling and plugging back of any pilot hole:

Drill the vertical depth to the Marcellus at an estimated total vertical depth of approximately 7240 feet. Drill horizontal leg to estimated 17,266' lateral length, 25,194' TMD. Hydraulically fracture stimulate and be capable of producing from the Marcellus Formation. Should we encounter an unanticipated void in the coal, we will install a minimum of 20' of casing below the void but not more than 100' below the void, set a basket and grout to surface. We plan to run an ACP above the Gantz/Dominion Storage interval to aid in sealing off and isolating the storage interval.

- 21) Total Area to be disturbed, including roads, stockpile area, pits, etc., (acres): 29.485 acres
- 22) Area to be disturbed for well pad only, less access road (acres): 9.246 acres
- 23) Describe centralizer placement for each casing string: