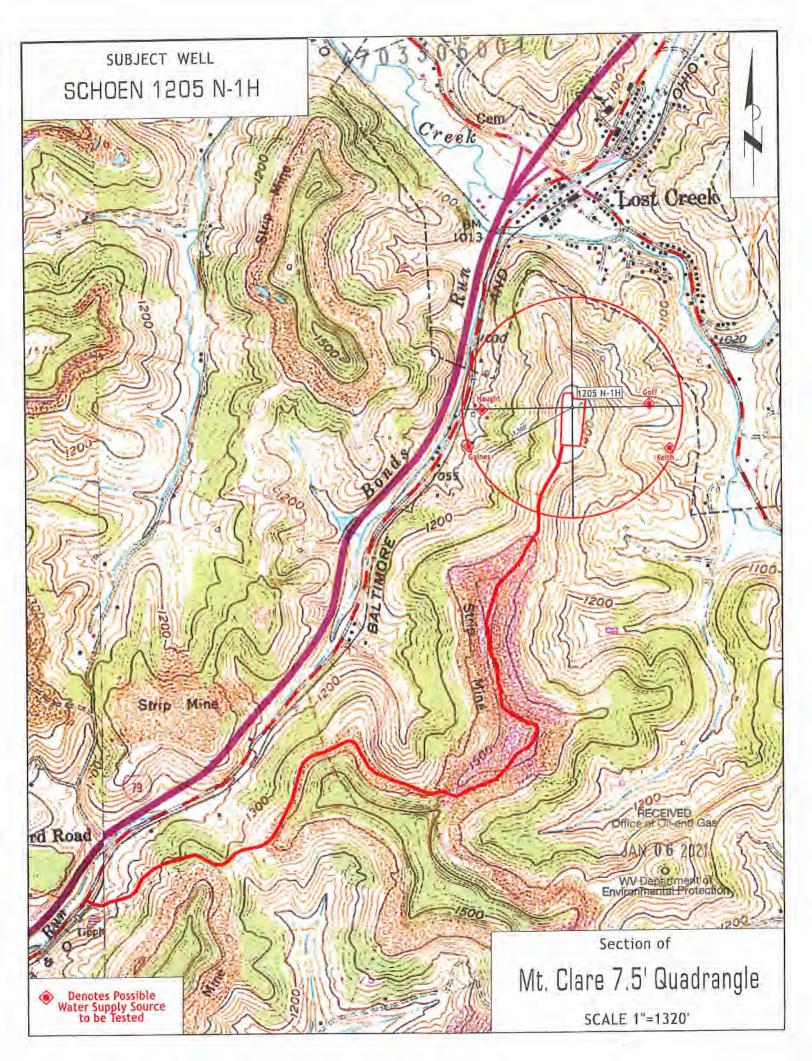

OPERATOR WELL NO. Schoen 1205 N-1H

Well Pad Name: Schoen 1205

OPERATOR WELL NO. Schoen 1205 N-1H
Well Pad Name: Schoen 1205

19) Describe proposed well work, including the drilling and plugging back of any pilot hole:

Drill the vertical depth to the Marcellus at an estimated total vertical depth of approximately 7240 feet. Drill horizontal leg to estimated 18,210' lateral length, 26,929' TMD. Hydraulically fracture stimulate and be capable of producing from the Marcellus Formation. Should we encounter an unanticipated void in the coal, we will install a minimum of 20' of casing below the void but not more than 100' below the void, set a basket and grout to surface. We plan to run an ACP above the Gantz/Dominion Storage interval to aid in sealing off and isolating the storage interval.