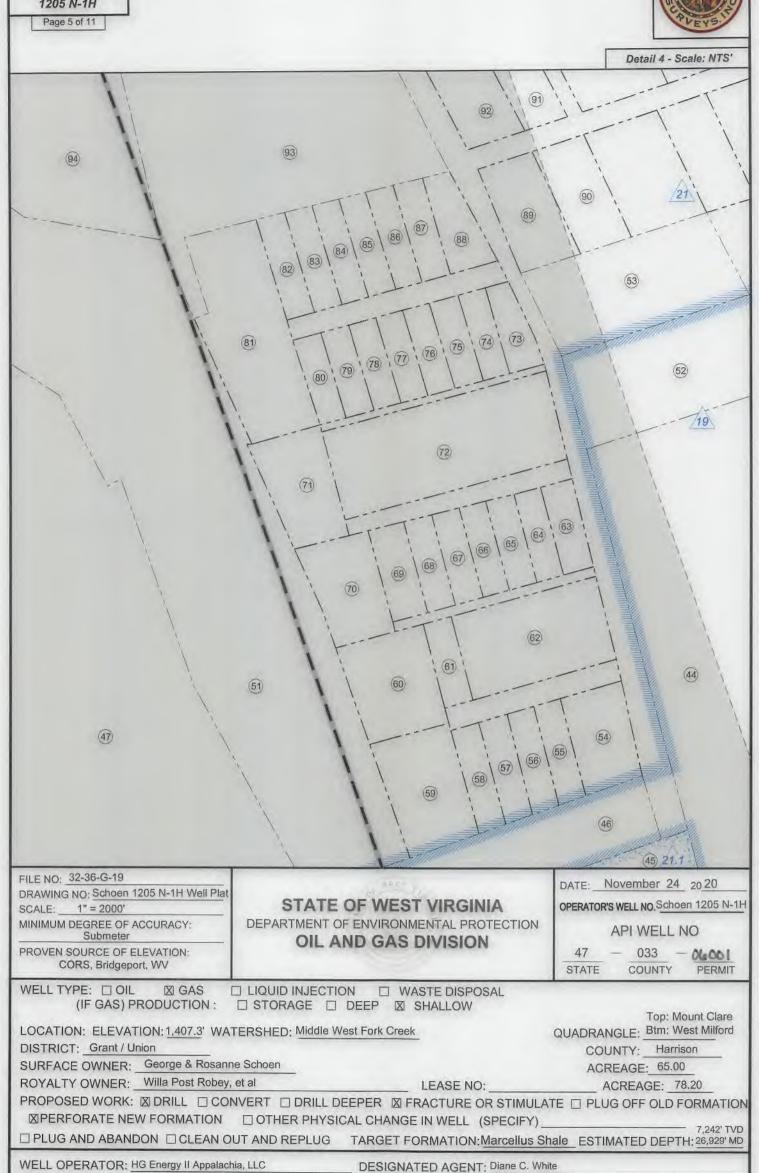

OPERATOR WELL NO. Schoen 1205 N-1H

Well Pad Name: Schoen 1205

# STATE OF WEST VIRGINIA DEPARTMENT OF ENVIRONMENTAL PROTECTION, OFFICE OF OIL AND GAS WELL WORK PERMIT APPLICATION

| Well Operator: HG Energy                                          | I Appalachia. L                     | 494519932            | Harrison              | Grant             | Mount Clare 7.5'              |
|-------------------------------------------------------------------|-------------------------------------|----------------------|-----------------------|-------------------|-------------------------------|
| 1) Well Operator: 110 Energy                                      | · · · · In la manuarita i           | Operator ID          | County                | District          | Quadrangle                    |
| 2) Operator's Well Number: Sch                                    | oen 1205 N-1H                       |                      | Pad Name: Sch         |                   |                               |
| 3) Farm Name/Surface Owner:                                       |                                     |                      | oad Access: N         | 1cWhorter F       | Road / SR25                   |
|                                                                   | 1410' EI                            |                      | ed post-construc      | ction: 1407       |                               |
| 5) Well Type (a) Gas X                                            | Oil _                               | U                    | nderground Stor       | rage              |                               |
| Other                                                             |                                     |                      |                       |                   |                               |
| (b)If Gas Shal                                                    | low X                               | Deep                 | -                     |                   | 50W  25  2020                 |
| Hori                                                              | zontal x                            |                      |                       |                   | 11/25/200                     |
| 6) Existing Pad: Yes or No No                                     |                                     |                      |                       |                   |                               |
| 7) Proposed Target Formation(s)                                   | , Depth(s), Antic                   | cipated Thicknes     | ss and Expected       | Pressure(s):      |                               |
| Marcellus at 7214' / 7315' and 1                                  |                                     | Anticipated pres     | issure at 4314#.      |                   |                               |
| 8) Proposed Total Vertical Depth                                  | i: <u>7240'</u>                     |                      |                       |                   |                               |
| 9) Formation at Total Vertical De                                 | epth: Marcellu                      | S                    |                       |                   |                               |
| 10) Proposed Total Measured De                                    | epth: 26,929'                       |                      |                       |                   |                               |
| 11) Proposed Horizontal Leg Ler                                   | ngth: 18,210'                       |                      |                       |                   |                               |
| 12) Approximate Fresh Water St                                    | rata Depths:                        | 135', 480', 64       | 10', 728'             |                   |                               |
| 13) Method to Determine Fresh                                     | Water Depths:                       | Nearest offset       | well data             |                   |                               |
| 14) Approximate Saltwater Dept                                    | hs: 1730, 178                       | 0, 2010              |                       |                   |                               |
| 15) Approximate Coal Seam Dep                                     | oths: 501, 650', 73                 | 0', 736' (Surface ca | sing is being extende | ed to cover the o | coal in the DTI Storage Field |
| 16) Approximate Depth to Possi                                    |                                     |                      |                       |                   |                               |
| 17) Does Proposed well location directly overlying or adjacent to | contain coal sea<br>an active mine? | Yes                  |                       | No X              |                               |
| (a) If Yes, provide Mine Info:                                    | Name:                               |                      |                       |                   |                               |
|                                                                   | Depth:                              |                      |                       |                   |                               |
|                                                                   | Seam:                               |                      |                       |                   |                               |
|                                                                   | Owner:                              |                      |                       |                   |                               |