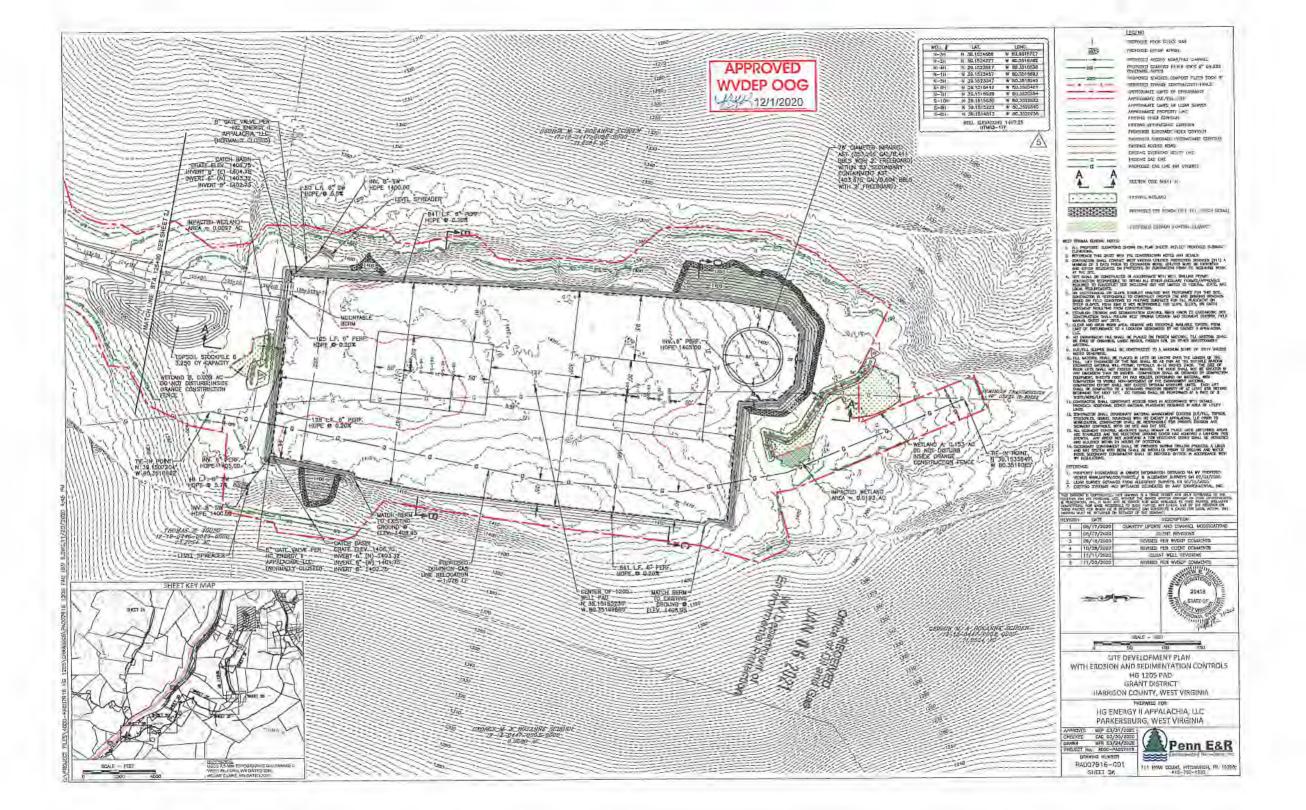

- 21) Total Area to be disturbed, including roads, stockpile area, pits, etc., (acres): 29.485 acres
- 22) Area to be disturbed for well pad only, less access road (acres): 9.246 acres
- 23) Describe centralizer placement for each casing string:

No centralizers will be used with conductor easing.
Frashwater - centralized every 3 joints to surface.
Frashwater - centralized every 3 joints to surface.
God.-Bow Spring on every joint, will also be number of the total storage zone
Intermediate - Bow Spring on first 2 joints then every bird joint to 100° from surface.
Intermediate - Bow Spring on first 2 joints then every bird joint to 100° from surface.
Froduction - Run 1 spiral centralizer every 5 joints from the top of the curver to surface. Run 1 spiral centralizer every 3 joints from the 1st 5.5° long joint to the top of the curver.

24) Describe all cement additives associated with each cement type:

Conductor +V/A, Casing to be drilled in wf Dual Rotary Rig.
Firsh Walter - 15.8 pag PNE-1 + 2% boxoc CCC1, 40% Excess Yaid = 1.20, CTS
Firsh Walter - 15.8 pag PNE-1 + 2.5% boxoc CCC1, 40% Excess Yaid = 1.20, CTS
Intermediata 1 - 1.2-asid 1.54 pag PNE-1 + 2.5% boxoc ScC1 x 120 x 120