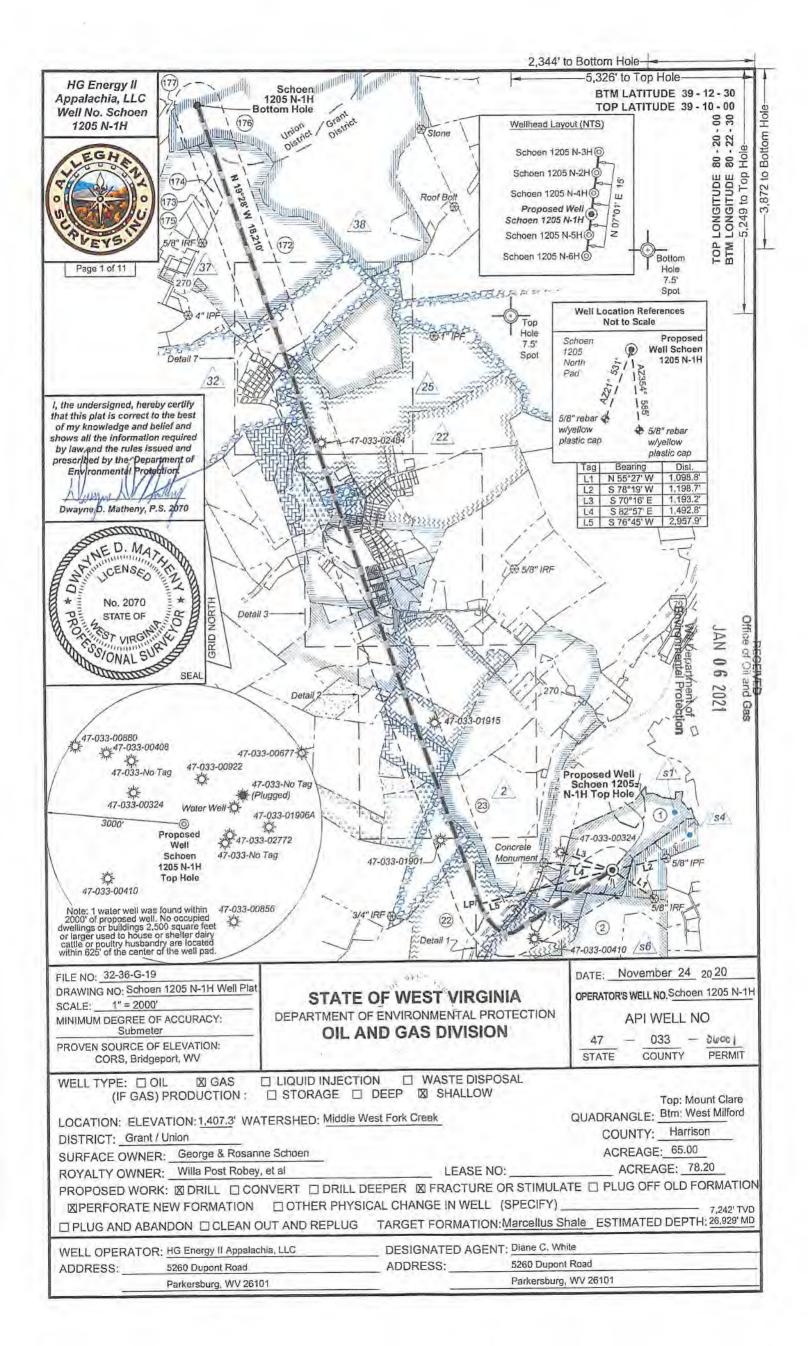

# STATE OF WEST VIRGINIA DEPARTMENT OF ENVIRONMENTAL PROTECTION, OFFICE OF OIL AND GAS WELL WORK PERMIT APPLICATION

| Well Operator: HG Energy                                          | I Appalachia. L                     | 494519932            | Harrison              | Grant             | Mount Clare 7.5'              |
|-------------------------------------------------------------------|-------------------------------------|----------------------|-----------------------|-------------------|-------------------------------|
| 1) Well Operator: 110 Energy                                      | · · · · In la manuarita i           | Operator ID          | County                | District          | Quadrangle                    |
| 2) Operator's Well Number: Sch                                    | oen 1205 N-1H                       |                      | Pad Name: Sch         |                   |                               |
| 3) Farm Name/Surface Owner:                                       |                                     |                      | oad Access: N         | 1cWhorter F       | Road / SR25                   |
|                                                                   | 1410' EI                            |                      | ed post-construc      | ction: 1407       |                               |
| 5) Well Type (a) Gas X                                            | Oil _                               | U                    | nderground Stor       | rage              |                               |
| Other                                                             |                                     |                      |                       |                   |                               |
| (b)If Gas Shal                                                    | low X                               | Deep                 | -                     |                   | 50W  25  2020                 |
| Hori                                                              | zontal x                            |                      |                       |                   | 11/25/200                     |
| 6) Existing Pad: Yes or No No                                     |                                     |                      |                       |                   |                               |
| 7) Proposed Target Formation(s)                                   | , Depth(s), Antic                   | cipated Thicknes     | ss and Expected       | Pressure(s):      |                               |
| Marcellus at 7214' / 7315' and 1                                  |                                     | Anticipated pres     | issure at 4314#.      |                   |                               |
| 8) Proposed Total Vertical Depth                                  | i: <u>7240'</u>                     |                      |                       |                   |                               |
| 9) Formation at Total Vertical De                                 | epth: Marcellu                      | S                    |                       |                   |                               |
| 10) Proposed Total Measured De                                    | epth: 26,929'                       |                      |                       |                   |                               |
| 11) Proposed Horizontal Leg Ler                                   | ngth: 18,210'                       |                      |                       |                   |                               |
| 12) Approximate Fresh Water St                                    | rata Depths:                        | 135', 480', 64       | 10', 728'             |                   |                               |
| 13) Method to Determine Fresh                                     | Water Depths:                       | Nearest offset       | well data             |                   |                               |
| 14) Approximate Saltwater Dept                                    | hs: 1730, 178                       | 0, 2010              |                       |                   |                               |
| 15) Approximate Coal Seam Dep                                     | oths: 501, 650', 73                 | 0', 736' (Surface ca | sing is being extende | ed to cover the o | coal in the DTI Storage Field |
| 16) Approximate Depth to Possi                                    |                                     |                      |                       |                   |                               |
| 17) Does Proposed well location directly overlying or adjacent to | contain coal sea<br>an active mine? | Yes                  |                       | No X              |                               |
| (a) If Yes, provide Mine Info:                                    | Name:                               |                      |                       |                   |                               |
|                                                                   | Depth:                              |                      |                       |                   |                               |
|                                                                   | Seam:                               |                      |                       |                   |                               |
|                                                                   | Owner:                              |                      |                       |                   |                               |

RECEIVED Office of Oil and Gas

JAN 06 2021

APINO. 47-47.03306001

OPERATOR WELL NO. Schoen 1205 N-1H

Well Pad Name: Schoen 1205