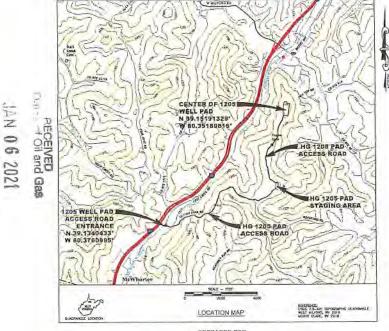

OPERATOR WELL NO. Schoen 1205 N-1H

Well Pad Name: Schoen 1205

# STATE OF WEST VIRGINIA DEPARTMENT OF ENVIRONMENTAL PROTECTION, OFFICE OF OIL AND GAS WELL WORK PERMIT APPLICATION

| Well Operator: HG Energy                                          | I Appalachia. L                     | 494519932            | Harrison              | Grant             | Mount Clare 7.5'              |
|-------------------------------------------------------------------|-------------------------------------|----------------------|-----------------------|-------------------|-------------------------------|
| 1) Well Operator: 110 Energy                                      | · · · · In la manuarita i           | Operator ID          | County                | District          | Quadrangle                    |
| 2) Operator's Well Number: Sch                                    | oen 1205 N-1H                       |                      | Pad Name: Sch         |                   |                               |
| 3) Farm Name/Surface Owner:                                       |                                     |                      | oad Access: N         | 1cWhorter F       | Road / SR25                   |
|                                                                   | 1410' EI                            |                      | ed post-construc      | ction: 1407       |                               |
| 5) Well Type (a) Gas X                                            | Oil _                               | U                    | nderground Stor       | rage              |                               |
| Other                                                             |                                     |                      |                       |                   |                               |
| (b)If Gas Shal                                                    | low X                               | Deep                 | -                     |                   | 50W  25  2020                 |
| Hori                                                              | zontal x                            |                      |                       |                   | 11/25/200                     |
| 6) Existing Pad: Yes or No No                                     |                                     |                      |                       |                   |                               |
| 7) Proposed Target Formation(s)                                   | , Depth(s), Antic                   | cipated Thicknes     | ss and Expected       | Pressure(s):      |                               |
| Marcellus at 7214' / 7315' and 1                                  |                                     | Anticipated pres     | issure at 4314#.      |                   |                               |
| 8) Proposed Total Vertical Depth                                  | i: <u>7240'</u>                     |                      |                       |                   |                               |
| 9) Formation at Total Vertical De                                 | epth: Marcellu                      | S                    |                       |                   |                               |
| 10) Proposed Total Measured De                                    | epth: 26,929'                       |                      |                       |                   |                               |
| 11) Proposed Horizontal Leg Ler                                   | ngth: 18,210'                       |                      |                       |                   |                               |
| 12) Approximate Fresh Water St                                    | rata Depths:                        | 135', 480', 64       | 10', 728'             |                   |                               |
| 13) Method to Determine Fresh                                     | Water Depths:                       | Nearest offset       | well data             |                   |                               |
| 14) Approximate Saltwater Dept                                    | hs: 1730, 178                       | 0, 2010              |                       |                   |                               |
| 15) Approximate Coal Seam Dep                                     | oths: 501, 650', 73                 | 0', 736' (Surface ca | sing is being extende | ed to cover the o | coal in the DTI Storage Field |
| 16) Approximate Depth to Possi                                    |                                     |                      |                       |                   |                               |
| 17) Does Proposed well location directly overlying or adjacent to | contain coal sea<br>an active mine? | Yes                  |                       | No X              |                               |
| (a) If Yes, provide Mine Info:                                    | Name:                               |                      |                       |                   |                               |
|                                                                   | Depth:                              |                      |                       |                   |                               |
|                                                                   | Seam:                               |                      |                       |                   |                               |
|                                                                   | Owner:                              |                      |                       |                   |                               |

RECEIVED Office of Oil and Gas

JAN 06 2021

APINO. 47-47.03306001

OPERATOR WELL NO. Schoen 1205 N-1H

Well Pad Name: Schoen 1205