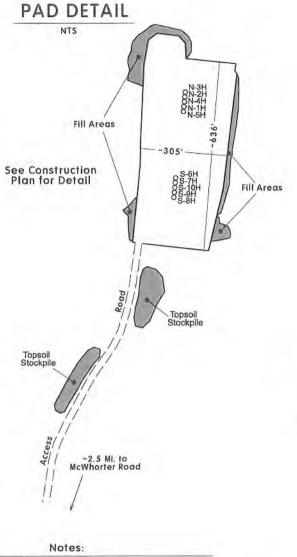

OPERATOR WELL NO. Schoen 1205 N-1H

Well Pad Name: Schoen 1205

OPERATOR WELL NO. Schoen 1205 N-1H
Well Pad Name: Schoen 1205

19) Describe proposed well work, including the drilling and plugging back of any pilot hole:

Drill the vertical depth to the Marcellus at an estimated total vertical depth of approximately 7240 feet. Drill horizontal leg to estimated 18,210' lateral length, 26,929' TMD. Hydraulically fracture stimulate and be capable of producing from the Marcellus Formation. Should we encounter an unanticipated void in the coal, we will install a minimum of 20' of casing below the void but not more than 100' below the void, set a basket and grout to surface. We plan to run an ACP above the Gantz/Dominion Storage interval to aid in sealing off and isolating the storage interval.