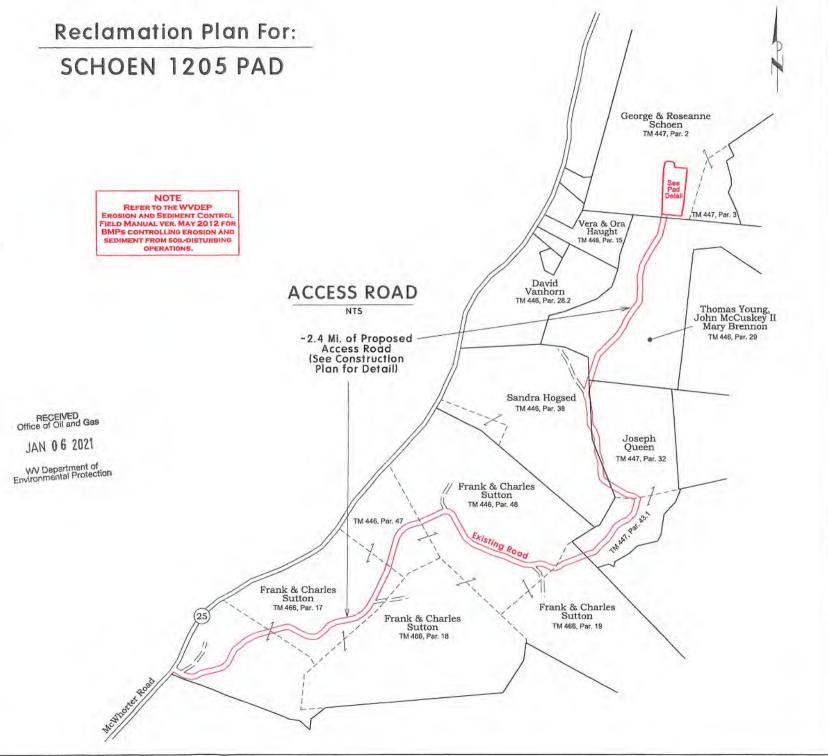

OPERATOR WELL NO. Schoen 1205 N-1H

Well Pad Name: Schoen 1205

OPERATOR WELL NO. Schoen 1205 N-1H
Well Pad Name: Schoen 1205

19) Describe proposed well work, including the drilling and plugging back of any pilot hole:

Drill the vertical depth to the Marcellus at an estimated total vertical depth of approximately 7240 feet. Drill horizontal leg to estimated 18,210' lateral length, 26,929' TMD. Hydraulically fracture stimulate and be capable of producing from the Marcellus Formation. Should we encounter an unanticipated void in the coal, we will install a minimum of 20' of casing below the void but not more than 100' below the void, set a basket and grout to surface. We plan to run an ACP above the Gantz/Dominion Storage interval to aid in sealing off and isolating the storage interval.