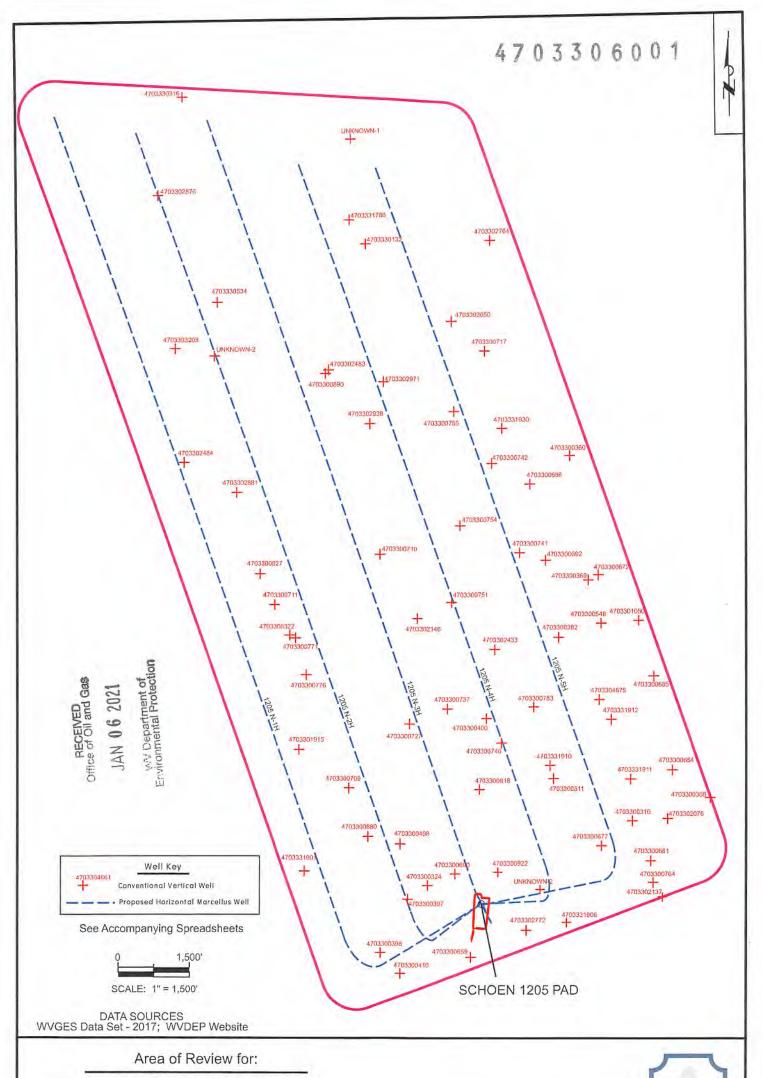

OPERATOR WELL NO. Schoen 1205 N-1H

Well Pad Name: Schoen 1205

RECEIVED Office of Oil and Gas

JAN 06 2021

APINO. 47-47.03306001

OPERATOR WELL NO. Schoen 1205 N-1H

Well Pad Name: Schoen 1205

OPERATOR WELL NO. Schoen 1205 N-1H
Well Pad Name: Schoen 1205

19) Describe proposed well work, including the drilling and plugging back of any pilot hole:

Drill the vertical depth to the Marcellus at an estimated total vertical depth of approximately 7240 feet. Drill horizontal leg to estimated 18,210' lateral length, 26,929' TMD. Hydraulically fracture stimulate and be capable of producing from the Marcellus Formation. Should we encounter an unanticipated void in the coal, we will install a minimum of 20' of casing below the void but not more than 100' below the void, set a basket and grout to surface. We plan to run an ACP above the Gantz/Dominion Storage interval to aid in sealing off and isolating the storage interval.