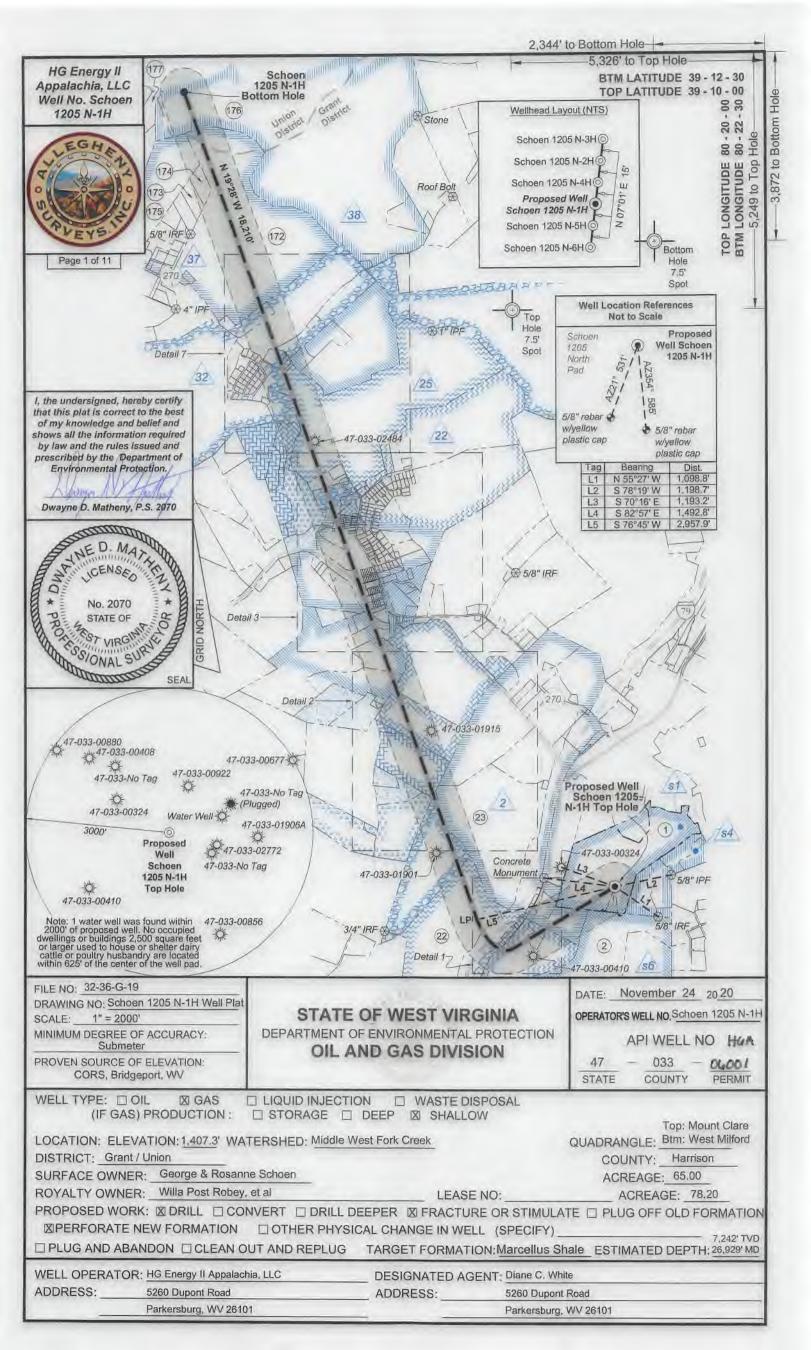

OPERATOR WELL NO. Schoen 1205 N-1H

Well Pad Name: Schoen 1205

# STATE OF WEST VIRGINIA DEPARTMENT OF ENVIRONMENTAL PROTECTION, OFFICE OF OIL AND GAS WELL WORK PERMIT APPLICATION

| Well Operator: HG Energy                                          | I Appalachia. L                     | 494519932            | Harrison              | Grant             | Mount Clare 7.5'              |
|-------------------------------------------------------------------|-------------------------------------|----------------------|-----------------------|-------------------|-------------------------------|
| 1) Well Operator: 110 Energy                                      | · · · · In la manuarita i           | Operator ID          | County                | District          | Quadrangle                    |
| 2) Operator's Well Number: Sch                                    | oen 1205 N-1H                       |                      | Pad Name: Sch         |                   |                               |
| 3) Farm Name/Surface Owner:                                       |                                     |                      | oad Access: N         | 1cWhorter F       | Road / SR25                   |
|                                                                   | 1410' EI                            |                      | ed post-construc      | ction: 1407       |                               |
| 5) Well Type (a) Gas X                                            | Oil _                               | U                    | nderground Stor       | rage              |                               |
| Other                                                             |                                     |                      |                       |                   |                               |
| (b)If Gas Shal                                                    | low X                               | Deep                 | -                     |                   | 50W  25  2020                 |
| Hori                                                              | zontal x                            |                      |                       |                   | 11/25/200                     |
| 6) Existing Pad: Yes or No No                                     |                                     |                      |                       |                   |                               |
| 7) Proposed Target Formation(s)                                   | , Depth(s), Antic                   | cipated Thicknes     | ss and Expected       | Pressure(s):      |                               |
| Marcellus at 7214' / 7315' and 1                                  |                                     | Anticipated pres     | issure at 4314#.      |                   |                               |
| 8) Proposed Total Vertical Depth                                  | i: <u>7240'</u>                     |                      |                       |                   |                               |
| 9) Formation at Total Vertical De                                 | epth: Marcellu                      | S                    |                       |                   |                               |
| 10) Proposed Total Measured De                                    | epth: 26,929'                       |                      |                       |                   |                               |
| 11) Proposed Horizontal Leg Ler                                   | ngth: 18,210'                       |                      |                       |                   |                               |
| 12) Approximate Fresh Water St                                    | rata Depths:                        | 135', 480', 64       | 10', 728'             |                   |                               |
| 13) Method to Determine Fresh                                     | Water Depths:                       | Nearest offset       | well data             |                   |                               |
| 14) Approximate Saltwater Dept                                    | hs: 1730, 178                       | 0, 2010              |                       |                   |                               |
| 15) Approximate Coal Seam Dep                                     | oths: 501, 650', 73                 | 0', 736' (Surface ca | sing is being extende | ed to cover the o | coal in the DTI Storage Field |
| 16) Approximate Depth to Possi                                    |                                     |                      |                       |                   |                               |
| 17) Does Proposed well location directly overlying or adjacent to | contain coal sea<br>an active mine? | Yes                  |                       | No X              |                               |
| (a) If Yes, provide Mine Info:                                    | Name:                               |                      |                       |                   |                               |
|                                                                   | Depth:                              |                      |                       |                   |                               |
|                                                                   | Seam:                               |                      |                       |                   |                               |
|                                                                   | Owner:                              |                      |                       |                   |                               |

RECEIVED Office of Oil and Gas

JAN 06 2021

APINO. 47-47.03306001

OPERATOR WELL NO. Schoen 1205 N-1H

Well Pad Name: Schoen 1205

OPERATOR WELL NO. Schoen 1205 N-1H
Well Pad Name: Schoen 1205

19) Describe proposed well work, including the drilling and plugging back of any pilot hole:

Drill the vertical depth to the Marcellus at an estimated total vertical depth of approximately 7240 feet. Drill horizontal leg to estimated 18,210' lateral length, 26,929' TMD. Hydraulically fracture stimulate and be capable of producing from the Marcellus Formation. Should we encounter an unanticipated void in the coal, we will install a minimum of 20' of casing below the void but not more than 100' below the void, set a basket and grout to surface. We plan to run an ACP above the Gantz/Dominion Storage interval to aid in sealing off and isolating the storage interval.