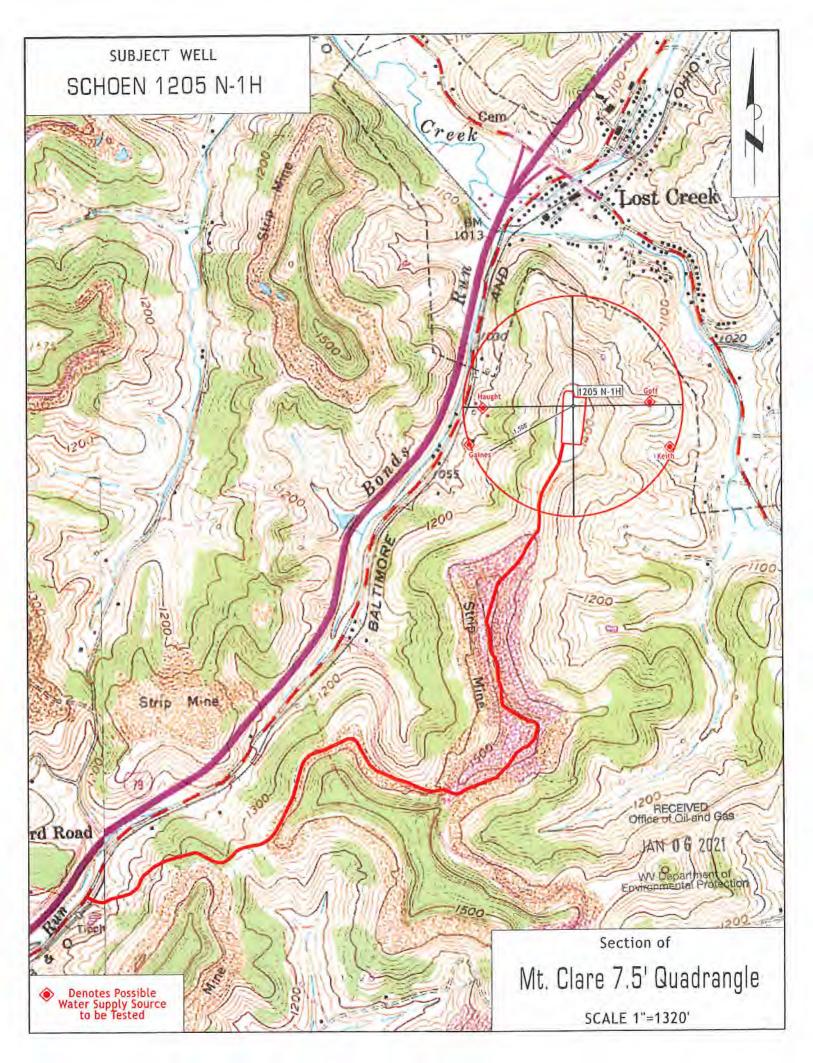

e will appropriately secure your personal information. If you have any questions about our use or your personal information, please contact DEP's Chief Privacy Officer at depprivacyofficer@wv.gov.



before methis 1st day of September, 2020 Subscribe

Notary Public

My Commission Expires

Office of Oil and Gas

JAN 06 2021

Schoen 1205 S-7H

WW-6A (8-13) Page 1 Continued

# Surface Owner of Water Well and/or Water Purveyors to be Noticed:

Marilyn Gaines 1191 McWhorter Road Lost Creek, WV 26385

Keith & Diana Bramel 124 Tree Frog Lane Lost Creek, WV 26385

Stephen & Kimberly Goff 412 Hill Top Drive Lost Creek, WV 26385

# Surface Owner (s) (Road and/or Other Disturbance)

Charles and Franklin Sutton V 801 Worthington Drive Bridgeport, WV 26330

RECEIVED Office of Oil and Gas

JAN 06 2021



Operator Well No. Schoen 1205 WITH to S-10H

WW-6A4 (1/12)

# STATE OF WEST VIRGINIA DEPARTMENT OF ENVIRONMENTAL PROTECTION, OFFICE OF OIL AND GAS NOTICE OF INTENT TO DRILL

Pursuant to W. Va. Code § 22-6A-16(b), the Notice of Intent to Drill is only required if the notice requirements of W. Va. Code § 22-6A-10(a) have NOT been met or if the Notice of Intent to Drill requirement has NOT been waived in writing by the surface owner.

| Notice Time B<br>Date of Notice                                                                                                                                                               | Requirement: Notice shall be provi