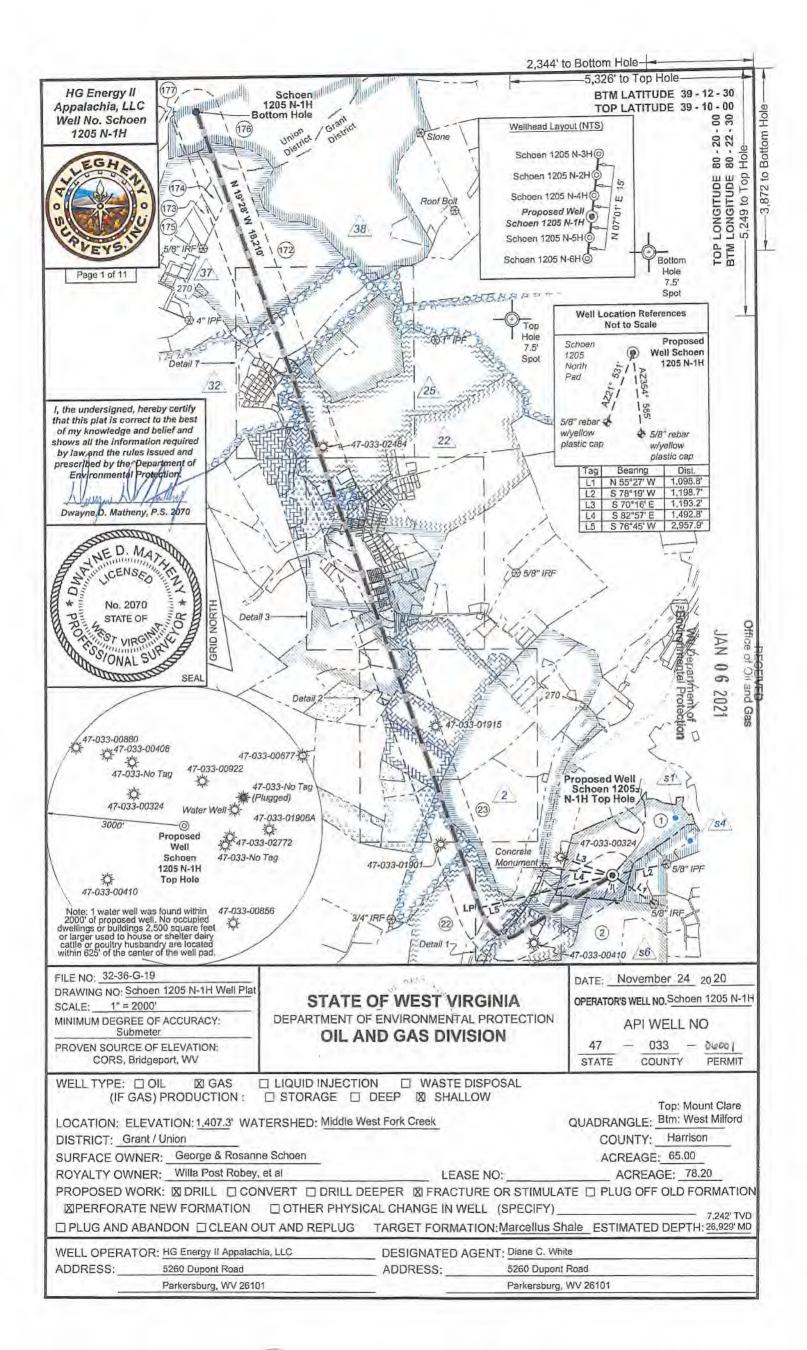

# STATE OF WEST VIRGINIA DEPARTMENT OF ENVIRONMENTAL PROTECTION, OFFICE OF OIL AND GAS WELL WORK PERMIT APPLICATION

| Well Operator: HG Energy                                          | I Appalachia. L                     | 494519932            | Harrison              | Grant             | Mount Clare 7.5'              |
|-------------------------------------------------------------------|-------------------------------------|----------------------|-----------------------|-------------------|-------------------------------|
| 1) Well Operator: 110 Energy                                      | · · · · In la manuarita i           | Operator ID          | County                | District          | Quadrangle                    |
| 2) Operator's Well Number: Sch                                    | oen 1205 N-1H                       |                      | Pad Name: Sch         |                   |                               |
| 3) Farm Name/Surface Owner:                                       |                                     |                      | oad Access: N         | 1cWhorter F       | Road / SR25                   |
|                                                                   | 1410' EI                            |                      | ed post-construc      | ction: 1407       |                               |
| 5) Well Type (a) Gas X                                            | Oil _                               | U                    | nderground Stor       | rage              |                               |
| Other                                                             |                                     |                      |                       |                   |                               |
| (b)If Gas Shal                                                    | low X                               | Deep                 | -                     |                   | 50W  25  2020                 |
| Hori                                                              | zontal x                            |                      |                       |                   | 11/25/200                     |
| 6) Existing Pad: Yes or No No                                     |                                     |                      |                       |                   |                               |
| 7) Proposed Target Formation(s)                                   | , Depth(s), Antic                   | cipated Thicknes     | ss and Expected       | Pressure(s):      |                               |
| Marcellus at 7214' / 7315' and 1                                  |                                     | Anticipated pres     | issure at 4314#.      |                   |                               |
| 8) Proposed Total Vertical Depth                                  | i: <u>7240'</u>                     |                      |                       |                   |                               |
| 9) Formation at Total Vertical De                                 | epth: Marcellu                      | S                    |                       |                   |                               |
| 10) Proposed Total Measured De                                    | epth: 26,929'                       |                      |                       |                   |                               |
| 11) Proposed Horizontal Leg Ler                                   | ngth: 18,210'                       |                      |                       |                   |                               |
| 12) Approximate Fresh Water St                                    | rata Depths:                        | 135', 480', 64       | 10', 728'             |                   |                               |
| 13) Method to Determine Fresh                                     | Water Depths:                       | Nearest offset       | well data             |                   |                               |
| 14) Approximate Saltwater Dept                                    | hs: 1730, 178                       | 0, 2010              |                       |                   |                               |
| 15) Approximate Coal Seam Dep                                     | oths: 501, 650', 73                 | 0', 736' (Surface ca | sing is being extende | ed to cover the o | coal in the DTI Storage Field |
| 16) Approximate Depth to Possi                                    |                                     |                      |                       |                   |                               |
| 17) Does Proposed well location directly overlying or adjacent to | contain coal sea<br>an active mine? | Yes                  |                       | No X              |                               |
| (a) If Yes, provide Mine Info:                                    | Name:                               |                      |                       |                   |                               |
|                                                                   | Depth:                              |                      |                       |                   |                               |
|                                                                   | Seam:                               |                      |                       |                   |                               |
|                                                                   | Owner:                              |                      |                       |                   |                               |

RECEIVED Office of Oil and Gas

JAN 06 2021

APINO. 47-47.03306001

OPERATOR WELL NO. Schoen 1205 N-1H

Well Pad Name: Schoen 1205