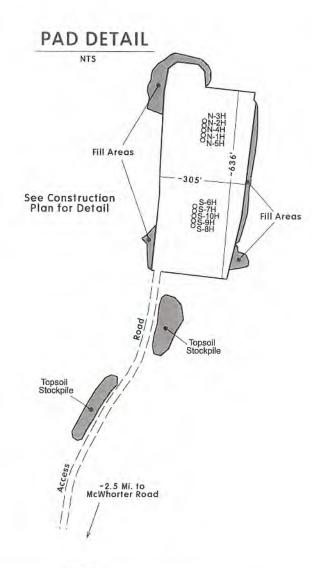

WW-6B (04/15) API NO. 47-033 - 0 6003

OPERATOR WELL NO. Schoen 1205 S-6H

Well Pad Name: Schoen 1205

- 21) Total Area to be disturbed, including roads, stockpile area, pits, etc., (acres): 29.485 acres
- 22) Area to be disturbed for well pad only, less access road (acres): 9.246 acres
- 23) Describe centralizer placement for each casing string: