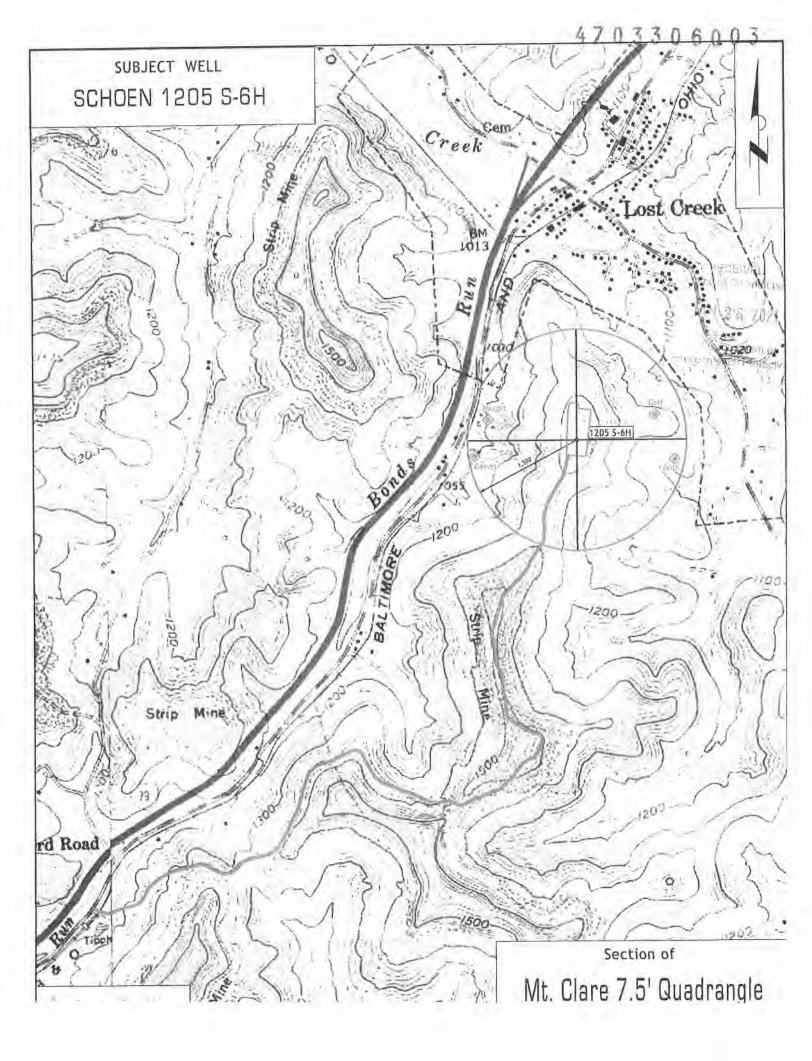

WW-6B (04/15) API NO. 47-033 - 0 6003

OPERATOR WELL NO. Schoen 1205 S-6H

Well Pad Name: Schoen 1205

# STATE OF WEST VIRGINIA DEPARTMENT OF ENVIRONMENTAL PROTECTION, OFFICE OF OIL AND GAS WELL WORK PERMIT APPLICATION

| 1) Well Operator:                    | HG Energy              | II Appal       | achia, L  | 494519932                             | Harrison      | Grant          | Mount Clare 7.5'                            |
|--------------------------------------|------------------------|----------------|-----------|---------------------------------------|---------------|----------------|---------------------------------------------|
|                                      |                        |                |           | Operator ID                           | County        | District       | Quadrangle                                  |
| 2) Operator's Wel                    | l Number: So           | hoen 12        | 05 S-6H   | Well P                                | ad Name: S    | choen 1205     |                                             |
| 3) Farm Name/Su                      | rface Owner:           | George         | Schoer    | Public Re                             | oad Access:   | McWhorter F    | Road / SR25                                 |
| 4) Elevation, curre                  | ent ground:            | 1410'          | El        | evation, propose                      | d post-consti | ruction: 1407  |                                             |
|                                      | ) Gas <u>x</u><br>ther |                | Oil _     | Un                                    | derground S   | torage         |                                             |
| (b                                   |                        |                | x         | Deep                                  |               |                | - SDW<br>1/12/21                            |
| 6) Existing Pad: Y                   |                        |                |           | -                                     |               |                | 1/12/21                                     |
| 7) Proposed Targe                    | et Formation(s         | ), Depth(      |           | ipated Thickness<br>Anticipated press |               |                |                                             |
| 8) Proposed Total                    | Vertical Dept          | h: 7240        | •         |                                       |               |                |                                             |
| 9) Formation at To                   | otal Vertical I        | Depth: N       | 1arcellus | 5                                     |               |                |                                             |
| 10) Proposed Tota                    | al Measured D          | epth: 2        | 2,544'    |                                       |               |                | RECEIVED                                    |
| 11) Proposed Hori                    | izontal Leg Lo         | ength: 1       | 3,939'    |                                       |               |                | IAN a r                                     |
| 12) Approximate                      | Fresh Water S          | trata Dep      | ths:      | 135', 480', 640                       | )', 728'      |                | 2 1 2021                                    |
| 13) Method to Det                    | termine Fresh          | Water D        | epths:    | Nearest offset w                      | ell data      |                | An Unpullmen of<br>Environmental Projection |
| 14) Approximate                      | Saltwater Dep          | ths: <u>17</u> | 30, 1780  | , 2010                                |               |                | , ,                                         |
| 15) Approximate                      | Coal Seam De           | epths: 50      | 1, 650',  | 730', 736' (Surf                      | ace casing is | s being extend | led to cover the coal                       |
| 16) Approximate                      | Depth to Poss          | ible Void      | (coal m   | ine, karst, other):                   | None          |                |                                             |
| 17) Does Proposed directly overlying |                        |                |           |                                       |               | No X           |                                             |
| (a) If Yes, provide                  | de Mine Info:          | Name:          |           |                                       |               |                |                                             |
|                                      |                        | Depth:         |           |                                       |               |                |                                             |
|                                      |                        | Seam:          |           |                                       |               |                |                                             |
|                                      |                        | Owner          |           |                                       |               |                |                                             |