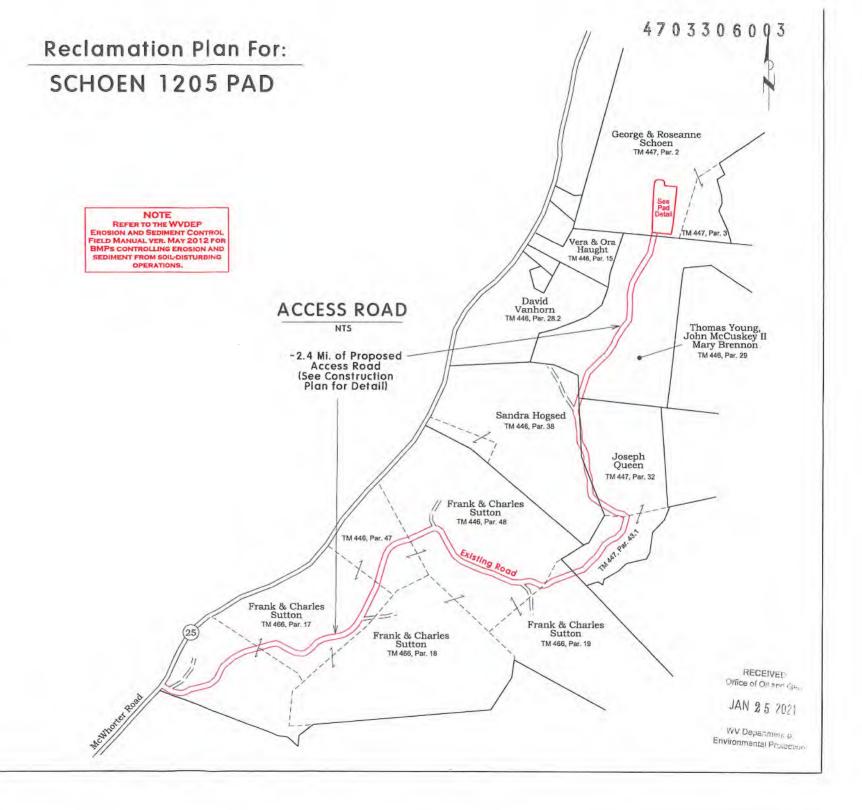

WW-6B (04/15) API NO. 47-033 - 0 6003

OPERATOR WELL NO. Schoen 1205 S-6H

Well Pad Name: Schoen 1205

- 21) Total Area to be disturbed, including roads, stockpile area, pits, etc., (acres): 29.485 acres
- 22) Area to be disturbed for well pad only, less access road (acres): 9.246 acres
- 23) Describe centralizer placement for each casing string: