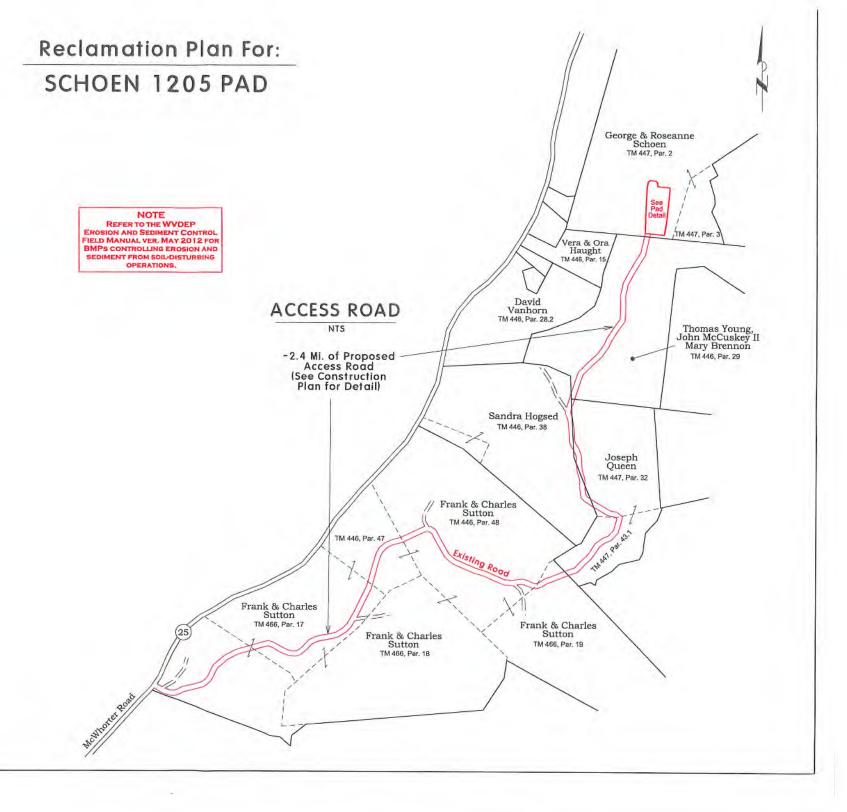

# STATE OF WEST VIRGINIA DEPARTMENT OF ENVIRONMENTAL PROTECTION, OFFICE OF OIL AND GAS WELL WORK PERMIT APPLICATION

| 1) Well Operator:                    | HG Energy              | II Appal       | achia, L  | 494519932                             | Harrison      | Grant          | Mount Clare 7.5'                            |
|--------------------------------------|------------------------|----------------|-----------|---------------------------------------|---------------|----------------|---------------------------------------------|
|                                      |                        |                |           | Operator ID                           | County        | District       | Quadrangle                                  |
| 2) Operator's Wel                    | l Number: So           | hoen 12        | 05 S-6H   | Well P                                | ad Name: S    | choen 1205     |                                             |
| 3) Farm Name/Su                      | rface Owner:           | George         | Schoer    | Public Re                             | oad Access:   | McWhorter F    | Road / SR25                                 |
| 4) Elevation, curre                  | ent ground:            | 1410'          | El        | evation, propose                      | d post-consti | ruction: 1407  |                                             |
|                                      | ) Gas <u>x</u><br>ther |                | Oil _     | Un                                    | derground S   | torage         |                                             |
| (b                                   |                        |                | x         | Deep                                  |               |                | - SDW<br>1/12/21                            |
| 6) Existing Pad: Y                   |                        |                |           | -                                     |               |                | 1/12/21                                     |
| 7) Proposed Targe                    | et Formation(s         | ), Depth(      |           | ipated Thickness<br>Anticipated press |               |                |                                             |
| 8) Proposed Total                    | Vertical Dept          | h: 7240        | •         |                                       |               |                |                                             |
| 9) Formation at To                   | otal Vertical I        | Depth: N       | 1arcellus | 5                                     |               |                |                                             |
| 10) Proposed Tota                    | al Measured D          | epth: 2        | 2,544'    |                                       |               |                | RECEIVED                                    |
| 11) Proposed Hori                    | izontal Leg Lo         | ength: 1       | 3,939'    |                                       |               |                | IAN a r                                     |
| 12) Approximate                      | Fresh Water S          | trata Dep      | ths:      | 135', 480', 640                       | )', 728'      |                | 2 1 2021                                    |
| 13) Method to Det                    | termine Fresh          | Water D        | epths:    | Nearest offset w                      | ell data      |                | An Unpullmen of<br>Environmental Projection |
| 14) Approximate                      | Saltwater Dep          | ths: <u>17</u> | 30, 1780  | , 2010                                |               |                | , ,                                         |
| 15) Approximate                      | Coal Seam De           | epths: 50      | 1, 650',  | 730', 736' (Surf                      | ace casing is | s being extend | led to cover the coal                       |
| 16) Approximate                      | Depth to Poss          | ible Void      | (coal m   | ine, karst, other):                   | None          |                |                                             |
| 17) Does Proposed directly overlying |                        |                |           |                                       |               | No X           |                                             |
| (a) If Yes, provide                  | de Mine Info:          | Name:          |           |                                       |               |                |                                             |
|                                      |                        | Depth:         |           |                                       |               |                |                                             |
|                                      |                        | Seam:          |           |                                       |               |                |                                             |
|                                      |                        | Owner          |           |                                       |               |                |                                             |