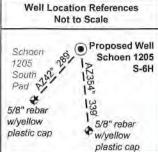

WW-6B (04/15) API NO. 47-033 - 0 6003

OPERATOR WELL NO. Schoen 1205 S-6H

Well Pad Name: Schoen 1205