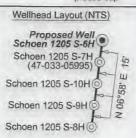

WW-6B (04/15) API NO. 47-033 - 0 6003

OPERATOR WELL NO. Schoen 1205 S-6H

Well Pad Name: Schoen 1205

# STATE OF WEST VIRGINIA DEPARTMENT OF ENVIRONMENTAL PROTECTION, OFFICE OF OIL AND GAS WELL WORK PERMIT APPLICATION

| 1) Well Operator:                    | HG Energy              | II Appal       | achia, L  | 494519932                             | Harrison      | Grant          | Mount Clare 7.5'                            |
|--------------------------------------|------------------------|----------------|-----------|---------------------------------------|---------------|----------------|---------------------------------------------|
|                                      |                        |                |           | Operator ID                           | County        | District       | Quadrangle                                  |
| 2) Operator's Wel                    | l Number: So           | hoen 12        | 05 S-6H   | Well P                                | ad Name: S    | choen 1205     |                                             |
| 3) Farm Name/Su                      | rface Owner:           | George         | Schoer    | Public Re                             | oad Access:   | McWhorter F    | Road / SR25                                 |
| 4) Elevation, curre                  | ent ground:            | 1410'          | El        | evation, propose                      | d post-consti | ruction: 1407  |                                             |
|                                      | ) Gas <u>x</u><br>ther |                | Oil _     | Un                                    | derground S   | torage         |                                             |
| (b                                   |                        |                | x         | Deep                                  |               |                | - SDW<br>1/12/21                            |
| 6) Existing Pad: Y                   |                        |                |           | -                                     |               |                | 1/12/21                                     |
| 7) Proposed Targe                    | et Formation(s         | ), Depth(      |           | ipated Thickness<br>Anticipated press |               |                |                                             |
| 8) Proposed Total                    | Vertical Dept          | h: 7240        | •         |                                       |               |                |                                             |
| 9) Formation at To                   | otal Vertical I        | Depth: N       | 1arcellus | 5                                     |               |                |                                             |
| 10) Proposed Tota                    | al Measured D          | epth: 2        | 2,544'    |                                       |               |                | RECEIVED                                    |
| 11) Proposed Hori                    | izontal Leg Lo         | ength: 1       | 3,939'    |                                       |               |                | IAN a r                                     |
| 12) Approximate                      | Fresh Water S          | trata Dep      | ths:      | 135', 480', 640                       | )', 728'      |                | 2 1 2021                                    |
| 13) Method to Det                    | termine Fresh          | Water D        | epths:    | Nearest offset w                      | ell data      |                | An Unpullmen of<br>Environmental Projection |
| 14) Approximate                      | Saltwater Dep          | ths: <u>17</u> | 30, 1780  | , 2010                                |               |                | , ,                                         |
| 15) Approximate                      | Coal Seam De           | epths: 50      | 1, 650',  | 730', 736' (Surf                      | ace casing is | s being extend | led to cover the coal                       |
| 16) Approximate                      | Depth to Poss          | ible Void      | (coal m   | ine, karst, other):                   | None          |                |                                             |
| 17) Does Proposed directly overlying |                        |                |           |                                       |               | No X           |                                             |
| (a) If Yes, provide                  | de Mine Info:          | Name:          |           |                                       |               |                |                                             |
|                                      |                        | Depth:         |           |                                       |               |                |                                             |
|                                      |                        | Seam:          |           |                                       |               |                |                                             |
|                                      |                        | Owner          |           |                                       |               |                |                                             |