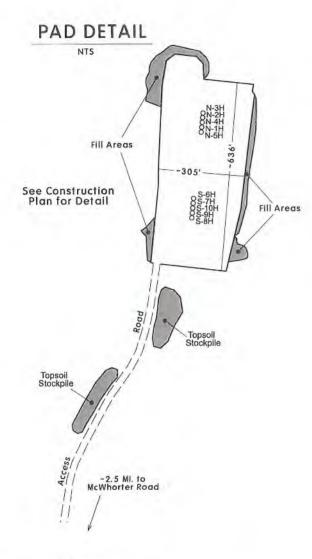

WW-6B (04/15) API NO. 47-033 - 0 6003

OPERATOR WELL NO. Schoen 1205 S-6H

Well Pad Name: Schoen 1205

- 21) Total Area to be disturbed, including roads, stockpile area, pits, etc., (acres): 29.485 acres
- 22) Area to be disturbed for well pad only, less access road (acres): 9.246 acres
- 23) Describe centralizer placement for each casing string: