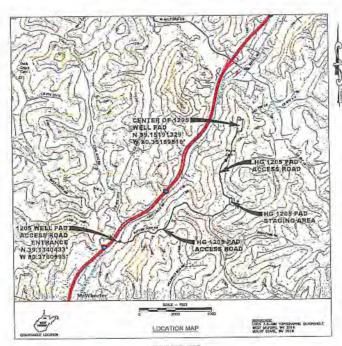

# STATE OF WEST VIRGINIA DEPARTMENT OF ENVIRONMENTAL PROTECTION, OFFICE OF OIL AND GAS WELL WORK PERMIT APPLICATION

| 1) Well Operator:                    | HG Energy              | II Appal       | achia, L  | 494519932                             | Harrison      | Grant          | Mount Clare 7.5'                            |
|--------------------------------------|------------------------|----------------|-----------|---------------------------------------|---------------|----------------|---------------------------------------------|
|                                      |                        |                |           | Operator ID                           | County        | District       | Quadrangle                                  |
| 2) Operator's Wel                    | l Number: So           | hoen 12        | 05 S-6H   | Well P                                | ad Name: S    | choen 1205     |                                             |
| 3) Farm Name/Su                      | rface Owner:           | George         | Schoer    | Public Re                             | oad Access:   | McWhorter F    | Road / SR25                                 |
| 4) Elevation, curre                  | ent ground:            | 1410'          | El        | evation, propose                      | d post-consti | ruction: 1407  |                                             |
|                                      | ) Gas <u>x</u><br>ther |                | Oil _     | Un                                    | derground S   | torage         |                                             |
| (b                                   |                        |                | x         | Deep                                  |               |                | - SDW<br>1/12/21                            |
| 6) Existing Pad: Y                   |                        |                |           | -                                     |               |                | 1/12/21                                     |
| 7) Proposed Targe                    | et Formation(s         | ), Depth(      |           | ipated Thickness<br>Anticipated press |               |                |                                             |
| 8) Proposed Total                    | Vertical Dept          | h: 7240        | •         |                                       |               |                |                                             |
| 9) Formation at To                   | otal Vertical I        | Depth: N       | 1arcellus | 5                                     |               |                |                                             |
| 10) Proposed Tota                    | al Measured D          | epth: 2        | 2,544'    |                                       |               |                | RECEIVED                                    |
| 11) Proposed Hori                    | izontal Leg Lo         | ength: 1       | 3,939'    |                                       |               |                | IAN a r                                     |
| 12) Approximate                      | Fresh Water S          | trata Dep      | ths:      | 135', 480', 640                       | )', 728'      |                | 2 1 2021                                    |
| 13) Method to Det                    | termine Fresh          | Water D        | epths:    | Nearest offset w                      | ell data      |                | An Unpullmen of<br>Environmental Projection |
| 14) Approximate                      | Saltwater Dep          | ths: <u>17</u> | 30, 1780  | , 2010                                |               |                | , ,                                         |
| 15) Approximate                      | Coal Seam De           | epths: 50      | 1, 650',  | 730', 736' (Surf                      | ace casing is | s being extend | led to cover the coal                       |
| 16) Approximate                      | Depth to Poss          | ible Void      | (coal m   | ine, karst, other):                   | None          |                |                                             |
| 17) Does Proposed directly overlying |                        |                |           |                                       |               | No X           |                                             |
| (a) If Yes, provide                  | de Mine Info:          | Name:          |           |                                       |               |                |                                             |
|                                      |                        | Depth:         |           |                                       |               |                |                                             |
|                                      |                        | Seam:          |           |                                       |               |                |                                             |
|                                      |                        | Owner          |           |                                       |               |                |                                             |