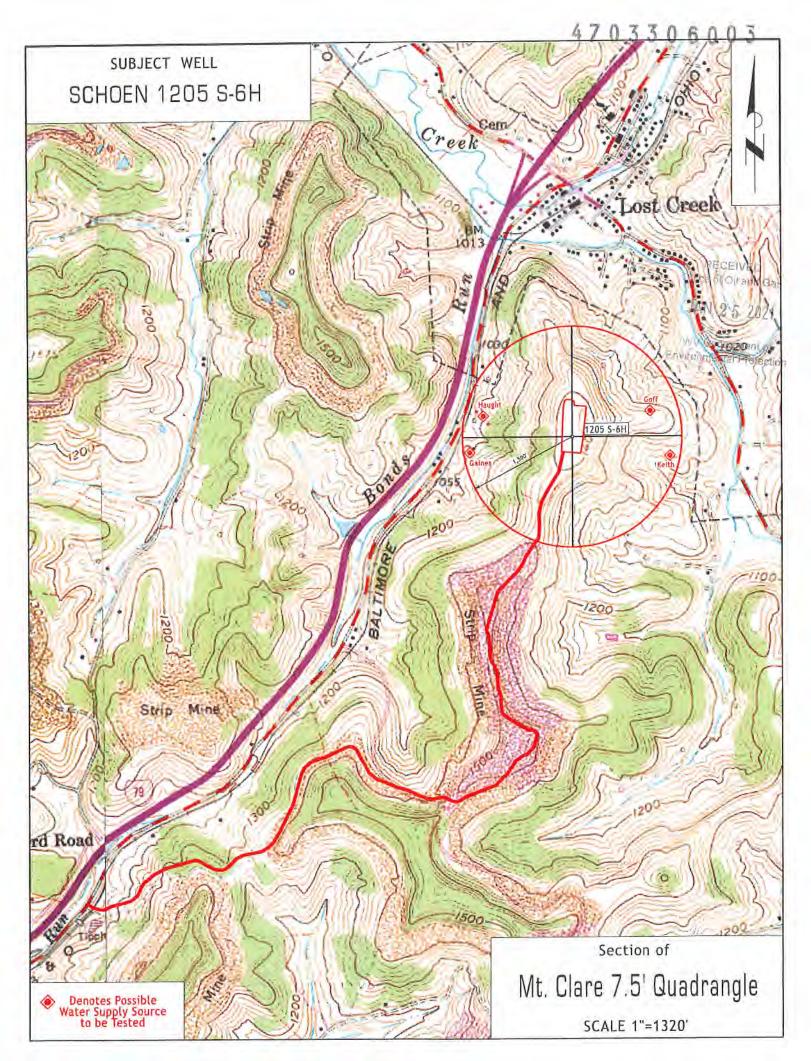

# STATE OF WEST VIRGINIA DEPARTMENT OF ENVIRONMENTAL PROTECTION, OFFICE OF OIL AND GAS WELL WORK PERMIT APPLICATION

| 1) Well Operator:                    | HG Energy              | II Appal       | achia, L  | 494519932                             | Harrison      | Grant          | Mount Clare 7.5'                            |
|--------------------------------------|------------------------|----------------|-----------|---------------------------------------|---------------|----------------|---------------------------------------------|
|                                      |                        |                |           | Operator ID                           | County        | District       | Quadrangle                                  |
| 2) Operator's Wel                    | l Number: So           | hoen 12        | 05 S-6H   | Well P                                | ad Name: S    | choen 1205     |                                             |
| 3) Farm Name/Su                      | rface Owner:           | George         | Schoer    | Public Re                             | oad Access:   | McWhorter F    | Road / SR25                                 |
| 4) Elevation, curre                  | ent ground:            | 1410'          | El        | evation, propose                      | d post-consti | ruction: 1407  |                                             |
|                                      | ) Gas <u>x</u><br>ther |                | Oil _     | Un                                    | derground S   | torage         |                                             |
| (b                                   |                        |                | x         | Deep                                  |               |                | - SDW<br>1/12/21                            |
| 6) Existing Pad: Y                   |                        |                |           | -                                     |               |                | 1/12/21                                     |
| 7) Proposed Targe                    | et Formation(s         | ), Depth(      |           | ipated Thickness<br>Anticipated press |               |                |                                             |
| 8) Proposed Total                    | Vertical Dept          | h: 7240        | •         |                                       |               |                |                                             |
| 9) Formation at To                   | otal Vertical I        | Depth: N       | 1arcellus | 5                                     |               |                |                                             |
| 10) Proposed Tota                    | al Measured D          | epth: 2        | 2,544'    |                                       |               |                | RECEIVED                                    |
| 11) Proposed Hori                    | izontal Leg Lo         | ength: 1       | 3,939'    |                                       |               |                | IAN a r                                     |
| 12) Approximate                      | Fresh Water S          | trata Dep      | ths:      | 135', 480', 640                       | )', 728'      |                | 2 1 2021                                    |
| 13) Method to Det                    | termine Fresh          | Water D        | epths:    | Nearest offset w                      | ell data      |                | An Unpullmen of<br>Environmental Projection |
| 14) Approximate                      | Saltwater Dep          | ths: <u>17</u> | 30, 1780  | , 2010                                |               |                | , ,                                         |
| 15) Approximate                      | Coal Seam De           | epths: 50      | 1, 650',  | 730', 736' (Surf                      | ace casing is | s being extend | led to cover the coal                       |
| 16) Approximate                      | Depth to Poss          | ible Void      | (coal m   | ine, karst, other):                   | None          |                |                                             |
| 17) Does Proposed directly overlying |                        |                |           |                                       |               | No X           |                                             |
| (a) If Yes, provide                  | de Mine Info:          | Name:          |           |                                       |               |                |                                             |
|                                      |                        | Depth:         |           |                                       |               |                |                                             |
|                                      |                        | Seam:          |           |                                       |               |                |                                             |
|                                      |                        | Owner          |           |                                       |               |                |                                             |