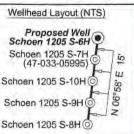

WW-6B (04/15) API NO. 47-033 - 0 6003

OPERATOR WELL NO. Schoen 1205 S-6H

Well Pad Name: Schoen 1205