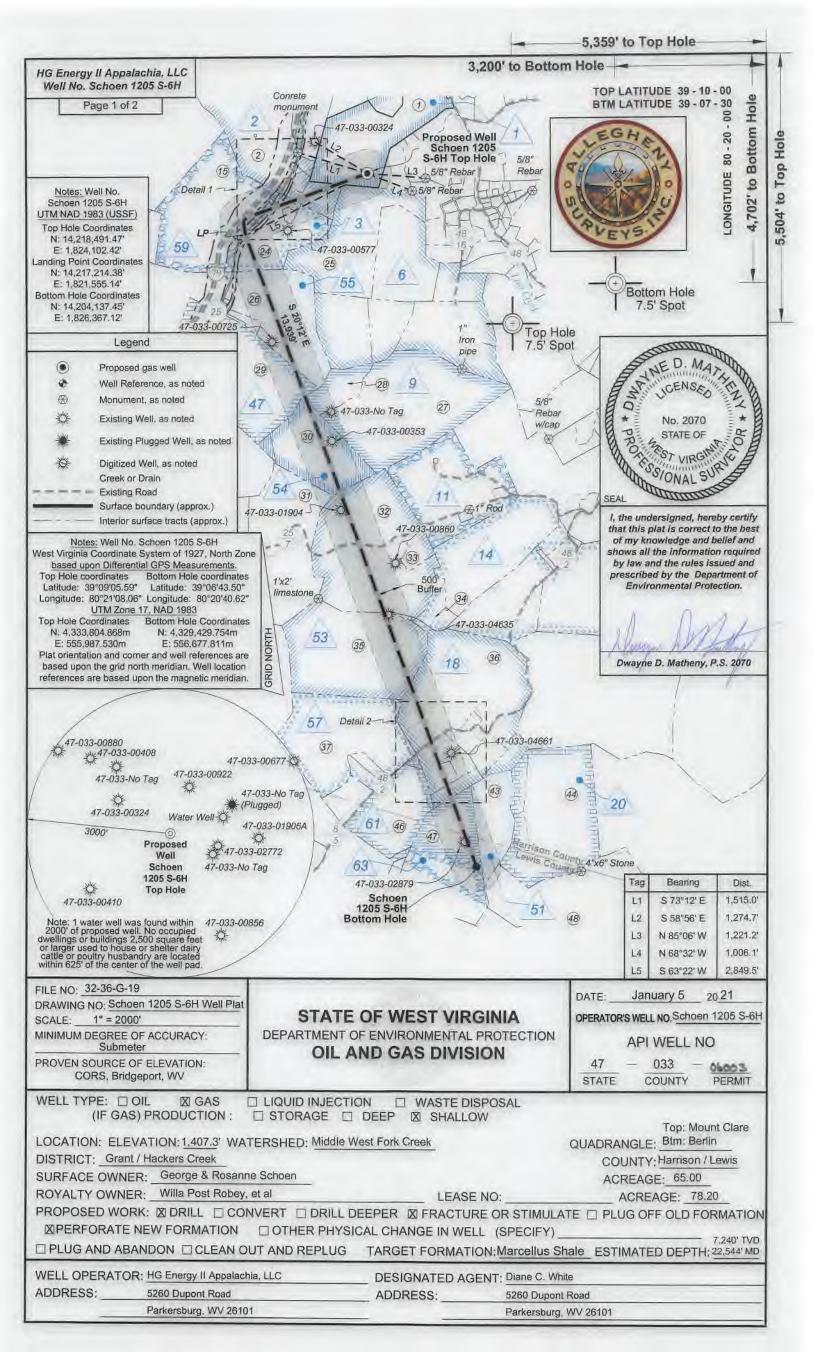

# STATE OF WEST VIRGINIA DEPARTMENT OF ENVIRONMENTAL PROTECTION, OFFICE OF OIL AND GAS WELL WORK PERMIT APPLICATION

| 1) Well Operator:                    | HG Energy              | II Appal       | achia, L  | 494519932                             | Harrison      | Grant          | Mount Clare 7.5'                            |
|--------------------------------------|------------------------|----------------|-----------|---------------------------------------|---------------|----------------|---------------------------------------------|
|                                      |                        |                |           | Operator ID                           | County        | District       | Quadrangle                                  |
| 2) Operator's Wel                    | l Number: So           | hoen 12        | 05 S-6H   | Well P                                | ad Name: S    | choen 1205     |                                             |
| 3) Farm Name/Su                      | rface Owner:           | George         | Schoer    | Public Re                             | oad Access:   | McWhorter F    | Road / SR25                                 |
| 4) Elevation, curre                  | ent ground:            | 1410'          | El        | evation, propose                      | d post-consti | ruction: 1407  |                                             |
|                                      | ) Gas <u>x</u><br>ther |                | Oil _     | Un                                    | derground S   | torage         |                                             |
| (b                                   |                        |                | x         | Deep                                  |               |                | - SDW<br>1/12/21                            |
| 6) Existing Pad: Y                   |                        |                |           | -                                     |               |                | 1/12/21                                     |
| 7) Proposed Targe                    | et Formation(s         | ), Depth(      |           | ipated Thickness<br>Anticipated press |               |                |                                             |
| 8) Proposed Total                    | Vertical Dept          | h: 7240        | •         |                                       |               |                |                                             |
| 9) Formation at To                   | otal Vertical I        | Depth: N       | 1arcellus | 5                                     |               |                |                                             |
| 10) Proposed Tota                    | al Measured D          | epth: 2        | 2,544'    |                                       |               |                | RECEIVED                                    |
| 11) Proposed Hori                    | izontal Leg Lo         | ength: 1       | 3,939'    |                                       |               |                | IAN a r                                     |
| 12) Approximate                      | Fresh Water S          | trata Dep      | ths:      | 135', 480', 640                       | )', 728'      |                | 2 1 2021                                    |
| 13) Method to Det                    | termine Fresh          | Water D        | epths:    | Nearest offset w                      | ell data      |                | An Unpullmen of<br>Environmental Projection |
| 14) Approximate                      | Saltwater Dep          | ths: <u>17</u> | 30, 1780  | , 2010                                |               |                | , ,                                         |
| 15) Approximate                      | Coal Seam De           | epths: 50      | 1, 650',  | 730', 736' (Surf                      | ace casing is | s being extend | led to cover the coal                       |
| 16) Approximate                      | Depth to Poss          | ible Void      | (coal m   | ine, karst, other):                   | None          |                |                                             |
| 17) Does Proposed directly overlying |                        |                |           |                                       |               | No X           |                                             |
| (a) If Yes, provide                  | de Mine Info:          | Name:          |           |                                       |               |                |                                             |
|                                      |                        | Depth:         |           |                                       |               |                |                                             |
|                                      |                        | Seam:          |           |                                       |               |                |                                             |
|                                      |                        | Owner          |           |                                       |               |                |                                             |

WW-6B (04/15) 4703306003

OPERATOR WELL NO. Schoen 1205 S-6H
Well Pad Name: Schoen 1205

18)