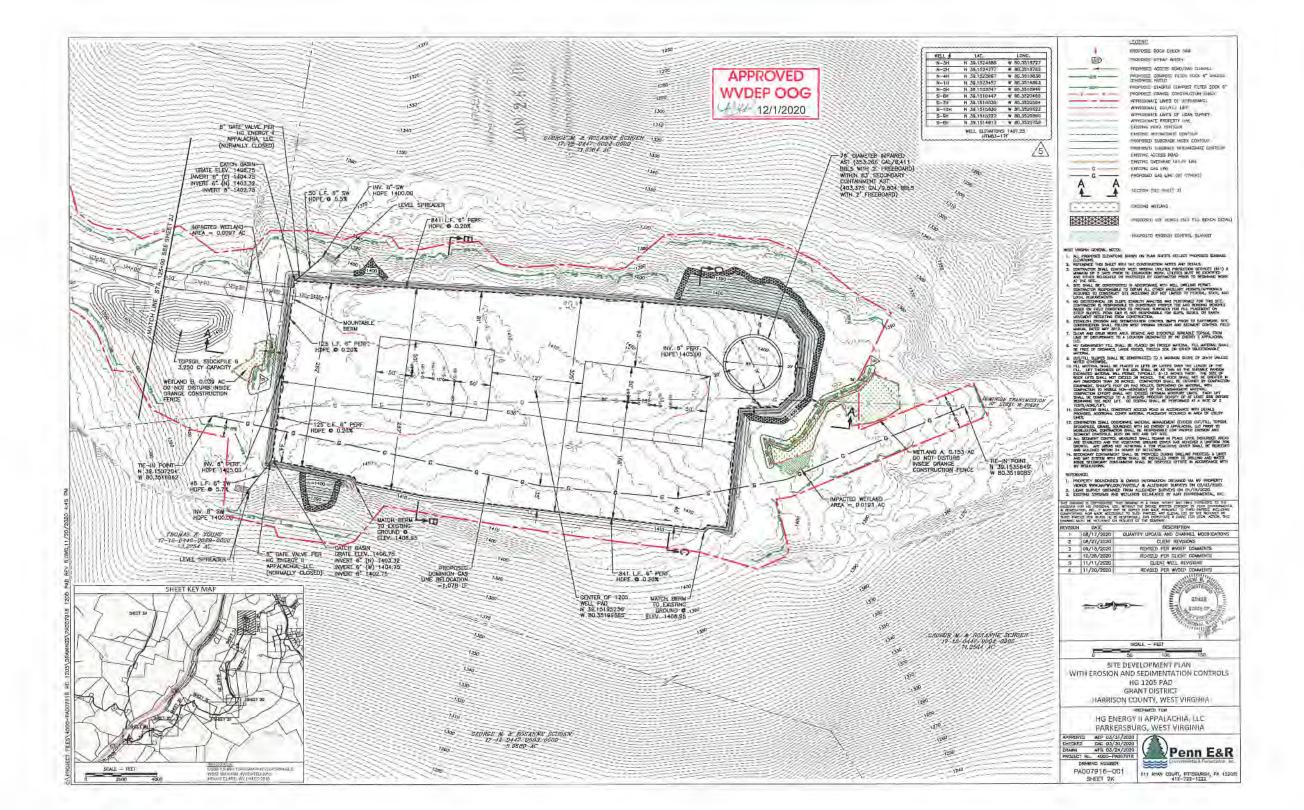

- 21) Total Area to be disturbed, including roads, stockpile area, pits, etc., (acres): 29.485 acres
- 22) Area to be disturbed for well pad only, less access road (acres): 9.246 acres
- 23) Describe centralizer placement for each casing string: