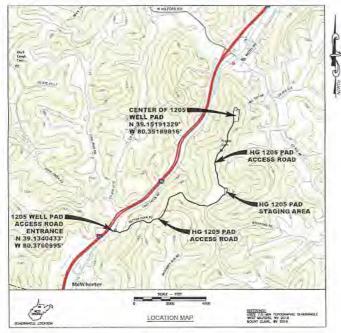

WW-6B (04/15) API NO. 47-033 - 0 6003

OPERATOR WELL NO. Schoen 1205 S-6H

Well Pad Name: Schoen 1205

# STATE OF WEST VIRGINIA DEPARTMENT OF ENVIRONMENTAL PROTECTION, OFFICE OF OIL AND GAS WELL WORK PERMIT APPLICATION

| 1) Well Operator:                    | HG Energy              | II Appal       | achia, L  | 494519932                             | Harrison      | Grant          | Mount Clare 7.5'                            |
|--------------------------------------|------------------------|----------------|-----------|---------------------------------------|---------------|----------------|---------------------------------------------|
|                                      |                        |                |           | Operator ID                           | County        | District       | Quadrangle                                  |
| 2) Operator's Wel                    | l Number: So           | hoen 12        | 05 S-6H   | Well P                                | ad Name: S    | choen 1205     |                                             |
| 3) Farm Name/Su                      | rface Owner:           | George         | Schoer    | Public Re                             | oad Access:   | McWhorter F    | Road / SR25                                 |
| 4) Elevation, curre                  | ent ground:            | 1410'          | El        | evation, propose                      | d post-consti | ruction: 1407  |                                             |
|                                      | ) Gas <u>x</u><br>ther |                | Oil _     | Un                                    | derground S   | torage         |                                             |
| (b                                   |                        |                | x         | Deep                                  |               |                | - SDW<br>1/12/21                            |
| 6) Existing Pad: Y                   |                        |                |           | -                                     |               |                | 1/12/21                                     |
| 7) Proposed Targe                    | et Formation(s         | ), Depth(      |           | ipated Thickness<br>Anticipated press |               |                |                                             |
| 8) Proposed Total                    | Vertical Dept          | h: 7240        | •         |                                       |               |                |                                             |
| 9) Formation at To                   | otal Vertical I        | Depth: N       | 1arcellus | 5                                     |               |                |                                             |
| 10) Proposed Tota                    | al Measured D          | epth: 2        | 2,544'    |                                       |               |                | RECEIVED                                    |
| 11) Proposed Hori                    | izontal Leg Lo         | ength: 1       | 3,939'    |                                       |               |                | IAN a r                                     |
| 12) Approximate                      | Fresh Water S          | trata Dep      | ths:      | 135', 480', 640                       | )', 728'      |                | 2 1 2021                                    |
| 13) Method to Det                    | termine Fresh          | Water D        | epths:    | Nearest offset w                      | ell data      |                | An Unpullmen of<br>Environmental Projection |
| 14) Approximate                      | Saltwater Dep          | ths: <u>17</u> | 30, 1780  | , 2010                                |               |                | , ,                                         |
| 15) Approximate                      | Coal Seam De           | epths: 50      | 1, 650',  | 730', 736' (Surf                      | ace casing is | s being extend | led to cover the coal                       |
| 16) Approximate                      | Depth to Poss          | ible Void      | (coal m   | ine, karst, other):                   | None          |                |                                             |
| 17) Does Proposed directly overlying |                        |                |           |                                       |               | No X           |                                             |
| (a) If Yes, provide                  | de Mine Info:          | Name:          |           |                                       |               |                |                                             |
|                                      |                        | Depth:         |           |                                       |               |                |                                             |
|                                      |                        | Seam:          |           |                                       |               |                |                                             |
|                                      |                        | Owner          |           |                                       |               |                |                                             |