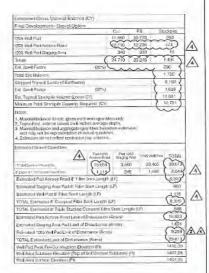

#### **CASING AND TUBING PROGRAM**

| TYPE             | Size<br>(in) | New<br>or<br>Used | Grade | Weight per ft.<br>(lb/ft) | FOOTAGE: For<br>Drilling (ft) | INTERVALS:<br>Left in Well<br>(ft) | CEMENT:<br>Fill-up<br>(Cu. Ft.)/CTS |
|------------------|--------------|-------------------|-------|---------------------------|-------------------------------|------------------------------------|-------------------------------------|
| Conductor        | 30"          | New               | LS    | 157.5                     | 120'                          | 120'                               | Drilled In                          |
| Fresh Water/Coal | 20"          | NEW               | J-55  | 94                        | 1200'                         | 1200'                              | 40% excess,CTS                      |
| Intermediate I   | 13 3/8"      | NEW               | J-55  | 68                        | 2100'                         | 2100'                              | 40% excess,CTS                      |
| Intermediate 2   | 9 5/8"       | NEW               | J-55  | 40                        | 2950'                         | 2950'                              | 40% excess tail, CTS                |
| Production       | 5 1/2"       | NEW               | P-110 | 23                        | 22544'                        | 22544'                             | 20% excess tail, CTS                |
| Tubing           |              |                   |       |                           |                               |                                    |                                     |
| Liners           |              |                   |       |                           |                               |                                    |                                     |

SDW 1/13/21

| TYPE             | Size (in) | Wellbore<br>Diameter (in) | <u>Wall</u><br><u>Thickness</u><br><u>(in)</u> | Burst Pressure<br>(psi) | Anticipated Max. Internal Pressure (psi) | Cement<br>Type  | Cement Yield (cu. ft./k)                |
|------------------|-----------|---------------------------|------------------------------------------------|-------------------------|------------------------------------------|-----------------|-----------------------------------------|
| Conductor        | 30"       | 30"                       | .500                                           |                         |                                          |                 | Drilled In                              |
| Fresh Water/Coal | 20"       | 24"                       | .438                                           | 2110                    | 1200                                     | Type 1, Class A | 40 % excess yield = 1.20, CTS           |
| Intermediate1    | 13 3/8"   | 17 1/2"                   | .480                                           | 3450                    |                                          | Type 1/Class A  | Load 40% excess, Tail 0% excess         |
| Intermediate 2   | 9 5/8"    | 12 1/4"                   | .395                                           | 3950                    |                                          | Type 1/Class A  | Lead 40% excusa, Tell 0% Excess 100     |
| Production       | 5 1/2"    | 8 1/2"                    | .415                                           | 16240                   | 12500                                    | Type 1/ClassA   | 20% oxcoss year = 1.19, and year 1.24.0 |
| Tubing           |           |                           |                                                |                         |                                          |                 | E2                                      |
| Liners           |           |                           |                                                |                         |                                          | 0.4             | RECEIVED                                |

- 21) Total Area to be disturbed, including roads, stockpile area, pits, etc., (acres): 29.485 acres
- 22) Area to be disturbed for well pad only, less access road (acres): 9.246 acres
- 23) Describe centralizer placement for each casing string: