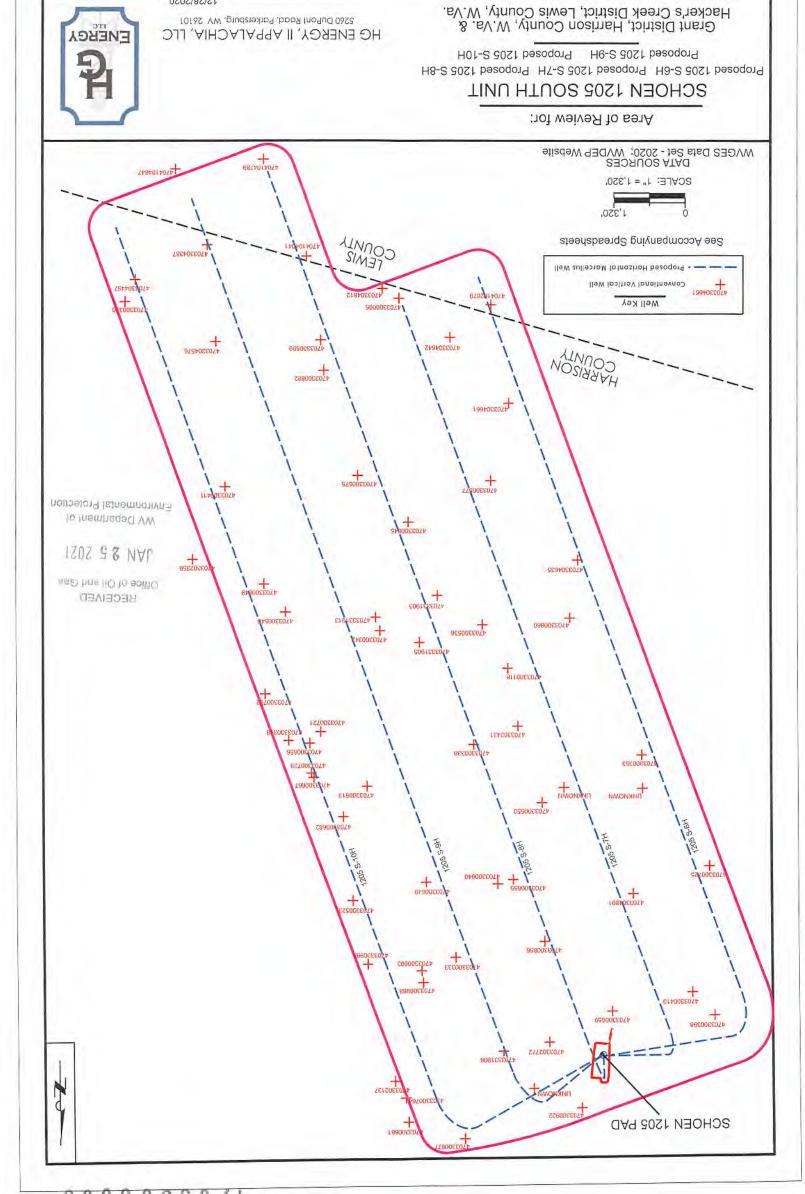

# STATE OF WEST VIRGINIA DEPARTMENT OF ENVIRONMENTAL PROTECTION, OFFICE OF OIL AND GAS WELL WORK PERMIT APPLICATION

| 1) Well Operator:                    | HG Energy              | II Appal       | achia, L  | 494519932                             | Harrison      | Grant          | Mount Clare 7.5'                            |
|--------------------------------------|------------------------|----------------|-----------|---------------------------------------|---------------|----------------|---------------------------------------------|
|                                      |                        |                |           | Operator ID                           | County        | District       | Quadrangle                                  |
| 2) Operator's Wel                    | l Number: So           | hoen 12        | 05 S-6H   | Well P                                | ad Name: S    | choen 1205     |                                             |
| 3) Farm Name/Su                      | rface Owner:           | George         | Schoer    | Public Re                             | oad Access:   | McWhorter F    | Road / SR25                                 |
| 4) Elevation, curre                  | ent ground:            | 1410'          | El        | evation, propose                      | d post-consti | ruction: 1407  |                                             |
|                                      | ) Gas <u>x</u><br>ther |                | Oil _     | Un                                    | derground S   | torage         |                                             |
| (b                                   |                        |                | x         | Deep                                  |               |                | - SDW<br>1/12/21                            |
| 6) Existing Pad: Y                   |                        |                |           | -                                     |               |                | 1/12/21                                     |
| 7) Proposed Targe                    | et Formation(s         | ), Depth(      |           | ipated Thickness<br>Anticipated press |               |                |                                             |
| 8) Proposed Total                    | Vertical Dept          | h: 7240        | •         |                                       |               |                |                                             |
| 9) Formation at To                   | otal Vertical I        | Depth: N       | 1arcellus | 5                                     |               |                |                                             |
| 10) Proposed Tota                    | al Measured D          | epth: 2        | 2,544'    |                                       |               |                | RECEIVED                                    |
| 11) Proposed Hori                    | izontal Leg Lo         | ength: 1       | 3,939'    |                                       |               |                | IAN a r                                     |
| 12) Approximate                      | Fresh Water S          | trata Dep      | ths:      | 135', 480', 640                       | )', 728'      |                | 2 1 2021                                    |
| 13) Method to Det                    | termine Fresh          | Water D        | epths:    | Nearest offset w                      | ell data      |                | An Unpullmen of<br>Environmental Projection |
| 14) Approximate                      | Saltwater Dep          | ths: <u>17</u> | 30, 1780  | , 2010                                |               |                | , ,                                         |
| 15) Approximate                      | Coal Seam De           | epths: 50      | 1, 650',  | 730', 736' (Surf                      | ace casing is | s being extend | led to cover the coal                       |
| 16) Approximate                      | Depth to Poss          | ible Void      | (coal m   | ine, karst, other):                   | None          |                |                                             |
| 17) Does Proposed directly overlying |                        |                |           |                                       |               | No X           |                                             |
| (a) If Yes, provide                  | de Mine Info:          | Name:          |           |                                       |               |                |                                             |
|                                      |                        | Depth:         |           |                                       |               |                |                                             |
|                                      |                        | Seam:          |           |                                       |               |                |                                             |
|                                      |                        | Owner          |           |                                       |               |                |                                             |

- 21) Total Area to be disturbed, including roads, stockpile area, pits, etc., (acres): 29.485 acres
- 22) Area to be disturbed for well pad only, less access road (acres): 9.246 acres
- 23) Describe centralizer placement for each casing string: