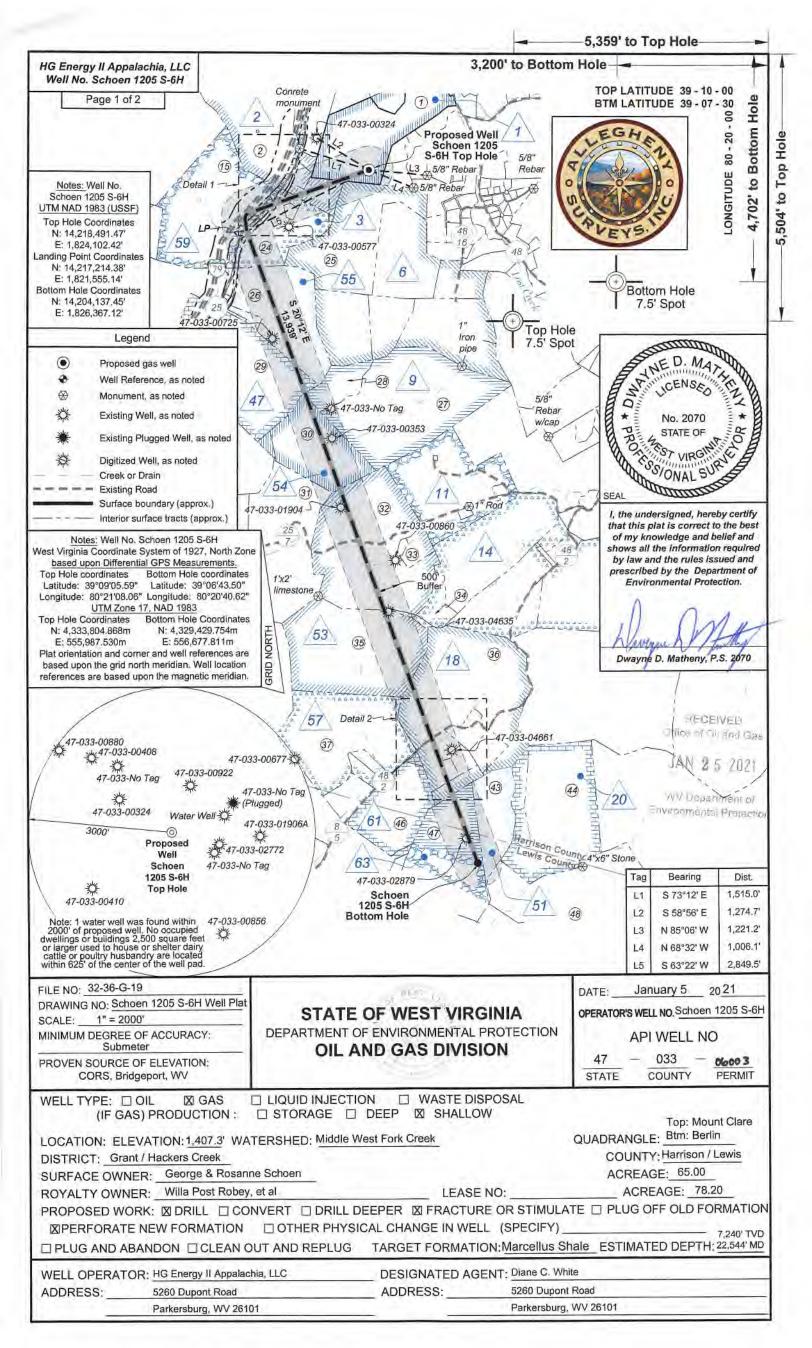

WW-6B (04/15) API NO. 47-033 - 0 6003

OPERATOR WELL NO. Schoen 1205 S-6H

Well Pad Name: Schoen 1205

# STATE OF WEST VIRGINIA DEPARTMENT OF ENVIRONMENTAL PROTECTION, OFFICE OF OIL AND GAS WELL WORK PERMIT APPLICATION

| 1) Well Operator:                    | HG Energy              | II Appal       | achia, L  | 494519932                             | Harrison      | Grant          | Mount Clare 7.5'                            |
|--------------------------------------|------------------------|----------------|-----------|---------------------------------------|---------------|----------------|---------------------------------------------|
|                                      |                        |                |           | Operator ID                           | County        | District       | Quadrangle                                  |
| 2) Operator's Wel                    | l Number: So           | hoen 12        | 05 S-6H   | Well P                                | ad Name: S    | choen 1205     |                                             |
| 3) Farm Name/Su                      | rface Owner:           | George         | Schoer    | Public Re                             | oad Access:   | McWhorter F    | Road / SR25                                 |
| 4) Elevation, curre                  | ent ground:            | 1410'          | El        | evation, propose                      | d post-consti | ruction: 1407  |                                             |
|                                      | ) Gas <u>x</u><br>ther |                | Oil _     | Un                                    | derground S   | torage         |                                             |
| (b                                   |                        |                | x         | Deep                                  |               |                | - SDW<br>1/12/21                            |
| 6) Existing Pad: Y                   |                        |                |           | -                                     |               |                | 1/12/21                                     |
| 7) Proposed Targe                    | et Formation(s         | ), Depth(      |           | ipated Thickness<br>Anticipated press |               |                |                                             |
| 8) Proposed Total                    | Vertical Dept          | h: 7240        | •         |                                       |               |                |                                             |
| 9) Formation at To                   | otal Vertical I        | Depth: N       | 1arcellus | 5                                     |               |                |                                             |
| 10) Proposed Tota                    | al Measured D          | epth: 2        | 2,544'    |                                       |               |                | RECEIVED                                    |
| 11) Proposed Hori                    | izontal Leg Lo         | ength: 1       | 3,939'    |                                       |               |                | IAN a r                                     |
| 12) Approximate                      | Fresh Water S          | trata Dep      | ths:      | 135', 480', 640                       | )', 728'      |                | 2 1 2021                                    |
| 13) Method to Det                    | termine Fresh          | Water D        | epths:    | Nearest offset w                      | ell data      |                | An Unpullmen of<br>Environmental Projection |
| 14) Approximate                      | Saltwater Dep          | ths: <u>17</u> | 30, 1780  | , 2010                                |               |                | , ,                                         |
| 15) Approximate                      | Coal Seam De           | epths: 50      | 1, 650',  | 730', 736' (Surf                      | ace casing is | s being extend | led to cover the coal                       |
| 16) Approximate                      | Depth to Poss          | ible Void      | (coal m   | ine, karst, other):                   | None          |                |                                             |
| 17) Does Proposed directly overlying |                        |                |           |                                       |               | No X           |                                             |
| (a) If Yes, provide                  | de Mine Info:          | Name:          |           |                                       |               |                |                                             |
|                                      |                        | Depth:         |           |                                       |               |                |                                             |
|                                      |                        | Seam:          |           |                                       |               |                |                                             |
|                                      |                        | Owner          |           |                                       |               |                |                                             |

Drill the vertical depth to the Marcellus at an estimated total vertical depth of approximately 7240 feet. Drill horizontal leg to estimated 13,939' lateral length, 22,544' TMD. Hydraulically fracture stimulate and be capable of producing from the Marcellus Formation. Should we encounter an unanticipated void in the coal, we will install a minimum of 20' of casing below the void but not more than 100' below the void, set a basket and grout to surface. We plan to run an ACP above the Gantz/Dominion Storage interval to aid in sealing off and isolating the storage interval.